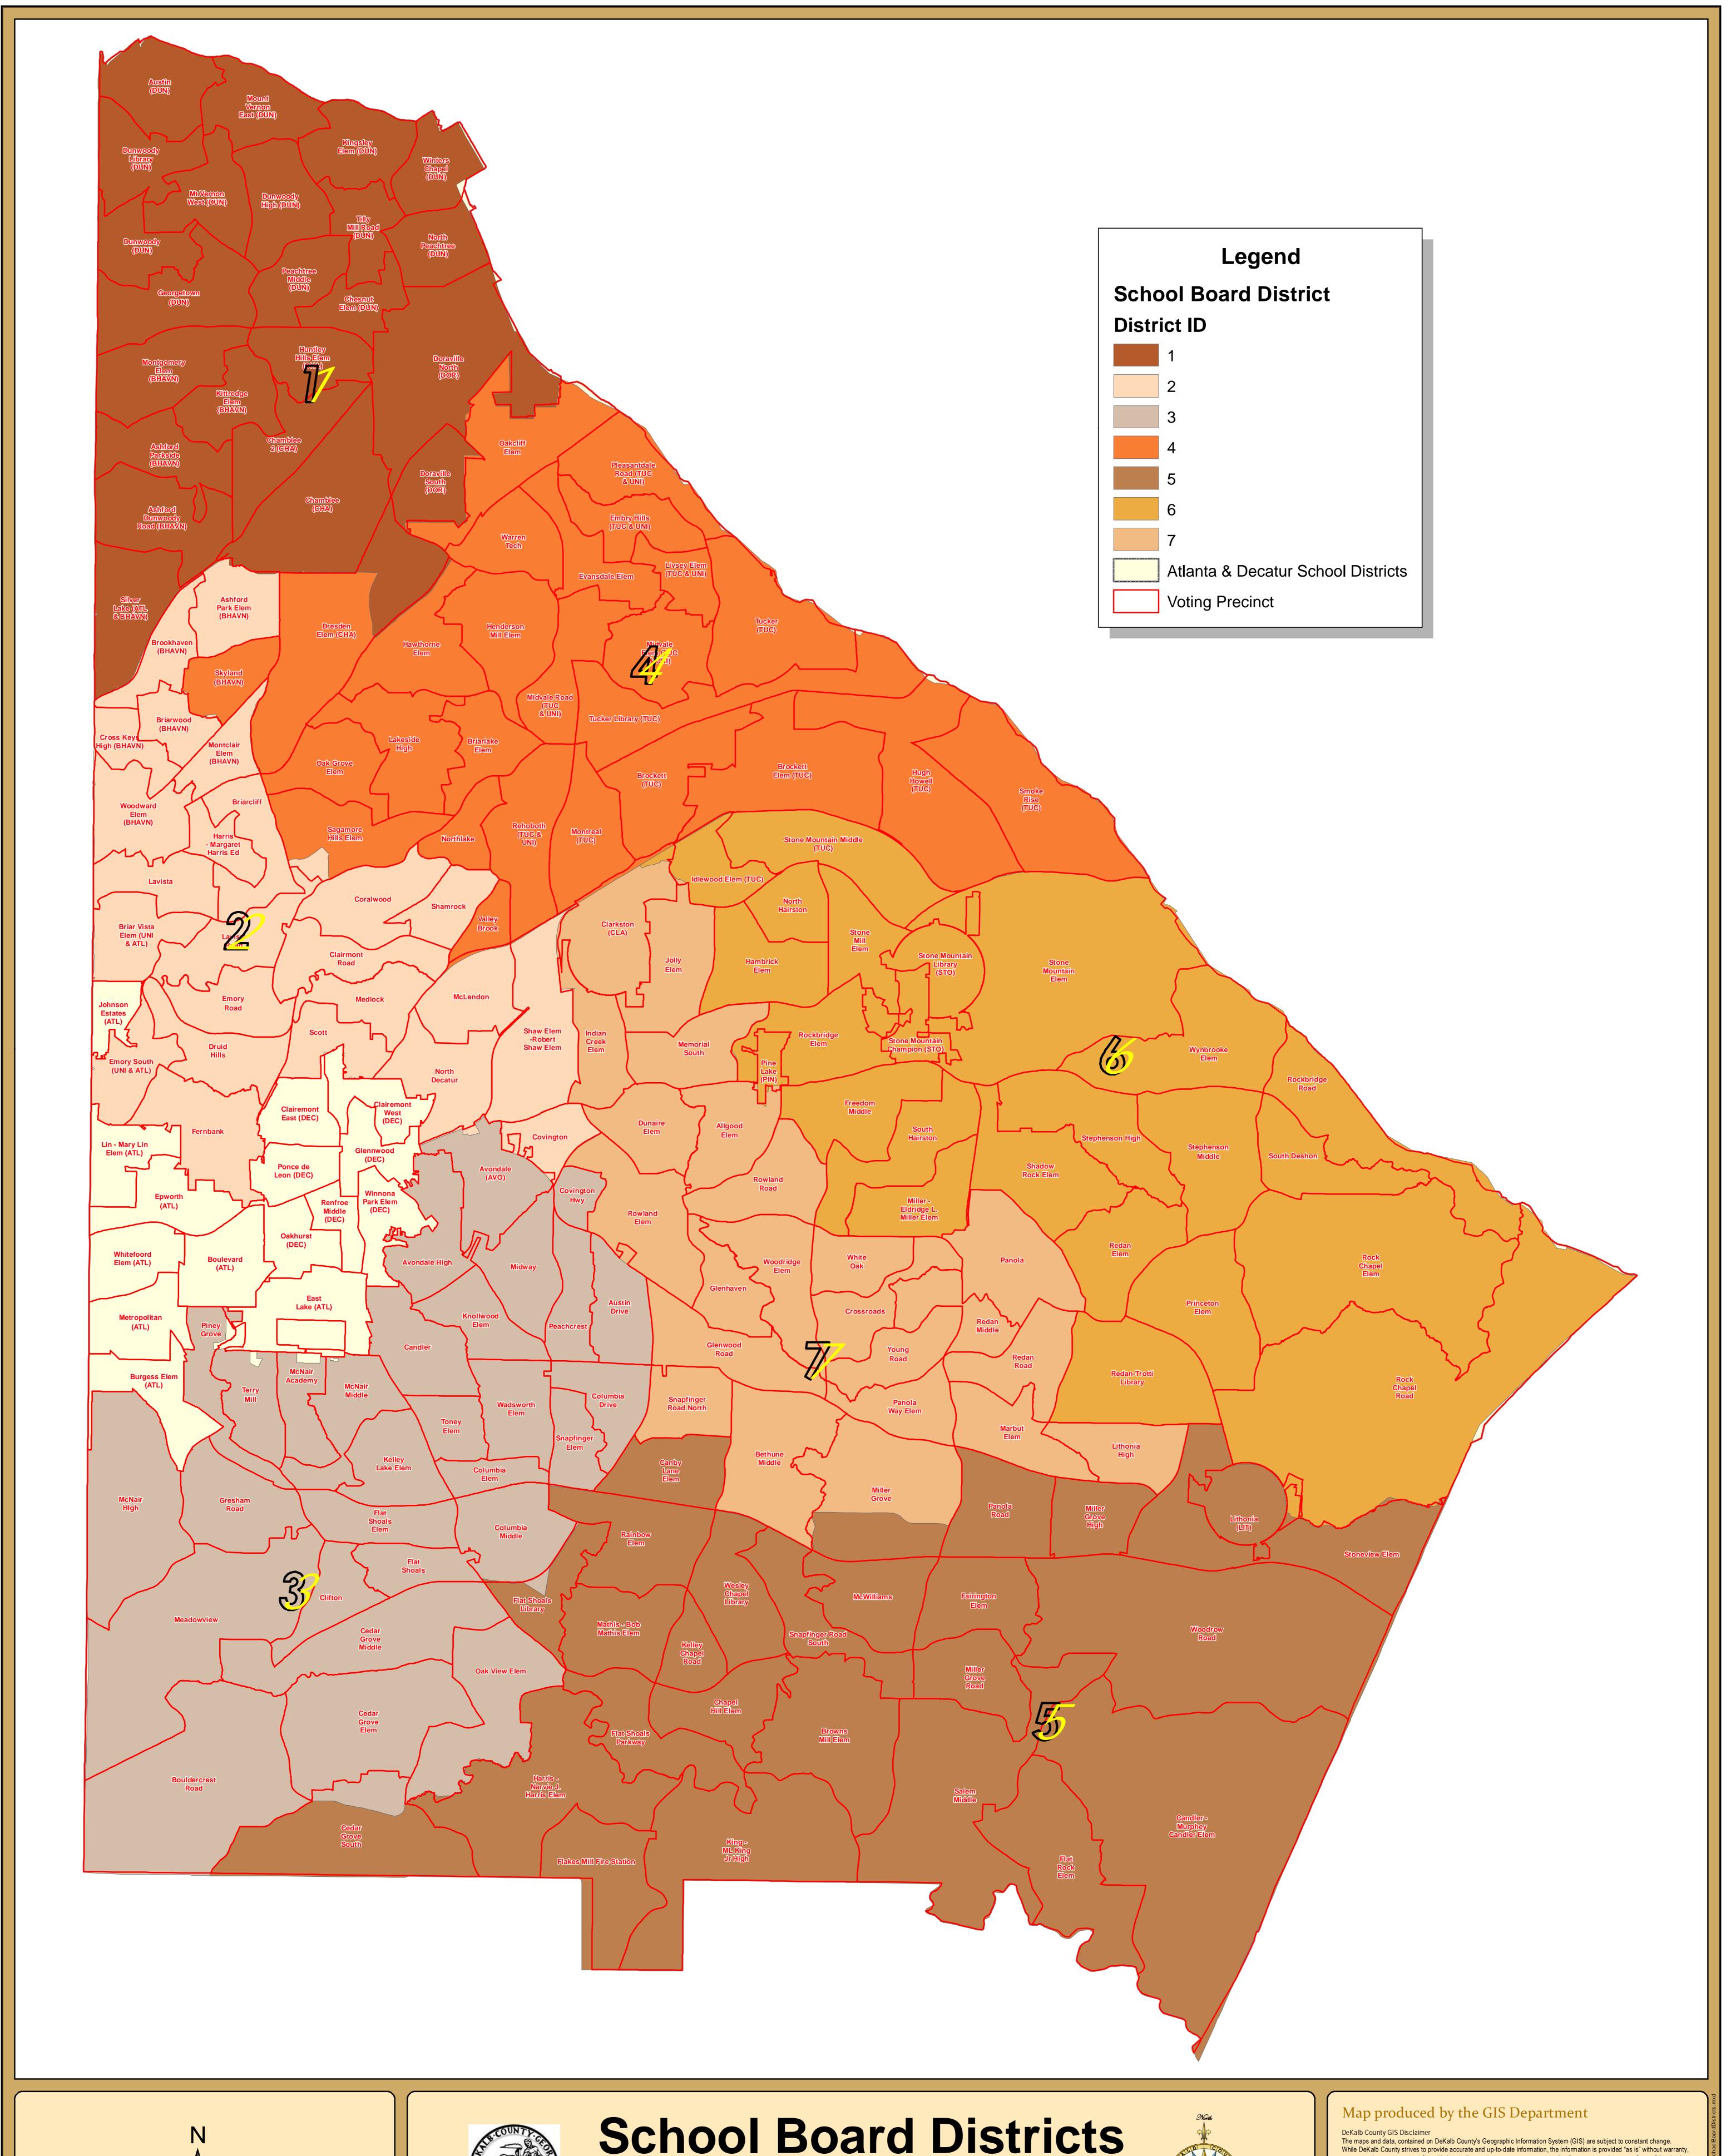

## School Board Districts DeKalb County, GA

Geographic Information Systems Department

While DeKalb County strives to provide accurate and up-to-date information, the information is provided "as is" without warranty, representation or guarantee of any kind as to the content, sequence, accuracy, timeliness or completeness of any of the database information provided herein. DeKalb County explicitly disclaims all representations and warranties, including, without limitation, the implied warranties of merchantability and fitness for a particular purpose. In no event shall DeKalb County be liable for any special, indirect, or consequential damages whatsoever resulting from loss of use, data, or profits, whether in an action of contract, negligence, or other actions, arising out of or in connection with the use of the maps and/or data herein provided. The maps and data are for illustration purposes only and should not be relied upon for any reason. The maps and data are not suitable for site-specific decision-making nor should it be construed or used as a legal description. The areas depicted by maps and data are approximate, and are not necessarily accurate to surveying or engineering standards.