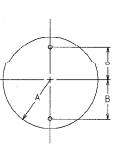

OCTAGON

SQUARE

ABCR 18 3 12 1<sup>1</sup>/2 24 3 18 11/2 30 3 24 1 7/8

CIRCLE A B 15 12 18 15

PCBDTB

INTERSTATE SHIELD

ABCDR

60 3 18 15 3