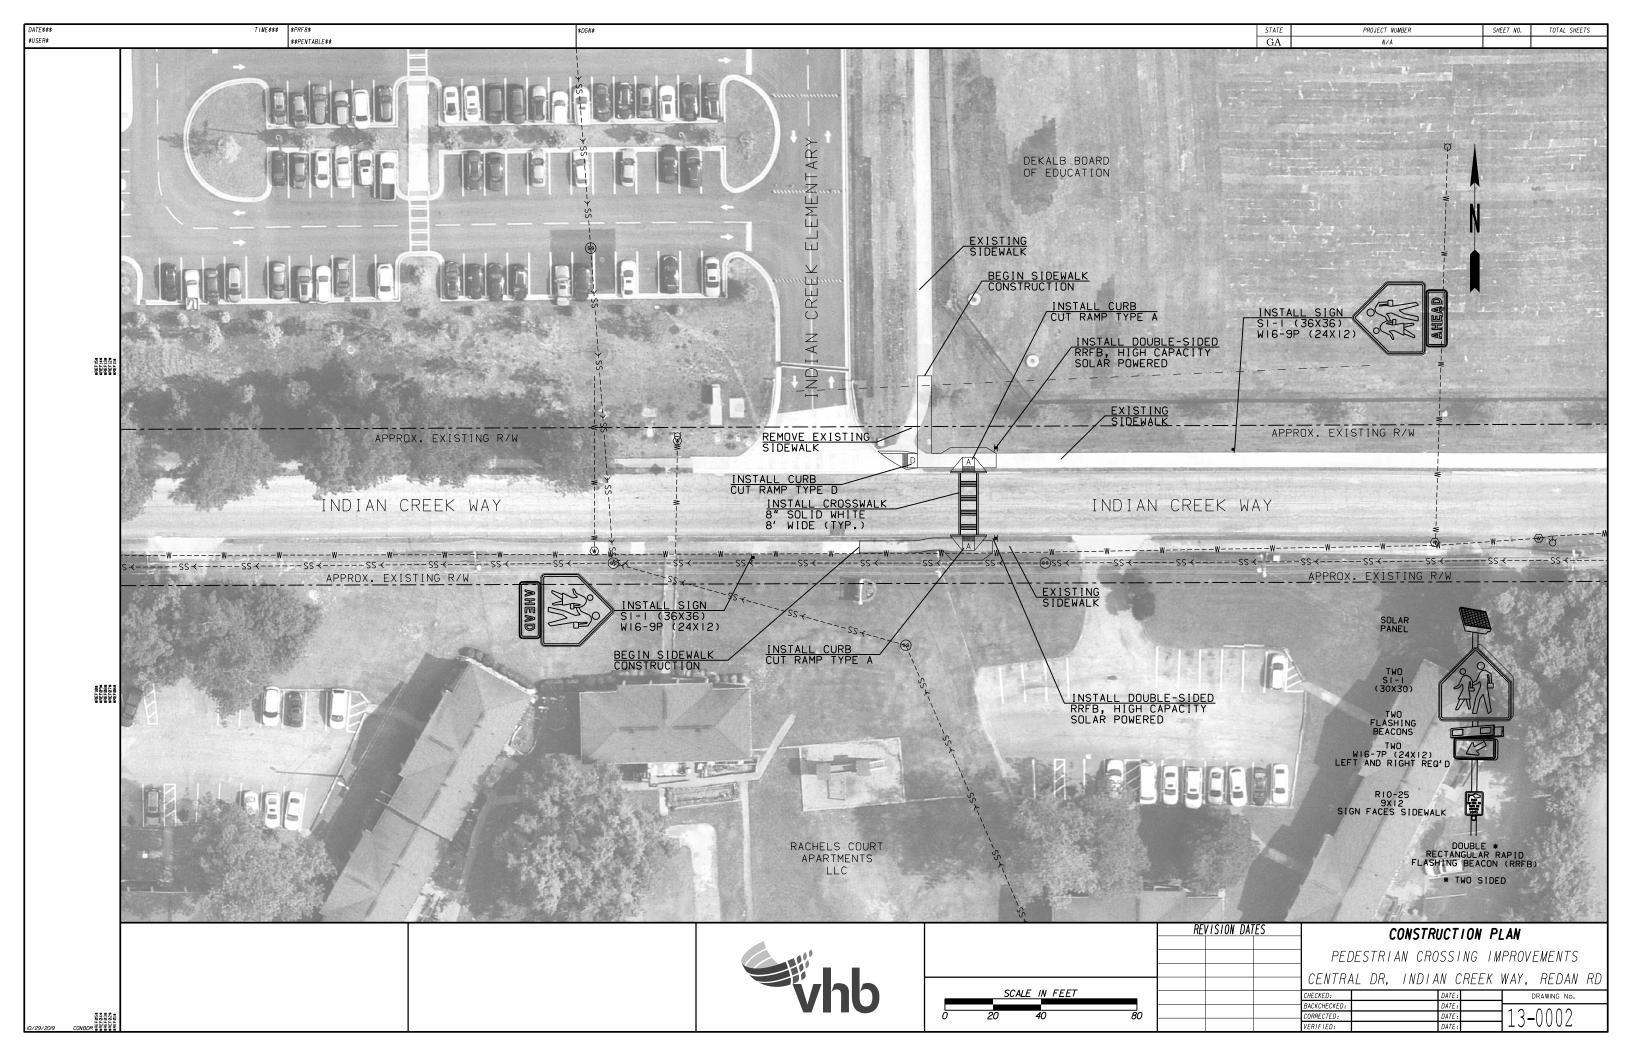

AND ACCESSORIES SHALL BE SUPPLIED FROM SOURCES THAT ARE ON GDOT'S RED AND INSTALLED IN ACCORDANCE WITH CURRENT FHWA GUIDANCE. EACH JRCE, PUSH BUTTON, COMMUNICATIONS AND OTHER INCIDENTAL ITEMS TO INCLUDED IN LUMP SUM PRICE BID FOR THE COMPLETION OF THE PROJECT. IN LUMP SUM PRICE BID FOR THE COMPLETION OF THE PROJECT. RRFB ICLUDE: EL OR ALLIMINUM POLES WITH DLACK FINICH. THEOROGY IN THE PROJECT.

ELOR ALUMINUM POLES WITH BLACK FINISH, INCLUDE A MATCHING HORED BY FOUR 3/4-INCH BY 18-INCH-LONG ANCHOR BOLTS, ISUAL LED AND TWO-TONE AUDIBLE CONFIRMATION, SUPPLEMENTAL RRFB

LESS COMMUNICATIONS. MULTIPLE CHANNELS SHALL BE PROVIDED SO ON SIMULTANEOUSLY.

L BE INSTALLED TO OPTIMIZE SUNLIGHT ON THE PANEL. SOLAR EL AND A 12-VOLT BATTERY WITH MINIMUM 14 AMP-HOUR CAPACITY. TT MINIMUM SOLAR PANEL AND A 12-VOLT BATTERY WITH MINIMUM 35

R'S SPECIFICATIONS. ALLED FOR ON THE PLANS SHALL BE INCLUDED IN LUMP SUM PRICE BID

PROVIDED FOR REVIEW AND APPROVAL BY THE ENGINEER. NG EACH ACTUATION SHOULD BE BASED ON THE PROCEDURES PROVIDED IN FOR THE TIMING OF PEDESTRIAN CLEARANCE TIMES FOR PEDESTRIAN

THE ENGINEER AFTER INSTALLATION TO ENSURE OPERATIONS ARE IN STRUCTIONS AND IN ACCORDANCE WITH THE CURRENT FHWA GUIDANCE. ALONG WITH THEIR INSTALLATION, SHALL BE INCLUDED IN LUMP SUM