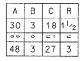

48 24 3 18 17/8

NTAL RECTANGLE

| JEE |    |    |   |    |    |    |     |
|-----|----|----|---|----|----|----|-----|
|     | A  | В  | С | D  | E  | F  | R   |
|     | 48 | 36 | 6 | 24 | 9  | 30 | 21  |
|     | 60 | 24 | 3 | 18 | 12 | 36 | 1 L |
|     | 60 | 36 | 6 | 24 | 12 | 36 | 21  |
|     |    |    |   |    |    |    |     |