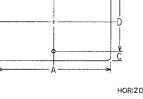

|    |    |      |    |                   | HORIZON |
|----|----|------|----|-------------------|---------|
| Α  | В  | С    | D  | R                 |         |
| 21 | 15 | 11/2 | 12 | 1 <sup>1</sup> /2 |         |
| 24 | 12 | 11/2 | 9  | 1 <sup>1</sup> /2 |         |
| 24 | 18 | 3    | 12 | 1 <sup>1</sup> /2 |         |
| 30 | 15 | 11/2 | 12 | 11/2              |         |
| 30 | 24 | 3    | 18 | 11/2              |         |
| 36 | 12 | 11/2 | 9  | 11/2              |         |
| 36 | 24 | 3    | 18 | 1 <sup>1</sup> /2 |         |
| 48 | 12 | 11/2 | 9  | 11/2              |         |
| 48 | 24 | 3    | 18 | 17/0              |         |