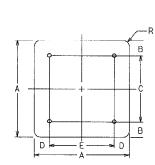

|    |    |      |    |                   | HORIZON |
|----|----|------|----|-------------------|---------|
| Α  | В  | С    | D  | R                 |         |
| 21 | 15 | 11/2 | 12 | 1 <sup>1</sup> /2 |         |
| 24 | 12 | 11/2 | 9  | 1 <sup>1</sup> /2 |         |
| 24 | 18 | 3    | 12 | 1 <sup>1</sup> /2 |         |
| 30 | 15 | 11/2 | 12 | 11/2              |         |
| 30 | 24 | 3    | 18 | 11/2              |         |
| 36 | 12 | 11/2 | 9  | 11/2              |         |
| 36 | 24 | 3    | 18 | 1 <sup>1</sup> /2 |         |
| 48 | 12 | 11/2 | 9  | 11/2              |         |
| 48 | 24 | 3    | 18 | 17/0              |         |