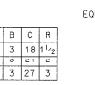

OCTAGON

SQUARE

ABCR 18 3 12 1<sup>1</sup>/2 24 3 18 11/2 30 3 24 1 7/8

CIRCLE A B 15 12 18 15

PCBDTB

INTERSTATE SHIELD

ABCDR

60 3 18 15 3