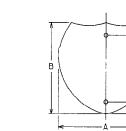

EQUILATERAL TRIANGLE

VERTICAL RECTANGLE

ABCDR 30 36 3 30 1 78

48 60 6 48 9 30 3

| A    | В  | С | R                |
|------|----|---|------------------|
| 30   | 21 | 3 | 1 <sup>7</sup> 8 |
| 36   | 24 | 3 | 21/4             |
| <br> |    |   |                  |