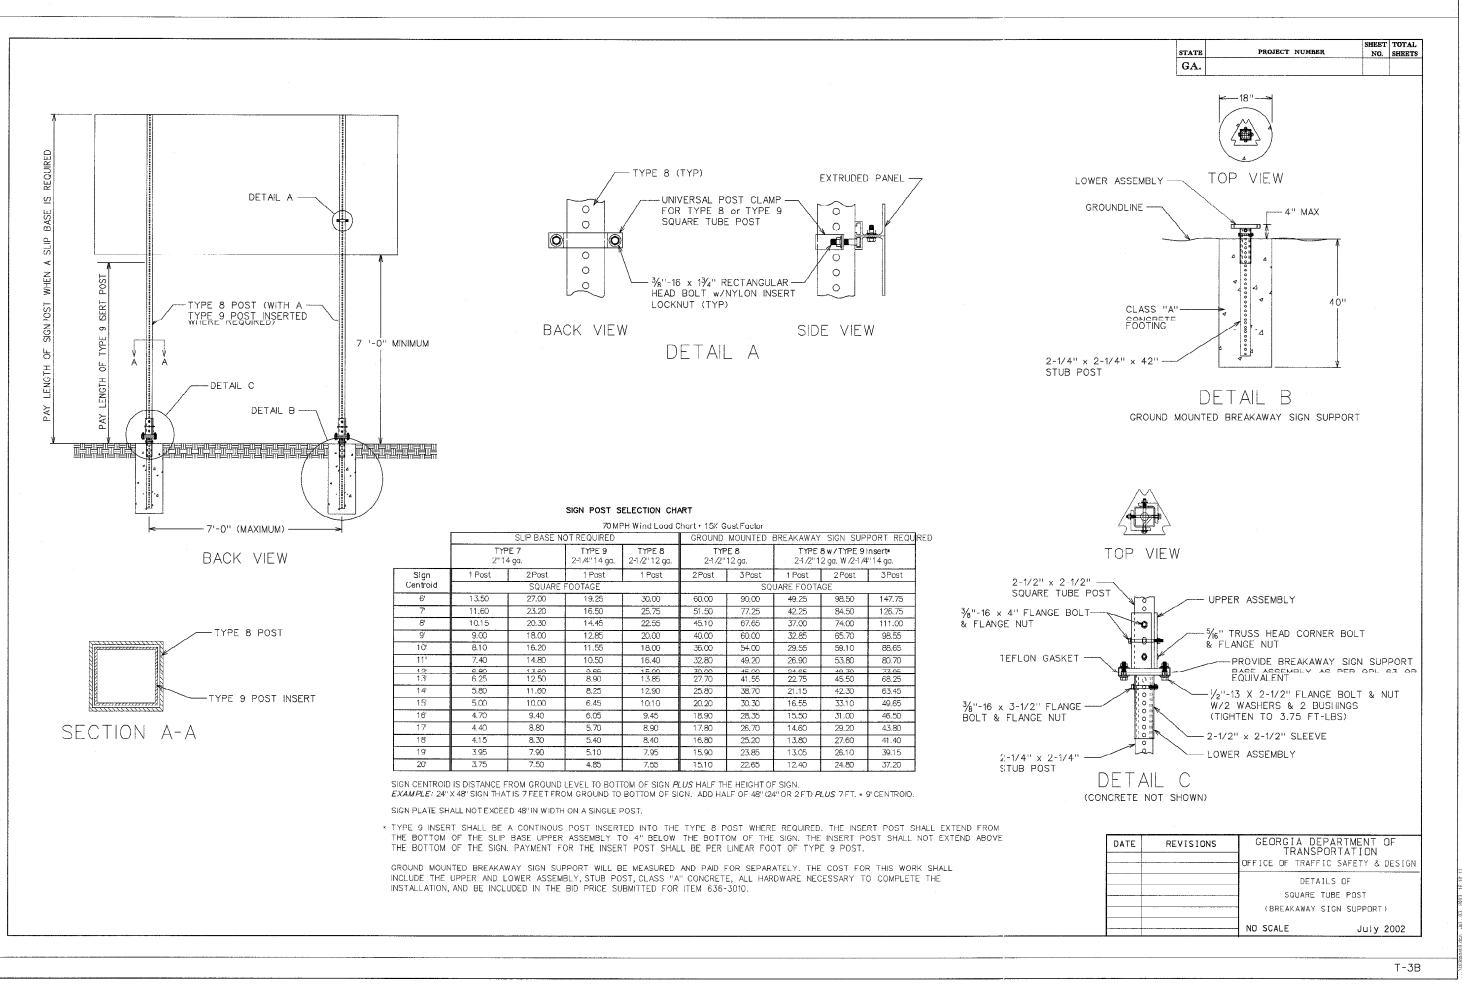

br>25.20<br>25.20<br>25.20<br>25.20<br>25.20<br>25.20<br>25.20<br>25.20<br>25.20<br>25.20<br>25.20<br>25.20<br>25.20<br>25.20<br>25.20<br>25.20<br>25.20<br>25.20 | 29.55<br>26.90<br>24.65<br>22.75<br>16.55<br>15.50<br>14.60<br>13.05<br>12.40<br>24" OR 2 FT) /<br>RE REQUIRE:<br>SIGN. TH<br>DOT OF TYP<br>RATELY. TH<br>RDWARE NE             | 53.80<br>49.30<br>45.50<br>42.30<br>33.10<br>31.00<br>29.20<br>27.60<br>26.10<br>24.80<br>PLUS 7 FT.<br>D. THE INS<br>F INSFRT<br>PE 9 POST<br>E COST F<br>CESSARY | 80.70<br>73.95<br>68.25<br>63.45<br>49.65<br>44.50<br>41.40<br>39.15<br>37.20<br>- 9' CENTRO<br>SERT POST<br>POST SHA<br>COMPL<br>GEORG I<br>TF<br>FFICE OF<br>TY<br>SC           | A DEPART<br>RANSPORTA<br>TRAFFIC SA | MENT C<br>TION<br>FETY & [<br>D 9<br>POST | OF              |

\_\_\_\_\_







square yards shall be interpreted to mean linear meters and square meters.

|                                                  | GA.              | COUNT                      |                                                  | NO.   | SHEETS |
|--------------------------------------------------|------------------|----------------------------|--------------------------------------------------|-------|--------|
|                                                  | <u> </u>         |                            |                                                  | 1     |        |
|                                                  |                  |                            |                                                  |       |        |
|