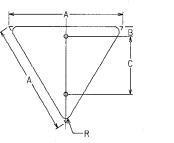

EQUILATERAL TRIANGLE

VERTICAL RECTANGLE

ABCDR 30 36 3 30 1 78

48 60 6 48 9 30 3

| A    | В  | С | R                |
|------|----|---|------------------|
| 30   | 21 | 3 | 1 <sup>7</sup> 8 |
| 36   | 24 | 3 | 21/4             |
| <br> |    |   |                  |