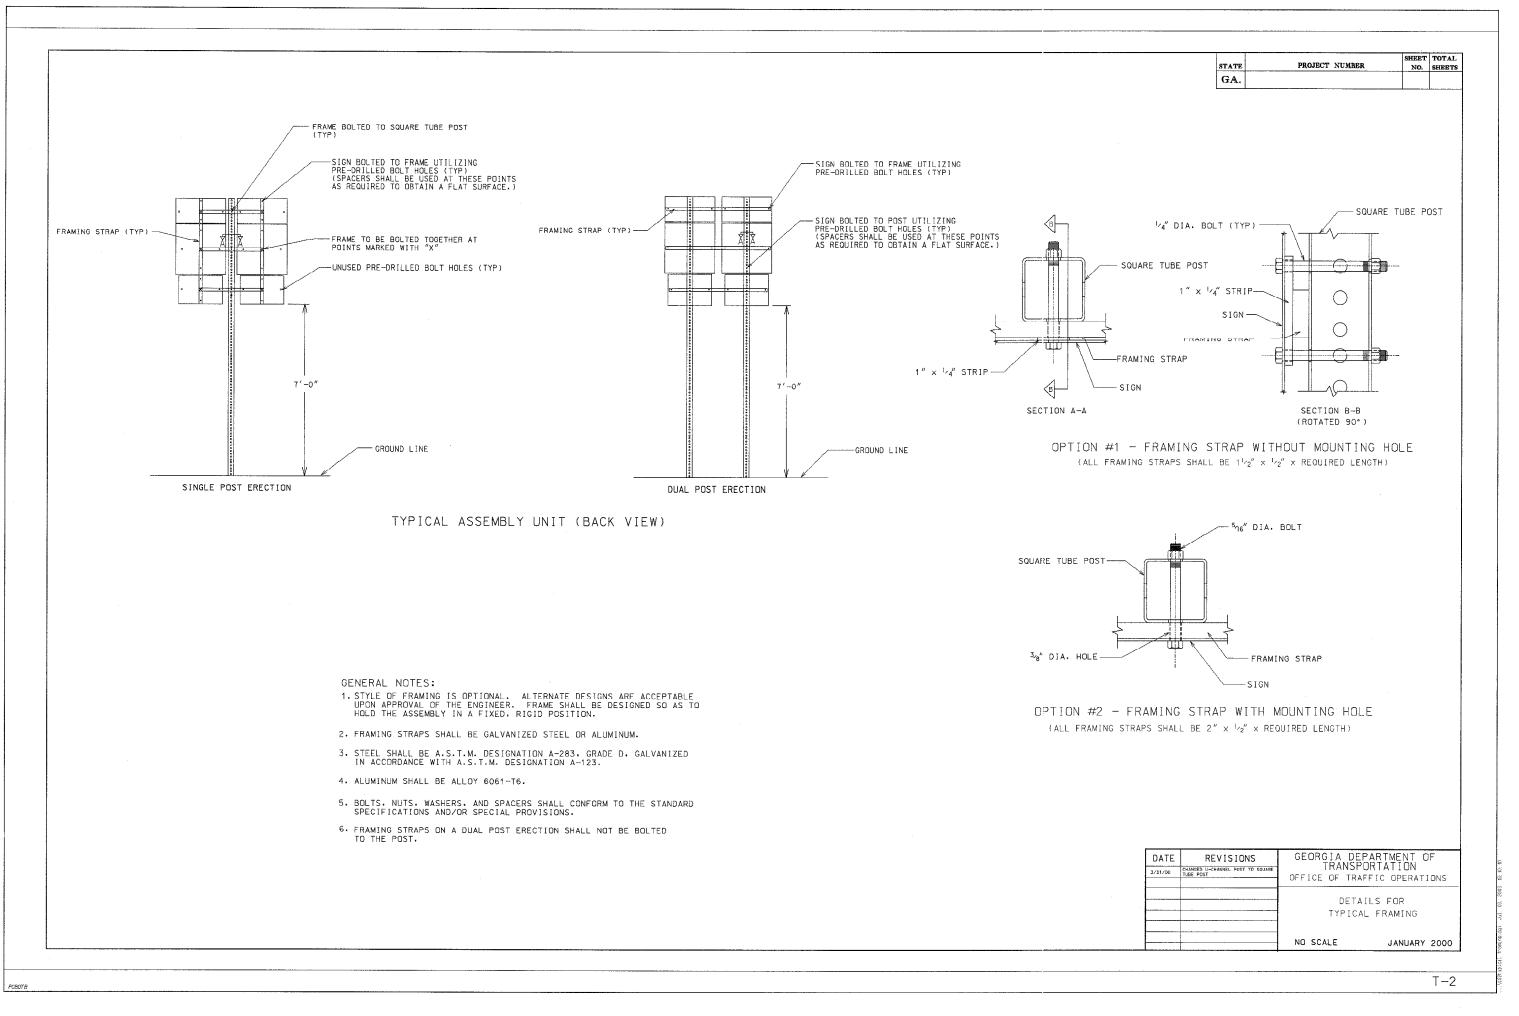

| 30 | 21  |
|     | 60 | 24 | 3 | 18 | 12 | 36 | 1 L |
|     | 60 | 36 | 6 | 24 | 12 | 36 | 21  |
|     |    |    |   |    |    |    |     |



|    |    |      |    |                   | HORIZON |
|----|----|------|----|-------------------|---------|
| Α  | В  | С    | D  | R                 |         |
| 21 | 15 | 11/2 | 12 | 1 <sup>1</sup> /2 |         |
| 24 | 12 | 11/2 | 9  | 1 <sup>1</sup> /2 |         |
| 24 | 18 | 3    | 12 | 1 <sup>1</sup> /2 |         |
| 30 | 15 | 11/2 | 12 | 11/2              |         |
| 30 | 24 | 3    | 18 | 11/2              |         |
| 36 | 12 | 11/2 | 9  | 11/2              |         |
| 36 | 24 | 3    | 18 | 1 <sup>1</sup> /2 |         |
| 48 | 12 | 11/2 | 9  | 11/2              |         |
| 48 | 24 | 3    | 18 | 17/0              |         |











PCBDTB

|