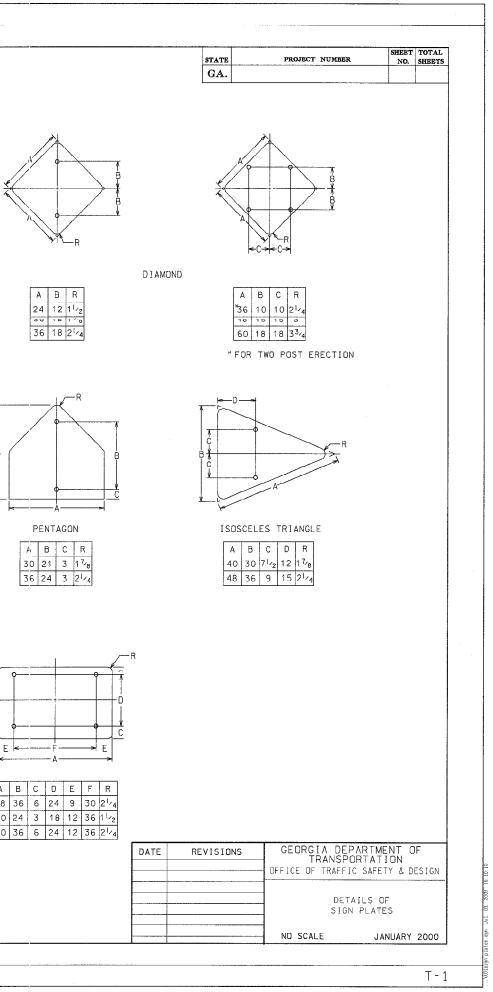

OCTAGON

SQUARE

ABCR 18 3 12 1<sup>1</sup>/2 24 3 18 11/2 30 3 24 1 7/8

CIRCLE A B 15 12 18 15

PCBDTB

INTERSTATE SHIELD

ABCDR

60 3 18 15 3

EQUILATERAL TRIANGLE

VERTICAL RECTANGLE

ABCDR 30 36 3 30 1 78

48 60 6 48 9 30 3

| A    | В  | С | R                |
|------|----|---|------------------|
| 30   | 21 | 3 | 1 <sup>7</sup> 8 |
| 36   | 24 | 3 | 21/4             |
| <br> |    |   |                  |

48 24 3 18 17/8

NTAL RECTANGLE

| JEE |    |    |   |    |    |    |     |
|-----|----|----|---|----|----|----|-----|
|     | A  | В  | С | D  | E  | F  | R   |
|     | 48 | 36 | 6 | 24 | 9  | 30 | 21  |
|     | 60 | 24 | 3 | 18 | 12 | 36 | 1 L |
|     | 60 | 36 | 6 | 24 | 12 | 36 | 21  |
|     |    |    |   |    |    |    |     |