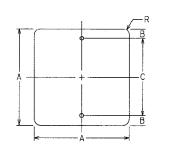

|    |    |      |    |                   | HORIZON |
|----|----|------|----|-------------------|---------|
| Α  | В  | С    | D  | R                 |         |
| 21 | 15 | 11/2 | 12 | 1 <sup>1</sup> /2 |         |
| 24 | 12 | 11/2 | 9  | 1 <sup>1</sup> /2 |         |
| 24 | 18 | 3    | 12 | 1 <sup>1</sup> /2 |         |
| 30 | 15 | 11/2 | 12 | 11/2              |         |
| 30 | 24 | 3    | 18 | 11/2              |         |
| 36 | 12 | 11/2 | 9  | 11/2              |         |
| 36 | 24 | 3    | 18 | 1 <sup>1</sup> /2 |         |
| 48 | 12 | 11/2 | 9  | 11/2              |         |
| 48 | 24 | 3    | 18 | 17/0              |         |