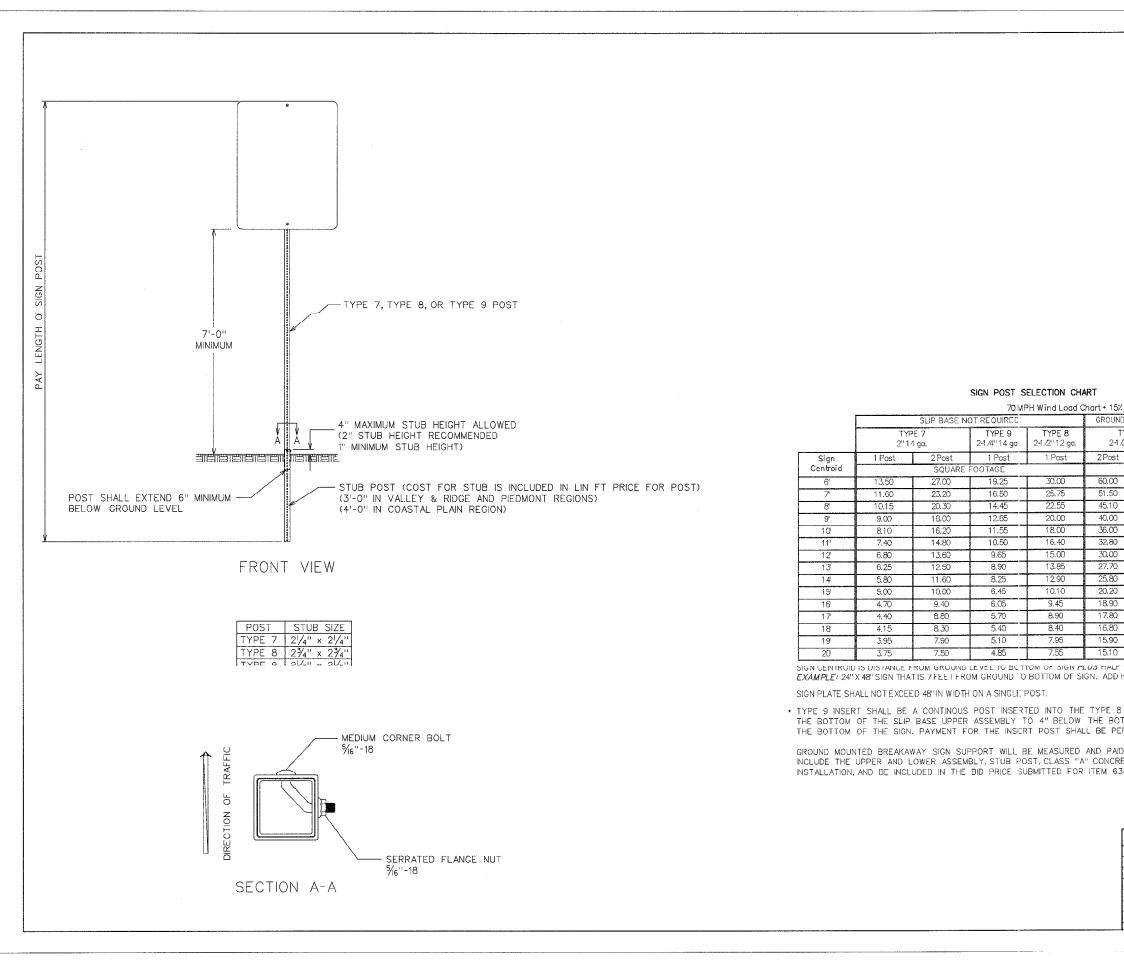

30 | 21  |
|     | 60 | 24 | 3 | 18 | 12 | 36 | 1 L |
|     | 60 | 36 | 6 | 24 | 12 | 36 | 21  |
|     |    |    |   |    |    |    |     |



|    |    |      |    |                   | HORIZON |
|----|----|------|----|-------------------|---------|
| Α  | В  | С    | D  | R                 |         |
| 21 | 15 | 11/2 | 12 | 1 <sup>1</sup> /2 |         |
| 24 | 12 | 11/2 | 9  | 1 <sup>1</sup> /2 |         |
| 24 | 18 | 3    | 12 | 1 <sup>1</sup> /2 |         |
| 30 | 15 | 11/2 | 12 | 11/2              |         |
| 30 | 24 | 3    | 18 | 11/2              |         |
| 36 | 12 | 11/2 | 9  | 11/2              |         |
| 36 | 24 | 3    | 18 | 1 <sup>1</sup> /2 |         |
| 48 | 12 | 11/2 | 9  | 11/2              |         |
| 48 | 24 | 3    | 18 | 17/0              |         |











PCBDTB

|