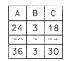

EQUILATERAL TRIANGLE

VERTICAL RECTANGLE

ABCDR 30 36 3 30 1 78

48 60 6 48 9 30 3

| A    | В  | С | R                |
|------|----|---|------------------|
| 30   | 21 | 3 | 1 <sup>7</sup> 8 |
| 36   | 24 | 3 | 21/4             |
| <br> |    |   |                  |