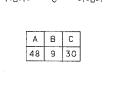

EQUILATERAL TRIANGLE

VERTICAL RECTANGLE

ABCDR 30 36 3 30 1 78

48 60 6 48 9 30 3

| A    | В  | С | R                |
|------|----|---|------------------|
| 30   | 21 | 3 | 1 <sup>7</sup> 8 |
| 36   | 24 | 3 | 21/4             |
| <br> |    |   |                  |