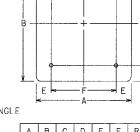

48 24 3 18 17/8

NTAL RECTANGLE

| JEE |    |    |   |    |    |    |     |
|-----|----|----|---|----|----|----|-----|
|     | A  | В  | С | D  | E  | F  | R   |
|     | 48 | 36 | 6 | 24 | 9  | 30 | 21  |
|     | 60 | 24 | 3 | 18 | 12 | 36 | 1 L |
|     | 60 | 36 | 6 | 24 | 12 | 36 | 21  |
|     |    |    |   |    |    |    |     |

|    |    |      |    |                   | HORIZON |
|----|----|------|----|-------------------|---------|
| Α  | В  | С    | D  | R                 |         |
| 21 | 15 | 11/2 | 12 | 1 <sup>1</sup> /2 |         |
| 24 | 12 | 11/2 | 9  | 1 <sup>1</sup> /2 |         |
| 24 | 18 | 3    | 12 | 1 <sup>1</sup> /2 |         |
| 30 | 15 | 11/2 | 12 | 11/2              |         |
| 30 | 24 | 3    | 18 | 11/2              |         |
| 36 | 12 | 11/2 | 9  | 11/2              |         |
| 36 | 24 | 3    | 18 | 1 <sup>1</sup> /2 |         |
| 48 | 12 | 11/2 | 9  | 11/2              |         |
| 48 | 24 | 3    | 18 | 17/0              |         |