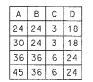

48 24 3 18 17/8

NTAL RECTANGLE

| JEE |    |    |   |    |    |    |     |
|-----|----|----|---|----|----|----|-----|
|     | A  | В  | С | D  | E  | F  | R   |
|     | 48 | 36 | 6 | 24 | 9  | 30 | 21  |
|     | 60 | 24 | 3 | 18 | 12 | 36 | 1 L |
|     | 60 | 36 | 6 | 24 | 12 | 36 | 21  |
|     |    |    |   |    |    |    |     |