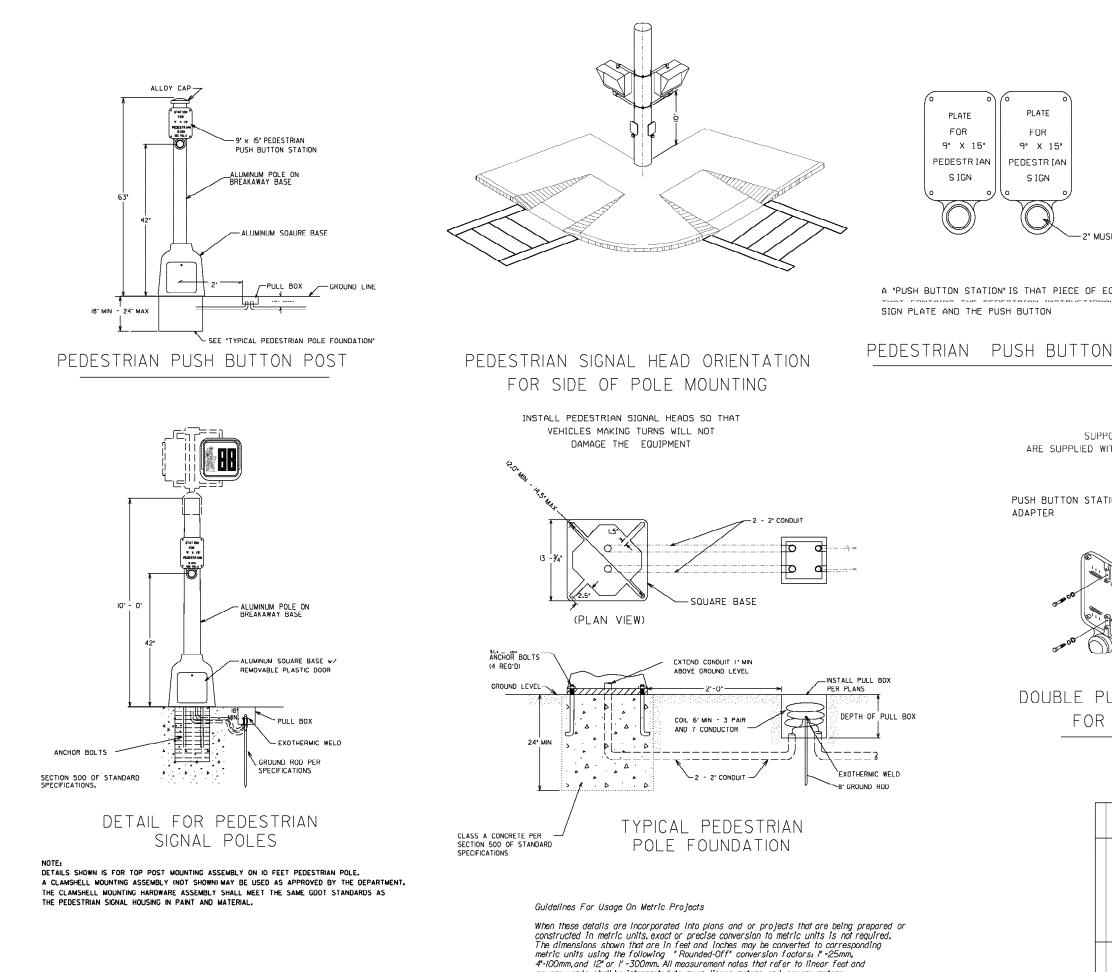

AND ACCESSORIES SHALL BE SUPPLIED FROM SOURCES THAT ARE ON GDOT'S RED AND INSTALLED IN ACCORDANCE WITH CURRENT FHWA GUIDANCE. EACH JRCE, PUSH BUTTON, COMMUNICATIONS AND OTHER INCIDENTAL ITEMS TO INCLUDED IN LUMP SUM PRICE BID FOR THE COMPLETION OF THE PROJECT. IN LUMP SUM PRICE BID FOR THE COMPLETION OF THE PROJECT. RRFB ICLUDE: EL OR ALLIMINUM POLES WITH DLACK FINICH. THEOROGY IN THE PROJECT.

ELOR ALUMINUM POLES WITH BLACK FINISH, INCLUDE A MATCHING HORED BY FOUR 3/4-INCH BY 18-INCH-LONG ANCHOR BOLTS, ISUAL LED AND TWO-TONE AUDIBLE CONFIRMATION, SUPPLEMENTAL RRFB

LESS COMMUNICATIONS. MULTIPLE CHANNELS SHALL BE PROVIDED SO ON SIMULTANEOUSLY.

L BE INSTALLED TO OPTIMIZE SUNLIGHT ON THE PANEL. SOLAR EL AND A 12-VOLT BATTERY WITH MINIMUM 14 AMP-HOUR CAPACITY. TT MINIMUM SOLAR PANEL AND A 12-VOLT BATTERY WITH MINIMUM 35

R'S SPECIFICATIONS. ALLED FOR ON THE PLANS SHALL BE INCLUDED IN LUMP SUM PRICE BID

PROVIDED FOR REVIEW AND APPROVAL BY THE ENGINEER. NG EACH ACTUATION SHOULD BE BASED ON THE PROCEDURES PROVIDED IN FOR THE TIMING OF PEDESTRIAN CLEARANCE TIMES FOR PEDESTRIAN

THE ENGINEER AFTER INSTALLATION TO ENSURE OPERATIONS ARE IN STRUCTIONS AND IN ACCORDANCE WITH THE CURRENT FHWA GUIDANCE. ALONG WITH THEIR INSTALLATION, SHALL BE INCLUDED IN LUMP SUM