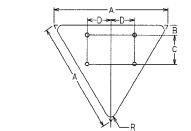

|    |    |      |    |                   | HORIZON |
|----|----|------|----|-------------------|---------|
| Α  | В  | С    | D  | R                 |         |
| 21 | 15 | 11/2 | 12 | 1 <sup>1</sup> /2 |         |
| 24 | 12 | 11/2 | 9  | 1 <sup>1</sup> /2 |         |
| 24 | 18 | 3    | 12 | 1 <sup>1</sup> /2 |         |
| 30 | 15 | 11/2 | 12 | 11/2              |         |
| 30 | 24 | 3    | 18 | 11/2              |         |
| 36 | 12 | 11/2 | 9  | 11/2              |         |
| 36 | 24 | 3    | 18 | 1 <sup>1</sup> /2 |         |
| 48 | 12 | 11/2 | 9  | 11/2              |         |
| 48 | 24 | 3    | 18 | 17/0              |         |