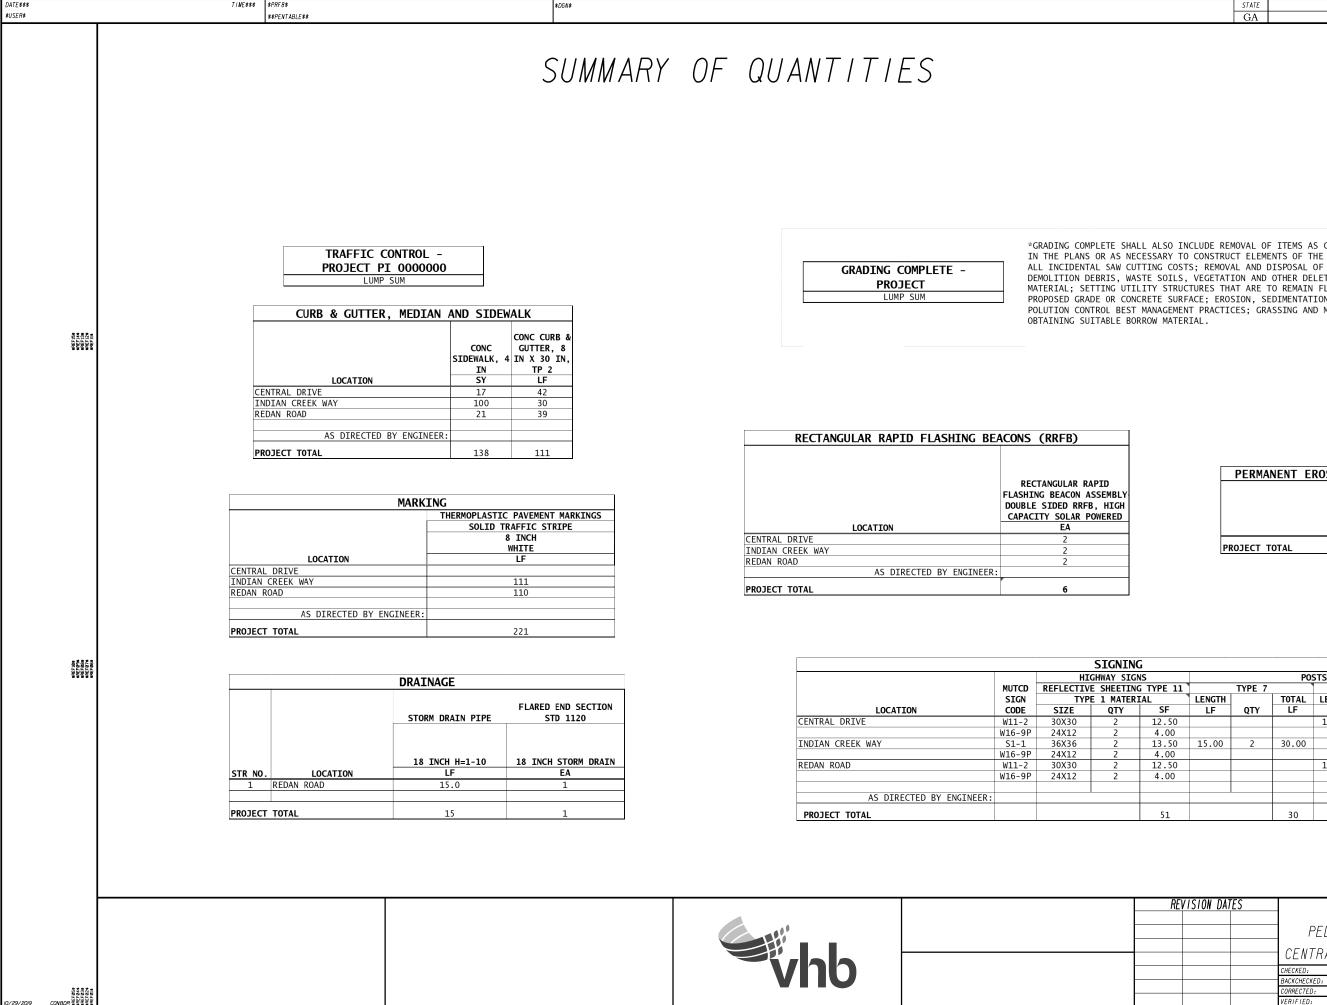

DATE\$\$\$

T/ME\$\$\$

\$PRF8\$

| STATE | PROJECT NUMBER | SHEET NO. | TOTAL SHEETS |
|-------|----------------|-----------|--------------|
| GA    | N/A            |           |              |

\*GRADING COMPLETE SHALL ALSO INCLUDE REMOVAL OF ITEMS AS CALLED FOR IN THE PLANS OR AS NECESSARY TO CONSTRUCT ELEMENTS OF THE PROJECT; DEMOLITION DEBRIS, WASTE SOILS, VEGETATION AND OTHER DELETERIOUS MATERIAL; SETTING UTILITY STRUCTURES THAT ARE TO REMAIN FLUSH WITH PROPOSED GRADE OR CONCRETE SURFACE; EROSION, SEDIMENTATION AND POLUTION CONTROL BEST MANAGEMENT PRACTICES; GRASSING AND MULCH; AND

| PERMANENT     | EROSION | CONTROL                               |
|---------------|---------|---------------------------------------|
|               |         | STN DUMPED<br>RIP RAP, TP<br>3, 18 IN |
|               |         | SY `                                  |
| PROJECT TOTAL |         | 8                                     |

|    |        |        | PO     | STS    |     |       |
|----|--------|--------|--------|--------|-----|-------|
| 11 |        | TYPE 7 | TYPE 9 |        |     |       |
|    | LENGTH |        | TOTAL  | LENGTH |     | TOTAL |
|    | LF     | QTY    | LF     | LF     | QTY | LF    |
| )  |        |        |        | 15.00  | 2   | 30.00 |
|    |        |        |        |        |     |       |
| )  | 15.00  | 2      | 30.00  |        |     |       |
|    |        |        |        |        |     |       |
| )  |        |        |        | 15.00  | 2   | 30.00 |
|    |        |        |        |        |     |       |
|    |        |        |        |        |     |       |
|    |        |        |        |        |     |       |
|    |        |        | 30     |        |     | 60    |

| REVISION DATES | _                       | SUMMARY      | QUAN           | ITIT  | IES   |                     |    |
|----------------|-------------------------|--------------|----------------|-------|-------|---------------------|----|
|                | PEL                     | DESTRIAN CRO | )<br>SS / NG   | ; / M | PROVE | MENTS               |    |
|                | CENTRA                  | AL DR, INDIA | AN CRE         | ĒΚ    | WAY,  | REDAN               | RD |
|                | CHECKED:                |              | DATE:          |       | DF    | AWING No.           |    |
|                | BACKCHECKED:            |              | DATE :         |       |       | $1 \wedge \wedge 1$ |    |
|                | CORRECTED:<br>VERIFIED: |              | DATE:<br>DATE: |       | 106-0 | JUUL                |    |