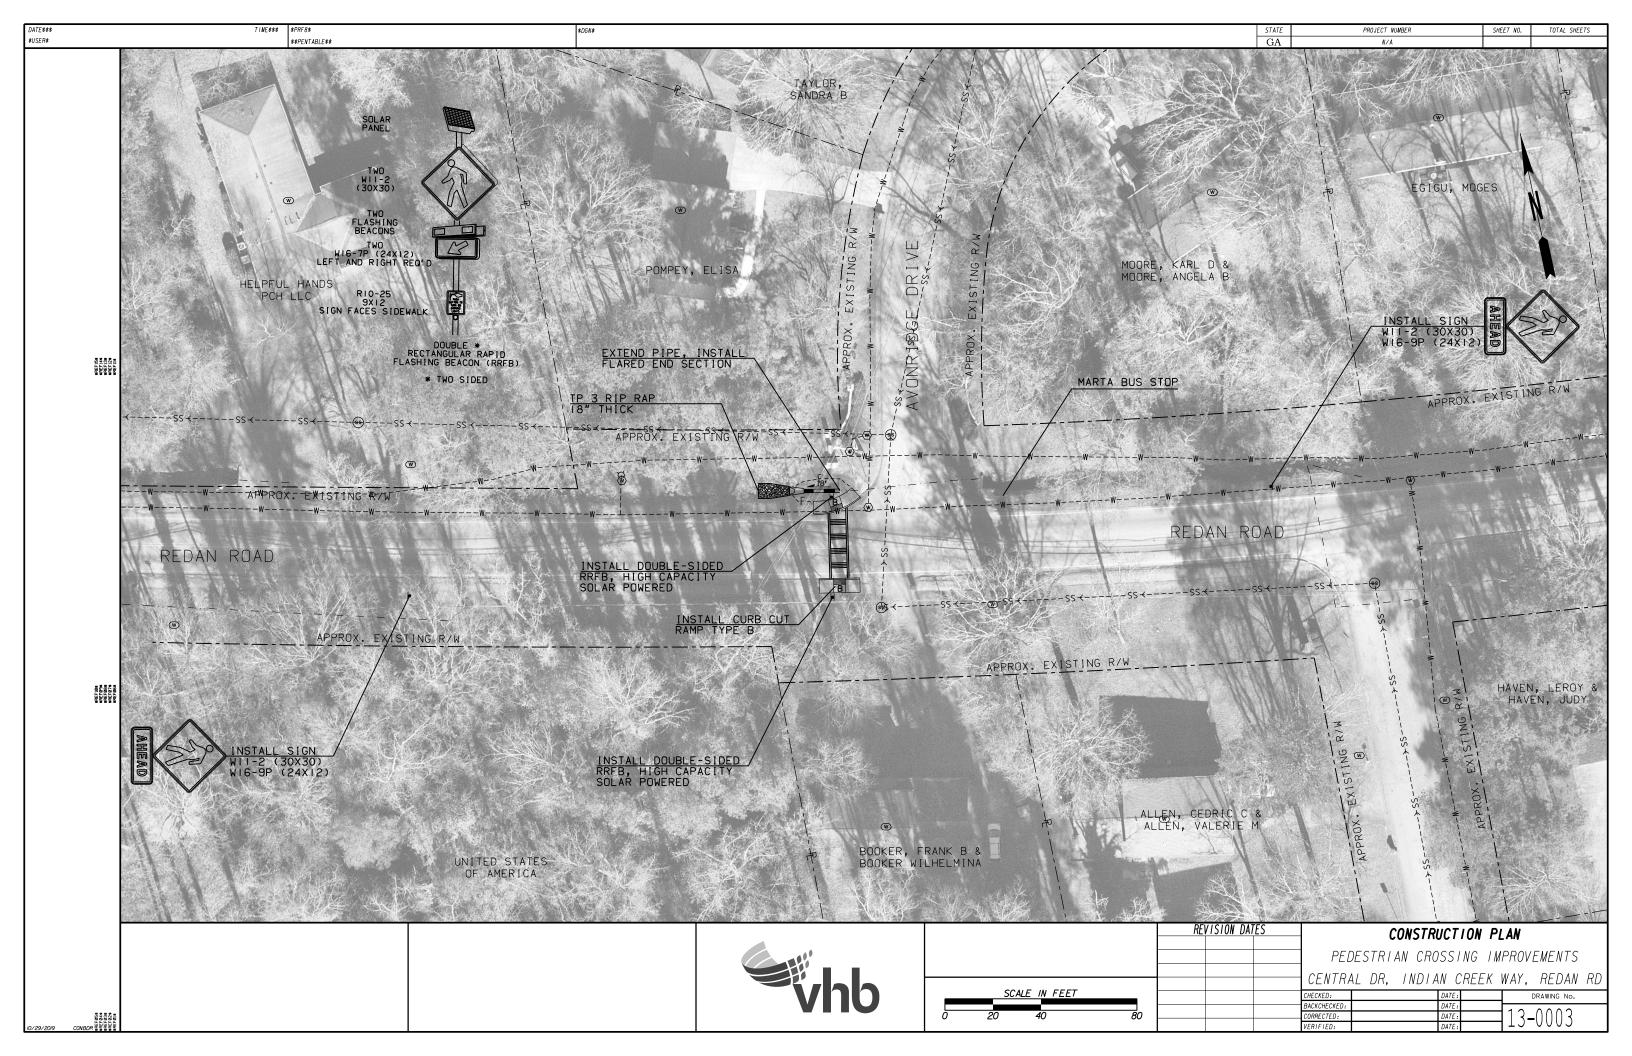

AND ACCESSORIES SHALL BE SUPPLIED FROM SOURCES THAT ARE ON GDOT'S RED AND INSTALLED IN ACCORDANCE WITH CURRENT FHWA GUIDANCE. EACH JRCE, PUSH BUTTON, COMMUNICATIONS AND OTHER INCIDENTAL ITEMS TO INCLUDED IN LUMP SUM PRICE BID FOR THE COMPLETION OF THE PROJECT. IN LUMP SUM PRICE BID FOR THE COMPLETION OF THE PROJECT. RRFB ICLUDE: EL OR ALLIMINUM POLES WITH DLACK FINICH. THEOROGY IN THE PROJECT.

ELOR ALUMINUM POLES WITH BLACK FINISH, INCLUDE A MATCHING HORED BY FOUR 3/4-INCH BY 18-INCH-LONG ANCHOR BOLTS, ISUAL LED AND TWO-TONE AUDIBLE CONFIRMATION, SUPPLEMENTAL RRFB

LESS COMMUNICATIONS. MULTIPLE CHANNELS SHALL BE PROVIDED SO ON SIMULTANEOUSLY.

L BE INSTALLED TO OPTIMIZE SUNLIGHT ON THE PANEL. SOLAR EL AND A 12-VOLT BATTERY WITH MINIMUM 14 AMP-HOUR CAPACITY. TT MINIMUM SOLAR PANEL AND A 12-VOLT BATTERY WITH MINIMUM 35

R'S SPECIFICATIONS. ALLED FOR ON THE PLANS SHALL BE INCLUDED IN LUMP SUM PRICE BID

PROVIDED FOR REVIEW AND APPROVAL BY THE ENGINEER. NG EACH ACTUATION SHOULD BE BASED ON THE PROCEDURES PROVIDED IN FOR THE TIMING OF PEDESTRIAN CLEARANCE TIMES FOR PEDESTRIAN

THE ENGINEER AFTER INSTALLATION TO ENSURE OPERATIONS ARE IN STRUCTIONS AND IN ACCORDANCE WITH THE CURRENT FHWA GUIDANCE. ALONG WITH THEIR INSTALLATION, SHALL BE INCLUDED IN LUMP SUM