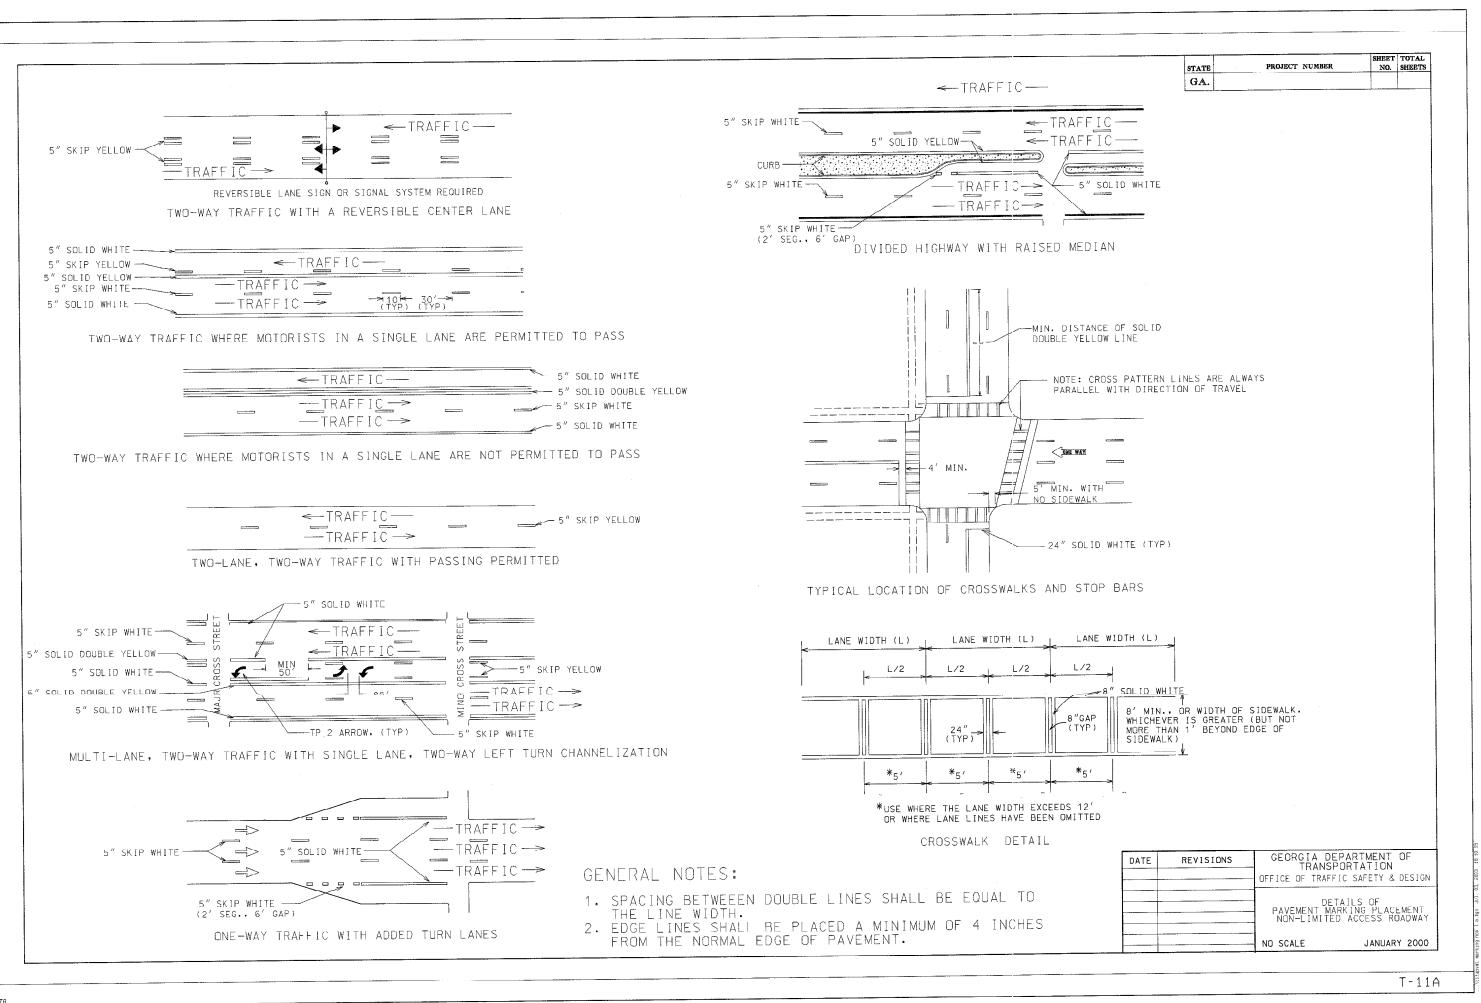

>25.20<br>25.20<br>25.20<br>25.20<br>25.20<br>25.20<br>25.20<br>25.20<br>25.20<br>25.20<br>25.20<br>25.20<br>25.20<br>25.20<br>25.20<br>25.20<br>25.20<br>25.20 | 29.55<br>26.90<br>24.65<br>22.75<br>16.55<br>15.50<br>14.60<br>13.05<br>12.40<br>24" OR 2 FT) /<br>RE REQUIRE:<br>SIGN. TH<br>DOT OF TYP<br>RATELY. TH<br>RDWARE NE             | 53.80<br>49.30<br>45.50<br>42.30<br>33.10<br>31.00<br>29.20<br>27.60<br>26.10<br>24.80<br>PLUS 7 FT.<br>D. THE INS<br>F INSFRT<br>PE 9 POST<br>E COST F<br>CESSARY | 80.70<br>73.95<br>68.25<br>63.45<br>49.65<br>44.50<br>41.40<br>39.15<br>37.20<br>- 9' CENTRO<br>SERT POST<br>POST SHA<br>COMPL<br>GEORG I<br>TF<br>FFICE OF<br>TY<br>SC           | A DEPART<br>RANSPORTA<br>TRAFFIC SA | MENT C<br>TION<br>FETY & [<br>D 9<br>POST | OF              |

\_\_\_\_\_







square yards shall be interpreted to mean linear meters and square meters.

|                                                  | GA.              | COUNT                      |                                                  | NO.   | SHEETS |
|--------------------------------------------------|------------------|----------------------------|--------------------------------------------------|-------|--------|
|                                                  | <u> </u>         |                            |                                                  | 1     |        |
|                                                  |                  |                            |                                                  |       |        |
|