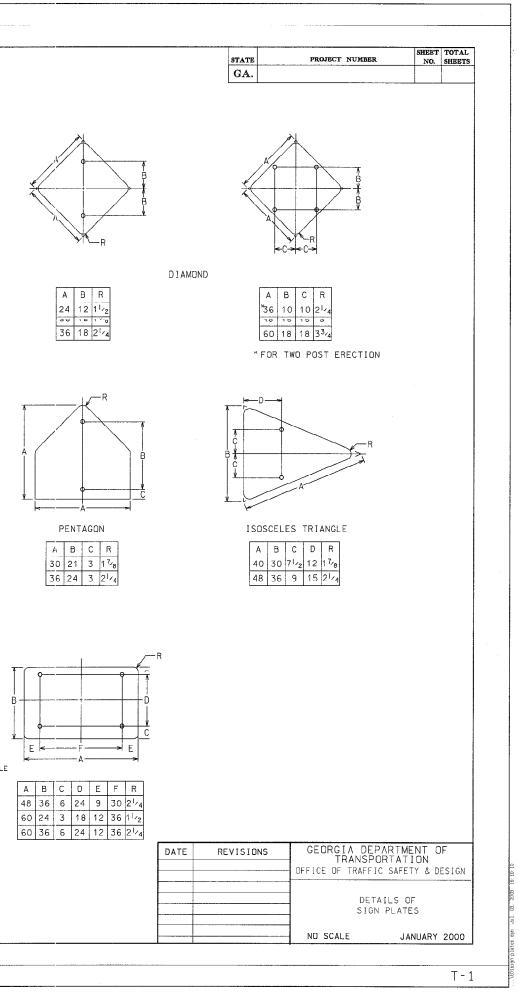

OCTAGON

SQUARE

ABCR 18 3 12 1<sup>1</sup>/2 24 3 18 11/2 30 3 24 1 7/8

CIRCLE A B 15 12 18 15

PCBDTB

INTERSTATE SHIELD

ABCDR

60 3 18 15 3

EQUILATERAL TRIANGLE

VERTICAL RECTANGLE

ABCDR 30 36 3 30 1 78

48 60 6 48 9 30 3

| A    | В  | С | R                |
|------|----|---|------------------|
| 30   | 21 | 3 | 1 <sup>7</sup> 8 |
| 36   | 24 | 3 | 21/4             |
| <br> |    |   |                  |

48 24 3 18 17/8

NTAL RECTANGLE

| JEE |    |    |   |    |    |    |     |
|-----|----|----|---|----|----|----|-----|
|     | A  | В  | С | D  | E  | F  | R   |
|     | 48 | 36 | 6 | 24 | 9  | 30 | 21  |
|     | 60 | 24 | 3 | 18 | 12 | 36 | 1 L |
|     | 60 | 36 | 6 | 24 | 12 | 36 | 21  |
|     |    |    |   |    |    |    |     |

|    |    |      |    |                   | HORIZON |
|----|----|------|----|-------------------|---------|
| Α  | В  | С    | D  | R                 |         |
| 21 | 15 | 11/2 | 12 | 1 <sup>1</sup> /2 |         |
| 24 | 12 | 11/2 | 9  | 1 <sup>1</sup> /2 |         |
| 24 | 18 | 3    | 12 | 1 <sup>1</sup> /2 |         |
| 30 | 15 | 11/2 | 12 | 11/2              |         |
| 30 | 24 | 3    | 18 | 11/2              |         |
| 36 | 12 | 11/2 | 9  | 11/2              |         |
| 36 | 24 | 3    | 18 | 1 <sup>1</sup> /2 |         |
| 48 | 12 | 11/2 | 9  | 11/2              |         |
| 48 | 24 | 3    | 18 | 17/0              |         |