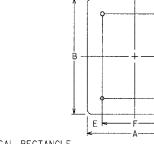

EQUILATERAL TRIANGLE

VERTICAL RECTANGLE

ABCDR 30 36 3 30 1 78

48 60 6 48 9 30 3

| A    | В  | С | R                |
|------|----|---|------------------|
| 30   | 21 | 3 | 1 <sup>7</sup> 8 |
| 36   | 24 | 3 | 21/4             |
| <br> |    |   |                  |

48 24 3 18 17/8

NTAL RECTANGLE

| JEE |    |    |   |    |    |    |     |
|-----|----|----|---|----|----|----|-----|
|     | A  | В  | С | D  | E  | F  | R   |
|     | 48 | 36 | 6 | 24 | 9  | 30 | 21  |
|     | 60 | 24 | 3 | 18 | 12 | 36 | 1 L |
|     | 60 | 36 | 6 | 24 | 12 | 36 | 21  |
|     |    |    |   |    |    |    |     |

|    |    |      |    |                   | HORIZON |
|----|----|------|----|-------------------|---------|
| Α  | В  | С    | D  | R                 |         |
| 21 | 15 | 11/2 | 12 | 1 <sup>1</sup> /2 |         |
| 24 | 12 | 11/2 | 9  | 1 <sup>1</sup> /2 |         |
| 24 | 18 | 3    | 12 | 1 <sup>1</sup> /2 |         |
| 30 | 15 | 11/2 | 12 | 11/2              |         |
| 30 | 24 | 3    | 18 | 11/2              |         |
| 36 | 12 | 11/2 | 9  | 11/2              |         |
| 36 | 24 | 3    | 18 | 1 <sup>1</sup> /2 |         |
| 48 | 12 | 11/2 | 9  | 11/2              |         |
| 48 | 24 | 3    | 18 | 17/0              |         |