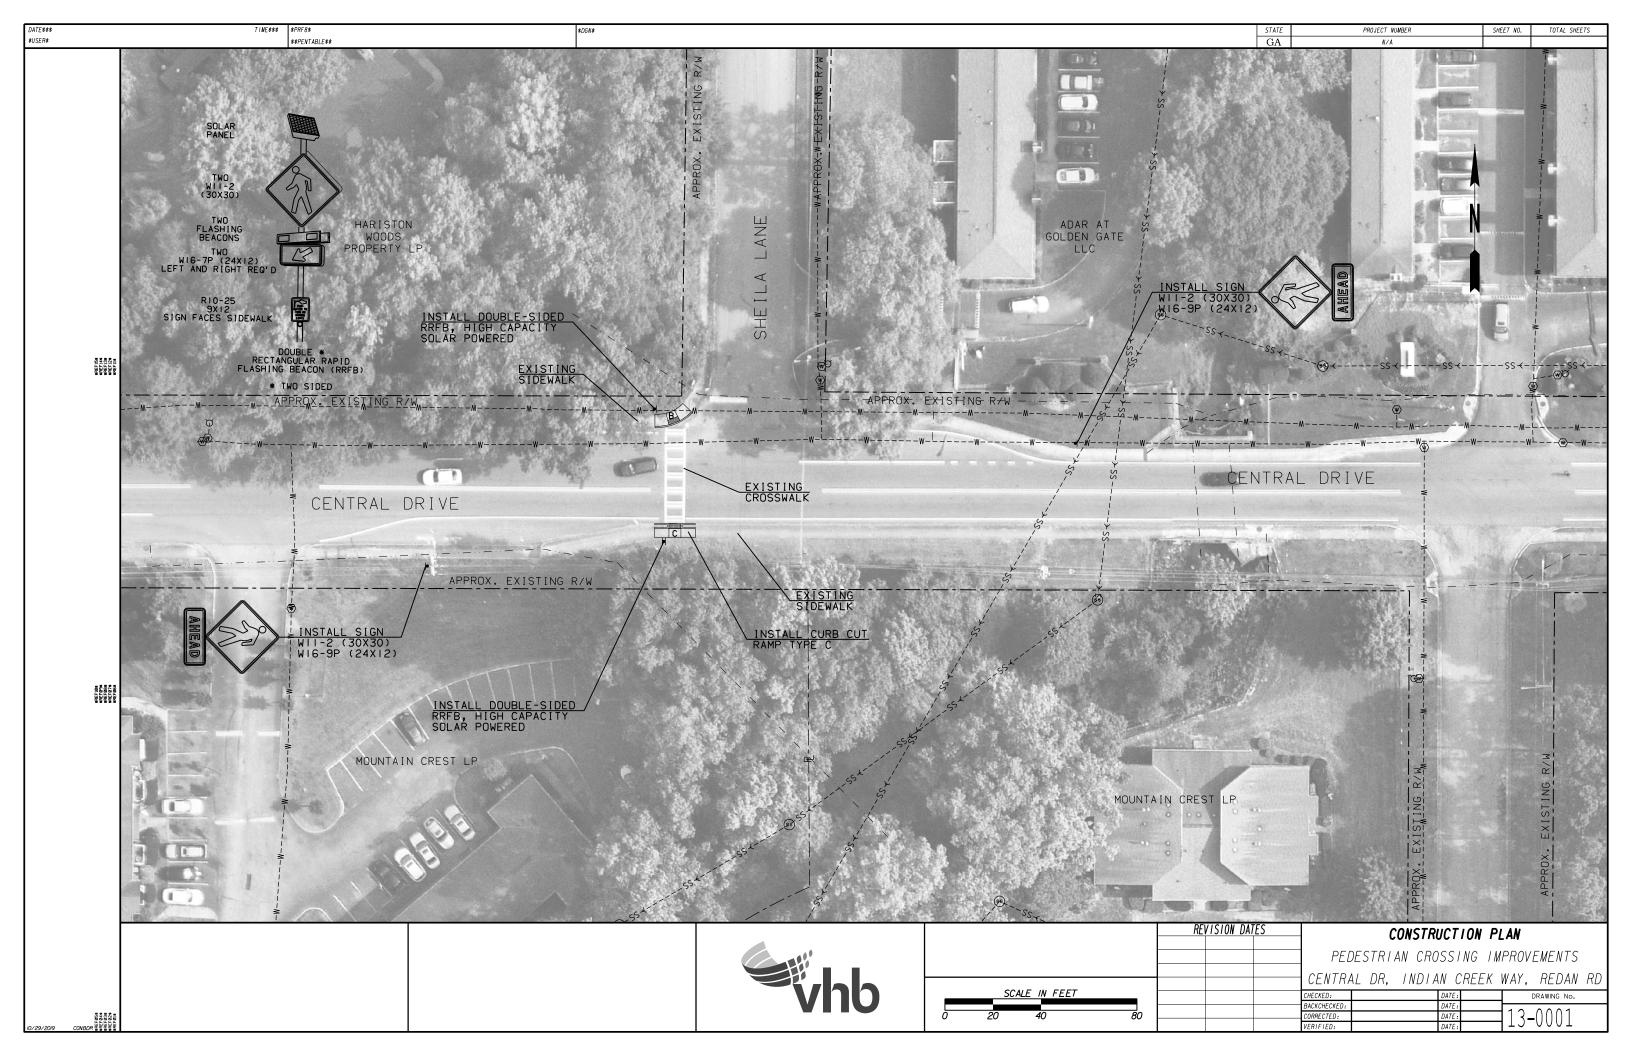

AND ACCESSORIES SHALL BE SUPPLIED FROM SOURCES THAT ARE ON GDOT'S RED AND INSTALLED IN ACCORDANCE WITH CURRENT FHWA GUIDANCE. EACH JRCE, PUSH BUTTON, COMMUNICATIONS AND OTHER INCIDENTAL ITEMS TO INCLUDED IN LUMP SUM PRICE BID FOR THE COMPLETION OF THE PROJECT. IN LUMP SUM PRICE BID FOR THE COMPLETION OF THE PROJECT. RRFB ICLUDE: EL OR ALLIMINUM POLES WITH DLACK FINICH. THEOROGY IN THE PROJECT.

ELOR ALUMINUM POLES WITH BLACK FINISH, INCLUDE A MATCHING HORED BY FOUR 3/4-INCH BY 18-INCH-LONG ANCHOR BOLTS, ISUAL LED AND TWO-TONE AUDIBLE CONFIRMATION, SUPPLEMENTAL RRFB

LESS COMMUNICATIONS. MULTIPLE CHANNELS SHALL BE PROVIDED SO ON SIMULTANEOUSLY.

L BE INSTALLED TO OPTIMIZE SUNLIGHT ON THE PANEL. SOLAR EL AND A 12-VOLT BATTERY WITH MINIMUM 14 AMP-HOUR CAPACITY. TT MINIMUM SOLAR PANEL AND A 12-VOLT BATTERY WITH MINIMUM 35

R'S SPECIFICATIONS. ALLED FOR ON THE PLANS SHALL BE INCLUDED IN LUMP SUM PRICE BID

PROVIDED FOR REVIEW AND APPROVAL BY THE ENGINEER. NG EACH ACTUATION SHOULD BE BASED ON THE PROCEDURES PROVIDED IN FOR THE TIMING OF PEDESTRIAN CLEARANCE TIMES FOR PEDESTRIAN

THE ENGINEER AFTER INSTALLATION TO ENSURE OPERATIONS ARE IN STRUCTIONS AND IN ACCORDANCE WITH THE CURRENT FHWA GUIDANCE. ALONG WITH THEIR INSTALLATION, SHALL BE INCLUDED IN LUMP SUM