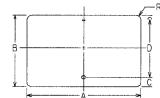

48 24 3 18 17/8

NTAL RECTANGLE

| JEE |    |    |   |    |    |    |     |
|-----|----|----|---|----|----|----|-----|
|     | A  | В  | С | D  | E  | F  | R   |
|     | 48 | 36 | 6 | 24 | 9  | 30 | 21  |
|     | 60 | 24 | 3 | 18 | 12 | 36 | 1 L |
|     | 60 | 36 | 6 | 24 | 12 | 36 | 21  |
|     |    |    |   |    |    |    |     |

|    |    |      |    |                   | HORIZON |
|----|----|------|----|-------------------|---------|
| Α  | В  | С    | D  | R                 |         |
| 21 | 15 | 11/2 | 12 | 1 <sup>1</sup> /2 |         |
| 24 | 12 | 11/2 | 9  | 1 <sup>1</sup> /2 |         |
| 24 | 18 | 3    | 12 | 1 <sup>1</sup> /2 |         |
| 30 | 15 | 11/2 | 12 | 11/2              |         |
| 30 | 24 | 3    | 18 | 11/2              |         |
| 36 | 12 | 11/2 | 9  | 11/2              |         |
| 36 | 24 | 3    | 18 | 1 <sup>1</sup> /2 |         |
| 48 | 12 | 11/2 | 9  | 11/2              |         |
| 48 | 24 | 3    | 18 | 17/0              |         |