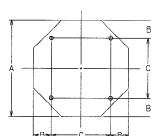

OCTAGON

SQUARE

ABCR 18 3 12 1<sup>1</sup>/2 24 3 18 11/2 30 3 24 1 7/8

CIRCLE A B 15 12 18 15

PCBDTB

INTERSTATE SHIELD

ABCDR

60 3 18 15 3