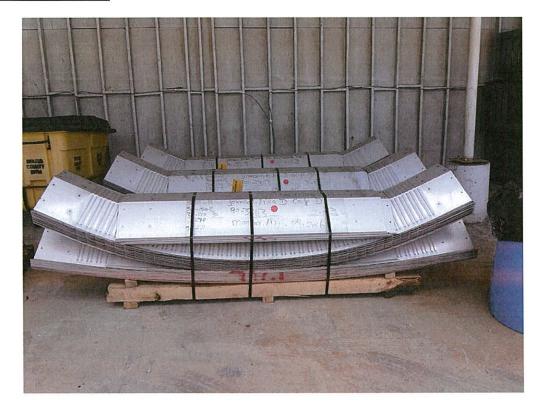

# S-MODEL 40' x 60' x 18'-20g AZ55 GALVALUME STEEL

- 1) CLEAR SPAN PRE-ENGINEERED ARCH STEEL BUILDING, FRAMLESS, CONSISTING OF CORRUGATED PANELS THAT ARE BOLTED TOGETHER TO FORM A COMPLETE BUILDING.
- 40' WIDE x 60' LENGTH x 18' TALL, 20g AZ55 GALVALUME STEEL BUILDING.
  30 ARCHES (2' WIDE SECTIONS), ALL NUTS, BOLTS, WASHERS, AND HARDWARE INCLUDED FOR BUILDING. BANDING INCLUDED.
- 3) 1) SOLID STEEL END WALL FOR REAR 1) OUTER CURVED ANGLE FRAMING KIT FOR FRONT.
- 4) AZ55 PROTECTION GALVALUME STEEL (MIN. 20 GAUGE THROUGHOUT). 35 YEAR WARRANTY.
- 5) 9 'l2 "OVERLAP FROM ONE ARCH TO THE NEXT. 3 W' OVERLAP FROM ONE ARCH SECTION TO THE NEXT.
- 6) US BUILDINGS WILL PROVIDE ALL FOUNDATION, CONSTRUCTION MANUALS, AND ORAWINGS FOR SNOW, WIND, AND LIVE LOADS. PERFORMANCE REFERENCE- US BUILDINGS MODEL S40-18.