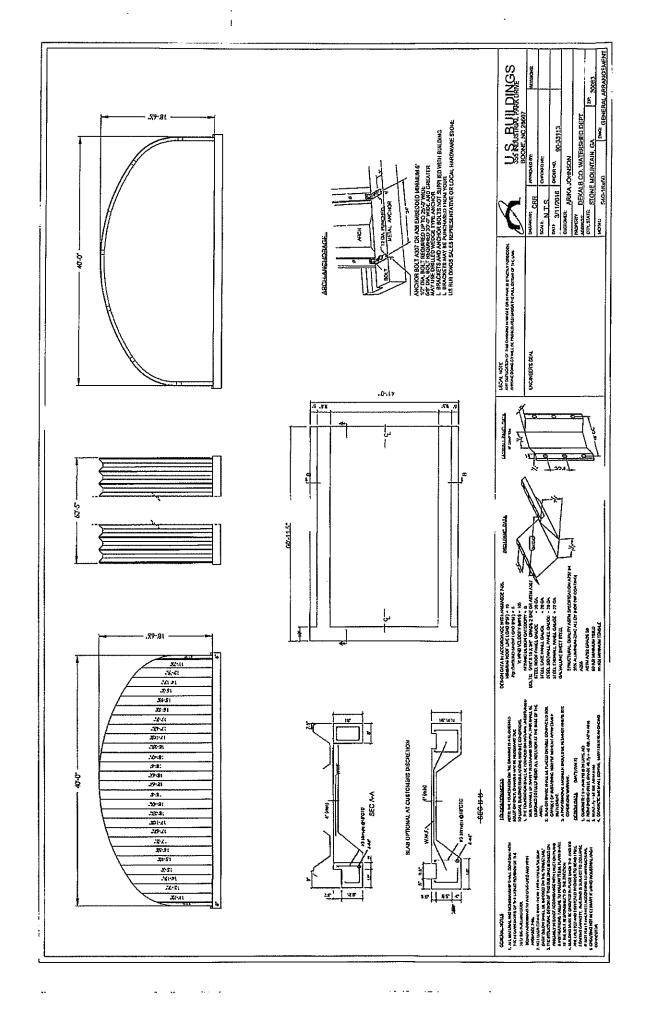

# S-MODEL 40' x 60' x 18'-20g AZ55 GALVALUME STEEL

- 1) CLEAR SPAN PRE-ENGINEERED ARCH STEEL BUILDING, FRAMLESS, CONSISTING OF CORRUGATED PANELS THAT ARE BOLTED TOGETHER TO FORM A COMPLETE BUILDING.
- 40' WIDE x 60' LENGTH x 18' TALL, 20g AZ55 GALVALUME STEEL BUILDING.
  30 ARCHES (2' WIDE SECTIONS), ALL NUTS, BOLTS, WASHERS, AND HARDWARE INCLUDED FOR BUILDING. BANDING INCLUDED.
- 3) 1) SOLID STEEL END WALL FOR REAR 1) OUTER CURVED ANGLE FRAMING KIT FOR FRONT.
- 4) AZ55 PROTECTION GALVALUME STEEL (MIN. 20 GAUGE THROUGHOUT). 35 YEAR WARRANTY.
- 5) 9 'l2 "OVERLAP FROM ONE ARCH TO THE NEXT. 3 W' OVERLAP FROM ONE ARCH SECTION TO THE NEXT.
- 6) US BUILDINGS WILL PROVIDE ALL FOUNDATION, CONSTRUCTION MANUALS, AND ORAWINGS FOR SNOW, WIND, AND LIVE LOADS. PERFORMANCE REFERENCE- US BUILDINGS MODEL S40-18.

# S 40 x 18

| Horizontal<br>Distance | Inside<br>Clearance |
|------------------------|---------------------|
| 1′                     | 9' - 4 15/16"       |
| 2′                     | 10'-11 13/16"       |
| 3'                     | 12'-07/8"           |
| 4′                     | 12'-10 9/16"        |
| 5′                     | 13'-615/16"         |
| 10'                    | 16' - 2"            |
| 15′                    | 17' - 6 9/16"       |
| 20'                    |                     |
| 25′                    |                     |
| 30'                    |                     |
| 35'                    |                     |
| 40'                    |                     |
| 45'                    |                     |
| 50′                    |                     |

| GAUGE | LIVE | SNOW | WIND | ARCH WEIGHT |
|-------|------|------|------|-------------|
| 20/22 | 22   | 27   | 120  | 300         |
| 20    | 26   | 32   | 131  | 370         |
| 18/20 | 36   | 44   | 150  | 465         |
| 18    | 45   | 56   | 169  | 570         |
| 16/18 | 48   | 71   | 188  | N/A         |
|       |      |      |      |             |

# Customer Framed Endwalls