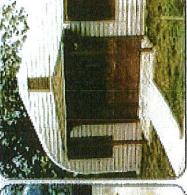

# Customer Framed Endwalls

# Step 4

# Step 3

Step 2

Step 1

siding for a great looking finish Cover with your choice of

Attach (Outer Curved Angles)

Frame end wall with 2"X4" And sheet with ply-wood

Add doors and windows

to your preference