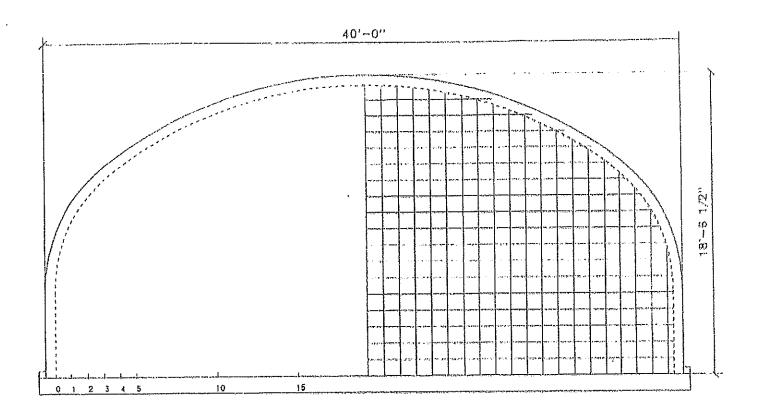

# S 40 x 18

| Horizontal<br>Distance | Inside<br>Clearance |
|------------------------|---------------------|
| 1′                     | 9' - 4 15/16"       |
| 2′                     | 10'-11 13/16"       |
| 3'                     | 12'-07/8"           |
| 4′                     | 12'-10 9/16"        |
| 5′                     | 13'-615/16"         |
| 10'                    | 16' - 2"            |
| 15′                    | 17' - 6 9/16"       |
| 20'                    |                     |
| 25′                    |                     |
| 30'                    |                     |
| 35'                    |                     |
| 40'                    |                     |
| 45'                    |                     |
| 50′                    |                     |