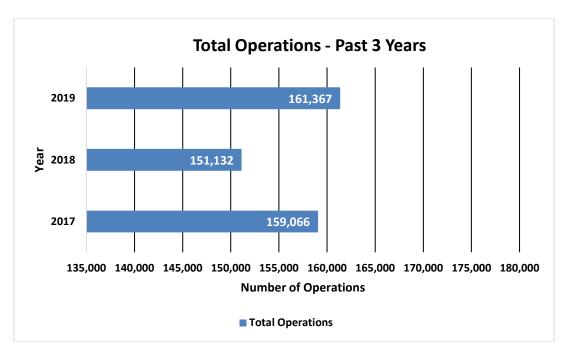

## **2019 Aircraft Operations:**

|                      | This    | Last Year                                                                                                                                            | % Change from 2018 | 5-Year Average |  |
|----------------------|---------|------------------------------------------------------------------------------------------------------------------------------------------------------|--------------------|----------------|--|
|                      | Year    |                                                                                                                                                      |                    |                |  |
| Total Operations     | 161,367 | 151,132                                                                                                                                              | 6.77%              | 153,663        |  |
| Itinerant            | 118,569 | 109,310                                                                                                                                              | 8.47%              | 114,451        |  |
| Local                | 42,798  | 41,822                                                                                                                                               | 2.33%              | 39,211         |  |
| Voluntary Curfew Ops | 3,974   | 3,628                                                                                                                                                | 4.58%              | 3,735          |  |
| Prior Authorization  | 1,756   | <ul><li>(124) Noise disturbance calls associated with these flights.</li><li>(99) Voluntary curfew ops were associated with these flights.</li></ul> |                    |                |  |

## **2019 Aircraft Operations Summary**

| 2018 Total Operations | 018 Total Operations 2019 Total Operations |         |
|-----------------------|--------------------------------------------|---------|
| 151,132               | 161,367                                    | (4.94%) |