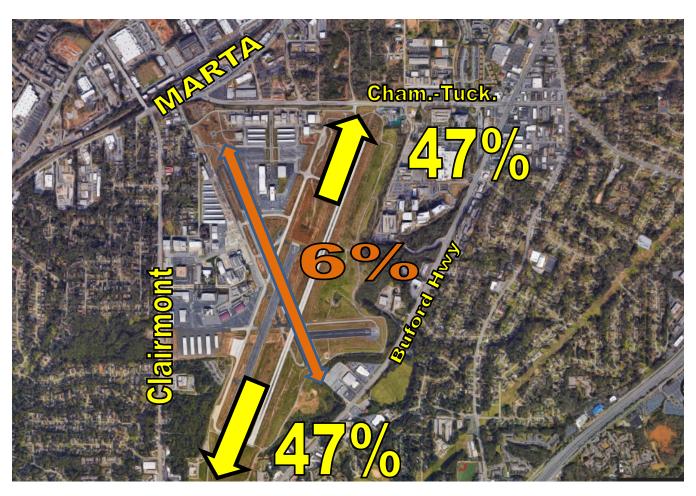

## **Runway Mode of Operations – 2019**

Directional use of runways has a major effect on flight patterns and the areas affected by flight operations. Weather and wind direction generally determines runway selection. When the tower is open, the FAA Air Traffic Control Tower determines the directional use of the runways. When possible, the tower will try to keep operations on a northbound flow (takeoffs and landings *to* the north) for noise abatement.