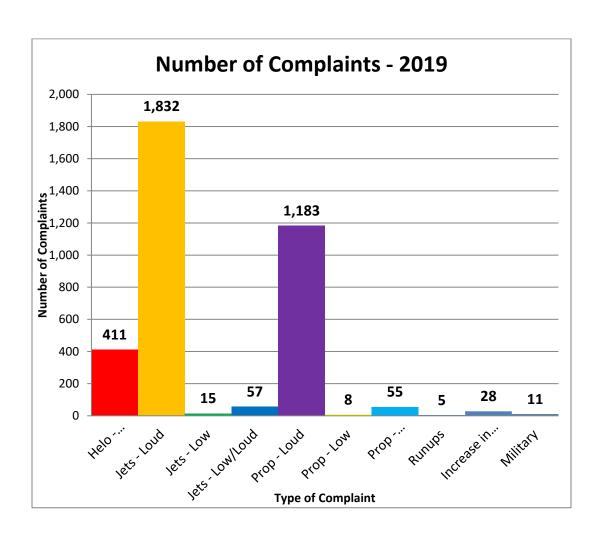

# **Noise Disturbance Summary**

| Total complaints<br>for 2019 | Monthly Complaint<br>Average 2019 | 2019 Complaints<br>per Household<br>(minus top two/Households) | 2019<br>Complaints<br>per Household |
|------------------------------|-----------------------------------|----------------------------------------------------------------|-------------------------------------|
| 3,605                        | 300                               | 13.6                                                           | 28.4                                |