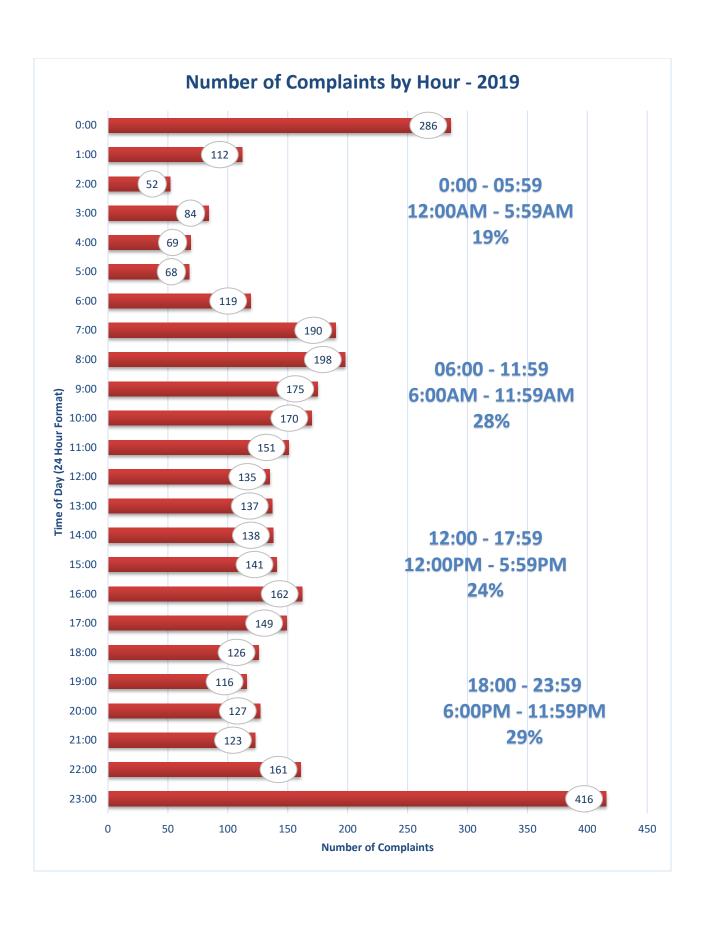

# **Noise Disturbance Summary**

| Total complaints<br>for 2019 | Monthly Complaint<br>Average 2019 | 2019 Complaints<br>per Household<br>(minus top two/Households) | 2019<br>Complaints<br>per Household |
|------------------------------|-----------------------------------|----------------------------------------------------------------|-------------------------------------|
| 3,605                        | 300                               | 13.6                                                           | 28.4                                |