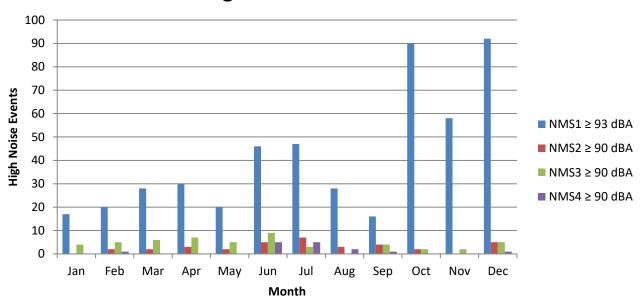

## **High Noise Event Threshold**

The high noise event threshold was developed to work with pilots in methods and techniques that could reduce aircraft noise levels in and around PDK and its residential areas. Noise Monitoring Station (NMS) 1 is located in a commercial district and is set at **93 dBA Lmax** or greater. All other monitors, NMS2, 3, & 4 are located in residential areas and are set at **90 dBA Lmax** or greater. A Total of **594** noise events occurs in 2019; with this **338** advisory letters were sent out for aircraft identified as Exceeding PDK's high noise event threshold.

## **High Noise Events 2019**