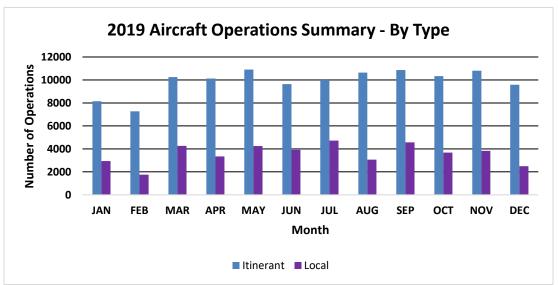

|     | 2019 Operations by Month |       |                                           |                     |
|-----|--------------------------|-------|-------------------------------------------|---------------------|
|     | Itinerant                | Local | Total<br>Tower-<br>Recorded<br>Operations | Voluntary<br>Curfew |
| JAN | 8,151                    | 2,934 | 11,085                                    | 301                 |
| FEB | 7,268                    | 1,753 | 9,021                                     | 340                 |
| MAR | 10,247                   | 4,259 | 14,506                                    | 323                 |
| APR | 10,119                   | 3,347 | 13,466                                    | 346                 |
| MAY | 10,904                   | 4,249 | 15,153                                    | 358                 |
| JUN | 9,634                    | 3,910 | 13,544                                    | 315                 |
| JUL | 10,004                   | 4,716 | 14,720                                    | 300                 |
| AUG | 10,642                   | 3,060 | 13,702                                    | 324                 |
| SEP | 10,864                   | 4,571 | 15,435                                    | 373                 |
| ОСТ | 10,337                   | 3,682 | 14,019                                    | 390                 |
| NOV | 10,810                   | 3,830 | 14,640                                    | 365                 |
| DEC | 9,589                    | 2,487 | 12,076                                    | 328                 |