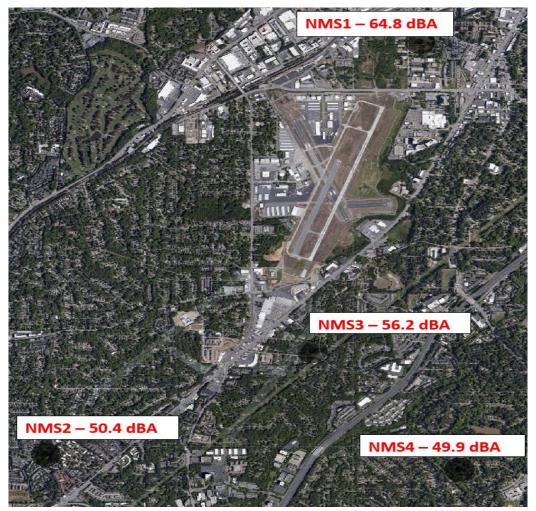

### **2019 Noise Levels at Monitors**

## **High Noise Event Threshold**

The high noise event threshold was developed to work with pilots in methods and techniques that could reduce aircraft noise levels in and around PDK and its residential areas. Noise Monitoring Station (NMS) 1 is located in a commercial district and is set at **93 dBA Lmax** or greater. All other monitors, NMS2, 3, & 4 are located in residential areas and are set at **90 dBA Lmax** or greater. A Total of **594** noise events occurs in 2019; with this **338** advisory letters were sent out for aircraft identified as Exceeding PDK's high noise event threshold.