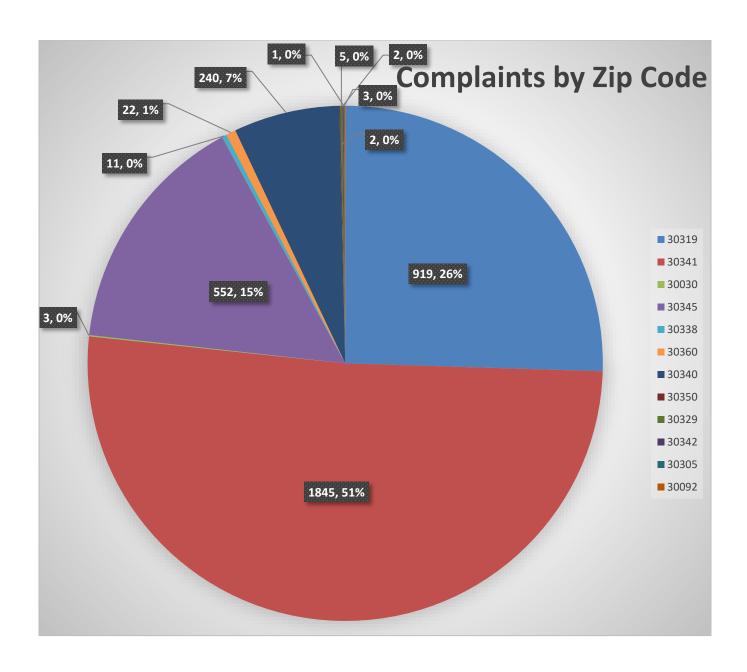

# **Noise Disturbance Summary**

| Total complaints<br>for 2019 | Monthly Complaint<br>Average 2019 | 2019 Complaints<br>per Household<br>(minus top two/Households) | 2019<br>Complaints<br>per Household |
|------------------------------|-----------------------------------|----------------------------------------------------------------|-------------------------------------|
| 3,605                        | 300                               | 13.6                                                           | 28.4                                |

| Zip Code Guide |                      |                 |  |
|----------------|----------------------|-----------------|--|
| Zip Code       | Community            | % of Complaints |  |
| 30319          | Brookhaven           | 25%             |  |
| 30341          | Chamblee - North     | 51%             |  |
| 30345          | Chamblee – South     | 15%             |  |
| 30360          | Dunwoody             | 1%              |  |
| 30329          | North Druid Hills    | <0.1%           |  |
| 30340          | Doraville            | 7%              |  |
| 30305          | Atlanta/Garden Hills | <0.1%           |  |
| 30030          | Decatur              | <0.1%           |  |
| 30338          | Sandy Springs        | <0.1%           |  |

| 30350 | Roswell South     | <0.1% |
|-------|-------------------|-------|
| 30342 | North Buckhead    | <0.1% |
| 30092 | Peachtree Corners | <0.1% |