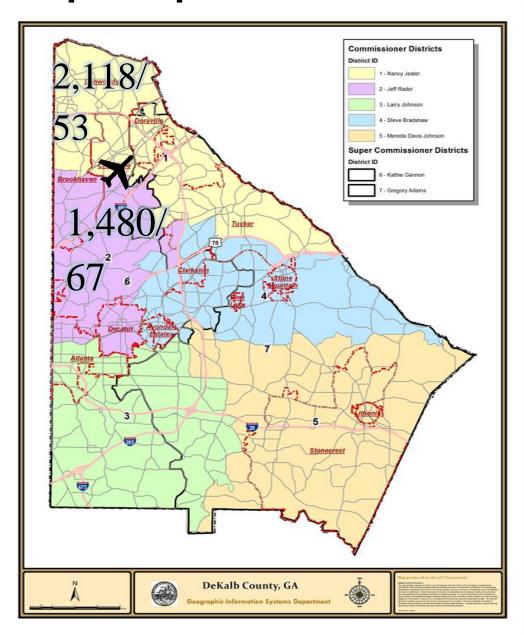

# **Complaints per Commission District**

Total Number of Complaints

Total Number of Complainants

3,605 / 123

There were 3 complainant(s) outside of DeKalb County with 7 complaint(s) total.