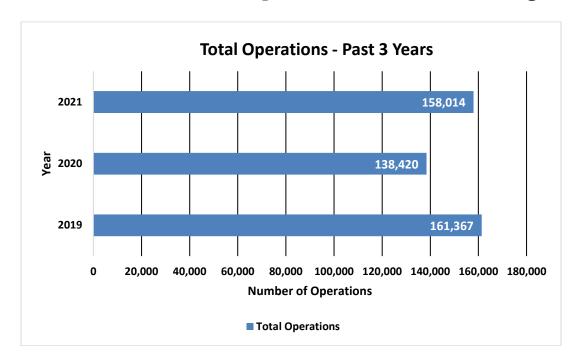

## **2021 Aircraft Operations:**

|                      | This    | Last Year                                                     | % Change from 2019 | 5-Year Average |  |
|----------------------|---------|---------------------------------------------------------------|--------------------|----------------|--|
|                      | Year    |                                                               |                    |                |  |
| Total Operations     | 158,014 | 138,420                                                       | 14.16%             | 153,587        |  |
| Itinerant            | 118,117 | 96,866                                                        | 21.94%             | 112,013        |  |
| Local                | 39,987  | 41,554                                                        | -3.77%             | 41,486         |  |
| Voluntary Curfew Ops | 4,624   | 4,076                                                         | 13.44%             | 4,088          |  |
| Prior Authorization  | 1,747   | (96) Noise disturbance calls associated with these flights.   |                    |                |  |
|                      | 1,747   | (68) Voluntary curfew ops were associated with these flights. |                    |                |  |

# **2021 Aircraft Operations Summary**

| 2020 Total Operations | 2021 Total Operations | Change from 20 <mark>20</mark> to 2021 |
|-----------------------|-----------------------|----------------------------------------|
| 138,420               | 158,014               | 14.16%                                 |