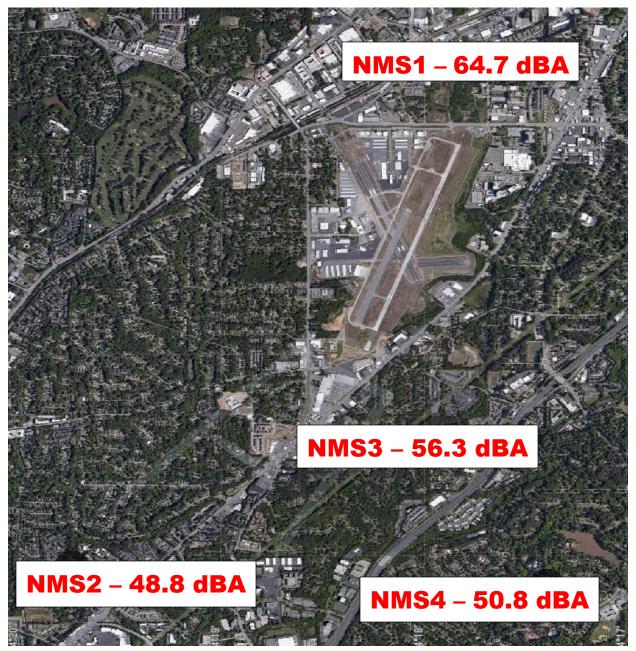

## **2021 Noise Levels at Monitors**

## **Noise Terminology**

- Decibels (dB) are the unit of measurement on the loudness scale. Decibels that a human can hear are called "A-weighted" or "dBA" on the sound frequency scale.
- The decibel scale is logarithmic, not linear. The smallest detectable change 1 dB; 3 dB for a human is readily detectable; 10 dB seems twice as loud.

- Lmax The maximum A-weighted sound level for a given event the highest level registered on the scale or meter; is not related to the duration for the event.
- DNL A 24-hour time-averaged sound exposure level. It is the noise metric of choice in aircraft sound level measurement. It is also used to define noise contours of equal exposure. All Federal agencies have adopted DNL (LDNA) as the metric for airport noise analysis. (Day Night Level) (Day Night Level A-weighted)
- Leq The steady A-weighted sound level over any specified period. It is used to identify the average sound level over a given period of time.