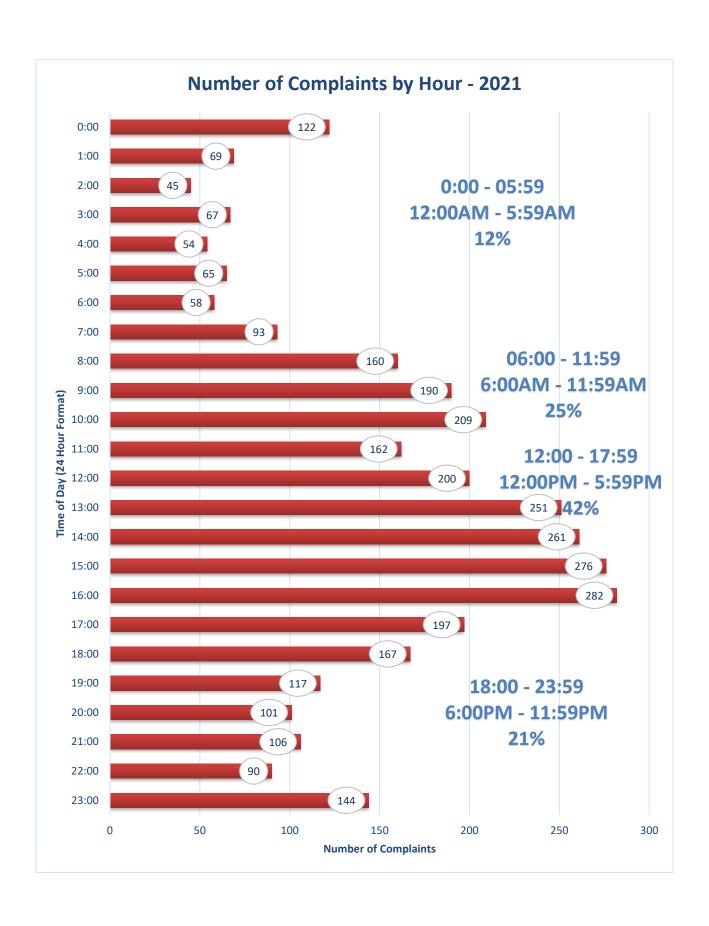

# **Noise Disturbance Summary**

| Total complaints<br>for 2021 | Monthly Complaint<br>Average 2021 | 2021 Complaints<br>per Household<br>(minus top two/Households) | 2021<br>Complaints<br>per Household |
|------------------------------|-----------------------------------|----------------------------------------------------------------|-------------------------------------|
| 3,486                        | 290                               | 20.8                                                           | 28.1                                |