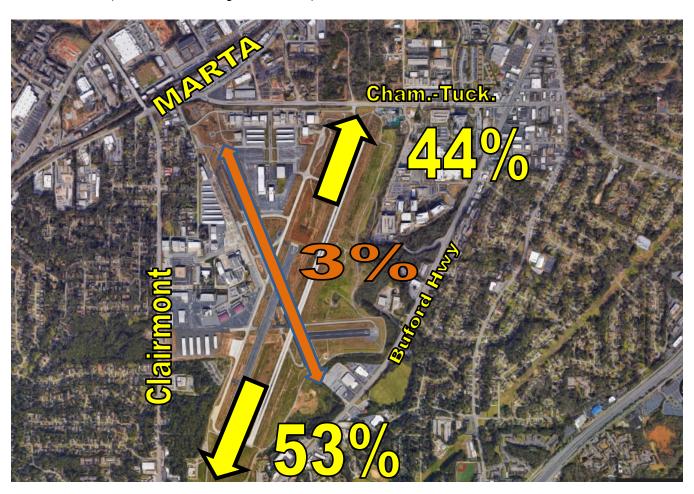

# **Runway Mode of Operations – 2021**

Directional use of runways has a major effect on flight patterns and the areas affected by flight operations. Weather and wind direction generally determines runway selection. When the tower is open, the FAA Air Traffic Control Tower determines the directional use of the runways. When possible, the tower will try to keep operations on a northbound flow (takeoffs and landings *to* the north) for noise abatement.