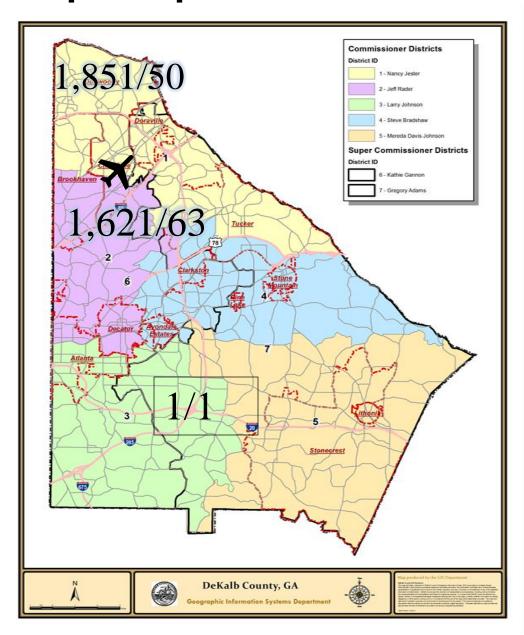

# **Complaints per Commission District**

Total Number of Complaints

Total Number of Complainants

3,486/ 114

There were 10 complainant(s) outside of DeKalb County with 13 complaint(s) total.