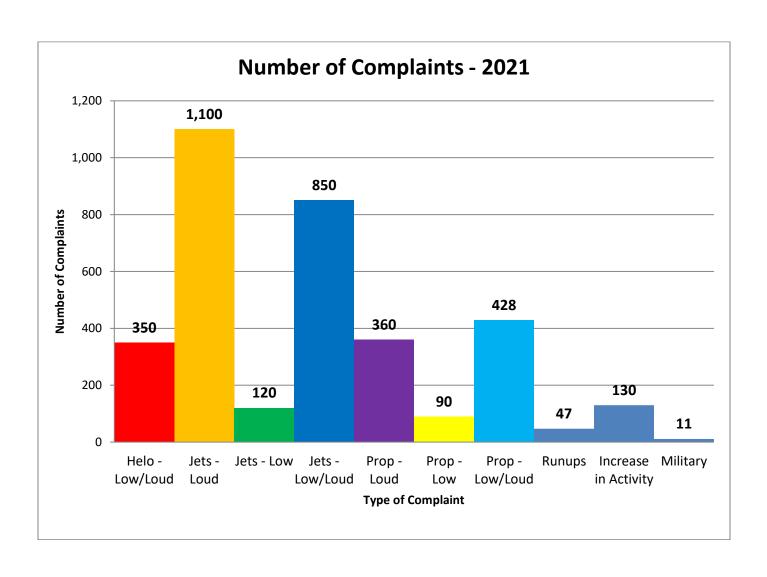

# **Noise Disturbance Summary**

| Total complaints<br>for 2021 | Monthly Complaint<br>Average 2021 | 2021 Complaints<br>per Household<br>(minus top two/Households) | 2021<br>Complaints<br>per Household |
|------------------------------|-----------------------------------|----------------------------------------------------------------|-------------------------------------|
| 3,486                        | 290                               | 20.8                                                           | 28.1                                |