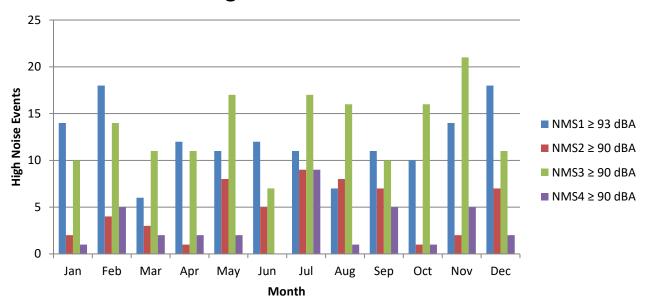

## **High Noise Event Threshold**

The high noise event threshold was developed to work with pilots in methods and techniques that could reduce aircraft noise levels in and around PDK and its residential areas. Noise Monitoring Station (NMS) 1 is located in a commercial district and is set at **96 dBA Lmax** or greater. All other monitors, NMS2, 3, & 4 are located in residential areas and are set at **87 dBA Lmax** or greater. A Total of **397** noise events occurs in 2021; with this **357** advisory letters were sent out for aircraft identified as Exceeding PDK's high noise event threshold.

## **High Noise Events 2021**