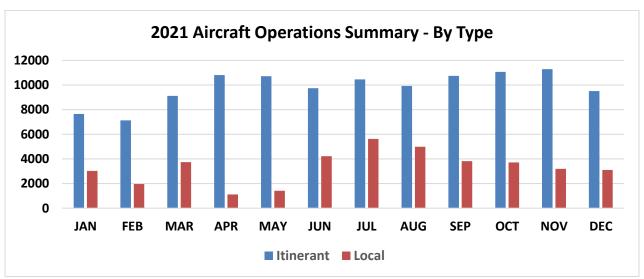

|     | 2021 Operations by Month |       |                                        |                     |
|-----|--------------------------|-------|----------------------------------------|---------------------|
|     | Itinerant                | Local | Total Tower-<br>Recorded<br>Operations | Voluntary<br>Curfew |
| JAN | 7,643                    | 3,029 | 10,672                                 | 262                 |
| FEB | 7,134                    | 1,958 | 9,092                                  | 313                 |
| MAR | 9,109                    | 3,744 | 12,853                                 | 360                 |
| APR | 10,803                   | 1,115 | 11,918                                 | 413                 |
| MAY | 10,710                   | 1,410 | 12,120                                 | 460                 |
| JUN | 9,740                    | 4,219 | 13,959                                 | 442                 |
| JUL | 10,456                   | 5,616 | 16,072                                 | 436                 |
| AUG | 9,922                    | 4,989 | 14,911                                 | 420                 |
| SEP | 10,740                   | 3,818 | 14,558                                 | 413                 |
| ОСТ | 11,062                   | 3,356 | 14,770                                 | 355                 |
| NOV | 14,478                   | 3,191 | 11,287                                 | 409                 |
| DEC | 12,611                   | 3,100 | 9,511                                  | 341                 |