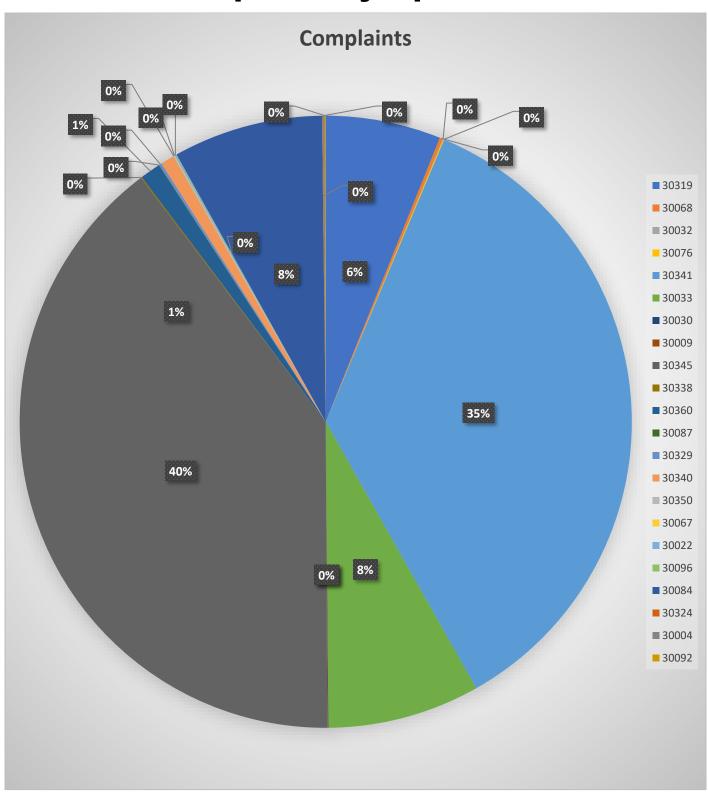

# **Complaints by Zip Code**

|          | Zip Code Guide    |                 |  |  |  |
|----------|-------------------|-----------------|--|--|--|
| Zip Code | Community         | % of Complaints |  |  |  |
| 30341    | Brookhaven        | 35%             |  |  |  |
| 30319    | Chamblee - North  | 6%              |  |  |  |
| 30345    | Chamblee – South  | 40%             |  |  |  |
| 30360    | Doraville         | 1%              |  |  |  |
| 30329    | North Druid Hills | <0.1%           |  |  |  |
| 30338    | Dunwoody          | <0.1%           |  |  |  |
| 30340    | Tucker            | <0.1%           |  |  |  |
| 30068    | Marietta          | <0.1%           |  |  |  |
| 30022    | Johns Creek       | <0.1%           |  |  |  |
| 30032    | Belvedere Park    | <0.1%           |  |  |  |
| 30033    | North Druid Hills | 8%              |  |  |  |
| 30350    | Sandy Springs     | <0.1%           |  |  |  |
| 30076    | Roswell           | <0.1%           |  |  |  |
| 30092    | Peachtree Corners | <0.1%           |  |  |  |
| 30030    | Decatur           | <0.1%           |  |  |  |
| 30324    | Atlanta           | <0.1%           |  |  |  |
| 30009    | Alpharetta        | <0.1%           |  |  |  |
| 30087    | Stone Mountain    | <0.1%           |  |  |  |
| 30067    | Marietta          | <0.1%           |  |  |  |
| 30096    | Duluth            | <0.1%           |  |  |  |
| 30084    | Tucker            | 8%              |  |  |  |
| 30004    | Alpharetta        | <0.1%           |  |  |  |