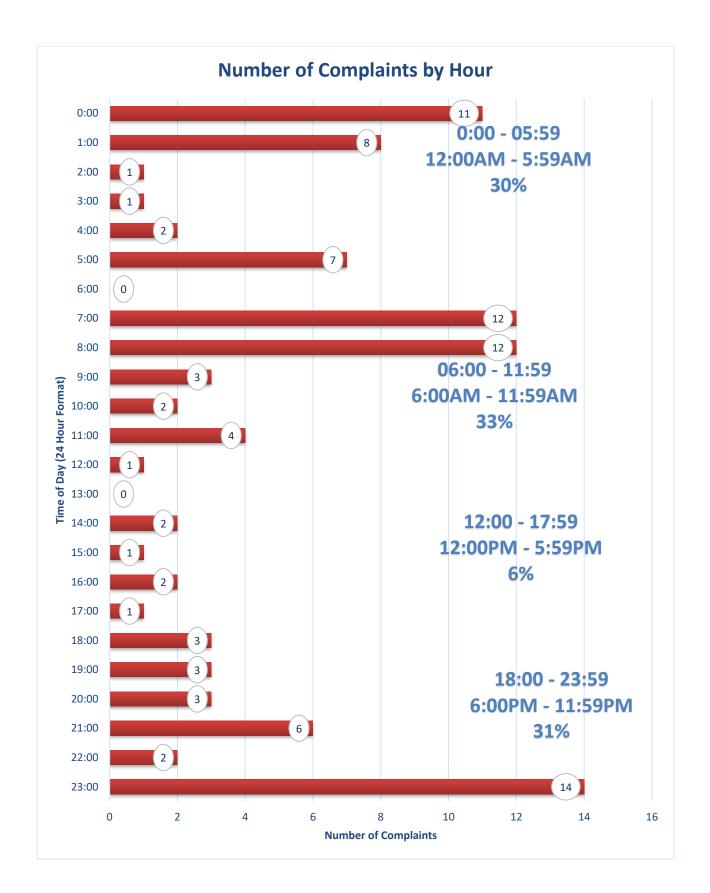

# **Noise Disturbance Summary**

| Total complaints for February 2021 | Monthly Complaint<br>Average 2021 | February 2021<br>Complaints per<br>Household (minus top<br>two/Households) | February 2021<br>Complaints<br>per Household<br>All Inclusive |
|------------------------------------|-----------------------------------|----------------------------------------------------------------------------|---------------------------------------------------------------|
| 101                                | 90                                | 2.6                                                                        | 7.8                                                           |