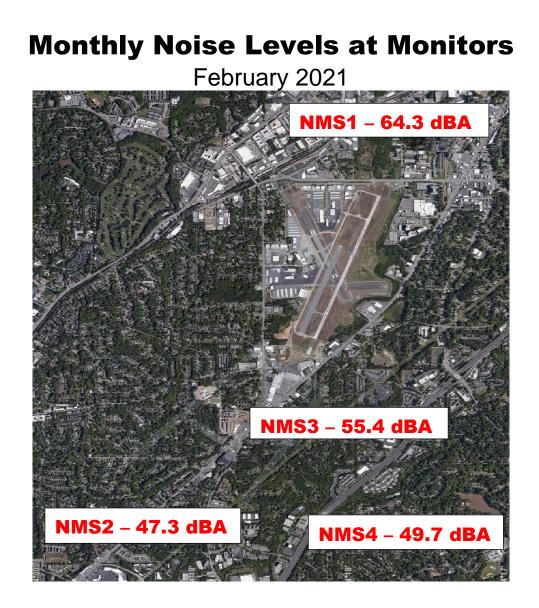

## **Runway Mode of Operations – February 2021**

Directional use of runways has a major effect on flight patterns and the areas affected by flight operations. Weather and wind direction generally determines runway selection. When the tower is open, the FAA Air Traffic Control Tower determines the directional use of the runways. When possible, the tower will try to keep operations on a northbound flow (takeoffs and landings *to* the north) for noise abatement.