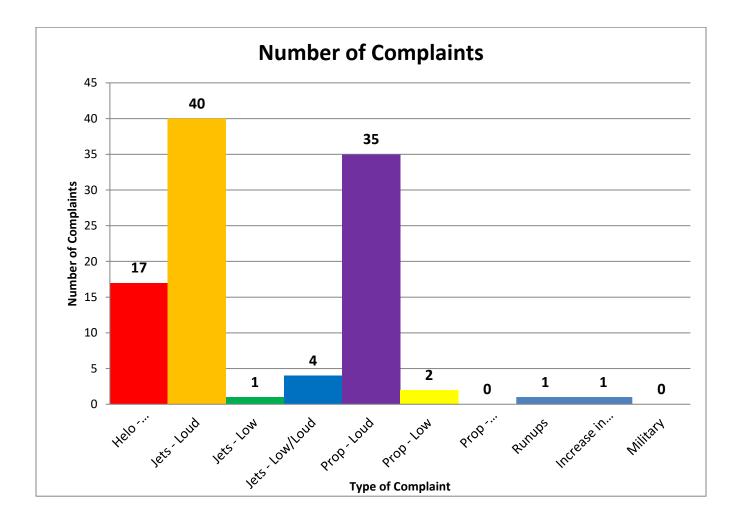

# **Noise Disturbance Summary**

| Total complaints for February 2021 | Monthly Complaint<br>Average 2021 | February 2021<br>Complaints per<br>Household (minus top<br>two/Households) | February 2021<br>Complaints<br>per Household<br>All Inclusive |
|------------------------------------|-----------------------------------|----------------------------------------------------------------------------|---------------------------------------------------------------|
| 101                                | 90                                | 2.6                                                                        | 7.8                                                           |