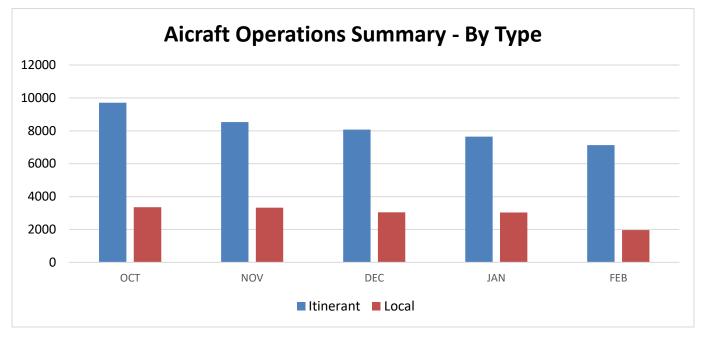

|     | 2021 Operations by Month |       |                                           |                     |  |  |  |
|-----|--------------------------|-------|-------------------------------------------|---------------------|--|--|--|
|     | ltinerant                | Local | Total<br>Tower-<br>Recorded<br>Operations | Voluntary<br>Curfew |  |  |  |
| JAN | 7,643                    | 3,029 | 10,672                                    | 262                 |  |  |  |
| FEB | 7,134                    | 1,958 | 9,092                                     | 313                 |  |  |  |
| MAR |                          |       |                                           |                     |  |  |  |
| APR |                          |       |                                           |                     |  |  |  |
| MAY |                          |       |                                           |                     |  |  |  |
| JUN |                          |       |                                           |                     |  |  |  |
| JUL |                          |       |                                           |                     |  |  |  |
| AUG |                          |       |                                           |                     |  |  |  |
| SEP |                          |       |                                           |                     |  |  |  |
| ОСТ |                          |       |                                           |                     |  |  |  |
| NOV |                          |       |                                           |                     |  |  |  |
| DEC |                          |       |                                           |                     |  |  |  |