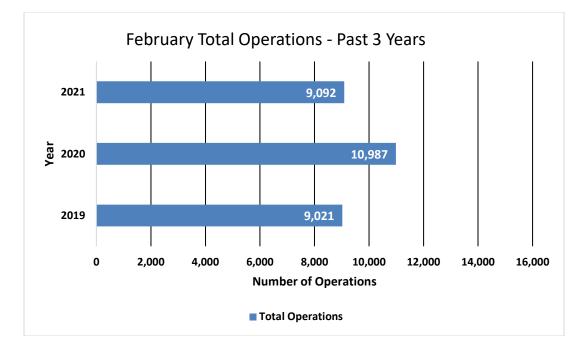

|                      | This<br>Month | This Month, Last Year<br>(February 2020)                                                                                                          | % Change from<br>February 2020 | 5-Year Average for<br>Month |  |  |
|----------------------|---------------|---------------------------------------------------------------------------------------------------------------------------------------------------|--------------------------------|-----------------------------|--|--|
| Total Operations     | 9,092         | 10,987                                                                                                                                            | -17.25%                        | 10,519                      |  |  |
| Itinerant            | 7,134         | 7,999                                                                                                                                             | -10.81%                        | 7,971                       |  |  |
| Local                | 1,958         | 2,988                                                                                                                                             | -34.47%                        | 2,548                       |  |  |
| Voluntary Curfew Ops | 313           | 280                                                                                                                                               | 11.79%                         | 308                         |  |  |
| Prior Authorization  | 125           | <ul><li>(2) Noise disturbance calls associated with these flights.</li><li>(3) Voluntary curfew ops were associated with these flights.</li></ul> |                                |                             |  |  |