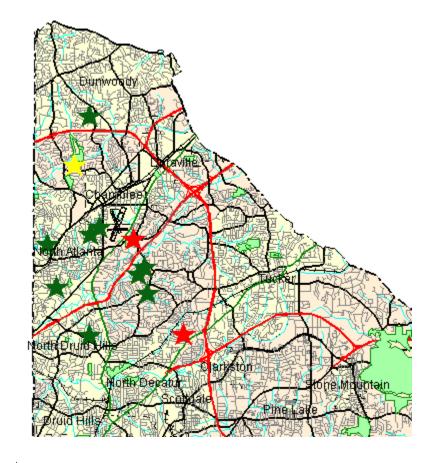

# Correlation Chart of Noise Complaints to Operations

### Chart Legend:

= Complaint + high noise event = Complaint + PDK curfew operation

= Complaint + high noise + PDK curfew operation

The airport correlated 101 (100%) out of 101 complaints:

- 97 or 96.0% of the noise complaints were found to be Direct correlations
- 4 or 4.0% were Indirect correlations to operations
- 0 or 0.0% were Not Correlated.
- **Direct** = Linked to a **specific flight operation to/from PDK** over a house/monitor (NOMS or manual correlation).
- Indirect = Not linked to a specific flight operation (take-off thrust, reverse thrust; maintenance run-ups)
  OR flight operation not originating or terminating at PDK.
- Not correlated = There was no noise event and/or aircraft track based on either NOMS correlation or manual research.