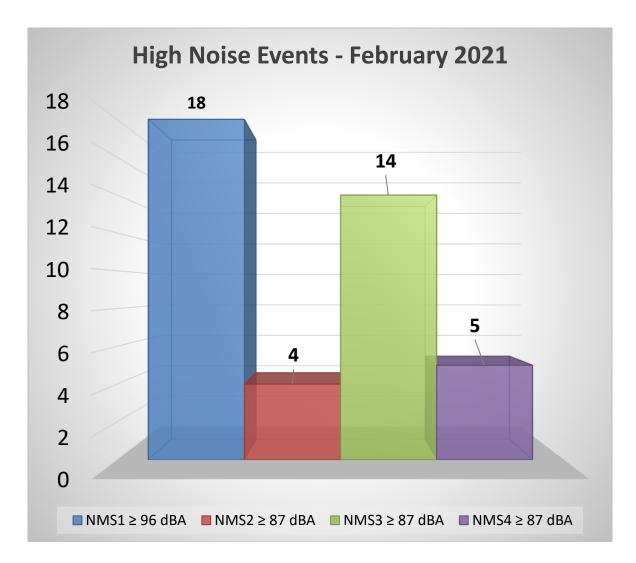

### Chart Legend:

= Complaint + high noise event = Complaint + PDK curfew operation

= Complaint + high noise + PDK curfew operation

The airport correlated 101 (100%) out of 101 complaints:

- 97 or 96.0% of the noise complaints were found to be Direct correlations
- 4 or 4.0% were Indirect correlations to operations
- 0 or 0.0% were Not Correlated.
- **Direct** = Linked to a **specific flight operation to/from PDK** over a house/monitor (NOMS or manual correlation).
- Indirect = Not linked to a specific flight operation (take-off thrust, reverse thrust; maintenance run-ups)
  OR flight operation not originating or terminating at PDK.
- Not correlated = There was no noise event and/or aircraft track based on either NOMS correlation or manual research.