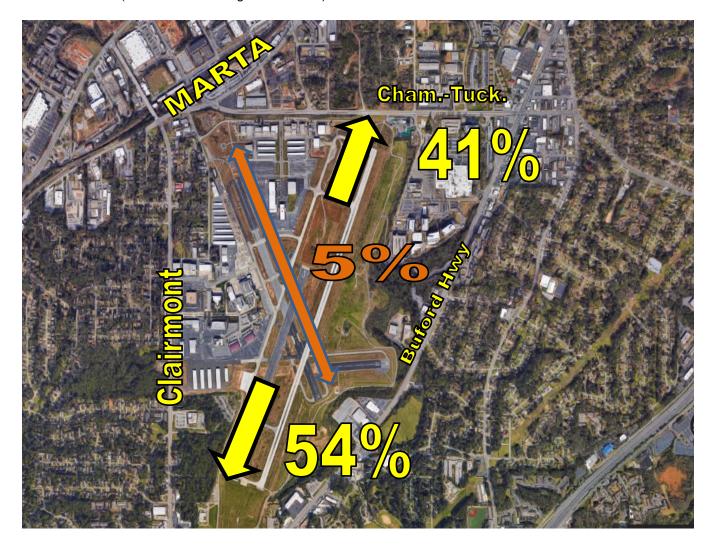

## **Runway Mode of Operations – February 2021**

Directional use of runways has a major effect on flight patterns and the areas affected by flight operations. Weather and wind direction generally determines runway selection. When the tower is open, the FAA Air Traffic Control Tower determines the directional use of the runways. When possible, the tower will try to keep operations on a northbound flow (takeoffs and landings *to* the north) for noise abatement.