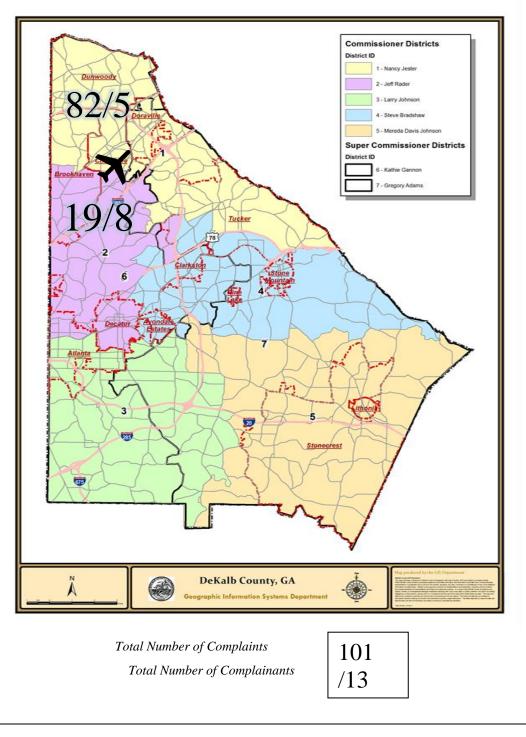

# **Noise Disturbance Summary**

| Total complaints for February 2021 | Monthly Complaint<br>Average 2021 | February 2021<br>Complaints per<br>Household (minus top<br>two/Households) | February 2021<br>Complaints<br>per Household<br>All Inclusive |
|------------------------------------|-----------------------------------|----------------------------------------------------------------------------|---------------------------------------------------------------|
| 101                                | 90                                | 2.6                                                                        | 7.8                                                           |

## **Complaints per Commission District**

There were **0** complainant(s) outside of DeKalb County with **0** complaint(s) total. There were **0** complainant(s) with an unknown address with **0** complaint(s) total