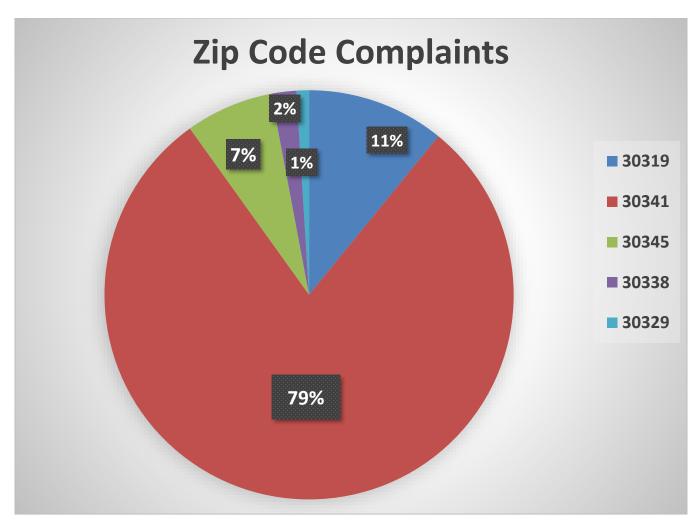

| Zip Code Guide |                                   |     |  |  |  |  |  |  |
|----------------|-----------------------------------|-----|--|--|--|--|--|--|
| Zip Code       | Zip Code Community % of Complaint |     |  |  |  |  |  |  |
| 30319          | Brookhaven                        | 11% |  |  |  |  |  |  |
| 30341          | Chamblee - North                  | 79% |  |  |  |  |  |  |
| 30345          | Chamblee – South                  | 7%  |  |  |  |  |  |  |
| 30338          | Dunwoody                          | 2%  |  |  |  |  |  |  |
| 30329          | North Druid Hills                 | 1%  |  |  |  |  |  |  |