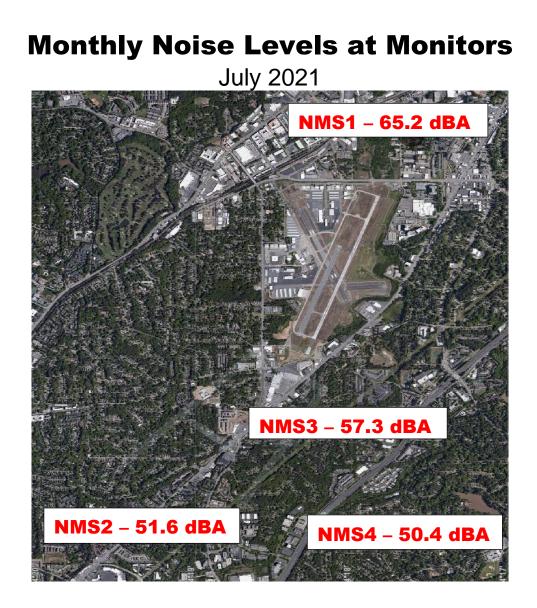

### **High Noise Event Threshold**

The high noise event threshold was developed to work with pilots in methods and techniques that could reduce aircraft noise levels in and around PDK and its residential areas. Noise Monitoring Station (NMS) 1 is located in a commercial district and is set at **96 dBA Lmax** or greater. All other monitors, NMS2, 3, & 4 are located in residential areas and are set at **87 dBA Lmax** or greater. A Total of **24** advisory letters were sent out this month for aircraft identified as Exceeding PDK's high noise event threshold.