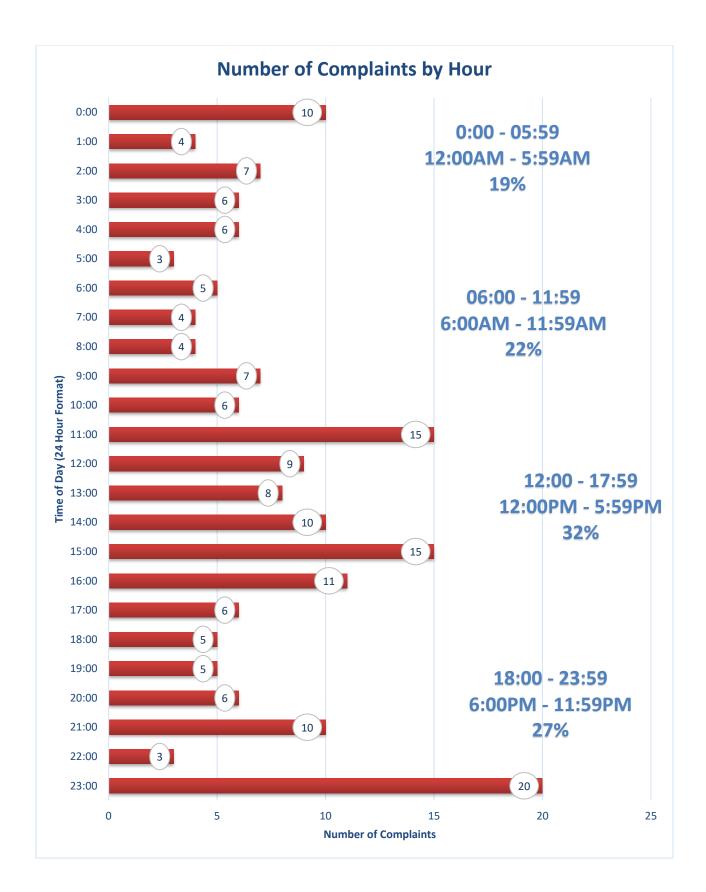

# **Noise Disturbance Summary**

| Total complaints<br>for July 2021 | Monthly Complaint<br>Average 2021 | July 2021<br>Complaints per<br>Household (minus top<br>two/Households) | July 2021<br>Complaints<br>per Household<br>All Inclusive |
|-----------------------------------|-----------------------------------|------------------------------------------------------------------------|-----------------------------------------------------------|
| 185                               | 192                               | 5.0                                                                    | 7.7                                                       |