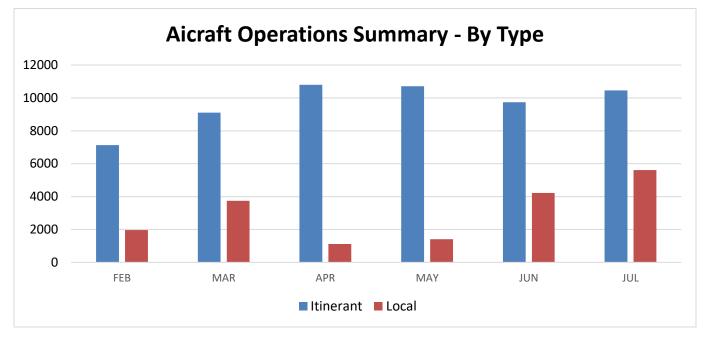

|      | 2021 Operations by Month |       |                                           |                     |  |  |  |  |
|------|--------------------------|-------|-------------------------------------------|---------------------|--|--|--|--|
|      | ltinerant                | Local | Total<br>Tower-<br>Recorded<br>Operations | Voluntary<br>Curfew |  |  |  |  |
| JAN  | 7,643                    | 3,029 | 10,672                                    | 262                 |  |  |  |  |
| FEB  | 7,134                    | 1,958 | 9,092                                     | 313                 |  |  |  |  |
| MAR  | 9,109                    | 3,744 | 12,853                                    | 360                 |  |  |  |  |
| APR  | 10,803                   | 1,115 | 11,918                                    | 413                 |  |  |  |  |
| JULY | 10,710                   | 1,410 | 12,120                                    | 460                 |  |  |  |  |
| JUN  | 9,740                    | 4,219 | 13,959                                    | 442                 |  |  |  |  |
| JUL  | 10,456                   | 5,616 | 16,072                                    | 436                 |  |  |  |  |
| AUG  |                          |       |                                           |                     |  |  |  |  |
| SEP  |                          |       |                                           |                     |  |  |  |  |
| ОСТ  |                          |       |                                           |                     |  |  |  |  |
| NOV  |                          |       |                                           |                     |  |  |  |  |
| DEC  |                          |       |                                           |                     |  |  |  |  |