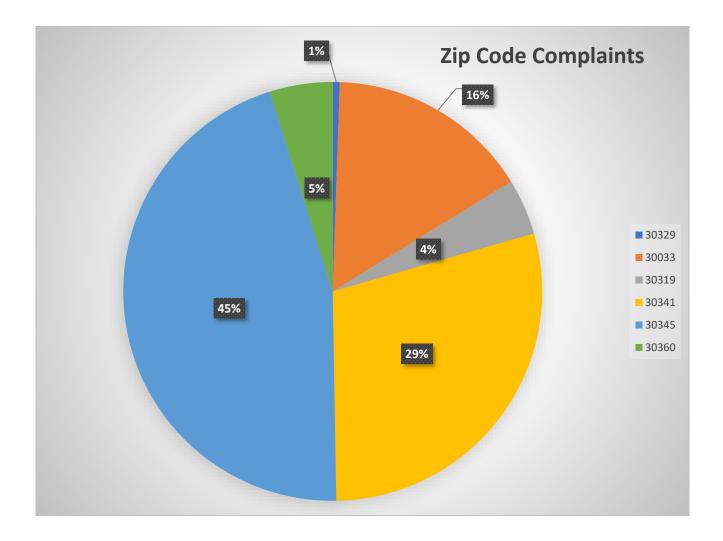

| Zip Code Guide |                   |                 |  |  |  |
|----------------|-------------------|-----------------|--|--|--|
| Zip Code       | Community         | % of Complaints |  |  |  |
| 30319          | Brookhaven        | 4%              |  |  |  |
| 30341          | Chamblee - North  | 29%             |  |  |  |
| 30345          | Chamblee – South  | 45%             |  |  |  |
| 30033          | North Decatur     | 16%             |  |  |  |
| 30329          | North Druid Hills | 1%              |  |  |  |
| 30360          | Peachtree Corners | 5%              |  |  |  |