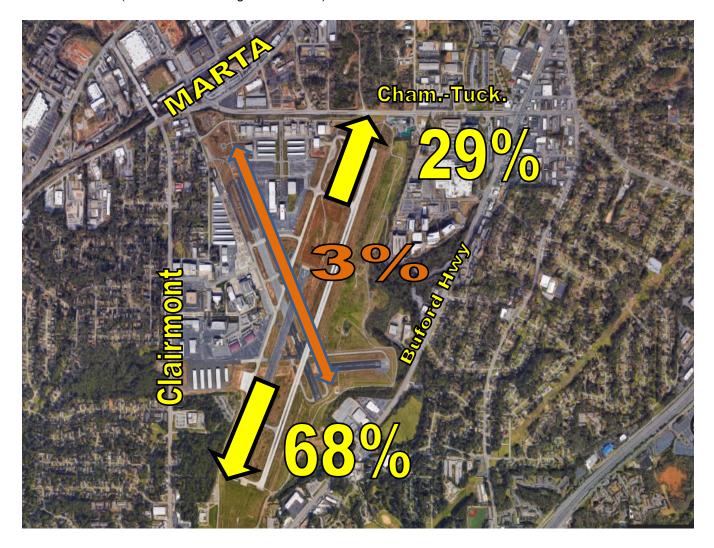

## **Runway Mode of Operations – July 2021**

Directional use of runways has a major effect on flight patterns and the areas affected by flight operations. Weather and wind direction generally determines runway selection. When the tower is open, the FAA Air Traffic Control Tower determines the directional use of the runways. When possible, the tower will try to keep operations on a northbound flow (takeoffs and landings *to* the north) for noise abatement.