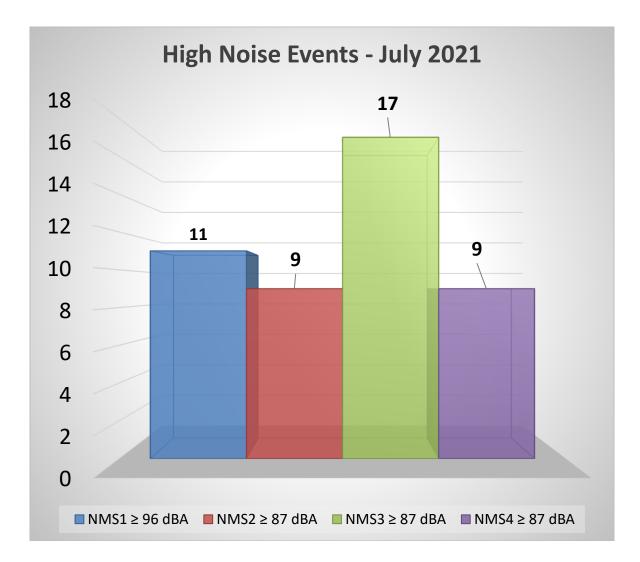

### **High Noise Event Threshold**

The high noise event threshold was developed to work with pilots in methods and techniques that could reduce aircraft noise levels in and around PDK and its residential areas. Noise Monitoring Station (NMS) 1 is located in a commercial district and is set at **96 dBA Lmax** or greater. All other monitors, NMS2, 3, & 4 are located in residential areas and are set at **87 dBA Lmax** or greater. A Total of **24** advisory letters were sent out this month for aircraft identified as Exceeding PDK's high noise event threshold.