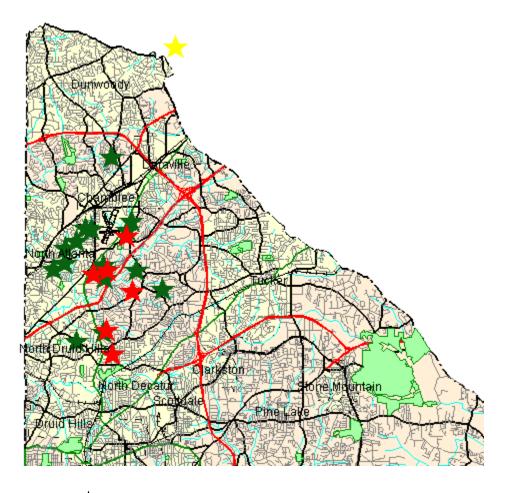

# **Disturbance Location Pin Map – July 2021**

★ 1-5 Complaints★ 6-10 Complaints 11+ Complaints