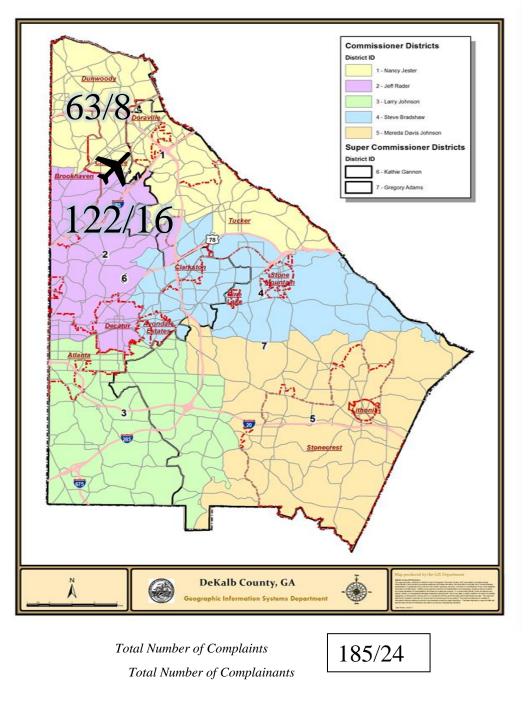

# **Complaints per Commission District**

There were **0** complainant(s) outside of DeKalb County with **0** complaint(s) total. There were **0** complainant(s) with an unknown address with **0** complaint(s) total.

### **Complainants with Complaints Total**

(1 Complainant(s) outside of DeKalb County; and 0 unknown)