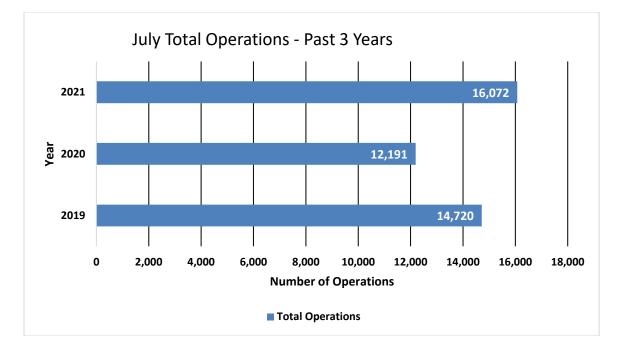

This report provides a monthly summary of airport operations, noise disturbances, and impacts to the surrounding neighborhoods to airport users and the surrounding communities.

|                      | This<br>Month | This Month, Last Year<br>(July 2020)                                                                                                              | % Change from July<br>2020 | 5-Year Average for<br>Month |  |  |
|----------------------|---------------|---------------------------------------------------------------------------------------------------------------------------------------------------|----------------------------|-----------------------------|--|--|
| Total Operations     | 16,072        | 12,191                                                                                                                                            | 31.83%                     | 14,243                      |  |  |
| Itinerant            | 10,456        | 8,155                                                                                                                                             | 28.22%                     | 9,587                       |  |  |
| Local                | 5,616         | 4,036                                                                                                                                             | 39.15%                     | 4,616                       |  |  |
| Voluntary Curfew Ops | 436           | 355                                                                                                                                               | 22.82%                     | 335                         |  |  |
| Prior Authorization  | 147           | <ul><li>(4) Noise disturbance calls associated with these flights.</li><li>(7) Voluntary curfew ops were associated with these flights.</li></ul> |                            |                             |  |  |

| 2020 Total Operations | 2020 Total Operations<br>as of July 2020 | Total 2021 Ops as of<br>July 2021 |
|-----------------------|------------------------------------------|-----------------------------------|
| 138,420               | 77,461                                   | 86,686 (11.91%)                   |