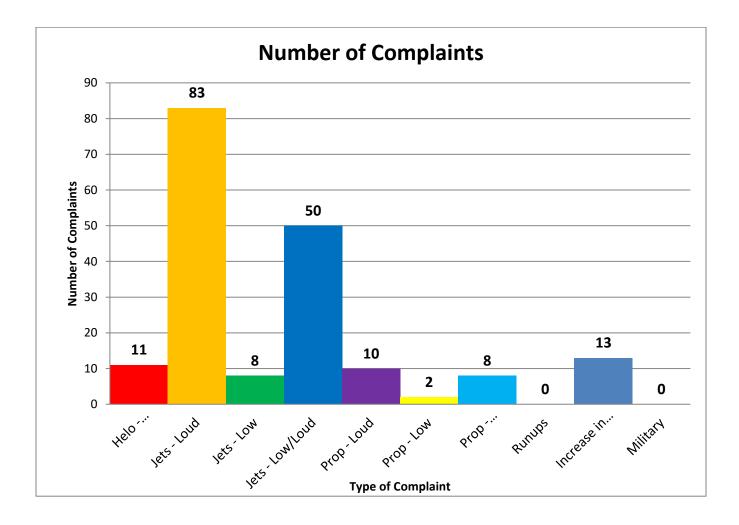

# **Noise Disturbance Summary**

| Total complaints<br>for July 2021 | Monthly Complaint<br>Average 2021 | July 2021<br>Complaints per<br>Household (minus top<br>two/Households) | July 2021<br>Complaints<br>per Household<br>All Inclusive |
|-----------------------------------|-----------------------------------|------------------------------------------------------------------------|-----------------------------------------------------------|
| 185                               | 192                               | 5.0                                                                    | 7.7                                                       |