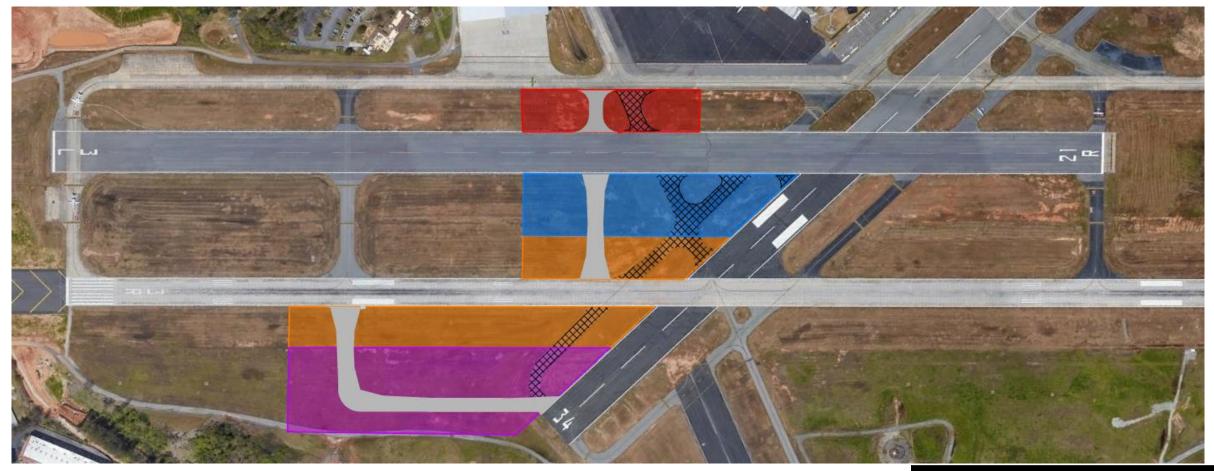

# PDK-11 | RUNWAY INCURSION MITIGATION (Updated 04/16/21)

#### **Phase 1 Timeline**

- No access on TWY "A" from TWY "C" to TWY "A"
- RWY 3L-21R: only for taxiing aircraft

### Phase 2 Timeline

- RWY 3L-21R will be closed to all aircraft.
- Access to RWY 3R-21L from TWY "A"

# Phase 3 Timeline

- RWY 3R-21L will be closed to all aircraft.
  - Phase 3 will be constructed in two weekends and open to aircraft during the week.

# Phase 4 Timeline

No operational impacts.

| Phase | Duration | Schedule                                                       |
|-------|----------|----------------------------------------------------------------|
| 1     | 15 Days* | CURRENT – APRIL 24, 2021                                       |
| 2     | 15 Days* | APRIL 25, 2021 – MAY 9, 2021                                   |
| 3     | 8 Days*  | JUNE 17, 2021 – JUNE 20, 2021<br>JUNE 24, 2021 – JUNE 27, 2021 |
| 4     | 45 Days* | MAY 10, 2021 – JUNE 13, 2021                                   |