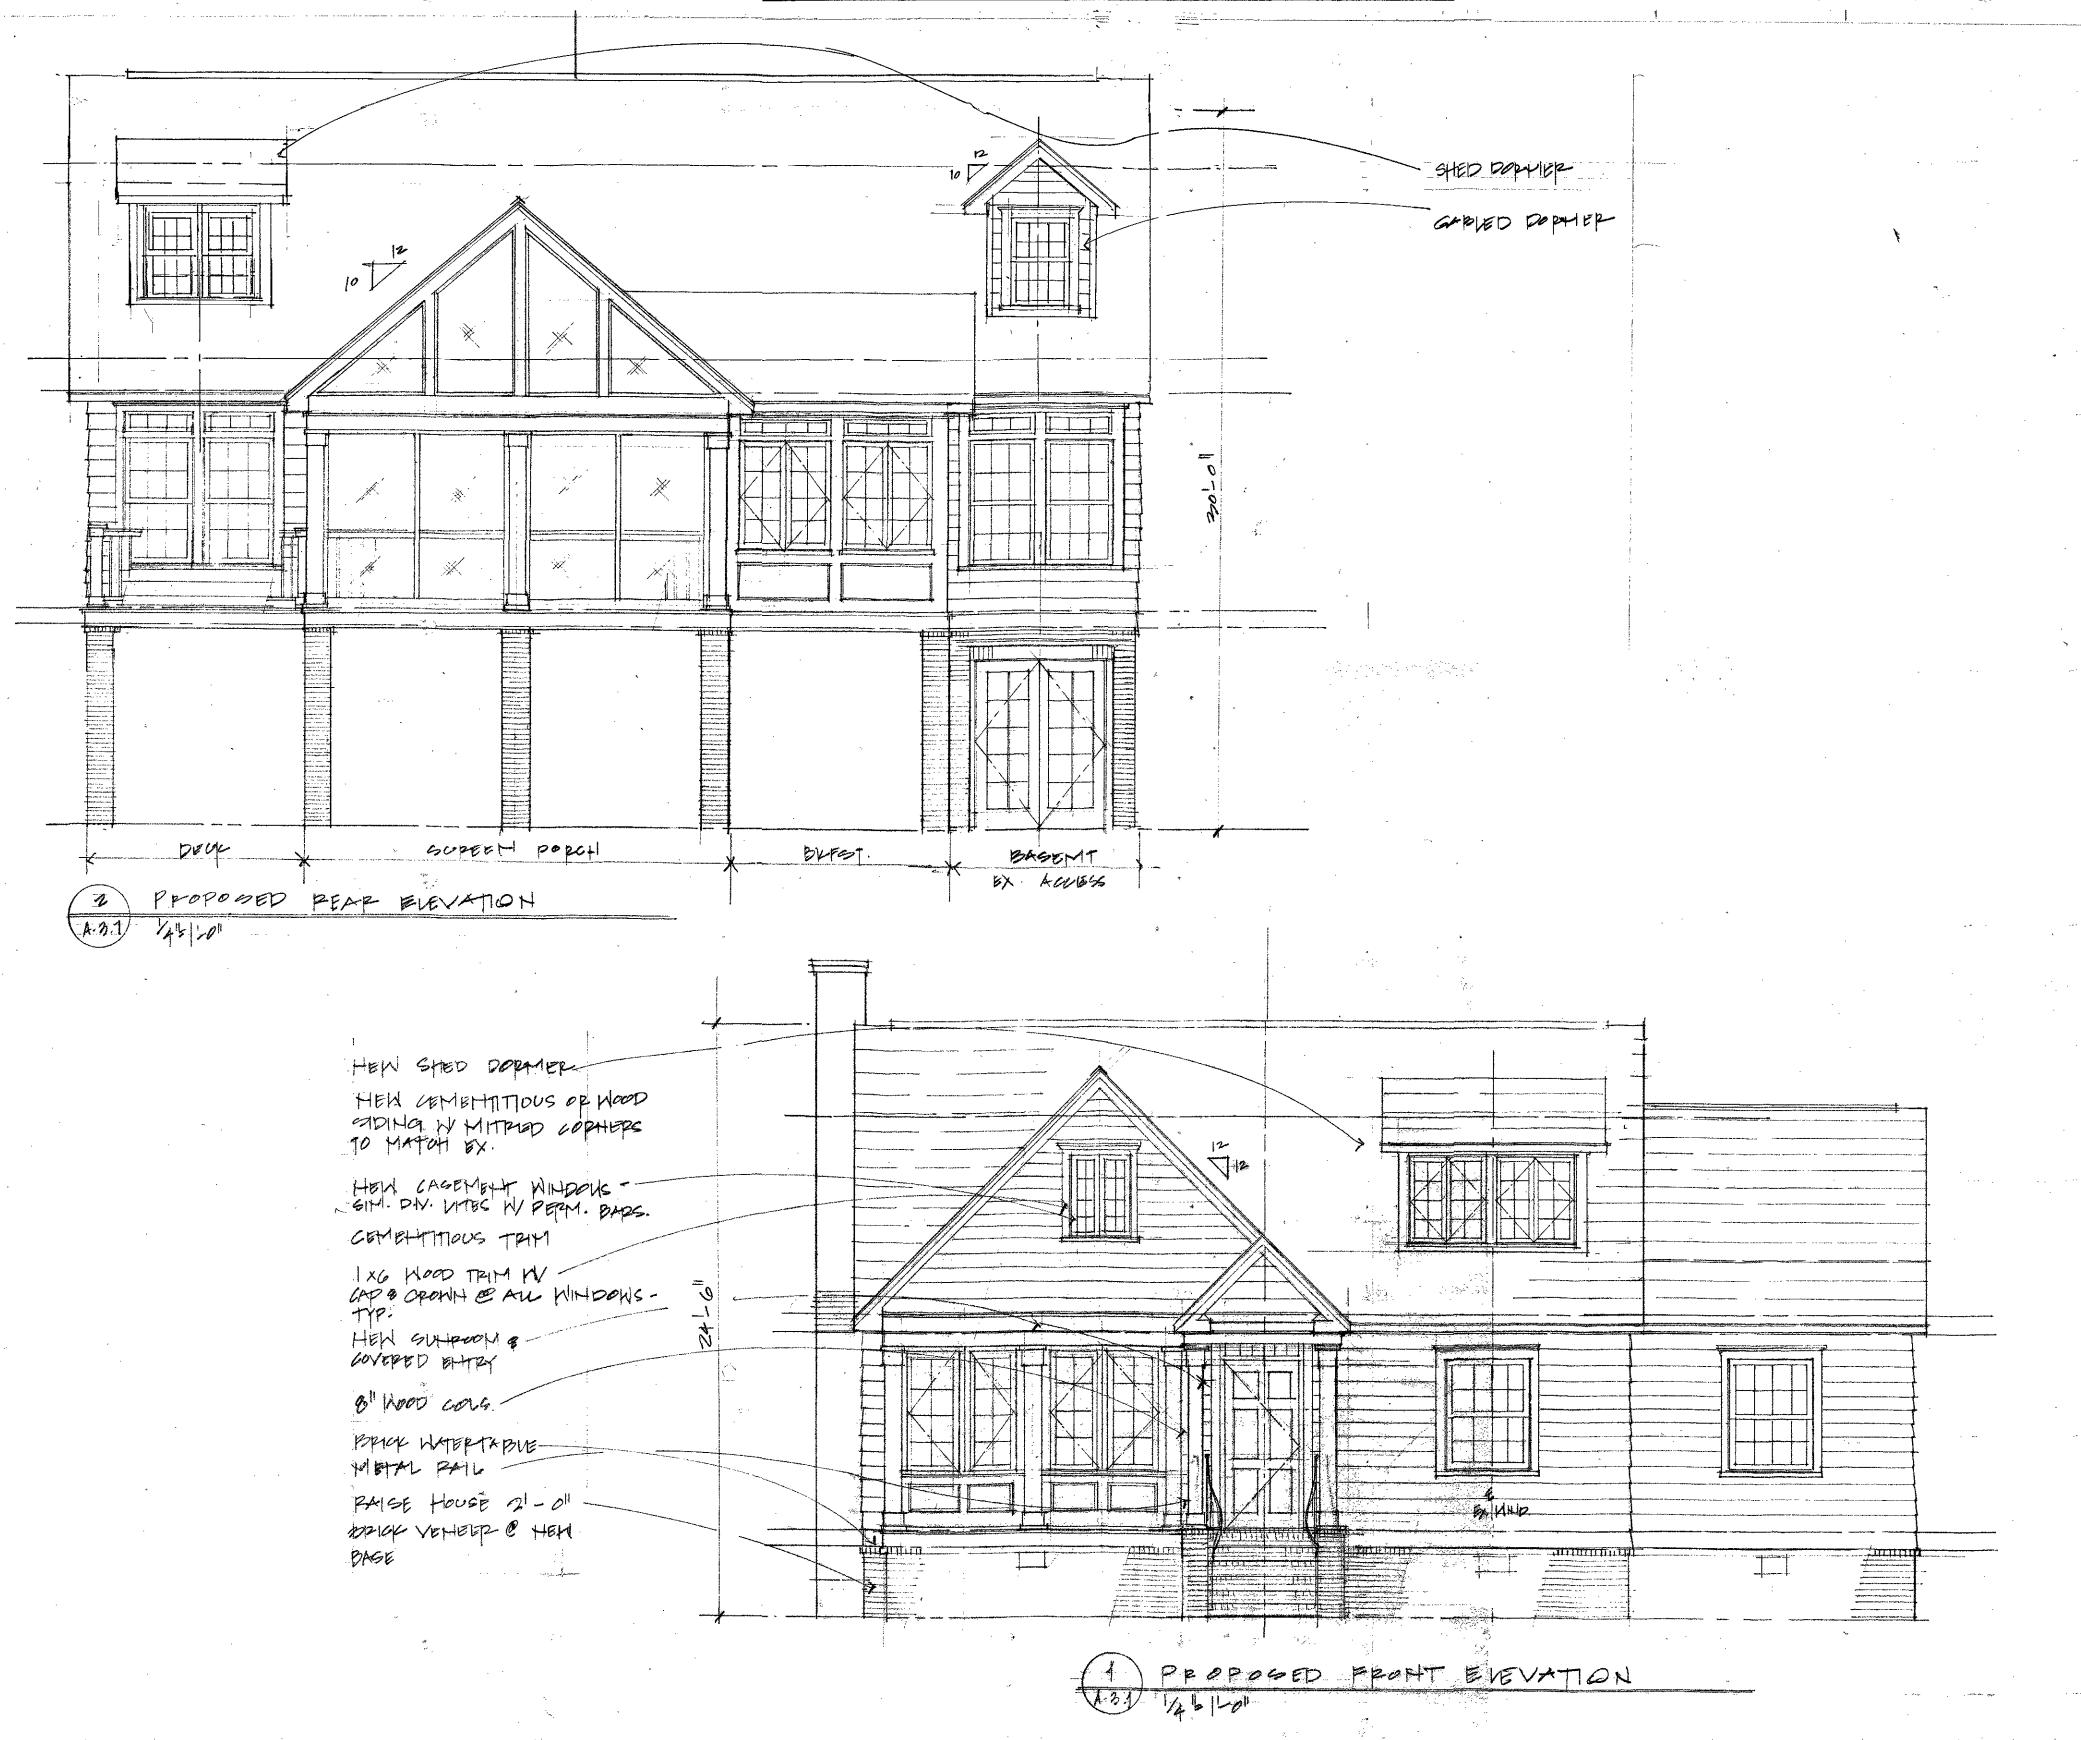

- 1. When raising the existing house, a new foundation will be poured in the existing footprint to allow for full basement below and to amend structural issues with the existing foundation. The base will be finished in brick veneer to match existing.
- 2. The two existing windows that were to remain@ the front of the house will be replaced with new windows that match the existing simulated divided lites with perm. affixed muntin bars on interior and & exterior with between-the-glass spacer bar. Muntin pattern to be the same as existing windows (By Jeldwen or sim).
- 3. The prior approval included a new masonry chimney @ the addition this will now be deleted at the exterior.
- 4. Construct two new roof dormers at the rear addition one gable and one shed.
- 5. Construct a window well for egress in basement change transom window to 3-0" x 4'-6" window for egress.

Materials: Will remain the same as previously approved:

Wood or cementitious siding to match existing in profile and finish, and new ouble-hung wood window (simulated divided lite with int. & ext permanently attached muntin bars and between-glass spacer bar) – typical

Renovation/Addition
Constuction Docs
HPC Application
coept under the premises of this sit

GRUBER-GUADIAN RESIDENCE
1113 DAN JOHNSON ROAD
Atlanta, GA 30307
N - DESIGN and is not to be reproduced

A-3.1

GRUBER-GUADIAN RESIDENCE
1113 DAN JOHNSON ROAD
Atlanta, GA 30307
N - DESIGN and is not to be reproduced ALICE JOHNSON - DESIGN
1403 EMORY ROAD, NE
ATLANTA, GA 30306
This drawing is the property of ALICE JOHNS A-3.2