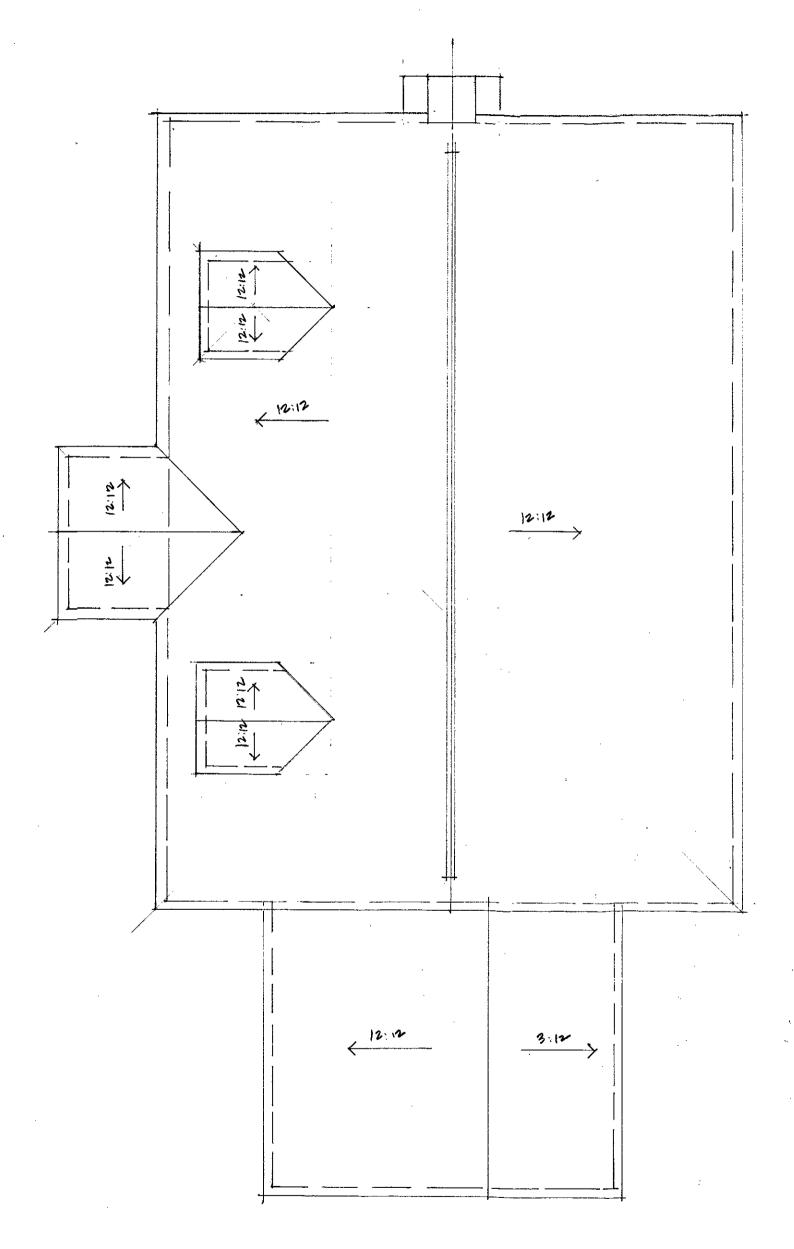

- 1. When raising the existing house, a new foundation will be poured in the existing footprint to allow for full basement below and to amend structural issues with the existing foundation. The base will be finished in brick veneer to match existing.
- 2. The two existing windows that were to remain@ the front of the house will be replaced with new windows that match the existing simulated divided lites with perm. affixed muntin bars on interior and & exterior with between-the-glass spacer bar. Muntin pattern to be the same as existing windows (By Jeldwen or sim).
- 3. The prior approval included a new masonry chimney @ the addition this will now be deleted at the exterior.
- 4. Construct two new roof dormers at the rear addition one gable and one shed.
- 5. Construct a window well for egress in basement change transom window to 3-0" x 4'-6" window for egress.