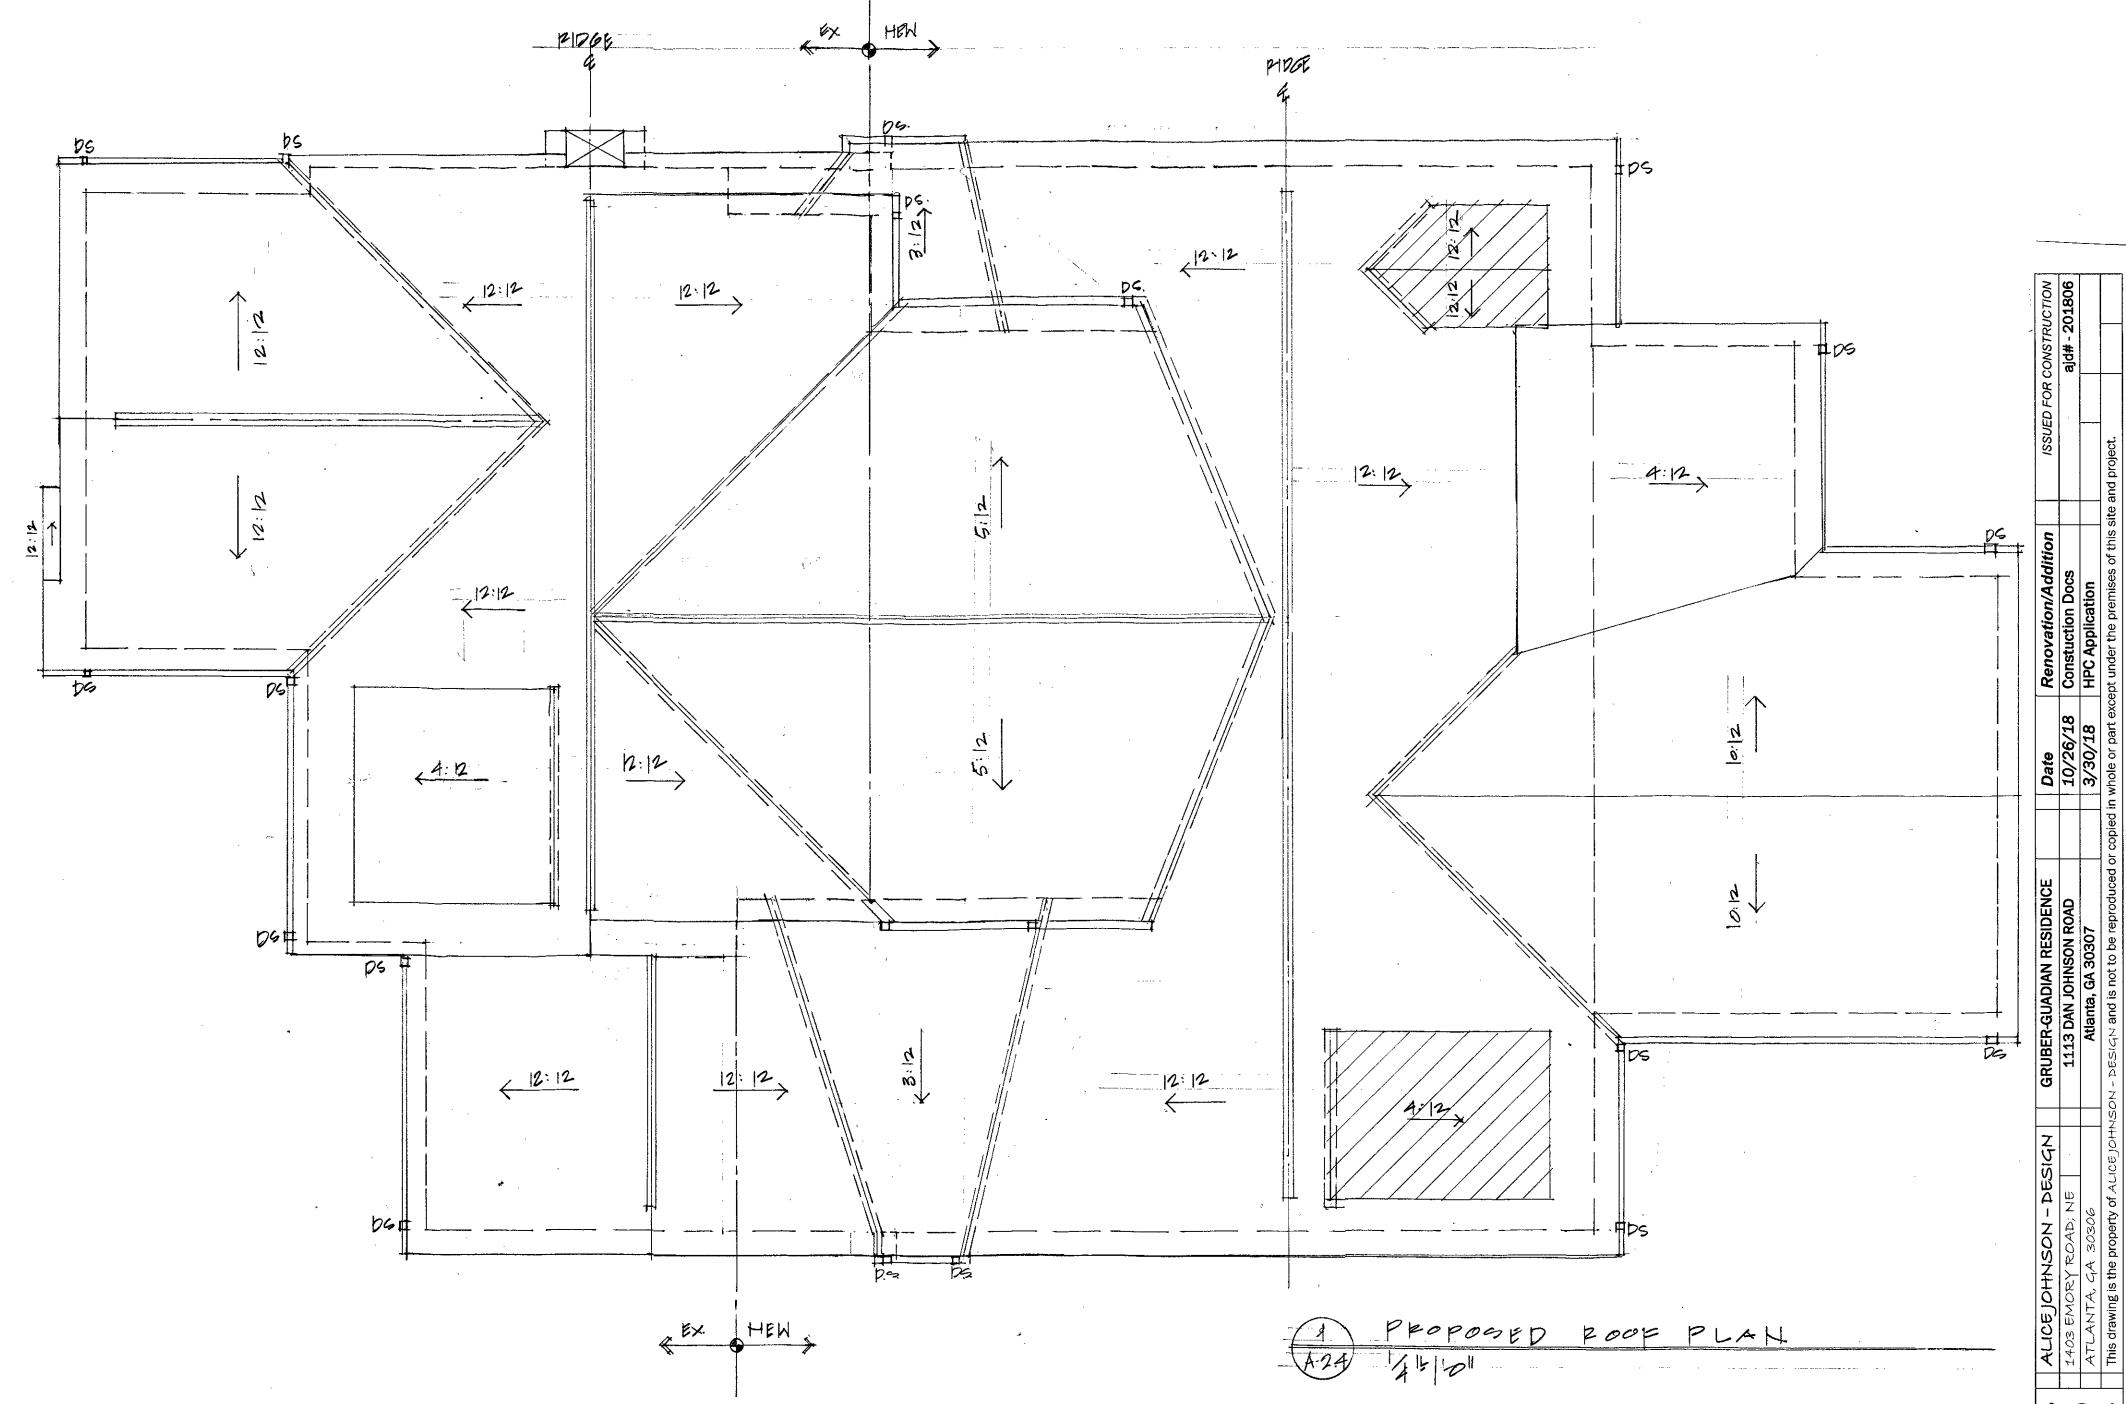

- 1. When raising the existing house, a new foundation will be poured in the existing footprint to allow for full basement below and to amend structural issues with the existing foundation. The base will be finished in brick veneer to match existing.
- 2. The two existing windows that were to remain@ the front of the house will be replaced with new windows that match the existing simulated divided lites with perm. affixed muntin bars on interior and & exterior with between-the-glass spacer bar. Muntin pattern to be the same as existing windows (By Jeldwen or sim).
- 3. The prior approval included a new masonry chimney @ the addition this will now be deleted at the exterior.
- 4. Construct two new roof dormers at the rear addition one gable and one shed.
- 5. Construct a window well for egress in basement change transom window to 3-0" x 4'-6" window for egress.

Renovation/Addition
Constuction Docs
HPC Application
coept under the premises of this sit

GRUBER-GUADIAN RESIDENCE
1113 DAN JOHNSON ROAD
Atlanta, GA 30307
N - DESIGN and is not to be reproduced

A-3.1

GRUBER-GUADIAN RESIDENCE
1113 DAN JOHNSON ROAD
Atlanta, GA 30307
N - DESIGN and is not to be reproduced ALICE JOHNSON - DESIGN
1403 EMORY ROAD, NE
ATLANTA, GA 30306
This drawing is the property of ALICE JOHNS A-3.2