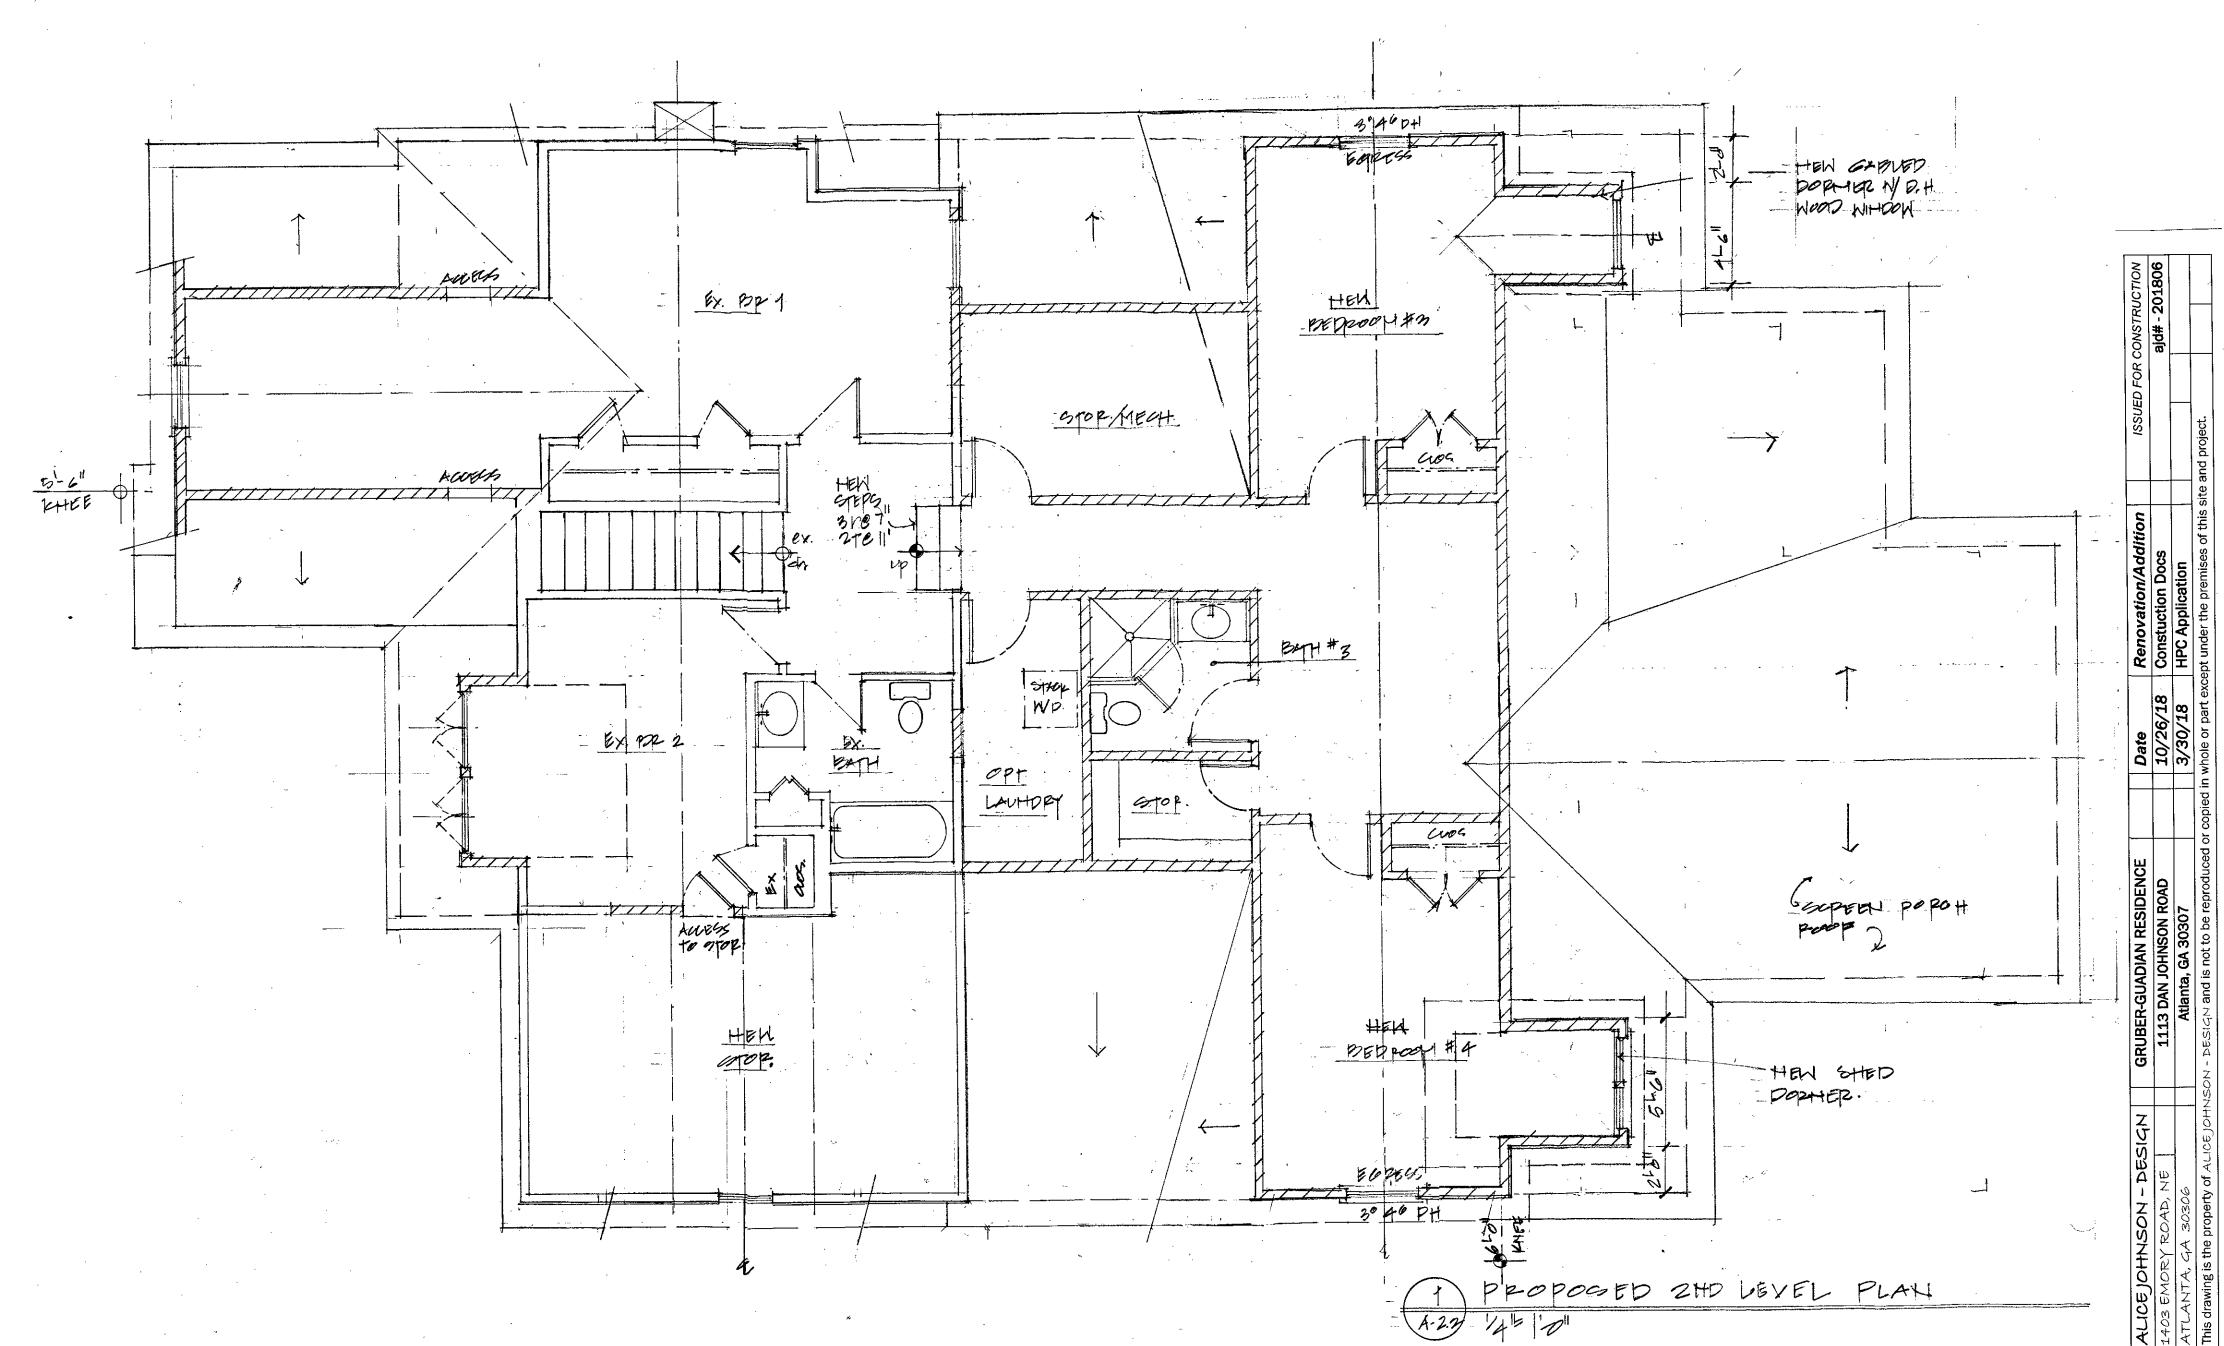

A-1.2

ALICE JOHNSON - DESIGN
1403 EMORY ROAD, NE
ATLANTA, GA 30306
This drawing is the property of ALICE JOHNS

GRUBER-GUADIAN RESIDENCE
1113 DAN JOHNSON ROAD
Atlanta, GA 30307
N - DESIGN and is not to be reproduced of

Renovation/Addition
Constuction Docs
HPC Application
coept under the premises of this sit

GRUBER-GUADIAN RESIDENCE
1113 DAN JOHNSON ROAD
Atlanta, GA 30307
N - DESIGN and is not to be reproduced

A-3.1

GRUBER-GUADIAN RESIDENCE
1113 DAN JOHNSON ROAD
Atlanta, GA 30307
N - DESIGN and is not to be reproduced ALICE JOHNSON - DESIGN
1403 EMORY ROAD, NE
ATLANTA, GA 30306
This drawing is the property of ALICE JOHNS A-3.2