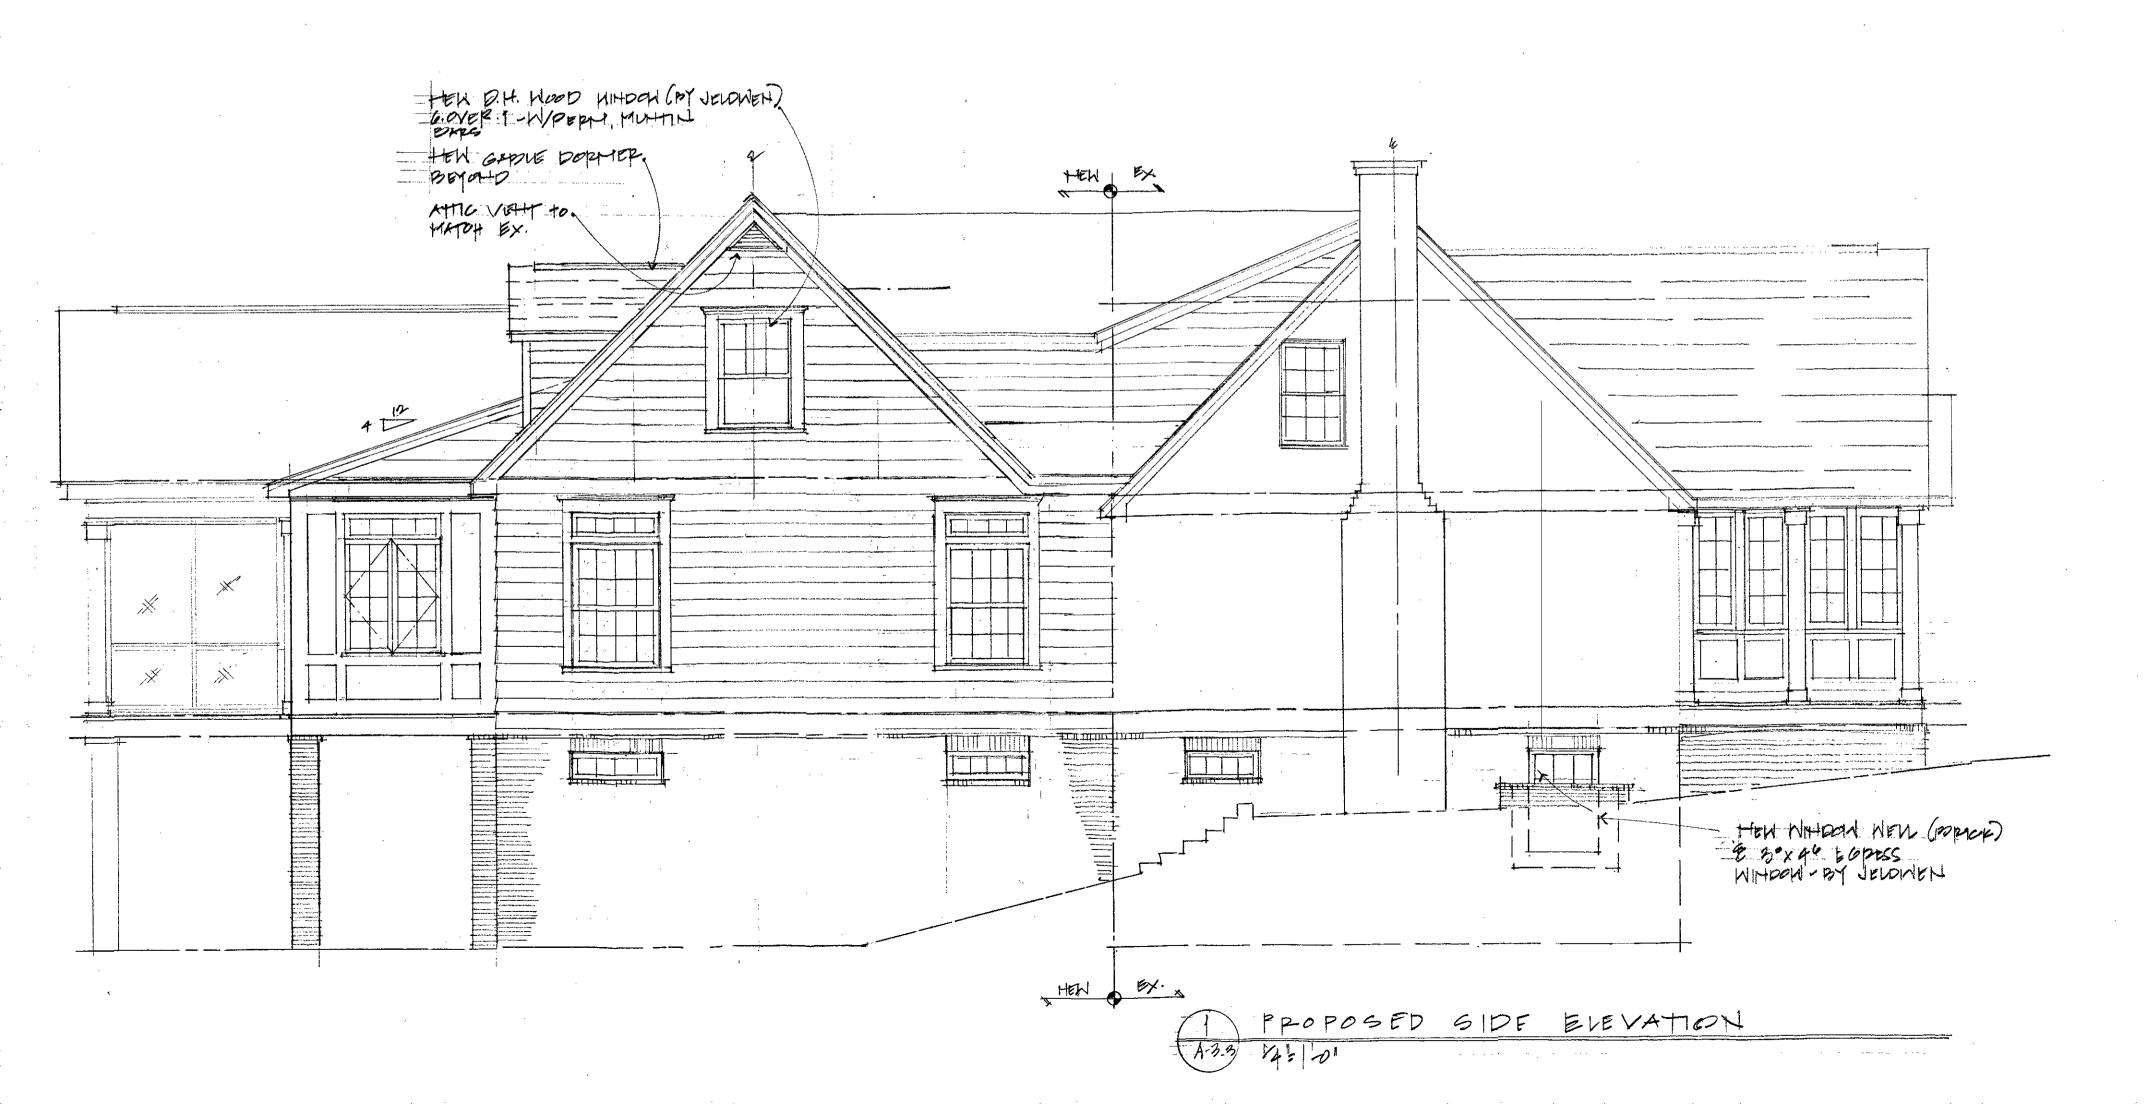

- 1. When raising the existing house, a new foundation will be poured in the existing footprint to allow for full basement below and to amend structural issues with the existing foundation. The base will be finished in brick veneer to match existing.
- 2. The two existing windows that were to remain@ the front of the house will be replaced with new windows that match the existing simulated divided lites with perm. affixed muntin bars on interior and & exterior with between-the-glass spacer bar. Muntin pattern to be the same as existing windows (By Jeldwen or sim).
- 3. The prior approval included a new masonry chimney @ the addition this will now be deleted at the exterior.
- 4. Construct two new roof dormers at the rear addition one gable and one shed.
- 5. Construct a window well for egress in basement change transom window to 3-0" x 4'-6" window for egress.

Materials: Will remain the same as previously approved:

Wood or cementitious siding to match existing in profile and finish, and new ouble-hung wood window (simulated divided lite with int. & ext permanently attached muntin bars and between-glass spacer bar) – typical

A-3.3