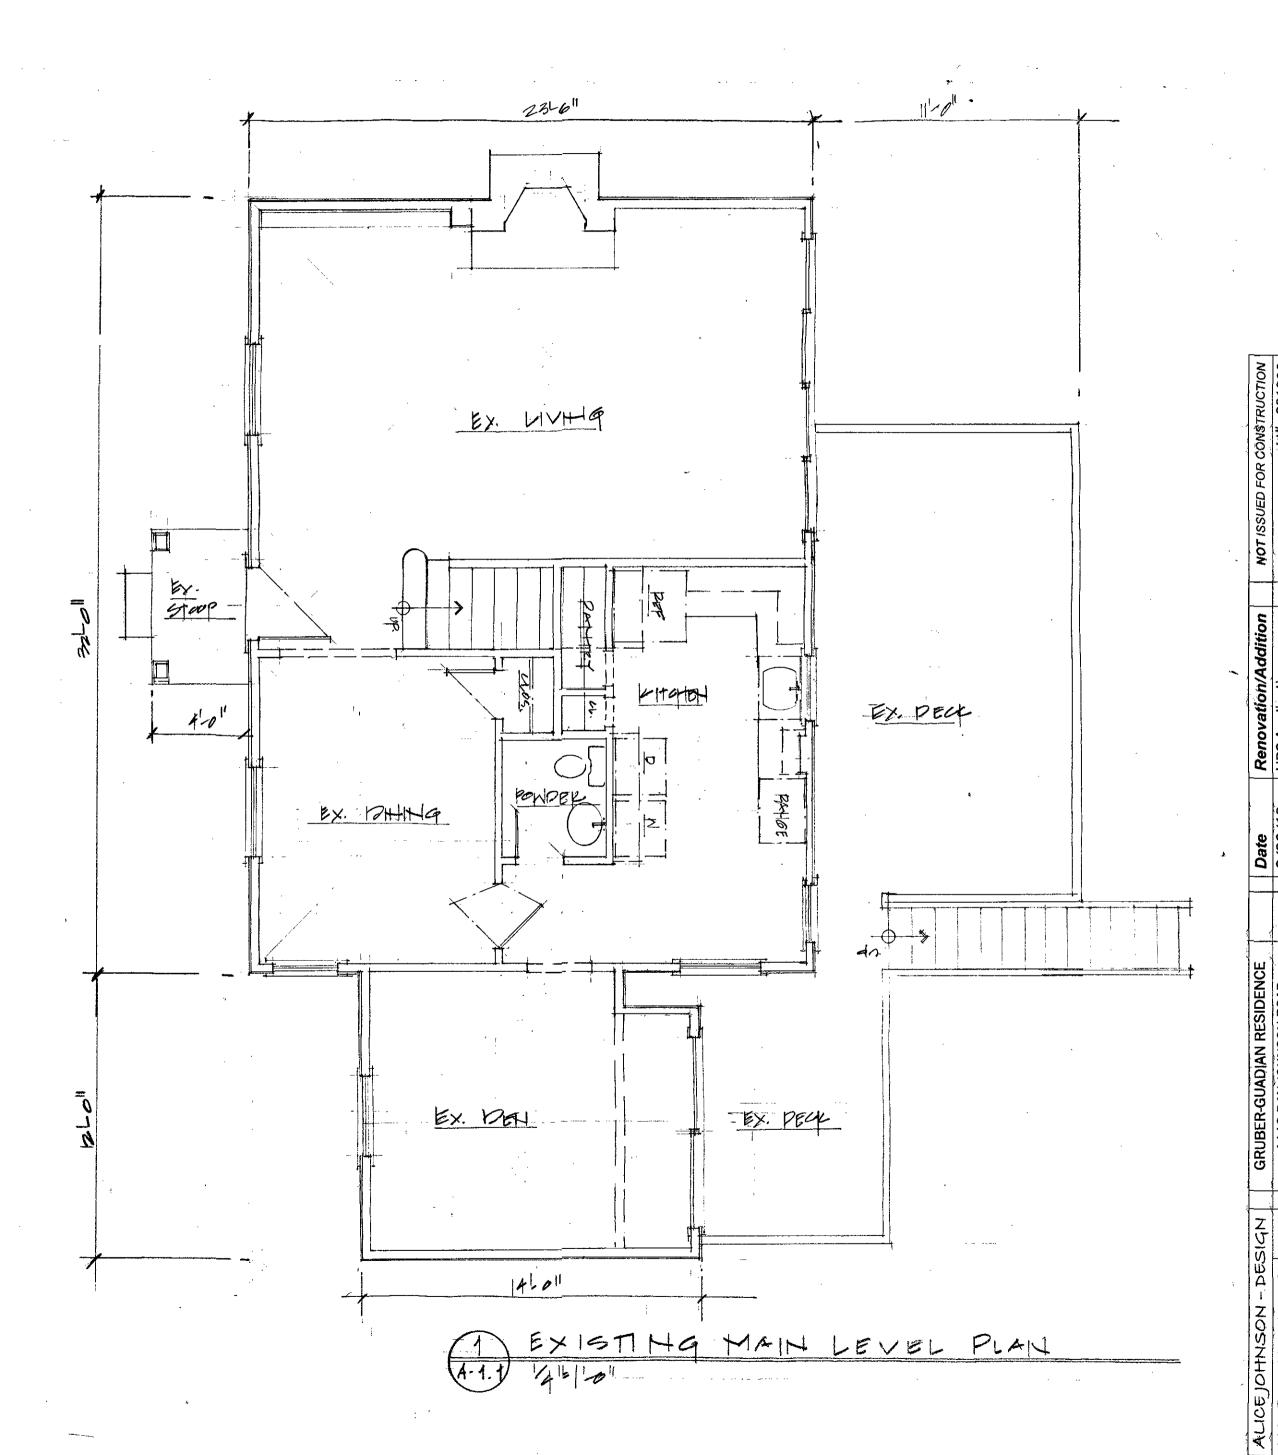

1 EXISTING FRONT (WEST) EVEVATION

A 1.3 4 1/2 1-011

7 1403 ATL ATL

GRUBER-GUADIAN RESIDENCE
1113 DAN JOHNSON ROAD
Atlanta, GA 30307
N - DESIGN and is not to be reproduced

A-1.4

PROPOSED MAIN LEVEL PLAN

A-2.1) 41/2 1/01