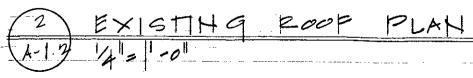

- 1. When raising the existing house, a new foundation will be poured in the existing footprint to allow for full basement below and to amend structural issues with the existing foundation. The base will be finished in brick veneer to match existing.
- 2. The two existing windows that were to remain@ the front of the house will be replaced with new windows that match the existing simulated divided lites with perm. affixed muntin bars on interior and & exterior with between-the-glass spacer bar. Muntin pattern to be the same as existing windows (By Jeldwen or sim).
- 3. The prior approval included a new masonry chimney @ the addition this will now be deleted at the exterior.
- 4. Construct two new roof dormers at the rear addition one gable and one shed.
- 5. Construct a window well for egress in basement change transom window to 3-0" x 4'-6" window for egress.

A-1.2

ALICE JOHNSON - DESIGN
1403 EMORY ROAD, NE
ATLANTA, GA 30306
This drawing is the property of ALICE JOHNS

GRUBER-GUADIAN RESIDENCE
1113 DAN JOHNSON ROAD
Atlanta, GA 30307
N - DESIGN and is not to be reproduced of