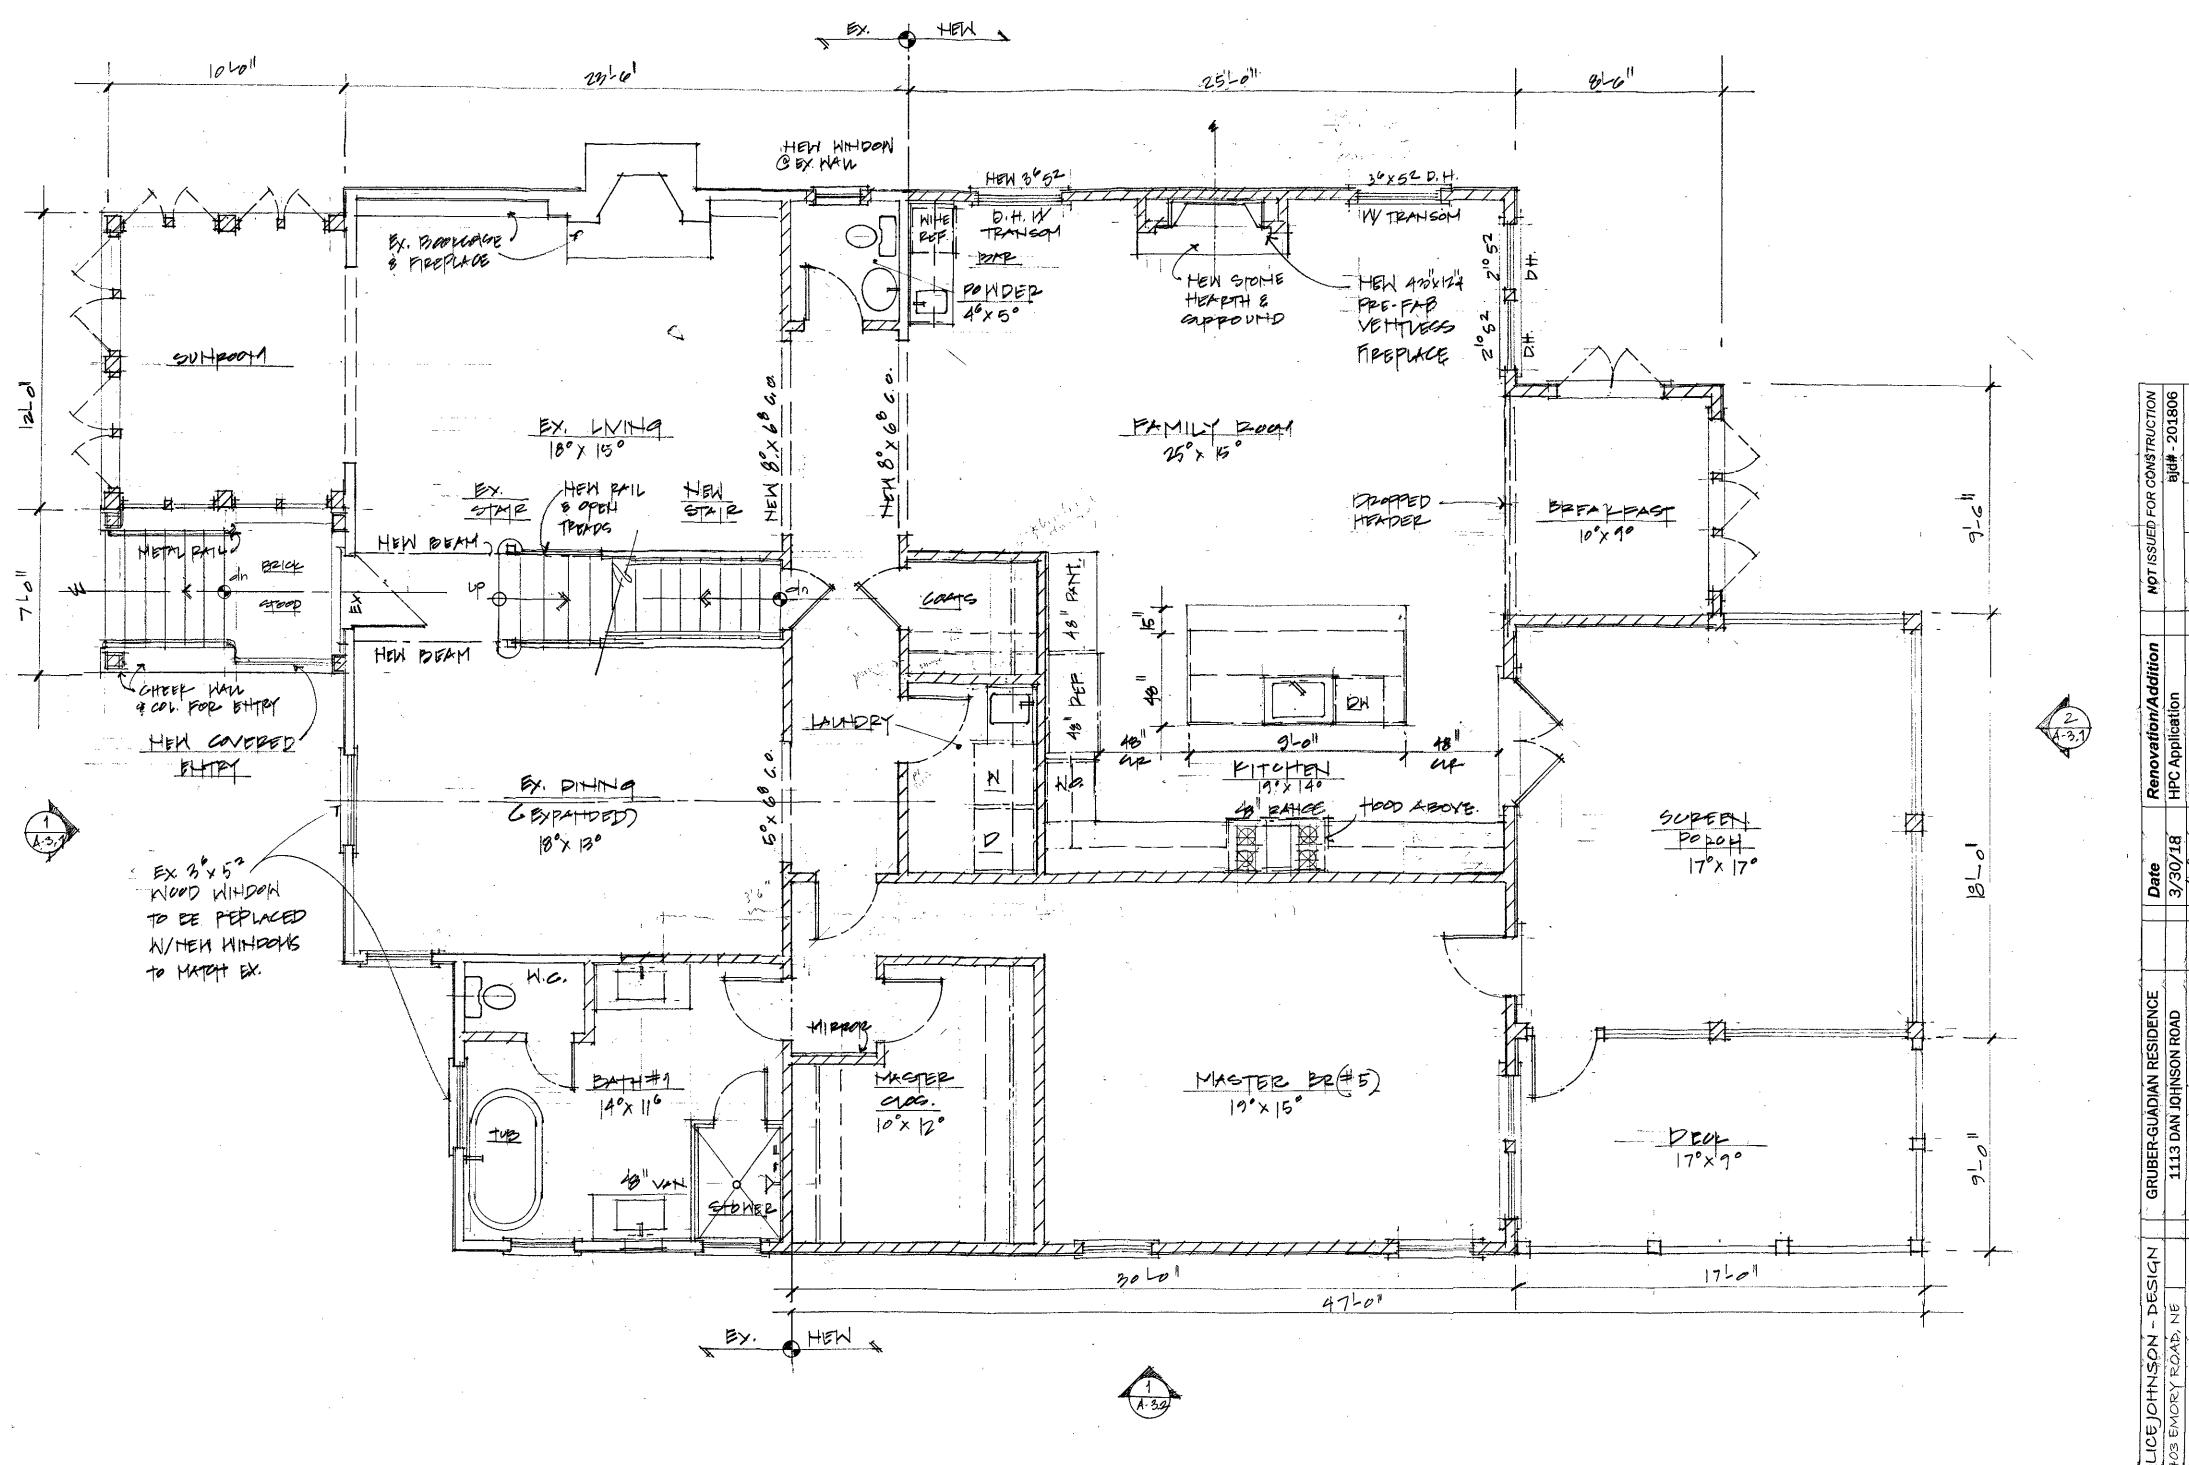

1 EXISTING FRONT (WEST) EVEVATION

A 1.3 4 1/2 1-011

7 1403 ATL ATL

GRUBER-GUADIAN RESIDENCE
1113 DAN JOHNSON ROAD
Atlanta, GA 30307
N - DESIGN and is not to be reproduced

A-1.4

PROPOSED MAIN LEVEL PLAN

A-2.1) 41/2 1/01

| ALICE JOHNSON - DESIGN | GRUBER-GUADIAN RESIDENCE | Date    | Renovation/Addition | NOT ISSUED FOR CONSTRUCTION |
|------------------------|--------------------------|---------|---------------------|-----------------------------|
| 1403 EMORY ROAD, NE    | 1113 DAN JOHNSON ROAD    | 3/30/18 | HPC Application     | \ ajd#-201806               |
| ATLANTA, GA 30306      | Atlanta, GA 30307        | 7/      | #80- PEN 70-047     |                             |