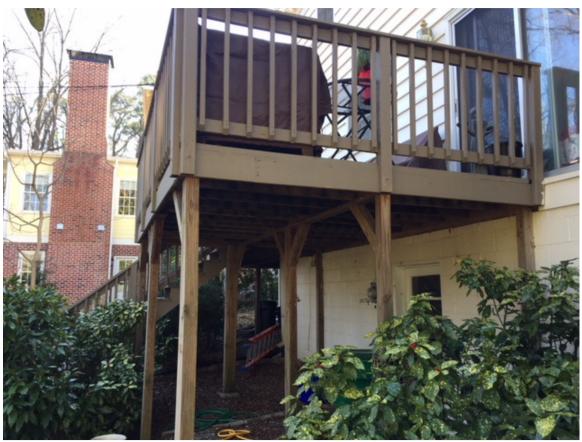

## **Description:**

Existing 1.5-story home, constructed in 1964, is a non-historic home in the Druid Hills Landmark District. It has a previous rear shed addition.

This application is to serve as request for an addendum to the previously approved CoA on 4/16/18 - Revised scope of proposed work to include:

View of Front of House from ROW

View from Right-of-Way along Driveway

Side View from Driveway

View from Rear Yard

Existing Rear Deck

EXISTING GECOHD LEVEL PLAN

A-1.1

1 EXISTING BASEMENT PLAN