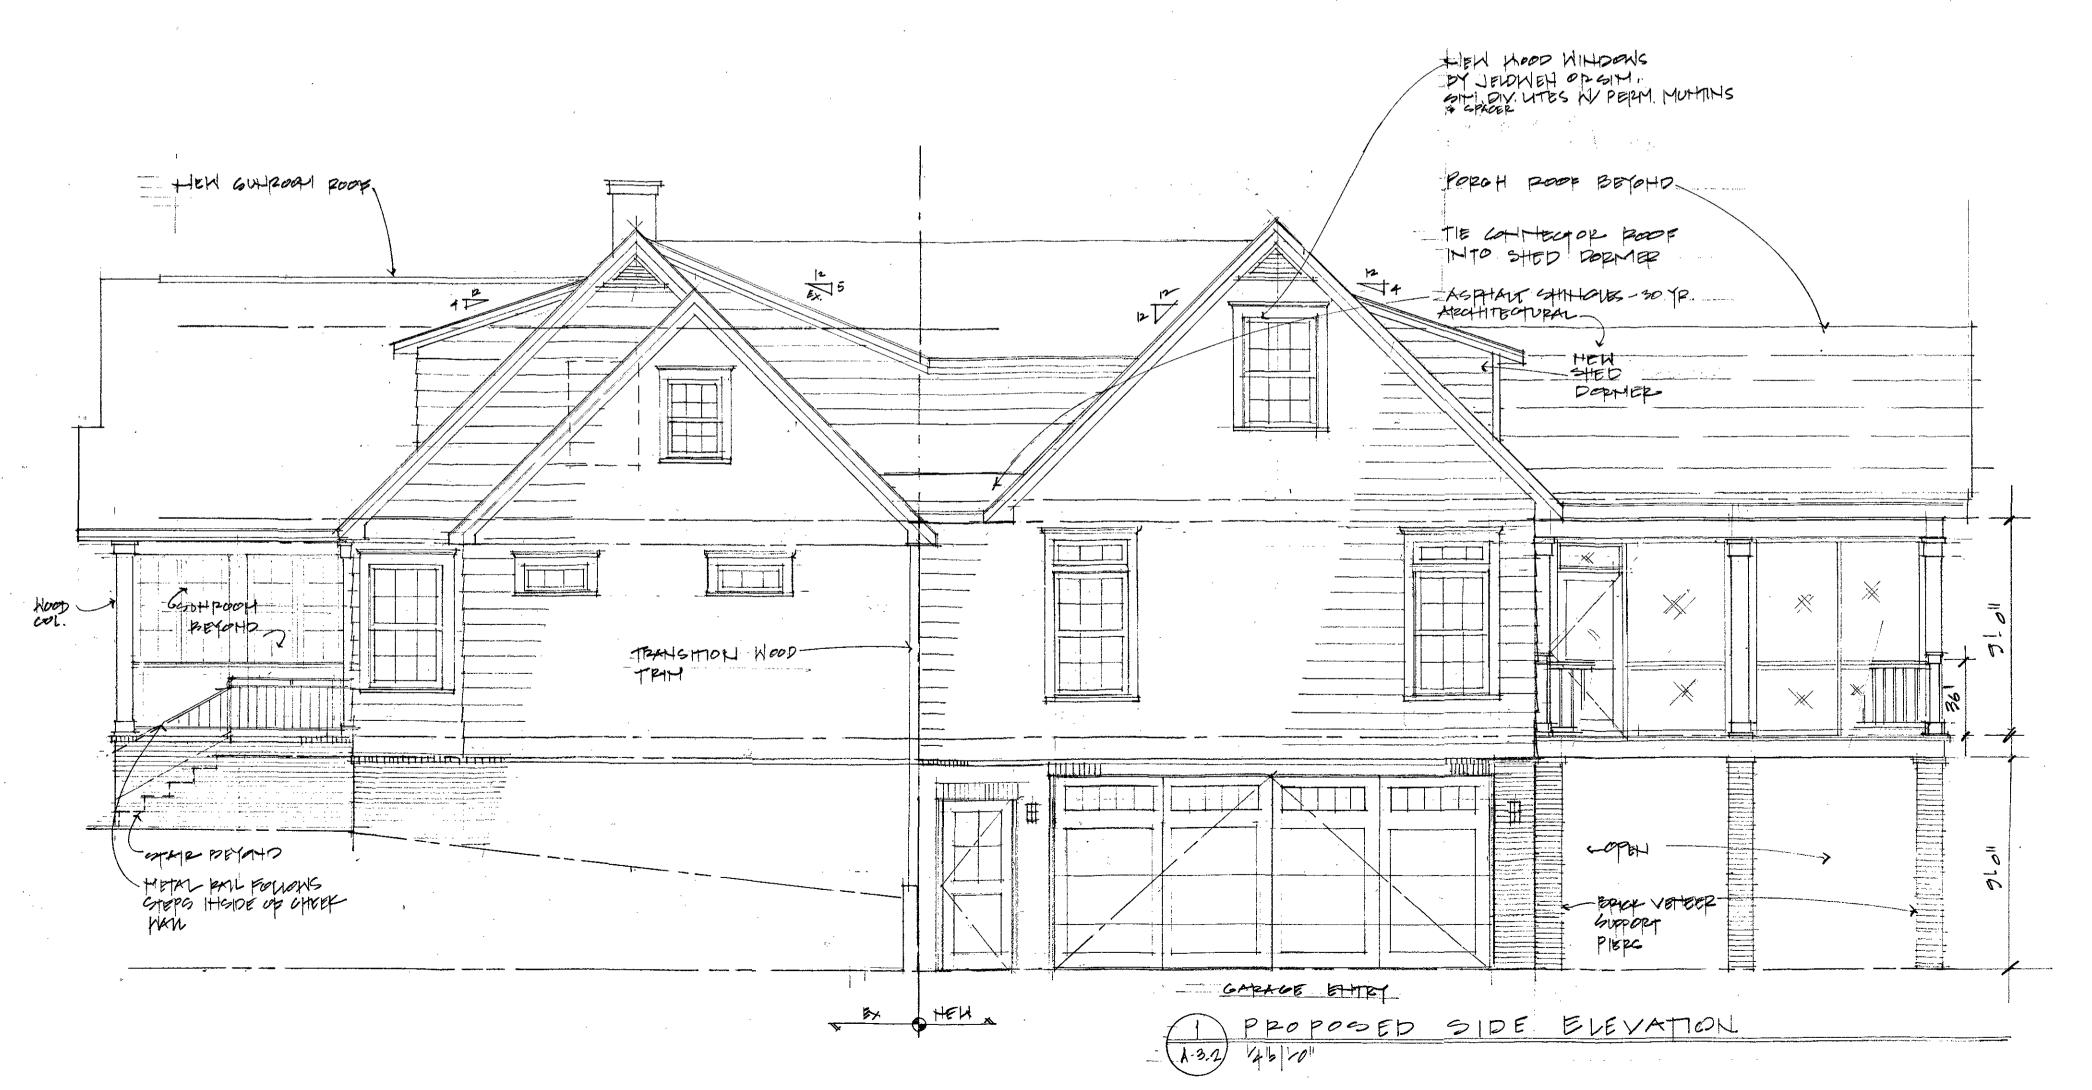

- 1. When raising the existing house, a new foundation will be poured in the existing footprint to allow for full basement below and to amend structural issues with the existing foundation. The base will be finished in brick veneer to match existing.
- 2. The two existing windows that were to remain@ the front of the house will be replaced with new windows that match the existing simulated divided lites with perm. affixed muntin bars on interior and & exterior with between-the-glass spacer bar. Muntin pattern to be the same as existing windows (By Jeldwen or sim).
- 3. The prior approval included a new masonry chimney @ the addition this will now be deleted at the exterior.
- 4. Construct two new roof dormers at the rear addition one gable and one shed.
- 5. Construct a window well for egress in basement change transom window to 3-0" x 4'-6" window for egress.

Materials: Will remain the same as previously approved:

Wood or cementitious siding to match existing in profile and finish, and new ouble-hung wood window (simulated divided lite with int. & ext permanently attached muntin bars and between-glass spacer bar) – typical

Renovation/Addition
Constuction Docs
HPC Application
coept under the premises of this sit

GRUBER-GUADIAN RESIDENCE
1113 DAN JOHNSON ROAD
Atlanta, GA 30307
N - DESIGN and is not to be reproduced

A-3.1

GRUBER-GUADIAN RESIDENCE
1113 DAN JOHNSON ROAD
Atlanta, GA 30307
N - DESIGN and is not to be reproduced ALICE JOHNSON - DESIGN
1403 EMORY ROAD, NE
ATLANTA, GA 30306
This drawing is the property of ALICE JOHNS A-3.2