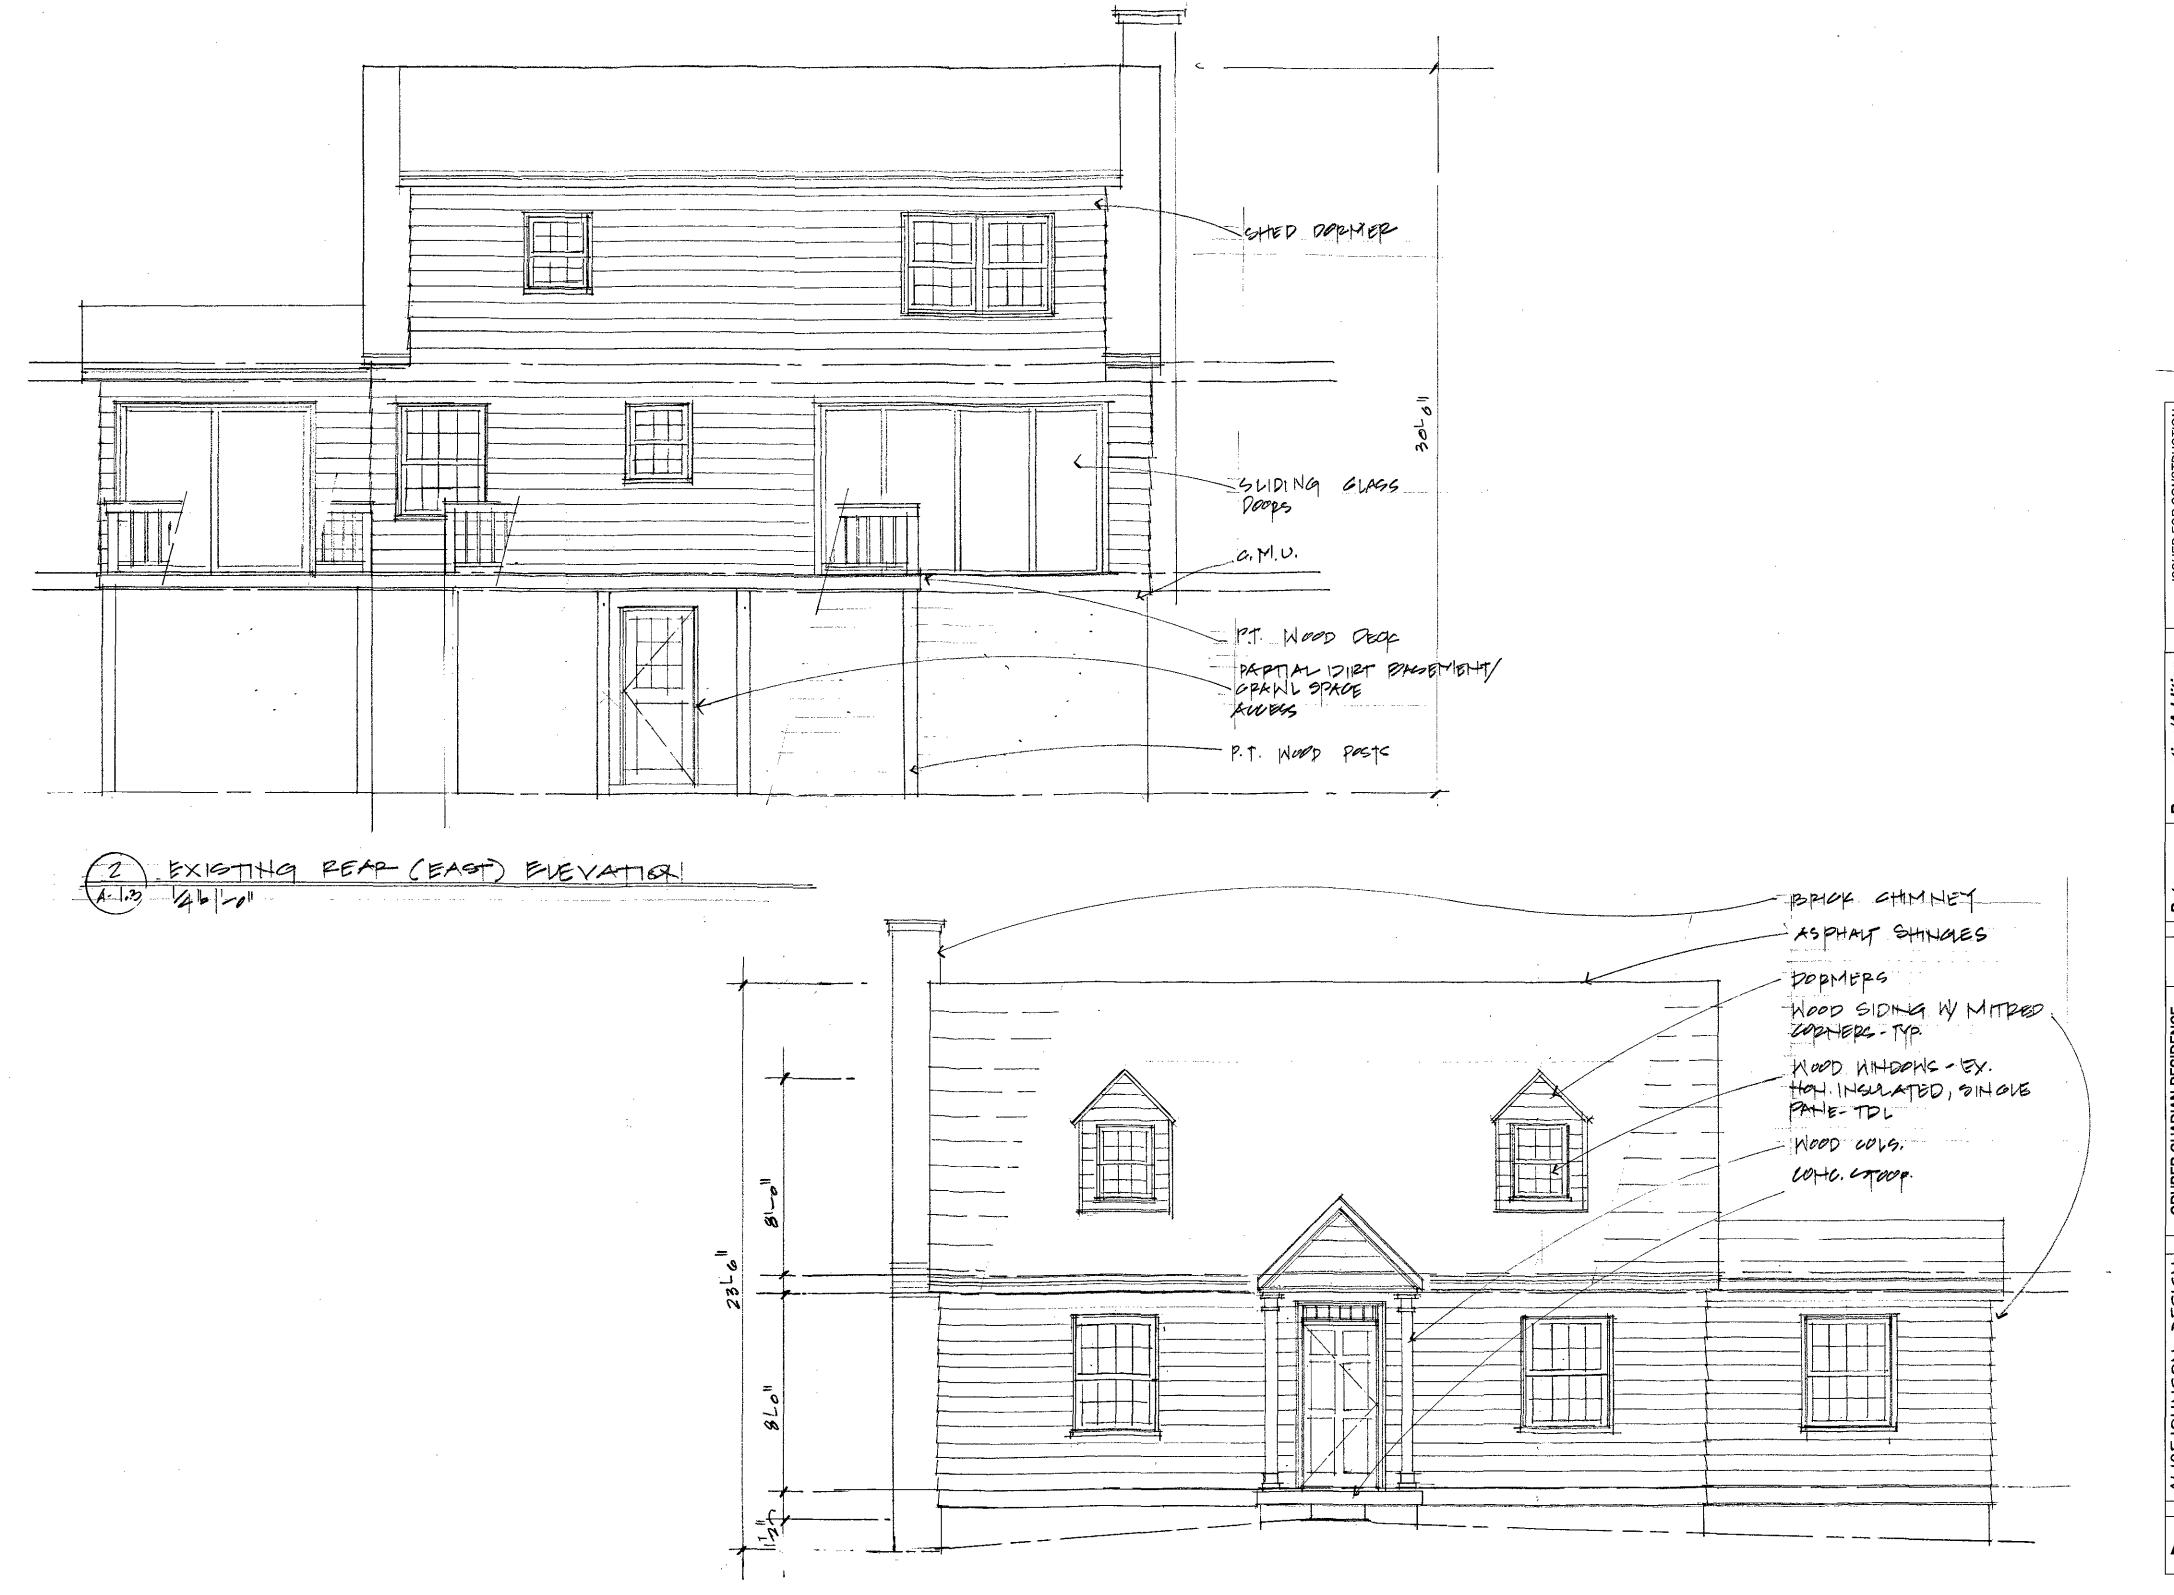

1 EXISTING FRONT (WEST) EVEVATION

A 1.3 4 1/2 1-011

7 1403 ATL ATL

GRUBER-GUADIAN RESIDENCE
1113 DAN JOHNSON ROAD
Atlanta, GA 30307
N - DESIGN and is not to be reproduced

A-1.4

PROPOSED MAIN LEVEL PLAN

A-2.1) 41/2 1/01