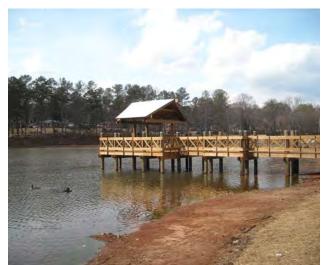

## Barker-Bryant Memorial Park at Buena Vista Lake (formerly Buena Vista Park)

Opportunities – (Low)

Park has no expansion opportunity, as the area is completely bordered by roads and residential homes. There is a need for a flashing light on McAffe Road for traffic control for pedestrian

safety. Low fencing is also needed at key areas, and additional

Buena Vista Park is located off of McAfee Road in Central DeKalb. The park consists primarily of a lake surrounded by an asphalt multi-purpose path along residential streets. The park is

#### Constraints - (High)

The park is completely surrounded by roads and residential uses.

bank plantings may be needed to enhance fish habitat.

The park is in very good condition due to recent enhancements.

#### Functionality of Existing Designation – (Low)

Additions of picnic tables, grills, and fishing pier have expanded the amenities offered in park. These additions make a neighborhood park designation more appropriate.