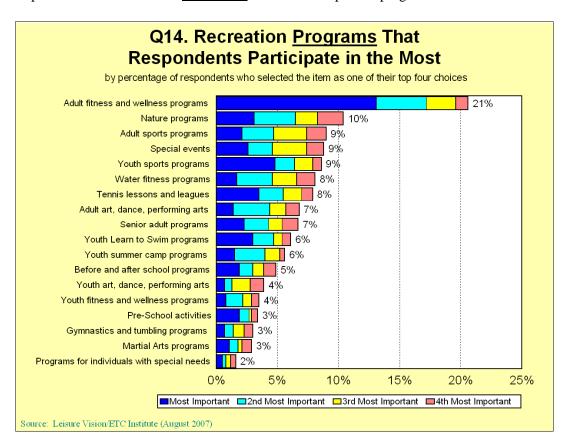

s (16%) and adult art, dance, performing arts (16%). It should also be noted that adult fitness and wellness programs had the highest percentage of respondents select it as their <u>first choice</u> as the most important program.





## Recreation Programs Participated in Most

From the list of 18 recreation <u>programs</u>, respondents were asked to select the <u>four</u> that they participate in most. The following summarizes key findings:

■ Based on the sum of their top 4 choices, the programs that respondent households participate in the most are: adult fitness and wellness programs (21%) and nature programs (10%). It should also be noted that adult fitness and wellness programs had the highest percentage of respondents select it as their first choice as the most important program.



Leisure Vision/ETC Institute



## Level of Support for Actions to Improve the Parks and Recreation System

From a list of 23 actions that DeKalb County could take to improve the parks and recreation system, respondents were asked to indicate their level of support for each one. The following summarizes key findings:

There are five actions that over 50% of respondents are very supportive of DeKalb County taking: renovate existing playgrounds and picnic areas (60%), purchase land to develop passive parks/recreation facilities (59%), purchase land to preserve open space (55%), renovate existing walking and biking trails (54%), and develop new walking and biking trails (53%).





### Actions That Respondents Are Most Willing to Fund with Tax Dollars

From the list of 23 actions that DeKal