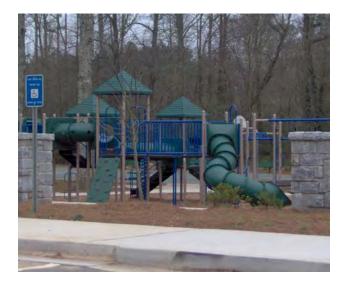

# Henderson Park

Henderson Park is located outside the perimeter of Interstate 285 along Henderson Road. The park has a diverse topography with several active recreation facilities and a lake amenity. The surrounding area is almost entirely residential. A seven acre parcel was added to the park in 2008. Master plan update is planned for the park.