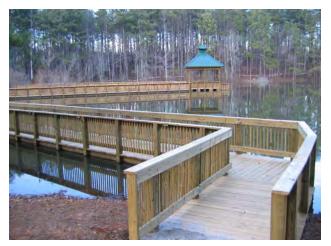

## **Constitution Lakes**

Access to Constitution Lakes is from South River Industrial Boulevard, which intersects with Memorial Drive. Constitution Lake borders and feeds into the South River. This is a very peaceful setting that belies its location near industrial uses. The lakeside boardwalk, concrete path, and gravel parking area were completed in 2008.

#### Opportunities – (High)

This is a newly developed park and is accessed by a sinuous gravel road that leads to a loop parking lot. Improvements are somewhat informal, being gravel with concrete curbs. There is an 8'-wide concrete sidewalk that winds downhill through young forest to the lake, and there are boardwalks and piers that provide access to the water's edge. Developing a loop trail around the lake would improve access. It is important to enhance safety at the trailhead parking area. There may be opportunities to add a playground or restroom facility.