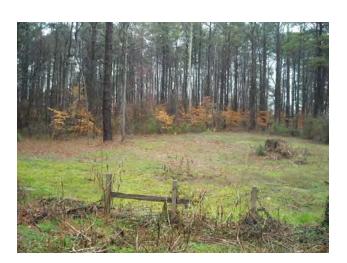

## Arabia Mountain Park

Arabia Mountain Park is South of Interstate 20, near Lithonia and is bisected by Klondike Road. The park is fairly expansive, has a lake, and is characterized by hilly and rocky topography. At 1,799 acres, this is one of the most distinctive parks in DeKalb County.

#### **Opportunities – (High)**

PATH foundation trails thread through the park and connect to Stonecrest Mall and Panola State Park. Facilities at the park are well-maintained, with new trailheads and clear signage. One concern however is that parking space is inadequate to support weekend use. To appeal to a wider user group, a playground with an environmental education theme could be added. Both parking areas need restrooms. Entrance to Nature Center parking area should be improved to improve sight visibility; sign blocks views.

#### Constraints - (Medium)

The park has limited expansion opportunities due to extent of preserved outcrop areas. Park has limited visibility and accessibility

#### **Current Maintenance Needs - (Low)**

Park is a natural area, is well-maintained with trails in good condition.