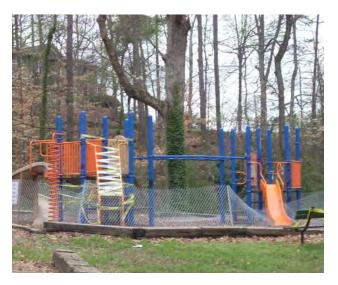

#### **Opportunities – (High)**

Although park is bound on all sides by roads, the park has a large amount of undedicated land. The playground on the site is a first-class facility and appeals to a wide range of ages. The skate park, dog park, and playground appear to be the only new amenities, but there is a lot of unrealized potential that was envisioned in the Master Plan.