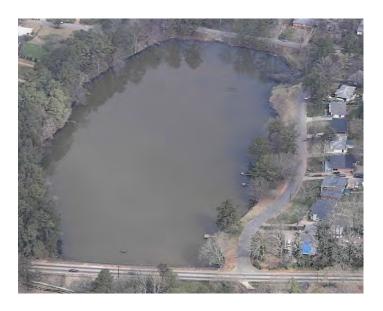

## Barker-Bryant Memorial Park at Buena Vista Lake (formerly Buena Vista Park)

Opportunities – (Low)

Park has no expansion opportunity, as the area is completely bordered by roads and residential homes. There is a need for a flashing light on McAffe Road for traffic control for pedestrian

safety. Low fencing is also needed at key areas, and additional

Buena Vista Park is located off of McAfee Road in Central DeKalb. The park consists primarily of a lake surrounded by an asphalt multi-purpose path along residential streets. The park is

#### Constraints - (High)

The park is completely surrounded by roads and residential uses.

bank plantings may be needed to enhance fish habitat.

The park is in very good condition due to recent enhancements.