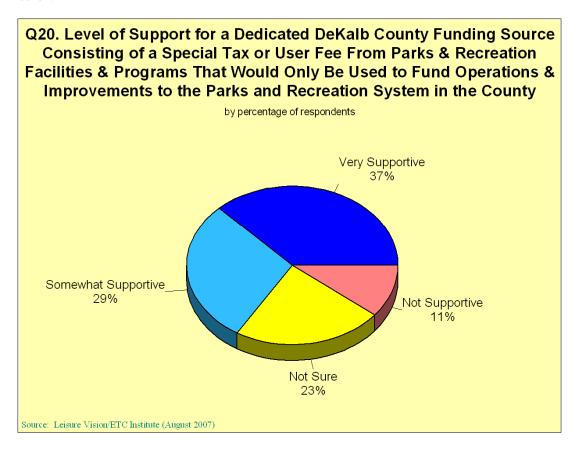

Funding Source

Respondents were asked if they would support a dedicated DeKalb County funding source consisting of a special tax or user fee from parks and recreation facilities and programs that would only be used to fund operations and improvements to the parks and recreation system in the County. The following summarizes key findings:

Sixty-six percent (66%) of respondents indicated they were either very supportive (37%) or somewhat supportive (29%) of supporting a dedicated DeKalb County funding source consisting of a special tax or user fee from parks and recreation facilities and programs that would only be used to fund operations and improvements to the parks and recreation system in the County. In addition, 11% indicated they were "not supportive" and 23% indicated "not sure".



Leisure Vision/ETC Institute



### Importance of Parks and Recreation to the Livability of DeKalb County

Respondents were asked to indicate how important parks and recreation is to the livability of DeKalb County. The following summarizes key findings:

• Ninety percent (90%) of respondents indicated that parks and recreation is either very important (70%) or somewhat important (20%) to the livability of DeKalb County. Only 2% of respondents indicated that parks and recreation is not important to the livability of DeKalb County, and 8% indicated "not sure".





# **Demographics**





Leisure Vision/ETC Institute



# Demographics (Continued)





Leisure Vision/ETC Institute



# Demographics (Continued)





Leisure Vision/ETC Institute



#### Community Interest and Opinion Survey