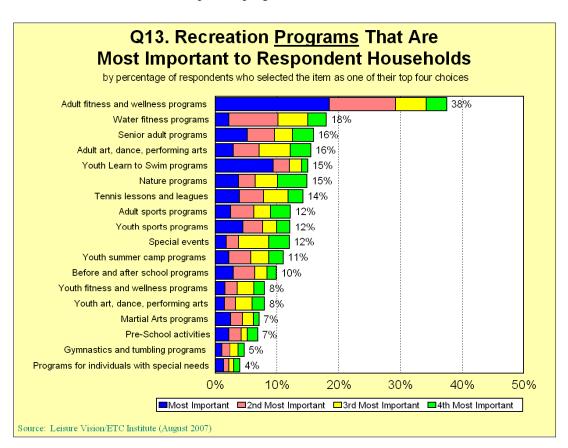

timated number of households in DeKalb County whose needs for programs are only being 50% met or less, based on 265,183 households in the County.





### Most Important Recreation Programs

From the list of 18 recreation <u>programs</u>, respondents were asked to select the <u>four</u> that are most important to their household. The following summarizes key findings:

Based on the sum of their top 4 choices, the programs that respondents rated as the most important are: adult fitness and wellness programs (38%), water fitness programs (18%), senior adult programs (16%) and adult art, dance, performing arts (16%). It should also be noted that adult fitness and wellness programs had the highest percentage of respondents select it as their <u>first choice</u> as the most important program.





## Recreation Programs Participated in Most

From the list of 18 recreation <u>programs</u>, respondents were asked to select the <u>four</u> that they participate in most. The following summarizes key findings:

■ Based on the sum of their top 4 choices, the programs that respondent households participate in the most are: adult fitness and wellness programs (21%) and nature programs (10%). It should also be noted that adult fitness and wellness programs had the highest percentage of respondents select it as their first choice as the most important program.



Leisure Vision/ETC Institute



## Level of Support for Actions to Improve the Parks and Recreation System

From a list of 23 actions that DeKalb County could take to improve the parks and recreation system, respondents were aske