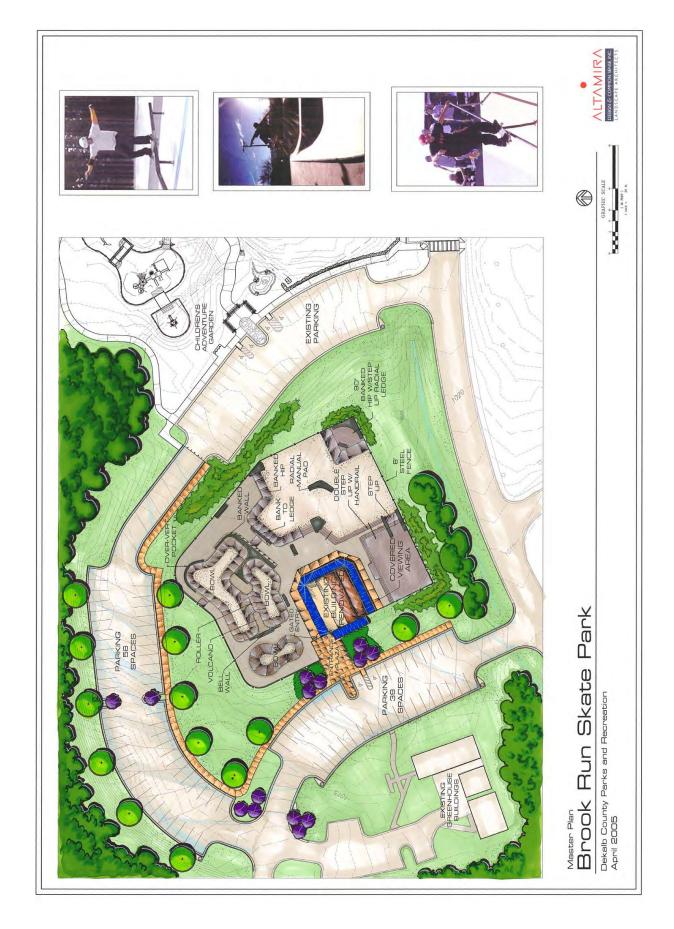

## Brook Run - Liane Levetan Park

Liane Levetan at Brookrun is located in northern DeKalb, at the intersection of North Peachtree Road and Peeler Road. This park is currently listed as Undesignated, but serves as the DeKalb County Veteran's Memorial. Finally, the park is quite large, 102 acres, and has a fairly diverse topography. The former hospital area was reforested with 100 trees in 2008.

#### **Opportunities – (High)**

Although park is bound on all sides by roads, the park has a large amount of undedicated land. The playground on the site is a first-class facility and appeals to a wide range of ages. The skate park, dog park, and playground appear to be the only new amenities, but there is a lot of unrealized potential that was envisioned in the Master Plan.

#### **Current Maintenance Needs - (Medium)**

Restroom facilities are in good condition, but several vacant buildings exist without designated uses. In general, park grounds are well kept and facilities are in good condition. It was difficult to tell if the water feature still operates. The skate park was recently completed and appears to be in good condition.

\* Please see Master Plan at end of Appendix A