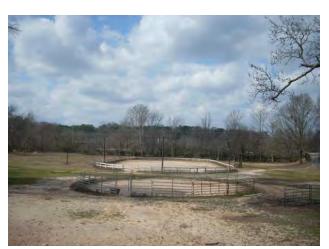

# Little Creek Horse Farm

Little Creek Horse Farm is located next to Highway 78 to the south of North DeKalb Mall. The original barn on the site has been demolished and a new structure is being built that will accommodate 48 stalls. The property is a green oasis among the surrounding development.

## **Current Maintenance Needs - (Medium)**

Erosion is evident on site, and reseeding of pastures is needed.

**Existing Park Classification – (Nature Preserve)** 

Functionality of Existing Designation – (High)