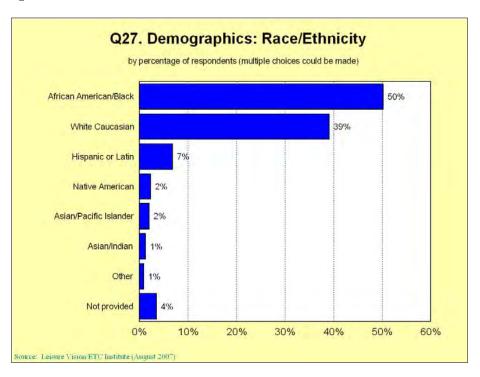

of Parks and Recreation to the Livability of DeKalb County

Respondents were asked to indicate how important parks and recreation is to the livability of DeKalb County. The following summarizes key findings:

• Ninety percent (90%) of respondents indicated that parks and recreation is either very important (70%) or somewhat important (20%) to the livability of DeKalb County. Only 2% of respondents indicated that parks and recreation is not important to the livability of DeKalb County, and 8% indicated "not sure".





# **Demographics**





Leisure Vision/ETC Institute



# Demographics (Continued)





Leisure Vision/ETC Institute



# Demographics (Continued)





Leisure Vision/ETC Institute



#### Community Interest and Opinion Survey for DeKalb County

### Demographics (Continued)





Leisure Vision/ETC Institute

Executive Summary - 34



## 14.0 Appendix D - Rec Center Survey & Results

### DeKalb County Recreation Center Questionnaire Prepared by EDAW 2-27-09

| Name of Center Center Director                                                                                                                                                     |
|------------------------------------------------------------------------------------------------------------------------------------------------------------------------------------|
| Number of Full Time Employees Number of Part Time Employees                                                                                                                        |
| Number of Seasonal or Summer Employees