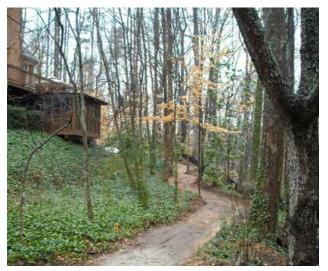

## **Constitution Lakes**

Access to Constitution Lakes is from South River Industrial Boulevard, which intersects with Memorial Drive. Constitution Lake borders and feeds into the South River. This is a very peaceful setting that belies its location near industrial uses. The lakeside boardwalk, concrete path, and gravel parking area were completed in 2008.

#### Opportunities – (High)

This is a newly developed park and is accessed by a sinuous gravel road that leads to a loop parking lot. Improvements are somewhat informal, being gravel with concrete curbs. There is an 8'-wide concrete sidewalk that winds downhill through young forest to the lake, and there are boardwalks and piers that provide access to the water's edge. Developing a loop trail around the lake would improve access. It is important to enhance safety at the trailhead parking area. There may be opportunities to add a playground or restroom facility.

#### Constraints - (Medium)

There are floodplain areas around lake, and there are also pockets of wetlands nearby. There are no signs here, and no evidence that this is a public park.

#### **Current Maintenance Needs – (Low)**

There are limited facilities on the site, and use is low, so no major maintenance problems currently exist.