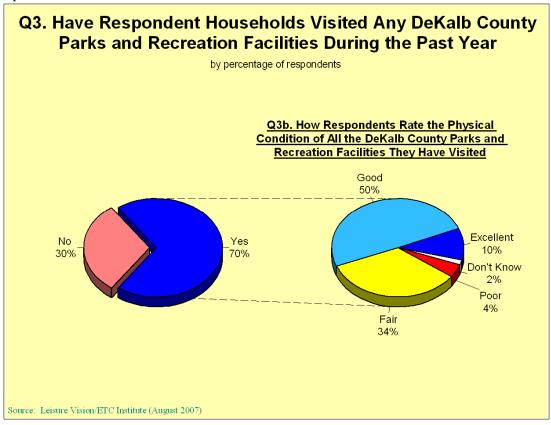

sited facilities at least 6 times during the past year. In addition, 37% of respondents have visited facilities at least 11 times, and 26% have visited them at least 20 times.



Leisure Vision/ETC Institute



# Physical Condition of DeKalb County Parks and Recreation Facilities

Respondent households that have visited DeKalb County Parks and Recreation facilities during the past year were asked to rate the physical condition of all the facilities they have visited. The following summarizes key findings:

• Of the 70% of respondent households that have visited DeKalb County parks and recreation facilities during the past year, 60% rated the facilities as either "excellent" (10%) or "good" (50%). An additional 34% of respondents rated the facilities as "fair" and 4% rated them as "poor".





## Participation in DeKalb County Recreation Programs

Respondents were asked if they or members of their household have participated in any recreation programs offered by DeKalb County during the past year. The following summarizes key findings:

• Fifteen percent (15%) of respondent households have participated in recreation programs offered by DeKalb County during the past year.



Leisure Vision/ETC Institute



### Overall Quality of DeKalb County Recreation Programs

Respondent households that have participated in recreation programs offered by DeKalb County during the past year were asked how they would rate the overall quality of the programs they have participated in. The following summarizes key findings:

• Of the 15% of respondent households that have participated in DeKalb