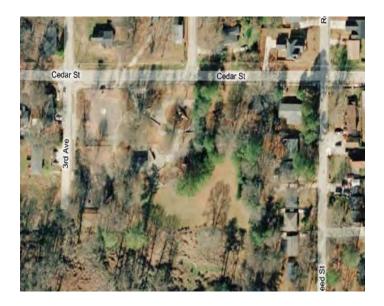

## Cedar Park

Cedar Park is located in Scottdale, off of Cedar Road. The park is bordered by residential streets on all sides except for the southern portion, which abuts a fairly steep ravine. The park is extremely small, at only three acres, and has rather hilly terrain.

#### **Opportunities - (Low)**

The park is fairly limited by surrounding residential land uses and roads, but the adjacent ravine and cul-de-sac offer expansion opportunities for natural path areas. There is opportunity for a new pedestrian bridge to cross the creek at the bottom of the park, which would provide better access to neighboring residential areas.

#### Constraints - (High)

Steep topography and isolation make improvement challenging. It would be difficult to meet ADA codes on this site. Steep driveways are unattractive and need to be upgraded. Redevelopment to meet code would be expensive due to costs of ramps, walls, and handrails.

#### **Current Maintenance Needs - (High)**

Park facilities are in mediocre to poor condition. Illegal dumping proliferates in and around the park, but nearby PATH trails are in good condition. Asphalt on the basketball court should be resurfaced, and the picnic shelter needs to be replaced. Some concrete is in poor condition.

#### Existing Park Classification - (Neighborhood Park)

#### Functionality of Existing Designation – (Medium)

Listed as a Neighborhood Park, the park needs more acreage to adequately fit the designation. However, the park does effectively capitalize on limited space and leaves room for expansion into the valley along creek.

#### Recommended Park Classification – (Neighborhood Park)

Keep classification. Focus on greater connectivity to PATH trail.