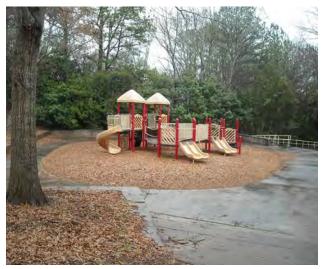

## Cedar Park

Cedar Park is located in Scottdale, off of Cedar Road. The park is bordered by residential streets on all sides except for the southern portion, which abuts a fairly steep ravine. The park is extremely small, at only three acres, and has rather hilly terrain.

#### **Opportunities - (Low)**

The park is fairly limited by surrounding residential land uses and roads, but the adjacent ravine and cul-de-sac offer expansion opportunities for natural path areas. There is opportunity for a new pedestrian bridge to cross the creek at the bottom of the park, which would provide better access to neighboring residential areas.

#### Constraints - (High)

Steep topography and isolation make improvement challenging. It would be difficult to meet ADA codes on this site. Steep driveways are unattractive and need to be upgraded. Redevelopment to meet code would be expensive due to costs of ramps, walls, and handrails.

#### **Current Maintenance Needs - (High)**

Park facilities are in mediocre to poor condition. Illegal dumping proliferates in and around the park, but nearby PATH trails are in good condition. Asphalt on the basketball court should be resurfaced, and the picnic shelter needs to be replaced. Some concrete is in poor condition.