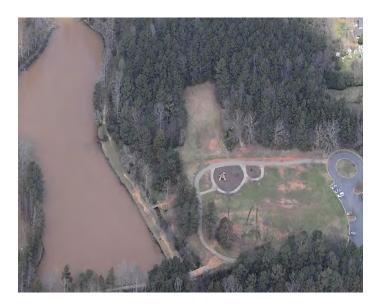

## Chapel Hill Park

The park is located in a low-density residential area, with homes surrounding one side of the lake. Improvements are planned for the park.

#### **Opportunities - (Medium)**

There are mature hardwoods scattered across the hilltop. There is also a shelter, playground, and parking overlooking the lake. The lake serves as a focal point, and there are opportunities for a pier and bank restoration. The informal recreation field could be enhanced.

#### **Constraints - (High)**

The steep topography and grade changes limit development opportunities.

#### **Current Maintenance Needs - (Medium)**

There is erosion along the lake bank, and the lake has poor water quality. There are indications that sedimentation is a problem. The parking lot is in poor condition due to rotting timber walls and cracked asphalt that need to be repaired.

#### **Existing Park Classification – (Neighborhood Park)**

The park is located in residential neighborhood and meets the standard definition of a neighborhood park, although it is lacking in facilities.

Functionality of Existing Designation – (Medium)

Recommended Park Classification – (Neighborhood Park)

\* Please see Master Plan at end of Appendix A