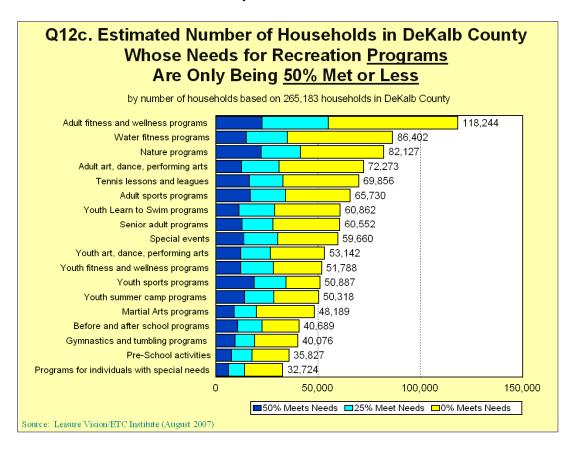

### How Well Recreation Programs Meet Needs

From the list of 18 recreation <u>programs</u>, respondent households that have a need for programs were asked to indicate how well those programs meet their needs. The following summarizes key findings:

• For all 18 programs, less than 20% of respondents indicated that the program completely meets the needs of their household.





### DeKalb County Households with Their Program Needs Being 50% Met or Less

From the list of 18 recreation <u>programs</u>, respondent households that have a need for programs were asked to indicate how well those programs meet their needs. The graph below shows the estimated number of households in DeKalb County whose needs for programs are only being 50% met or less, based on 265,183 households in the County.





### Most Important Recreation Programs

From the list of 18 recreation <u>programs</u>, respondents were asked to select the <u>four</u> that are most important to their household. The following summarizes key findings:

Based on the sum of their top 4 choices, the programs that respondents rated as the most important are: adult fitness and wellness programs (38%), water fitness programs (18%), senior adult programs (16%) and adult art, dance, performing arts (16%). It should also be noted that adult fitness and wellness programs had the highest percentage of respondents select it as their <u>first choice</u> as the most important program.





## Recreation Programs Participated in Most

From the list of 18 recreation <u>programs</u>, respondents were asked to select the <u>four</u> t