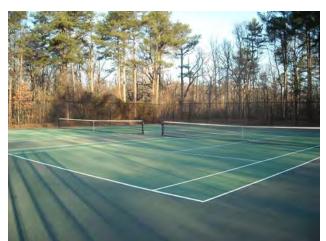

## Biffle Park

Biffle Park is located adjacent to Biffle Road, near Hidden Hills Golf Club. Sitting immediately off the road, the park is composed of rolling topography that slopes toward drainage areas adjacent to residential homes. The Park is ten acres in size.

#### **Opportunities – (Medium)**

There is an opportunity for expansion along park's back edge into wooded area with informal athletic fields.

#### Constraints - (Medium)

Bordered by road and neighborhood, the park has limited options for expansion.

#### **Current Maintenance Needs - (Low)**

Grounds are maintained and kept in very good condition.

#### **Existing Park Classification – (Neighborhood Park)**

#### Functionality of Existing Designation - (High)

Surrounded by residential neighborhood and offering very little parking, the park encourages local use. Furthermore, the park provides a multi-use path loop for passive recreation and playground facilities.

## Recommended Park Classification – (Neighborhood Park)

Keep Classification.