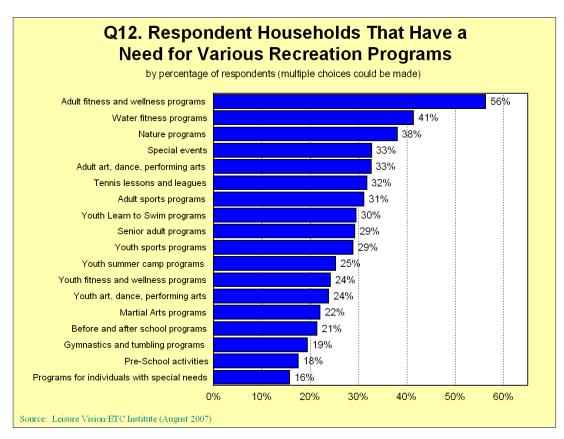

spondents rated as the most important are: walking and biking trails (30%), small neighborhood parks (27%) and indoor fitness and exercise facilities (17%). It should also be noted that walking and biking trails had the highest percentage of respondents rate it as their <u>first choice</u> as the most important facility.





## Need for Recreation Programs

From a list of 18 recreation <u>programs</u>, respondents were asked to indicate which ones they and members of their household have a need for. The following summarizes key findings:

The programs that the highest percentage of respondent households have a need for include: adult fitness and wellness programs (56%), water fitness programs (41%), nature programs (38%), special events (33%) and adult art, dance, performing arts (33%).





## Need For Recreation Programs in DeKalb County

From the list of 18 recreation <u>programs</u>, respondents were asked to indicate the ones that their household has a need for. The graph below shows the estimated number of households in DeKalb County that have a need for various recreation programs, based on 265,183 households in the County.



Leisure Vision/ETC Institute



### How Well Recreation Programs Meet Needs

From the list of 18 recreation <u>programs</u>, respondent households that have a need for programs were asked to indicate how well those programs meet their needs. The following summarizes key findings:

• For all 18 programs, less than 20% of respondents indicated that the program completely meets the needs of their household.





### DeKalb County Households with