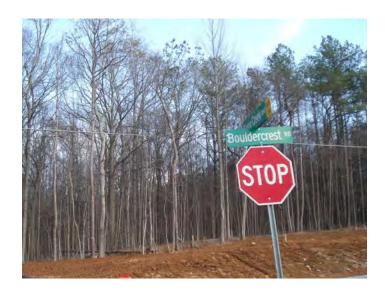

## **Bouldercrest Park**

Bouldercrest Park is near Cedar Grove, outside of Interstate 285 and within the southern portion of the County. The park is surrounded by low-density residential development and is on fairly level topography. The park itself is fairly large at 28 acres.

#### **Opportunities – (High)**

The park is surrounded by few homes and is adjacent to largely undeveloped land, which suggests opportunities for expansion if desired. Even without procuring new land, several undedicated acres are available within the park for future use.

#### Constraints – (Low)

Bouldercrest faces few physical constraints in its immediate vicinity.

#### **Current Maintenance Needs - (Medium)**

Facilities and grounds are in good condition; however, there is a severe drainage problem near the playground, and swings are absent on the swingset. At time if site visit a new park sign was needed.

#### **Existing Park Classification – (Neighborhood Park)**

#### Functionality of Existing Designation – (Medium)

Low residential density in adjacent land uses detracts from designation as a Neighborhood Park because the park is not very walkable.

#### Recommended Park Classification – (Neighborhood Park)

Keep classification, but promote bicycle usage in and around the park including bike lanes to Bouldercrest.

\* Please see Master Plan at end of Appendix A