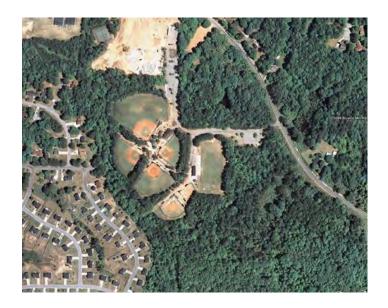

## Brown's Mill Park

Brown's Mill Park is located in southeastern DeKalb, at the intersection of Brown's Mill Road and Salem Road. Brown's Mill is designated as a Community Park, and primarily focused on active recreation. The park consists of just over 60 acres, and sits on fairly level topography. A newly constructed aquatics facility is a significant amenity for citizens.

#### **Opportunities – (High)**

Despite most of the park being bordered by residential uses, the southern section of the park is adjacent to a large tract of undeveloped land.

#### **Constraints - (Medium)**

Most of the existing park has been built out to dedicated uses such as active recreation.

#### **Current Maintenance Needs - (Medium)**

Facilities are in fairly good condition, but are aging. New aquatic facility is in excellent condition.

#### **Existing Park Classification – (Community Park)**

#### Functionality of Existing Designation – (Medium)

The park has the size necessary for Community Park designation, but most of the park is dedicated to active recreation. The park lacks space for unstructured recreation and passive uses in natural areas that are typical of most Community Parks.

#### Recommended Park Classification - (Community Park)

Keep classification. The Park must focus on cultivating passive recreation and natural areas; the land adjacent to the site would be useful for pursuing such uses.

#### **Facility Condition**

Browns Mill was constructed in 100. The building does not currently meet programming needs because it is too small. The kitchen, bathrooms, office space, storage space, multi-use rooms, gymnasium, and halls are all in poor condition. The new swimming pool is in excellent condition. There are a number of reparis that need to be done. For example, a steel beam needs painting; the roof leaks during rain; water pools near front of bldg. and leaks in; and rain gets in the gym area.