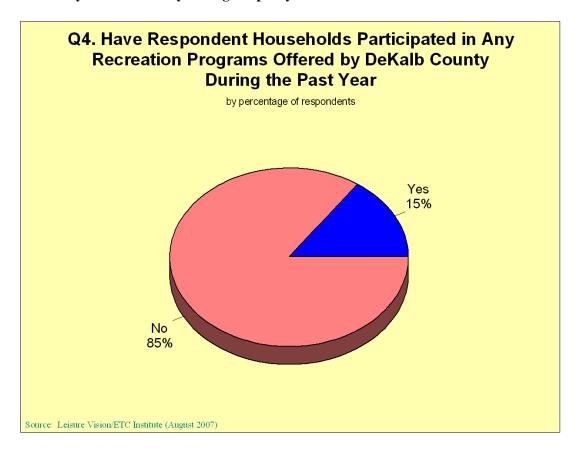

ere asked to rate the physical condition of all the facilities they have visited. The following summarizes key findings:

• Of the 70% of respondent households that have visited DeKalb County parks and recreation facilities during the past year, 60% rated the facilities as either "excellent" (10%) or "good" (50%). An additional 34% of respondents rated the facilities as "fair" and 4% rated them as "poor".





## Participation in DeKalb County Recreation Programs

Respondents were asked if they or members of their household have participated in any recreation programs offered by DeKalb County during the past year. The following summarizes key findings:

• Fifteen percent (15%) of respondent households have participated in recreation programs offered by DeKalb County during the past year.



Leisure Vision/ETC Institute



### Overall Quality of DeKalb County Recreation Programs

Respondent households that have participated in recreation programs offered by DeKalb County during the past year were asked how they would rate the overall quality of the programs they have participated in. The following summarizes key findings:

• Of the 15% of respondent households that have participated in DeKalb County recreation programs during the past year, 69% rated the programs as either excellent (19%) or good (50%). In addition, 25% rated the programs as "fair" and 5% rated them as "poor".





## Ways Respondents Learn About DeKalb County Programs and Activities

From a list of nine options, respondents were asked to indicate all the ways that they learn about DeKalb County programs and