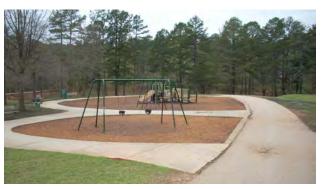

## Chapel Hill Park

The park is located in a low-density residential area, with homes surrounding one side of the lake. Improvements are planned for the park.

#### **Opportunities - (Medium)**

There are mature hardwoods scattered across the hilltop. There is also a shelter, playground, and parking overlooking the lake. The lake serves as a focal point, and there are opportunities for a pier and bank restoration. The informal recreation field could be enhanced.

#### **Constraints - (High)**

The steep topography and grade changes limit development opportunities.

#### **Current Maintenance Needs - (Medium)**

There is erosion along the lake bank, and the lake has poor water quality. There are indications that sedimentation is a problem. The parking lot is in poor condition due to rotting timber walls and cracked asphalt that need to be repaired.

#### **Existing Park Classification – (Neighborhood Park)**

The park is located in residential neighborhood and meets the standard definition of a neighborhood park, although it is lacking in facilities.

Functionality of Existing Designation – (Medium)

Recommended Park Classification – (Neighborhood Park)

\* Please see Master Plan at end of Appendix A