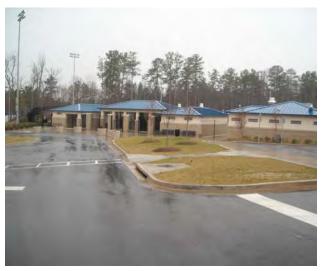

## Brown's Mill Park

Brown's Mill Park is located in southeastern DeKalb, at the intersection of Brown's Mill Road and Salem Road. Brown's Mill is designated as a Community Park, and primarily focused on active recreation. The park consists of just over 60 acres, and sits on fairly level topography. A newly constructed aquatics facility is a significant amenity for citizens.

#### **Facility Condition**

Browns Mill was constructed in 100. The building does not currently meet programming needs because it is too small. The kitchen, bathrooms, office space, storage space, multi-use rooms, gymnasium, and halls are all in poor condition. The new swimming pool is in excellent condition. There are a number of reparis that need to be done. For example, a steel beam needs painting; the roof leaks during rain; water pools near front of bldg. and leaks in; and rain gets in the gym area.