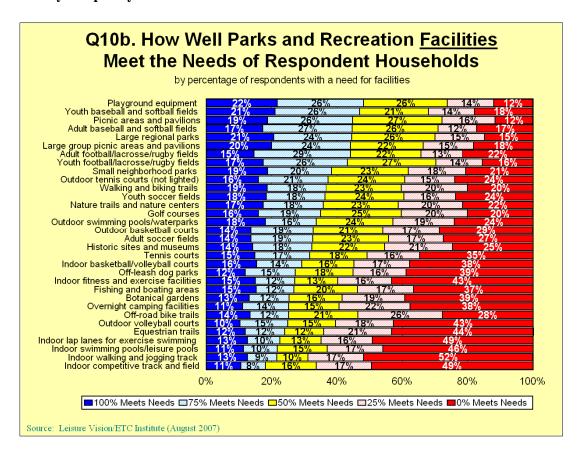

and Recreation Facilities in DeKalb County

From the list of 32 parks and recreation <u>facilities</u>, respondents were asked to indicate the ones that their household has a need for. The graph below shows the estimated number of households in DeKalb County that have a need for various parks and recreation facilities, based on 265,183 households in the County.





### How Well Parks and Recreation Facilities Meet Needs

From the list of 32 parks and recreation <u>facilities</u>, respondent households that have a need for facilities were asked to indicate how well those facilities meet their needs. The following summarizes key findings:

• For all 32 facilities in DeKalb County, less than 25% of respondent households indicated the facility completely meets the needs of their household.





### DeKalb County Households with Their Facility Needs Being 50% Met or Less

From the list of 32 parks and recreation <u>facilities</u>, respondent households that have a need for facilities were asked to indicate how well those facilities meet their needs. The graph below shows the estimated number of households in DeKalb County whose needs for facilities are only being 50% met or less, based on 265,183 households in the County.



### Most Important Parks and Recreation Facilities

From the list of 32 parks and recreation <u>facilities</u>, respondents were asked to select the <u>four</u> that are most important to their household. The following summarizes key findings:

■ Based on the sum of their top four choices, the facilities that respondents rated as the most important are: wa