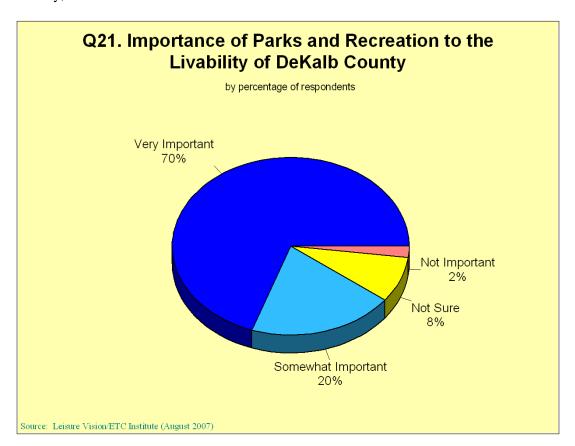

recreation facilities and programs that would only be used to fund operations and improvements to the parks and recreation system in the County. In addition, 11% indicated they were "not supportive" and 23% indicated "not sure".



Leisure Vision/ETC Institute



### Importance of Parks and Recreation to the Livability of DeKalb County

Respondents were asked to indicate how important parks and recreation is to the livability of DeKalb County. The following summarizes key findings:

• Ninety percent (90%) of respondents indicated that parks and recreation is either very important (70%) or somewhat important (20%) to the livability of DeKalb County. Only 2% of respondents indicated that parks and recreation is not important to the livability of DeKalb County, and 8% indicated "not sure".





# **Demographics**





Leisure Vision/ETC Institute



# Demographics (Continued)





Leisure Vision/ETC Institute



# Demographics (Continued)





Leisure Vision/ETC Institute



#### Community Interest and Opinion Survey for DeKalb County

### Demographics (Continued)





Leisure Vision/ETC Institute

Executive Summary - 34



## 14.0 Appendix D - Rec Center Survey & Results

### DeKalb County Recreation Center Questionnaire Prepared by EDAW 2-27-09

| Name of Center Center Director                                                                                                                                                     |
|------------------------------------------------------------------------------------------------------------------------------------------------------