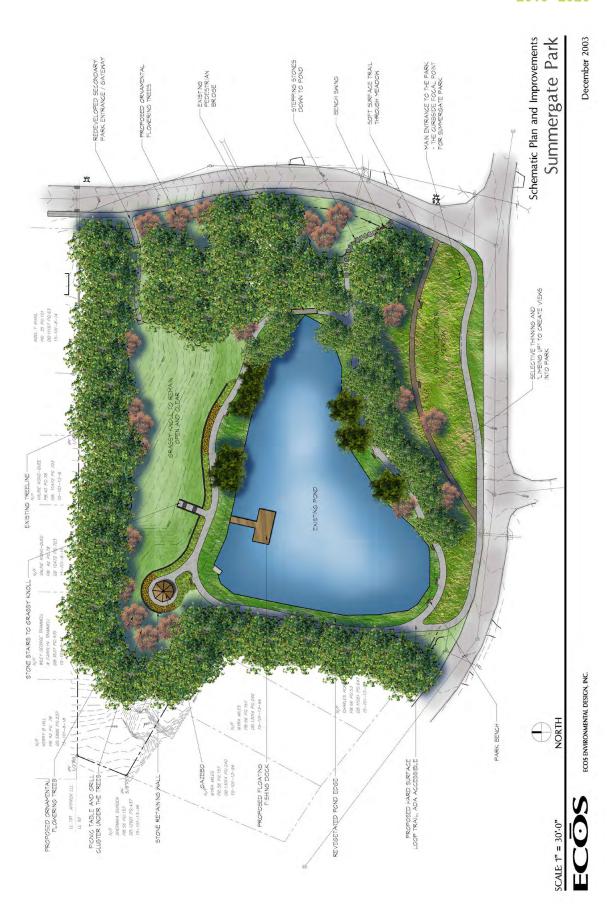

Meadowdale Park

EXISTING BACKSTOP

BIKE RACK AND DRINKING FOUNTAIN (MITH DOG FOUNTAIN FEATURE)

EXISITNG SOFTBALL FIELD

GATEMAY ENTRANCE TO PARK

9 PARALLEL PARKING SPACES BUTTERFLY GARDENS

EXISTING MATURE TREES

PICNIC TABLE AND GRILL CLUSTER

ENHANCED STREAM CROSSING - "OLD STONE BRIDGE" APPEARANCE

TRASH RECEPTACLE PICNIC TABLE AND GRILL CLUSTER

PLAYGROUND AREAS, 5,650 SF TOTAL

8 WIDE ASPHALT MULTI-USE TRAIL

ELEVATED MANHOLES

INNER TRAIL NETWORK, TYP. 8' MIDE, CONCRETE

STATE MANDATED BUFFER 25' FROM TOP OF STREAM BANK

TRASH RECEPTACLES
AND BENCHES

ELEVATED MANHOLES

GATEWAY ENTRANCE TO THE PARK

NEW BASKETBALL COURT 2-32'x42' PLAY AREAS

SOFT SURFACE FOOT TRAIL

RE-VEGETATED STREAM
BANK AND BUFFER
BENCH SMING



SCALE: 1" = 30'.0"

ECOS ENVIRONMENTAL DESIGN, INC.

ECŌS











# **12.0** Appendix B-Additional Information

#### 12.1 Introduction

Many of the observations and recommendations in the 2000 DeKalb County Parks and Recreation Strategic Plan are still applicable today. The 2000 Plan observed that the role of parks and recreation in DeKalb

## 12.2 Significance of 2000-2010 Strategic Plan

Many of the observations and recommendations in the 2000-2010 DeKalb County Parks and Recreation Strategic Plan are still applicable today. The 2000 Plan observed that the role of parks and recreation in DeKalb County is not as strong as it could be, and that parks and recreation do not contribute as much as they could to the quality of life of DeKalb residents. Many of DeKalb's citizens were not familiar with the park system and programs, and many do not take adva