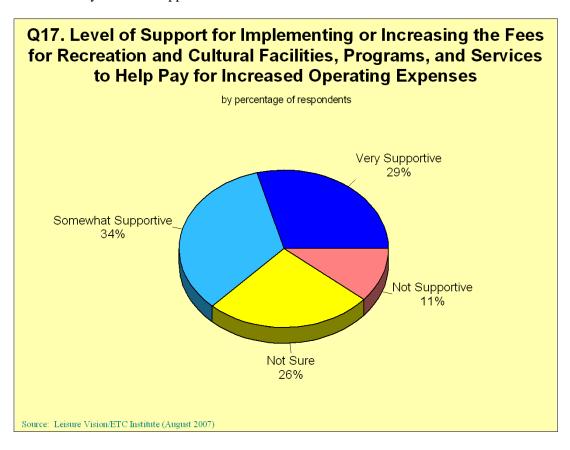

respondents select it as their <u>first choice</u> as the action they would be most willing to fund with their tax dollars.



Leisure Vision/ETC Institute



## Level of Support for Implementing or Increasing Fees

Respondents were asked to indicate their level of support for implementing or increasing the fees for recreation and cultural facilities, programs, and services to help pay for increased operating expenses. The following summarizes key findings:

• Sixty-three percent (63%) of respondents are either very supportive (29%) or somewhat supportive (34%) of implementing or increasing the fees for recreation and cultural facilities, programs, and services to help pay for increased operating expenses. In addition, 11% indicated they were not supportive and 26% indicated "not sure".





## Allocation of Funds Among Various Parks & Recreation Programs & Facilities

Respondents were asked to indicate how they would allocate \$100 in funds among various DeKalb County parks and recreation programs and facilities. The following summarizes key findings:

■ Respondents indicated they would allocate \$30 out of every \$100 to improvements to existing parks and facilities. The remaining \$70 were allocated as follows: development of walking and biking trails (\$17), purchase/acquisition of more park land and open space areas for future development (\$17), construction of new community recreation facilities (\$14), development of more parks and recreation programs (\$12), construction of new facilities for organized athletics (\$8), and other (\$2).



Leisure Vision/ETC Instit