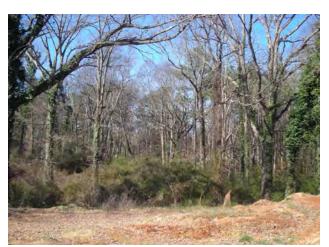

## **Everett Property**

The Everett Property is a 78 acre natural area located just over the Henry County line in the southeastern portion of DeKalb County. The park is characterized by rolling topography and is bordered by the South River, which separates DeKalb and Henry County.

#### **Opportunities – (High)**

The Park is completely undeveloped, without a single piece of infrastructure so there is plenty of opportunity to improve the area.

#### Constraints - (Low)

Very few constraints exist as the area is primarily rural with few competing uses.

#### **Current Maintenance Needs – (High)**

The park is designated as a Natural Area, but the park is largely a young scrub pine forest with scrub hardwoods. An ecological management regimen will work toward restoring native species and ecology.