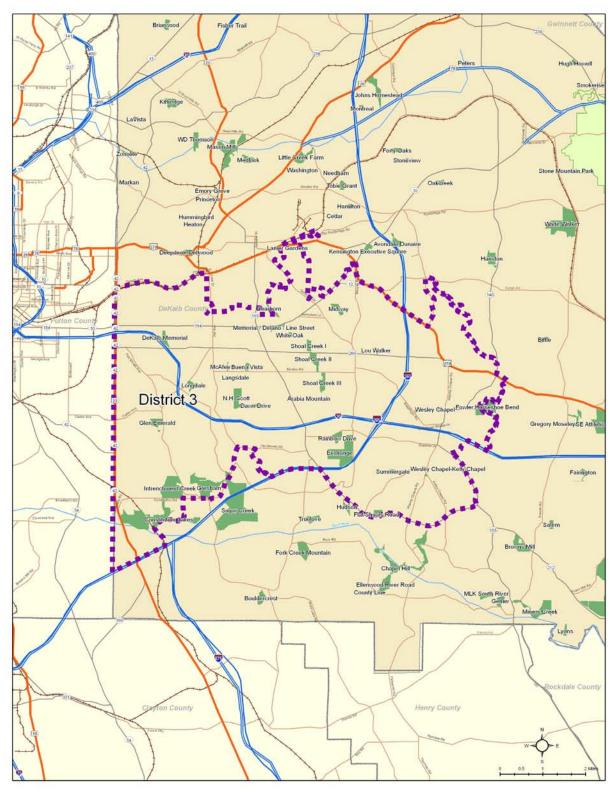

# 11.0 Appendix A-Description of Existing Parks

## 11.1 Existing Parks

This section includes an inventory of existing parks within the DeKalb County Parks & Recreation system. The basic inventory is based on information provided by the county, and a minimum of two visits were made to each park. The first visit was to access basic condition and functionallty. The second visit focused more on opportunities and constraints that impact future development and expansion.