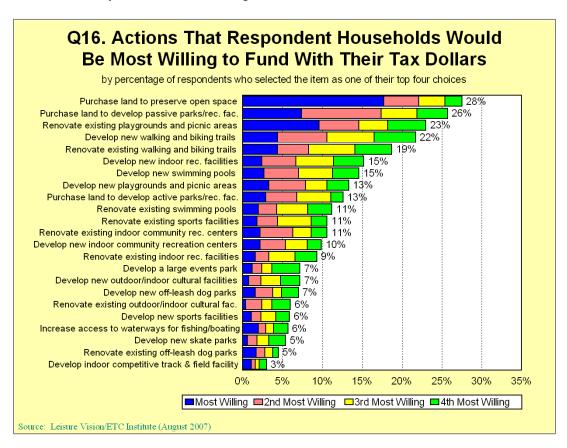

the list of 23 actions that DeKalb County could take to improve the parks and recreation system, respondents were asked to indicate which four actions they would be most willing to fund with their tax dollars. The following summarizes key findings:

■ Based on the sum of their top four choices, the actions that respondents would be most willing to fund include: purchase land to preserve open space (28%), purchase land to develop passive parks/recreation facilities (26%), renovate existing playgrounds and picnic areas (23%) and develop new walking and biking trails (22%). It should also be noted that purchase land to preserve open space had the highest percentage of respondents select it as their <u>first choice</u> as the action they would be most willing to fund with their tax dollars.



Leisure Vision/ETC Institute



## Level of Support for Implementing or Increasing Fees

Respondents were asked to indicate their level of support for implementing or increasing the fees for recreation and cultural facilities, programs, and services to help pay for increased operating expenses. The following summarizes key findings:

• Sixty-three percent (63%) of respondents are either very supportive (29%) or somewhat supportive (34%) of implementing or increasing the fees for recreation and cultural facilities, programs, and services to help pay for increased operating expenses. In addition, 11% indicated they were not supportive and 26% indicated "not sure".





## Allocation of Funds Among Various Parks & Recreation Programs & Facilities

Respondents were asked to indicate how they