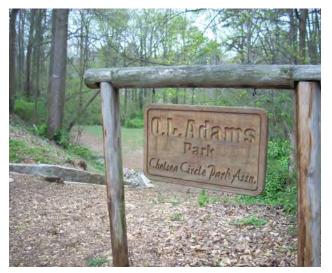

# Hummingbird Park (O.L. Adams Park)

Hummingbird Park is a very small park located off of Hummingbird Lane in western DeKalb. The park is encircled by a low density residential neighborhood. The park itself is only one acre, characterized by level topography and open field.