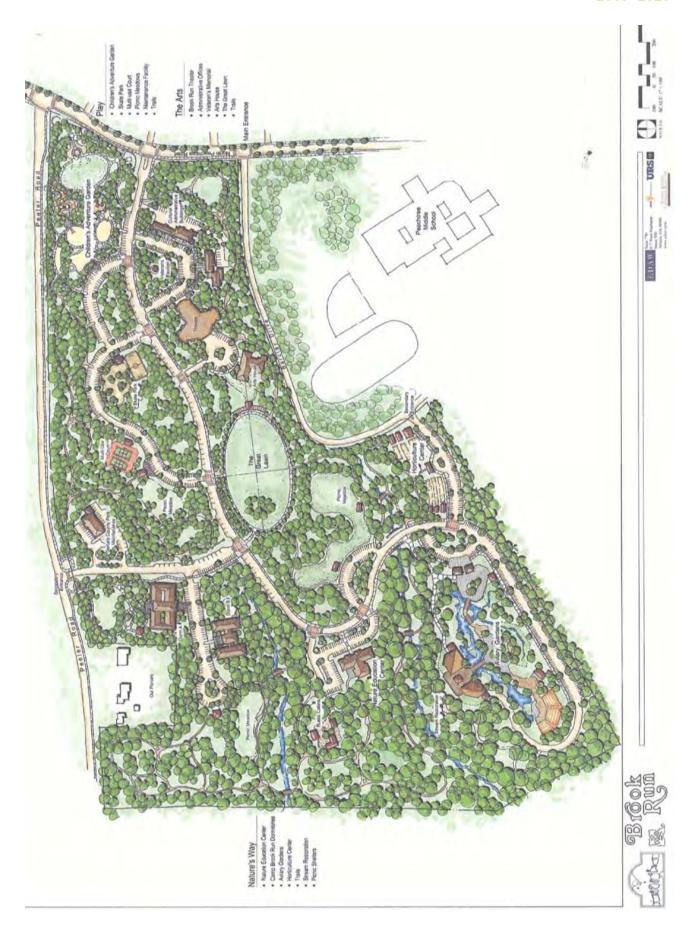

## Brook Run - Liane Levetan Park

Liane Levetan at Brookrun is located in northern DeKalb, at the intersection of North Peachtree Road and Peeler Road. This park is currently listed as Undesignated, but serves as the DeKalb County Veteran's Memorial. Finally, the park is quite large, 102 acres, and has a fairly diverse topography. The former hospital area was reforested with 100 trees in 2008.

#### **Opportunities – (High)**

Although park is bound on all sides by roads, the park has a large amount of undedicated land. The playground on the site is a first-class facility and appeals to a wide range of ages. The skate park, dog park, and playground appear to be the only new amenities, but there is a lot of unrealized potential that was envisioned in the Master Plan.

#### Constraints - (Low)

The park has acreage available for improvements.

#### **Current Maintenance Needs - (Medium)**

Restroom facilities are in good condition, but several vacant buildings exist without designated uses. In general, park grounds are well kept and facilities are in good condition. It was difficult to tell if the water feature still operates. The skate park was recently completed and appears to be in good condition.

#### **Existing Park Classification – (Undesignated)**

#### Functionality of Existing Designation – (Low)

An Undesignated classification leaves the park without direction; it is important to designate the park for strategic planning purposes.

#### Recommended Park Classification - (Community Park)

Change classification to Community Park. The Park would best serve as a Community Park as it is quite large with potential for a myriad of new uses. The park promotes passive recreation with an off-leash trail for dogs and has a large new playground; this diversity should continue to be cultivated.

\* Please see Master Plan at end of Appendix A