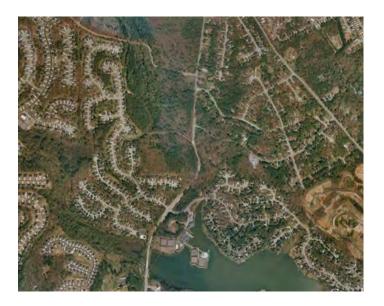

## **Entrenchment Creek Park**

Entrenchment Creek is located along Constitution Road between its intersection with Moreland Road and Interstate 285. The park is very large, 136 acres, on diverse topography and is surrounded primarily by industrial use.

#### **Opportunities – (High)**

The Park is completely undeveloped, without a single piece of infrastructure so there is plenty of opportunity to improve the area.

#### Constraints - (Medium)

Industrial use in the adjoining area signals the likelihood that heavy remediation costs must be paid to make the site and riparian area safe for recreation.

#### **Current Maintenance Needs - (High)**

The park is completely undeveloped and needs infrastructure, design, and maintenance support.

#### **Existing Park Classification – (Unclassified)**

#### Functionality of Existing Designation – (Low)

An Unclassified designation is not a sustainable designation; the park should be moved to another designation for strategic planning purposes.

#### Recommended Park Classification - (Regional Park)

Change classification. There is enough land to create a unique and attractive park for the County here.