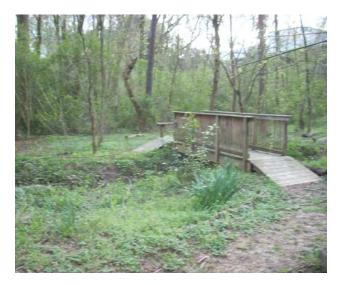

## **Constitution Lakes**

Access to Constitution Lakes is from South River Industrial Boulevard, which intersects with Memorial Drive. Constitution Lake borders and feeds into the South River. This is a very peaceful setting that belies its location near industrial uses. The lakeside boardwalk, concrete path, and gravel parking area were completed in 2008.

#### Opportunities – (High)

This is a newly developed park and is accessed by a sinuous gravel road that leads to a loop parking lot. Improvements are somewhat informal, being gravel with concrete curbs. There is an 8'-wide concrete sidewalk that winds downhill through young forest to the lake, and there are boardwalks and piers that provide access to the water's edge. Developing a loop trail around the lake would improve access. It is important to enhance safety at the trailhead parking area. There may be opportunities to add a playground or restroom facility.