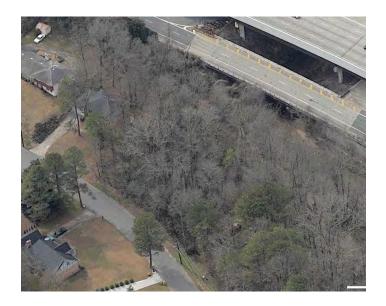

## **Constitution Lakes**

Access to Constitution Lakes is from South River Industrial Boulevard, which intersects with Memorial Drive. Constitution Lake borders and feeds into the South River. This is a very peaceful setting that belies its location near industrial uses. The lakeside boardwalk, concrete path, and gravel parking area were completed in 2008.

#### Opportunities – (High)

This is a newly developed park and is accessed by a sinuous gravel road that leads to a loop parking lot. Improvements are somewhat informal, being gravel with concrete curbs. There is an 8'-wide concrete sidewalk that winds downhill through young forest to the lake, and there are boardwalks and piers that provide access to the water's edge. Developing a loop trail around the lake would improve access. It is important to enhance safety at the trailhead parking area. There may be opportunities to add a playground or restroom facility.

#### Constraints - (Medium)

There are floodplain areas around lake, and there are also pockets of wetlands nearby. There are no signs here, and no evidence that this is a public park.

#### **Current Maintenance Needs – (Low)**

There are limited facilities on the site, and use is low, so no major maintenance problems currently exist.

#### **Existing Park Classification – undetermined**

#### Functionality of Existing Designation - (Low)

This designation does not suit well for future strategic planning and should be changed.

#### **Recommended Park Classification - Natural Area**

Assign a classification. Considering the natural resources in the park, a Natural Area designation is appropriate. Focus on cultivating passive recreation opportunities.

\* Please see Master Plan at end of Appendix A