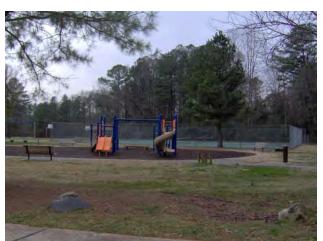

## **Emmie Smith Park**

Emmie Smith Park is located in Lithonia, Georgia off of Shadow Rock Drive. Surrounded by low-density residential, the eight acre park consists of fairly level topography.

#### **Opportunities - (Medium)**

The park is in good condition, so little improvements are needed; however, much of the land adjacent the park appears underutilized, so park expansion seems possible. Finally, it appears a church has developed a sandlot to the west of the park, so opportunities exist for collaboration with other entities. Position of basketball courts and screen wall limit views into the space; a more visible location would be beneficial to security. Walking trail enhancements would facilitate circulation in park. Informal ball field is of limited use; field needs to be re-graded.

#### **Constraints - (Medium)**

Nearby residential property limits possibilities to the south and north, and Shadow Rock Drive creates an eastern boundary.

#### **Current Maintenance Needs - (Low)**

Park grounds and facilities are in good condition, but more definition could be given to the open field. Tree blocks view of park sign. The parking area needs a new asphalt coat.

#### **Existing Park Classification – (Neighborhood Park)**

#### Functionality of Existing Designation – (Medium)

The Park encourages pedestrian use due to limited parking, but it does not provide passive recreation trails.

#### Recommended Park Classification - (Neighborhood Park)

Keep classification. Provide more pedestrian connections to support functionality of the existing designation.