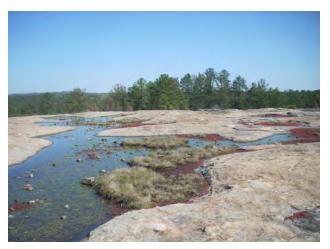

## Arabia Mountain Park

Arabia Mountain Park is South of Interstate 20, near Lithonia and is bisected by Klondike Road. The park is fairly expansive, has a lake, and is characterized by hilly and rocky topography. At 1,799 acres, this is one of the most distinctive parks in DeKalb County.

#### **Opportunities – (High)**

PATH foundation trails thread through the park and connect to Stonecrest Mall and Panola State Park. Facilities at the park are well-maintained, with new trailheads and clear signage. One concern however is that parking space is inadequate to support weekend use. To appeal to a wider user group, a playground with an environmental education theme could be added. Both parking areas need restrooms. Entrance to Nature Center parking area should be improved to improve sight visibility; sign blocks views.

#### Constraints - (Medium)

The park has limited expansion opportunities due to extent of preserved outcrop areas. Park has limited visibility and accessibility

#### **Current Maintenance Needs - (Low)**

Park is a natural area, is well-maintained with trails in good condition.

#### **Existing Park Classification – (Natural Area)**

#### Functionality of Existing Designation – (High)

The park achieves the desired designation of Natural Area because it is primarily passive recreation and is mostly wooded with streams, the lake, and granite outcrops.

#### Recommended Park Classification - (Natural Area)

Keep Natural Area Classification. One concern however is that parking space is inadequate to support weekend use.