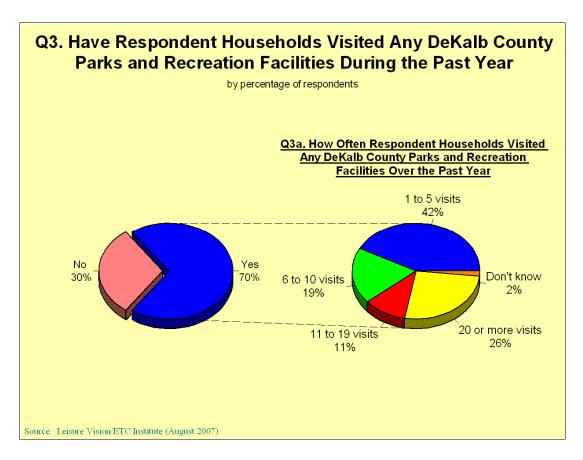

ear. The following summarizes key findings:

• Seventy percent (70%) of respondent households have visited DeKalb County parks and recreation facilities during the past year.





## Frequency of Visitation of DeKalb County Parks and Recreation Facilities

Respondent households that have visited DeKalb County Parks and Recreation facilities during the past year were asked to indicate how often they have visited the facilities during that time. The following summarizes key findings:

• Of the 70% of respondent households that have visited DeKalb County parks and recreation facilities during the past year, 56% have visited facilities at least 6 times during the past year. In addition, 37% of respondents have visited facilities at least 11 times, and 26% have visited them at least 20 times.



Leisure Vision/ETC Institute



# Physical Condition of DeKalb County Parks and Recreation Facilities

Respondent households that have visited DeKalb County Parks and Recreation facilities during the past year were asked to rate the physical condition of all the facilities they have visited. The following summarizes key findings:

• Of the 70% of respondent households that have visited DeKalb County parks and recreation facilities during the past year, 60% rated the facilities as either "excellent" (10%) or "good" (50%). An additional 34% of respondents rated the facilities as "fair" and 4% rated them as "poor".





## Participation in DeKalb County Recreation Programs

Respondents were asked if they or members of their household have participated in any recreation programs offered by D