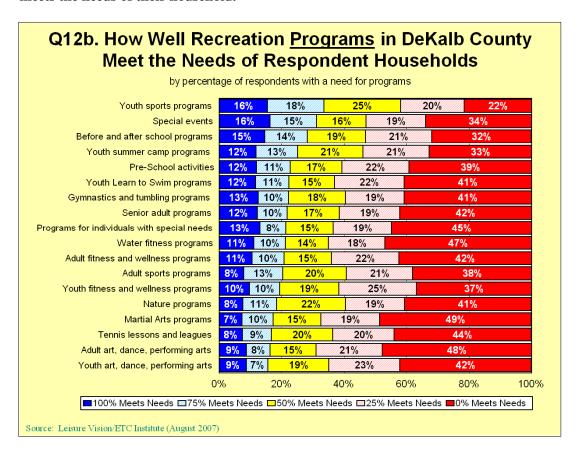

t art, dance, performing arts (33%).





## Need For Recreation Programs in DeKalb County

From the list of 18 recreation <u>programs</u>, respondents were asked to indicate the ones that their household has a need for. The graph below shows the estimated number of households in DeKalb County that have a need for various recreation programs, based on 265,183 households in the County.



Leisure Vision/ETC Institute



### How Well Recreation Programs Meet Needs

From the list of 18 recreation <u>programs</u>, respondent households that have a need for programs were asked to indicate how well those programs meet their needs. The following summarizes key findings:

• For all 18 programs, less than 20% of respondents indicated that the program completely meets the needs of their household.





### DeKalb County Households with Their Program Needs Being 50% Met or Less

From the list of 18 recreation <u>programs</u>, respondent households that have a need for programs were asked to indicate how well those programs meet their needs. The graph below shows the estimated number of households in DeKalb County whose needs for programs are only being 50% met or less, based on 265,183 households in the County.





### Most Important Recreation Programs

From the list of 18 recreation <u>programs</u>, respondents were asked to select the <u>four</u> that are most important to their household. The following summarizes key findings:

Based on the sum of their top 4 choices, the programs that respondents rated as the most important are: adult fitness and wellness programs (38%), water f