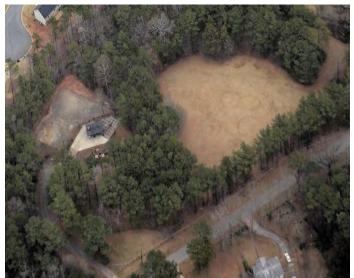

# Little Creek Horse Farm

Little Creek Horse Farm is located next to Highway 78 to the south of North DeKalb Mall. The original barn on the site has been demolished and a new structure is being built that will accommodate 48 stalls. The property is a green oasis among the surrounding development.

#### **Opportunities - (Medium)**

Streambank restoration opportunity exists with South Peachtree Creek. The PATH connection to the north to Mason Mill and Medlock Parks will greatly enhance use of the farm.

#### Constraints - (Medium)

Floodplain and adjacent development limit expansion opportunities.

## **Current Maintenance Needs - (Medium)**

Erosion is evident on site, and reseeding of pastures is needed.

**Existing Park Classification – (Nature Preserve)** 

Functionality of Existing Designation – (High)

**Recommended Park Classification – (Nature Preserve)**Keep classification.

4