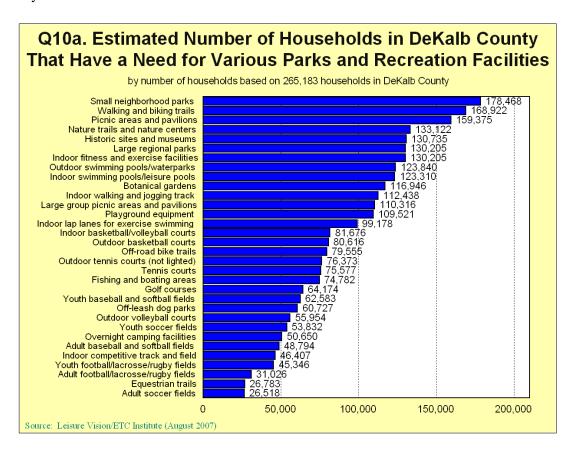

ng summarizes key findings:

■ The parks and recreation facilities that the highest percentage of respondents have a need for are: small neighborhood parks (67%), walking and biking trails (64%), picnic areas and pavilions (60%), nature trails and nature centers (50%), historic sites and museums (49%), large regional parks (49%) and indoor fitness and exercise facilities (49%).



Leisure Vision/ETC Institute



### Need For Parks and Recreation Facilities in DeKalb County

From the list of 32 parks and recreation <u>facilities</u>, respondents were asked to indicate the ones that their household has a need for. The graph below shows the estimated number of households in DeKalb County that have a need for various parks and recreation facilities, based on 265,183 households in the County.





### How Well Parks and Recreation Facilities Meet Needs

From the list of 32 parks and recreation <u>facilities</u>, respondent households that have a need for facilities were asked to indicate how well those facilities meet their needs. The following summarizes key findings:

• For all 32 facilities in DeKalb County, less than 25% of respondent households indicated the facility completely meets the needs of their household.





### DeKalb County Households with Their Facility Needs Being 50% Met or Less

From the list of 32 parks and recreation <u>facilities</u>, respondent households that have a need for facilities were asked to indicate how well those facilities meet their needs. The graph below shows the estimated number of households in DeKalb County whose needs for facilities ar