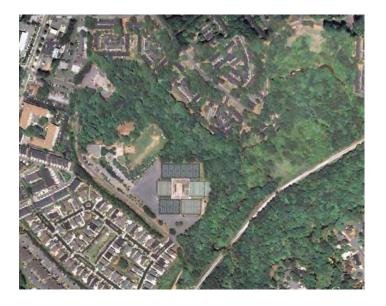

## **Dunwoody Athletic/ Nature Center**

The Dunwoody Athletic/ Nature Center is located in northern DeKalb, off of Roberts Drive. Dunwoody is split into two distinct areas with separate entrances. The Athletic Center is located on level topography and comprises 17 acres, while the Nature Center has rolling topography on 18 acres. A tree house overlooking the wetland area was constructed in 2008.

#### **Opportunities – (Low)**

Little opportunity for park expansion exists if preserving the natural character of the area surrounding the ball fields is the park's primary goal.

#### Constraints – (Medium)

The park is limited by competing residential land use, utility restrictions, and roads.

#### **Current Maintenance Needs - (High)**

Park grounds, such as ball fields and trail boardwalks, are kept in good condition. There is great need for re-development of the nature center and ball field main facilities.