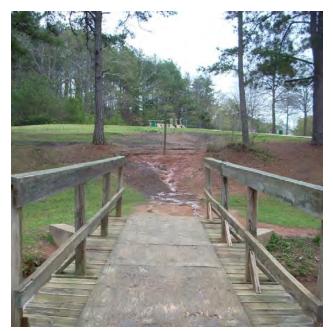

## Chapel Hill Park

The park is located in a low-density residential area, with homes surrounding one side of the lake. Improvements are planned for the park.

#### **Opportunities - (Medium)**

There are mature hardwoods scattered across the hilltop. There is also a shelter, playground, and parking overlooking the lake. The lake serves as a focal point, and there are opportunities for a pier and bank restoration. The informal recreation field could be enhanced.

#### **Constraints - (High)**

The steep topography and grade changes limit development opportunities.

#### **Current Maintenance Needs - (Medium)**

There is erosion along the lake bank, and the lake has poor water quality. There are indications that sedimentation is a problem. The parking lot is in poor condition due to rotting timber walls and cracked asphalt that need to be repaired.

#### **Existing Park Classification – (Neighborhood Park)**

The park is located in residential neighborhood and meets the standard definition of a neighborhood park, although it is lacking in facilities.

Functionality of Existing Designation – (Medium)

Recommended Park Classification – (Neighborhood Park)

\* Please see Master Plan at end of Appendix A