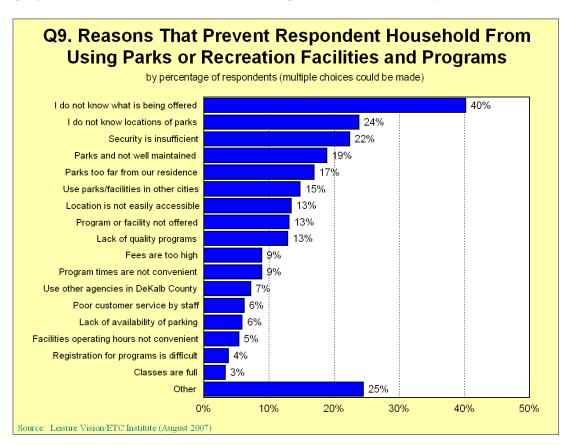

trails (37%), playgrounds (36%), picnic shelters/pavillions (36%) and outdoor athletic fields (33%).



Leisure Vision/ETC Institute



## Reasons Preventing the Use of Parks or Recreation Facilities and Programs

From a list of 17 options, respondents were asked to indicate all the reasons that prevent them and members of their household from using parks or recreation facilities and programs. The following summarizes key findings:

• "I do not know what is being offered" (40%) is the most frequently mentioned reason preventing respondent households from using parks or recreation facilities and programs. Other frequently mentioned reasons preventing the use of parks or recreation facilities and programs include: "I do not know locations of parks" (24%) and security is insufficient (22%).





### Need For Parks and Recreation Facilities

From a list of 32 various parks and recreation <u>facilities</u>, respondents were asked to indicate which ones they and members of their household have a need for. The following summarizes key findings:

■ The parks and recreation facilities that the highest percentage of respondents have a need for are: small neighborhood parks (67%), walking and biking trails (64%), picnic areas and pavilions (60%), nature trails and nature centers (50%), historic sites and museums (49%), large regional parks (49%) and indoor fitness and exercise facilities (49%).



Leisure Vision/ETC Institute



### Need For Parks and Recreation Facilities in DeKalb County

From the list of 32 parks and recreation <u>facilities</u>, respondents were asked to indicate