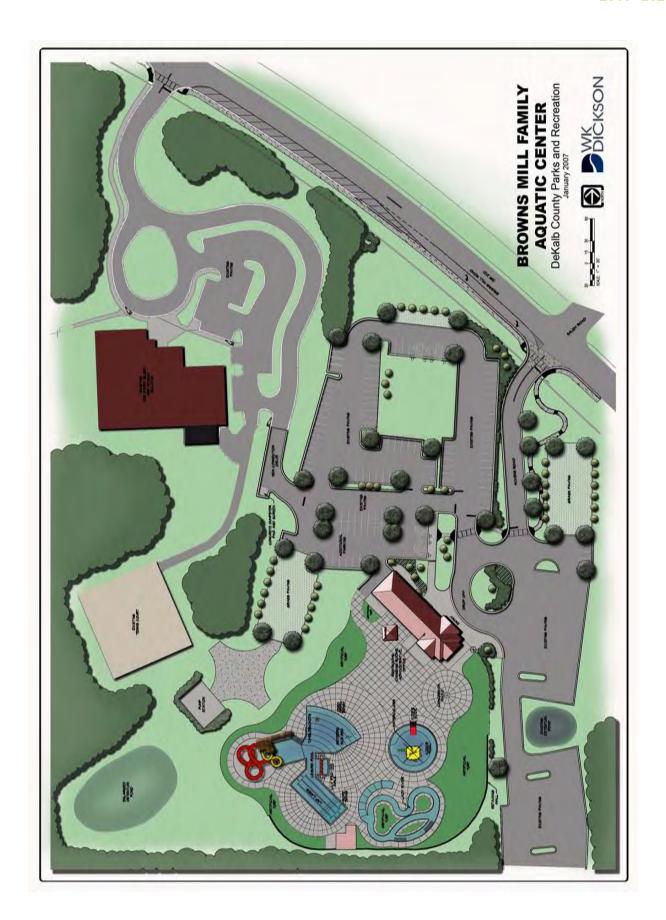

## Brown's Mill Park

Brown's Mill Park is located in southeastern DeKalb, at the intersection of Brown's Mill Road and Salem Road. Brown's Mill is designated as a Community Park, and primarily focused on active recreation. The park consists of just over 60 acres, and sits on fairly level topography. A newly constructed aquatics facility is a significant amenity for citizens.

#### **Opportunities – (High)**

Despite most of the park being bordered by residential uses, the southern section of the park is adjacent to a large tract of undeveloped land.

#### **Current Maintenance Needs - (Medium)**

Facilities are in fairly good condition, but are aging. New aquatic facility is in excellent condition.

\* Please see Master Plan at end of Appendix A