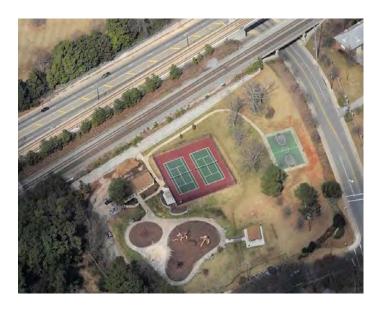

## **Bouldercrest Park**

Bouldercrest Park is near Cedar Grove, outside of Interstate 285 and within the southern portion of the County. The park is surrounded by low-density residential development and is on fairly level topography. The park itself is fairly large at 28 acres.

#### **Opportunities – (High)**

The park is surrounded by few homes and is adjacent to largely undeveloped land, which suggests opportunities for expansion if desired. Even without procuring new land, several undedicated acres are available within the park for future use.

#### Constraints – (Low)

Bouldercrest faces few physical constraints in its immediate vicinity.

#### **Current Maintenance Needs - (Medium)**

Facilities and grounds are in good condition; however, there is a severe drainage problem near the playground, and swings are absent on the swingset. At time if site visit a new park sign was needed.

#### **Existing Park Classification – (Neighborhood Park)**

#### Functionality of Existing Designation – (Medium)

Low residential density in adjacent land uses detracts from designation as a Neighborhood Park because the park is not very walkable.

#### Recommended Park Classification – (Neighborhood Park)

Keep classification, but promote bicycle usage in and around the park including bike lanes to Bouldercrest.

\* Please see Master Plan at end of Appendix A