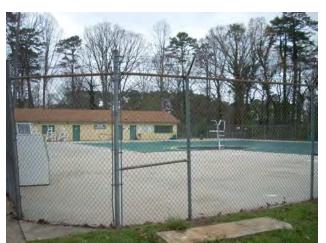

## Brown's Mill Park

Brown's Mill Park is located in southeastern DeKalb, at the intersection of Brown's Mill Road and Salem Road. Brown's Mill is designated as a Community Park, and primarily focused on active recreation. The park consists of just over 60 acres, and sits on fairly level topography. A newly constructed aquatics facility is a significant amenity for citizens.

#### **Current Maintenance Needs - (Medium)**

Facilities are in fairly good condition, but are aging. New aquatic facility is in excellent condition.