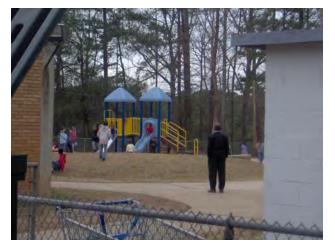

# Forty Oaks Park

Forty Oaks Park is located in Clarkston off of Market Street. The park centerpiece is a knoll with moderate topography consisting of mixed hardwoods and a historic home on approximately 10 acres. The park is also adjacent to a Park managed by City of Clarkston and is in a neighborhood largely built out by residential uses.

# Opportunities – (Medium)

The park might not be able to expand due to limited space, but fostering connections to the adjacent park, creating pedestrian trails, and utilizing a historic home on site as a special events facility are all on site options. There are opportunities for renovating the existing building, and possibly using it for environmental education or historic interpretation. Natural surface trails create a loop. There is a nice mix of pines and hardwoods, as well as several mature hardwoods on the site.