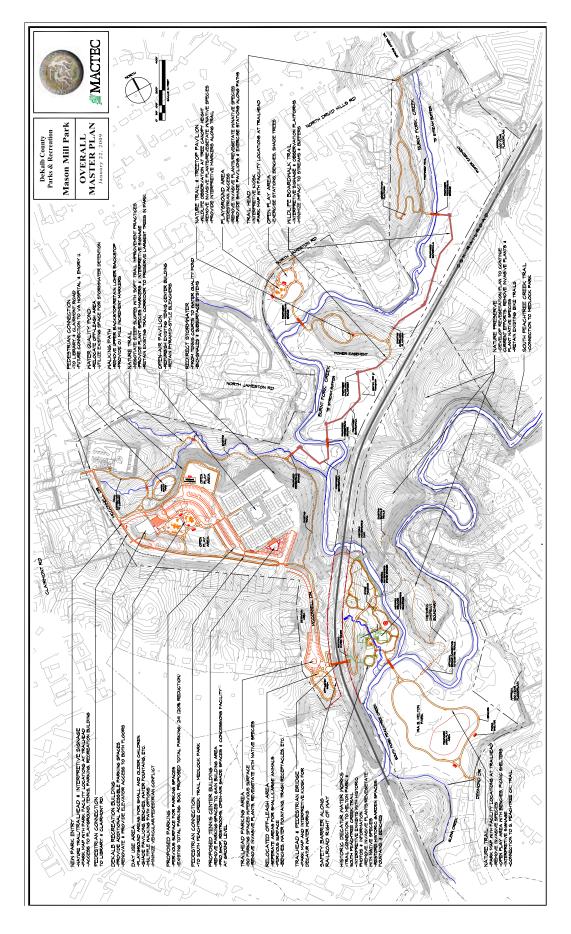

ood Hollow (7).J...



Zonolite.jpg



Washington (3).JPG



WD Thomson (4).JPG



WD Thomson.jpg



Windwood Hollow (3).J...



Windwood Hollow (8).J...



Washington.jpg



WD Thomson (5).JPG



Wesley Chapel (1).JPG



Windwood Hollow (4).J...



Windwood Hollow.jpg





WD Thomson (6).JPG



Wesley Chapel.jpg



Windwood Hollow (5).J...



Yellow River South (1)....





WD Thomson (7).JPG



Windwood Hollow (1).J...



Windwood Hollow (6).J...



Yellow River South.jpg

# 11.4 Master Plans Schematic Park Plan **Bouldercrest Park** RELOCATED BACKSTOP TO ACCOMODATE TRAIL ALIGNMENT DRAINAGE PIPE UNDER ASPHALT TRAIL NORTH H POURED IN PLACE RESILIENT PLAYGROUND SURFACE EXISTING DRINKING FOUNTAIN PARKING LOT

ECOS ENVIRONMENTAL DESIGN, INC.

















318































October 2003



Meadowdale Park

EXISTING BACKSTOP

BIKE RACK AND DRINKING FOUNTAIN (MITH DOG FOUNTAIN FEATURE)

EXISITNG SOFTBALL FIELD

GATEMAY ENTRANCE TO PARK

9 PARALLEL PARKING SPACES BUTTERFLY GARDENS

EXISTING MATURE TREES

PICNIC TABLE AND GRILL CLUSTER

ENHANCED STREAM CROSSING - "OLD STONE BRIDGE" APPEARANCE

TRASH RECEPTACLE PICNIC TABLE AND GRILL CLUSTER

PLAYGROUND AREAS, 5,650 SF TOTAL

8 WIDE ASPHALT MULTI-USE TRAIL

ELEVATED MANHOLES

INNER TRAIL NETWORK, TYP. 8' MIDE, CONCRETE

STATE MANDATED BUFFER 25' FROM TOP OF STREAM BANK

TRASH RECEPTACLES
AND BENCHES

ELEVATED MANHOLES

GATEWAY ENTRANCE TO THE PARK

NEW BASKETBALL COURT 2-32'x42' PLAY AREAS

SOFT SURFACE FOOT TRAIL

RE-VEGETATED STREAM
BANK AND BUFFER
BENCH SMING



SCALE: 1" = 30'.0"

ECOS ENVIRONMENTAL DESIGN,