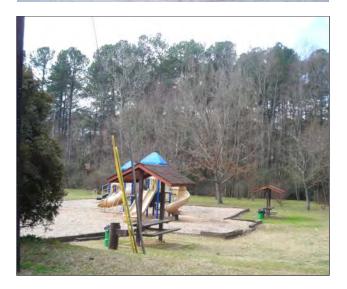

#### **Opportunities – (High)**

PATH foundation trails thread through the park and connect to Stonecrest Mall and Panola State Park. Facilities at the park are well-maintained, with new trailheads and clear signage. One concern however is that parking space is inadequate to support weekend use. To appeal to a wider user group, a playground with an environmental education theme could be added. Both parking areas need restrooms. Entrance to Nature Center parking area should be improved to improve sight visibility; sign blocks views.