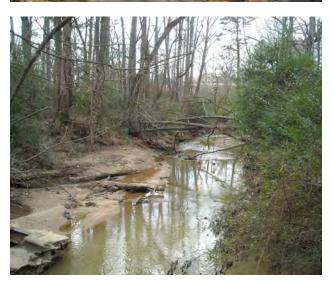

## Dearborn Park

Dearborn Park snakes along Dearwood Drive in central DeKalb County. The park is primarily a low-lying riparian zone. The surrounding area is entirely residential land use. The park itself is ten acres in size.

#### **Opportunities - (Medium)**

The park has little room for expansion since it is abutted by the roadway, yet there is opportunity for small uses along the edge of the trail.

#### Constraints - (High)

Limitations from roads and residential land use, are greatly heightened by the fact that most of the area is in flood plain.

#### **Current Maintenance Needs – (Low)**

Facilities look older but have aged very well.