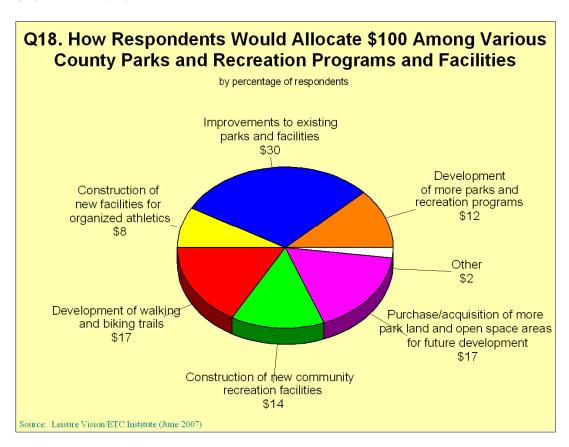

26% indicated "not sure".





## Allocation of Funds Among Various Parks & Recreation Programs & Facilities

Respondents were asked to indicate how they would allocate \$100 in funds among various DeKalb County parks and recreation programs and facilities. The following summarizes key findings:

■ Respondents indicated they would allocate \$30 out of every \$100 to improvements to existing parks and facilities. The remaining \$70 were allocated as follows: development of walking and biking trails (\$17), purchase/acquisition of more park land and open space areas for future development (\$17), construction of new community recreation facilities (\$14), development of more parks and recreation programs (\$12), construction of new facilities for organized athletics (\$8), and other (\$2).



Leisure Vision/ETC Institute



### How Respondent Would Vote in a Bond Referendum

Respondents were asked to indicate how they would vote in an election if a bond referendum was held to fund the acquisition, improvement, and development of the types of parks, trails, green space, and recreation facilities that are most important to respondent household. The following summarizes key findings:

Seventy-three percent (73%) of respondents indicated they would either vote in favor (47%) or might vote in favor (26%) on a bond referendum to fund the acquisition, improvement, and development of the types of parks, trails, green space, and recreation facilities that are most important to respondent households. In addition, 7% indicated they would "vote against" and 20% indicated "not sure".