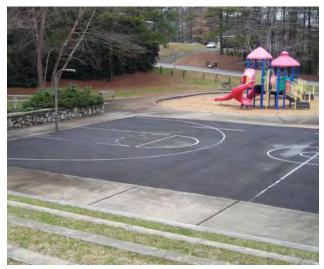

## **Atherton Park**

Atherton Park shares space with Atherton Elementary School, and is located close to Covington Highway. The park curves around the school and sits on mostly flat topography. The park consists of eleven acres, and is largely hardscaped for basketball.