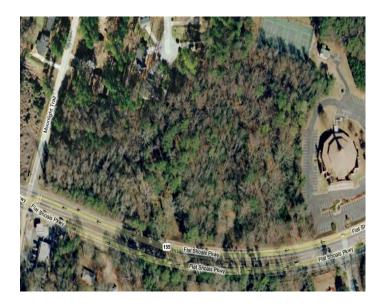

# Flat Shoals Parkway Park

Flat Shoals Parkway Park is located along Flat Shoals Parkway outside of the Interstate 285 perimeter. The park is characterized by rolling topography and a young forest. Renovation of four tennis court pads and bleachers was completed in 2008. The planned additions of a picnic shelter, trails, fitness equipment, and a playground, will create needed recreation opportunities.

# Opportunities – (High)

The Park is relatively undeveloped, so good opportunity exists to determine the best uses for the land.

#### Constraints - (Medium)

The park has many opportunities within its boundaries, but has limited expansion opportunities because of abutting residential and institutional property.

## **Current Maintenance Needs - (Medium)**

#### **Existing Park Classification – (Undecided**

#### Functionality of Existing Designation – (Low)

This designation does not allow for future strategic planning and should be changed.

# Recommended Park Classification – (Natural Area or Community Park)

Change classification. While each classification is very different, the park has sufficient acreage to accommodate either; it depends primarily on which is more needed in the area.