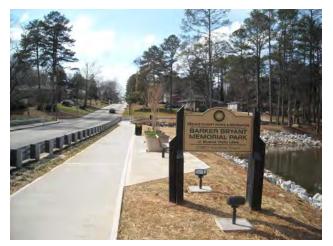

## Barker-Bryant Memorial Park at Buena Vista Lake (formerly Buena Vista Park)

Opportunities – (Low)

Park has no expansion opportunity, as the area is completely bordered by roads and residential homes. There is a need for a flashing light on McAffe Road for traffic control for pedestrian

safety. Low fencing is also needed at key areas, and additional

Buena Vista Park is located off of McAfee Road in Central DeKalb. The park consists primarily of a lake surrounded by an asphalt multi-purpose path along residential streets. The park is

#### Constraints - (High)

The park is completely surrounded by roads and residential uses.

bank plantings may be needed to enhance fish habitat.

The park is in very good condition due to recent enhancements.