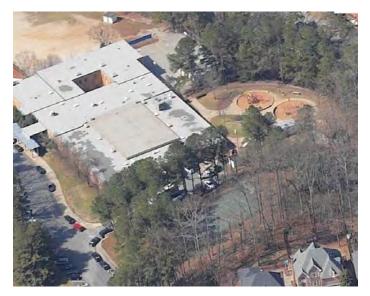

# Forty Oaks Park

Forty Oaks Park is located in Clarkston off of Market Street. The park centerpiece is a knoll with moderate topography consisting of mixed hardwoods and a historic home on approximately 10 acres. The park is also adjacent to a Park managed by City of Clarkston and is in a neighborhood largely built out by residential uses.

# Opportunities – (Medium)

The park might not be able to expand due to limited space, but fostering connections to the adjacent park, creating pedestrian trails, and utilizing a historic home on site as a special events facility are all on site options. There are opportunities for renovating the existing building, and possibly using it for environmental education or historic interpretation. Natural surface trails create a loop. There is a nice mix of pines and hardwoods, as well as several mature hardwoods on the site.

# Constraints - (High)

The park is very limited in terms of expansion due to surrounding residential buildings. There is a possible floodplain in one section of the park. Additional parking will be needed to support any new activity.

#### **Current Maintenance Needs - (Medium)**

Wooded area benefits from low understory, increasing aesthetic views into natural area, and the historic property is kept in reasonable condition; however, trails should be enhanced between the adjacent park and the Forty Oaks property.

## **Existing Park Classification – (Natural Area)**

#### Functionality of Existing Designation – (Medium)

The park is inappropriate for the designation due to the large clearing and historic property.

#### Recommended Park Classification – (Special Purpose)

Change classification. Focus should be environmental and on providing opportunities for use of the historic property.