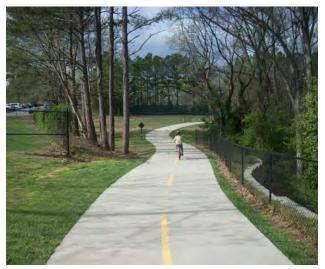

## **Bouldercrest Park**

Bouldercrest Park is near Cedar Grove, outside of Interstate 285 and within the southern portion of the County. The park is surrounded by low-density residential development and is on fairly level topography. The park itself is fairly large at 28 acres.

#### **Opportunities – (High)**

The park is surrounded by few homes and is adjacent to largely undeveloped land, which suggests opportunities for expansion if desired. Even without procuring new land, several undedicated acres are available within the park for future use.

#### Recommended Park Classification – (Neighborhood Park)

Keep classification, but promote bicycle usage in and around the park including bike lanes to Bouldercrest.

\* Please see Master Plan at end of Appendix A