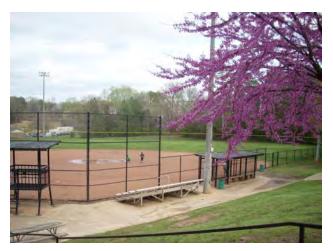

## **Bouldercrest Park**

Bouldercrest Park is near Cedar Grove, outside of Interstate 285 and within the southern portion of the County. The park is surrounded by low-density residential development and is on fairly level topography. The park itself is fairly large at 28 acres.

#### **Opportunities – (High)**

The park is surrounded by few homes and is adjacent to largely undeveloped land, which suggests opportunities for expansion if desired. Even without procuring new land, several undedicated acres are available within the park for future use.

#### Constraints – (Low)

Bouldercrest faces few physical constraints in its immediate vicinity.

#### **Current Maintenance Needs - (Medium)**

Facilities and grounds are in good condition; however, there is a severe drainage problem near the playground, and swings are absent on the swingset. At time if site visit a new park sign was needed.

#### **Existing Park Classification – (Neighborhood Park)**

#### Functionality of Existing Designation – (Medium)

Low residential density in adjacent land uses detracts from designation as a Neighborhood Park because the park is not very walkable.

#### Recommended Park Classification – (Neighborhood Park)

Keep classification, but promote bicycle usage in and around the park including bike lanes to Bouldercrest.

\* Please see Master Plan at end of Appendix A