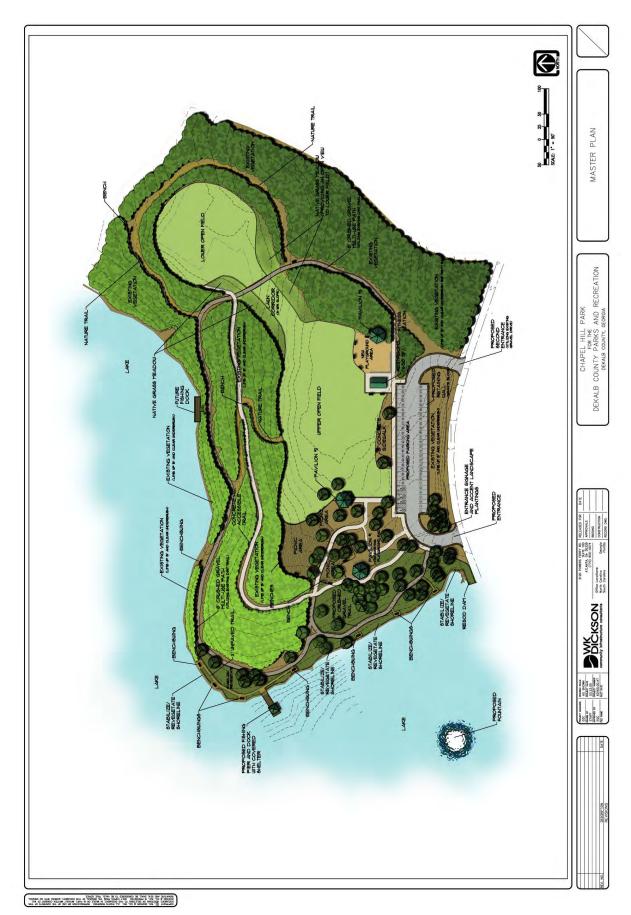

## Chapel Hill Park

The park is located in a low-density residential area, with homes surrounding one side of the lake. Improvements are planned for the park.

#### **Opportunities - (Medium)**

There are mature hardwoods scattered across the hilltop. There is also a shelter, playground, and parking overlooking the lake. The lake serves as a focal point, and there are opportunities for a pier and bank restoration. The informal recreation field could be enhanced.

#### **Current Maintenance Needs - (Medium)**

There is erosion along the lake bank, and the lake has poor water quality. There are indications that sedimentation is a problem. The parking lot is in poor condition due to rotting timber walls and cracked asphalt that need to be repaired.

Functionality of Existing Designation – (Medium)

Recommended Park Classification – (Neighborhood Park)

\* Please see Master Plan at end of Appendix A