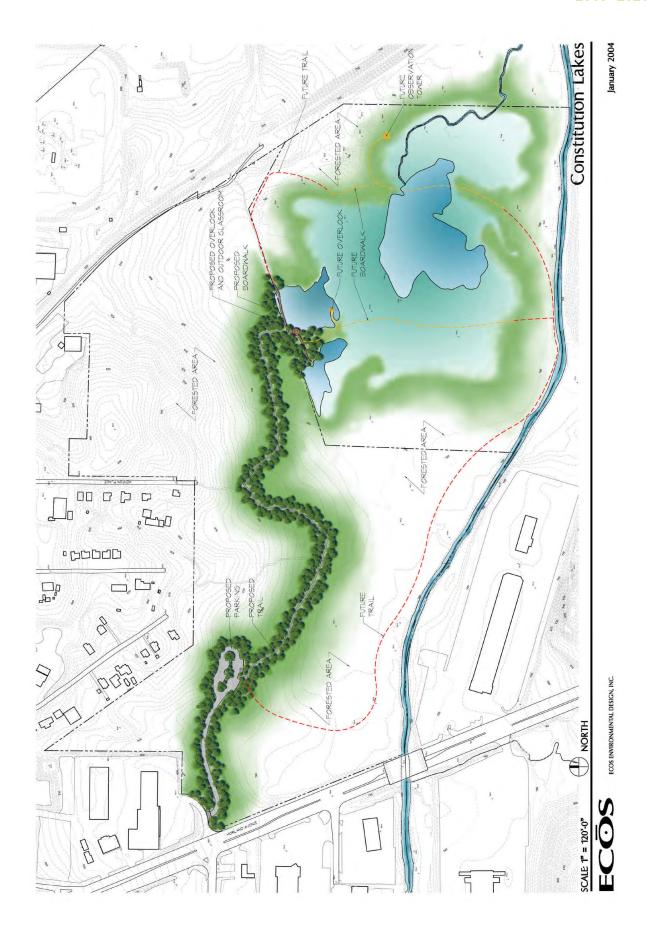

## **Constitution Lakes**

Access to Constitution Lakes is from South River Industrial Boulevard, which intersects with Memorial Drive. Constitution Lake borders and feeds into the South River. This is a very peaceful setting that belies its location near industrial uses. The lakeside boardwalk, concrete path, and gravel parking area were completed in 2008.

#### Opportunities – (High)

This is a newly developed park and is accessed by a sinuous gravel road that leads to a loop parking lot. Improvements are somewhat informal, being gravel with concrete curbs. There is an 8'-wide concrete sidewalk that winds downhill through young forest to the lake, and there are boardwalks and piers that provide access to the water's edge. Developing a loop trail around the lake would improve access. It is important to enhance safety at the trailhead parking area. There may be opportunities to add a playground or restroom facility.

\* Please see Master Plan at end of Appendix A