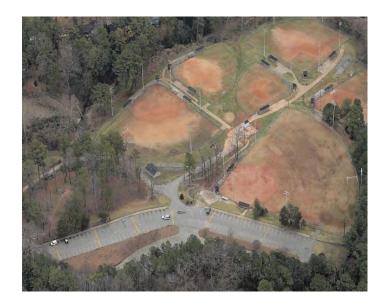

amenities that could be included in the site. There is opportunity for stream bank restoration.

#### Constraints - (High)

Park area has limitations from roads, adjacent residences, steep topography, and the stream.

#### **Current Maintenance Needs – (Low)**

Removal of invasive plants is recommended to promote native ecology.

#### **Existing Park Classification – (Undefined)**

#### Functionality of Existing Designation – (High)

Park would fit neighborhood park designation given the following program elements outlined in the master plan: community gardens, council ring, 6" natural surface trail, basketball courts, pavilion, playground, open lawn, and picnic area.

#### Recommended Park Classification - (Neighborhood Park)

Consider Nerighborhood Park designation.



## Dresden Park







Dresden Park is located in northwest DeKalb near DeKalb Airport. The park is bordered by residential, commercial, and institutional uses. The park has fairly diverse topography, with flat areas for ball fields, and some rolling areas for pedestrian and picnic uses. The park consists of 26 acres. In 2008, eight acres of fields were renovated.

#### Opportunities – (Medium)

The area surrounding the park is fairly built out, but park expansion opportunities exist along the adjacent creek and along the northern edge.

#### Constraints - (Medium)

The park is limited by roads and competing residential land use.

#### **Current Maintenance Needs - (Medium)**

Many facilities seem to be in good condition; however, the fields are heavily used and in poor condition. =Better management of the