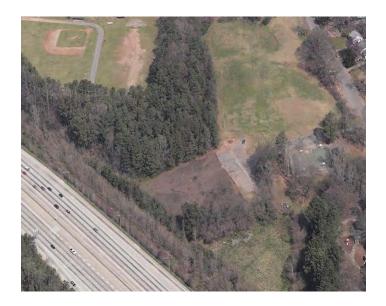

# Fork Creek Mountain Park

Fort Creek Mountain Park is located in Panthersville along River Road. The surrounding area has experienced intense new residential development, primarily by subdivisions. The park is mostly wooded on hilly topography and consists of 55 acres.

# **Opportunities – (Medium)**

The park is growing increasingly surrounded by dense residential development; while this constrains expansion, it creates opportunity to capture a growing number of users.

#### Constraints - (High)

The park has become nearly encircled by dense residential units.

#### **Current Maintenance Needs – (High)**

The park's signage and facilities are in poor-to-mediocre condition, and the nature trail is choked on all sides by scrub growth.

## **Existing Park Classification – (Natural Area)**

## Functionality of Existing Designation – (High)

The park is appropriate for the designation.

#### Recommended Park Classification - (Natural Area)

Keep classification. Focus should be on increasing maintenance of facilities and signage, while encouraging pedestrian connection and promoting native species ecology by removing scrub/invasive growth.