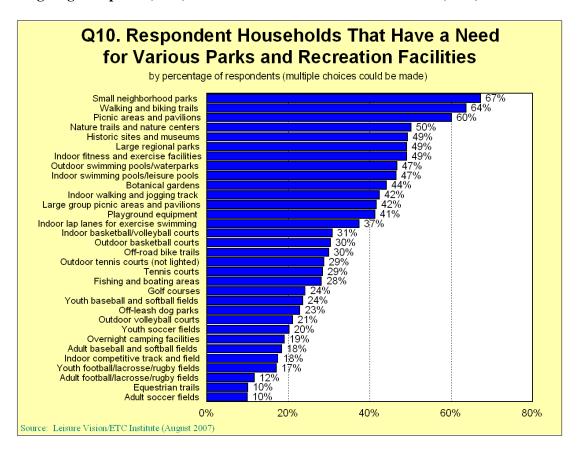

ms. Other frequently mentioned reasons preventing the use of parks or recreation facilities and programs include: "I do not know locations of parks" (24%) and security is insufficient (22%).





### Need For Parks and Recreation Facilities

From a list of 32 various parks and recreation <u>facilities</u>, respondents were asked to indicate which ones they and members of their household have a need for. The following summarizes key findings:

■ The parks and recreation facilities that the highest percentage of respondents have a need for are: small neighborhood parks (67%), walking and biking trails (64%), picnic areas and pavilions (60%), nature trails and nature centers (50%), historic sites and museums (49%), large regional parks (49%) and indoor fitness and exercise facilities (49%).



Leisure Vision/ETC Institute



### Need For Parks and Recreation Facilities in DeKalb County

From the list of 32 parks and recreation <u>facilities</u>, respondents were asked to indicate the ones that their household has a need for. The graph below shows the estimated number of households in DeKalb County that have a need for various parks and recreation facilities, based on 265,183 households in the County.





### How Well Parks and Recreation Facilities Meet Needs

From the list of 32 parks and recreation <u>facilities</u>, respondent households that have a need for facilities were asked to indicate how well those facilities meet their needs. The following summarizes key findings:

• For all 32 facilities in DeKalb County, less than 25% of respondent households indicated the facil