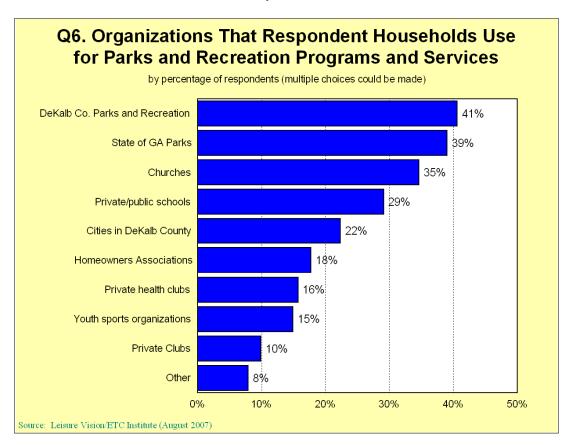

A survey was conducted for the existing recreation centers within the county. The director of each center was asked to provide detailed information about the needs of each center, and how well it was functioning in regards to its stated goals. The complete survey is listed in Appendix D.