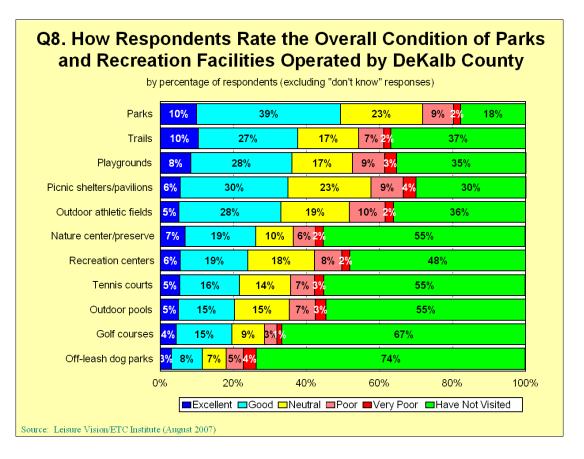

A survey was conducted for the existing recreation centers within the county. The director of each center was asked to provide detailed information about the needs of each center, and how well it was functioning in regards to its stated goals. The complete survey is listed in Appendix D.