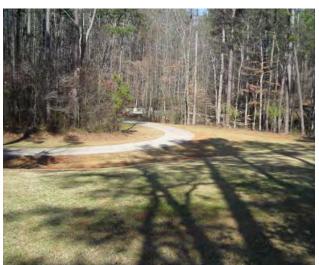

## **Constitution Lakes**

Access to Constitution Lakes is from South River Industrial Boulevard, which intersects with Memorial Drive. Constitution Lake borders and feeds into the South River. This is a very peaceful setting that belies its location near industrial uses. The lakeside boardwalk, concrete path, and gravel parking area were completed in 2008.

#### Opportunities – (High)

This is a newly developed park and is accessed by a sinuous gravel road that leads to a loop parking lot. Improvements are somewhat informal, being gravel with concrete curbs. There is an 8'-wide concrete sidewalk that winds downhill through young forest to the lake, and there are boardwalks and piers that provide access to the water's edge. Developing a loop trail around the lake would improve access. It is important to enhance safety at the trailhead parking area. There may be opportunities to add a playground or restroom facility.