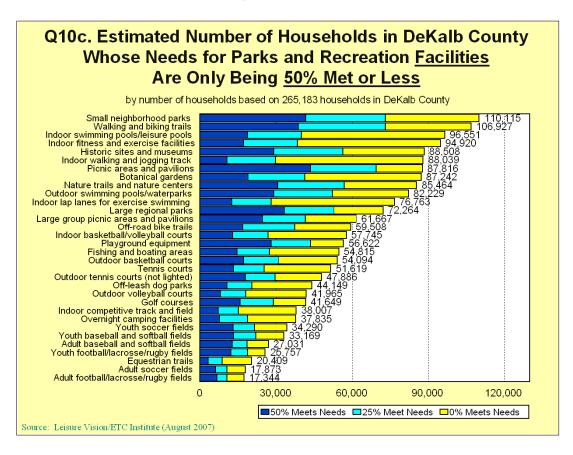

of 32 parks and recreation <u>facilities</u>, respondent households that have a need for facilities were asked to indicate how well those facilities meet their needs. The following summarizes key findings:

• For all 32 facilities in DeKalb County, less than 25% of respondent households indicated the facility completely meets the needs of their household.





### DeKalb County Households with Their Facility Needs Being 50% Met or Less

From the list of 32 parks and recreation <u>facilities</u>, respondent households that have a need for facilities were asked to indicate how well those facilities meet their needs. The graph below shows the estimated number of households in DeKalb County whose needs for facilities are only being 50% met or less, based on 265,183 households in the County.



### Most Important Parks and Recreation Facilities

From the list of 32 parks and recreation <u>facilities</u>, respondents were asked to select the <u>four</u> that are most important to their household. The following summarizes key findings:

■ Based on the sum of their top four choices, the facilities that respondents rated as the most important are: walking and biking trails (30%), small neighborhood parks (27%) and indoor fitness and exercise facilities (17%). It should also be noted that walking and biking trails had the highest percentage of respondents rate it as their <u>first choice</u> as the most important facility.





## Need for Recreation Programs

From a list of 18 recreation <u>programs</u>, respondents were asked to indicate which ones they and members of their househ