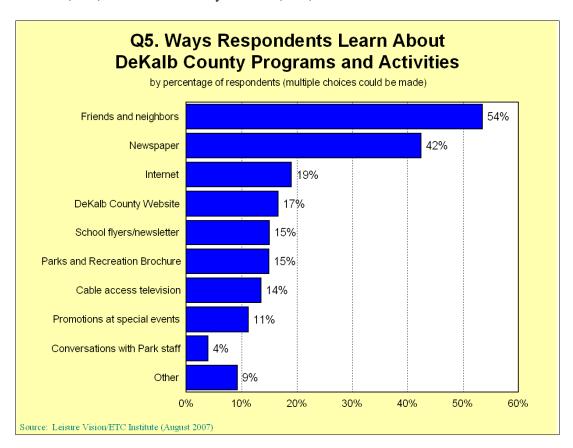

eholds that have participated in DeKalb County recreation programs during the past year, 69% rated the programs as either excellent (19%) or good (50%). In addition, 25% rated the programs as "fair" and 5% rated them as "poor".





## Ways Respondents Learn About DeKalb County Programs and Activities

From a list of nine options, respondents were asked to indicate all the ways that they learn about DeKalb County programs and activities. The following summarizes key findings:

■ Friends and neighbors (54%) is the most frequently mentioned way that respondents have learned about DeKalb County programs and activities. Other frequently mentioned ways respondents have learned about DeKalb County programs and activities include: newspaper (42%), Internet (19%) and DeKalb County Website (17%).



Leisure Vision/ETC Institute



## Organizations Used for Parks and Recreation Programs and Services

From a list of nine options, respondents were asked to indicate all the organizations that members of their household use for parks and recreation programs and services. The following summarizes key findings:

■ DeKalb County Parks and Recreation (41%) was the most frequently mentioned organizations that respondent households use for parks and recreation programs and services. There are four other organizations that over 20% of respondent households use for parks and recreation programs and services: State of Georgia Parks (39%), churches (35%), private/public schools (29%), and cities in DeKalb County (22%).



Leisure Vision/ETC Institute



# Organizations Used the Most for Household