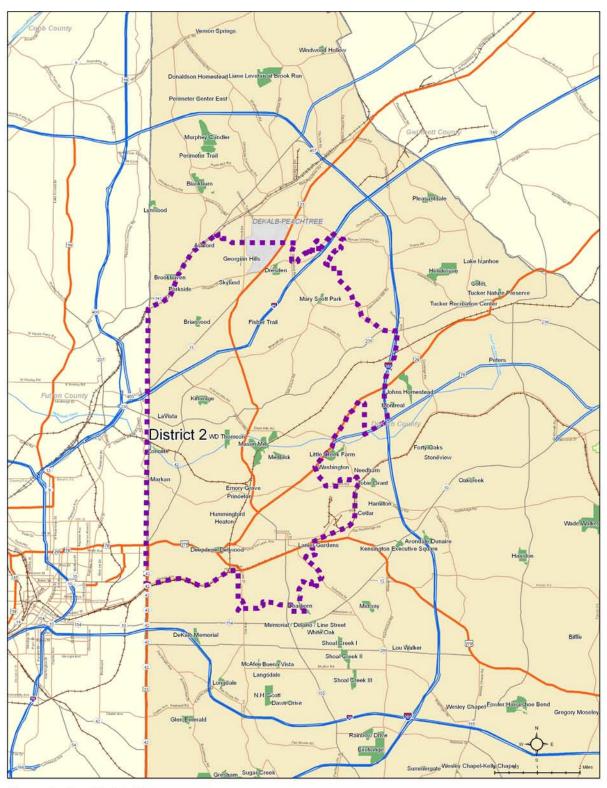

# 11.0 Appendix A-Description of Existing Parks

## 11.1 Existing Parks

This section includes an inventory of existing parks within the DeKalb County Parks & Recreation system. The basic inventory is based on information provided by the county, and a minimum of two visits were made to each park. The first visit was to access basic condition and functionallty. The second visit focused more on opportunities and constraints that impact future development and expansion.