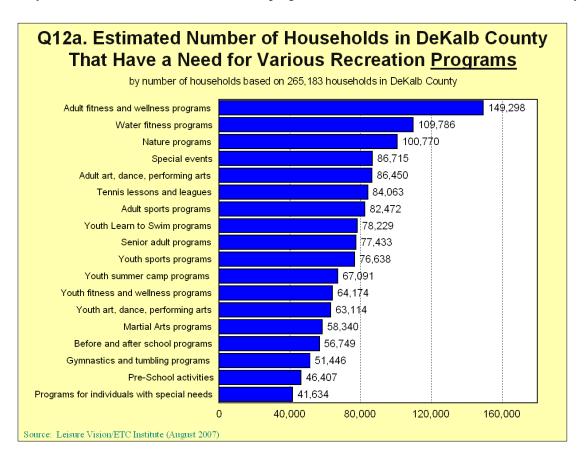

Programs

From a list of 18 recreation <u>programs</u>, respondents were asked to indicate which ones they and members of their household have a need for. The following summarizes key findings:

The programs that the highest percentage of respondent households have a need for include: adult fitness and wellness programs (56%), water fitness programs (41%), nature programs (38%), special events (33%) and adult art, dance, performing arts (33%).





## Need For Recreation Programs in DeKalb County

From the list of 18 recreation <u>programs</u>, respondents were asked to indicate the ones that their household has a need for. The graph below shows the estimated number of households in DeKalb County that have a need for various recreation programs, based on 265,183 households in the County.



Leisure Vision/ETC Institute



### How Well Recreation Programs Meet Needs

From the list of 18 recreation <u>programs</u>, respondent households that have a need for programs were asked to indicate how well those programs meet their needs. The following summarizes key findings:

• For all 18 programs, less than 20% of respondents indicated that the program completely meets the needs of their household.





### DeKalb County Households with Their Program Needs Being 50% Met or Less

From the list of 18 recreation <u>programs</u>, respondent households that have a need for programs were asked to indicate how well those programs meet their needs. The graph below shows the estimated number of households in DeKalb County whose needs for programs are only being 50% met or less, based on 265