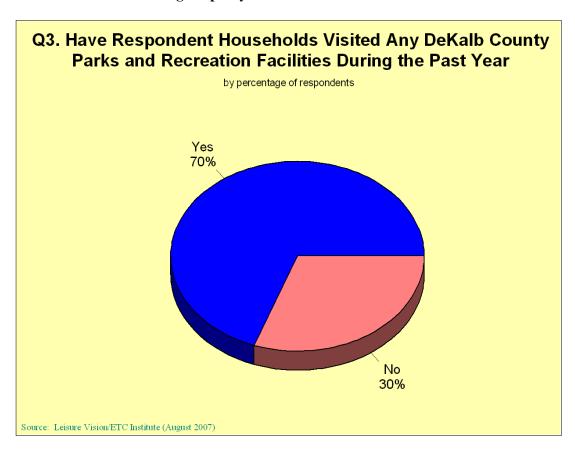

ned the survey were given the option of completing it by phone.

The goal was to obtain a total of at least 1,000 completed surveys. This goal was accomplished, with a total of 1,076 surveys having been completed. The results of the random sample of 1,076 households have a 95% level of confidence with a precision of at least +/-3.0%.

The following pages summarize major survey findings:

Leisure Vision/ETC Institute



## Visitation of DeKalb County Parks and Recreation Facilities

Respondents were asked if any members of their household have visited any DeKalb County Parks and Recreation facilities during the past year. The following summarizes key findings:

• Seventy percent (70%) of respondent households have visited DeKalb County parks and recreation facilities during the past year.





## Frequency of Visitation of DeKalb County Parks and Recreation Facilities

Respondent households that have visited DeKalb County Parks and Recreation facilities during the past year were asked to indicate how often they have visited the facilities during that time. The following summarizes key findings:

• Of the 70% of respondent households that have visited DeKalb County parks and recreation facilities during the past year, 56% have visited facilities at least 6 times during the past year. In addition, 37% of respondents have visited facilities at least 11 times, and 26% have visited them at least 20 times.



Leisure Vision/ETC Institute



# Physical Condition of DeKalb County Parks and Recreation Facilities

Respondent households that have visited DeKalb County Parks and Recreat