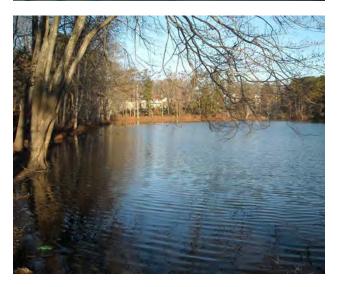

## Barker-Bryant Memorial Park at Buena Vista Lake (formerly Buena Vista Park)

Opportunities – (Low)

Park has no expansion opportunity, as the area is completely bordered by roads and residential homes. There is a need for a flashing light on McAffe Road for traffic control for pedestrian

safety. Low fencing is also needed at key areas, and additional

Buena Vista Park is located off of McAfee Road in Central DeKalb. The park consists primarily of a lake surrounded by an asphalt multi-purpose path along residential streets. The park is

#### Constraints - (High)

The park is completely surrounded by roads and residential uses.

bank plantings may be needed to enhance fish habitat.

The park is in very good condition due to recent enhancements.

#### **Existing Park Classification – (Neighborhood Park)**

#### Functionality of Existing Designation – (Low)

Additions of picnic tables, grills, and fishing pier have expanded the amenities offered in park. These additions make a neighborhood park designation more appropriate.

Recommended Park Classification – (Neighborhood Park)

Keep neighborhood park classification.