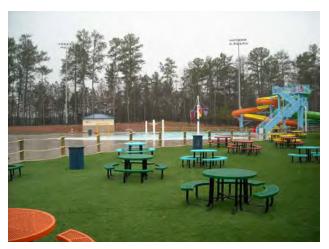

## Brown's Mill Park

Brown's Mill Park is located in southeastern DeKalb, at the intersection of Brown's Mill Road and Salem Road. Brown's Mill is designated as a Community Park, and primarily focused on active recreation. The park consists of just over 60 acres, and sits on fairly level topography. A newly constructed aquatics facility is a significant amenity for citizens.

#### **Current Maintenance Needs - (Medium)**

Facilities are in fairly good condition, but are aging. New aquatic facility is in excellent condition.