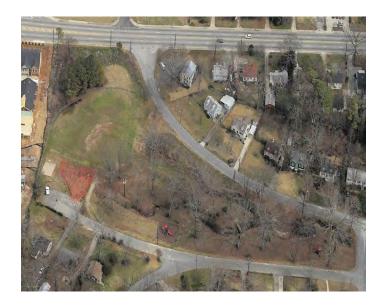

## Chapel Hill Park

The park is located in a low-density residential area, with homes surrounding one side of the lake. Improvements are planned for the park.

#### **Opportunities - (Medium)**

There are mature hardwoods scattered across the hilltop. There is also a shelter, playground, and parking overlooking the lake. The lake serves as a focal point, and there are opportunities for a pier and bank restoration. The informal recreation field could be enhanced.

#### **Constraints - (High)**

The steep topography and grade changes limit development opportunities.

#### **Current Maintenance Needs - (Medium)**

There is erosion along the lake bank, and the lake has poor water quality. There are indications that sedimentation is a problem. The parking lot is in poor condition due to rotting timber walls and cracked asphalt that need to be repaired.

#### **Existing Park Classification – (Neighborhood Park)**

The park is located in residential neighborhood and meets the standard definition of a neighborhood park, although it is lacking in facilities.

Functionality of Existing Designation – (Medium)

Recommended Park Classification – (Neighborhood Park)

\* Please see Master Plan at end of Appendix A