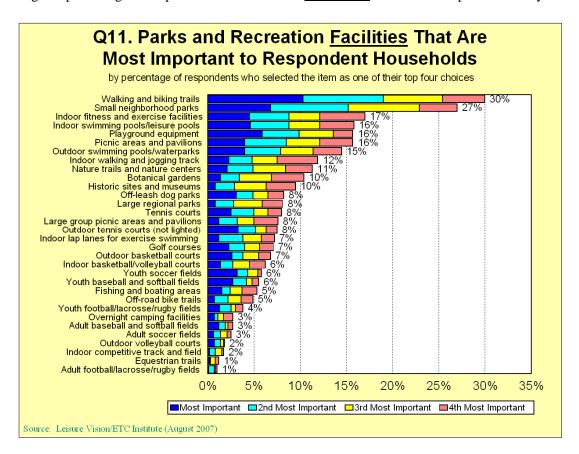

shows the estimated number of households in DeKalb County whose needs for facilities are only being 50% met or less, based on 265,183 households in the County.



### Most Important Parks and Recreation Facilities

From the list of 32 parks and recreation <u>facilities</u>, respondents were asked to select the <u>four</u> that are most important to their household. The following summarizes key findings:

■ Based on the sum of their top four choices, the facilities that respondents rated as the most important are: walking and biking trails (30%), small neighborhood parks (27%) and indoor fitness and exercise facilities (17%). It should also be noted that walking and biking trails had the highest percentage of respondents rate it as their <u>first choice</u> as the most important facility.





## Need for Recreation Programs

From a list of 18 recreation <u>programs</u>, respondents were asked to indicate which ones they and members of their household have a need for. The following summarizes key findings:

The programs that the highest percentage of respondent households have a need for include: adult fitness and wellness programs (56%), water fitness programs (41%), nature programs (38%), special events (33%) and adult art, dance, performing arts (33%).





## Need For Recreation Programs in DeKalb County

From the list of 18 recreation <u>programs</u>, respondents were asked to indicate the ones that their household has a need for. The graph below shows the estimated number of households in DeKalb County that have a need for various recreation programs, based on 265,183