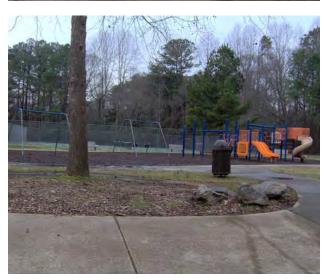

# Lithonia Park

Lithonia Park is located off Park Drive in Lithonia. This 53 acre park consists of multi-use courts, picnic areas, a playground, and open fields.

# **Opportunities - (High)**

The park is in poor condition, and has multiple opportunities for enhancement. Two informal fields could be enhanced to expand active recreation uses. An unattractive metal building in the park detracts from experience.

#### Constraints - (low)

The steep topography limits development some, but there is an opportunity to upgrade the existing facilities, or reprogram uses. Park amphitheater does not appear to be used, and there is little parking to support the facility.

## **Current Maintenance Needs - (High)**

Park has nice granite detailing, and the grounds are well maintained, but signage needs improvement.

#### **Existing Park Classification – (Community Park)**

#### Functionality of Existing Designation – (Medium)

The park does not have the parking or amenities to support this designation. However, there is room within the park to support this designation level.

# Recommended Park Classification – (Community Park)

Keep classification. Focus on upgrading existing facilities.