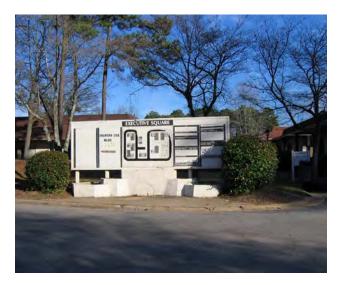

# Kensington/ Executive Square

Kensington Park is a 4.5 acre tract near the County jail and Interstate 285. It is bordered by an elementary school and high school football field. The property is currently a vacant office park with mature trees and shrub planting.

#### **Opportunities – (Medium)**

Flat level area suits a variety of potential amenities.

#### Constraints - (Medium)

Limited land area limits development opportunities.

#### **Current Maintenance Needs – (High)**

Existing Park Classification – not defined

## Functionality of Existing Designation – (Low)

This designation does not suit well for future strategic planning and should be changed.

# Recommended Park Classification - (Neighborhood Park)

Change classification.