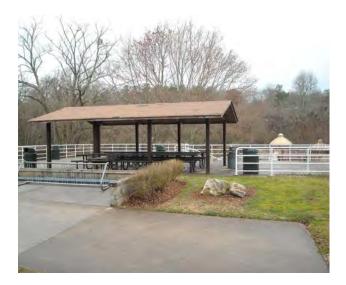

## Arabia Mountain Park

Arabia Mountain Park is South of Interstate 20, near Lithonia and is bisected by Klondike Road. The park is fairly expansive, has a lake, and is characterized by hilly and rocky topography. At 1,799 acres, this is one of the most distinctive parks in DeKalb County.

#### **Opportunities – (High)**

PATH foundation trails thread through the park and connect to Stonecrest Mall and Panola State Park. Facilities at the park are well-maintained, with new trailheads and clear signage. One concern however is that parking space is inadequate to support weekend use. To appeal to a wider user group, a playground with an environmental education theme could be added. Both parking areas need restrooms. Entrance to Nature Center parking area should be improved to improve sight visibility; sign blocks views.