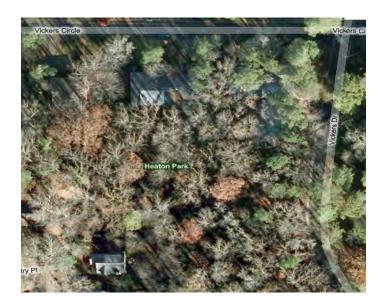

## Fernbank Park

Fernbank Park is located adjacent to Fernbank Elementary, off of Heaton Park Drive. The park is largely a natural area, with some trees dating back more than four hundred years, and consists of 12 acres on hilly topography.

#### **Opportunities - (Medium)**

Some expansion opportunities exist past the open area and surrounding wooded area.

#### Constraints - (Medium)

The park is bordered by residential use and a railroad.

#### **Current Maintenance Needs – (Low)**

Park is kept in good condition.

#### **Existing Park Classification – (Special Purpose)**

#### **Functionality of Existing Designation – (High)**

The park does not really fit the mold for other classifications, but does function well as an outdoor classroom and recreation area for children.

#### Recommended Park Classification - (Special Purpose)

Keep classification. Focus on expansion possibilities.