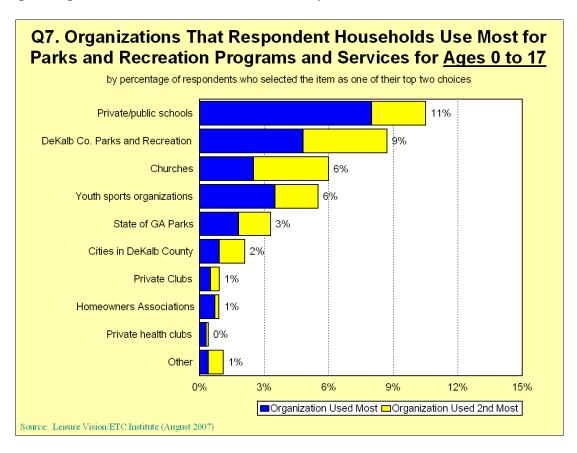

A survey was conducted for the existing recreation centers within the county. The director of each center was asked to provide detailed information about the needs of each center, and how well it was functioning in regards to its stated goals. The complete survey is listed in Appendix D.