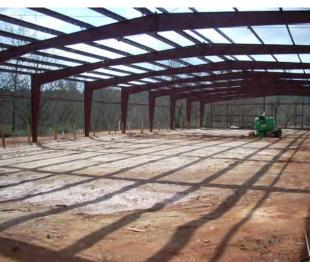

# Little Creek Horse Farm

Little Creek Horse Farm is located next to Highway 78 to the south of North DeKalb Mall. The original barn on the site has been demolished and a new structure is being built that will accommodate 48 stalls. The property is a green oasis among the surrounding development.