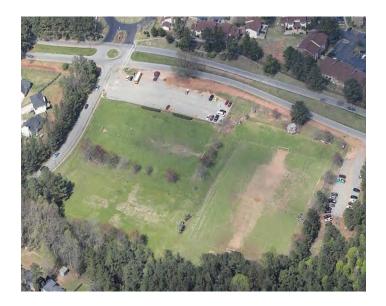

# Gresham Park

Gresham Park is located in southwestern DeKalb at the intersection Clifton Church Road and Gresham Road. The park has multiple entry points and diverse, although mostly level, topography. This 126 acre park is split by Gresham Road and has a number of active recreation facilities. Some of the ball fields were renovated in 2008.

# Opportunities - (Medium)

The fields in the northern section of the park could use upgrades. An additional playground at the Athletic complex should be considered, and additional trees in the parking area would improve aesthetics. Several fields appear to be used infrequently, and with enhancements these fields could expand the athletic field offerings.

#### Constraints - (Medium)

Expansion is unlikely due to surrounding competing residential uses. The playground located at the corner of Gresham and Clifton Church Roadappears to be too small to meet current needs.

#### **Current Maintenance Needs - (Medium)**

Facilities are in fair condition, but park could benefit from greater attention to pedestrian connectivity. Signs suggest renovations are underway or complete, but the only evidence of this is new sod on two ballfields. The large parking lot serving the athletic field complex needs resurfacing.

#### **Existing Park Classification – (Community Park)**

#### Functionality of Existing Designation – (Medium)

The park's size and diversity of active recreation fields provide for many of the uses required in the Community Park designation, but it could greatly improve passive recreation uses.

#### Recommended Park Classification – (Community Park)

Keep classification. Focus on growing passive recreation opportunities.

#### **Facility Condition**

The facility was constructed in 1965, and a gymnasium, multipurpose room, classroom, restrooms, and lobby were added in 1991. Most of the time the building meets programming needs, but there are a number of repairs. Overall condition is fair, with some parts of the facility in poor condition.