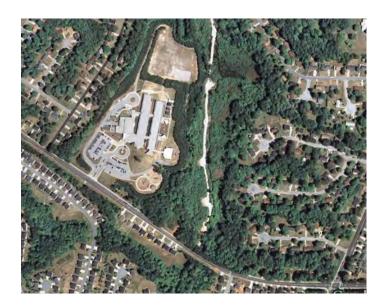

# Fork Creek Mountain Park

Fort Creek Mountain Park is located in Panthersville along River Road. The surrounding area has experienced intense new residential development, primarily by subdivisions. The park is mostly wooded on hilly topography and consists of 55 acres.

# **Opportunities – (Medium)**

The park is growing increasingly surrounded by dense residential development; while this constrains expansion, it creates opportunity to capture a growing number of users.

#### Constraints - (High)

The park has become nearly encircled by dense residential units.

#### **Current Maintenance Needs – (High)**

The park's signage and facilities are in poor-to-mediocre condition, and the nature trail is choked on all sides by scrub growth.

## **Existing Park Classification – (Natural Area)**

## Functionality of Existing Designation – (High)

The park is appropriate for the designation.

#### Recommended Park Classification - (Natural Area)

Keep classification. Focus should be on increasing maintenance of facilities and signage, while encouraging pedestrian connection and promoting native species ecology by removing scrub/invasive growth.