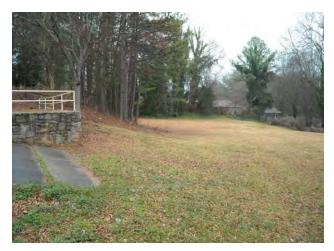

## Cedar Park

Cedar Park is located in Scottdale, off of Cedar Road. The park is bordered by residential streets on all sides except for the southern portion, which abuts a fairly steep ravine. The park is extremely small, at only three acres, and has rather hilly terrain.

#### **Opportunities - (Low)**

The park is fairly limited by surrounding residential land uses and roads, but the adjacent ravine and cul-de-sac offer expansion opportunities for natural path areas. There is opportunity for a new pedestrian bridge to cross the creek at the bottom of the park, which would provide better access to neighboring residential areas.

#### Constraints - (High)

Steep topography and isolation make improvement challenging. It would be difficult to meet ADA codes on this site. Steep driveways are unattractive and need to be upgraded. Redevelopment to meet code would be expensive due to costs of ramps, walls, and handrails.

#### **Current Maintenance Needs - (High)**

Park facilities are in mediocre to poor condition. Illegal dumping proliferates in and around the park, but nearby PATH trails are in good condition. Asphalt on the basketball court should be resurfaced, and the picnic shelter needs to be replaced. Some concrete is in poor condition.