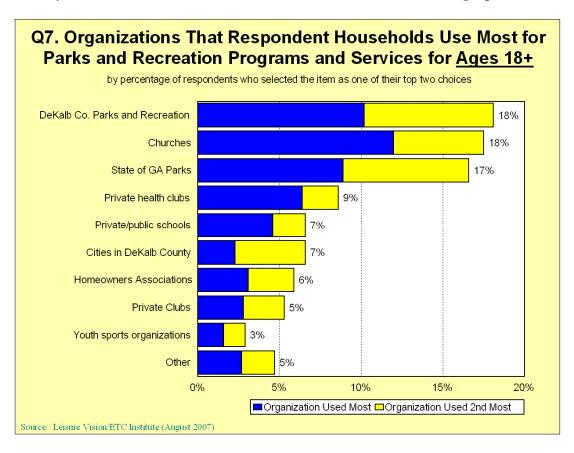

A survey was conducted for the existing recreation centers within the county. The director of each center was asked to provide detailed information about the needs of each center, and how well it was functioning in regards to its stated goals. The complete survey is listed in Appendix D.