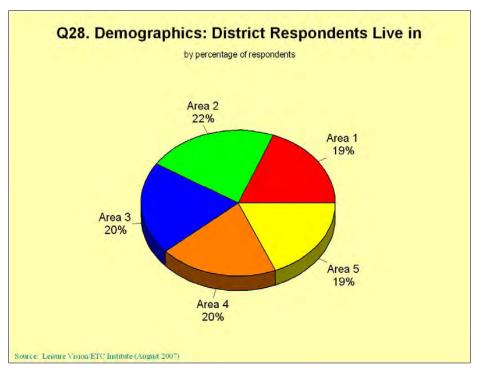

Parks and Recreation to the Livability of DeKalb County

Respondents were asked to indicate how important parks and recreation is to the livability of DeKalb County. The following summarizes key findings:

• Ninety percent (90%) of respondents indicated that parks and recreation is either very important (70%) or somewhat important (20%) to the livability of DeKalb County. Only 2% of respondents indicated that parks and recreation is not important to the livability of DeKalb County, and 8% indicated "not sure".





# **Demographics**





Leisure Vision/ETC Institute



# Demographics (Continued)





Leisure Vision/ETC Institute



# Demographics (Continued)





Leisure Vision/ETC Institute



#### Community Interest and Opinion Survey for DeKalb County

### Demographics (Continued)





Leisure Vision/ETC Institute

Executive Summary - 34



## 14.0 Appendix D - Rec Center Survey & Results

### DeKalb County Recreation Center Questionnaire Prepared by EDAW 2-27-09

| Name of Center Center Director                                                                                                                                                     |
|------------------------------------------------------------------------------------------------------------------------------------------------------------------------------------|
| Number of Full Time Employees Number of Part Time Employees                                                                                                                        |
| Number of Seasonal or Summer Employees