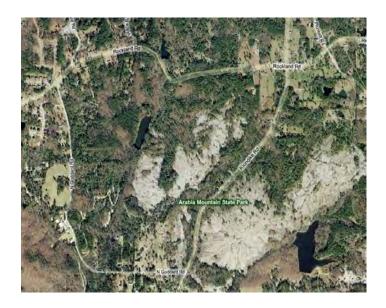

## Arabia Mountain Park

Arabia Mountain Park is South of Interstate 20, near Lithonia and is bisected by Klondike Road. The park is fairly expansive, has a lake, and is characterized by hilly and rocky topography. At 1,799 acres, this is one of the most distinctive parks in DeKalb County.

#### **Opportunities – (High)**

PATH foundation trails thread through the park and connect to Stonecrest Mall and Panola State Park. Facilities at the park are well-maintained, with new trailheads and clear signage. One concern however is that parking space is inadequate to support weekend use. To appeal to a wider user group, a playground with an environmental education theme could be added. Both parking areas need restrooms. Entrance to Nature Center parking area should be improved to improve sight visibility; sign blocks views.

#### Constraints - (Medium)

The park has limited expansion opportunities due to extent of preserved outcrop areas. Park has limited visibility and accessibility

#### **Current Maintenance Needs - (Low)**

Park is a natural area, is well-maintained with trails in good condition.

#### **Existing Park Classification – (Natural Area)**

#### Functionality of Existing Designation – (High)

The park achieves the desired designation of Natural Area because it is primarily passive recreation and is mostly wooded with streams, the lake, and granite outcrops.

#### Recommended Park Classification - (Natural Area)

Keep Natural Area Classification. One concern however is that parking space is inadequate to support weekend use.