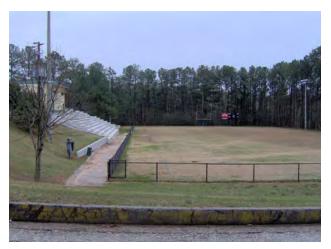

# Fork Creek Mountain Park

Fort Creek Mountain Park is located in Panthersville along River Road. The surrounding area has experienced intense new residential development, primarily by subdivisions. The park is mostly wooded on hilly topography and consists of 55 acres.

# **Opportunities – (Medium)**

The park is growing increasingly surrounded by dense residential development; while this constrains expansion, it creates opportunity to capture a growing number of users.

#### Constraints - (High)

The park has become nearly encircled by dense residential units.

#### **Current Maintenance Needs – (High)**

The park's signage and facilities are in poor-to-mediocre condition, and the nature trail is choked on all sides by scrub growth.

## **Existing Park Classification – (Natural Area)**

## Functionality of Existing Designation – (High)

The park is appropriate for the designation.

#### Recommended Park Classification - (Natural Area)

Keep classification. Focus should be on increasing maintenance of facilities and signage, while encouraging pedestrian connection and promoting native species ecology by removing scrub/invasive growth.