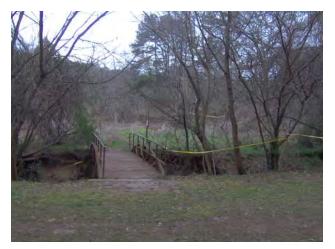

## Dearborn Park

Dearborn Park snakes along Dearwood Drive in central DeKalb County. The park is primarily a low-lying riparian zone. The surrounding area is entirely residential land use. The park itself is ten acres in size.

#### **Opportunities - (Medium)**

The park has little room for expansion since it is abutted by the roadway, yet there is opportunity for small uses along the edge of the trail.

#### Constraints - (High)

Limitations from roads and residential land use, are greatly heightened by the fact that most of the area is in flood plain.

#### **Current Maintenance Needs – (Low)**

Facilities look older but have aged very well.

#### **Existing Park Classification – (Neighborhood Park)**

#### Functionality of Existing Designation – (Medium)

This park fulfills the designation by following a natural area, promoting passive recreation, and connecting neighborhoods for pedestrians via its bridge over the creek. However, the park cannot promote much active recreational use because of its limited size and riparian nature.

#### Recommended Park Classification – (Neighborhood Park)

Keep classification. The park is a successful amenity for the nearby neighborhood.