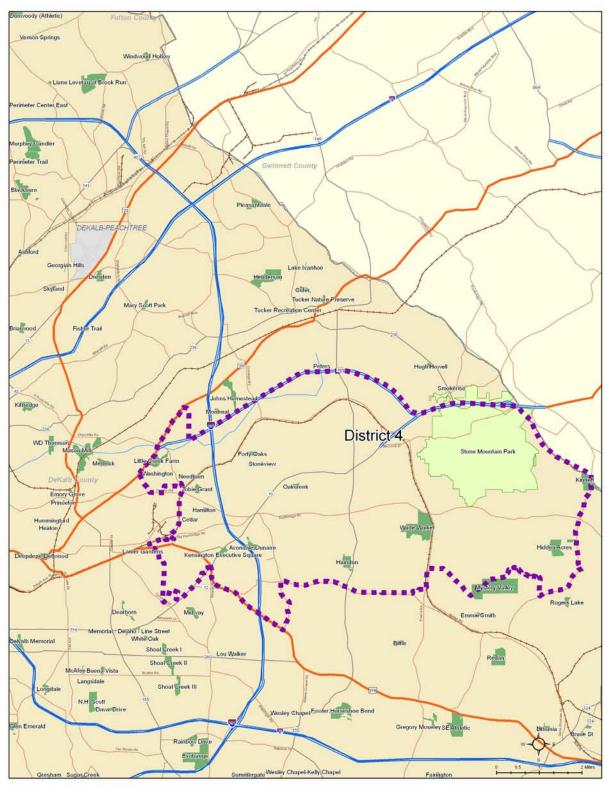

# 11.0 Appendix A-Description of Existing Parks

## 11.1 Existing Parks

This section includes an inventory of existing parks within the DeKalb County Parks & Recreation system. The basic inventory is based on information provided by the county, and a minimum of two visits were made to each park. The first visit was to access basic condition and functionallty. The second visit focused more on opportunities and constraints that impact future development and expansion.