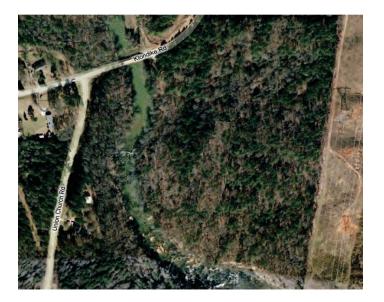

## Arabia Mountain Park

Arabia Mountain Park is South of Interstate 20, near Lithonia and is bisected by Klondike Road. The park is fairly expansive, has a lake, and is characterized by hilly and rocky topography. At 1,799 acres, this is one of the most distinctive parks in DeKalb County.

#### **Opportunities – (High)**

PATH foundation trails thread through the park and connect to Stonecrest Mall and Panola State Park. Facilities at the park are well-maintained, with new trailheads and clear signage. One concern however is that parking space is inadequate to support weekend use. To appeal to a wider user group, a playground with an environmental education theme could be added. Both parking areas need restrooms. Entrance to Nature Center parking area should be improved to improve sight visibility; sign blocks views.

#### Constraints - (Medium)

The park has limited expansion opportunities due to extent of preserved outcrop areas. Park has limited visibility and accessibility