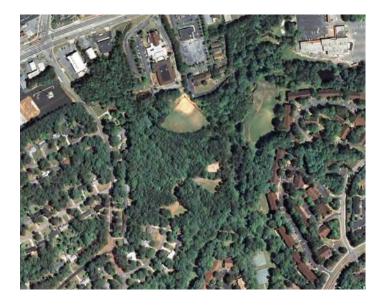

## Fernbank Park

Fernbank Park is located adjacent to Fernbank Elementary, off of Heaton Park Drive. The park is largely a natural area, with some trees dating back more than four hundred years, and consists of 12 acres on hilly topography.

#### **Opportunities - (Medium)**

Some expansion opportunities exist past the open area and surrounding wooded area.

#### Constraints - (Medium)

The park is bordered by residential use and a railroad.

#### **Current Maintenance Needs – (Low)**

Park is kept in good condition.

#### **Existing Park Classification – (Special Purpose)**

#### **Functionality of Existing Designation – (High)**

The park does not really fit the mold for other classifications, but does function well as an outdoor classroom and recreation area for children.

#### Recommended Park Classification - (Special Purpose)

Keep classification. Focus on expansion possibilities.