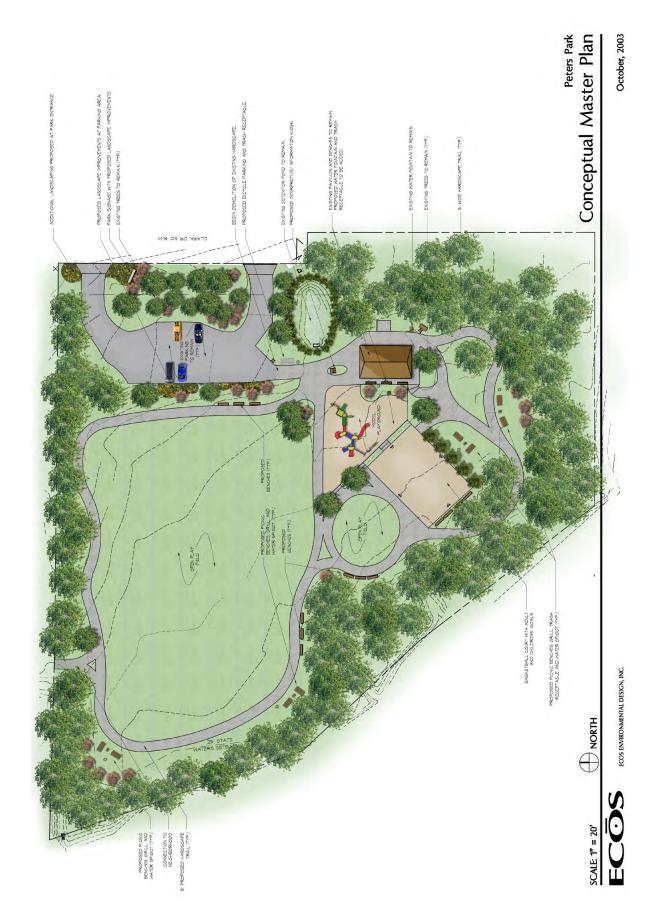

Meadowdale Park

EXISTING BACKSTOP

BIKE RACK AND DRINKING FOUNTAIN (MITH DOG FOUNTAIN FEATURE)

EXISITNG SOFTBALL FIELD

GATEMAY ENTRANCE TO PARK

9 PARALLEL PARKING SPACES BUTTERFLY GARDENS

EXISTING MATURE TREES

PICNIC TABLE AND GRILL CLUSTER

ENHANCED STREAM CROSSING - "OLD STONE BRIDGE" APPEARANCE

TRASH RECEPTACLE PICNIC TABLE AND GRILL CLUSTER

PLAYGROUND AREAS, 5,650 SF TOTAL

8 WIDE ASPHALT MULTI-USE TRAIL

ELEVATED MANHOLES

INNER TRAIL NETWORK, TYP. 8' MIDE, CONCRETE

STATE MANDATED BUFFER 25' FROM TOP OF STREAM BANK

TRASH RECEPTACLES
AND BENCHES

ELEVATED MANHOLES

GATEWAY ENTRANCE TO THE PARK

NEW BASKETBALL COURT 2-32'x42' PLAY AREAS

SOFT SURFACE FOOT TRAIL

RE-VEGETATED STREAM
BANK AND BUFFER
BENCH SMING



SCALE: 1" = 30'.0"

ECOS ENVIRONMENTAL DESIGN, INC.

ECŌS











# **12.0** Appendix B-Additional Information

#### 12.1 Introduction

Many of the observations and recommendations in the 2000 DeKalb County Parks and Recreation Strategic Plan are still applicable today. The 2000 Plan observed that the role of parks and recreation in DeKalb

## 12.2 Significance of 2000-2010 Strategic Plan

Many of the observations and recommendations in the 2000-2010 DeKalb County Parks and Recreation Strategic Plan are still applicable today. The 2000 Plan observed that the role of parks and recreation in DeKalb County is not as strong as it could be, and that parks and recreation do not contribute as much as they could to the quality of life of DeKalb residents. Many of DeKalb's citizens were not familiar with the park system and programs, and many do not take