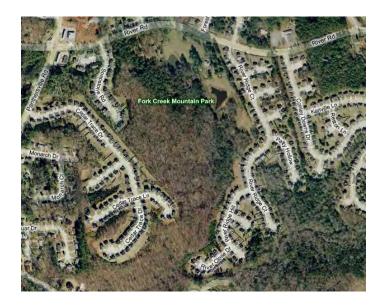

# Fork Creek Mountain Park

Fort Creek Mountain Park is located in Panthersville along River Road. The surrounding area has experienced intense new residential development, primarily by subdivisions. The park is mostly wooded on hilly topography and consists of 55 acres.

# **Opportunities – (Medium)**

The park is growing increasingly surrounded by dense residential development; while this constrains expansion, it creates opportunity to capture a growing number of users.

#### Constraints - (High)

The park has become nearly encircled by dense residential units.

#### **Current Maintenance Needs – (High)**

The park's signage and facilities are in poor-to-mediocre condition, and the nature trail is choked on all sides by scrub growth.

## **Existing Park Classification – (Natural Area)**

## Functionality of Existing Designation – (High)

The park is appropriate for the designation.

#### Recommended Park Classification - (Natural Area)

Keep classification. Focus should be on increasing maintenance of facilities and signage, while encouraging pedestrian connection and promoting native species ecology by removing scrub/invasive growth.