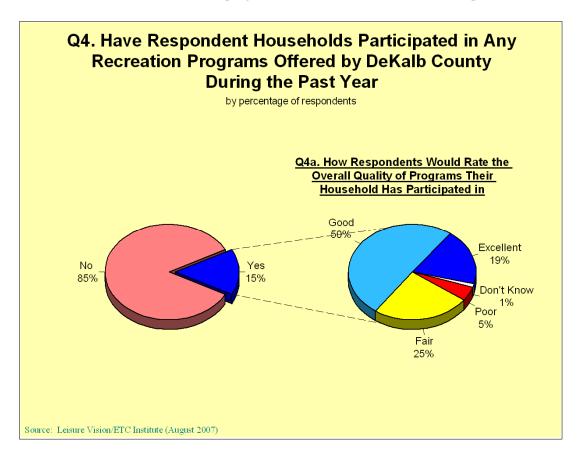

during the past year. The following summarizes key findings:

• Fifteen percent (15%) of respondent households have participated in recreation programs offered by DeKalb County during the past year.



Leisure Vision/ETC Institute



### Overall Quality of DeKalb County Recreation Programs

Respondent households that have participated in recreation programs offered by DeKalb County during the past year were asked how they would rate the overall quality of the programs they have participated in. The following summarizes key findings:

• Of the 15% of respondent households that have participated in DeKalb County recreation programs during the past year, 69% rated the programs as either excellent (19%) or good (50%). In addition, 25% rated the programs as "fair" and 5% rated them as "poor".





## Ways Respondents Learn About DeKalb County Programs and Activities

From a list of nine options, respondents were asked to indicate all the ways that they learn about DeKalb County programs and activities. The following summarizes key findings:

■ Friends and neighbors (54%) is the most frequently mentioned way that respondents have learned about DeKalb County programs and activities. Other frequently mentioned ways respondents have learned about DeKalb County programs and activities include: newspaper (42%), Internet (19%) and DeKalb County Website (17%).



Leisure Vision/ETC Institute



## Organizations Used for Parks and Recreation Programs and Services

From a list of nine options, respondents were asked to indicate all the organizations that members of their household use for