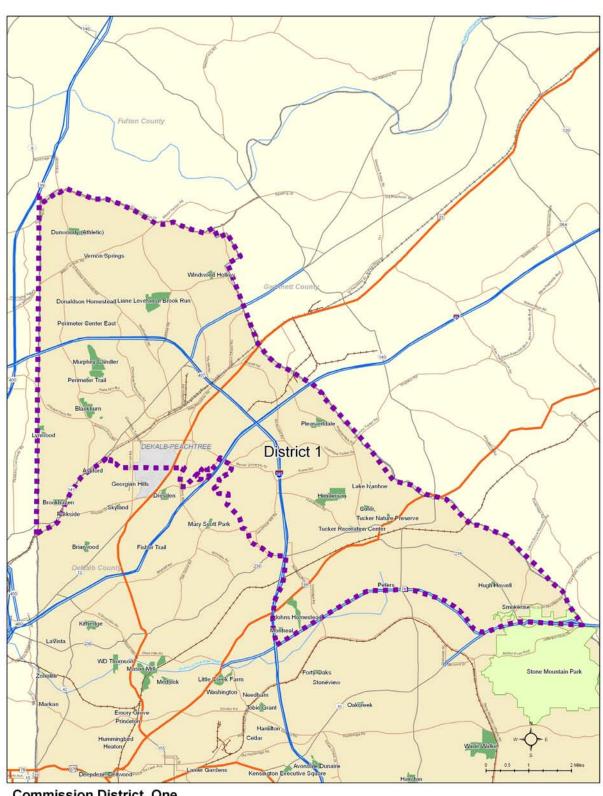

# 11.0 Appendix A-Description of Existing Parks

## 11.1 Existing Parks

This section includes an inventory of existing parks within the DeKalb County Parks & Recreation system. The basic inventory is based on information provided by the county, and a minimum of two visits were made to each park. The first visit was to access basic condition and functionallty. The second visit focused more on opportunities and constraints that impact future development and expansion.