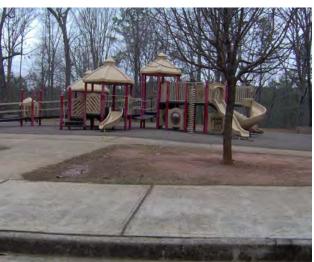

# Henderson Park

Henderson Park is located outside the perimeter of Interstate 285 along Henderson Road. The park has a diverse topography with several active recreation facilities and a lake amenity. The surrounding area is almost entirely residential. A seven acre parcel was added to the park in 2008. Master plan update is planned for the park.

# Opportunities – (Medium)

The area is surrounded by residential homes and there are no expansion opportunities, but the park has a lot of interior acreage to work with.

#### Constraints - (High)

The park has been encircled by land devoted to residential use.

# **Current Maintenance Needs - (Medium)**

Facilities and grounds are in good condition and well-maintained. Still, there is little way-finding signage for pedestrian paths, and the lake is experiencing heavy sedimentation.

#### **Existing Park Classification – (Community Park)**

#### **Functionality of Existing Designation – (High)**

The designation is very suitable for this park.

## Recommended Park Classification - (Community Park)

Keep classification. Focus on cultivating pedestrian path network and preventing heavy erosion into the lake.