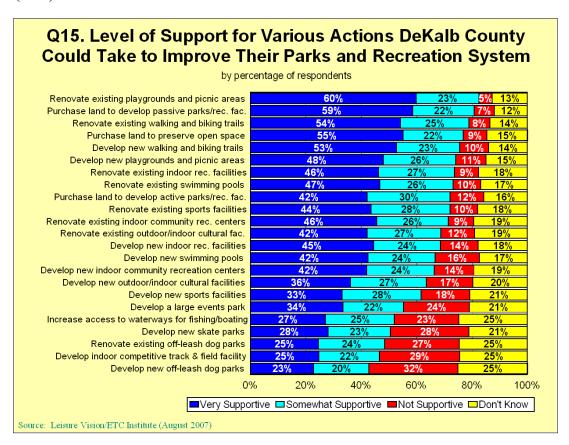

rograms had the highest percentage of respondents select it as their first choice as the most important program.



Leisure Vision/ETC Institute



## Level of Support for Actions to Improve the Parks and Recreation System

From a list of 23 actions that DeKalb County could take to improve the parks and recreation system, respondents were asked to indicate their level of support for each one. The following summarizes key findings:

There are five actions that over 50% of respondents are very supportive of DeKalb County taking: renovate existing playgrounds and picnic areas (60%), purchase land to develop passive parks/recreation facilities (59%), purchase land to preserve open space (55%), renovate existing walking and biking trails (54%), and develop new walking and biking trails (53%).





### Actions That Respondents Are Most Willing to Fund with Tax Dollars

From the list of 23 actions that DeKalb County could take to improve the parks and recreation system, respondents were asked to indicate which four actions they would be most willing to fund with their tax dollars. The following summarizes key findings:

■ Based on the sum of their top four choices, the actions that respondents would be most willing to fund include: purchase land to preserve open space (28%), purchase land to develop passive parks/recreation facilities (26%), renovate existing playgrounds and picnic areas (23%) and develop new walking and biking trails (22%). It should also be noted that purchase land to preserve open space had the highest percentage of respondents select it as their <u>first choic