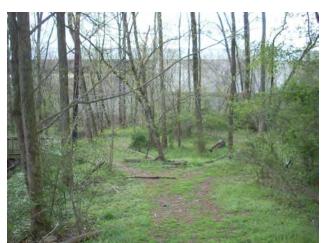

## **Constitution Lakes**

Access to Constitution Lakes is from South River Industrial Boulevard, which intersects with Memorial Drive. Constitution Lake borders and feeds into the South River. This is a very peaceful setting that belies its location near industrial uses. The lakeside boardwalk, concrete path, and gravel parking area were completed in 2008.

#### Opportunities – (High)

This is a newly developed park and is accessed by a sinuous gravel road that leads to a loop parking lot. Improvements are somewhat informal, being gravel with concrete curbs. There is an 8'-wide concrete sidewalk that winds downhill through young forest to the lake, and there are boardwalks and piers that provide access to the water's edge. Developing a loop trail around the lake would improve access. It is important to enhance safety at the trailhead parking area. There may be opportunities to add a playground or restroom facility.