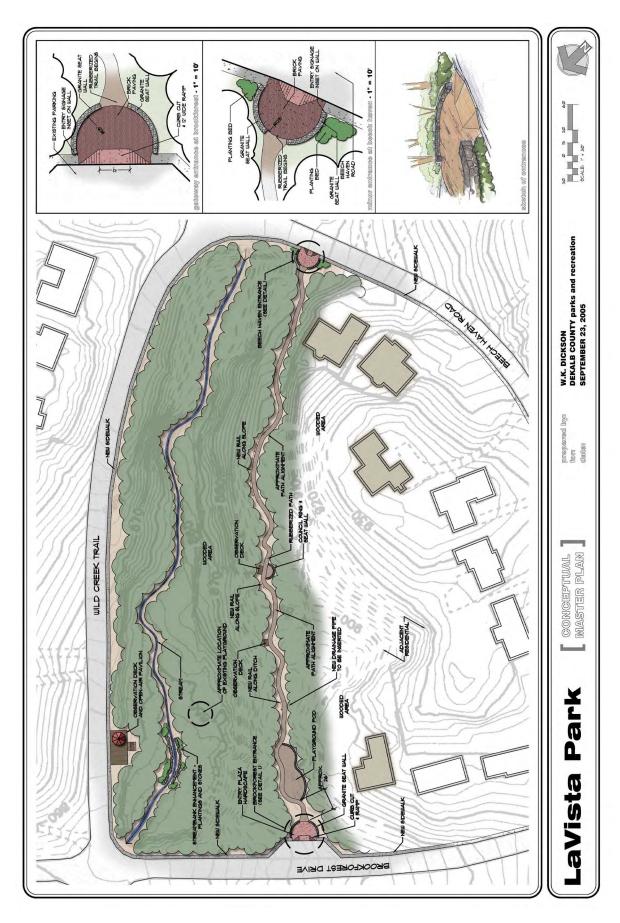

# Lavista Park

Lavista Park is located at the intersection of Brook Forest Drive and Wild Creek Trail, two roads located just east of Lavista Road's intersection with Briarcliff Road. The park has a diverse topography, with some low lying areas and hillsides. The four acre park is mostly wooded with some picnic areas and a playground. The following new improvements have been made in the park: a rubberized walking surface for trails, a playground, overlook structures, entry plazas, and an observation boardwalk.

#### **Opportunities - (Medium)**

More could be done to cultivate passive use and provide entrance to the park. Construction is underway for a new path that traverses from one side of park to other and connects to the streets and improves park access.

#### **Constraints - (High)**

The park is cut-off from expansion by roads and residential parcels. It appears that part of the site is in the floodplain. Because of the mature forest, this park is most suited for passive recreation and is not feasible for more active uses.

# **Current Maintenance Needs - (High)**

Park has not been maintained well and signage needs definitive improvement.

#### **Existing Park Classification – (Neighborhood Park)**

#### Functionality of Existing Designation – (High)

This park fits the functionality of this designation well.

# Recommended Park Classification – (Neighborhood Park)

Keep classification. Focus on creating entrance to park and trail infrastructure.

\* Please see Master Plan at end of Appendix A