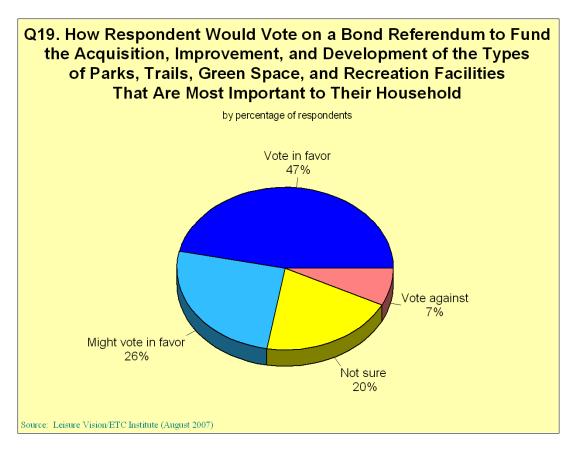

.



Leisure Vision/ETC Institute



### How Respondent Would Vote in a Bond Referendum

Respondents were asked to indicate how they would vote in an election if a bond referendum was held to fund the acquisition, improvement, and development of the types of parks, trails, green space, and recreation facilities that are most important to respondent household. The following summarizes key findings:

Seventy-three percent (73%) of respondents indicated they would either vote in favor (47%) or might vote in favor (26%) on a bond referendum to fund the acquisition, improvement, and development of the types of parks, trails, green space, and recreation facilities that are most important to respondent households. In addition, 7% indicated they would "vote against" and 20% indicated "not sure".





### Support for a Dedicated Funding Source

Respondents were asked if they would support a dedicated DeKalb County funding source consisting of a special tax or user fee from parks and recreation facilities and programs that would only be used to fund operations and improvements to the parks and recreation system in the County. The following summarizes key findings:

Sixty-six percent (66%) of respondents indicated they were either very supportive (37%) or somewhat supportive (29%) of supporting a dedicated DeKalb County funding source consisting of a special tax or user fee from parks and recreation facilities and programs that would only be used to fund operations and improvements to the parks and recreation system in the County. In addition, 11% indicated they were "not supportive"