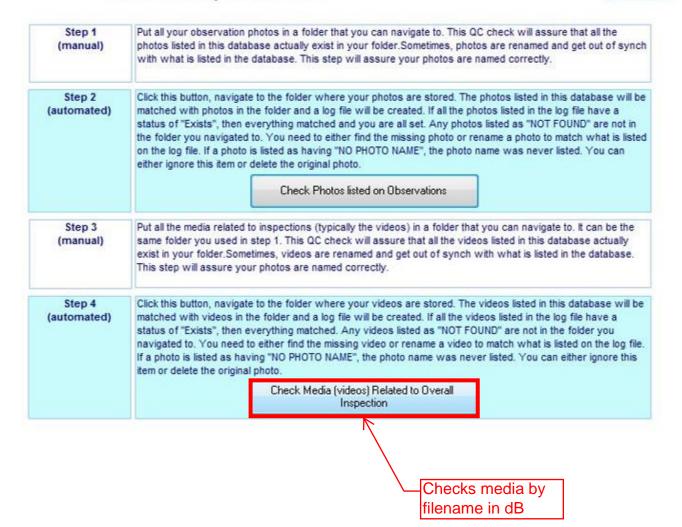

verting a new Clear Tool set of Inspections. Clear Tool STEP 2 Bring Inspections into this conversion/qc tool. Choose your CCTV Software: Import and convert to SCREAM CUES Granite XP Standard PACP Exchange **Format IT Pipes** Non-Standard PACP Exchange WinCan **PipeLogix** Other PipeTech STEP 3 Map the values to SCREAM values Map Values QC Mapped Values STEP 4 Perform Quality Control **Quality Control** Quality Control Checks STEP 5 Review Converted data. Run reports or view/edit raw data. Optional Optional Reports Review STEP 6 Assure photos and videos listed in this database exist in your file system. Check Check Photos and Videos Photos and Videos STEP 7 Upload Inspections Upload Inspections to Step 3: Media Check Manage Uploads SCREAM SQL Master DB

## Confirm the photos exist

Close