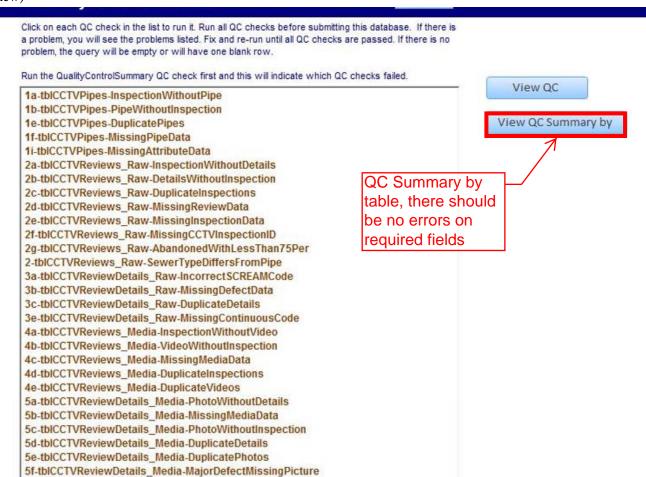

## Convert, QC and Upload **CCTV Inspections to SQL** STEP 1 Clear the CCTV Inspection Upload Tool of all inspection data before converting a new Clear Tool set of Inspections. Clear Tool STEP 2 Bring Inspections into this conversion/qc tool. Choose your CCTV Software: Import and convert to SCREAM CUES Granite XP Standard PACP Exchange **Format IT Pipes** Non-Standard PACP Exchange WinCan **PipeLogix** Other PipeTech STEP 3 Map the values to SCREAM values Map Values QC Mapped Values STEP 4 Perform Quality Control **Quality Control** Quality Control Checks STEP 5 Review Converted data. Run reports or view/edit raw data. Optional Optional Reports Review STEP 6 Assure photos and videos listed in this database exist in your file system. Check Check Photos and Videos Photos and Videos STEP 7 Upload Inspections Upload Inspections to Step 3: Media Check Manage Uploads SCREAM SQL Master DB