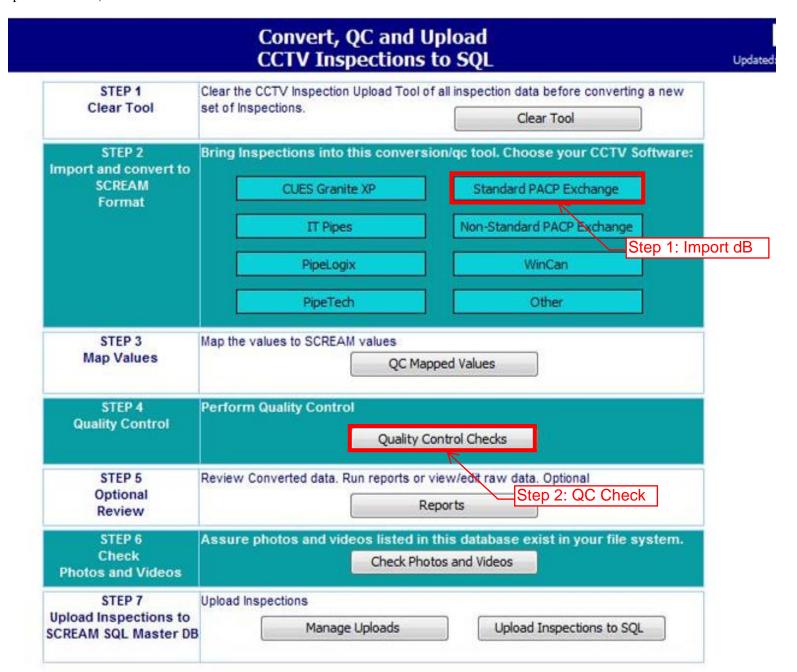

## Convert, QC and Upload **CCTV Inspections to SQL** STEP 1 Clear the CCTV Inspection Upload Tool of all inspection data before converting a new Clear Tool set of Inspections. Clear Tool STEP 2 Bring Inspections into this conversion/qc tool. Choose your CCTV Software: Import and convert to SCREAM CUES Granite XP Standard PACP Exchange **Format IT Pipes** Non-Standard PACP Exchange WinCan **PipeLogix** Other PipeTech STEP 3 Map the values to SCREAM values Map Values QC Mapped Values STEP 4 Perform Quality Control **Quality Control** Quality Control Checks STEP 5 Review Converted data. Run reports or view/edit raw data. Optional Optional Reports Review STEP 6 Assure photos and videos listed in this database exist in your file system. Check Check Photos and Videos Photos and Videos STEP 7 Upload Inspections Upload Inspections to Step 3: Media Check Manage Uploads SCREAM SQL Master DB