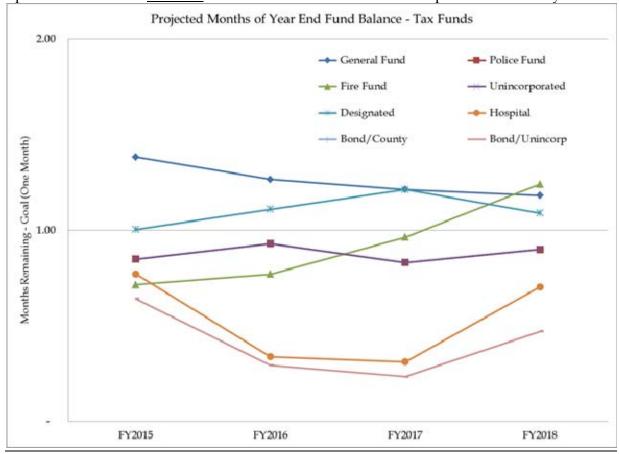

#### Tax Fund Balances

When the budget was adopted on February 27, the projected end of year fund balance for the tax funds in aggregate was \$34.7 million or 0.74 months in aggregate. The General Fund was projected to have \$19.6 million or 0.78 months and the active tax funds \$32.6 million or 0.76 months.

The new digest figures, the realignment and reduction in millage rates, and newer estimates produce \$32.0 million more in revenue with only \$17.8 million more in expenditures. This creates a new projected year end fund balance of \$52.0 million or 1.08 months for all funds in aggregate; for the active tax funds it is \$47.1 million or 1.07 months. Four of the five active tax funds will spend less than they earn for FY 2015, which is a major step towards stabilizing the county's finances.

With this in hand and this year's proposed tax cut, this scenario was run out to for the next three years. If these conservative scenarios come to pass, then all funds could be gravitating towards stability. With a little increase in revenues and holding of expenses one month <u>or more</u> of fund balance could become a permanent reality.