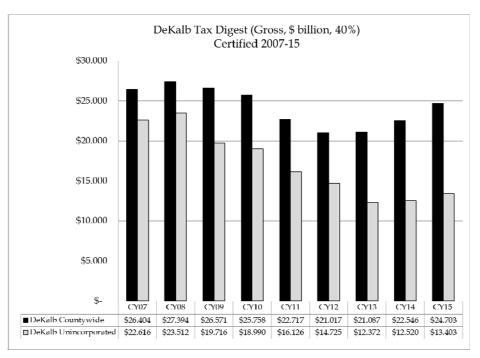

the Great Recession caused a significant decrease in revenue and a corresponding decrease in spending on county services.

The accompanying chart shows the historical tax digest for DeKalb County during this time. In its peak year of 2008, the value of all property was \$27.394 billion<sup>3</sup>.

The finalized digest for 2015 is \$24.703 billion<sup>4</sup>. While that is an increase of 9.6% from the previous year, it is still 9.8% less than the county's peak year.

Aside from the effect of the housing bubble bursting, the incorporations of Dunwoody and Brookhaven also had a major influence on the unincorporated digest. The 2015 value of the unincorporated digest is 43.0% less than the peak of 2008 of \$23.512 billion. If Dunwoody and Brookhaven had not incorporated, the unincorporated digest would be valued at approximately \$19.742 billion or 16.1% less than its peak 2008 value.