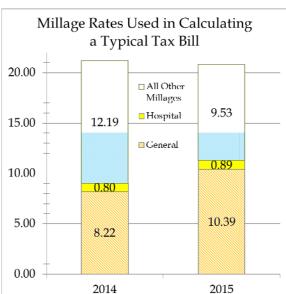

Another byproduct of this temporary millage rate instability is that for FY 2015, DeKalb will be forced to advertise a significant tax increase, even though the benchmark rate went down.

The regulations and laws which cover advertising the increase apply only to countywide rates that are not bond related. In DeKalb, this means only two of the seven possible areas are included. So, even though the General and Hospital Funds

.

 $<sup>^{\</sup>rm 6}$  Details on the change in millage rates can be seen in an accompanying schedule in this book.

may technically increase together, no credit is given to the combination when including the other five tax rates.

DeKalb County was required to show as much as a 45% increase in taxes because the two of the seven rates considered, when combined, went up. But when all seven rates are combined, it decreased 0.40 mills. The following charts show to scale the change and how credit is not given for other rates going down at the same time as the two going up.