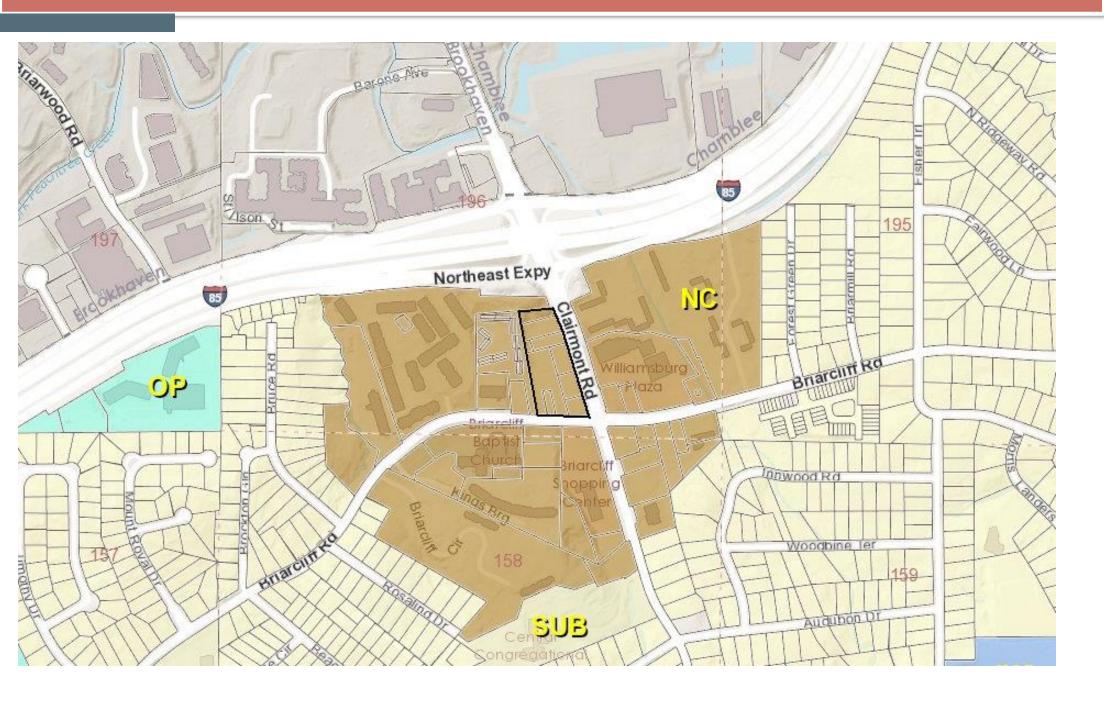

Residence.

Comprehensive Plan: NC (Neighborhood Center) Consistent | Inconsistent | X | See LP-20-1244107

| Proposed Density: 69 units/acre               | Existing Density: Not applicable                     |  |  |
|-----------------------------------------------|------------------------------------------------------|--|--|
| Proposed Units/Square Ft.: 264/approx. 14,000 | Existing Units/Square Feet: N.A./Info. not provided. |  |  |
| Proposed Lot Coverage: 84%                    | Existing Lot Coverage: Information not provided      |  |  |