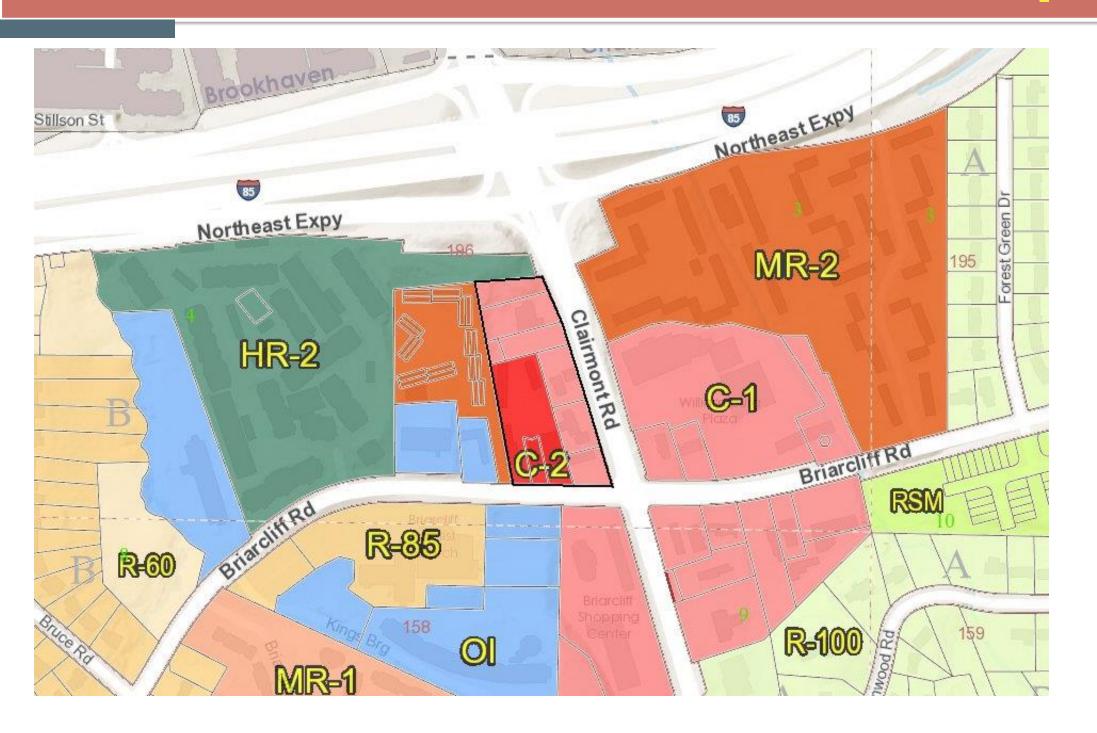

Acreage: 3.85 acres

**Existing Land Use:** Various uses related to auto repair

**Surrounding Properties:** To the west: (zoned MR-2) The Rivera Terrace Condominiums; to the northwest and

north: (zoned HGR-2) an open space portion of the Camden St. Clair Apartments, and the

Interstate-85 right-of-way; to the northeast: (zoned MR-2) the Audubon Briarcliff Apartments; to the east: (zoned C-1) a Popeye's restaurant and the Williamsburg Retail Plaza; to the southeast: (zoned C-1) a Chevron gas station; to the south: (zoned C-1) a Quick Trip gas station/convenience store and the Briarcliff shopping center (formerly containing a Piggly Wiggly grocery store); to the southwest: the Kings Ridge Senior

Residence.

Comprehensive Plan: NC (Neighborhood Center) Consistent | Inconsistent | X | See LP-20-1244107

| Proposed Density: 69 units/acre               | Existing Density: Not applicable                     |  |  |
|-----------------------------------------------|------------------------------------------------------|--|--|
| Proposed Units/Square Ft.: 264/approx. 14,000 | Existing Units/Square Feet: N.A./Info. not provided. |  |  |
| Proposed Lot Coverage: 84%                    | Existing Lot Coverage: Information not provided      |  |  |