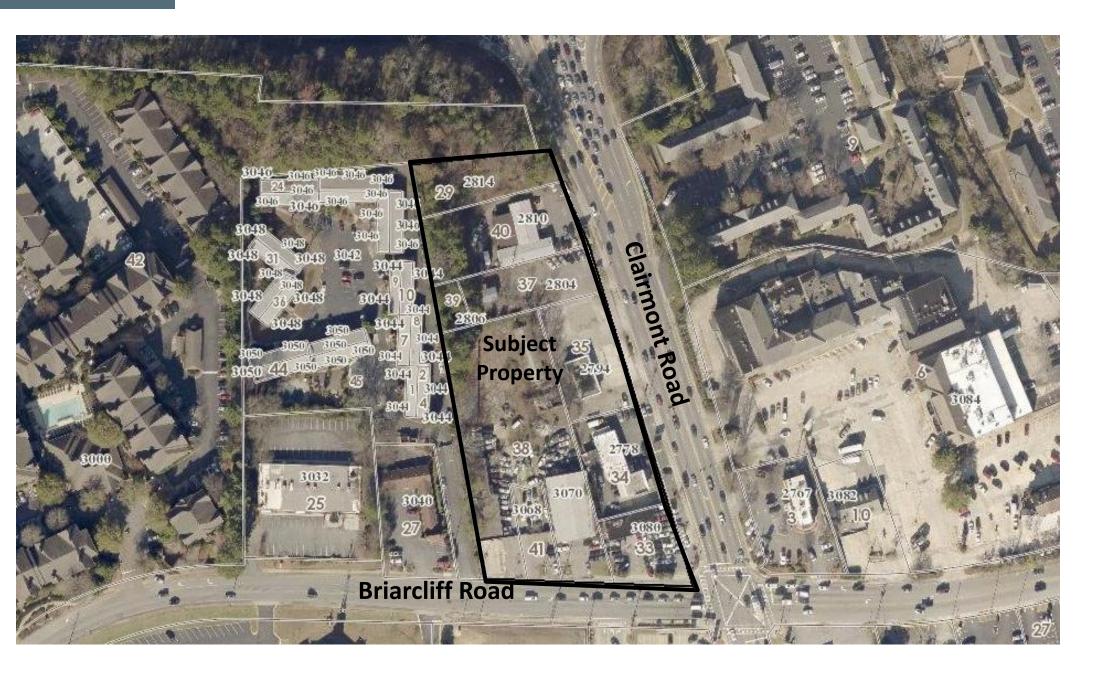

#### **STAFF ANALYSIS**

Location/Address: 2794, 2778, 2804, 2806, 2810, 2814, 3080 & Commission District: 2 Super District: 6 3070 Clairmont Road and 3068 Briarcliff

Road, Atlanta, Georgia.

Parcel ID(s): 18-196-04-029, -033, -034, -035, -037, -038, 040, & -041

Acreage: 3.85 acres

**Existing Land Use:** Various uses related to auto repair

**Surrounding Properties:** To the west: (zoned MR-2) The Rivera Terrace Condominiums; to the northwest and

north: (zoned HGR-2) an open space portion of the Camden St. Clair Apartments, and the

Interstate-85 right-of-way; to the northeast: (zoned MR-2) the Audubon Briarcliff Apartments; to the east: (zoned C-1) a Popeye's restaurant and the Williamsburg Retail Plaza; to the southeast: (zoned C-1) a Chevron gas station; to the south: (zoned C-1) a Quick Trip gas station/convenience store and the Briarcliff shopping center (formerly containing a Piggly Wiggly grocery store); to the southwest: the Kings Ridge Senior