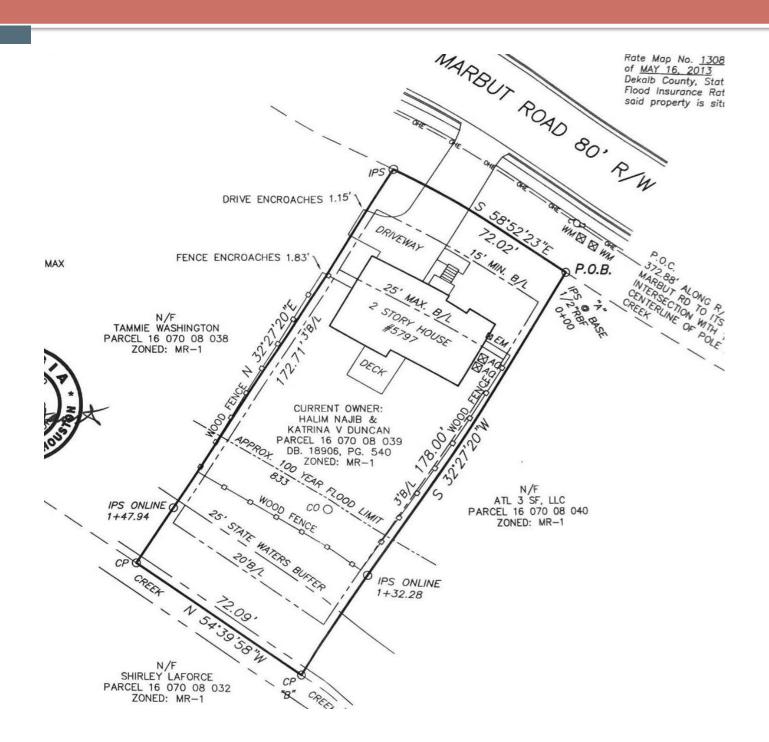

#### **STAFF ANALYSIS**

| Case No.:                      | SLUP-20-1244121                                                                                                                                                                                                                                                                   | Agenda #: N. 1                           |
|--------------------------------|-----------------------------------------------------------------------------------------------------------------------------------------------------------------------------------------------------------------------------------------------------------------------------------|------------------------------------------|
| Location/Address:              | 5797 Marbut Road, Lithonia, G                                                                                                                                                                                                                                                     | Commission District: 5 Super District: 7 |
| Parcel ID(s):                  | 16-070-08-039                                                                                                                                                                                                                                                                     |                                          |
| Request:                       | Special Land Use Permit (SLUP) to operate a Child Caring Institution for teenage mothers in an MR-1 (Medium Density Residential-1) District, in accordance with Chapter 27, Article 4, Table 4.1 Use Table and Section 4.2.41 Supplemental Regulations of the DeKalb County Code. |                                          |
| Property Owner(s):             | Halim Najib                                                                                                                                                                                                                                                                       |                                          |
| Applicant/Agent:               | Halim Najib                                                                                                                                                                                                                                                                       |                                          |
| Acreage:                       | .29 (12,643 square feet)                                                                                                                                                                                                                                                          |                                          |
| Existing Land Use:             | A single-family detached house                                                                                                                                                                                                                                                    |                                          |
| <b>Surrounding Properties:</b> | To the north and northeast: wooded, undeveloped land (R-100 & RSM); to the east, southeast, south, southwest, and west: single-family residential (MR-1)                                                                                                                          |                                          |
| Comprehensive Plan:            | Suburban                                                                                                                                                                                                                                                                          | X Consistent Inconsistent                |
| Proposed Units: One            |                                                                                                                                                                                                                                                                                   | Existing Units: One                      |

Existing Lot Coverage: (estimate) 20%

Proposed Lot Coverage: no increase proposed

404.371.2155 (o) 404.371.4556 (f) DeKalbCountyGa.gov Clark Harrison Building 330 W. Ponce de Leon Ave Decatur, GA 30030