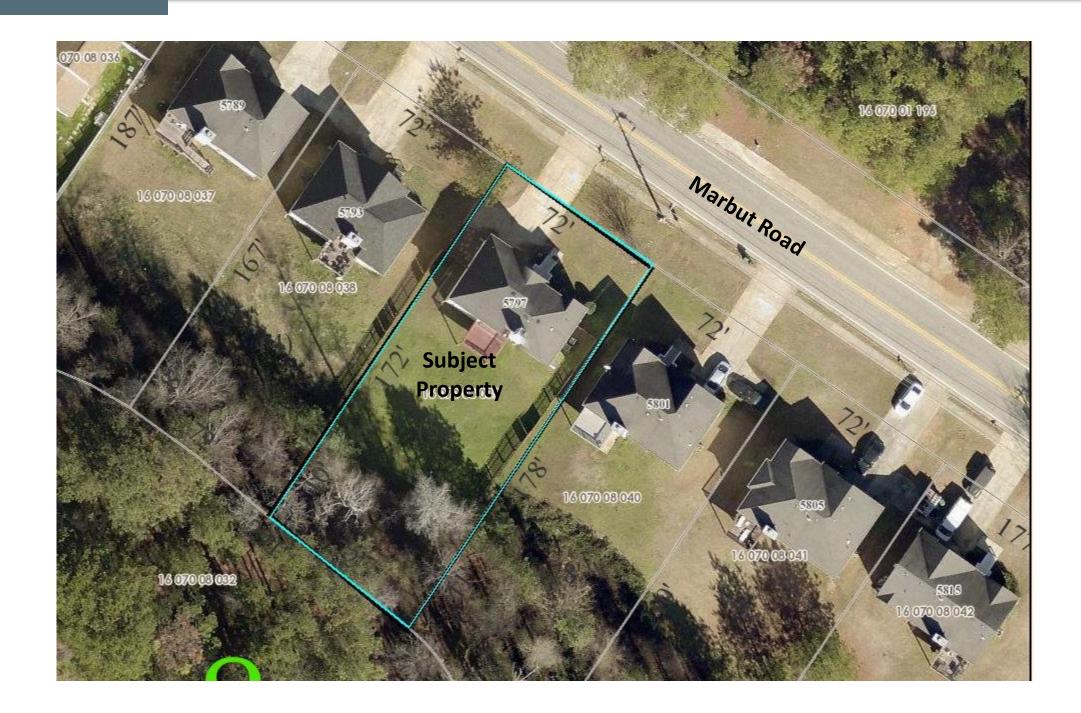

# N. 1 SLUP-20-1244121

**Subject Property** 

(left) Subject and adjoining properties to the north.

(right) Subject and adjoining properties to the south.