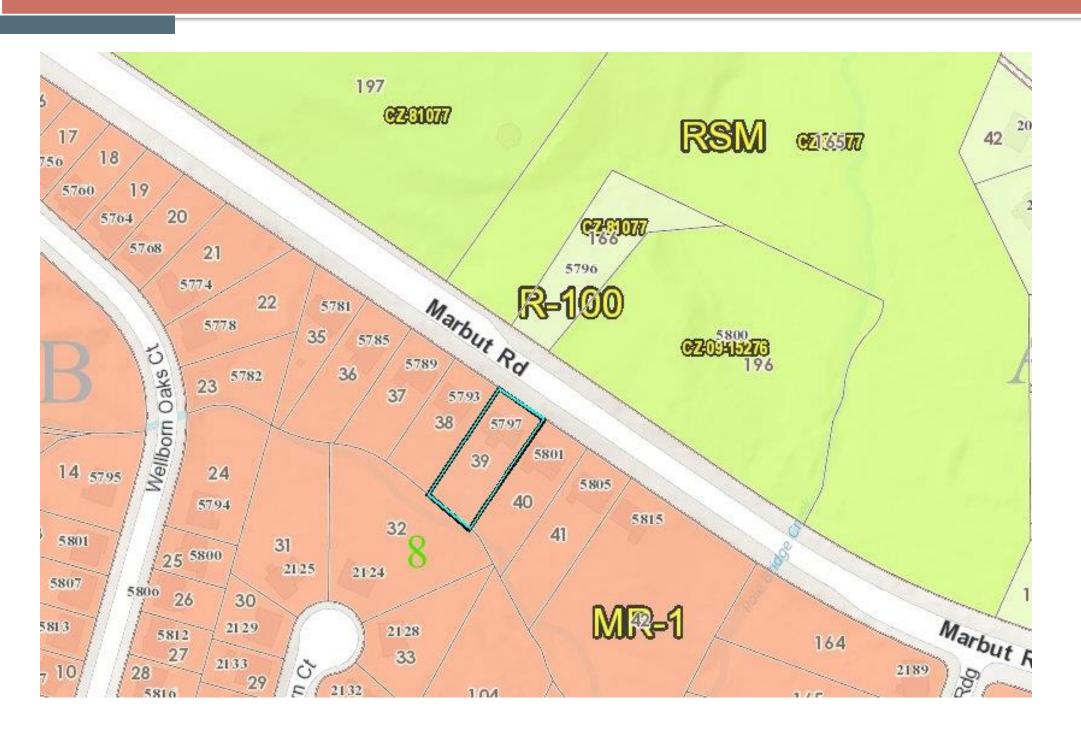

#### **STAFF ANALYSIS**

| Case No.:                      | SLUP-20-1244121                                                                                                                                                                                                                                                                   | Agenda #: N. 1                           |
|--------------------------------|-----------------------------------------------------------------------------------------------------------------------------------------------------------------------------------------------------------------------------------------------------------------------------------|------------------------------------------|
| Location/Address:              | 5797 Marbut Road, Lithonia, G                                                                                                                                                                                                                                                     | Commission District: 5 Super District: 7 |
| Parcel ID(s):                  | 16-070-08-039                                                                                                                                                                                                                                                                     |                                          |
| Request:                       | Special Land Use Permit (SLUP) to operate a Child Caring Institution for teenage mothers in an MR-1 (Medium Density Residential-1) District, in accordance with Chapter 27, Article 4, Table 4.1 Use Table and Section 4.2.41 Supplemental Regulations of the DeKalb County Code. |                                          |
| Property Owner(s):             | Halim Najib                                                                                                                                                                                                                                                                       |                                          |
| Applicant/Agent:               | Halim Najib                                                                                                                                                                                                                                                                       |                                          |
| Acreage:                       | .29 (12,643 square feet)                                                                                                                                                                                                                                                          |                                          |
| Existing Land Use:             | A single-family detached house                                                                                                                                                                                                                                                    |                                          |
| <b>Surrounding Properties:</b> | To the north and northeast: wooded, undeveloped land (R-100 & RSM); to the east, southeast, south, southwest, and west: single-family residential (MR-1)                                                                                                                          |                                          |
| Comprehensive Plan:            | Suburban                                                                                                                                                                                                                                                                          | X Consistent Inconsistent                |
| Proposed Units: One            |                                                                                                                                                                                                                                                                                   | Existing Units: One                      |