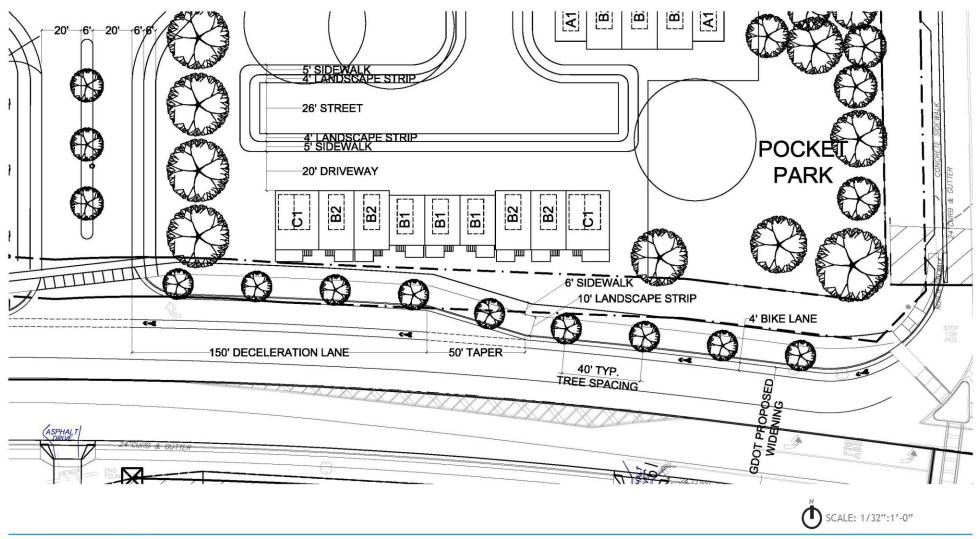

|                                                                        |



# PROPOSED SITE PLAN- REDAN ENTRY DEKALB COUNTY, GA



### N. 3 Z-20-1244231

# **Building Elevations**









N.3 Z-20-1244231 Zoning Map



# **Overlay District Map**





N.3 Z-20-1244231 Aerial View



N.3 Z-20-1244231 Site Photo



Redan Road frontage, looking west

N.3 Z-20-1244231 Site Photo



Northwest corner of Redan Road and Elder Lane, looking north



## DeKalb County Department of Planning & Sustainability

Michael L. Thurmond Chief Executive Officer Andrew A. Baker, AICP Director



#### APPLICATION TO AMEND OFFICIAL ZONING MAP OF DEKALB COUNTY, GEORGIA

|