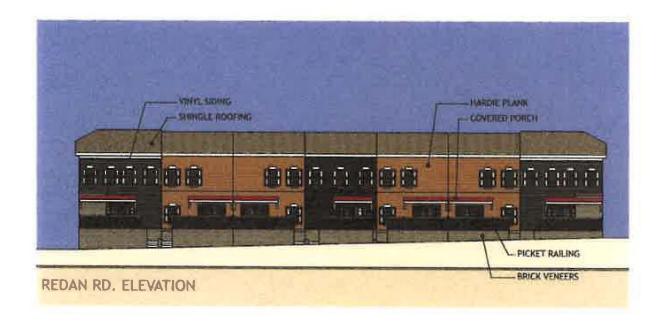

|                                                                        |



# PROPOSED SITE PLAN- REDAN ENTRY DEKALB COUNTY, GA



### N. 3 Z-20-1244231

# **Building Elevations**









N.3 Z-20-1244231 Zoning Map



# **Overlay District Map**





N.3 Z-20-1244231 Aerial View



N.3 Z-20-1244231 Site Photo



Redan Road frontage, looking west

N.3 Z-20-1244231 Site Photo



Northwest corner of Redan Road and Elder Lane, looking north



## DeKalb County Department of Planning & Sustainability

Michael L. Thurmond Chief Executive Officer Andrew A. Baker, AICP Director



#### APPLICATION TO AMEND OFFICIAL ZONING MAP OF DEKALB COUNTY, GEORGIA

|