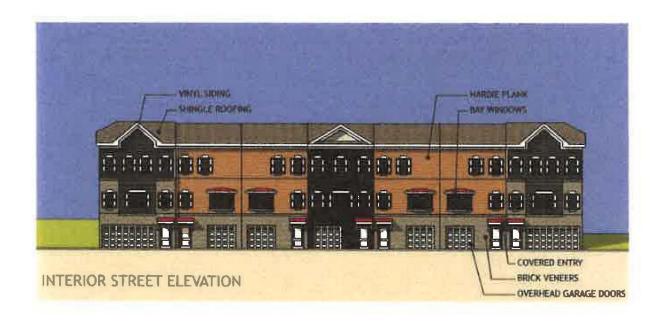

|                                                                        |



# PROPOSED SITE PLAN- REDAN ENTRY DEKALB COUNTY, GA



### N. 3 Z-20-1244231

# **Building Elevations**









N.3 Z-20-1244231 Zoning Map



# **Overlay District Map**





N.3 Z-20-1244231 Aerial View



N.3 Z-20-1244231 Site Photo



Redan Road frontage, looking west

N.3 Z-20-1244231 Site Photo



Northwest corner of Redan Road and Elder Lane, looking north



## DeKalb County Department of Planning & Sustainability

Michael L. Thurmond Chief Executive Officer Andrew A. Baker, AICP Director



#### APPLICATION TO AMEND OFFICIAL ZONING MAP OF DEKALB COUNTY, GEORGIA

|