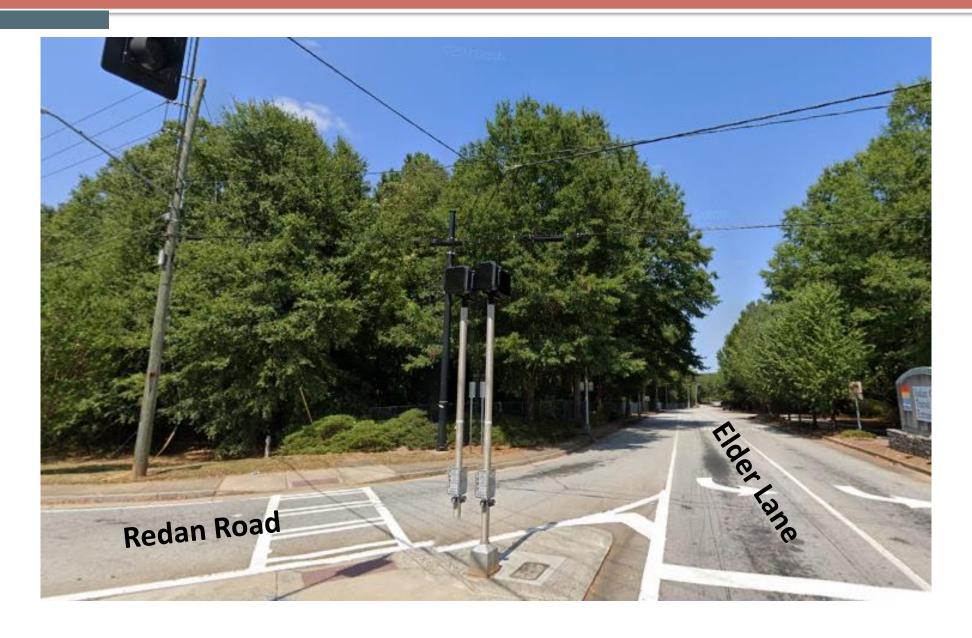

# **Overlay District Map**

N.3 Z-20-1244231 Aerial View

N.3 Z-20-1244231 Site Photo

Redan Road frontage, looking west

N.3 Z-20-1244231 Site Photo

Northwest corner of Redan Road and Elder Lane, looking north