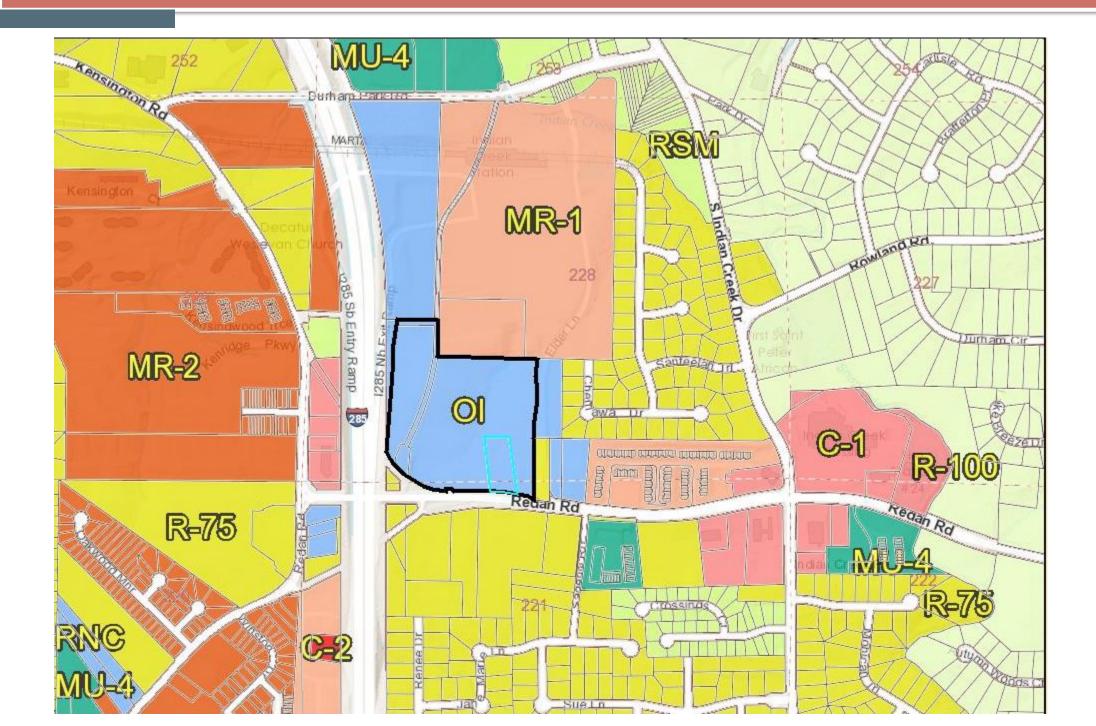

# **Overlay District Map**

N.3 Z-20-1244231 Aerial View

N.3 Z-20-1244231 Site Photo

Redan Road frontage, looking west

N.3 Z-20-1244231 Site Photo

Northwest corner of Redan Road and Elder Lane, looking north