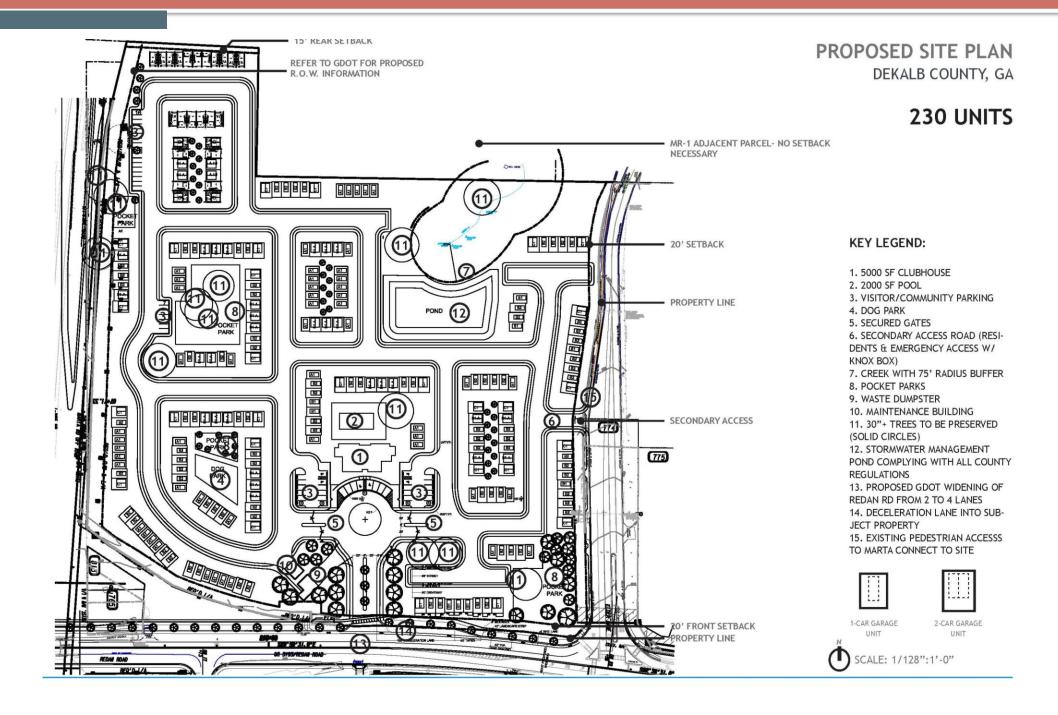

### **STAFF ANALYSIS**

| Case No.:                         | Z-20-1244231                                                                                                                                                                                                                                                                                                                                              |                                      | Agenda #: N. 3       |                            |
|-----------------------------------|-----------------------------------------------------------------------------------------------------------------------------------------------------------------------------------------------------------------------------------------------------------------------------------------------------------------------------------------------------------|--------------------------------------|----------------------|----------------------------|
| Location/Address:                 | 3892 and 3960 Redan Road & 10 Elder Lane                                                                                                                                                                                                                                                                                                                  | 14 and 1015                          | Commission District: | 5 <b>Super District:</b> 7 |
| Parcel ID(s):                     | 15-228-01-003, -005, -093, -094                                                                                                                                                                                                                                                                                                                           |                                      |                      |                            |
| Request:                          | Rezone property in the Indian Creek Overlay District from O-I (Office Institutional) to MR-1 (Medium Density Residential-1) to allow for a 230-unit townhome development.                                                                                                                                                                                 |                                      |                      |                            |
| Property Owner(s):                | The Paideia School Incorporated                                                                                                                                                                                                                                                                                                                           |                                      |                      |                            |
| Applicant/Agent:                  | Kaplan Residential by Dentons US, LLP                                                                                                                                                                                                                                                                                                                     |                                      |                      |                            |
| Acreage:                          | 19.98 acres                                                                                                                                                                                                                                                                                                                                               |                                      |                      |                            |
| Existing Land Use:                | Wooded, undeveloped.                                                                                                                                                                                                                                                                                                                                      |                                      |                      |                            |
| Surrounding Properties:           | To the north and northeast: the Indian Creek MARTA Station and park-and-ride (OI & MR-1); to the northeast and east: the Santeelah Forest single-family neighborhood (R-75); to the east: the Elder Lane MARTA access road (R-75 & OI) and a law office (OI); to the southeast and south, across Redan Road: single-family residential properties (R-75). |                                      |                      |                            |
| Comprehensive Plan:               | Town Center                                                                                                                                                                                                                                                                                                                                               | X                                    | Consistent           | Inconsistent               |
| Proposed Density: 11.5 units/acre |                                                                                                                                                                                                                                                                                                                                                           | Existing Density: N.A. (undeveloped) |                      |                            |
| Proposed Units: 230               |                                                                                                                                                                                                                                                                                                                                                           | Existing Units: N.A. (undeveloped)   |                      |                            |
| Proposed Open Space: 20%          |                                                                                                                                                                                                                                                                                                                                                           | Existing Open Space: 100%            |                      |                            |
|                                   |                                                                                                                                                                                                                                                                                                                                                           |                                      |                      |                            |

### N. 3 Z-20-1244231