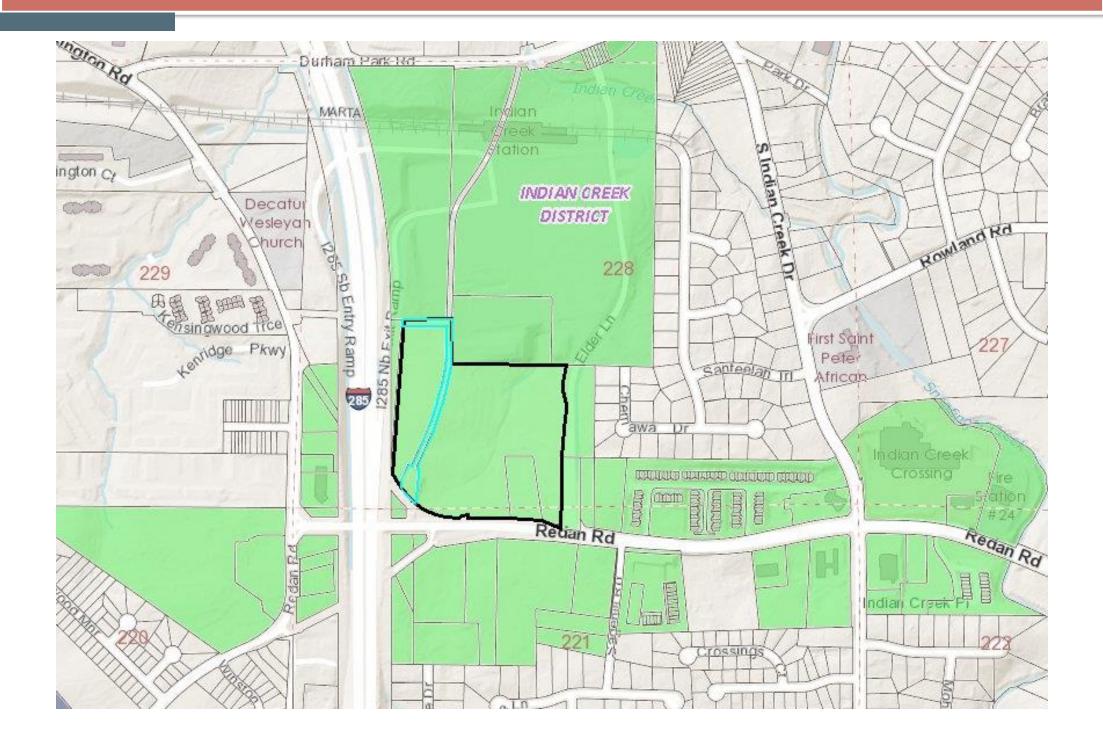

|                                                                        |



# PROPOSED SITE PLAN- REDAN ENTRY DEKALB COUNTY, GA



### N. 3 Z-20-1244231

# **Building Elevations**









N.3 Z-20-1244231 Zoning Map



# **Overlay District Map**





N.3 Z-20-1244231 Aerial View



N.3 Z-20-1244231 Site Photo



Redan Road frontage, looking west

N.3 Z-20-1244231 Site Photo



Northwest corner of Redan Road and Elder Lane, looking north



## DeKalb County Department of Planning & Sustainability

Michael L. Thurmond Chief Executive Officer Andrew A. Baker, AICP Director



#### APPLICATION TO AMEND OFFICIAL ZONING MAP OF DEKALB COUNTY, GEORGIA

|