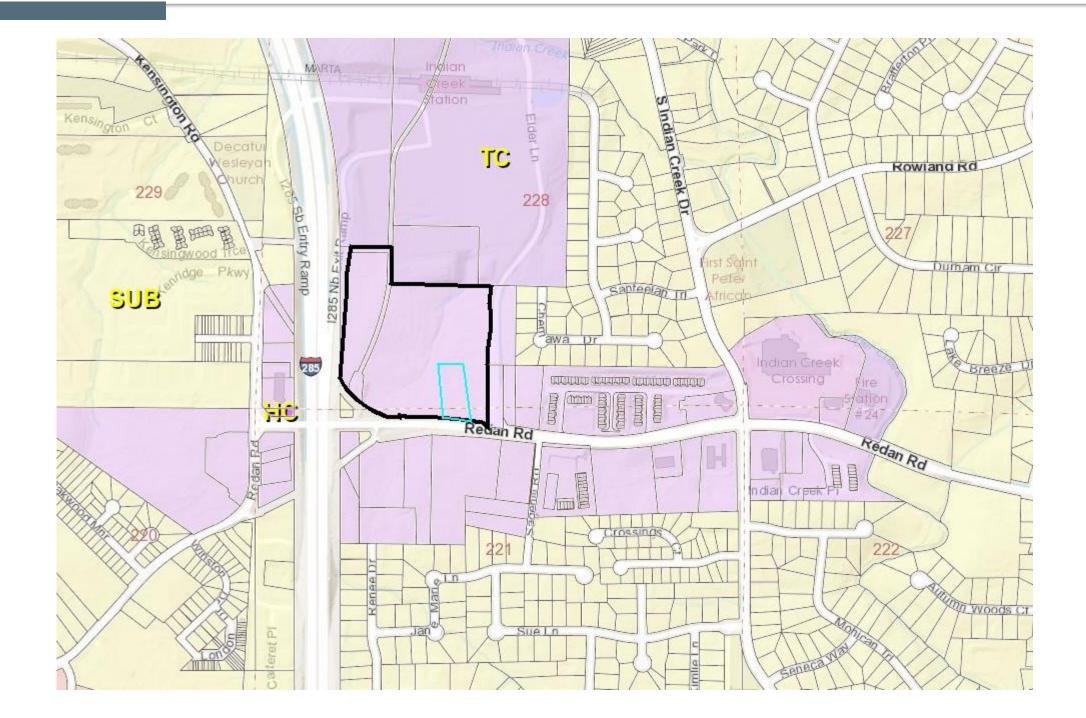

# **Overlay District Map**

N.3 Z-20-1244231 Aerial View

N.3 Z-20-1244231 Site Photo

Redan Road frontage, looking west

N.3 Z-20-1244231 Site Photo

Northwest corner of Redan Road and Elder Lane, looking north