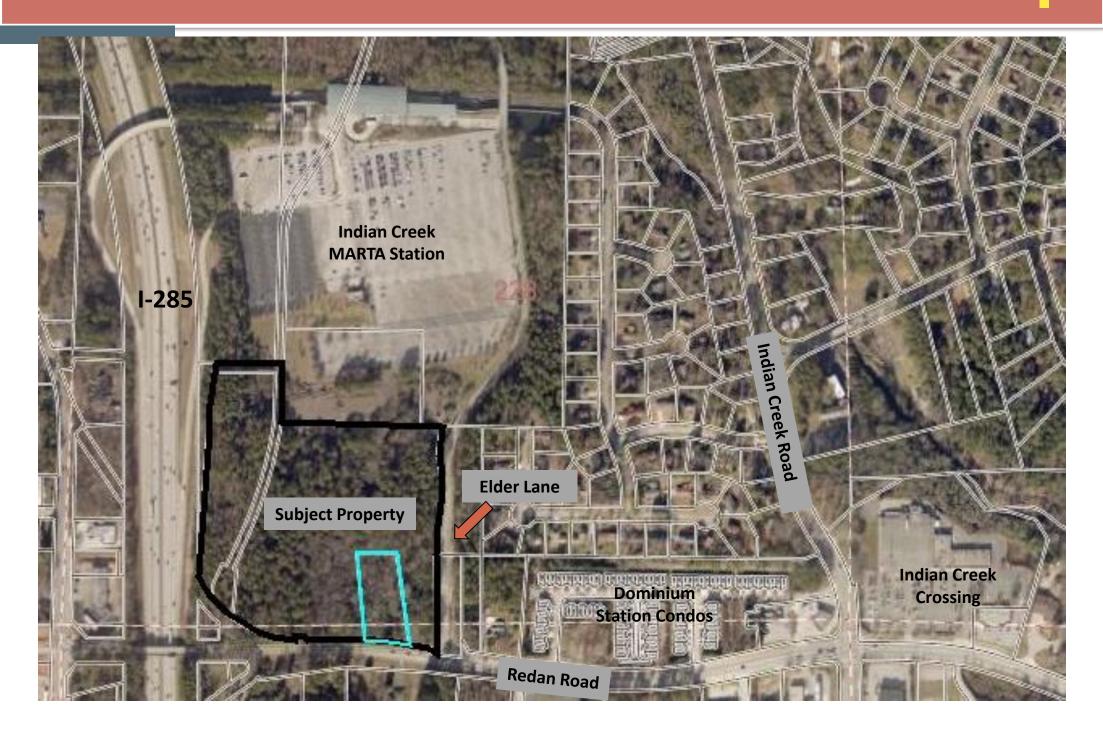

# **Overlay District Map**

N.3 Z-20-1244231 Aerial View

N.3 Z-20-1244231 Site Photo

Redan Road frontage, looking west

N.3 Z-20-1244231 Site Photo

Northwest corner of Redan Road and Elder Lane, looking north