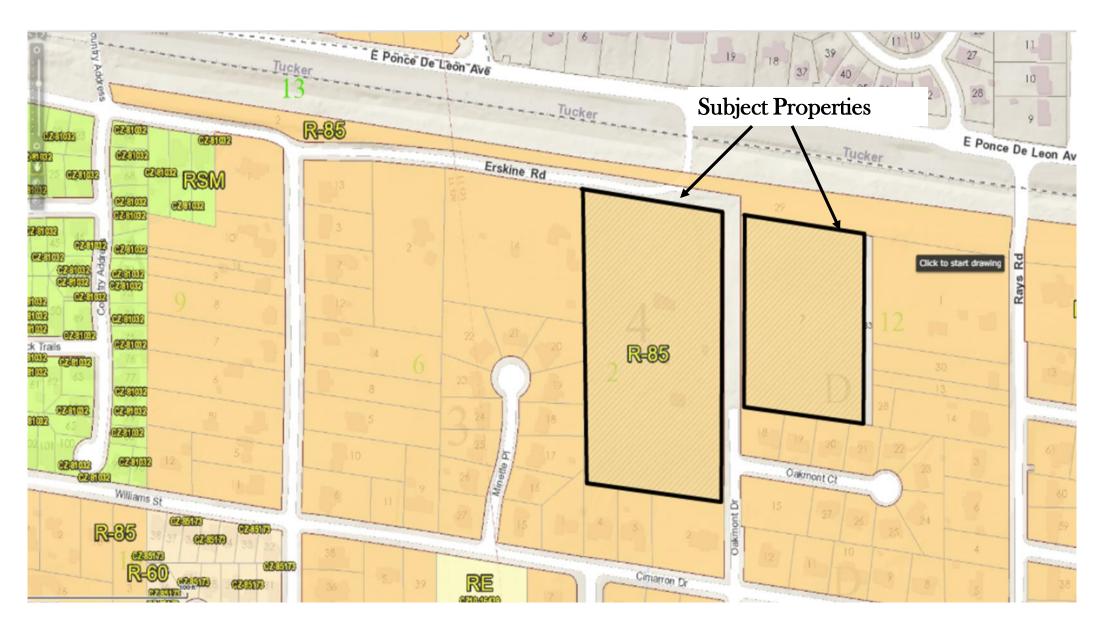

### **STAFF ANALYSIS**

| Case No.:                                                                                                      | Z-20-1244238                                                                                                                                                                                                                            | Agenda #: N-6       |  |
|----------------------------------------------------------------------------------------------------------------|-----------------------------------------------------------------------------------------------------------------------------------------------------------------------------------------------------------------------------------------|---------------------|--|
| Location/<br>Address:                                                                                          | The south side of Erskine Road, the west side of<br>Oakmont Drive, and the northeastern terminus<br>of Oakmont Drive, approximately 430 feet west<br>of Rays Road at 4549 Erskine Road and 1247<br>Oakmont Drive in Clarkston, Georgia. |                     |  |
| Parcel ID:                                                                                                     | 18-121-02-001, 18-121-12-007                                                                                                                                                                                                            |                     |  |
| Request:                                                                                                       | To rezone properties from R-85 (Single-Family Residential) District to RSM (Small<br>Lot Residential Mix) District to construct up to 63 urban detached townhomes at a<br>density of 5.2 units per acre.                                |                     |  |
| Property Owner:                                                                                                | Erskine Park, LLC                                                                                                                                                                                                                       |                     |  |
| Applicant/Agent:                                                                                               | Battle Law, PC.                                                                                                                                                                                                                         |                     |  |
| Acreage:                                                                                                       | 12.11                                                                                                                                                                                                                                   |                     |  |
| Existing Land Use:                                                                                             | Vacant Land                                                                                                                                                                                                                             |                     |  |
| Surrounding Properties:                                                                                        | Single-family homes                                                                                                                                                                                                                     |                     |  |
| Adjacent Zoning:                                                                                               | North: R-85 South: R-85 East: R-85 West: R-8                                                                                                                                                                                            | 5                   |  |
| Comprehensive Plan:                                                                                            | SUB (Suburban) Consistent X                                                                                                                                                                                                             | Inconsistent        |  |
| Proposed Density: NA<br>Proposed Units/Square Ft.:<br>townhomes at a density of S<br>Proposed Lot Coverage: NA | 5.2 units per acre.                                                                                                                                                                                                                     | Square Feet: Vacant |  |
|                                                                                                                |                                                                                                                                                                                                                                         |                     |  |