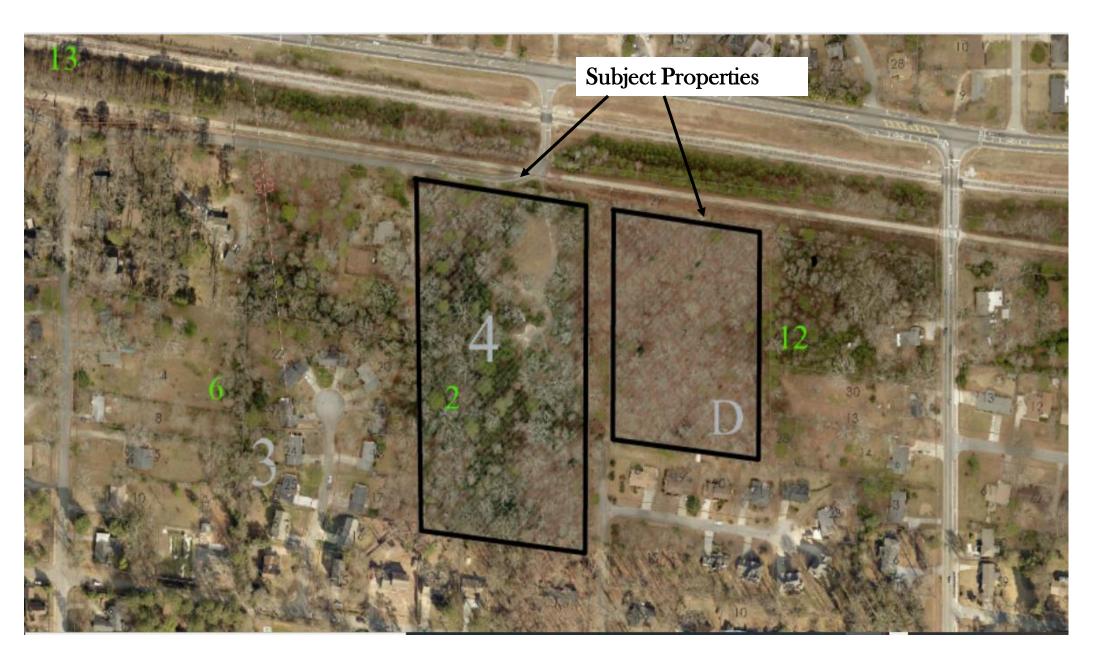

### **STAFF ANALYSIS**

| Case No.:                                                                                                      | Z-20-1244238                                                                                                                                                                                                                            | Agenda #: N-6       |  |
|----------------------------------------------------------------------------------------------------------------|-----------------------------------------------------------------------------------------------------------------------------------------------------------------------------------------------------------------------------------------|---------------------|--|
| Location/<br>Address:                                                                                          | The south side of Erskine Road, the west side of<br>Oakmont Drive, and the northeastern terminus<br>of Oakmont Drive, approximately 430 feet west<br>of Rays Road at 4549 Erskine Road and 1247<br>Oakmont Drive in Clarkston, Georgia. |                     |  |
| Parcel ID:                                                                                                     | 18-121-02-001, 18-121-12-007                                                                                                                                                                                                            |                     |  |
| Request:                                                                                                       | To rezone properties from R-85 (Single-Family Residential) District to RSM (Small<br>Lot Residential Mix) District to construct up to 63 urban detached townhomes at a<br>density of 5.2 units per acre.                                |                     |  |
| Property Owner:                                                                                                | Erskine Park, LLC                                                                                                                                                                                                                       |                     |  |
| Applicant/Agent:                                                                                               | Battle Law, PC.                                                                                                                                                                                                                         |                     |  |
| Acreage:                                                                                                       | 12.11                                                                                                                                                                                                                                   |                     |  |
| Existing Land Use:                                                                                             | Vacant Land                                                                                                                                                                                                                             |                     |  |
| Surrounding Properties:                                                                                        | Single-family homes                                                                                                                                                                                                                     |                     |  |
| Adjacent Zoning:                                                                                               | North: R-85 South: R-85 East: R-85 West: R-8                                                                                                                                                                                            | 5                   |  |
| Comprehensive Plan:                                                                                            | SUB (Suburban) Consistent X                                                                                                                                                                                                             | Inconsistent        |  |
| Proposed Density: NA<br>Proposed Units/Square Ft.:<br>townhomes at a density of S<br>Proposed Lot Coverage: NA | 5.2 units per acre.                                                                                                                                                                                                                     | Square Feet: Vacant |  |
|                                                                                                                |                                                                                                                                                                                                                                         |                     |  |