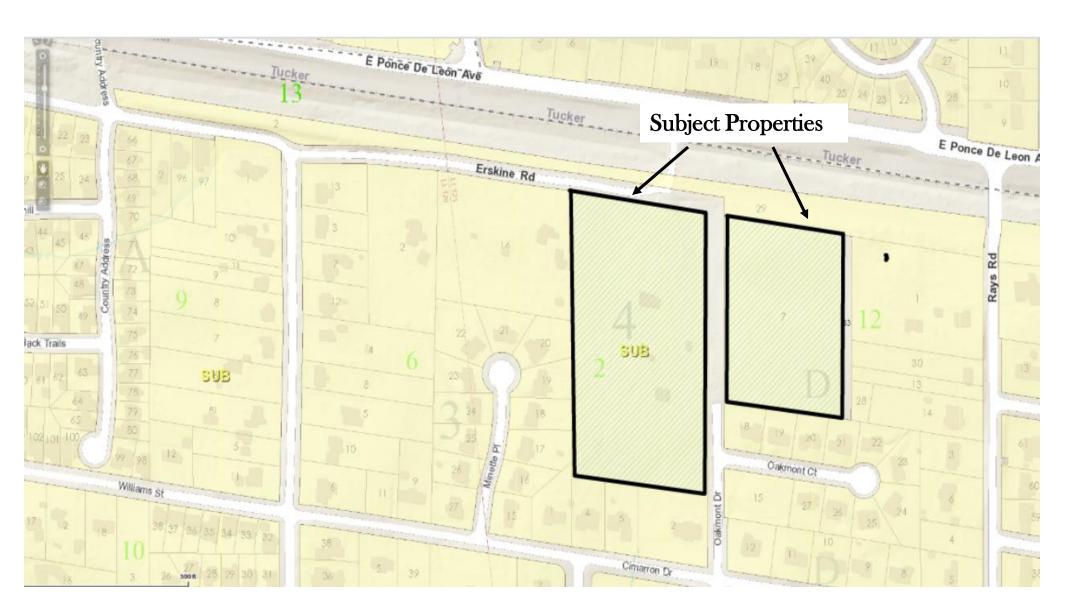

### **STAFF ANALYSIS**

| Case No.:                                                                                                      | Z-20-1244238                                                                                                                                                                                                                            | Agenda #: N-6       |  |
|----------------------------------------------------------------------------------------------------------------|-----------------------------------------------------------------------------------------------------------------------------------------------------------------------------------------------------------------------------------------|---------------------|--|
| Location/<br>Address:                                                                                          | The south side of Erskine Road, the west side of<br>Oakmont Drive, and the northeastern terminus<br>of Oakmont Drive, approximately 430 feet west<br>of Rays Road at 4549 Erskine Road and 1247<br>Oakmont Drive in Clarkston, Georgia. |                     |  |
| Parcel ID:                                                                                                     | 18-121-02-001, 18-121-12-007                                                                                                                                                                                                            |                     |  |
| Request:                                                                                                       | To rezone properties from R-85 (Single-Family Residential) District to RSM (Small<br>Lot Residential Mix) District to construct up to 63 urban detached townhomes at a<br>density of 5.2 units per acre.                                |                     |  |
| Property Owner:                                                                                                | Erskine Park, LLC                                                                                                                                                                                                                       |                     |  |
| Applicant/Agent:                                                                                               | Battle Law, PC.                                                                                                                                                                                                                         |                     |  |
| Acreage:                                                                                                       | 12.11                                                                                                                                                                                                                                   |                     |  |
| Existing Land Use:                                                                                             | Vacant Land                                                                                                                                                                                                                             |                     |  |
| Surrounding Properties:                                                                                        | Single-family homes                                                                                                                                                                                                                     |                     |  |
| Adjacent Zoning:                                                                                               | North: R-85 South: R-85 East: R-85 West: R-8                                                                                                                                                                                            | 5                   |  |
| Comprehensive Plan:                                                                                            | SUB (Suburban) Consistent X                                                                                                                                                                                                             | Inconsistent        |  |
| Proposed Density: NA<br>Proposed Units/Square Ft.:<br>townhomes at a density of S<br>Proposed Lot Coverage: NA | 5.2 units per acre.                                                                                                                                                                                                                     | Square Feet: Vacant |  |
|                                                                                                                |                                                                                                                                                                                                                                         |                     |  |