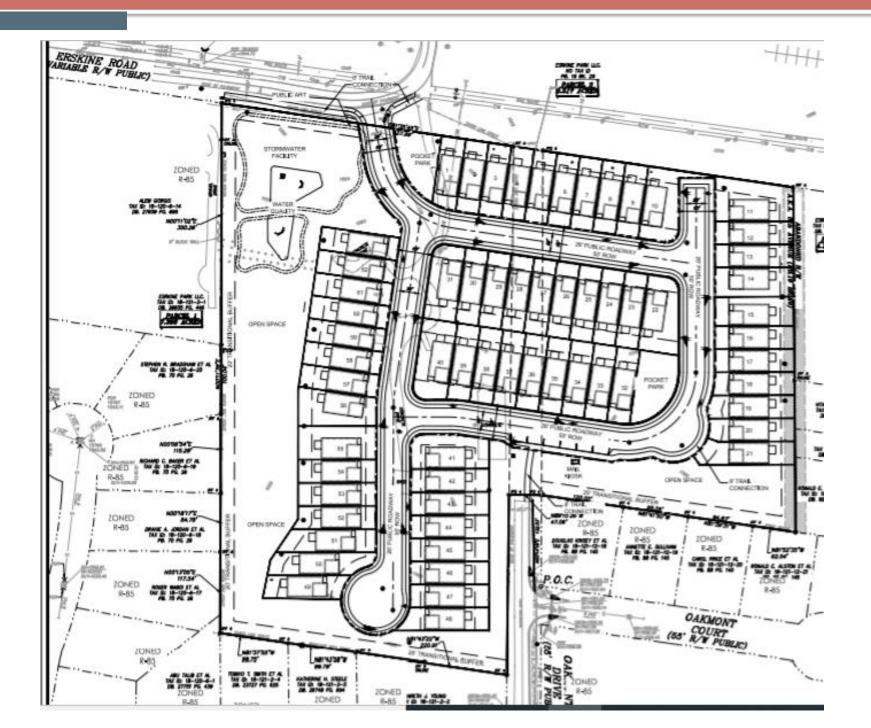

nt        |  |
| Proposed Density: NA<br>Proposed Units/Square Ft.:<br>townhomes at a density of S<br>Proposed Lot Coverage: NA | 5.2 units per acre.                                                                                                                                                                                                                     | Square Feet: Vacant |  |
|                                                                                                                |                                                                                                                                                                                                                                         |                     |  |









N6 Z 20 1244238

SITE PLAN



# **CONCEPTUAL ELEVATIONS**



BOSTON B COLUMBIA B BOSTON C COLUMBIA C ATLANTA C

N6 Z 20 1244238

## **APPLICATION**

### APPLICATION TO AMEND OFFICIAL ZONING MAP OF DEKALB COUNTY, GEORGIA

|                                                                             | Z/CZ No.