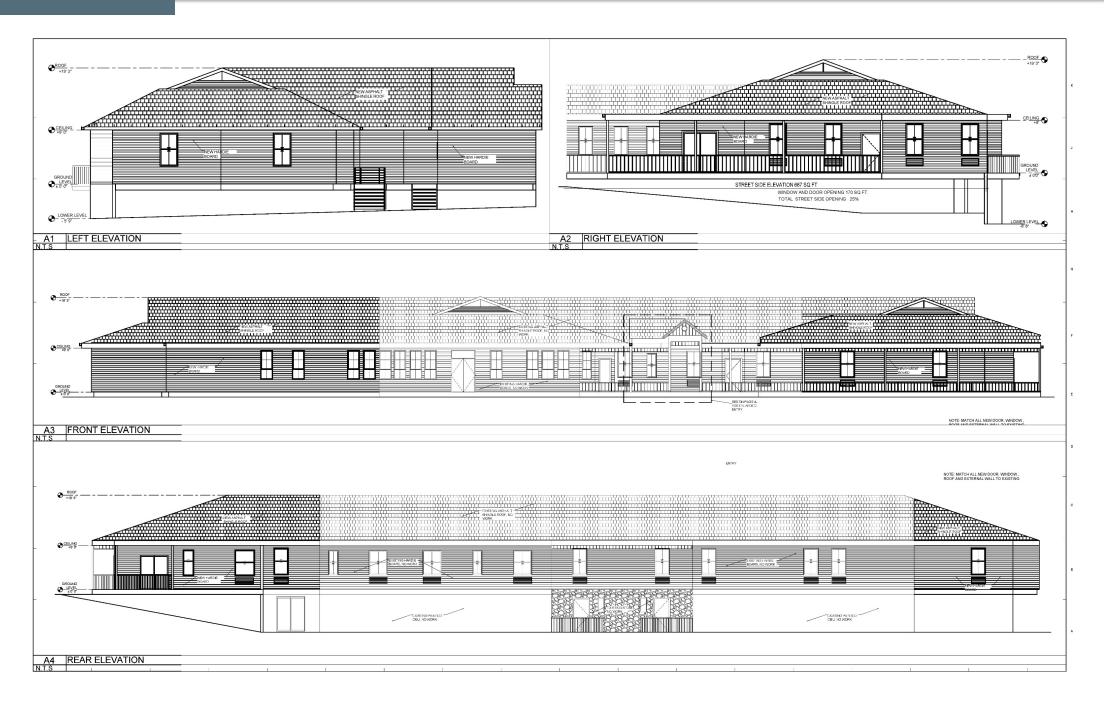

#### **STAFF ANALYSIS**

| Case No.:                                        | SLUP-20-1244241                                                                                                                                                                                                                                                          |                                                  | Agenda #: N. 7                           |
|--------------------------------------------------|--------------------------------------------------------------------------------------------------------------------------------------------------------------------------------------------------------------------------------------------------------------------------|--------------------------------------------------|------------------------------------------|
| Location/Address:                                | 1896 Ludovie Lane                                                                                                                                                                                                                                                        |                                                  | Commission District: 1 Super District: 7 |
| Parcel ID(s):                                    | 18-191-01-010                                                                                                                                                                                                                                                            |                                                  |                                          |
| Request:                                         | Special Land Use Permit (SLUP) in the Northlake Overlay District, Tier 2 and the O-I (Office Institutional) (Conditional-CZ-00078) District to expand an existing community personal care home.                                                                          |                                                  |                                          |
| Property Owner(s):                               | Humera Savaja                                                                                                                                                                                                                                                            |                                                  |                                          |
| Applicant/Agent:                                 | Humera Savaja                                                                                                                                                                                                                                                            |                                                  |                                          |
| Acreage:                                         | .15 acres (6,446 square feet)                                                                                                                                                                                                                                            |                                                  |                                          |
| Existing Land Use:                               | The Azalea House personal care home                                                                                                                                                                                                                                      |                                                  |                                          |
| Surrounding Properties:                          | To the north: an office building (OI); to the east, northeast, and southeast: a multibuilding office park (OI); to the south: a building housing a private school and counseling offices (OI); to the southwest, west, and northwest: single-family residential (R-100). |                                                  |                                          |
| Comprehensive Plan:                              | Town Center                                                                                                                                                                                                                                                              | X                                                | onsistent Inconsistent                   |
| Proposed Square Ft.: 9,945 s.f.                  |                                                                                                                                                                                                                                                                          | Existing Square                                  | <b>e Feet:</b> 6,446 s.f.                |
| Proposed Lot Coverage: Information not provided. |                                                                                                                                                                                                                                                                          | Existing Lot Coverage: Information not provided. |                                          |
|                                                  |                                                                                                                                                                                                                                                                          |                                                  |                                          |