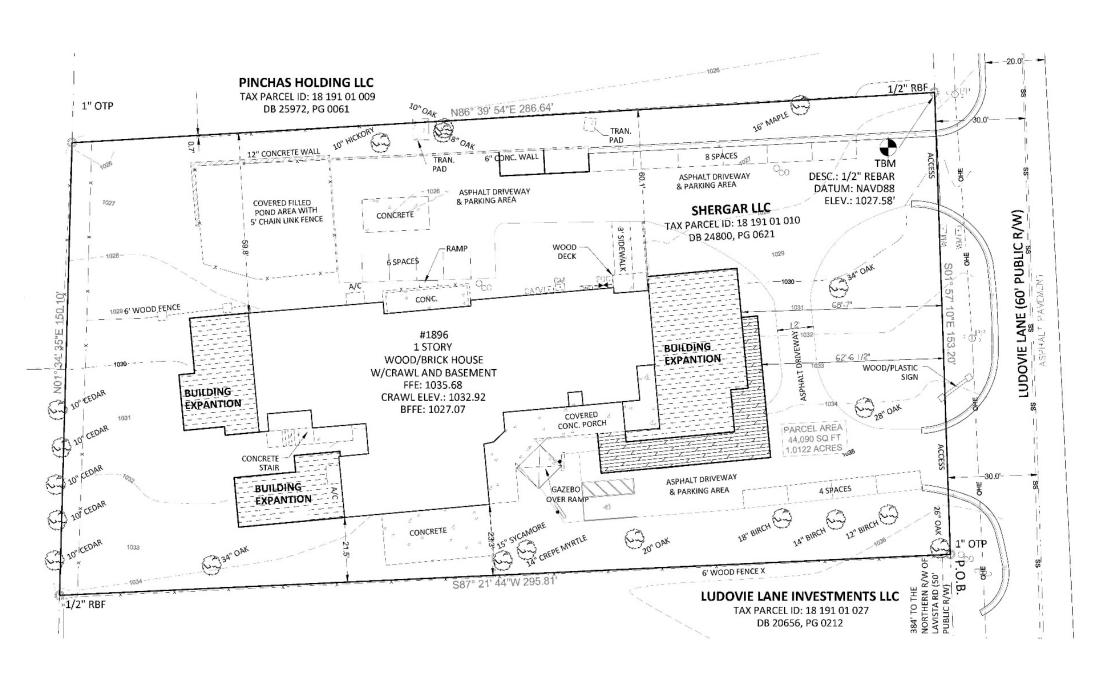

#### **STAFF ANALYSIS**

| Case No.:                                        | SLUP-20-1244241                                                                                                                                                                                                                                                          |                                                  | Agenda #: N. 7                           |
|--------------------------------------------------|--------------------------------------------------------------------------------------------------------------------------------------------------------------------------------------------------------------------------------------------------------------------------|--------------------------------------------------|------------------------------------------|
| Location/Address:                                | 1896 Ludovie Lane                                                                                                                                                                                                                                                        |                                                  | Commission District: 1 Super District: 7 |
| Parcel ID(s):                                    | 18-191-01-010                                                                                                                                                                                                                                                            |                                                  |                                          |
| Request:                                         | Special Land Use Permit (SLUP) in the Northlake Overlay District, Tier 2 and the O-I (Office Institutional) (Conditional-CZ-00078) District to expand an existing community personal care home.                                                                          |                                                  |                                          |
| Property Owner(s):                               | Humera Savaja                                                                                                                                                                                                                                                            |                                                  |                                          |
| Applicant/Agent:                                 | Humera Savaja                                                                                                                                                                                                                                                            |                                                  |                                          |
| Acreage:                                         | .15 acres (6,446 square feet)                                                                                                                                                                                                                                            |                                                  |                                          |
| Existing Land Use:                               | The Azalea House personal care home                                                                                                                                                                                                                                      |                                                  |                                          |
| Surrounding Properties:                          | To the north: an office building (OI); to the east, northeast, and southeast: a multibuilding office park (OI); to the south: a building housing a private school and counseling offices (OI); to the southwest, west, and northwest: single-family residential (R-100). |                                                  |                                          |
| Comprehensive Plan:                              | Town Center                                                                                                                                                                                                                                                              | X                                                | onsistent Inconsistent                   |
| Proposed Square Ft.: 9,945 s.f.                  |                                                                                                                                                                                                                                                                          | Existing Square                                  | <b>e Feet:</b> 6,446 s.f.                |
| Proposed Lot Coverage: Information not provided. |                                                                                                                                                                                                                                                                          | Existing Lot Coverage: Information not provided. |                                          |
|                                                  |                                                                                                                                                                                                                                                                          |                                                  |                                          |