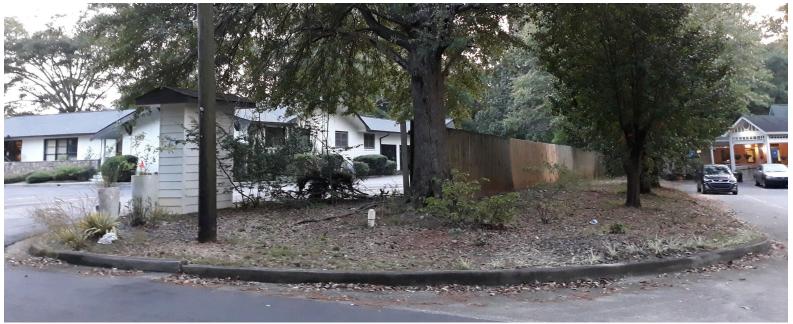

## **Site Photos**

(left) Adjoining property to the north.

(right) Adjoining property to the south.