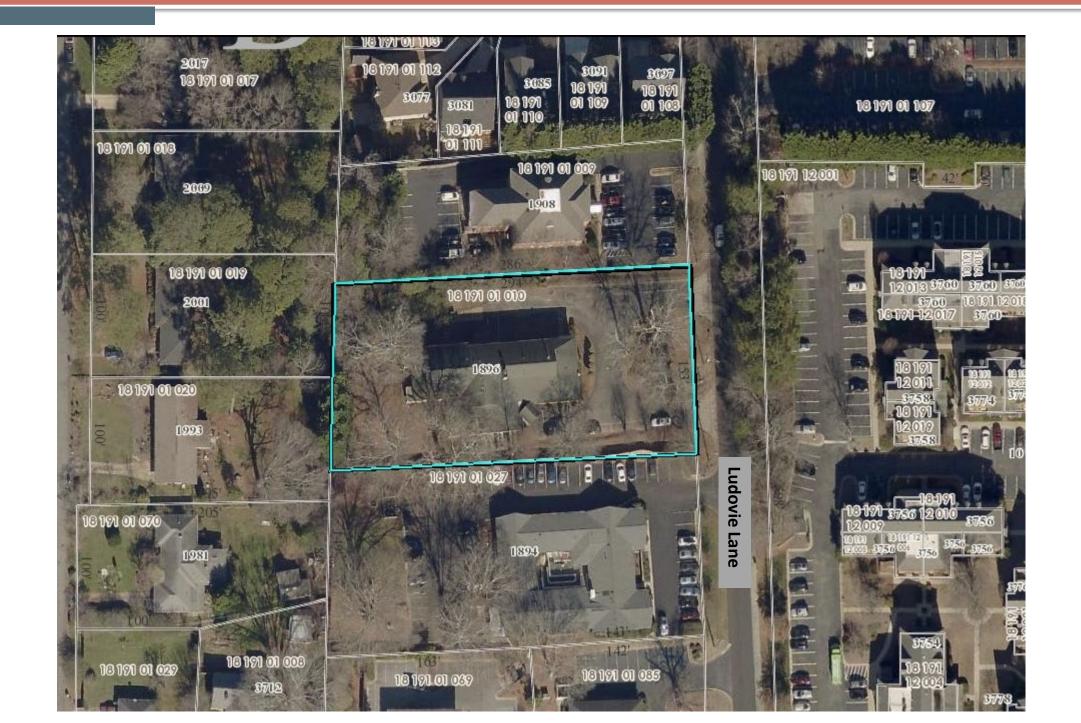

| Proposed Special Land Use (SLUP)                                                        |
| I hereby authorize the staff of the subject of this application.  Owner: Agent: Signatu                     | Planning and Sustainable Department to inspect the property that is the re of Applicant |
| Printed Name of Applicant: . HUM-UA SAVAJA                                                                  | WILLEY HARA                                                                             |
| Notary Signature and Seal:  Shuley Harris  09   08   2020  P:\Current_Planning\Forms\Application Forms 2018 | SPECIAL LAND USE PERMIT (SLUP).docx                                                     |

The same of the sa





## **Zoning Map**



### **Aerial View**



# **Site Photos**



View of Subject Property from Ludovie Lane.



Rear of building and rear yard.

## **Site Photos**



(left) Adjoining property to the north.

(right) Adjoining property to the south.