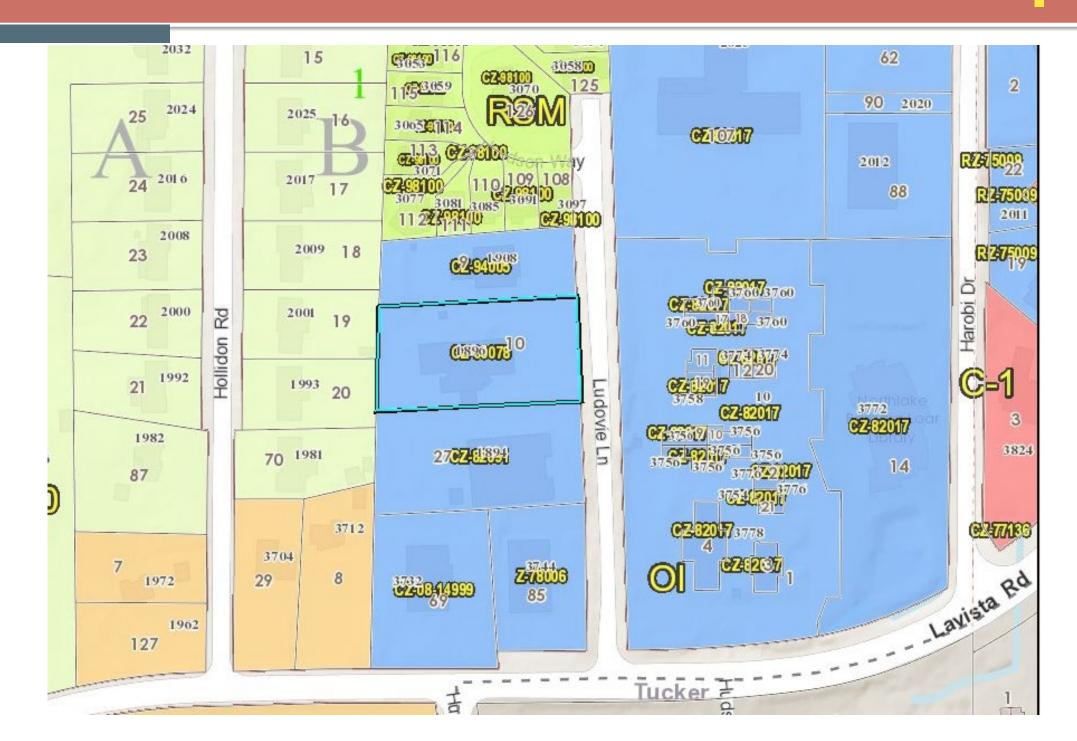

| Proposed Special Land Use (SLUP)                                                        |
| I hereby authorize the staff of the subject of this application.  Owner: Agent: Signatu                     | Planning and Sustainable Department to inspect the property that is the re of Applicant |
| Printed Name of Applicant: . HUM-UA SAVAJA                                                                  | WILLEY HARA                                                                             |
| Notary Signature and Seal:  Shuley Harris  09   08   2020  P:\Current_Planning\Forms\Application Forms 2018 | SPECIAL LAND USE PERMIT (SLUP).docx                                                     |

The same of the sa





## **Zoning Map**



### **Aerial View**



# **Site Photos**



View of Subject Property from Ludovie Lane.



Rear of building and rear yard.

## **Site Photos**



(left) Adjoining property to the north.

(right) Adjoining property to the south.