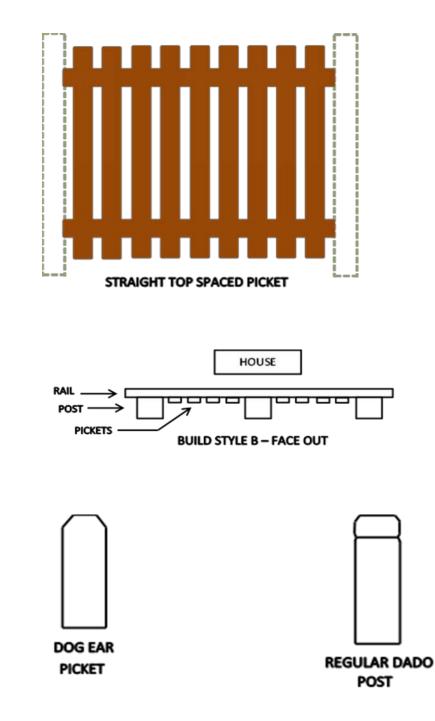

## 5 Ft DE Picket - Pine - 2 Rail

## Materials:

| Comment                                                          |
|------------------------------------------------------------------|
| Pressure Treated Pine 4" x 4"                                    |
| Pressure Treated Pine 2" x 4", 2 per section                     |
| Pressure Treated Pine 1" x 4"                                    |
| Wood Gates - Built with Cedar Framing and Screwed Joints         |
| Gate Hinges - Heavy Duty Black Steel Hinges                      |
| Gate Latches - Heavy Duty "Maxima" Gravity (will accept padlock) |
|                                                                  |