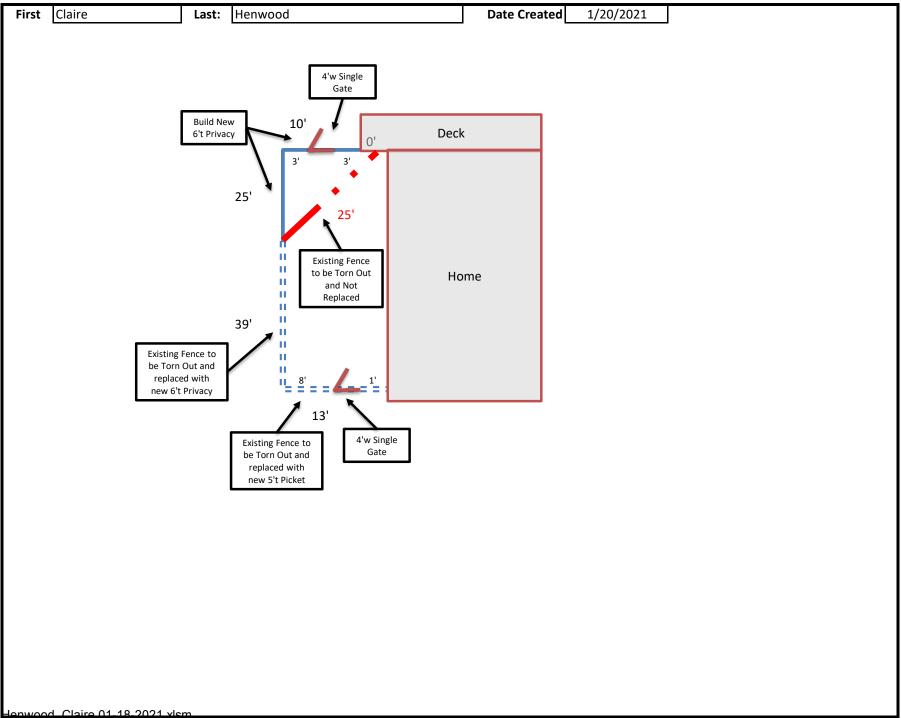

| DeKalb County                                                                                                                                         | <b>ED</b><br>Bragg at 10:01 am, Jan 25, 2021                                                          | 404.371.2155 (o)<br>404.371.4556 (f)<br>DeKalbCountyGa.gov<br>Clark Harris<br>330 W. Pon<br>Decatur, GA | son Building<br>ice de Leon Ave<br>à 30030 |
|-------------------------------------------------------------------------------------------------------------------------------------------------------|-------------------------------------------------------------------------------------------------------|---------------------------------------------------------------------------------------------------------|--------------------------------------------|
| Michael Thurmond                                                                                                                                      | DEPARTMENT OF PLANNING & SUST                                                                         | Andrew                                                                                                  | Director<br>7 A. Baker, AlCP               |
|                                                                                                                                                       | Application No.:                                                                                      |                                                                                                         |                                            |
| Address of Subject Property: <u>17</u><br>Applicant: <u>Scott and C</u>                                                                               | Il Ridgewood Dr. NE<br>Jaire Henwood E-M                                                              | , Atlanta, 303.<br>Iail: <u>s. henwaad cir</u>                                                          | struction was                              |
| Applicant Mailing Address:A+                                                                                                                          | I Ridgewood Dr. NE                                                                                    |                                                                                                         |                                            |
| (404)                                                                                                                                                 | 825-4703                                                                                              | Fax:                                                                                                    |                                            |
| Applicant's relationship to the owner                                                                                                                 | r: Owner Architect: 🗆 Contractor/Builde                                                               | er 🗆 Other 🗆                                                                                            |                                            |
| Owner(s): <u>Scott</u> Hen                                                                                                                            | wood                                                                                                  | E-Mail: <u>Sovenward</u>                                                                                | integra<br>Instruction.com                 |
| Claive Her                                                                                                                                            | nwood                                                                                                 | E-Mail: Reeves, Crawe                                                                                   | - equail.com                               |
| Owner(s) Mailing Address:                                                                                                                             | I Ridgewood Dr. NE<br>anta, GA 30307                                                                  |                                                                                                         |                                            |
| Owner(s) Telephone Number: <u>/ </u>                                                                                                                  | -04)825-4703                                                                                          |                                                                                                         |                                            |
| Approximate age or date of construct project:                                                                                                         | ction of the primary structure on the property                                                        | and any secondary structures affec                                                                      | ted by this                                |
| Nature of work (check all that apply                                                                                                                  | ):                                                                                                    |                                                                                                         |                                            |
| New construction □ Demolition<br>New accessory building □ Land<br>Sign installation or replacement □                                                  |                                                                                                       | Other building changes □<br>ironmental changes □                                                        |                                            |
| Description of Work:<br><u>Replacing exis</u><br><u>(e privacy fea</u><br><u>fence will be a</u><br><u>stated the prop</u><br><u>is in the correc</u> | ting past/wire for<br>new The street -for<br>a 4-5° picket for<br>perty line to confi<br>at position. | acing part of<br>e. Joureyor<br>rm existing fo                                                          | $\frac{ew}{has}$                           |