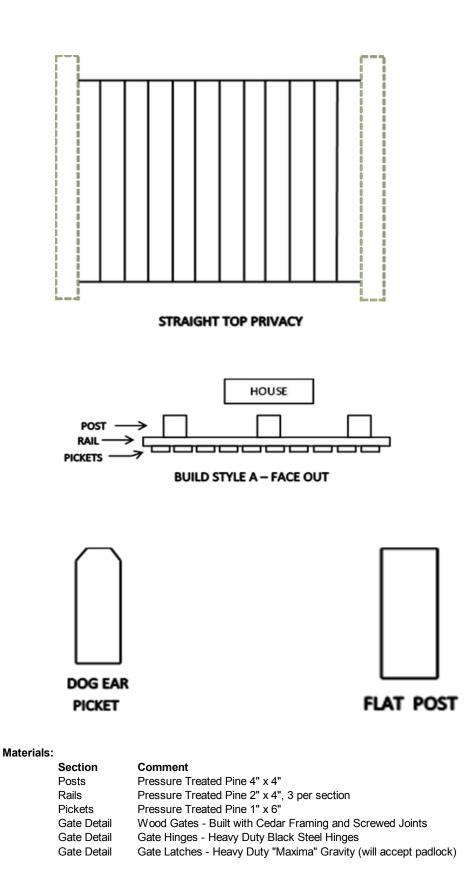

</u><br><u>(e privacy fea</u><br><u>fence will be a</u><br><u>stated the prop</u><br><u>is in the correc</u> | ting past/wire for<br>new The street -for<br>a 4-5° picket for<br>perty line to confi<br>at position. | acing part of<br>e. Joureyor<br>rm existing fo                                                          | $\frac{ew}{has}$                           |

This form must be completed in its entirety and be accompanied by supporting documents, such as plans, list of materials, color samples, photographs, etc. All documents should be in PDF format, except for photographs, which may be in JPEG format. Email the application and supporting material to plansustain@dekalbcountyga.gov An incomplete application will not be accepted.

Signature of Applicant/Date

6 Ft Priv. - Pine - 3 Rail





## 5 Ft DE Picket - Pine - 2 Rail



## Materials:

| Comment                                                          |
|------------------------------------------------------------------|
| Pressure Treated Pine 4" x 4"                                    |
| Pressure Treated Pine 2" x 4", 2 per section                     |
| Pressure Treated Pine 1" x 4"                                    |
| Wood Gates - Built with Cedar Framing and Screwed Joints         |
| Gate Hinges - Heavy Duty Black Steel Hinges                      |
| Gate Latches - Heavy Duty "Maxima" Gravity (will accept padlock) |
|                                                                  |