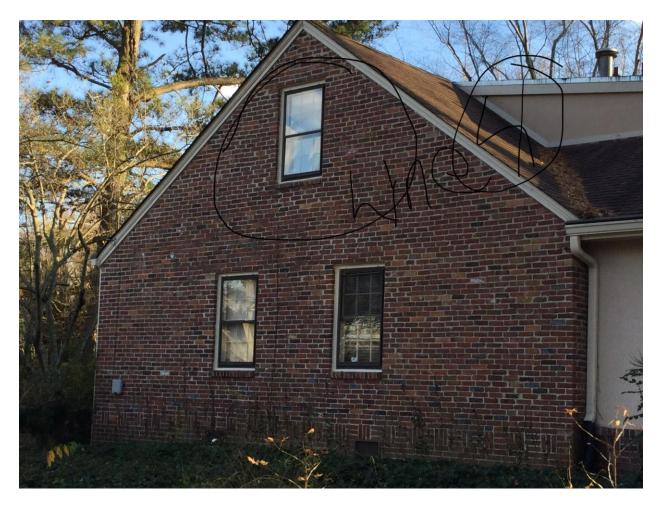

Jim Kiley

12/29/2020

Signature of Applicant/Date

458 Ridgecrest Rd. NE Atlanta, GA 30307 Homeowner: Mary Shearon Scope of Work: Install four (4) Andersen 400 Series Replacement Windows

|                        |      | ame: A          | SPEC<br>Allanta I |         |                           |         |         |                                      | Contes      |                                    | ): Sco<br>#: 1-11     | JBZRF4        | sw                        |   |           |          |           | Mea | Sure *<br>Prepa    | red By:                                                     |         |                  |                           |         |                                 | IN                               | STAL             | ISM: |                                 |     |                                 | SP                                                                               | FC         |        | ~                                                | PR                                                                                         |   |
|------------------------|------|-----------------|-------------------|---------|---------------------------|---------|---------|--------------------------------------|-------------|------------------------------------|-----------------------|---------------|---------------------------|---|-----------|----------|-----------|-----|--------------------|-------------------------------------------------------------|---------|------------------|---------------------------|---------|---------------------------------|----------------------------------|------------------|------|---------------------------------|-----|---------------------------------|----------------------------------------------------------------------------------|------------|--------|--------------------------------------------------|--------------------------------------------------------------------------------------------|---|
| Chip                   |      | INDOW           | UNIT              |         |                           |         |         |                                      | Cusion      | ner Nam                            | e; mar                | y Snea        | rois                      |   |           |          |           |     |                    | Date:                                                       | 11/10/2 | 020              |                           |         |                                 |                                  |                  |      | Page                            | 1 0 | 1                               |                                                                                  | EET#       |        | R                                                | EF #                                                                                       |   |
| Eduling Wardow<br>Type |      | ersen<br>« TYPE | Co                | ouFrien | SC                        | SIZE SO | 3LD (18 | to TIP)                              | <br>SURE TE | -                                  | FULL<br>FRAME<br>ONLY | INSER'        | Frame<br>Sasti<br>Options | с | asomoli   | Handlin  | g Options |     | Glass              | Screen<br>(Standard<br>Is<br>Inclusied<br>In Base<br>price) |         |                  |                           | Grave C | options (P                      | ER SASH                          | PRICING          | 1)   |                                 |     | Glass                           | Hung<br>LOOK<br>OPTION<br>(ST or<br>WH<br>Included<br>in BASE<br>unit<br>priong) | HI<br>SASI |        | Ha<br>OP<br>(Tra<br>Folds<br>or Wh<br>Int<br>int | rement<br>ndware<br>TIONS<br>ditional<br>ig Stone<br>te Optio<br>kuted<br>BASE<br>pricing) |   |
| oon Floor Code         | Type | Style           | Exterior<br>Color | Color L | imb Stancia<br>ner Size A | N       | n Heigt | TOTAL<br>UI<br>(WIDTH<br>+<br>HEIGHT | Height      | MT/ISM<br>Standard<br>Size<br>GODE |                       | SILL<br>ANGLE |                           |   | Venting : | / Handin |           |     | Temp<br>CODE       | Scieen<br>Options                                           | Type    |                  | Interior<br>Grid<br>Color | Pattern | # Bars<br>Vert<br>(per<br>sash) | # Bars<br>Horiz<br>(per<br>sash) | Location<br>CODE |      | #Bars<br>Horiz<br>(Per<br>Sash) |     | Pattern<br>&<br>Obscure<br>CODE |                                                                                  | Туре       | Finist |                                                  | Finish                                                                                     |   |
| ED 2nd SR-<br>DH       | 400  | WWD<br>H-I      | cv                | WH      |                           | 32      | 54      | 86                                   |             |                                    |                       |               |                           |   |           |          |           | \$  | STD                |                                                             |         |                  |                           | nane    |                                 |                                  |                  |      |                                 |     |                                 |                                                                                  | STD        |        |                                                  | ST                                                                                         | w |
| AU 2nd SB-<br>DH       | 400  | wwp<br>H-I      | CV                | WH      | -                         | 40      | 38      | 78                                   |             |                                    |                       |               |                           |   |           |          |           |     | STD                |                                                             |         |                  |                           | none    |                                 |                                  |                  |      |                                 |     |                                 | ST                                                                               | STD        | ST     | STD                                              | ST                                                                                         |   |
| AT 2nd SB-<br>OH       | 400  | WWD<br>H-I      | cv                | PINE    |                           | 40      | 38      | 78                                   |             |                                    |                       |               |                           |   |           |          |           | n   | lotic<br>n,<br>STD |                                                             |         | 9936000000000000 |                           | none    |                                 |                                  |                  |      |                                 |     |                                 | ST                                                                               | STD        | ST     | ราว                                              | <b>S</b> 7                                                                                 | - |
| D 2nd SB-<br>DH        | 400  | WWD<br>H-I      | cv                | PINE    | -                         | 32      | 54      | 86                                   |             |                                    |                       |               |                           |   |           |          |           | 9   | ata                |                                                             |         |                  |                           | none    |                                 |                                  |                  |      |                                 |     |                                 | ST                                                                               | STD        | ST     | STD                                              | ST                                                                                         | - |