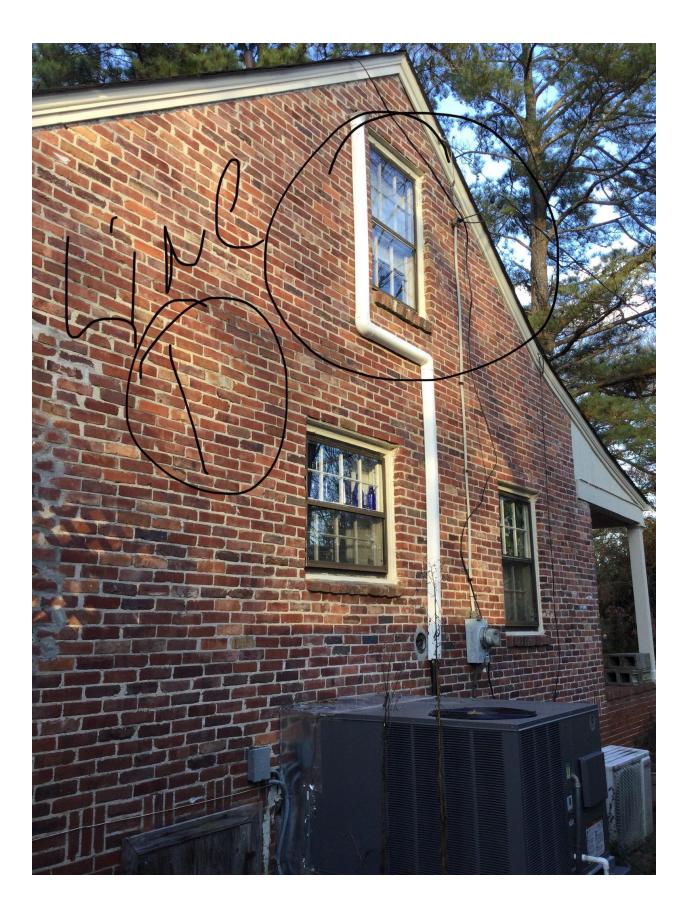

Jim Kiley

12/29/2020

Signature of Applicant/Date

458 Ridgecrest Rd. NE Atlanta, GA 30307 Homeowner: Mary Shearon Scope of Work: Install four (4) Andersen 400 Series Replacement Windows

|                        |      | ame: A          | SPEC<br>Allanta I |         |                           |         |         |                                      | Contes      |                                    | ): Sco<br>#: 1-11     | JBZRF4        | sw                        |   |           |          |           | Mea | Sure *<br>Prepa    | red By:                                                     |         |                  |                           |         |                                 | IN                               | STAL             | ISM: |                                 |     |                                 | SP                                                                               | FC         |        | ~                                                | PR                                                                                         |   |
|------------------------|------|-----------------|-------------------|---------|---------------------------|---------|---------|--------------------------------------|-------------|------------------------------------|-----------------------|---------------|---------------------------|---|-----------|----------|-----------|-----|--------------------|-------------------------------------------------------------|---------|------------------|---------------------------|---------|---------------------------------|----------------------------------|------------------|------|---------------------------------|-----|---------------------------------|----------------------------------------------------------------------------------|------------|--------|--------------------------------------------------|--------------------------------------------------------------------------------------------|---|
| Chip                   |      | INDOW           | UNIT              |         |                           |         |         |                                      | Cusion      | ner Nam                            | e; mar                | y Snea        | rois                      |   |           |          |           |     |                    | Date:                                                       | 11/10/2 | 020              |                           |         |                                 |                                  |                  |      | Page                            | 1 0 | 1                               |                                                                                  | EET#       |        | R                                                | EF #                                                                                       |   |
| Eduling Wardow<br>Type |      | ersen<br>« TYPE | Co                | ouFrien | SC                        | SIZE SO | 3LD (18 | to TIP)                              | <br>SURE TE | -                                  | FULL<br>FRAME<br>ONLY | INSER'        | Frame<br>Sasti<br>Options | с | asomoli   | Handlin  | g Options |     | Glass              | Screen<br>(Standard<br>Is<br>Inclusied<br>In Base<br>price) |         |                  |                           | Grave C | options (P                      | ER SASH                          | PRICING          | 1)   |                                 |     | Glass                           | Hung<br>LOOK<br>OPTION<br>(ST or<br>WH<br>Included<br>in BASE<br>unit<br>priong) | HI<br>SASI |        | Ha<br>OP<br>(Tra<br>Folds<br>or Wh<br>Int<br>int | rement<br>ndware<br>TIONS<br>ditional<br>ig Stone<br>te Optio<br>kuted<br>BASE<br>pricing) |   |
| oon Floor Code         | Type | Style           | Exterior<br>Color | Color L | imb Stancia<br>ner Size A | N       | n Heigt | TOTAL<br>UI<br>(WIDTH<br>+<br>HEIGHT | Height      | MT/ISM<br>Standard<br>Size<br>GODE |                       | SILL<br>ANGLE |                           |   | Venting : | / Handin |           |     | Temp<br>CODE       | Scieen<br>Options                                           | Type    |                  | Interior<br>Grid<br>Color | Pattern | # Bars<br>Vert<br>(per<br>sash) | # Bars<br>Horiz<br>(per<br>sash) | Location<br>CODE |      | #Bars<br>Horiz<br>(Per<br>Sash) |     | Pattern<br>&<br>Obscure<br>CODE |                                                                                  | Туре       | Finist |                                                  | Finish                                                                                     |   |
| ED 2nd SR-<br>DH       | 400  | WWD<br>H-I      | cv                | WH      |                           | 32      | 54      | 86                                   |             |                                    |                       |               |                           |   |           |          |           | \$  | STD                |                                                             |         |                  |                           | nane    |                                 |                                  |                  |      |                                 |     |                                 |                                                                                  | STD        |        |                                                  | ST                                                                                         | w |
| AU 2nd SB-<br>DH       | 400  | wwp<br>H-I      | CV                | WH      | -                         | 40      | 38      | 78                                   |             |                                    |                       |               |                           |   |           |          |           |     | STD                |                                                             |         |                  |                           | none    |                                 |                                  |                  |      |                                 |     |                                 | ST                                                                               | STD        | ST     | STD                                              | ST                                                                                         |   |
| AT 2nd SB-<br>OH       | 400  | WWD<br>H-I      | cv                | PINE    |                           | 40      | 38      | 78                                   |             |                                    |                       |               |                           |   |           |          |           | n   | lotic<br>n,<br>STD |                                                             |         | 9936000000000000 |                           | none    |                                 |                                  |                  |      |                                 |     |                                 | ST                                                                               | STD        | ST     | ราว                                              | <b>S</b> 7                                                                                 | - |
| D 2nd SB-<br>DH        | 400  | WWD<br>H-I      | cv                | PINE    | -                         | 32      | 54      | 86                                   |             |                                    |                       |               |                           |   |           |          |           | 9   | ata                |                                                             |         |                  |                           | none    |                                 |                                  |                  |      |                                 |     |                                 | ST                                                                               | STD        | ST     | STD                                              | ST                                                                                         | - |