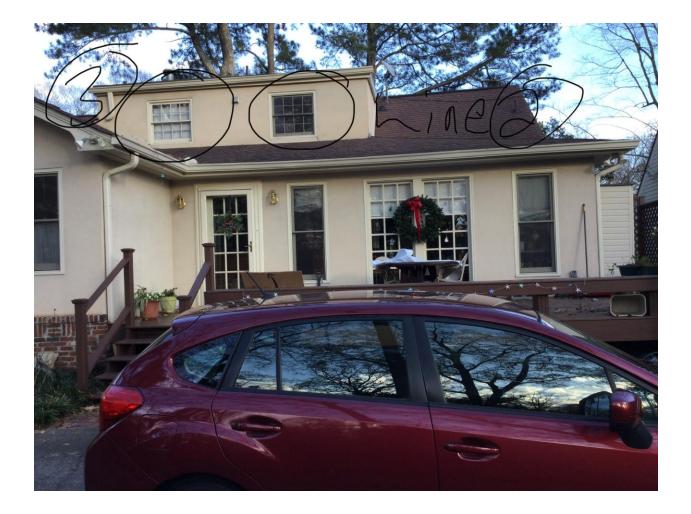

Jim Kiley

12/29/2020

Signature of Applicant/Date

458 Ridgecrest Rd. NE Atlanta, GA 30307 Homeowner: Mary Shearon Scope of Work: Install four (4) Andersen 400 Series Replacement Windows

|                        |      | ame: A          | SPEC<br>Allanta I |         |                           |         |         |                                      | Contes      |                                    | ): Sco<br>#: 1-11     | JBZRF4        | sw                        |   |           |          |           | Mea | Sure *<br>Prepa    | red By:                                                     |         |                  |                           |         |                                 | IN                               | STAL             | ISM: |                                 |     |                                 | SP                                                                               | FC         |        | ~                                                | PR                                                                                         |   |
|------------------------|------|-----------------|-------------------|---------|---------------------------|---------|---------|--------------------------------------|-------------|------------------------------------|-----------------------|---------------|---------------------------|---|-----------|----------|-----------|-----|--------------------|-------------------------------------------------------------|---------|------------------|---------------------------|---------|---------------------------------|----------------------------------|------------------|------|---------------------------------|-----|---------------------------------|----------------------------------------------------------------------------------|------------|--------|--------------------------------------------------|--------------------------------------------------------------------------------------------|---|
| Chip                   |      | INDOW           | UNIT              |         |                           |         |         |                                      | Cusion      | ner Nam                            | e; mar                | y Snea        | rois                      |   |           |          |           |     |                    | Date:                                                       | 11/10/2 | 020              |                           |         |                                 |                                  |                  |      | Page                            | 1 0 | 1                               |                                                                                  | EET#       |        | R                                                | EF #                                                                                       |   |
| Eduling Wardow<br>Type |      | ersen<br>« TYPE | Co                | ouFrien | SC                        | SIZE SO | 3LD (18 | to TIP)                              | <br>SURE TE | -                                  | FULL<br>FRAME<br>ONLY | INSER'        | Frame<br>Sasti<br>Options | с | asomoli   | Handlin  | g Options |     | Glass              | Screen<br>(Standard<br>Is<br>Inclusied<br>In Base<br>price) |         |                  |                           | Grave C | options (P                      | ER SASH                          | PRICING          | 1)   |                                 |     | Glass                           | Hung<br>LOOK<br>OPTION<br>(ST or<br>WH<br>Included<br>in BASE<br>unit<br>priong) | HI<br>SASI |        | Ha<br>OP<br>(Tra<br>Folds<br>or Wh<br>Int<br>int | rement<br>ndware<br>TIONS<br>ditional<br>ig Stone<br>te Optio<br>kuted<br>BASE<br>pricing) |   |
| oon Floor Code         | Type | Style           | Exterior<br>Color | Color L | imb Stancia<br>ner Size A | N       | n Heigt | TOTAL<br>UI<br>(WIDTH<br>+<br>HEIGHT | Height      | MT/ISM<br>Standard<br>Size<br>GODE |                       | SILL<br>ANGLE |                           |   | Venting : | / Handin |           |     | Temp<br>CODE       | Scieen<br>Options                                           | Type    |                  | Interior<br>Grid<br>Color | Pattern | # Bars<br>Vert<br>(per<br>sash) | # Bars<br>Horiz<br>(per<br>sash) | Location<br>CODE |      | #Bars<br>Horiz<br>(Per<br>Sash) |     | Pattern<br>&<br>Obscure<br>CODE |                                                                                  | Туре       | Finist |                                                  | Finish                                                                                     |   |
| ED 2nd SR-<br>DH       | 400  | WWD<br>H-I      | cv                | WH      |                           | 32      | 54      | 86                                   |             |                                    |                       |               |                           |   |           |          |           | \$  | STD                |                                                             |         |                  |                           | nane    |                                 |                                  |                  |      |                                 |     |                                 |                                                                                  | STD        |        |                                                  | ST                                                                                         | w |
| AU 2nd SB-<br>DH       | 400  | wwp<br>H-I      | CV                | WH      | -                         | 40      | 38      | 78                                   |             |                                    |                       |               |                           |   |           |          |           |     | STD                |                                                             |         |                  |                           | none    |                                 |                                  |                  |      |                                 |     |                                 | ST                                                                               | STD        | ST     | STD                                              | ST                                                                                         |   |
| AT 2nd SB-<br>OH       | 400  | WWD<br>H-I      | cv                | PINE    |                           | 40      | 38      | 78                                   |             |                                    |                       |               |                           |   |           |          |           | n   | lotic<br>n,<br>STD |                                                             |         | 9936000000000000 |                           | none    |                                 |                                  |                  |      |                                 |     |                                 | ST                                                                               | STD        | ST     | ราว                                              | <b>S</b> 7                                                                                 | - |
| D 2nd SB-<br>DH        | 400  | WWD<br>H-I      | cv                | PINE    | -                         | 32      | 54      | 86                                   |             |                                    |                       |               |                           |   |           |          |           | 9   | ata                |                                                             |         |                  |                           | none    |                                 |                                  |                  |      |                                 |     |                                 | ST                                                                               | STD        | ST     | STD                                              | ST                                                                                         | - |