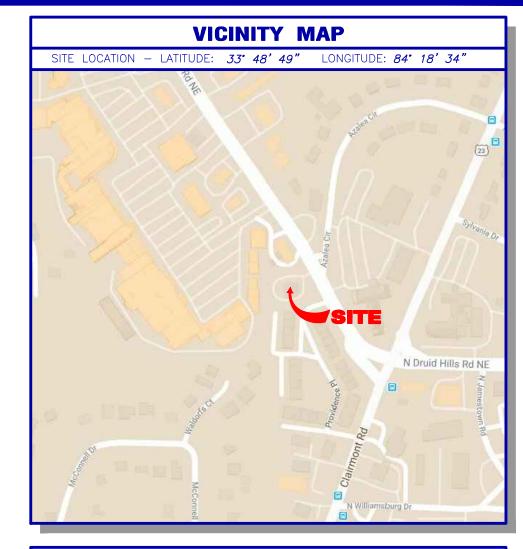

# **PURPOSE:**

Application of Julie Sellers to request a Special Land Use Permit (SLUP) to allow drive-through restaurant within an existing vacant building in the C-1 (Local Commercial) District in accordance with Section 27-4.2.23 (Supplemental Regulations) of the zoning ordinance. The property is located on the west side of North Druid Hills Road opposite Azalea Circle, at 3033 North Druid Hills Road in Atlanta, Georgia. The property has approximately 179 feet of frontage along North Druid Hills Road and contains 0.77 acre.

# SUBJECT PROPERTIES AND ZONING HISTORY

The property is located on the west side of North Druid Hills Road opposite of Azalea Circle, at 3033 North Druid Hills Road. The site contains approximately 0.78 acres with approximately of 189 feet of street frontage along North Druid Hills Road. The subject property is surrounded by various zoning districts. To the north is C-1 (Local Commercial), east across North Druid Road is R-100 (Residential Medium Lot-100), south MR-1(Medium Density Residential-1), and west C-1 (Local Commercial).

Additionally, the subject property is surrounded by various uses such as residential and retail. Directly north is a gasoline station, east is a place of worship, south are attached single family homes, and west are various retailors.