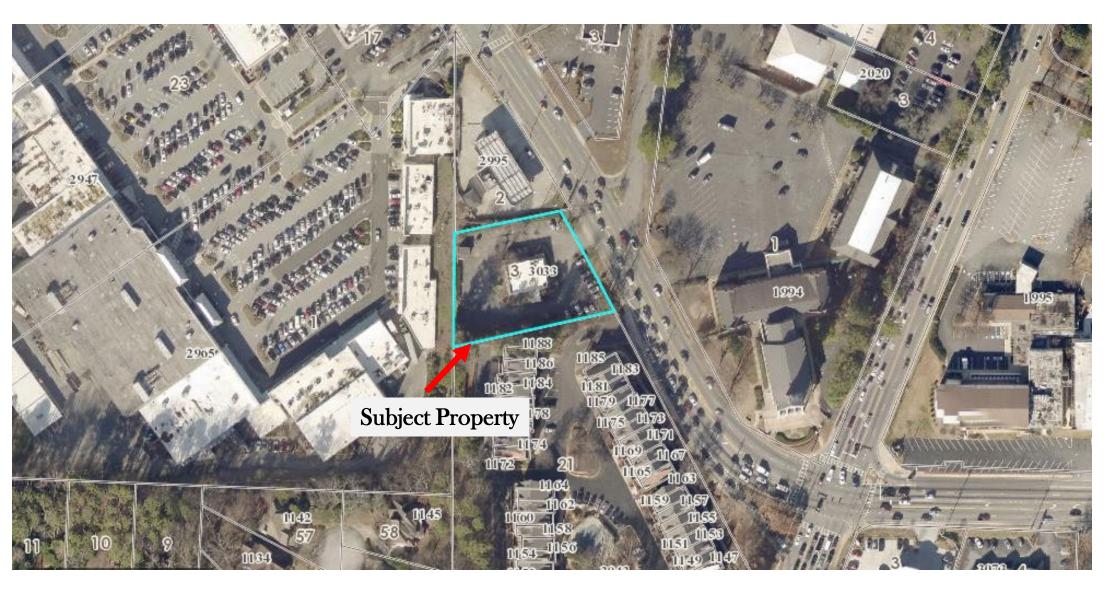

# PROJECT ANALYSIS

Based on the submitted materials and site plan, the applicant is seeking to obtain a Special Land Use Permit to allow for a proposed a 2,170-square foot drive through restaurant. Drive-through facilities require a special land use permit in activity center character areas. The applicant intends to redevelop the site within the existing footprint and will comply with the building material requirements of the *Zoning Ordinance*. There will be one point of access into the site from North Druid Hills Road, which consists of a one-way entrance and multi-directional exit options.