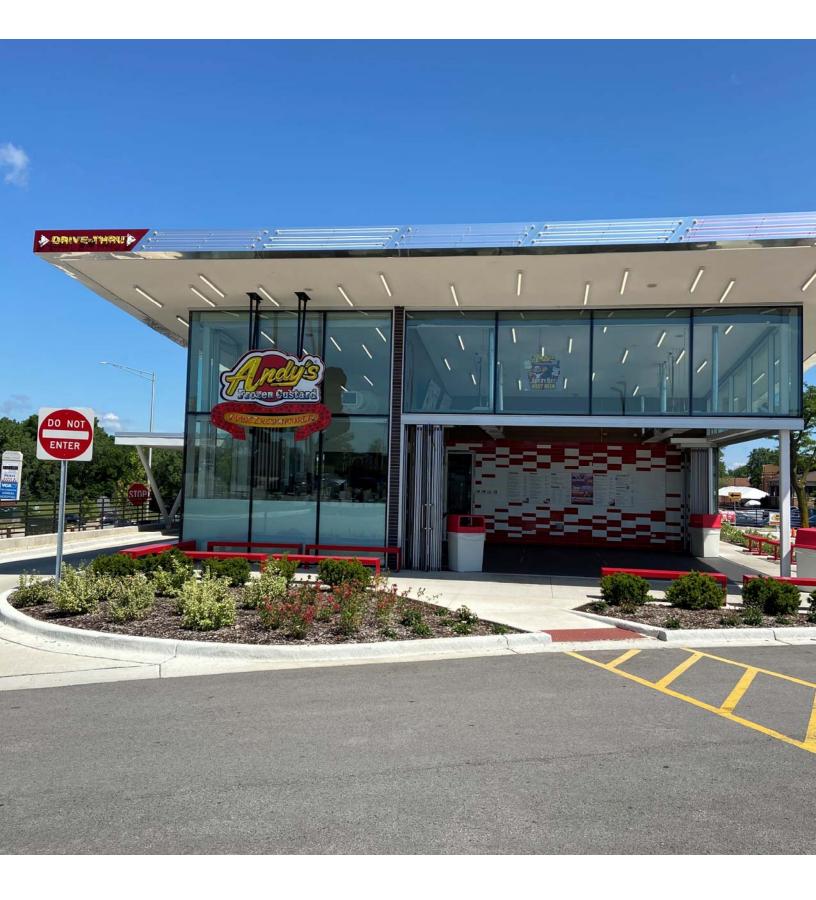

p:\current\_planning\2020 pre application forms\pre application conference form.docx

Dear Property Owner:

We invite you to join us for a Community Meeting video conference learn about a redevelopment plan for an outparcel near the Toco Hills Shopping Plaza for a Andy's Frozen Custard location. We anticipate filing a Special Land Use Permit Application for approval of a drive thru and are providing you this notice because your property may be within 500 feet of the redevelopment site.

REQUEST: Special Land Use Permit Application

STREET LOCATION: 3033 North Druid Hills Road

PROPOSED DEVELOPMENT: Andy's Frozen Custard with a drive-thru facility