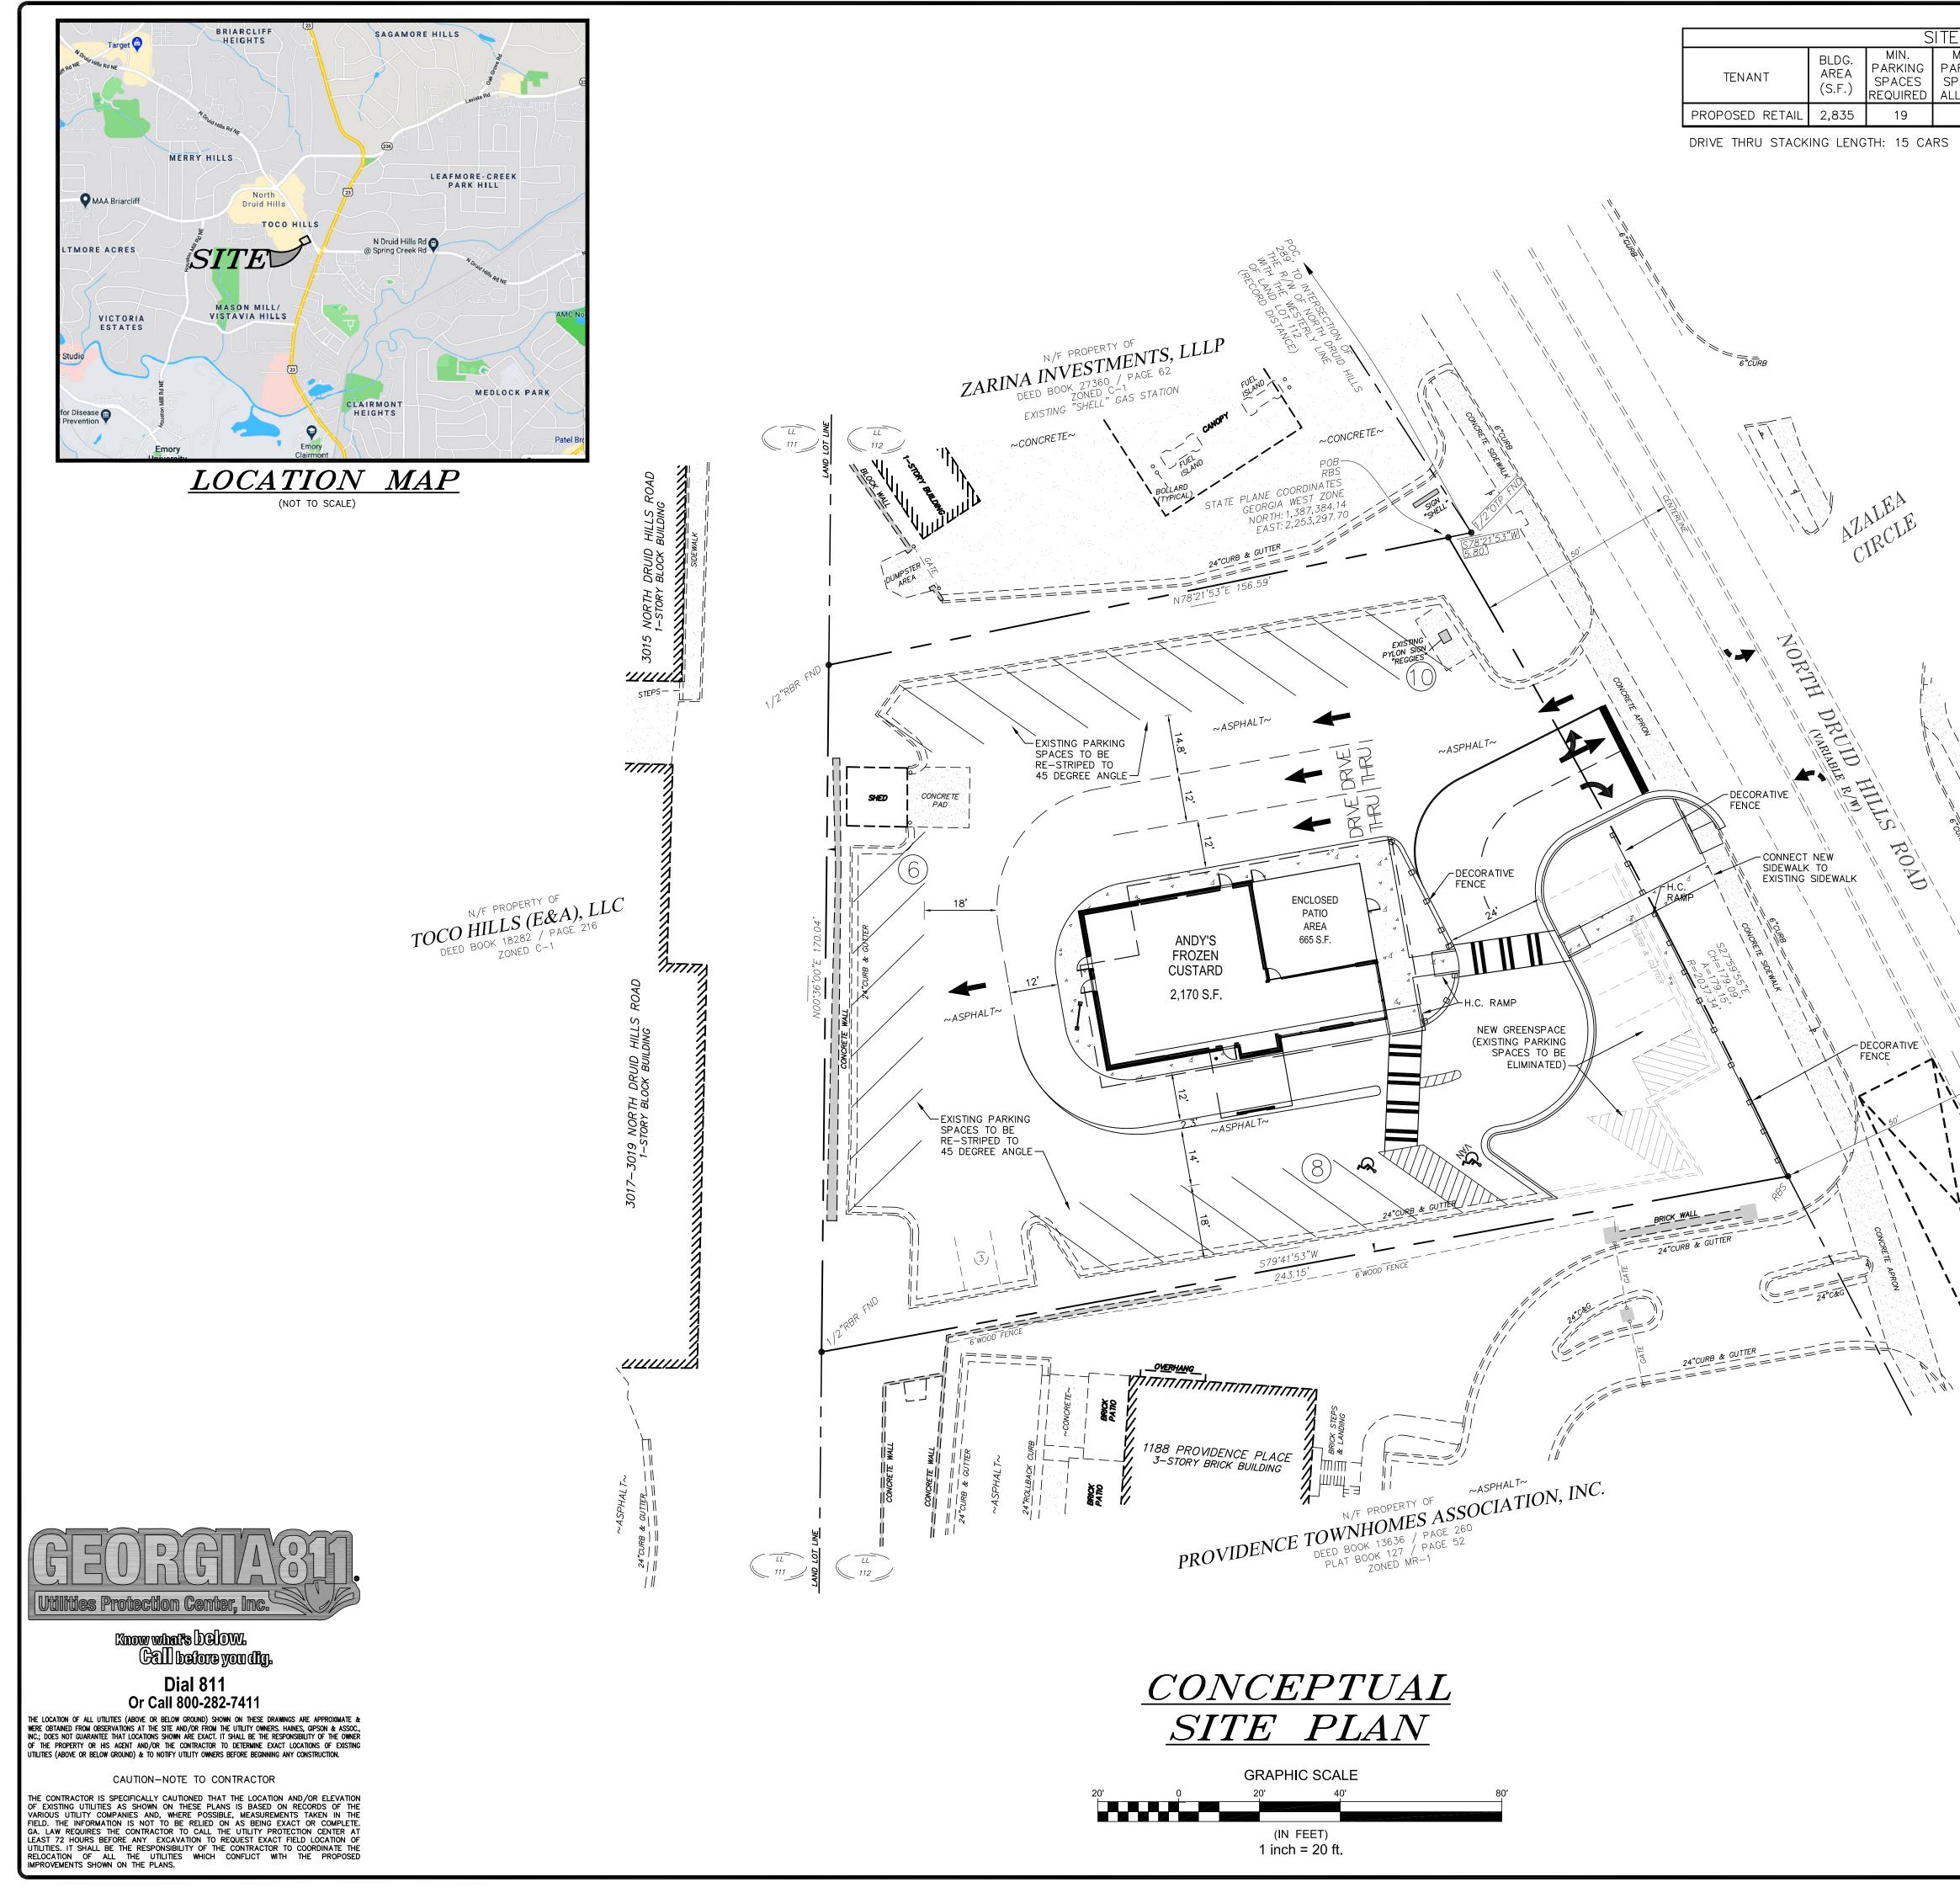

# PROJECT ANALYSIS

Based on the submitted materials and site plan, the applicant is seeking to obtain a Special Land Use Permit to allow for a proposed a 2,170-square foot drive through restaurant. Drive-through facilities require a special land use permit in activity center character areas. The applicant intends to redevelop the site within the existing footprint and will comply with the building material requirements of the *Zoning Ordinance*. There will be one point of access into the site from North Druid Hills Road, which consists of a one-way entrance and multi-directional exit options.

The subject site is located within a Town Center Character Area designated by the 2035 DeKalb County Comprehensive Plan calling for a high density mix of commercial, office, and residential uses within a pedestrian-focused community. The TC Character Area also calls for promoting new and redevelopment at or near activity centers as a means of reducing vehicle miles traveled (VMT) and clearly defining road edges by locating buildings near the roadside with parking in the rear (TC Land Use Policy #20and #13, respectively ). The proposed SLUP is not consistent with these policies since the proposed automobile-oriented drive-through restaurant is not a pedestrian friendly land use, and the site plan is based on an automobile focused design which locates the building sixty feet away from the sidewalk along North Druid Hills Road. However, the applicant is proposing to eliminate parking in front of the building and repurpose that area for greenspace and pedestrian access.

Located on 0.78 acres, adequate land area is available to operate a restaurant with a drive-through lane and comply with all required yards, open space, and off-street parking required within the C-1 (Local Commercial) District.

#### **COMPLIANCE WITH DISTRICT STANDARDS**

The site zoned C-1 District must comply with minimum development standards per Article 2 – Table 2.3 Residential Zoning Districts Dimensional Requirements of the DeKalb County Zoning Ordinance.

| STANDARD                            | REQUIREMENT                                                                                                                                     | PROPOSED          | COMPLIANCE                       |
|-------------------------------------|-------------------------------------------------------------------------------------------------------------------------------------------------|-------------------|----------------------------------|
| LOT WIDTH (C-1)                     | MININUM OF 100 FEET<br>ON A PUBLIC STREET<br>FRONTAGE                                                                                           | 179 FEET          | YES                              |
| LOT AREA (C-1)                      | 20,000 SQUARE FEET                                                                                                                              | .77 acres         | YES                              |
| LOT COVERAGE                        | Max. 90%                                                                                                                                        | Unknown           | Undetermined                     |
| FRONT BUILDING SETBACK              | Min 20 FEET<br>Max 60 FEET                                                                                                                      | >50 Feet          | YES                              |
| SIDE BUILDING SETBACK               | 15 FEET                                                                                                                                         | >40 Feet          | YES                              |
| REAR BUILDING SETBACK               | 20 FEET                                                                                                                                         | >20 Feet          | YES                              |
| TRANSITIONAL BUFFER<br>Table 5.2(a) | 50 feet (Type C)<br>adjacent to MR-1                                                                                                            | None              | NO. A variance will be required. |
| HEIGHT                              | 2 stories/35 Feet                                                                                                                               | 1-Story           | YES                              |
| PARKING<br>Article 6                | 1 parking space for<br>every 150 square feet<br>of building area, but no<br>less than 10 parking<br>spaces.<br>Min: 19 spaces<br>Max: 38 spaces | 27 parking spaces | YES                              |