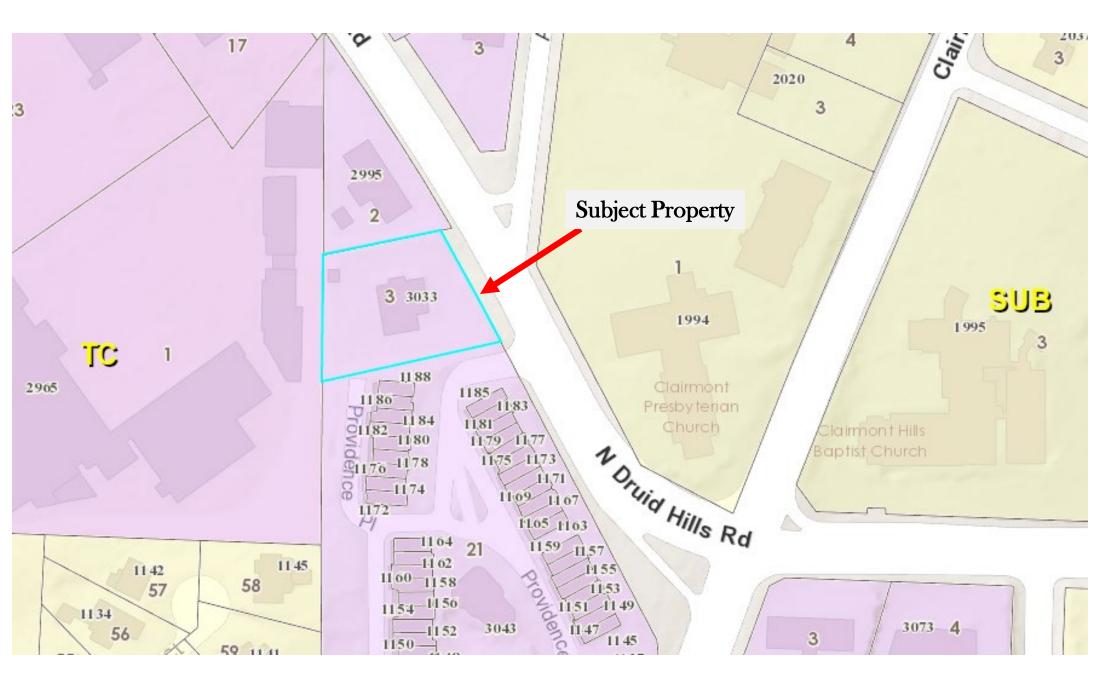

# **PURPOSE:**

Application of Julie Sellers to request a Special Land Use Permit (SLUP) to allow drive-through restaurant within an existing vacant building in the C-1 (Local Commercial) District in accordance with Section 27-4.2.23 (Supplemental Regulations) of the zoning ordinance. The property is located on the west side of North Druid Hills Road opposite Azalea Circle, at 3033 North Druid Hills Road in Atlanta, Georgia. The property has approximately 179 feet of frontage along North Druid Hills Road and contains 0.77 acre.

# SUBJECT PROPERTIES AND ZONING HISTORY

The property is located on the west side of North Druid Hills Road opposite of Azalea Circle, at 3033 North Druid Hills Road. The site contains approximately 0.78 acres with approximately of 189 feet of street frontage along North Druid Hills Road. The subject property is surrounded by various zoning districts. To the north is C-1 (Local Commercial), east across North Druid Road is R-100 (Residential Medium Lot-100), south MR-1(Medium Density Residential-1), and west C-1 (Local Commercial).