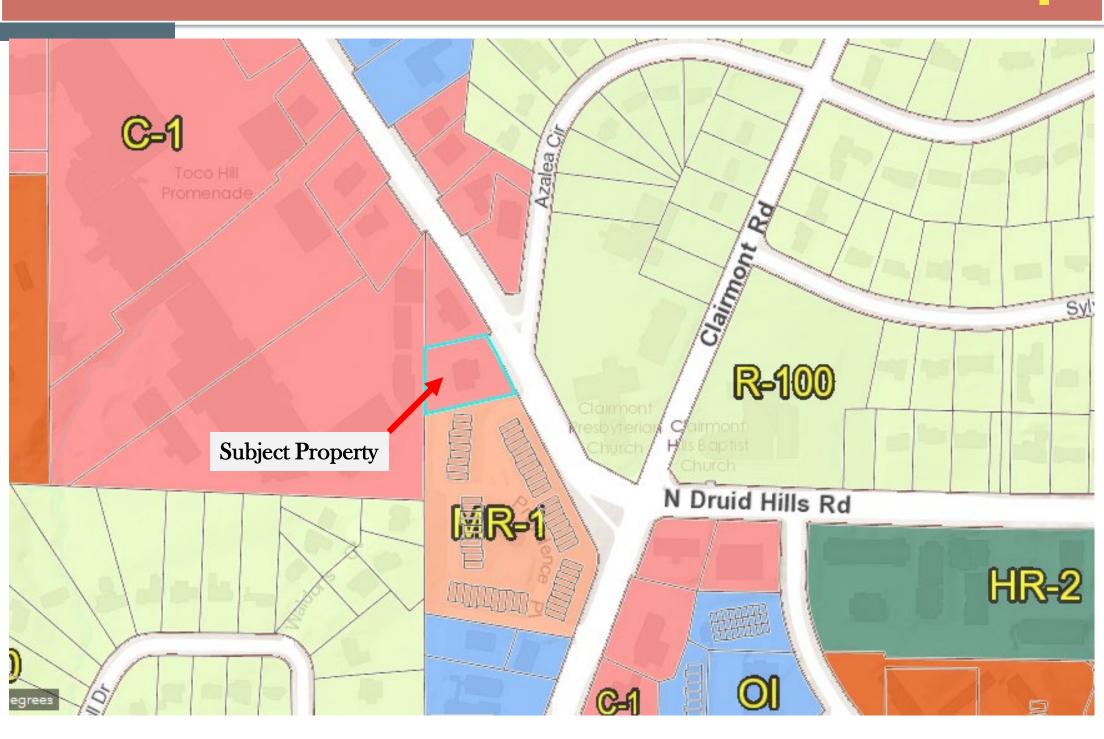

# **STAFF ANALYSIS**

| Case No.:                                   | SLUP-21-1244417                                                                                                                                                                                                                  | Agenda #: N10                              |  |  |  |  |  |  |
|---------------------------------------------|----------------------------------------------------------------------------------------------------------------------------------------------------------------------------------------------------------------------------------|--------------------------------------------|--|--|--|--|--|--|
| Location/Address:                           | The property is located on the west<br>side of North Druid Hills Road<br>opposite Azalea Circle, at 3033<br>North Druid Hills Road.                                                                                              | Commission District: 02 Super District: 06 |  |  |  |  |  |  |
| Parcel ID:                                  | 18-112-02-003                                                                                                                                                                                                                    |                                            |  |  |  |  |  |  |
| Request:                                    | To allow a drive-through restaurant<br>Commercial) District in accordance<br>Regulations) of the <i>Zoning Ordinanc</i>                                                                                                          | with Section 27-4.2.23 (Supplemental       |  |  |  |  |  |  |
| Property Owner/Agent:                       | Sharon E. Barefoot/ Estate of Regina                                                                                                                                                                                             | aldo Castaldo                              |  |  |  |  |  |  |
| Applicant/Agent:                            | Julie Sellers                                                                                                                                                                                                                    |                                            |  |  |  |  |  |  |
| Acreage:                                    | 0.78 acres                                                                                                                                                                                                                       |                                            |  |  |  |  |  |  |
| Existing Land Use:                          | Vacant Building                                                                                                                                                                                                                  |                                            |  |  |  |  |  |  |
| Surrounding Properties/<br>Adjacent Zoning: | North: C-1 (Local Commercial); Gasoline Station. East: R-100 (Residential Medium<br>Lot-100); Place of Worship. South: MR-1(Medium Density Residential-1); attached<br>single family homes West: C-1 (Local Commercial); Retail. |                                            |  |  |  |  |  |  |
| Comprehensive Plan:                         | Town Center (TC)                                                                                                                                                                                                                 | Consistent X Inconsistent                  |  |  |  |  |  |  |

# SUBJECT PROPERTIES AND ZONING HISTORY

The property is located on the west side of North Druid Hills Road opposite of Azalea Circle, at 3033 North Druid Hills Road. The site contains approximately 0.78 acres with approximately of 189 feet of street frontage along North Druid Hills Road. The subject property is surrounded by various zoning districts. To the north is C-1 (Local Commercial), east across North Druid Road is R-100 (Residential Medium Lot-100), south MR-1(Medium Density Residential-1), and west C-1 (Local Commercial).

Additionally, the subject property is surrounded by various uses such as residential and retail. Directly north is a gasoline station, east is a place of worship, south are attached single family homes, and west are various retailors.