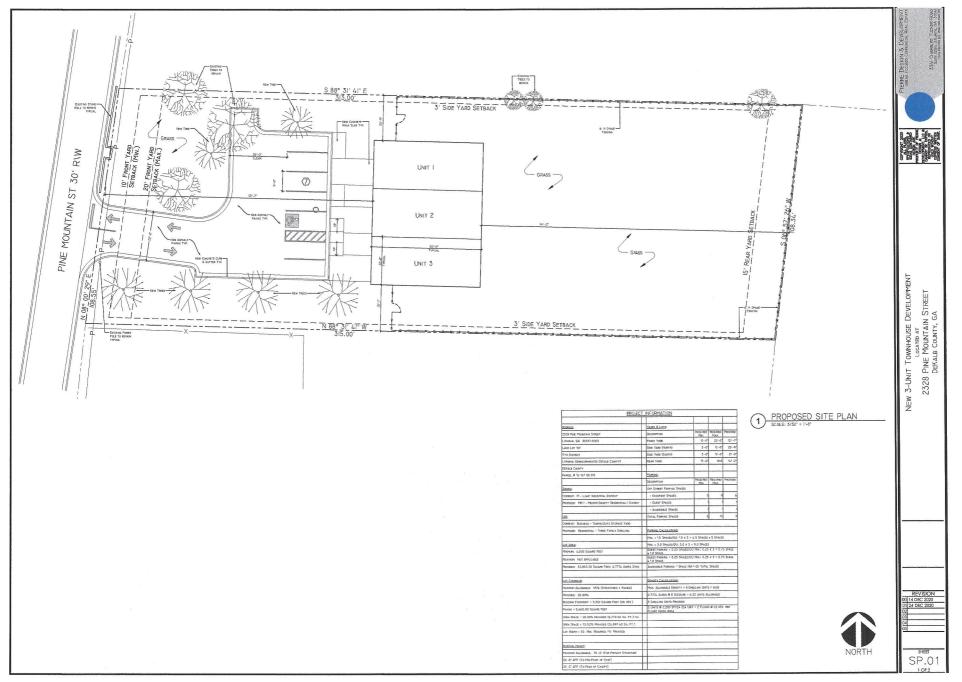

#### Attachments:

- 1. Department and Division Comments
- 2. Application
- 3. Site Plan
- 4. Zoning Map
- 5. Land Use Plan Map
- 6. Aerial Photograph

404.371.2155 (o) 404.371.4556 (f) DeKalbCountyGa.gov Clark Harrison Building 330 W. Ponce de Leon Ave Decatur, GA 30030

## **Review of Site Plan**

| Density: 2.37 u Density Bonuses: Mix of Uses: Open Space: Enhanced     |
|------------------------------------------------------------------------|
| Open Space: Setbacks: front sides side corner rear Lot Size:           |
| Frontage: Street Widths: Landscape Strips: Buffers:                    |
| Parking Lot Landscaping: Parking - Auto: Parking - Bicycle: Screening: |
| Streetscapes:Sidewalks:Fencing/Walls:Bldg. Height:Bldg.                |
| Orientation:Bldg. Separation:Bldg. Materials:Roofs:Fenestration:       |
| Façade Design: Garages: Pedestrian Plan: Perimeter Landscape Strip:    |
| Possible Variances:                                                    |
|                                                                        |
|                                                                        |
| Comments:                                                              |