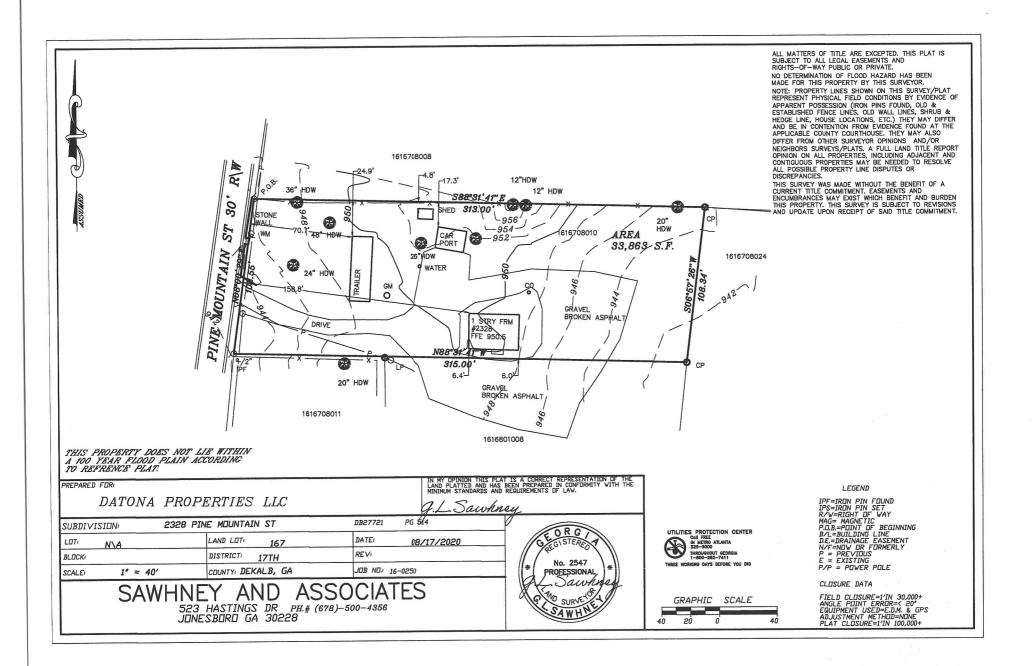

## **STAFF ANALYSIS**

| Case No.:                            | LP-21-1244541                              |                                 | Agenda #: N.10                         |  |  |
|--------------------------------------|--------------------------------------------|---------------------------------|----------------------------------------|--|--|
| Location/Address:                    |                                            |                                 | Commission District:5 Super District:7 |  |  |
| Parcel IDs:                          | 16 167 08 010                              |                                 | ·                                      |  |  |
| Request:                             | Future Land Use Plan Map Amendn            | nent                            |                                        |  |  |
| Property Owner(s):                   | Aiesha Thomas                              |                                 |                                        |  |  |
| Applicant/Agent:                     |                                            |                                 |                                        |  |  |
| Acreage:                             | 0.79 Acres                                 |                                 |                                        |  |  |
| Existing Land Use:                   | Light Industrial (LIND)                    |                                 |                                        |  |  |
| Proposed Land Use:                   | Suburban (SUB)                             |                                 |                                        |  |  |
| <b>Surrounding Properties:</b>       |                                            |                                 |                                        |  |  |
| Adjacent Zoning:                     | North:M (LIND) South: M/RE (SUB/LIND) East |                                 | (LIND) West: M/RE (LIND/SUB)           |  |  |
| (Adjacent Land Use):                 | Northeast: M (LIND) Northwest: M           | (LIND) Southe                   | ast: RE (SUB) Southwest: M (LIND)      |  |  |
| Comprehensive Plan:                  |                                            | Cons                            | istent X Inconsistent                  |  |  |
| Proposed Density: N/                 | A 3 units/acre                             | Existing Densi                  | <b>ty:</b> N/A                         |  |  |
| Proposed Units/Square Ft.: N/A units |                                            | Existing Units/Square Feet: N/A |                                        |  |  |
| Proposed Lot Covera                  | ge: N/A                                    | Existing Lot Coverage: N/A      |                                        |  |  |

#### Attachments:

- 1. Department and Division Comments
- 2. Application
- 3. Site Plan
- 4. Zoning Map
- 5. Land Use Plan Map
- 6. Aerial Photograph

404.371.2155 (o) 404.371.4556 (f) DeKalbCountyGa.gov Clark Harrison Building 330 W. Ponce de Leon Ave Decatur, GA 30030