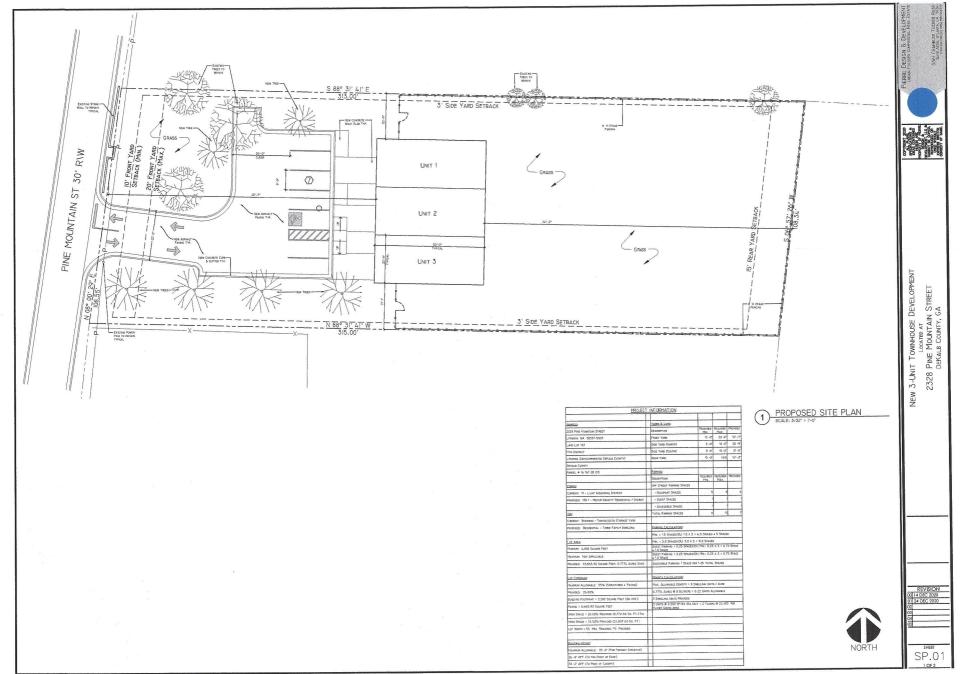

#### Attachments:

- 1. Department and Division Comments
- 2. Application
- 3. Site Plan
- 4. Zoning Map
- 5. Land Use Plan Map
- 6. Aerial Photograph

404.371.2155 (o) 404.371.4556 (f) DeKalbCountyGa.gov Clark Harrison Building 330 W. Ponce de Leon Ave Decatur, GA 30030

## **Review of Site Plan**

| Density: 2.37 u Density Bonuses: Mix of Uses: Open Space: Enhanced     |
|------------------------------------------------------------------------|
| Open Space: Setbacks: front sides side corner rear Lot Size:           |
| Frontage: Street Widths: Landscape Strips: Buffers:                    |
| Parking Lot Landscaping: Parking - Auto: Parking - Bicycle: Screening: |
| Streetscapes:Sidewalks:Fencing/Walls:Bldg. Height:Bldg.                |
| Orientation:Bldg. Separation:Bldg. Materials:Roofs:Fenestration:       |
| Façade Design: Garages: Pedestrian Plan: Perimeter Landscape Strip:    |
| Possible Variances:                                                    |
|                                                                        |
|                                                                        |
| Comments:                                                              |