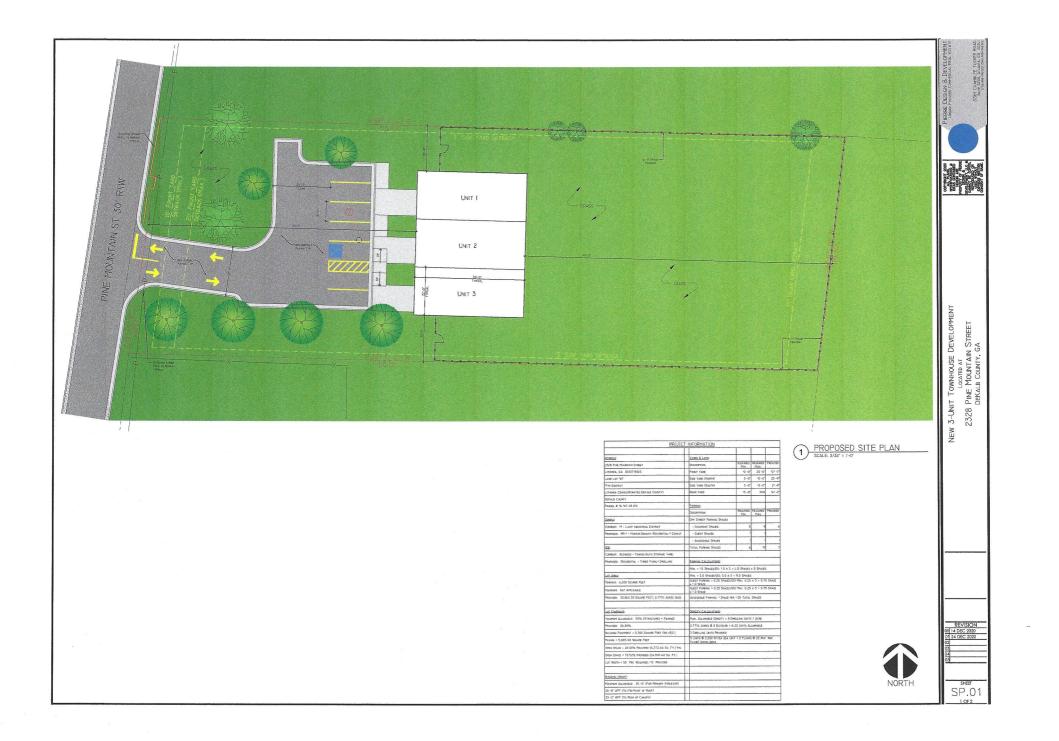

#### Attachments:

- 1. Department and Division Comments
- 2. Application
- 3. Site Plan
- 4. Zoning Map
- 5. Land Use Plan Map
- 6. Aerial Photograph

404.371.2155 (o) 404.371.4556 (f) DeKalbCountyGa.gov Clark Harrison Building 330 W. Ponce de Leon Ave Decatur, GA 30030

## **Review of Site Plan**

| Density: 2.37 u Density Bonuses: Mix of Uses: Open Space: Enhanced     |
|------------------------------------------------------------------------|
| Open Space: Setbacks: front sides side corner rear Lot Size:           |
| Frontage: Street Widths: Landscape Strips: Buffers:                    |
| Parking Lot Landscaping: Parking - Auto: Parking - Bicycle: Screening: |
| Streetscapes:Sidewalks:Fencing/Walls:Bldg. Height:Bldg.                |
| Orientation:Bldg. Separation:Bldg. Materials:Roofs:Fenestration:       |
| Façade Design: Garages: Pedestrian Plan: Perimeter Landscape Strip:    |
| Possible Variances:                                                    |
|                                                                        |
|                                                                        |
| Comments:                                                              |