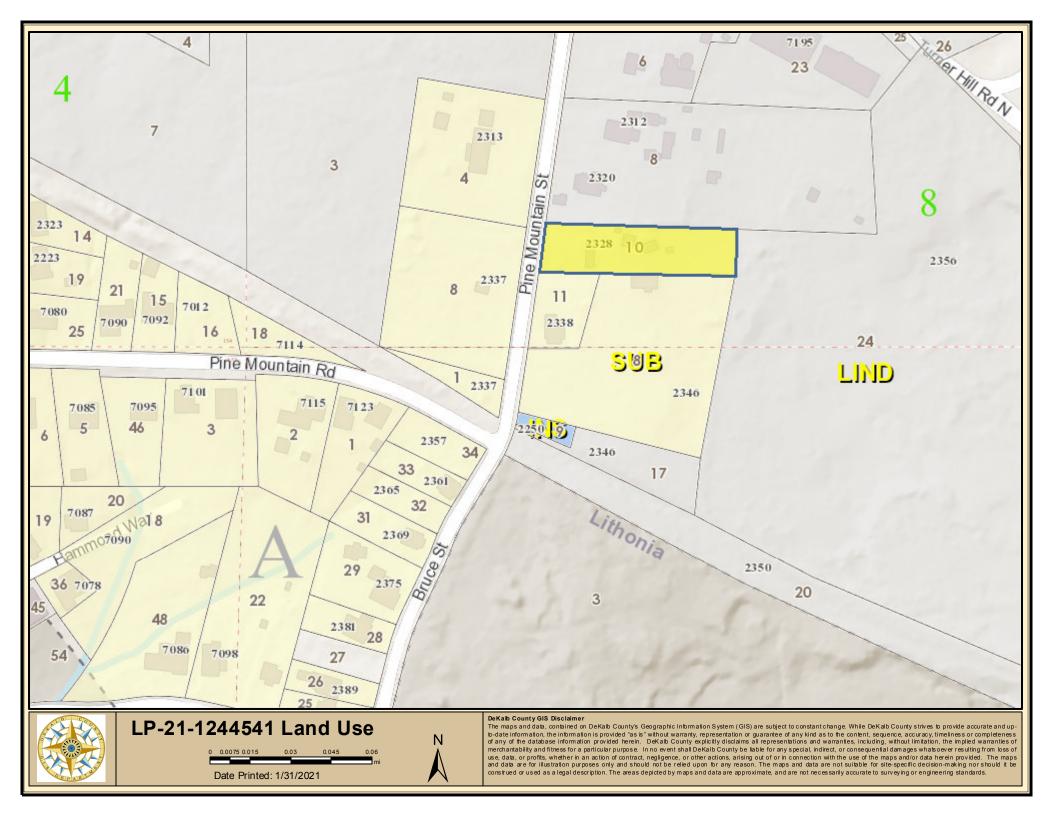

#### Attachments:

- 1. Department and Division Comments
- 2. Application
- 3. Site Plan
- 4. Zoning Map
- 5. Land Use Plan Map
- 6. Aerial Photograph

404.371.2155 (o) 404.371.4556 (f) DeKalbCountyGa.gov Clark Harrison Building 330 W. Ponce de Leon Ave Decatur, GA 30030