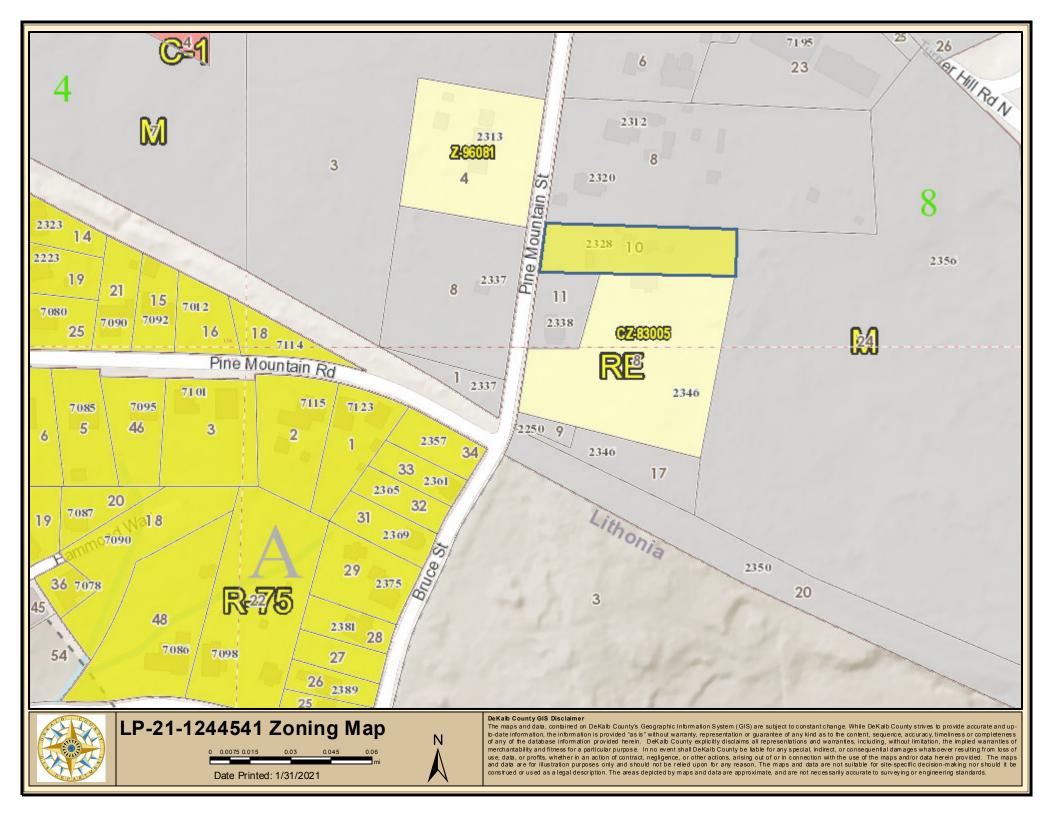

#### Attachments:

- 1. Department and Division Comments
- 2. Application
- 3. Site Plan
- 4. Zoning Map
- 5. Land Use Plan Map
- 6. Aerial Photograph

404.371.2155 (o) 404.371.4556 (f) DeKalbCountyGa.gov Clark Harrison Building 330 W. Ponce de Leon Ave Decatur, GA 30030