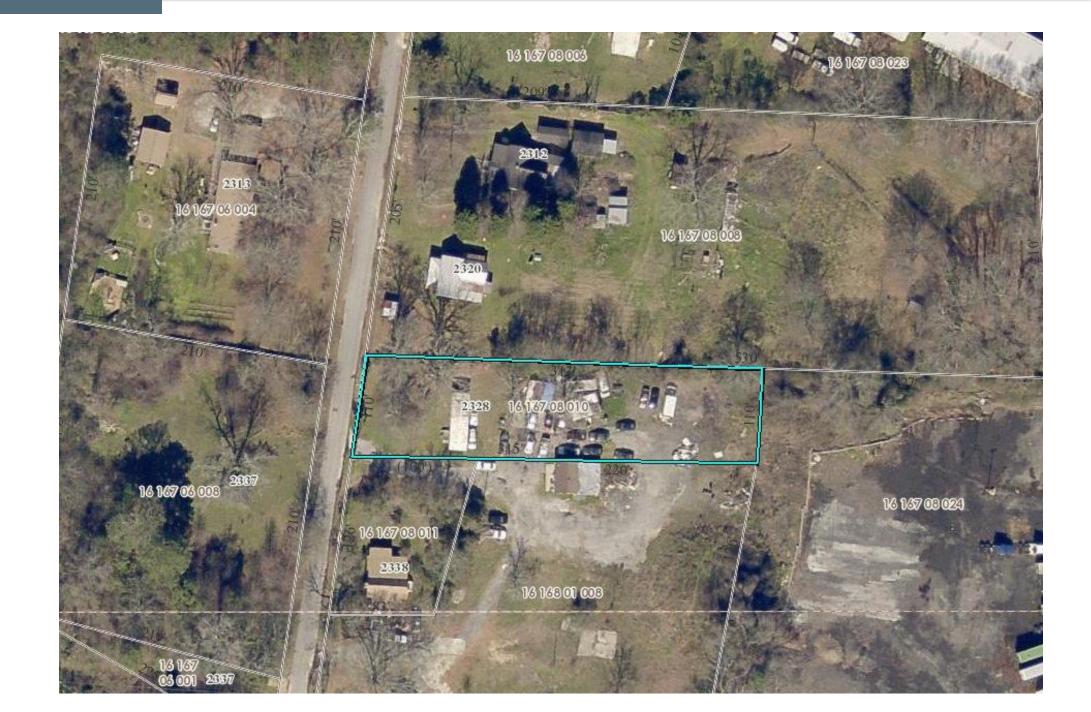

#### **STAFF ANALYSIS**

| Case No.:                              | Z-21-1244542                                                                                                                                                                                                                                                      |                                          | Agenda #: N. 11        |                                 |
|----------------------------------------|-------------------------------------------------------------------------------------------------------------------------------------------------------------------------------------------------------------------------------------------------------------------|------------------------------------------|------------------------|---------------------------------|
| Location/Address:                      | 2328 Pine Mountain Street, Lith                                                                                                                                                                                                                                   | ionia, GA                                | Commission District: 5 | Super District: 7               |
| Parcel ID(s):                          | 16-167-08-010                                                                                                                                                                                                                                                     |                                          |                        |                                 |
| Request:                               | Rezone property from M-1 (Light Industrial) to MR-1 (Medium Density Residential-1) to allow construction of three single-family attached townhomes.                                                                                                               |                                          |                        |                                 |
| Property Owner(s):                     | Datona Properties, LLC                                                                                                                                                                                                                                            |                                          |                        |                                 |
| Applicant/Agent:                       | Aisha Thomas of AJT Law                                                                                                                                                                                                                                           |                                          |                        |                                 |
| Acreage:                               | .079 acre                                                                                                                                                                                                                                                         |                                          |                        |                                 |
| Existing Land Use:                     | A trailer and some inoperable automobiles                                                                                                                                                                                                                         |                                          |                        |                                 |
| Surrounding Properties:                | North and Northeast: Single-Family Residential (zoned M); East and Southeast: Semi trailer parking (zoned M); South: Single-Family Residential and cleared property (zoned M and RE); Southwest, West, and Northwest: Single-family residential (zoned M and RE). |                                          |                        |                                 |
| Comprehensive Plan:                    | LIND (Light Industrial)                                                                                                                                                                                                                                           | c                                        |                        | consistent (see<br>-21-1244541) |
| Proposed Density: 3.79 per acre        |                                                                                                                                                                                                                                                                   | Existing Density: 1.26 units/acre        |                        |                                 |
| Proposed Units: Three                  |                                                                                                                                                                                                                                                                   | Existing Units: One                      |                        |                                 |
| Proposed Lot Coverage: 26.8 units/acre |                                                                                                                                                                                                                                                                   | Existing Lot Coverage: approximately 25% |                        |                                 |
|                                        |                                                                                                                                                                                                                                                                   |                                          |                        |                                 |

## **Land Use Map**

N. 11 Z-21-1244542 Aerial View

N. 11 Z-21-1244542 Site Photo