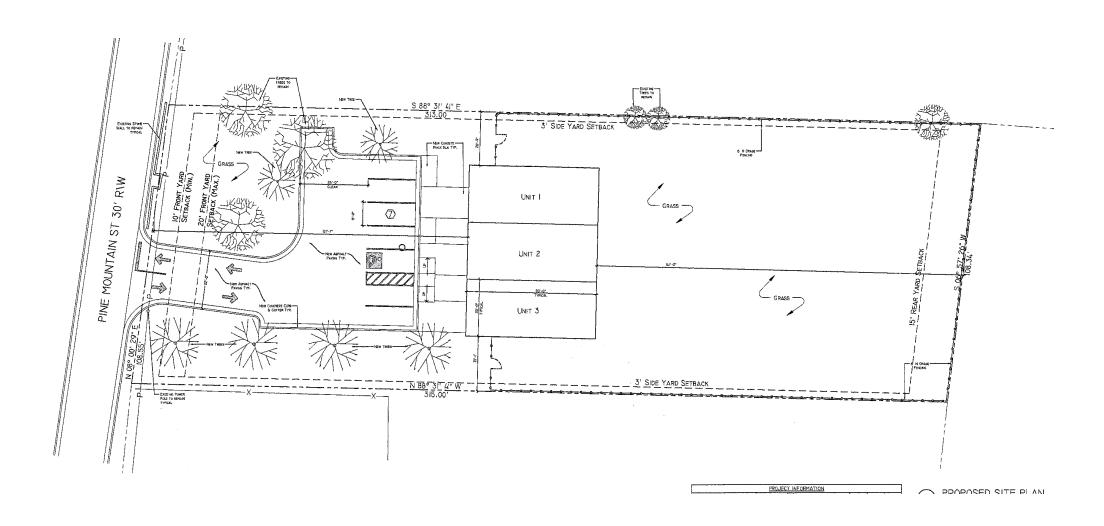

#### **STAFF ANALYSIS**

| Case No.:                              | Z-21-1244542                                                                                                                                                                                                                                                      |                                          | Agenda #: N. 11        |                                 |
|----------------------------------------|-------------------------------------------------------------------------------------------------------------------------------------------------------------------------------------------------------------------------------------------------------------------|------------------------------------------|------------------------|---------------------------------|
| Location/Address:                      | 2328 Pine Mountain Street, Lith                                                                                                                                                                                                                                   | ionia, GA                                | Commission District: 5 | Super District: 7               |
| Parcel ID(s):                          | 16-167-08-010                                                                                                                                                                                                                                                     |                                          |                        |                                 |
| Request:                               | Rezone property from M-1 (Light Industrial) to MR-1 (Medium Density Residential-1) to allow construction of three single-family attached townhomes.                                                                                                               |                                          |                        |                                 |
| Property Owner(s):                     | Datona Properties, LLC                                                                                                                                                                                                                                            |                                          |                        |                                 |
| Applicant/Agent:                       | Aisha Thomas of AJT Law                                                                                                                                                                                                                                           |                                          |                        |                                 |
| Acreage:                               | .079 acre                                                                                                                                                                                                                                                         |                                          |                        |                                 |
| Existing Land Use:                     | A trailer and some inoperable automobiles                                                                                                                                                                                                                         |                                          |                        |                                 |
| Surrounding Properties:                | North and Northeast: Single-Family Residential (zoned M); East and Southeast: Semi trailer parking (zoned M); South: Single-Family Residential and cleared property (zoned M and RE); Southwest, West, and Northwest: Single-family residential (zoned M and RE). |                                          |                        |                                 |
| Comprehensive Plan:                    | LIND (Light Industrial)                                                                                                                                                                                                                                           | c                                        |                        | consistent (see<br>-21-1244541) |
| Proposed Density: 3.79 per acre        |                                                                                                                                                                                                                                                                   | Existing Density: 1.26 units/acre        |                        |                                 |
| Proposed Units: Three                  |                                                                                                                                                                                                                                                                   | Existing Units: One                      |                        |                                 |
| Proposed Lot Coverage: 26.8 units/acre |                                                                                                                                                                                                                                                                   | Existing Lot Coverage: approximately 25% |                        |                                 |
|                                        |                                                                                                                                                                                                                                                                   |                                          |                        |                                 |