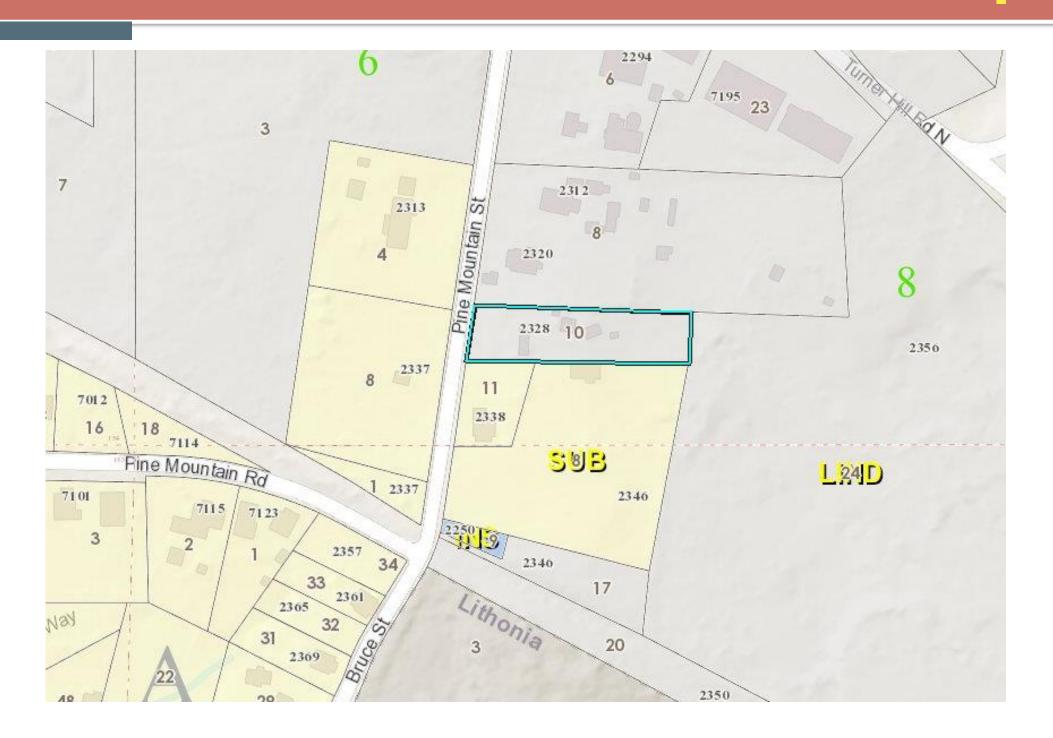

#### **STAFF ANALYSIS**

| Case No.:                              | Z-21-1244542                                                                                                                                                                                                                                                      |                                          | Agenda #: N. 11        |                                 |
|----------------------------------------|-------------------------------------------------------------------------------------------------------------------------------------------------------------------------------------------------------------------------------------------------------------------|------------------------------------------|------------------------|---------------------------------|
| Location/Address:                      | 2328 Pine Mountain Street, Lith                                                                                                                                                                                                                                   | ionia, GA                                | Commission District: 5 | Super District: 7               |
| Parcel ID(s):                          | 16-167-08-010                                                                                                                                                                                                                                                     |                                          |                        |                                 |
| Request:                               | Rezone property from M-1 (Light Industrial) to MR-1 (Medium Density Residential-1) to allow construction of three single-family attached townhomes.                                                                                                               |                                          |                        |                                 |
| Property Owner(s):                     | Datona Properties, LLC                                                                                                                                                                                                                                            |                                          |                        |                                 |
| Applicant/Agent:                       | Aisha Thomas of AJT Law                                                                                                                                                                                                                                           |                                          |                        |                                 |
| Acreage:                               | .079 acre                                                                                                                                                                                                                                                         |                                          |                        |                                 |
| Existing Land Use:                     | A trailer and some inoperable automobiles                                                                                                                                                                                                                         |                                          |                        |                                 |
| Surrounding Properties:                | North and Northeast: Single-Family Residential (zoned M); East and Southeast: Semi trailer parking (zoned M); South: Single-Family Residential and cleared property (zoned M and RE); Southwest, West, and Northwest: Single-family residential (zoned M and RE). |                                          |                        |                                 |
| Comprehensive Plan:                    | LIND (Light Industrial)                                                                                                                                                                                                                                           | c                                        |                        | consistent (see<br>-21-1244541) |
| Proposed Density: 3.79 per acre        |                                                                                                                                                                                                                                                                   | Existing Density: 1.26 units/acre        |                        |                                 |
| Proposed Units: Three                  |                                                                                                                                                                                                                                                                   | Existing Units: One                      |                        |                                 |
| Proposed Lot Coverage: 26.8 units/acre |                                                                                                                                                                                                                                                                   | Existing Lot Coverage: approximately 25% |                        |                                 |
|                                        |                                                                                                                                                                                                                                                                   |                                          |                        |                                 |

## **Land Use Map**

N. 11 Z-21-1244542 Aerial View

N. 11 Z-21-1244542 Site Photo