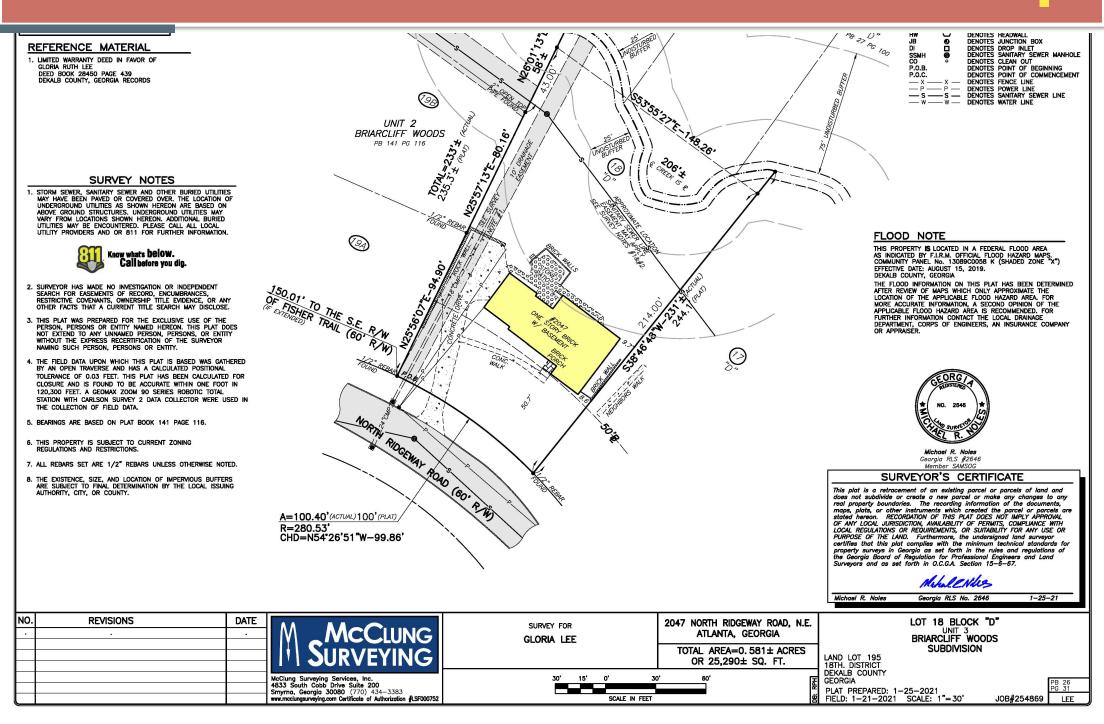

### Site Plan

#### **STAFF ANALYSIS**

| Case No.:                                 | SLUP -21-1244540                                                                                                                                                 |                        |   | Agenda #: N. 14                            |              |  |
|-------------------------------------------|------------------------------------------------------------------------------------------------------------------------------------------------------------------|------------------------|---|--------------------------------------------|--------------|--|
| Location/Address:                         | Northeast side of North Ridgeway Road,<br>approximately 150 feet east of Fisher Trail,<br>at 2047 N. Ridgeway Road NE, Atlanta, GA                               |                        |   | Commission District: 02 Super District: 06 |              |  |
| Parcel ID(s):                             | 18 195 09 020                                                                                                                                                    |                        |   |                                            |              |  |
| Request:                                  | Special Land Use Permit (SLUP) to allow a Home Occupation with in an existing single-<br>family home within the R-100 (Residential Medium Density-100) district. |                        |   |                                            |              |  |
| Property Owner(s):                        | Gloria Lee                                                                                                                                                       |                        |   |                                            |              |  |
| Applicant/Agent:                          | Glory Be, Inc.                                                                                                                                                   |                        |   |                                            |              |  |
| Acreage:                                  | 0.58 acres                                                                                                                                                       |                        |   |                                            |              |  |
| Existing Land Use:                        | Single-family residential (zoned R-100)                                                                                                                          |                        |   |                                            |              |  |
| Surrounding<br>Properties:                | To the North, South, East, and West R-100 (Residential Medium Density-100).                                                                                      |                        |   |                                            |              |  |
| Comprehensive Plan:                       | Suburban                                                                                                                                                         | X                      | ( | Consistent                                 | Inconsistent |  |
| Proposed Density: 1.72 (same as existing) |                                                                                                                                                                  | Existing Density: 1.72 |   |                                            |              |  |
| Proposed Units: One (same a               | Existing Units: One                                                                                                                                              |                        |   |                                            |              |  |
| Proposed Lot Coverage: appr<br>existing)  | Existing Lot Coverage: approximatively 20%                                                                                                                       |                        |   |                                            |              |  |