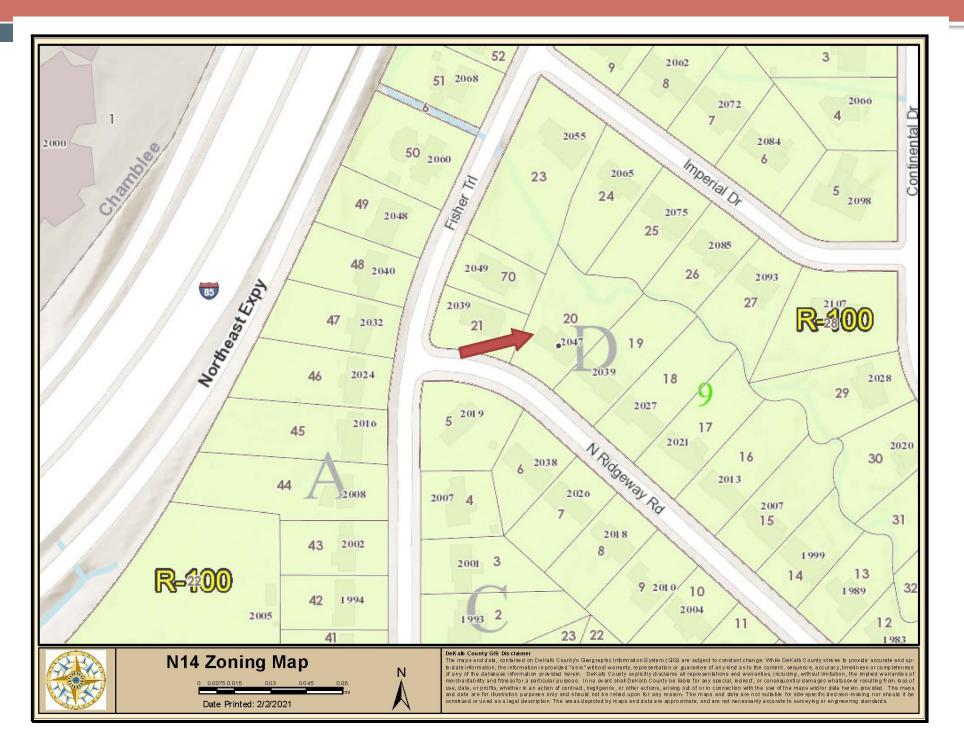

|
| D J Beard<br>NOTARY PUBLIC<br>DeKalb County, GEORGIA                                                                                                                                                                                                                                                                  |
| exp. 11/21/2021<br>330 West Ponce de Leon Avenue – Suites 100-500 – Decatur, Georgia – 30030<br>[voice] 404.371.2155 – [Planning Fax] (404) 371-4556 [Development Fax] (404) 371-3007<br>Web Address <u>http://www.dekalbcountyga.gov/planning</u><br>Email Address: <u>planninganddevelopment@dekalbcountyga.gov</u> |

### N.14 Z-21-1244540

### Site Plan



### N.14 Z-21-1244540

## **Zoning Map**



# N. 14 Z-21-1244540