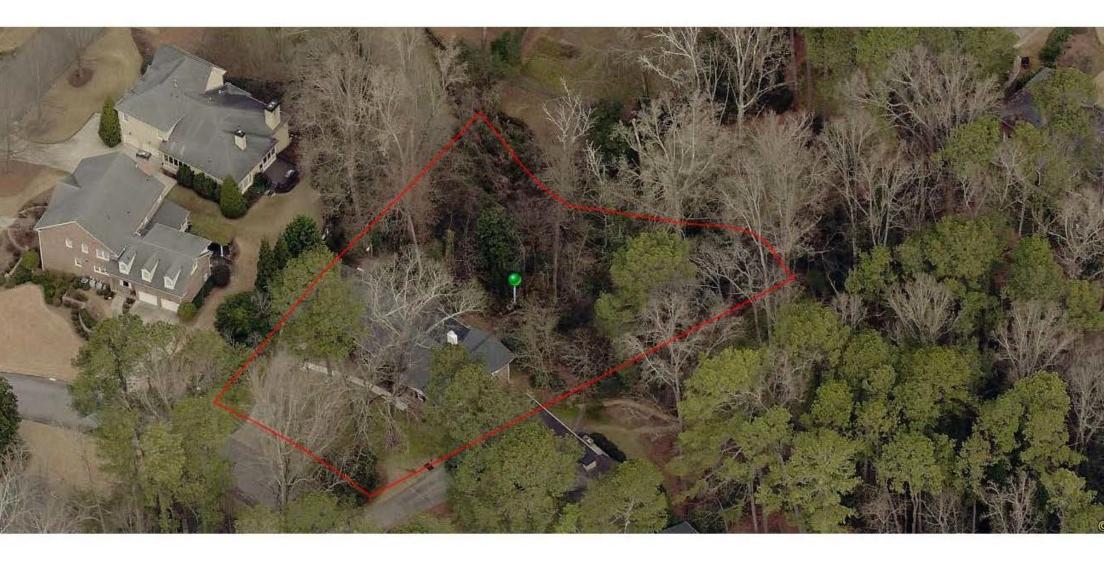

#### **STAFF ANALYSIS**

| Case No.:                                 | SLUP -21-1244540                                                                                                                                                 |                        |   | Agenda #: N. 14                            |              |  |
|-------------------------------------------|------------------------------------------------------------------------------------------------------------------------------------------------------------------|------------------------|---|--------------------------------------------|--------------|--|
| Location/Address:                         | Northeast side of North Ridgeway Road,<br>approximately 150 feet east of Fisher Trail,<br>at 2047 N. Ridgeway Road NE, Atlanta, GA                               |                        |   | Commission District: 02 Super District: 06 |              |  |
| Parcel ID(s):                             | 18 195 09 020                                                                                                                                                    |                        |   |                                            |              |  |
| Request:                                  | Special Land Use Permit (SLUP) to allow a Home Occupation with in an existing single-<br>family home within the R-100 (Residential Medium Density-100) district. |                        |   |                                            |              |  |
| Property Owner(s):                        | Gloria Lee                                                                                                                                                       |                        |   |                                            |              |  |
| Applicant/Agent:                          | Glory Be, Inc.                                                                                                                                                   |                        |   |                                            |              |  |
| Acreage:                                  | 0.58 acres                                                                                                                                                       |                        |   |                                            |              |  |
| Existing Land Use:                        | Single-family residential (zoned R-100)                                                                                                                          |                        |   |                                            |              |  |
| Surrounding<br>Properties:                | To the North, South, East, and West R-100 (Residential Medium Density-100).                                                                                      |                        |   |                                            |              |  |
| Comprehensive Plan:                       | Suburban                                                                                                                                                         | X                      | ( | Consistent                                 | Inconsistent |  |
| Proposed Density: 1.72 (same as existing) |                                                                                                                                                                  | Existing Density: 1.72 |   |                                            |              |  |
| Proposed Units: One (same a               | Existing Units: One                                                                                                                                              |                        |   |                                            |              |  |
| Proposed Lot Coverage: appr<br>existing)  | Existing Lot Coverage: approximatively 20%                                                                                                                       |                        |   |                                            |              |  |