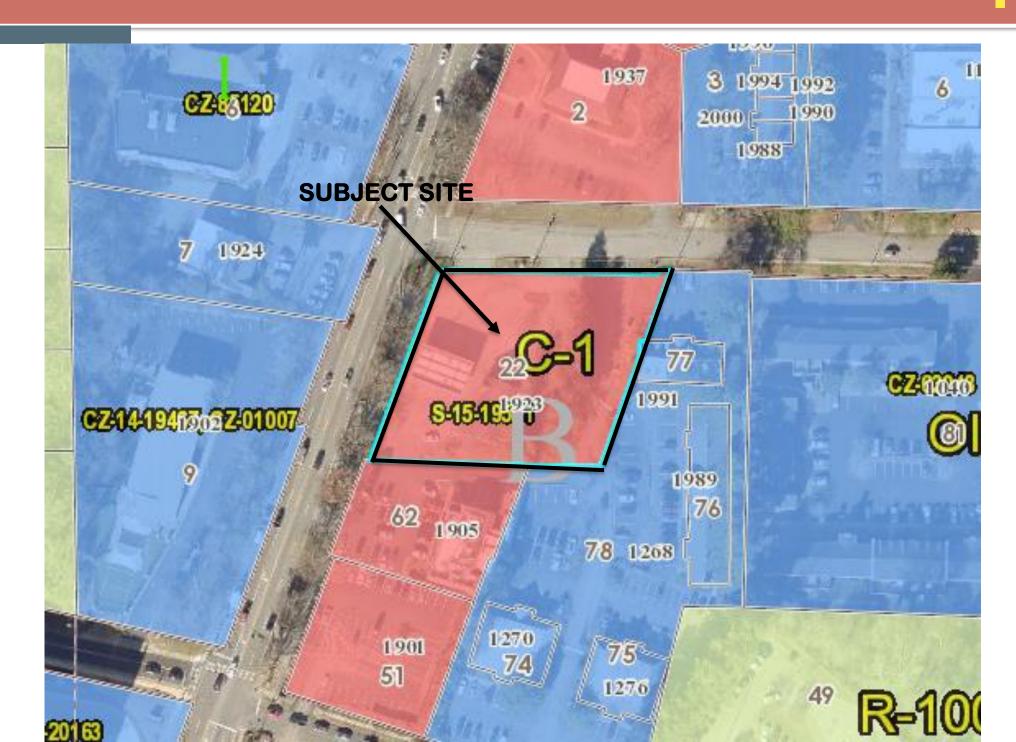

# **STAFF ANALYSIS**

| Case No.:               | SLUP-21-1244574                                                                                                                                            | ,           | Agenda #: N18           |                    |  |
|-------------------------|------------------------------------------------------------------------------------------------------------------------------------------------------------|-------------|-------------------------|--------------------|--|
| Location/Address:       | 1923 Clairmont Road, Dec<br>30033                                                                                                                          | catur, GA ( | Commission District: 02 | Super District: 06 |  |
| Parcel ID:              | 18-103-05-022                                                                                                                                              |             |                         |                    |  |
| Request:                | Special Land Use Permit (SLUP) request to allow an increase in building heightfrom two stories to four stories for a self-storage facility.                |             |                         |                    |  |
| Property Owner(s):      | Urban Retail, LLC                                                                                                                                          |             |                         |                    |  |
| Applicant/Agent:        | Urban Retail, LLCc/o Battle Law P.C.                                                                                                                       |             |                         |                    |  |
| Acreage:                | 1.00 acres                                                                                                                                                 |             |                         |                    |  |
| Existing Land Use:      | Commercial                                                                                                                                                 |             |                         |                    |  |
| Surrounding Properties: | To the north of the subject property is North Williamsburg Dr., to the south is commercial, to the west is Clairmont Drive, and to the east is commercial. |             |                         |                    |  |
| Adjacent Zoning:        | North: C-1 South: C-1 East: O-I West: O-I                                                                                                                  |             |                         |                    |  |
| Comprehensive Plan:     | Commercial Revelopment Corridor (CRC)  Consistent  Consistent                                                                                              |             |                         |                    |  |
| Proposed Density: N/A   |                                                                                                                                                            | Existing    | Density: N/A            |                    |  |