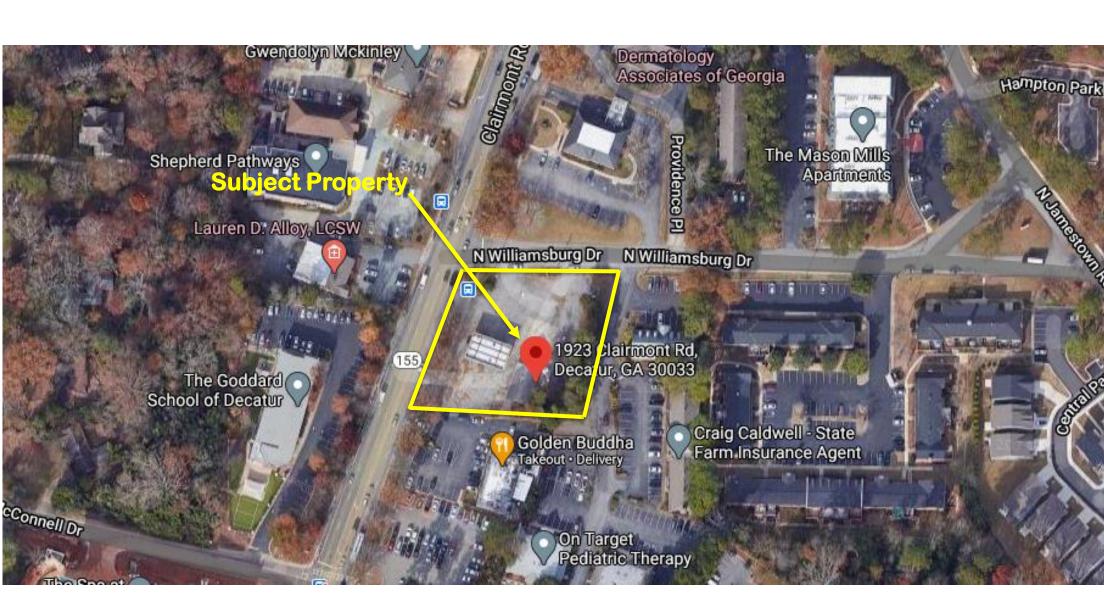

# **STAFF ANALYSIS**

| Case No.:               | SLUP-21-1244574                                                                                                                                            | ,           | Agenda #: N18           |                    |  |
|-------------------------|------------------------------------------------------------------------------------------------------------------------------------------------------------|-------------|-------------------------|--------------------|--|
| Location/Address:       | 1923 Clairmont Road, Dec<br>30033                                                                                                                          | catur, GA ( | Commission District: 02 | Super District: 06 |  |
| Parcel ID:              | 18-103-05-022                                                                                                                                              |             |                         |                    |  |
| Request:                | Special Land Use Permit (SLUP) request to allow an increase in building heightfrom two stories to four stories for a self-storage facility.                |             |                         |                    |  |
| Property Owner(s):      | Urban Retail, LLC                                                                                                                                          |             |                         |                    |  |
| Applicant/Agent:        | Urban Retail, LLCc/o Battle Law P.C.                                                                                                                       |             |                         |                    |  |
| Acreage:                | 1.00 acres                                                                                                                                                 |             |                         |                    |  |
| Existing Land Use:      | Commercial                                                                                                                                                 |             |                         |                    |  |
| Surrounding Properties: | To the north of the subject property is North Williamsburg Dr., to the south is commercial, to the west is Clairmont Drive, and to the east is commercial. |             |                         |                    |  |
| Adjacent Zoning:        | North: C-1 South: C-1 East: O-I West: O-I                                                                                                                  |             |                         |                    |  |
| Comprehensive Plan:     | Commercial Revelopment Corridor (CRC)  Consistent  Consistent                                                                                              |             |                         |                    |  |
| Proposed Density: N/A   |                                                                                                                                                            | Existing    | Density: N/A            |                    |  |