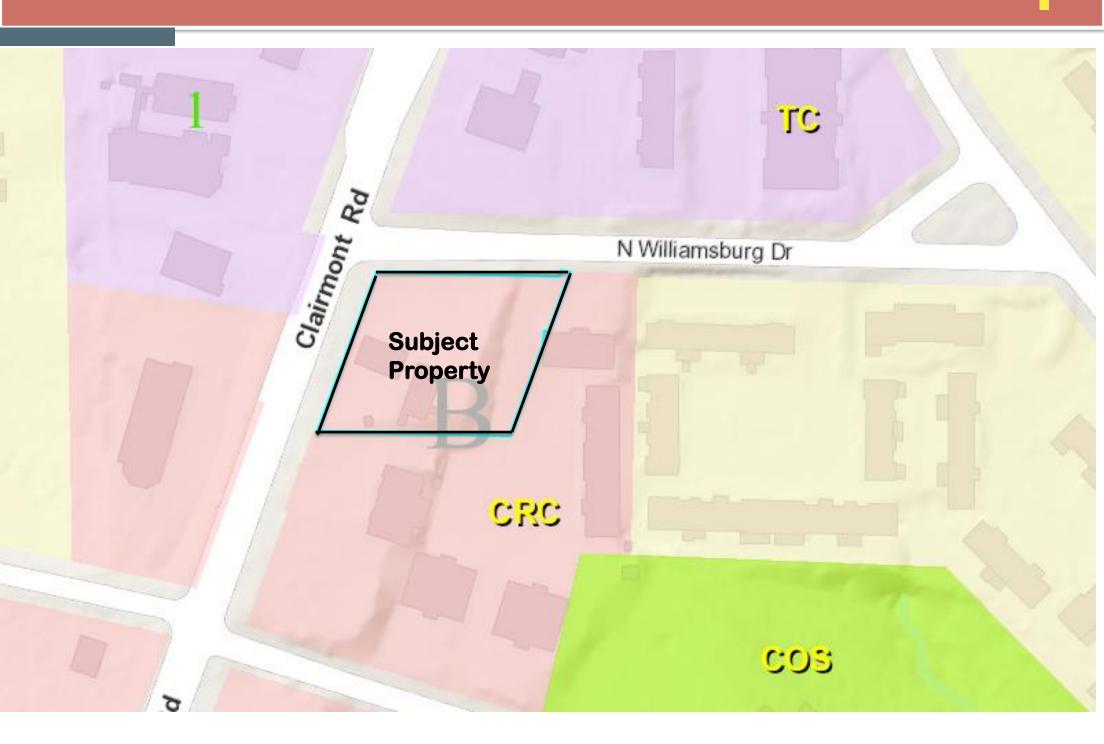

# **STAFF ANALYSIS**

| Case No.:               | SLUP-21-1244574                                                                                                                                            | ,           | Agenda #: N18           |                    |  |
|-------------------------|------------------------------------------------------------------------------------------------------------------------------------------------------------|-------------|-------------------------|--------------------|--|
| Location/Address:       | 1923 Clairmont Road, Dec<br>30033                                                                                                                          | catur, GA ( | Commission District: 02 | Super District: 06 |  |
| Parcel ID:              | 18-103-05-022                                                                                                                                              |             |                         |                    |  |
| Request:                | Special Land Use Permit (SLUP) request to allow an increase in building heightfrom two stories to four stories for a self-storage facility.                |             |                         |                    |  |
| Property Owner(s):      | Urban Retail, LLC                                                                                                                                          |             |                         |                    |  |
| Applicant/Agent:        | Urban Retail, LLCc/o Battle Law P.C.                                                                                                                       |             |                         |                    |  |
| Acreage:                | 1.00 acres                                                                                                                                                 |             |                         |                    |  |
| Existing Land Use:      | Commercial                                                                                                                                                 |             |                         |                    |  |
| Surrounding Properties: | To the north of the subject property is North Williamsburg Dr., to the south is commercial, to the west is Clairmont Drive, and to the east is commercial. |             |                         |                    |  |
| Adjacent Zoning:        | North: C-1 South: C-1 East: O-I West: O-I                                                                                                                  |             |                         |                    |  |
| Comprehensive Plan:     | Commercial Revelopment Corridor (CRC)  Consistent  Consistent                                                                                              |             |                         |                    |  |
| Proposed Density: N/A   |                                                                                                                                                            | Existing    | Density: N/A            |                    |  |