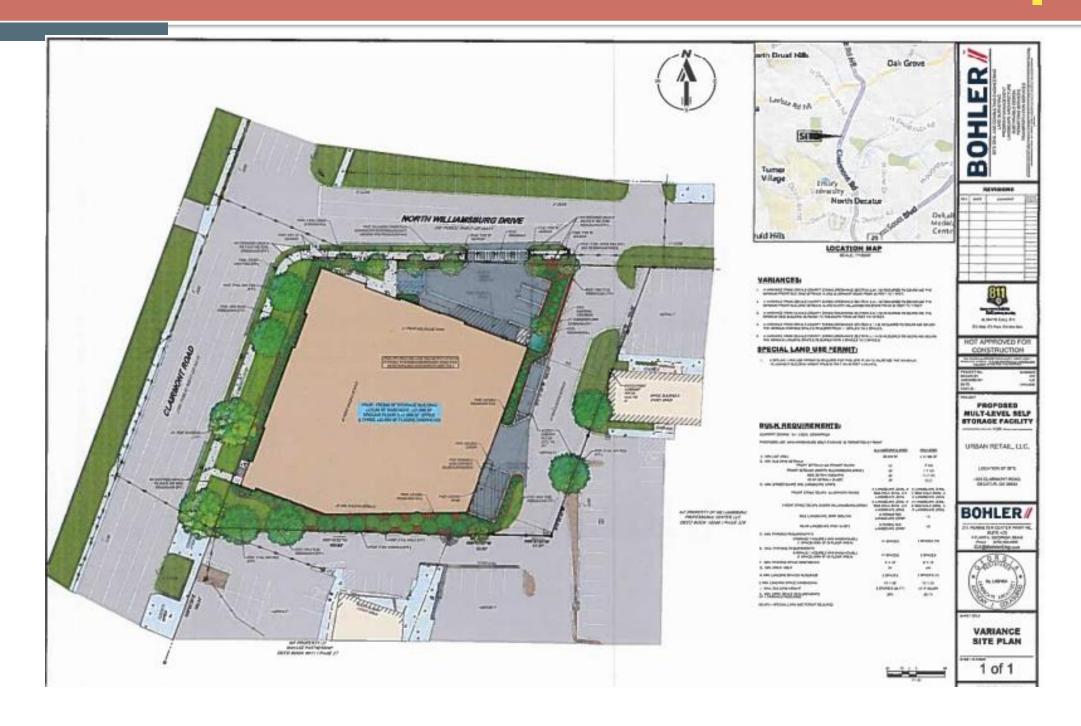

# **STAFF ANALYSIS**

| Case No.:               | SLUP-21-1244574                                                                                                                                            | ,           | Agenda #: N18           |                    |  |
|-------------------------|------------------------------------------------------------------------------------------------------------------------------------------------------------|-------------|-------------------------|--------------------|--|
| Location/Address:       | 1923 Clairmont Road, Dec<br>30033                                                                                                                          | catur, GA ( | Commission District: 02 | Super District: 06 |  |
| Parcel ID:              | 18-103-05-022                                                                                                                                              |             |                         |                    |  |
| Request:                | Special Land Use Permit (SLUP) request to allow an increase in building heightfrom two stories to four stories for a self-storage facility.                |             |                         |                    |  |
| Property Owner(s):      | Urban Retail, LLC                                                                                                                                          |             |                         |                    |  |
| Applicant/Agent:        | Urban Retail, LLCc/o Battle Law P.C.                                                                                                                       |             |                         |                    |  |
| Acreage:                | 1.00 acres                                                                                                                                                 |             |                         |                    |  |
| Existing Land Use:      | Commercial                                                                                                                                                 |             |                         |                    |  |
| Surrounding Properties: | To the north of the subject property is North Williamsburg Dr., to the south is commercial, to the west is Clairmont Drive, and to the east is commercial. |             |                         |                    |  |
| Adjacent Zoning:        | North: C-1 South: C-1 East: O-I West: O-I                                                                                                                  |             |                         |                    |  |
| Comprehensive Plan:     | Commercial Revelopment Corridor (CRC)  Consistent  Consistent                                                                                              |             |                         |                    |  |
| Proposed Density: N/A   |                                                                                                                                                            | Existing    | Density: N/A            |                    |  |

Existing Units/Square Feet: N/A

**Existing Lot Coverage:** N/A

Prepared 2/3/2021 by: DJ SLUP-21-1244574/N18

Proposed Square Ft.: 110,000 Sq. Ft.

Proposed Lot Coverage: N/A

PC 03-04-2021