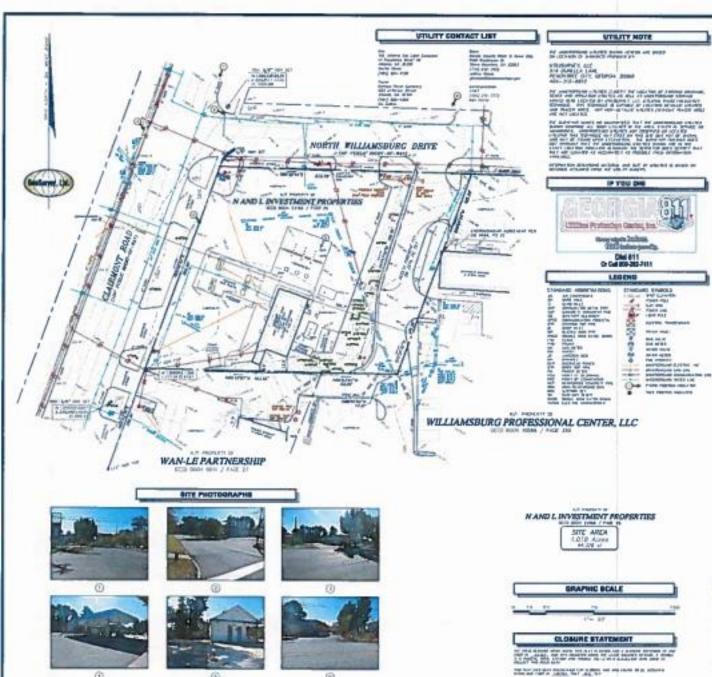

# **STAFF ANALYSIS**

| Case No.:               | SLUP-21-1244574                                                                                                                                            | ,           | Agenda #: N18           |                    |  |
|-------------------------|------------------------------------------------------------------------------------------------------------------------------------------------------------|-------------|-------------------------|--------------------|--|
| Location/Address:       | 1923 Clairmont Road, Dec<br>30033                                                                                                                          | catur, GA ( | Commission District: 02 | Super District: 06 |  |
| Parcel ID:              | 18-103-05-022                                                                                                                                              |             |                         |                    |  |
| Request:                | Special Land Use Permit (SLUP) request to allow an increase in building heightfrom two stories to four stories for a self-storage facility.                |             |                         |                    |  |
| Property Owner(s):      | Urban Retail, LLC                                                                                                                                          |             |                         |                    |  |
| Applicant/Agent:        | Urban Retail, LLCc/o Battle Law P.C.                                                                                                                       |             |                         |                    |  |
| Acreage:                | 1.00 acres                                                                                                                                                 |             |                         |                    |  |
| Existing Land Use:      | Commercial                                                                                                                                                 |             |                         |                    |  |
| Surrounding Properties: | To the north of the subject property is North Williamsburg Dr., to the south is commercial, to the west is Clairmont Drive, and to the east is commercial. |             |                         |                    |  |
| Adjacent Zoning:        | North: C-1 South: C-1 East: O-I West: O-I                                                                                                                  |             |                         |                    |  |
| Comprehensive Plan:     | Commercial Revelopment Corridor (CRC)  Consistent  Consistent                                                                                              |             |                         |                    |  |
| Proposed Density: N/A   |                                                                                                                                                            | Existing    | Density: N/A            |                    |  |

Existing Units/Square Feet: N/A

**Existing Lot Coverage:** N/A

Prepared 2/3/2021 by: DJ SLUP-21-1244574/N18

Proposed Square Ft.: 110,000 Sq. Ft.

Proposed Lot Coverage: N/A

PC 03-04-2021

#### 1923 Clairmont Road