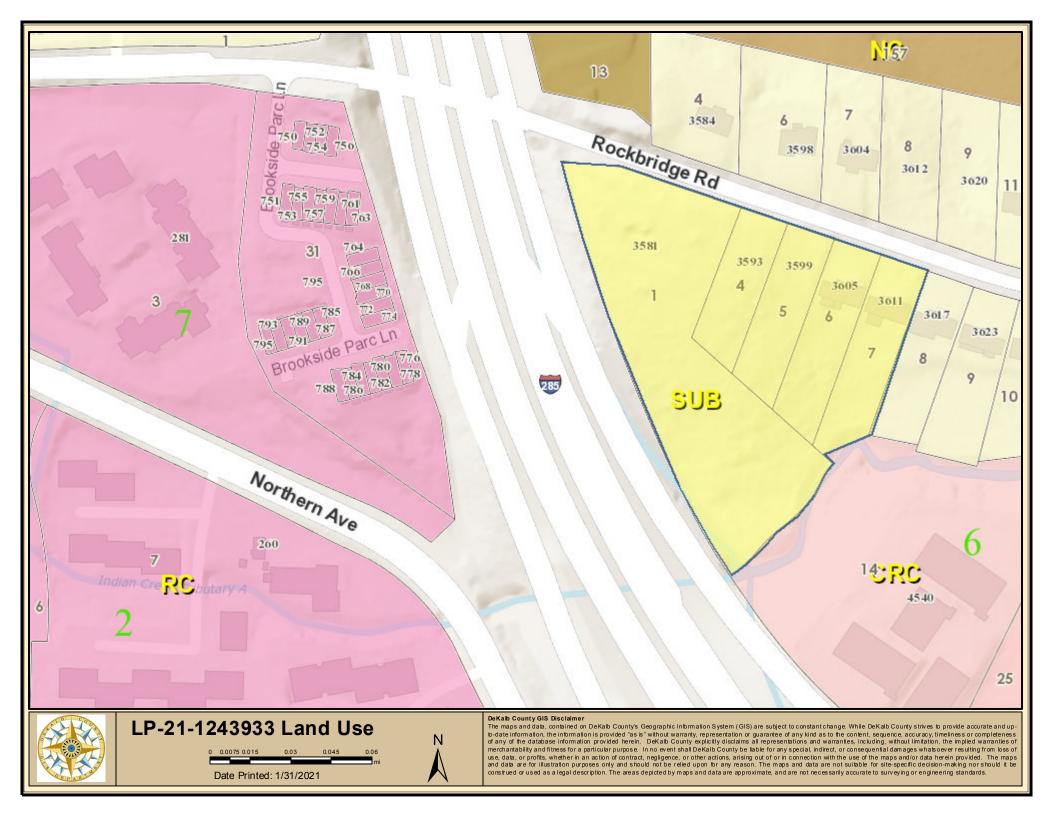

#### **STAFF ANALYSIS**

| Case No.:                           | LP-21-1243933                                                                  |                                 | Agenda #: N.2  |                             |
|-------------------------------------|--------------------------------------------------------------------------------|---------------------------------|----------------|-----------------------------|
| Location/Address:                   | 3581 Rockbridge Rd, Stone Mountain, GA 30083 Commission District:4 Sup         |                                 |                | District:4 Super District:6 |
| Parcel IDs:                         | 18 011 06 001, 18 011 06 004, 18 01                                            |                                 |                | ·                           |
|                                     | 18 011 06 006, 18 011 06 007                                                   | ,                               |                |                             |
| Request:                            | Future Land Use Plan Map Amendm                                                | ent                             |                |                             |
| Property Owner(s):                  | Kyle Williams & Williams Teusink, LLC                                          |                                 |                |                             |
| Applicant/Agent:                    | , ,                                                                            |                                 |                |                             |
| Acreage:                            | 4.8 Acres                                                                      |                                 |                |                             |
| Existing Land Use:                  | Suburban (SUB)                                                                 |                                 |                |                             |
| Proposed Land Use:                  | Neighborhood Center (NC)                                                       |                                 |                |                             |
| <b>Surrounding Properties:</b>      | Suburban (SUB)                                                                 |                                 |                |                             |
| Adjacent Zoning:                    | North:MZ (SUB) South: R-85 (SUB) East: RNC (SUB) West: RNC (SUB) Northeast: MZ |                                 |                |                             |
| (Adjacent Land Use):                | (SUB) Northwest: MZ (SUB) Southeast: R-85 (SUB) Southwest: R-85 (SUB)          |                                 |                |                             |
| Comprehensive Plan:                 |                                                                                |                                 |                |                             |
| ·                                   |                                                                                | X Cons                          | sistent        | Inconsistent                |
| Proposed Density: 10.7 units/acre   |                                                                                | Existing Densi                  | ty: N/A        |                             |
| Proposed Units/Square Ft.: 52 units |                                                                                | Existing Units/Square Feet: N/A |                |                             |
| Proposed Lot Coverage: N/A          |                                                                                | Existing Lot Co                 | overage: N/A   |                             |
| Companion Application:              |                                                                                |                                 |                |                             |
| The applicant has filed a c         | companion application /7 21 12/202                                             | 1) to amond th                  | a Zanina af +h | a narcal from D 7E /Cinala  |

#### **Attachments:**

- 1. Department and Division Comments
- 2. Application
- 3. Site Plan
- 4. Zoning Map
- 5. Land Use Plan Map
- 6. Aerial Photograph

404.371.2155 (o) 404.371.4556 (f) DeKalbCountyGa.gov