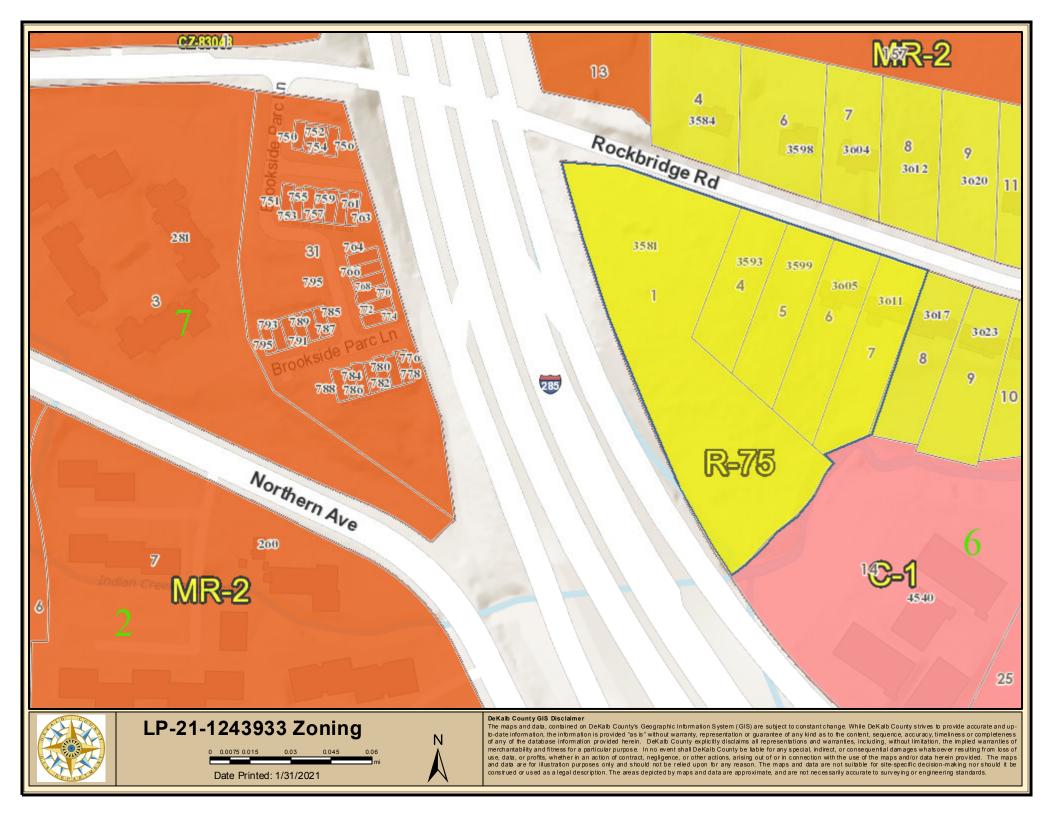

#### **STAFF ANALYSIS**

| Case No.:                           | LP-21-1243933                                                                  |                                 | Agenda #: N.2  |                             |
|-------------------------------------|--------------------------------------------------------------------------------|---------------------------------|----------------|-----------------------------|
| Location/Address:                   | 3581 Rockbridge Rd, Stone Mountain, GA 30083 Commission District:4 Sup         |                                 |                | District:4 Super District:6 |
| Parcel IDs:                         | 18 011 06 001, 18 011 06 004, 18 01                                            |                                 |                | ·                           |
|                                     | 18 011 06 006, 18 011 06 007                                                   | ,                               |                |                             |
| Request:                            | Future Land Use Plan Map Amendm                                                | ent                             |                |                             |
| Property Owner(s):                  | Kyle Williams & Williams Teusink, LLC                                          |                                 |                |                             |
| Applicant/Agent:                    | , ,                                                                            |                                 |                |                             |
| Acreage:                            | 4.8 Acres                                                                      |                                 |                |                             |
| Existing Land Use:                  | Suburban (SUB)                                                                 |                                 |                |                             |
| Proposed Land Use:                  | Neighborhood Center (NC)                                                       |                                 |                |                             |
| <b>Surrounding Properties:</b>      | Suburban (SUB)                                                                 |                                 |                |                             |
| Adjacent Zoning:                    | North:MZ (SUB) South: R-85 (SUB) East: RNC (SUB) West: RNC (SUB) Northeast: MZ |                                 |                |                             |
| (Adjacent Land Use):                | (SUB) Northwest: MZ (SUB) Southeast: R-85 (SUB) Southwest: R-85 (SUB)          |                                 |                |                             |
| Comprehensive Plan:                 |                                                                                |                                 |                |                             |
| ·                                   |                                                                                | X Cons                          | sistent        | Inconsistent                |
| Proposed Density: 10.7 units/acre   |                                                                                | Existing Densi                  | ty: N/A        |                             |
| Proposed Units/Square Ft.: 52 units |                                                                                | Existing Units/Square Feet: N/A |                |                             |
| Proposed Lot Coverage: N/A          |                                                                                | Existing Lot Co                 | overage: N/A   |                             |
| Companion Application:              |                                                                                |                                 |                |                             |
| The applicant has filed a c         | companion application /7 21 12/202                                             | 1) to amond th                  | a Zanina af +h | a narcal from D 7E /Cinala  |

The applicant has filed a companion application (Z-21-1243934) to amend the Zoning of the parcel from R-75 (Single-Family Residential) to MR-2 (Medium Density Residential-2).

#### **Attachments:**

- 1. Department and Division Comments
- 2. Application
- 3. Site Plan
- 4. Zoning Map
- 5. Land Use Plan Map
- 6. Aerial Photograph

404.371.2155 (o) 404.371.4556 (f) DeKalbCountyGa.gov