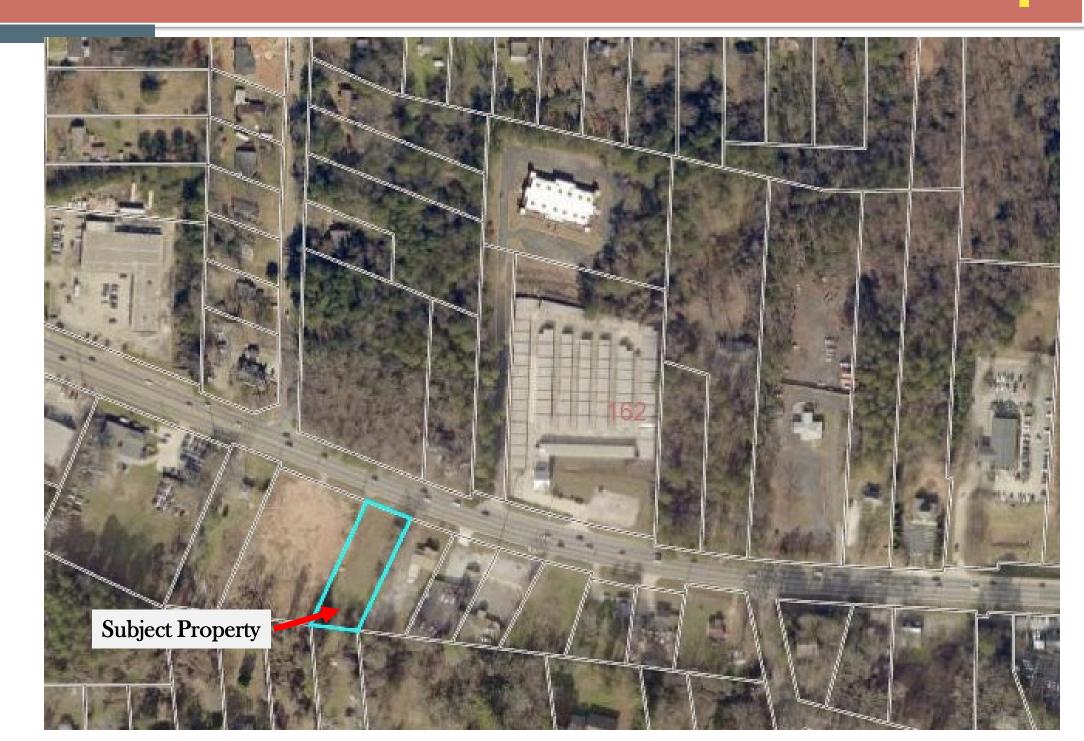

### **STAFF ANALYSIS**

| Location/Address: | 5011 Covington Highway | Commission District: 05 | Super District: | 07 |
|-------------------|------------------------|-------------------------|-----------------|----|
| Parcel ID:        | 15-162-04-008          |                         |                 |    |

**Applicant/Agent:** Gloamy Lee Sang-Morris

Acreage: 0.61 acres

Existing Land Use: Undeveloped

**Surrounding Properties:** To the north of the subject property is a residential parcel, to the south are

residential uses and undeveloped land, to the immediate west is an undeveloped

Agenda #: N5

parcel, and to the east is a vacant residence.

Adjacent Zoning: North: R-85 & O-I South: R-85 East: C-1 West: R-85

Comprehensive Plan: Suburban (SUB)

Consistent

Suburban (SUB)

Consistent

| Proposed Density: N/A     | Existing Density: N/A            |
|---------------------------|----------------------------------|
| Proposed Square Ft.: N/A  | Existing Units/Square Feet: 0 SF |
| Proposed Lot Coverage: 0% | Existing Lot Coverage: 0%        |