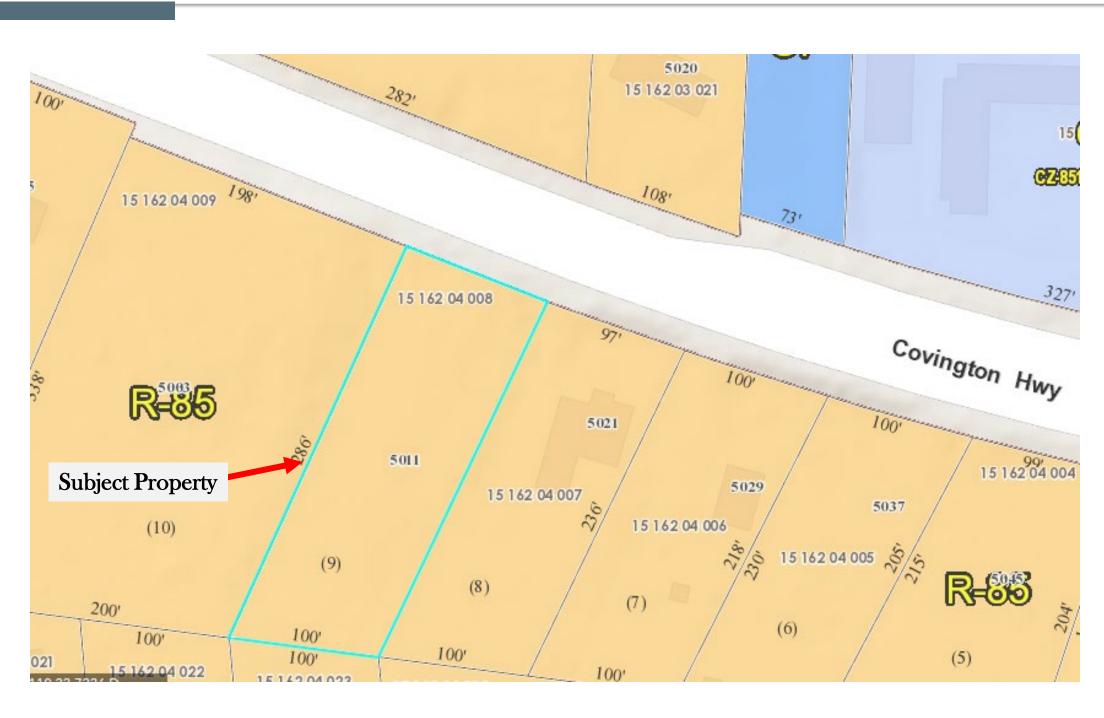

### **STAFF ANALYSIS**

| Location/Address: | 5011 Covington Highway | Commission District: 05 | Super District: | 07 |
|-------------------|------------------------|-------------------------|-----------------|----|
| Parcel ID:        | 15-162-04-008          |                         |                 |    |

**Applicant/Agent:** Gloamy Lee Sang-Morris

Acreage: 0.61 acres

Existing Land Use: Undeveloped

**Surrounding Properties:** To the north of the subject property is a residential parcel, to the south are

residential uses and undeveloped land, to the immediate west is an undeveloped

Agenda #: N5

parcel, and to the east is a vacant residence.

Adjacent Zoning: North: R-85 & O-I South: R-85 East: C-1 West: R-85

Comprehensive Plan: Suburban (SUB)

Consistent

Suburban (SUB)

Consistent

| Proposed Density: N/A     | Existing Density: N/A            |
|---------------------------|----------------------------------|
| Proposed Square Ft.: N/A  | Existing Units/Square Feet: 0 SF |
| Proposed Lot Coverage: 0% | Existing Lot Coverage: 0%        |