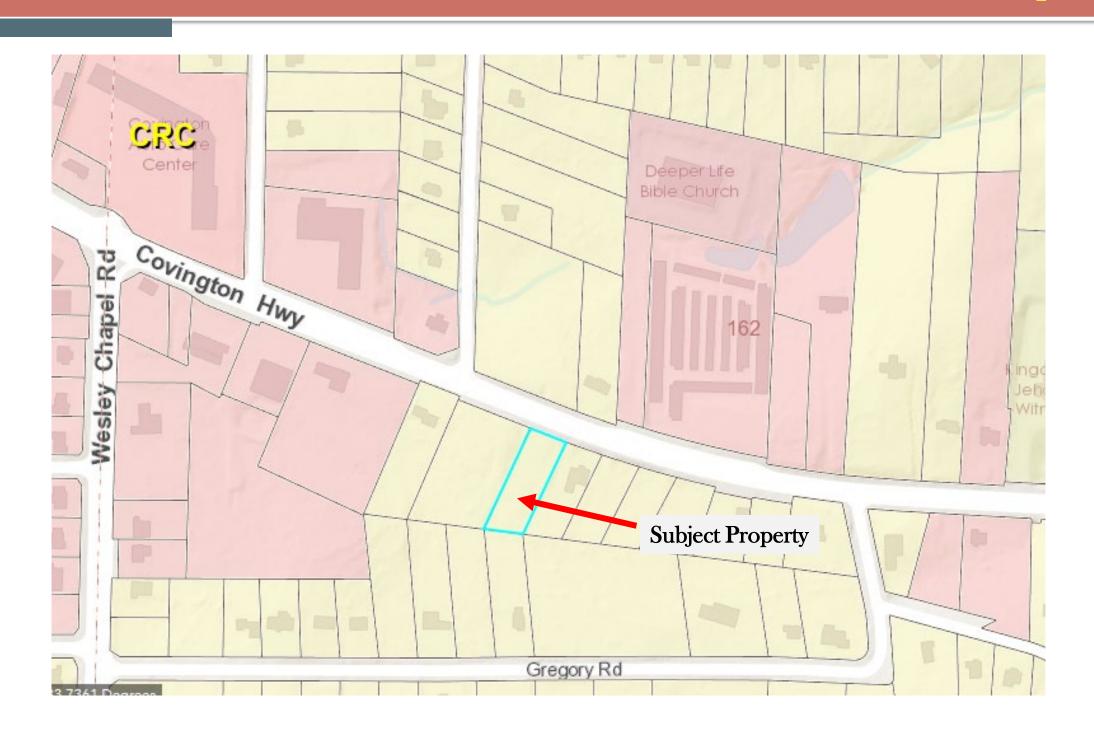

Agenda #: N5

parcel, and to the east is a vacant residence.

Adjacent Zoning: North: R-85 & O-I South: R-85 East: C-1 West: R-85

Comprehensive Plan: Suburban (SUB)

Consistent

Suburban (SUB)

Consistent

| Proposed Density: N/A     | Existing Density: N/A            |
|---------------------------|----------------------------------|
| Proposed Square Ft.: N/A  | Existing Units/Square Feet: 0 SF |
| Proposed Lot Coverage: 0% | Existing Lot Coverage: 0%        |