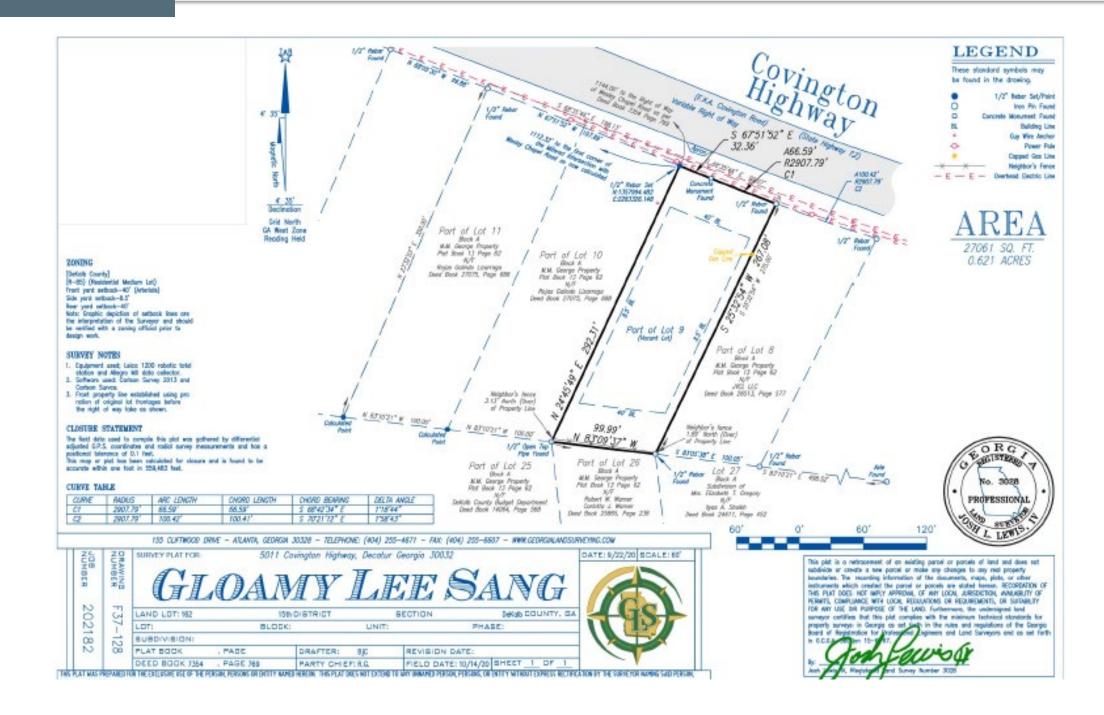

### **STAFF ANALYSIS**

| Location/Address: | 5011 Covington Highway | Commission District: 05 | Super District: | 07 |
|-------------------|------------------------|-------------------------|-----------------|----|
| Parcel ID:        | 15-162-04-008          |                         |                 |    |

**Request:** To rezone the subject property from the R-85 (Residential Medium Lot-85) Zoning District to the C-2 (General Commercial) Zoning District to allow a range of

commercial uses.

Z-21-1244408

Property Owner(s): Gloamy Lee Sang-Morris

**Applicant/Agent:** Gloamy Lee Sang-Morris

Acreage: 0.61 acres

Existing Land Use: Undeveloped

**Surrounding Properties:** To the north of the subject property is a residential parcel, to the south are

residential uses and undeveloped land, to the immediate west is an undeveloped

Agenda #: N5

parcel, and to the east is a vacant residence.

Adjacent Zoning: North: R-85 & O-I South: R-85 East: C-1 West: R-85

Comprehensive Plan: Suburban (SUB)

Consistent

Suburban (SUB)

Consistent

| Proposed Density: N/A     | Existing Density: N/A            |
|---------------------------|----------------------------------|
| Proposed Square Ft.: N/A  | Existing Units/Square Feet: 0 SF |
| Proposed Lot Coverage: 0% | Existing Lot Coverage: 0%        |