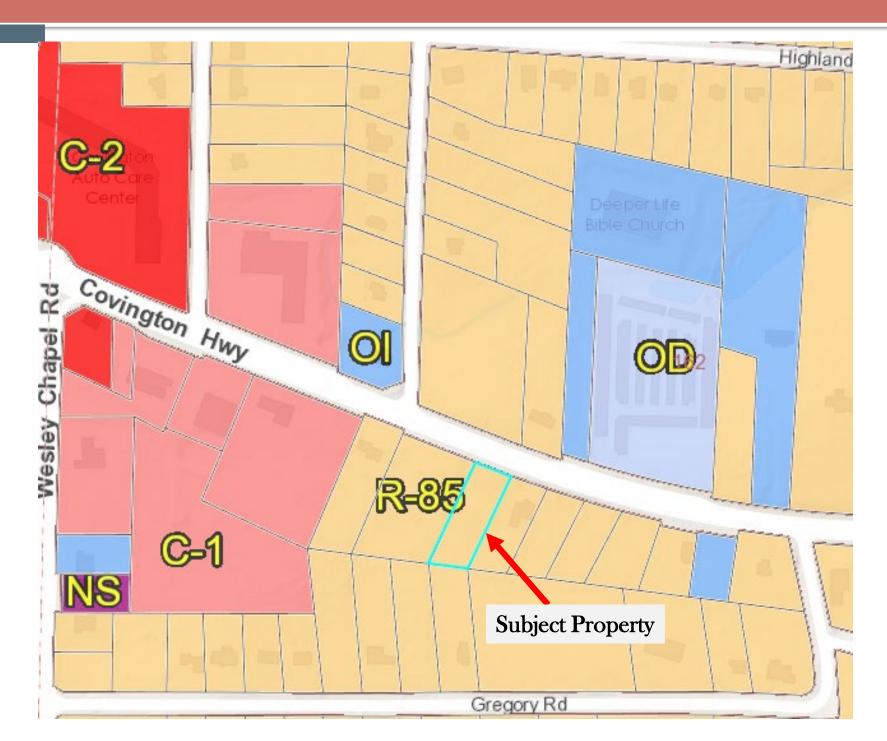

Agenda #: N5

parcel, and to the east is a vacant residence.

Adjacent Zoning: North: R-85 & O-I South: R-85 East: C-1 West: R-85

Comprehensive Plan: Suburban (SUB)

Consistent

Suburban (SUB)

Consistent

| Proposed Density: N/A     | Existing Density: N/A            |
|---------------------------|----------------------------------|
| Proposed Square Ft.: N/A  | Existing Units/Square Feet: 0 SF |
| Proposed Lot Coverage: 0% | Existing Lot Coverage: 0%        |