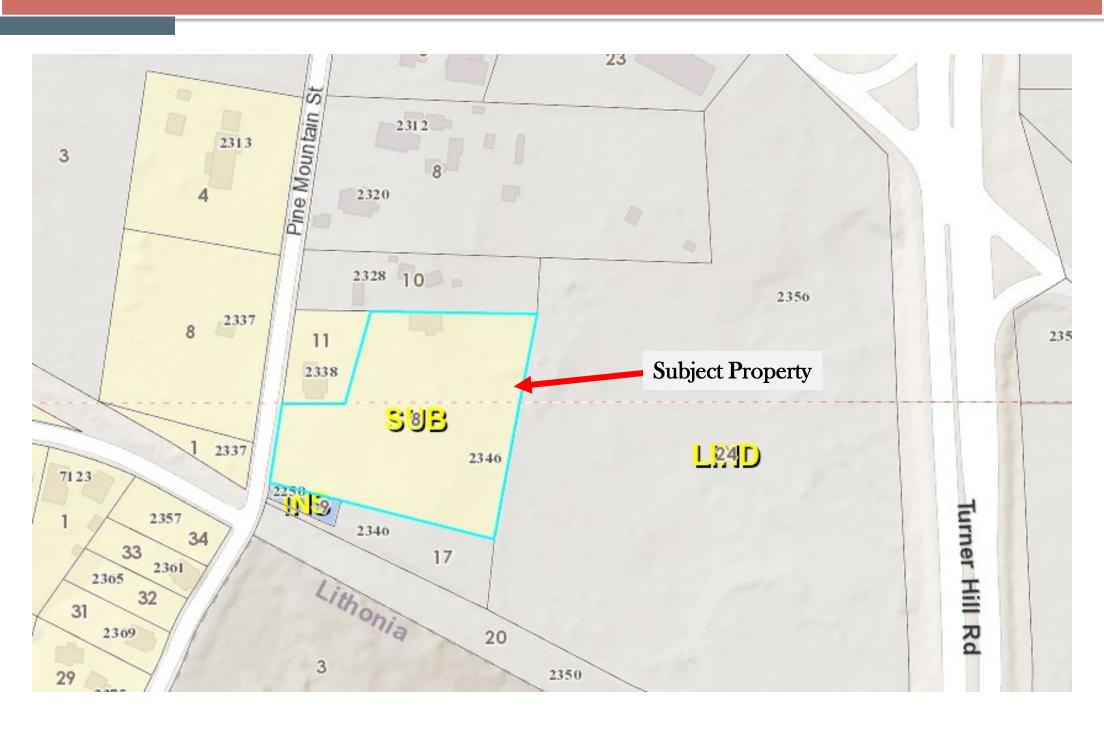

#### **STAFF ANALYSIS**

| Case No.:                  | Z-21-1244581                                                                                                                                                                         | ı                               | Agenda #: N7            |                     |
|----------------------------|--------------------------------------------------------------------------------------------------------------------------------------------------------------------------------------|---------------------------------|-------------------------|---------------------|
| Location/Address:          | 2346 Pine Mountain Stree                                                                                                                                                             | et (                            | Commission District: 05 | Super District: 07  |
| Parcel ID:                 | 16-168-01-008                                                                                                                                                                        |                                 |                         |                     |
| Request:                   | To rezone the subject property from the RE (Residential Estate) Zoning District to the M (Light Industrial) Zoning District to allow future light industrial and/or commercial uses. |                                 |                         |                     |
| Property Owner(s):         | MH Lithonia Holdings, LLC & Neisem Properties, LLC                                                                                                                                   |                                 |                         |                     |
| Applicant/Agent:           | Joseph Cooley, Esq.                                                                                                                                                                  |                                 |                         |                     |
| Acreage:                   | 1.8 acres                                                                                                                                                                            |                                 |                         |                     |
| Existing Land Use:         | Vacant                                                                                                                                                                               |                                 |                         |                     |
| Surrounding Properties:    | To the north of the subject property is a residential parcel, to the south are undeveloped parcels, to the west are undeveloped parcels, and to the east is a truck lot.             |                                 |                         |                     |
| Adjacent Zoning:           | North: M South: M East: M West: M                                                                                                                                                    |                                 |                         |                     |
| Comprehensive Plan:        | Suburban (SUB)                                                                                                                                                                       |                                 | Consistent              | X  <br>Inconsistent |
| Proposed Density: N/A      |                                                                                                                                                                                      | Existing                        | Density: N/A            |                     |
| Proposed Square Ft.: N/A   |                                                                                                                                                                                      | Existing Units/Square Feet: N/A |                         |                     |
| Proposed Lot Coverage: N/A |                                                                                                                                                                                      | Existing Lot Coverage: 14%      |                         |                     |