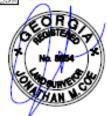

#### **STAFF ANALYSIS**

| Case No.:                  | Z-21-1244581                                                                                                                                                                         | ı                               | Agenda #: N7            |                     |
|----------------------------|--------------------------------------------------------------------------------------------------------------------------------------------------------------------------------------|---------------------------------|-------------------------|---------------------|
| Location/Address:          | 2346 Pine Mountain Stree                                                                                                                                                             | et (                            | Commission District: 05 | Super District: 07  |
| Parcel ID:                 | 16-168-01-008                                                                                                                                                                        |                                 |                         |                     |
| Request:                   | To rezone the subject property from the RE (Residential Estate) Zoning District to the M (Light Industrial) Zoning District to allow future light industrial and/or commercial uses. |                                 |                         |                     |
| Property Owner(s):         | MH Lithonia Holdings, LLC & Neisem Properties, LLC                                                                                                                                   |                                 |                         |                     |
| Applicant/Agent:           | Joseph Cooley, Esq.                                                                                                                                                                  |                                 |                         |                     |
| Acreage:                   | 1.8 acres                                                                                                                                                                            |                                 |                         |                     |
| Existing Land Use:         | Vacant                                                                                                                                                                               |                                 |                         |                     |
| Surrounding Properties:    | To the north of the subject property is a residential parcel, to the south are undeveloped parcels, to the west are undeveloped parcels, and to the east is a truck lot.             |                                 |                         |                     |
| Adjacent Zoning:           | North: M South: M East: M West: M                                                                                                                                                    |                                 |                         |                     |
| Comprehensive Plan:        | Suburban (SUB)                                                                                                                                                                       |                                 | Consistent              | X  <br>Inconsistent |
| Proposed Density: N/A      |                                                                                                                                                                                      | Existing                        | Density: N/A            |                     |
| Proposed Square Ft.: N/A   |                                                                                                                                                                                      | Existing Units/Square Feet: N/A |                         |                     |
| Proposed Lot Coverage: N/A |                                                                                                                                                                                      | Existing Lot Coverage: 14%      |                         |                     |