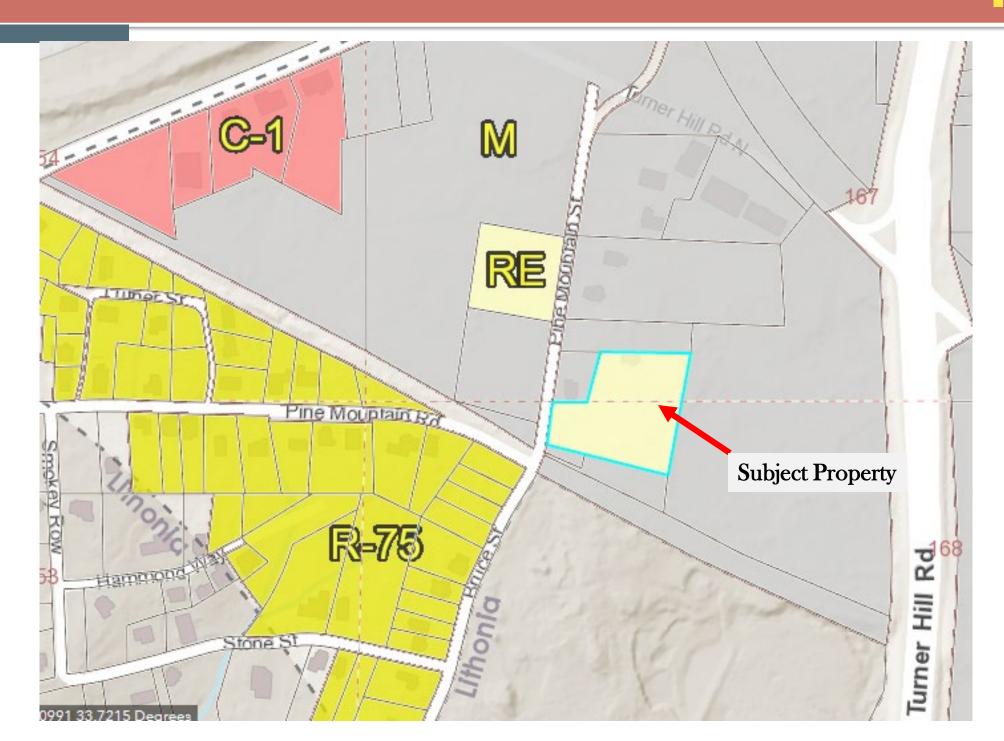

#### **STAFF ANALYSIS**

| Case No.:                  | Z-21-1244581                                                                                                                                                                         | ı                               | Agenda #: N7            |                     |
|----------------------------|--------------------------------------------------------------------------------------------------------------------------------------------------------------------------------------|---------------------------------|-------------------------|---------------------|
| Location/Address:          | 2346 Pine Mountain Stree                                                                                                                                                             | et (                            | Commission District: 05 | Super District: 07  |
| Parcel ID:                 | 16-168-01-008                                                                                                                                                                        |                                 |                         |                     |
| Request:                   | To rezone the subject property from the RE (Residential Estate) Zoning District to the M (Light Industrial) Zoning District to allow future light industrial and/or commercial uses. |                                 |                         |                     |
| Property Owner(s):         | MH Lithonia Holdings, LLC & Neisem Properties, LLC                                                                                                                                   |                                 |                         |                     |
| Applicant/Agent:           | Joseph Cooley, Esq.                                                                                                                                                                  |                                 |                         |                     |
| Acreage:                   | 1.8 acres                                                                                                                                                                            |                                 |                         |                     |
| Existing Land Use:         | Vacant                                                                                                                                                                               |                                 |                         |                     |
| Surrounding Properties:    | To the north of the subject property is a residential parcel, to the south are undeveloped parcels, to the west are undeveloped parcels, and to the east is a truck lot.             |                                 |                         |                     |
| Adjacent Zoning:           | North: M South: M East: M West: M                                                                                                                                                    |                                 |                         |                     |
| Comprehensive Plan:        | Suburban (SUB)                                                                                                                                                                       |                                 | Consistent              | X  <br>Inconsistent |
| Proposed Density: N/A      |                                                                                                                                                                                      | Existing                        | Density: N/A            |                     |
| Proposed Square Ft.: N/A   |                                                                                                                                                                                      | Existing Units/Square Feet: N/A |                         |                     |
| Proposed Lot Coverage: N/A |                                                                                                                                                                                      | Existing Lot Coverage: 14%      |                         |                     |