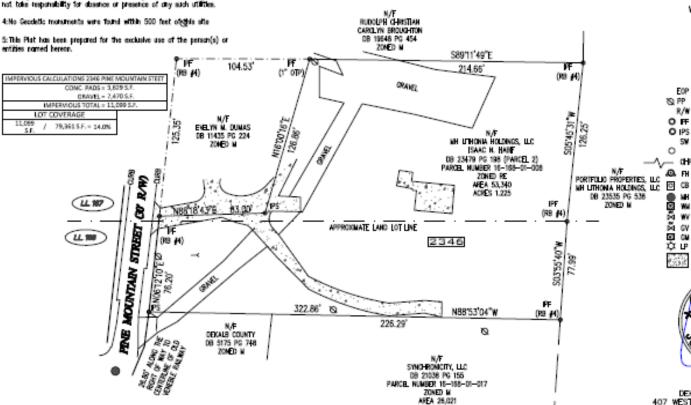

## Survey

FROM SURVEY FOR SHARON ANDERSON BY E.G. DAVIS DATED 3-25-2002 TOTAL AREA: 79,361 SQ FT, 1,822 AC

CALCULATED PLAT CLOSURE: 1:237,684 RELD DATA:

DATE OF FIELD SURVEY 8-8-2018

THE CALCULATED POSITIONAL TOLERANCE BASED ON REDUNDANT LINEAR WEASUREMENTS OF OBSERVED POSITIONS WAS FOUND TO BE 0.015 FEET.

ACRES 0.597

2346

This plot is a retracement of an existing parcel or parcels of land and does not subdivide or create a new parcel or

#### LEGEND

EDGE OF PAYENENT (CURB) POWER POLE RIGHT OF WAY O PF IRON PIN FOUND 1/2" REBAR SET SIDE WALK BOLLARD OHP OVERHEAD POWER

.Ø. FH FIRE HYDRANT CATCH BASIN MANHOLE

WATER METER WATER VALVE GAS VALVE GM GM GAS METER Фυ DON'T POLE

CONCRETE PAD

DEKALB SURVEYS, INC. 407 WEST PONCE DE LEON AVENUE SUITE B DECATUR, GEORGIA 30030

404.373.9003

@ 2018-2022: THS 11 X 17 DRAWING AND REPRODUCTIONS ARE THE PROPERTY OF THE SURVEYOR AND MAY NOT BE REPRODUCED, PUBLISHED OR USED IN ANY WAY WITHOUT THE WRITTEN PERMISSION OF THIS SURVEYOR

## 2346 PINE MOUNTAIN STREET

DEKALB COUNTY, GEORGIA LAND LOT 167 & 168. DIST 16 DATE: AUGUST 23, 2018