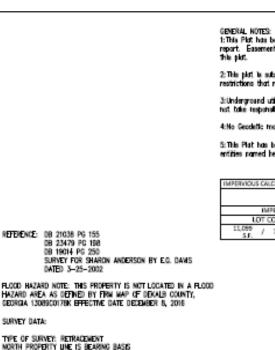

## Survey

FROM SURVEY FOR SHARON ANDERSON BY E.G. DAVIS DATED 3-25-2002 TOTAL AREA: 79,361 SQ FT, 1,822 AC

CALCULATED PLAT CLOSURE: 1:237,684 RELD DATA:

DATE OF FIELD SURVEY 8-8-2018

THE CALCULATED POSITIONAL TOLERANCE BASED ON REDUNDANT LINEAR WEASUREMENTS OF OBSERVED POSITIONS WAS FOUND TO BE 0.015 FEET.

EQUIPMENT: ELECTRONIC TOTAL STATION

SURVEY FOR SHARON ANDERSON 1: This Plot has been propored without the benefit of a current title report. Easements or encumberances may exist that are not shown on

2: This plot is subject to any restrictions, easements, covenants or restrictions that may exist either written or unwritten.

3:Underground utilities not shown hereon may exist. The Surveyor does not take responsibility for absence of presence of any such utilities.

4:No Geodetic monuments were found within 500 feet of this site

entities named hereon.

Ø

make any changes to any real property boundaries. The recording information of the documents, maps, plats, or other instruments which created the parcel or parcels are stated hereon. RECORDATION OF THIS PLAT DOES NOT MPLY APPROVAL OF ANY LOCAL JURISDICTION, AVAILABILITY OF PERMITS, COMPLIANCE WITH LOCAL REGULATIONS OR REQUIREMENTS, OR SUITABILITY FOR ANY USE OR PURPOSE OF THE LAND. Furthermore, the undersigned land surveyor certifies that this plot compiles with the minimum technical standards for property surveys in Georgia as set forth in the rules and regulations of the Georgia Board of Registration for Professional Engineers and Land Surveyors and as set forth in O.C.G.A. Section 15-6-67.

ACRES 0.597

2346

This plot is a retracement of an existing parcel or parcels of land and does not subdivide or create a new parcel or