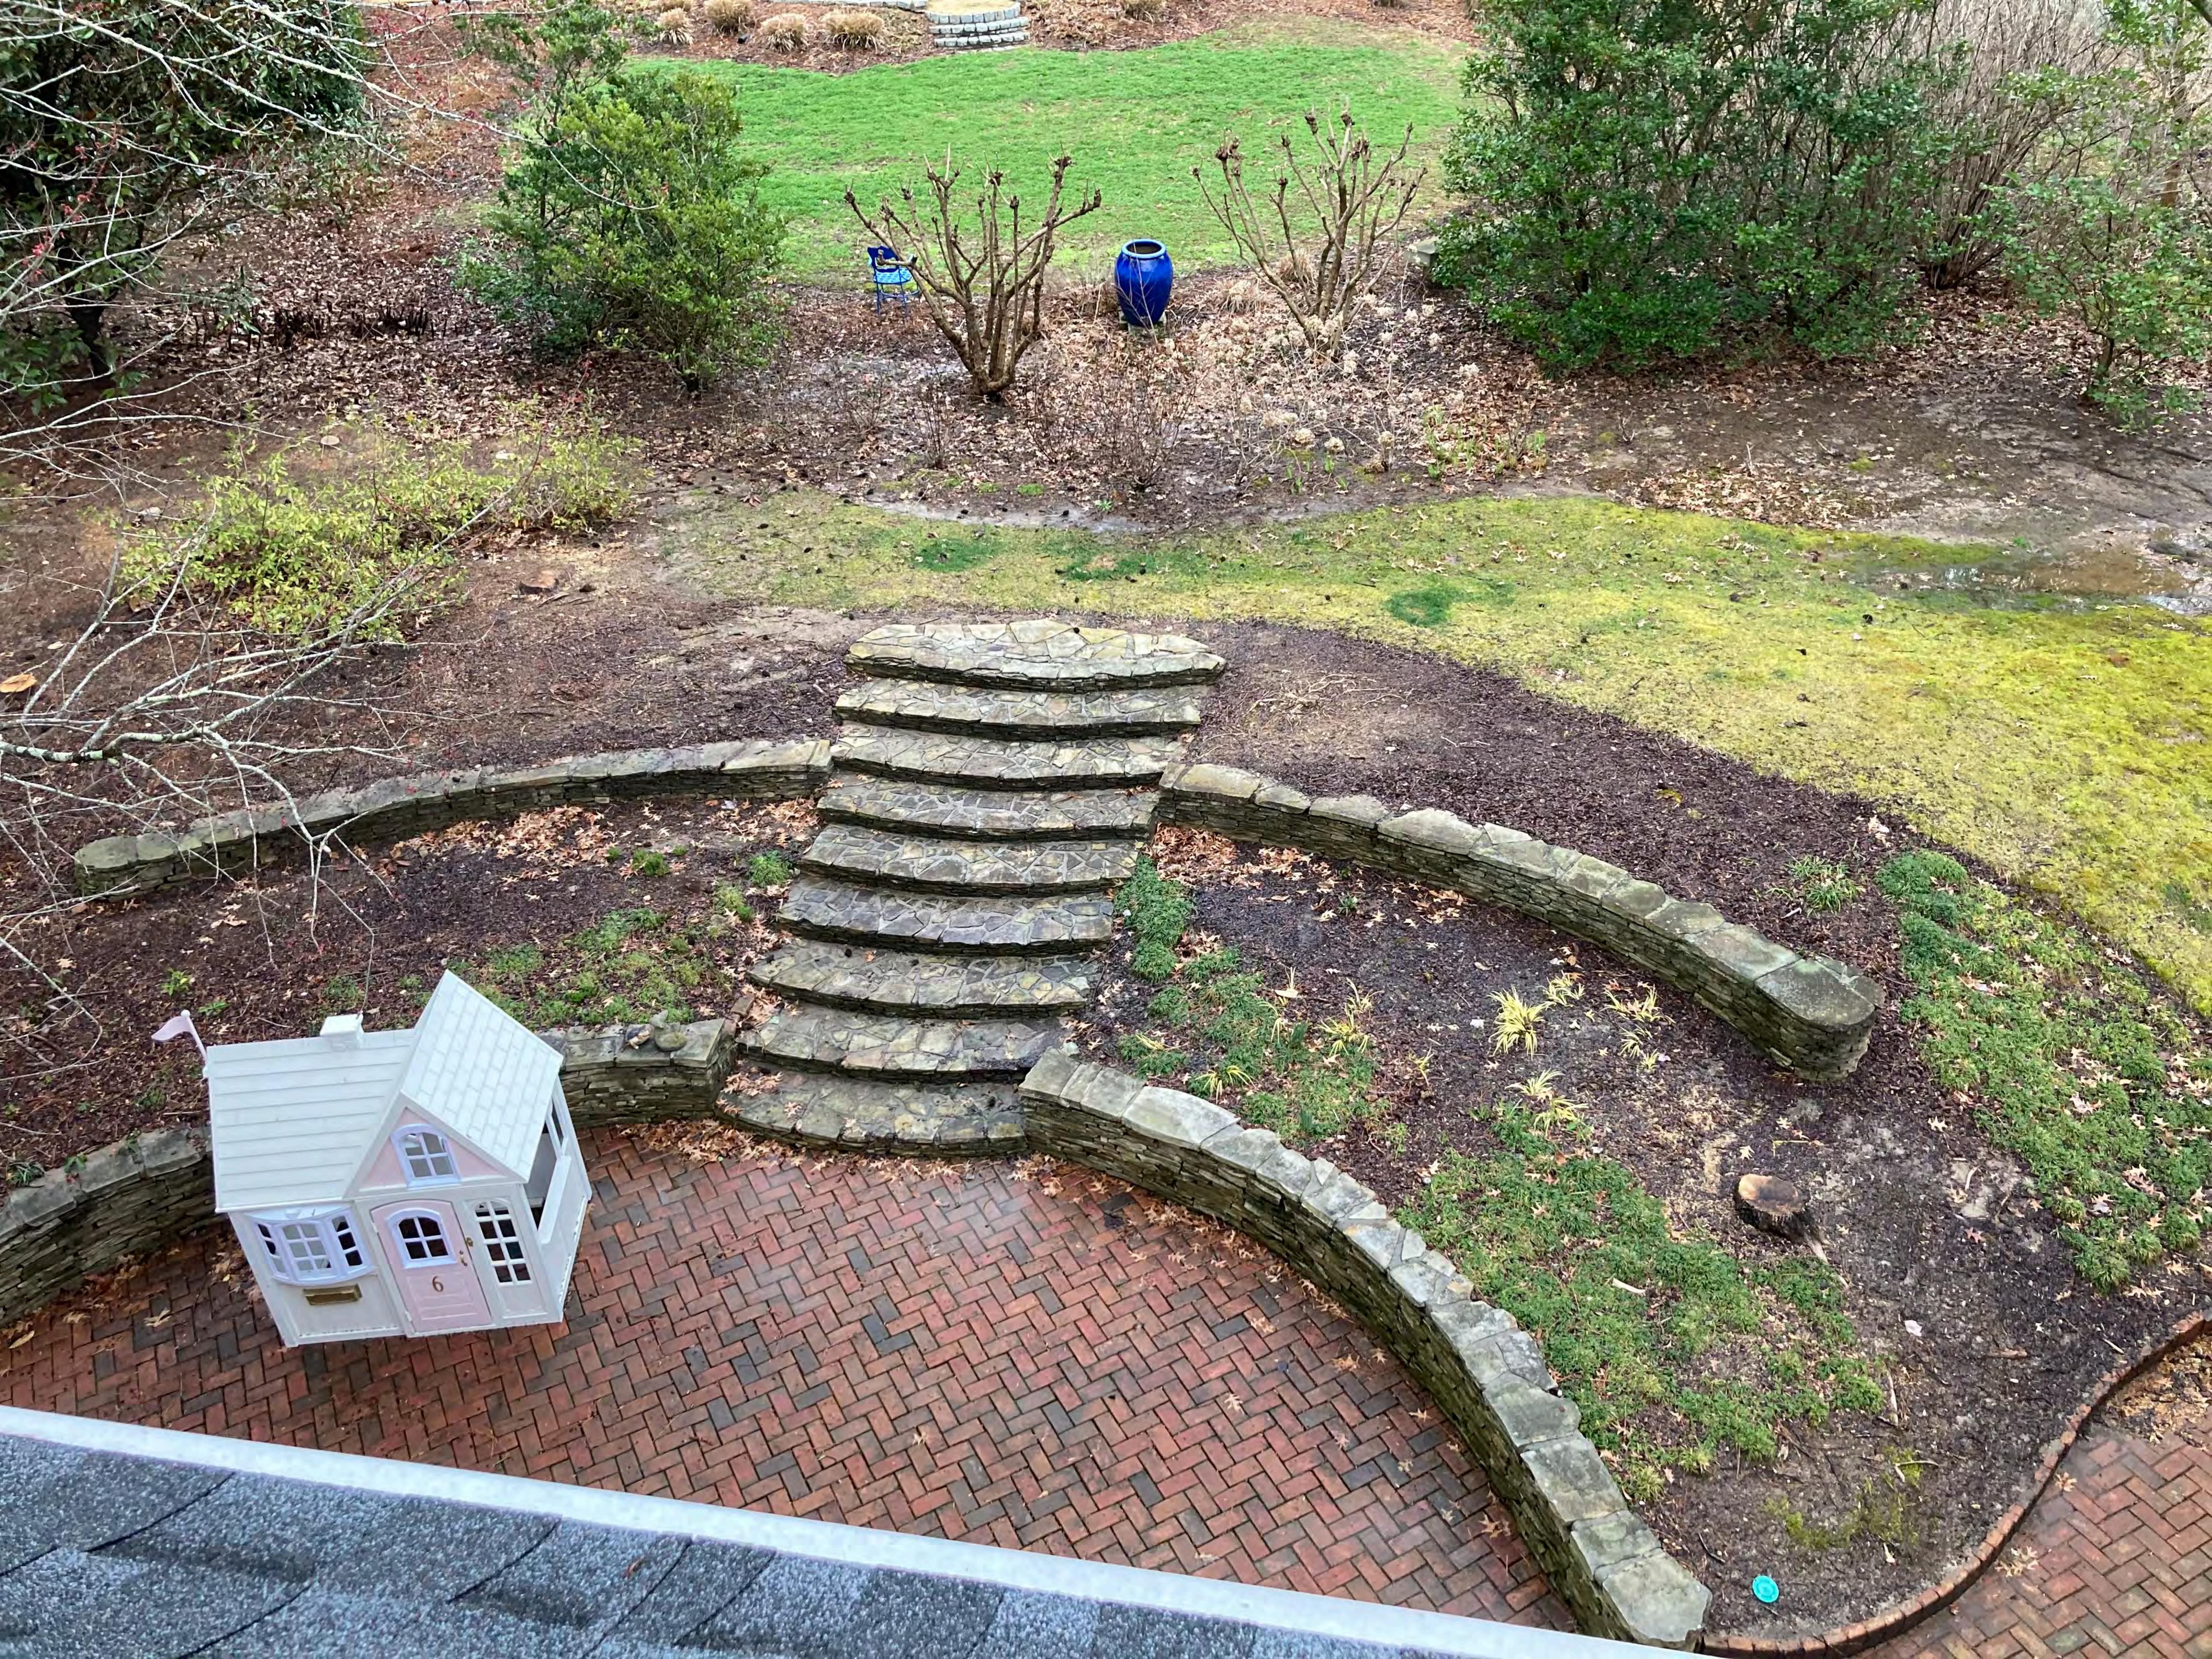

# 1354 The By Way NE: Work & Planting Schedule with Materials

## February 2021

• Finish remaining removals and grind stumps

## March/April 2021

- 28 7-gallon *llex opaca* (Nellie Stevens Hollies)
- 6,300 square feet of Turf Type Tall Fescue Grass

## <u>May 2021</u>

- Installation of vegetative gabion on stream bank plant material TBD (potentially removed)
- Remove temporary walk path and concrete parking pavers
- Install grass paver parking pad

### <u>June 2021</u>

• 8,700 square feet of Meyer Zoysia Grass

## September/ October 2021

- 5 *Rosa 'don juan'* (Don Juan Climbing Roses)
- 50 Dryopteris erythrosora (Autumn Fern)
- 22 Rosa 'meizorland' (White Drift Roses)
- 12 *Buxus sempervirens* (American Boxwoods)
- 180 Buxus microphylla (Korean Boxwoods)
- 2 Camellia sasangua 'Bonanza'
- 6 *Rhododendron spp.* 'Girard's Fushia' (Azaleas)
- 50 *Ajuga reptans* 'Chocolate Chip' (Carpet Bugleweed)
- 5 Rhododendron 'catawbiense'
- 26 Hydrangea macrophylla (Color Fantasy Hydrangea)
- 5 Camellia hybrida 'Winter's Star'

## November 2021

• 20 Fagus sylvatica (Copper Beech Trees)

## OTHER:

- All ornamental landscape beds to be mulched with double ground red oak mulch or pine bark nuggets
- All existing and new trees in landscape plan to be mulched with double ground red oak mulch or pine straw. Bed to be one half to two thirds of the tree's drip line

# Remaining Tree Removals & Replacement Plan:

Multiple small dead trees on property line along "The By Way" deemed hazardous by independent ISA Certified Arborist and approved by DeKalb County Master Arborist Russell Tonning per notifying Druid Hills Historic Preservation Commission.