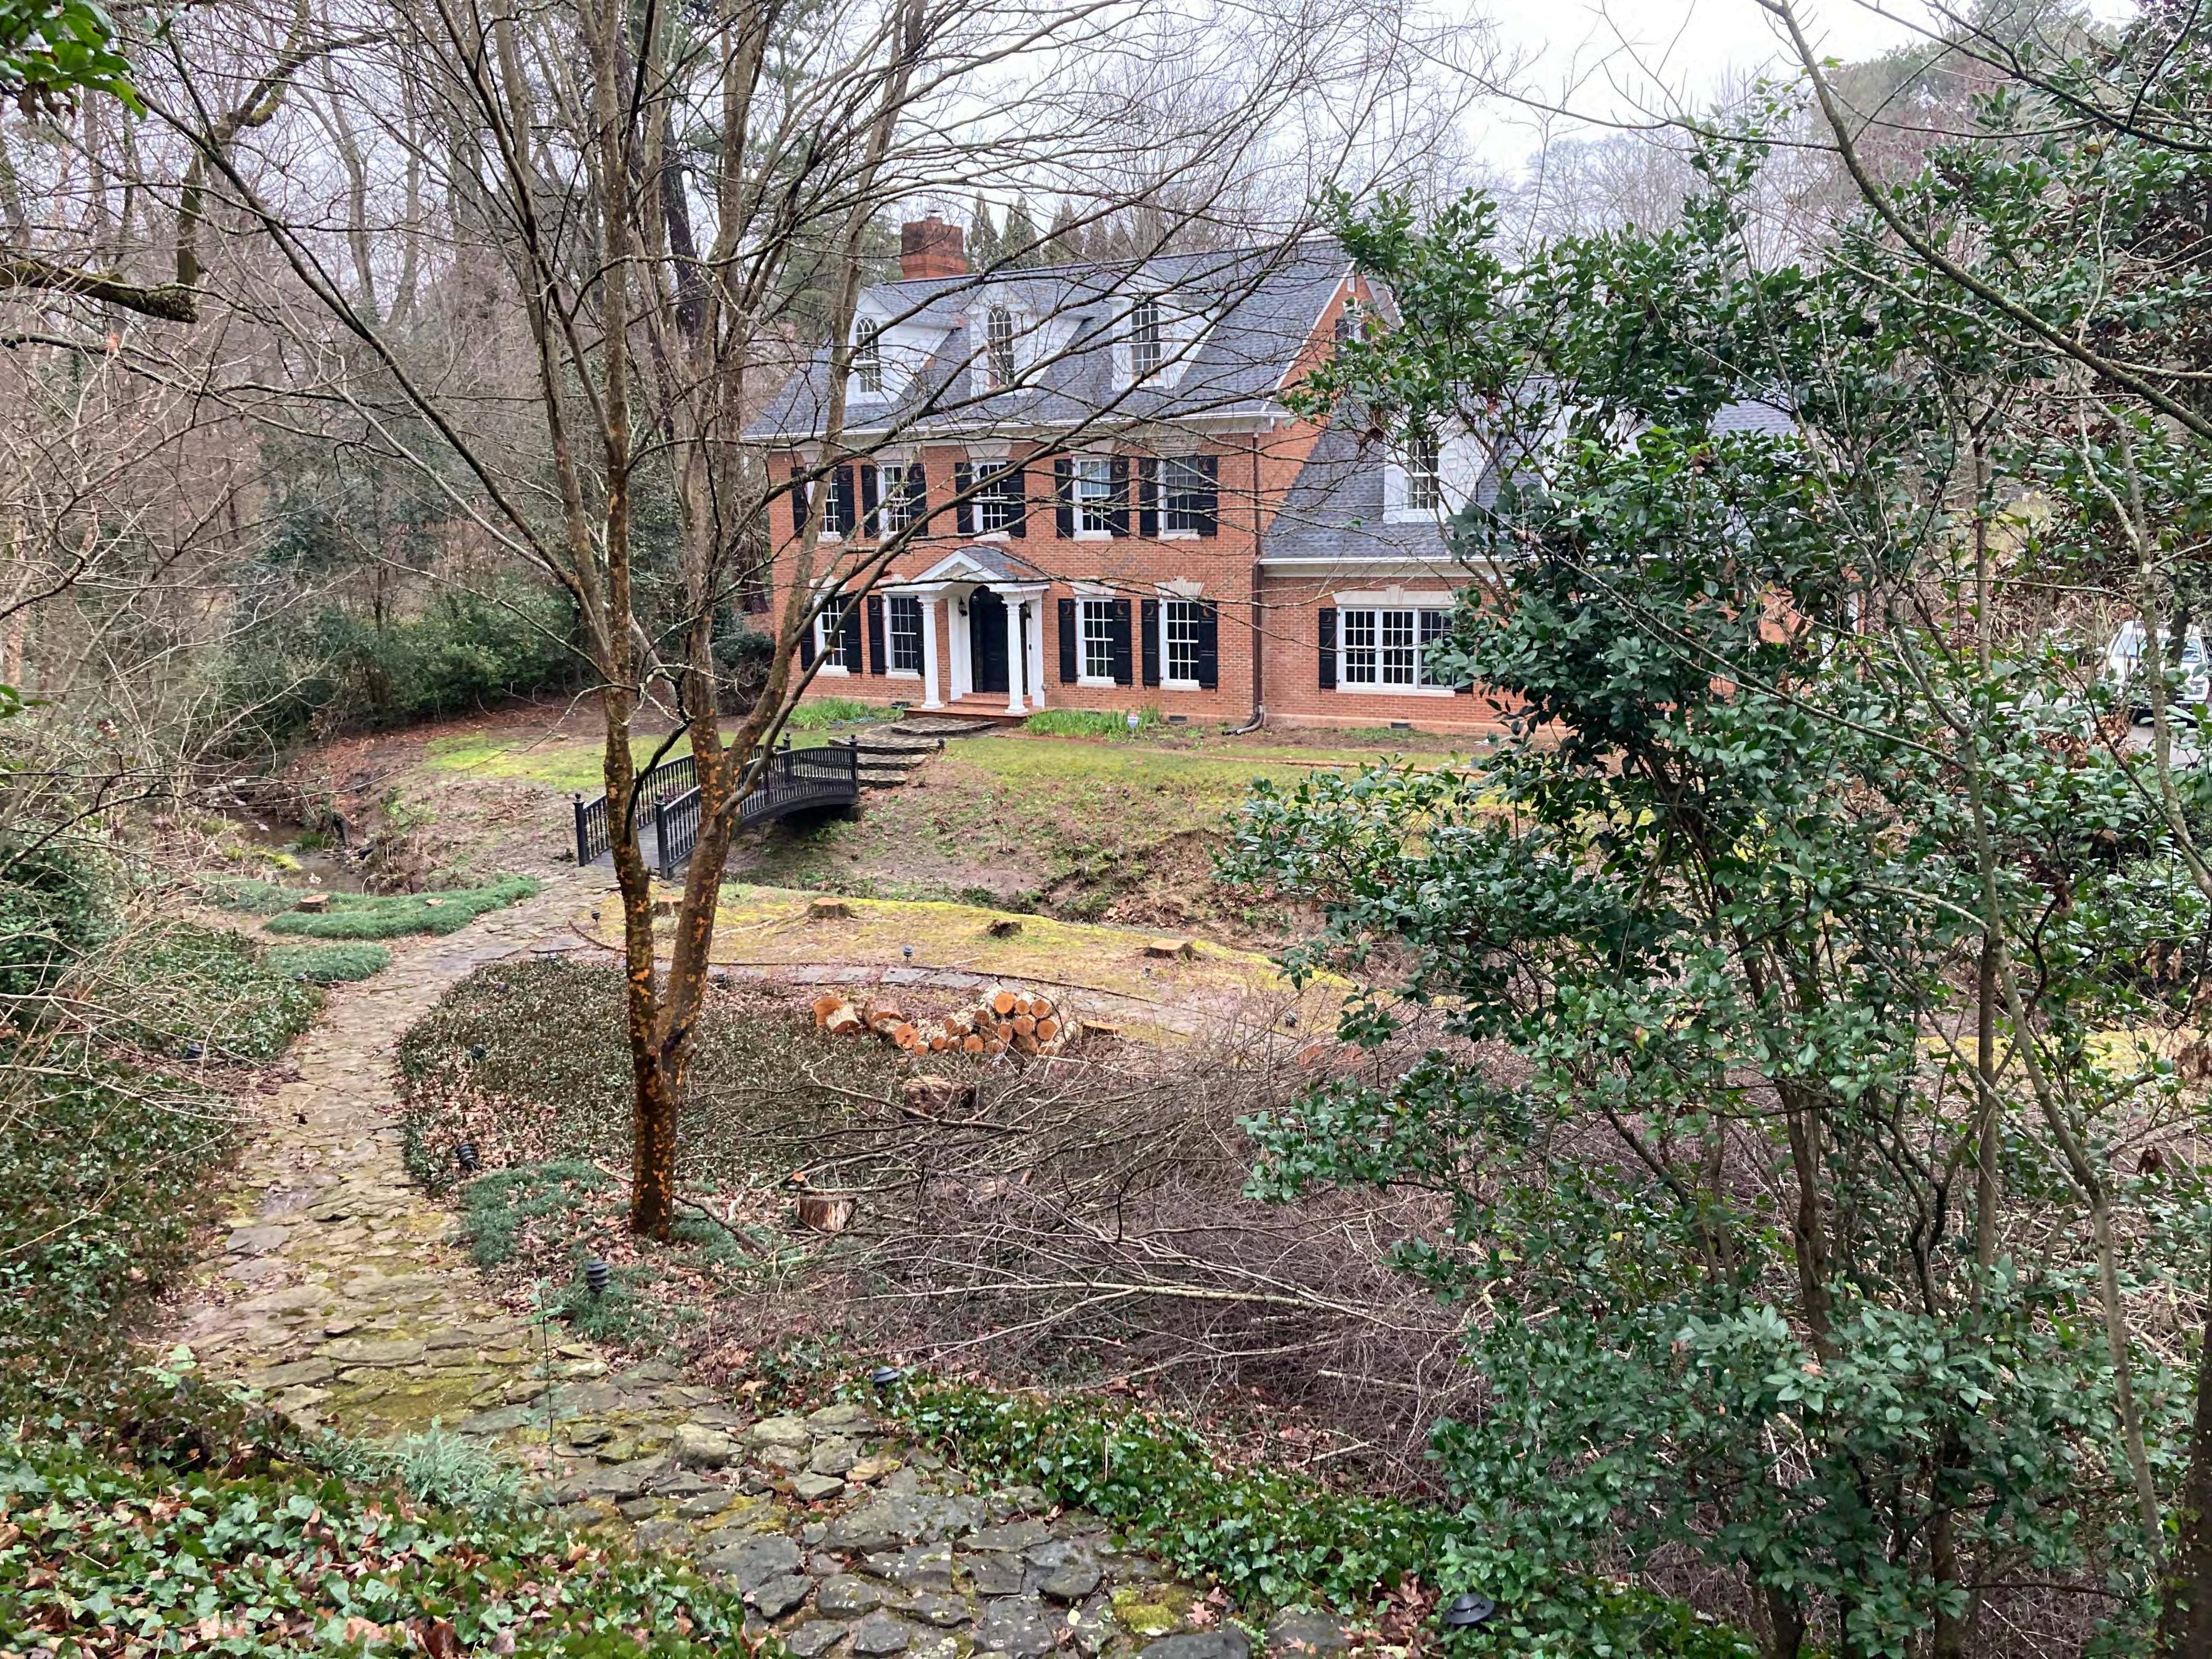

# Remaining Tree Removals & Replacement Plan:

Multiple small dead trees on property line along "The By Way" deemed hazardous by independent ISA Certified Arborist and approved by DeKalb County Master Arborist Russell Tonning per notifying Druid Hills Historic Preservation Commission.

Per the DeKalb County Tree Protection Ordinance: Section 14-39

- There will remain 25 trees on the property with over 120" of DBH, also equating to over the 15 density units per acre required.
- There will remain 21 over story trees in the front yard with a greater than 2' DBH
- Per Appendix A "Overstory Trees acceptable for Replanting Credits" and as shown in the "1354 The By Way NE: Work & Planting Schedule with Materials" per approval of the Druid Hills Historic Preservation Commission: there will be 28, 7-gallon *llex opaca var. Nellie Stevens* (American Holly) trees planted as well as 20 *Fagus sylvatica* (Copper Beech) trees of 2' DBH.
- This totals to 48 new tree plantings, per approval of the Druid Hills Historic Preservation Commission.

\*\*I would like it to be noted that this far exceeds the minimum base requirements in the Tree Protection Ordinance and would like this to be documented and taken into consideration when any further tree removals may occur on the property of 1354 The By Way NE, Atlanta GA 30306 under the ownership of Charles Aubry.\*\*