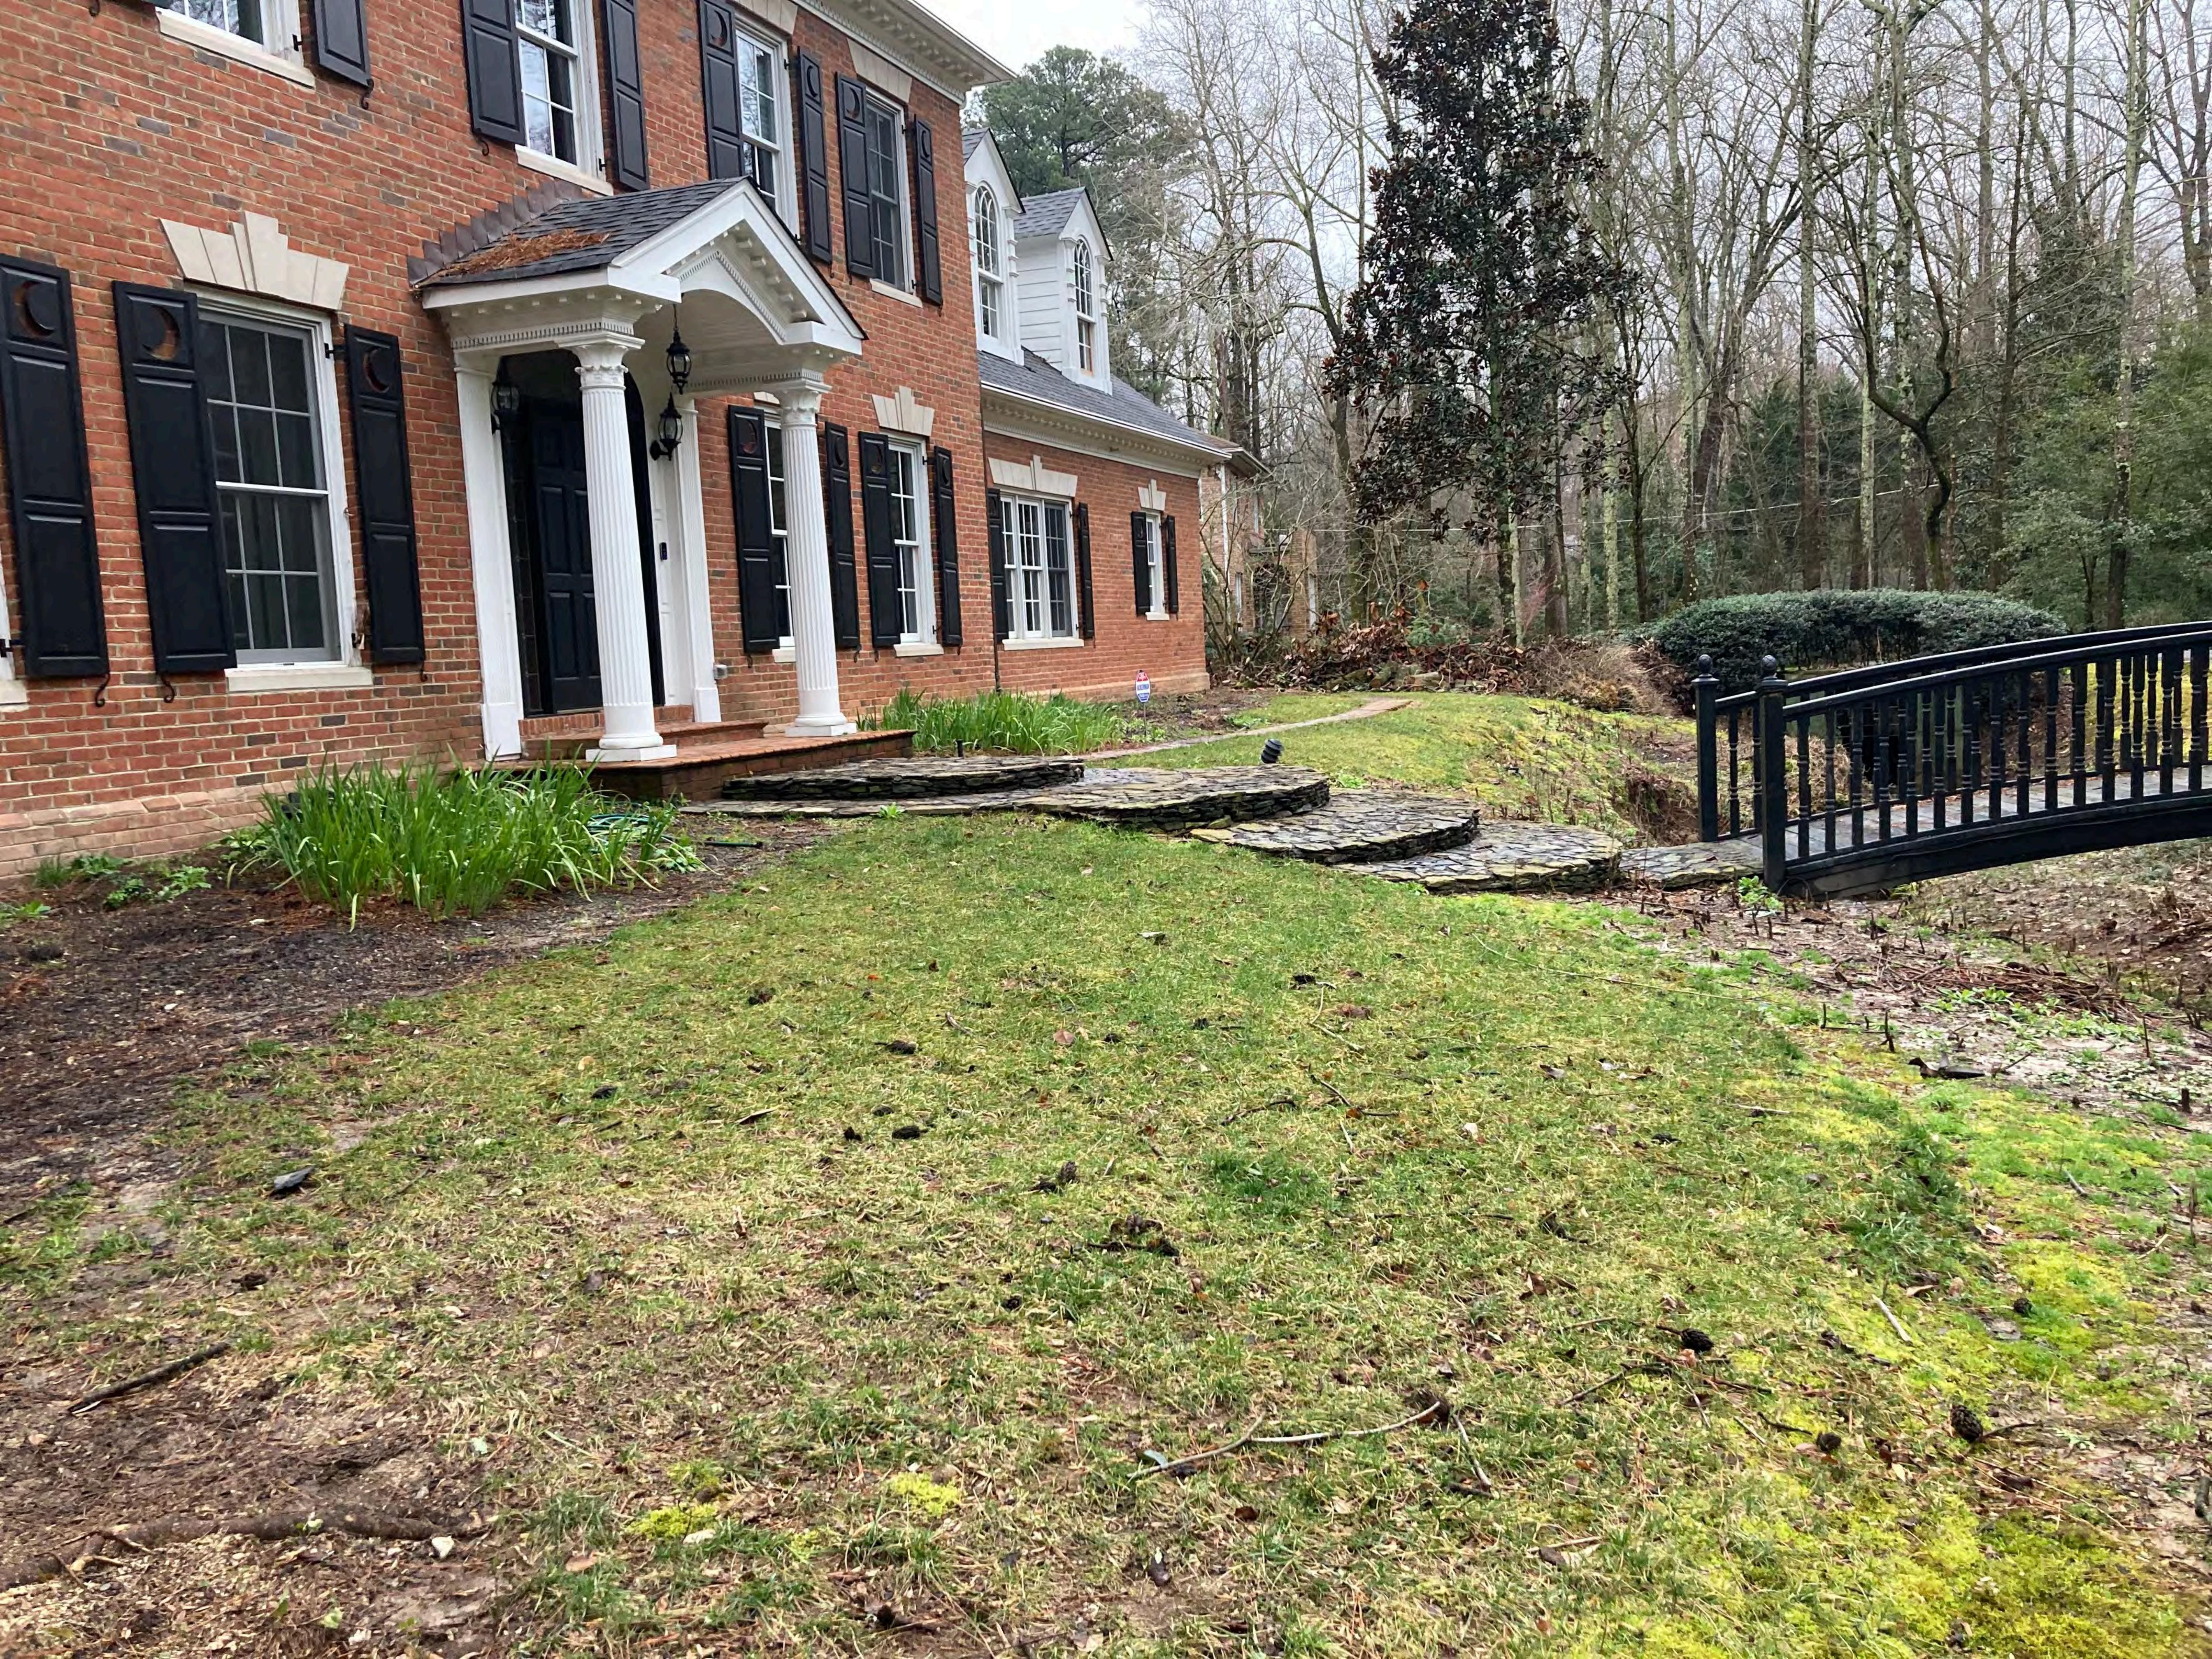

# Remaining Tree Removals & Replacement Plan:

Multiple small dead trees on property line along "The By Way" deemed hazardous by independent ISA Certified Arborist and approved by DeKalb County Master Arborist Russell Tonning per notifying Druid Hills Historic Preservation Commission.

Per the DeKalb County Tree Protection Ordinance: Section 14-39

- There will remain 25 trees on the property with over 120" of DBH, also equating to over the 15 density units per acre required.
- There will remain 21 over story trees in the front yard with a greater than 2' DBH
- Per Appendix A "Overstory Trees acceptable for Replanting Credits" and as shown in the "1354 The By Way NE: Work & Planting Schedule with Materials" per approval of the Druid Hills Historic Preservation Commission: there will be 28, 7-gallon *llex opaca var. Nellie Stevens* (American Holly) trees planted as well as 20 *Fagus sylvatica* (Copper Beech) trees of 2' DBH.
- This totals to 48 new tree plantings, per approval of the Druid Hills Historic Preservation Commission.