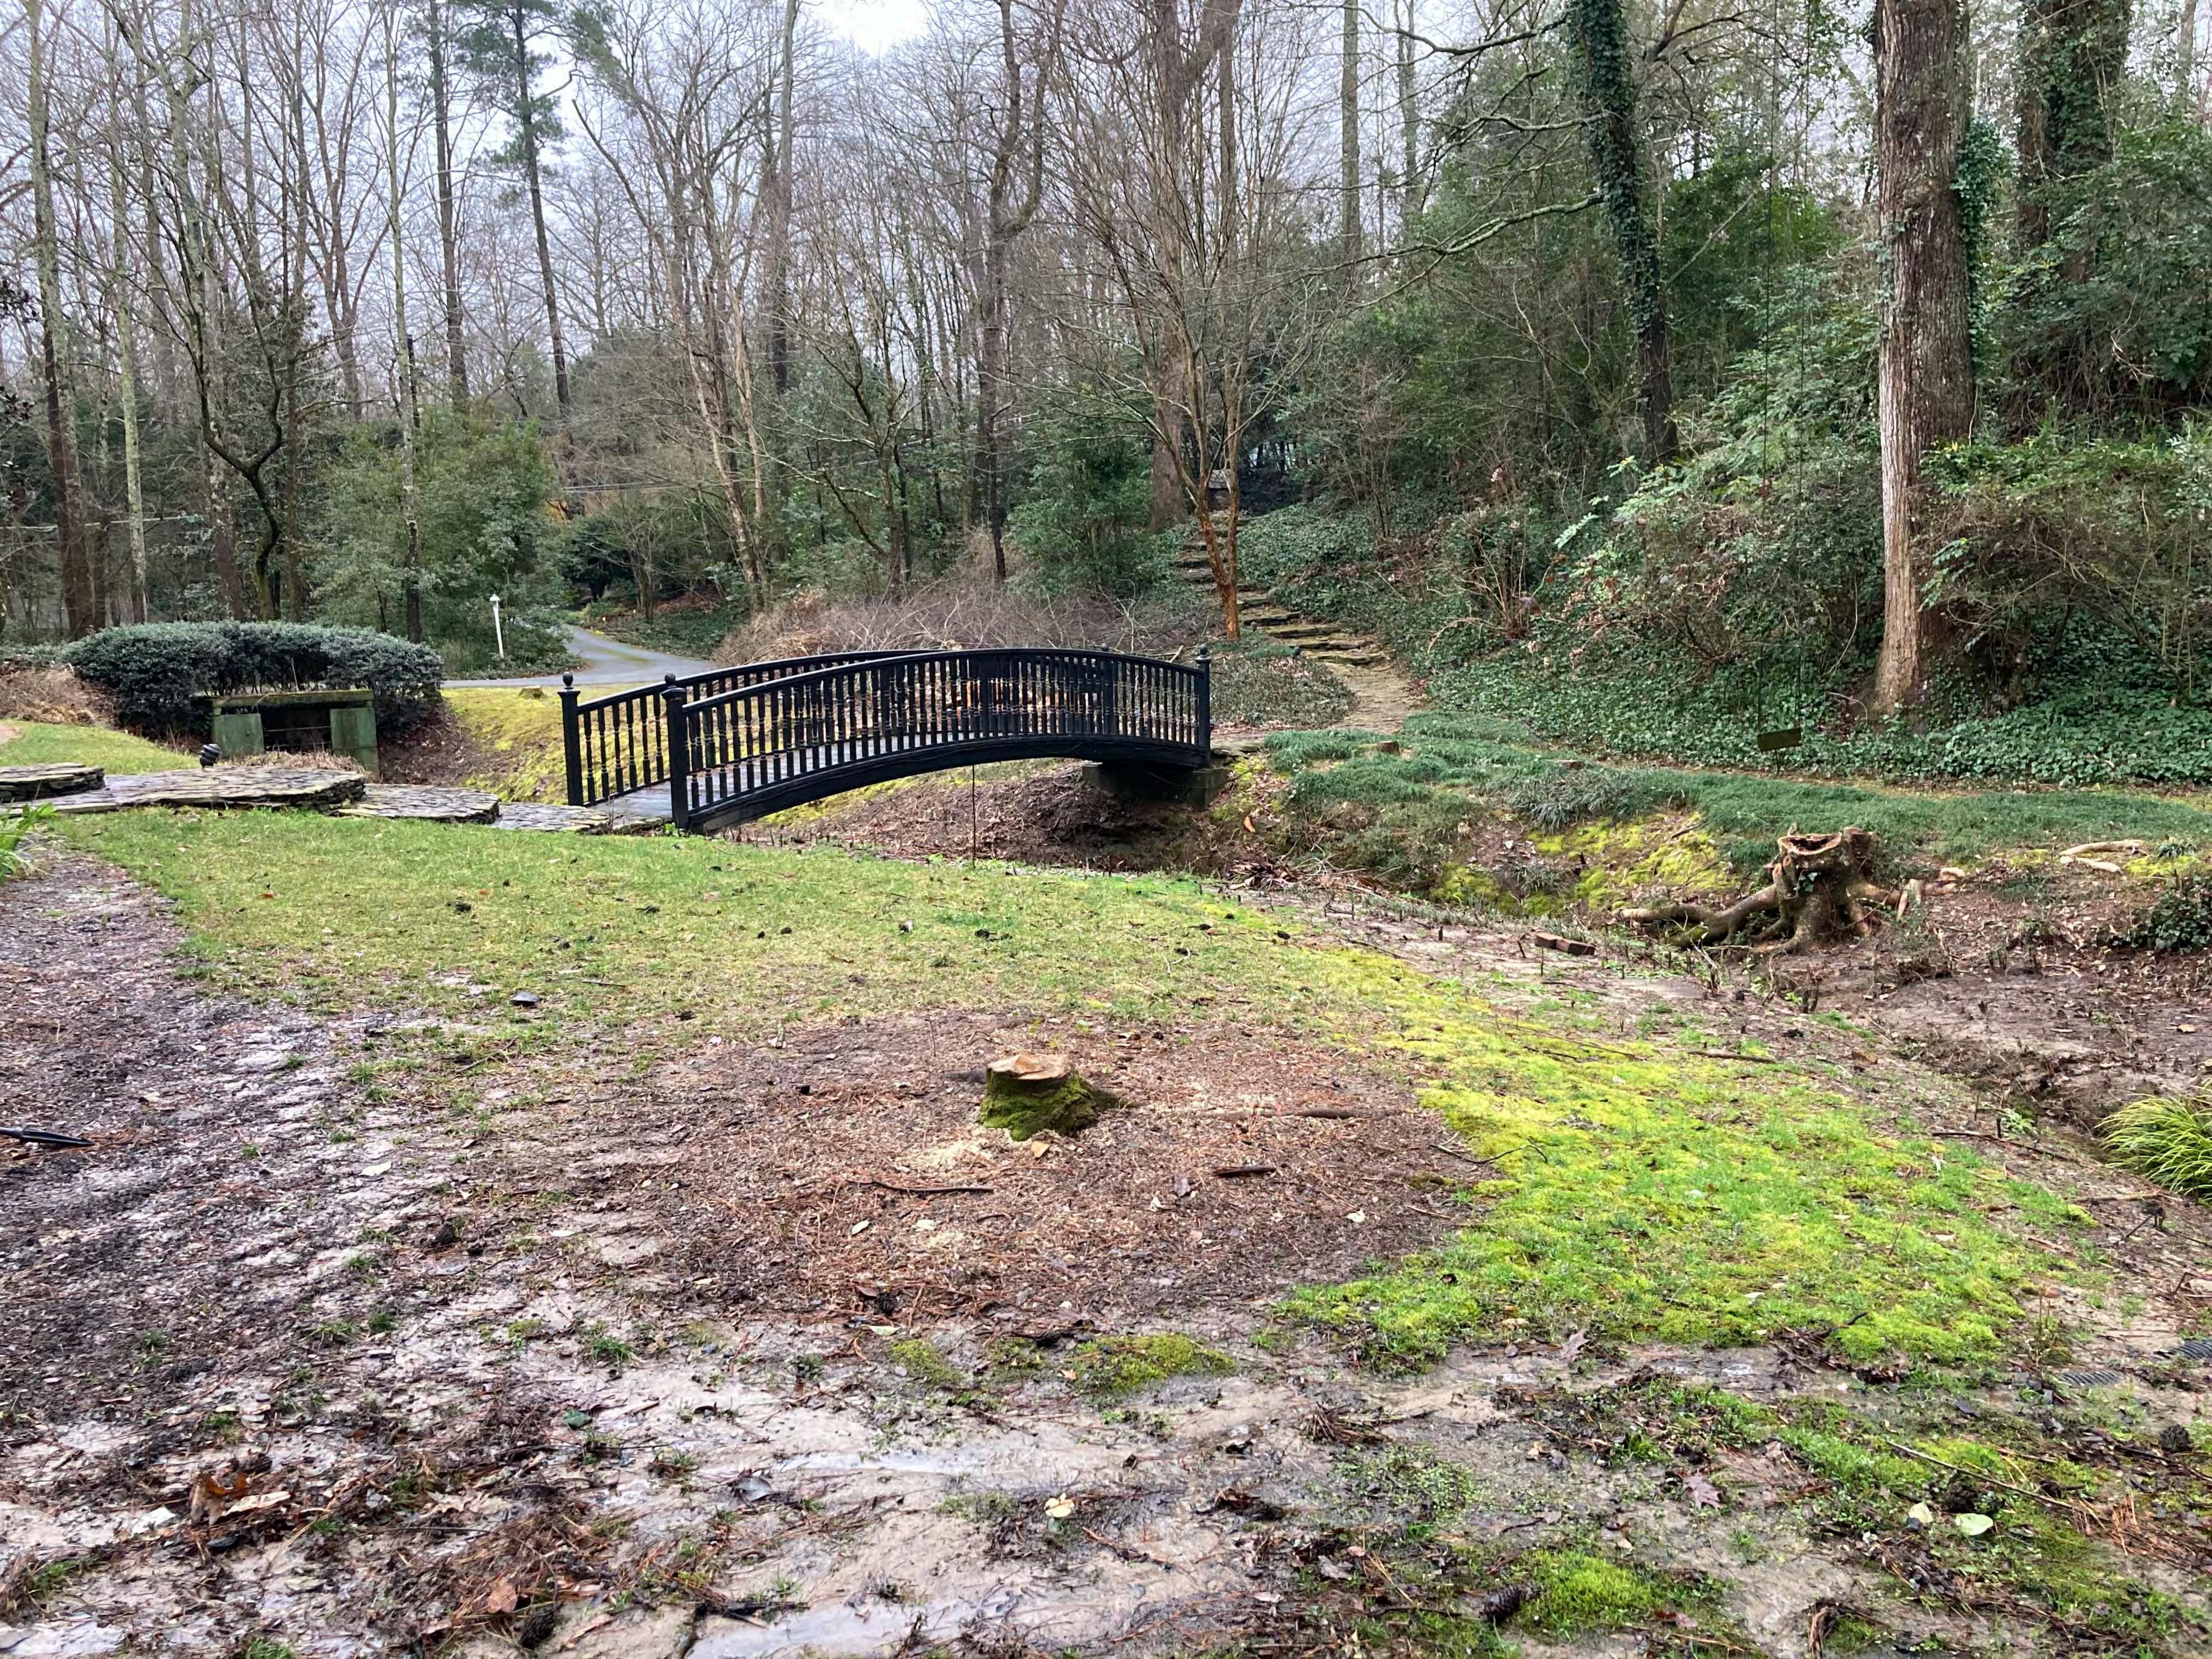

## <u>May 2021</u>

- Installation of vegetative gabion on stream bank plant material TBD (potentially removed)
- Remove temporary walk path and concrete parking pavers
- Install grass paver parking pad

# Remaining Tree Removals & Replacement Plan:

Multiple small dead trees on property line along "The By Way" deemed hazardous by independent ISA Certified Arborist and approved by DeKalb County Master Arborist Russell Tonning per notifying Druid Hills Historic Preservation Commission.

- 1. Dead hard woods at street.. Remove asap as it is a hazard
- 2. Number of river birch along creek bank.. These trees where planted very close together and for that reason have developed problems... the previous owners have over pruned the trees and the large leads are now dead due to poor pruning... unfortunately these leads are all on the house side of the trees and will reach the house should they fail. Two options ... first remove every other tree and prune out all the dead.. This does not leave much tree and is a temporary fix.. Better option is to remove and replant.. We would need better spacing and I would consider Bald Cypress as a replacement.
- 3. Maples in the back yard.. these trees are all root bound as the girdling roots are very visible .. The tops are now declining....Again I recommend that you remove and replace with a species suited for the site...
- 4. The other dead trees include magnolia on stream bank, maples in the rear of the house... all of these should be removed .