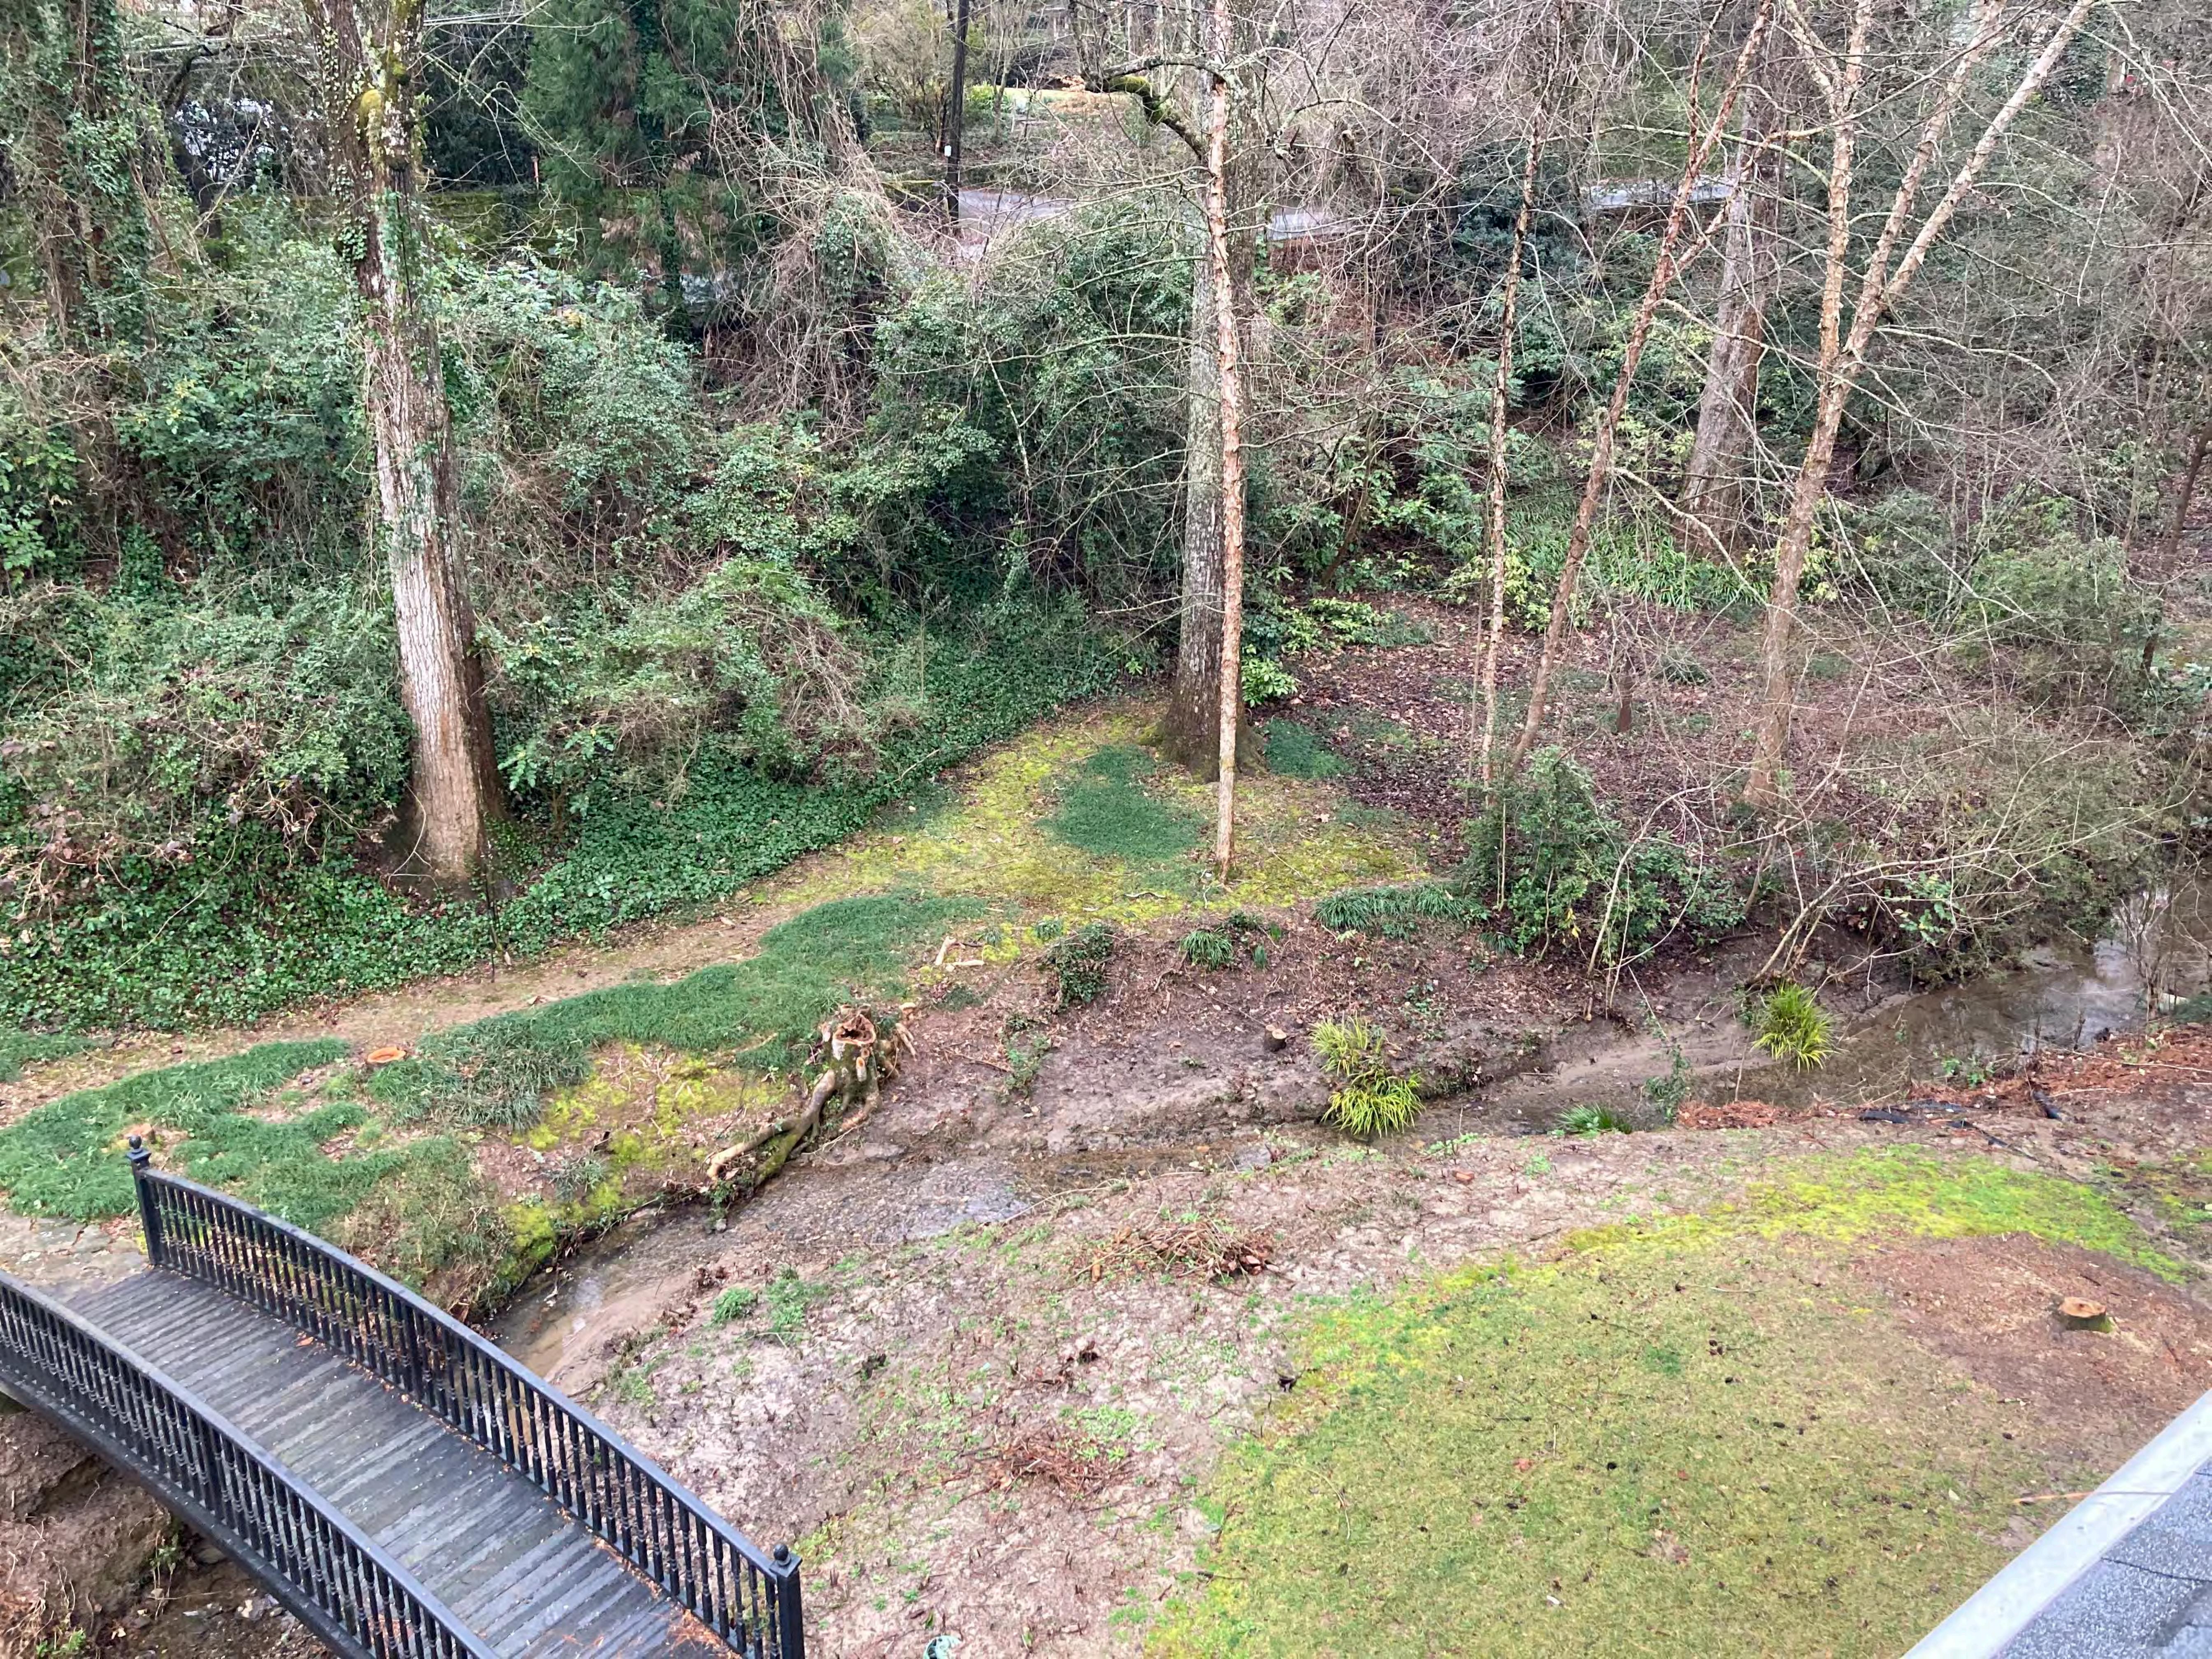

## <u>May 2021</u>

- Installation of vegetative gabion on stream bank plant material TBD (potentially removed)
- Remove temporary walk path and concrete parking pavers
- Install grass paver parking pad

# Remaining Tree Removals & Replacement Plan:

Multiple small dead trees on property line along "The By Way" deemed hazardous by independent ISA Certified Arborist and approved by DeKalb County Master Arborist Russell Tonning per notifying Druid Hills Historic Preservation Commission.

- 1. Dead hard woods at street.. Remove asap as it is a hazard
- 2. Number of river birch along creek bank.. These trees where planted very close together and for that reason have developed problems... the previous owners have over pruned the trees and the large leads are now dead due to poor pruning... unfortunately these leads are all on the house side of the trees and will reach the house should they fail. Two options ... first remove every other tree and prune out all the dead.. This does not leave much tree and is a temporary fix.. Better option is to remove and replant.. We would need better spacing and I would consider Bald Cypress as a replacement.
- 3. Maples in the back yard.. these trees are all root bound as the girdling roots are very visible .. The tops are now declining....Again I recommend that you remove and replace with a species suited for the site...
- 4. The other dead trees include magnolia on stream bank, maples in the rear of the house... all of these should be removed .