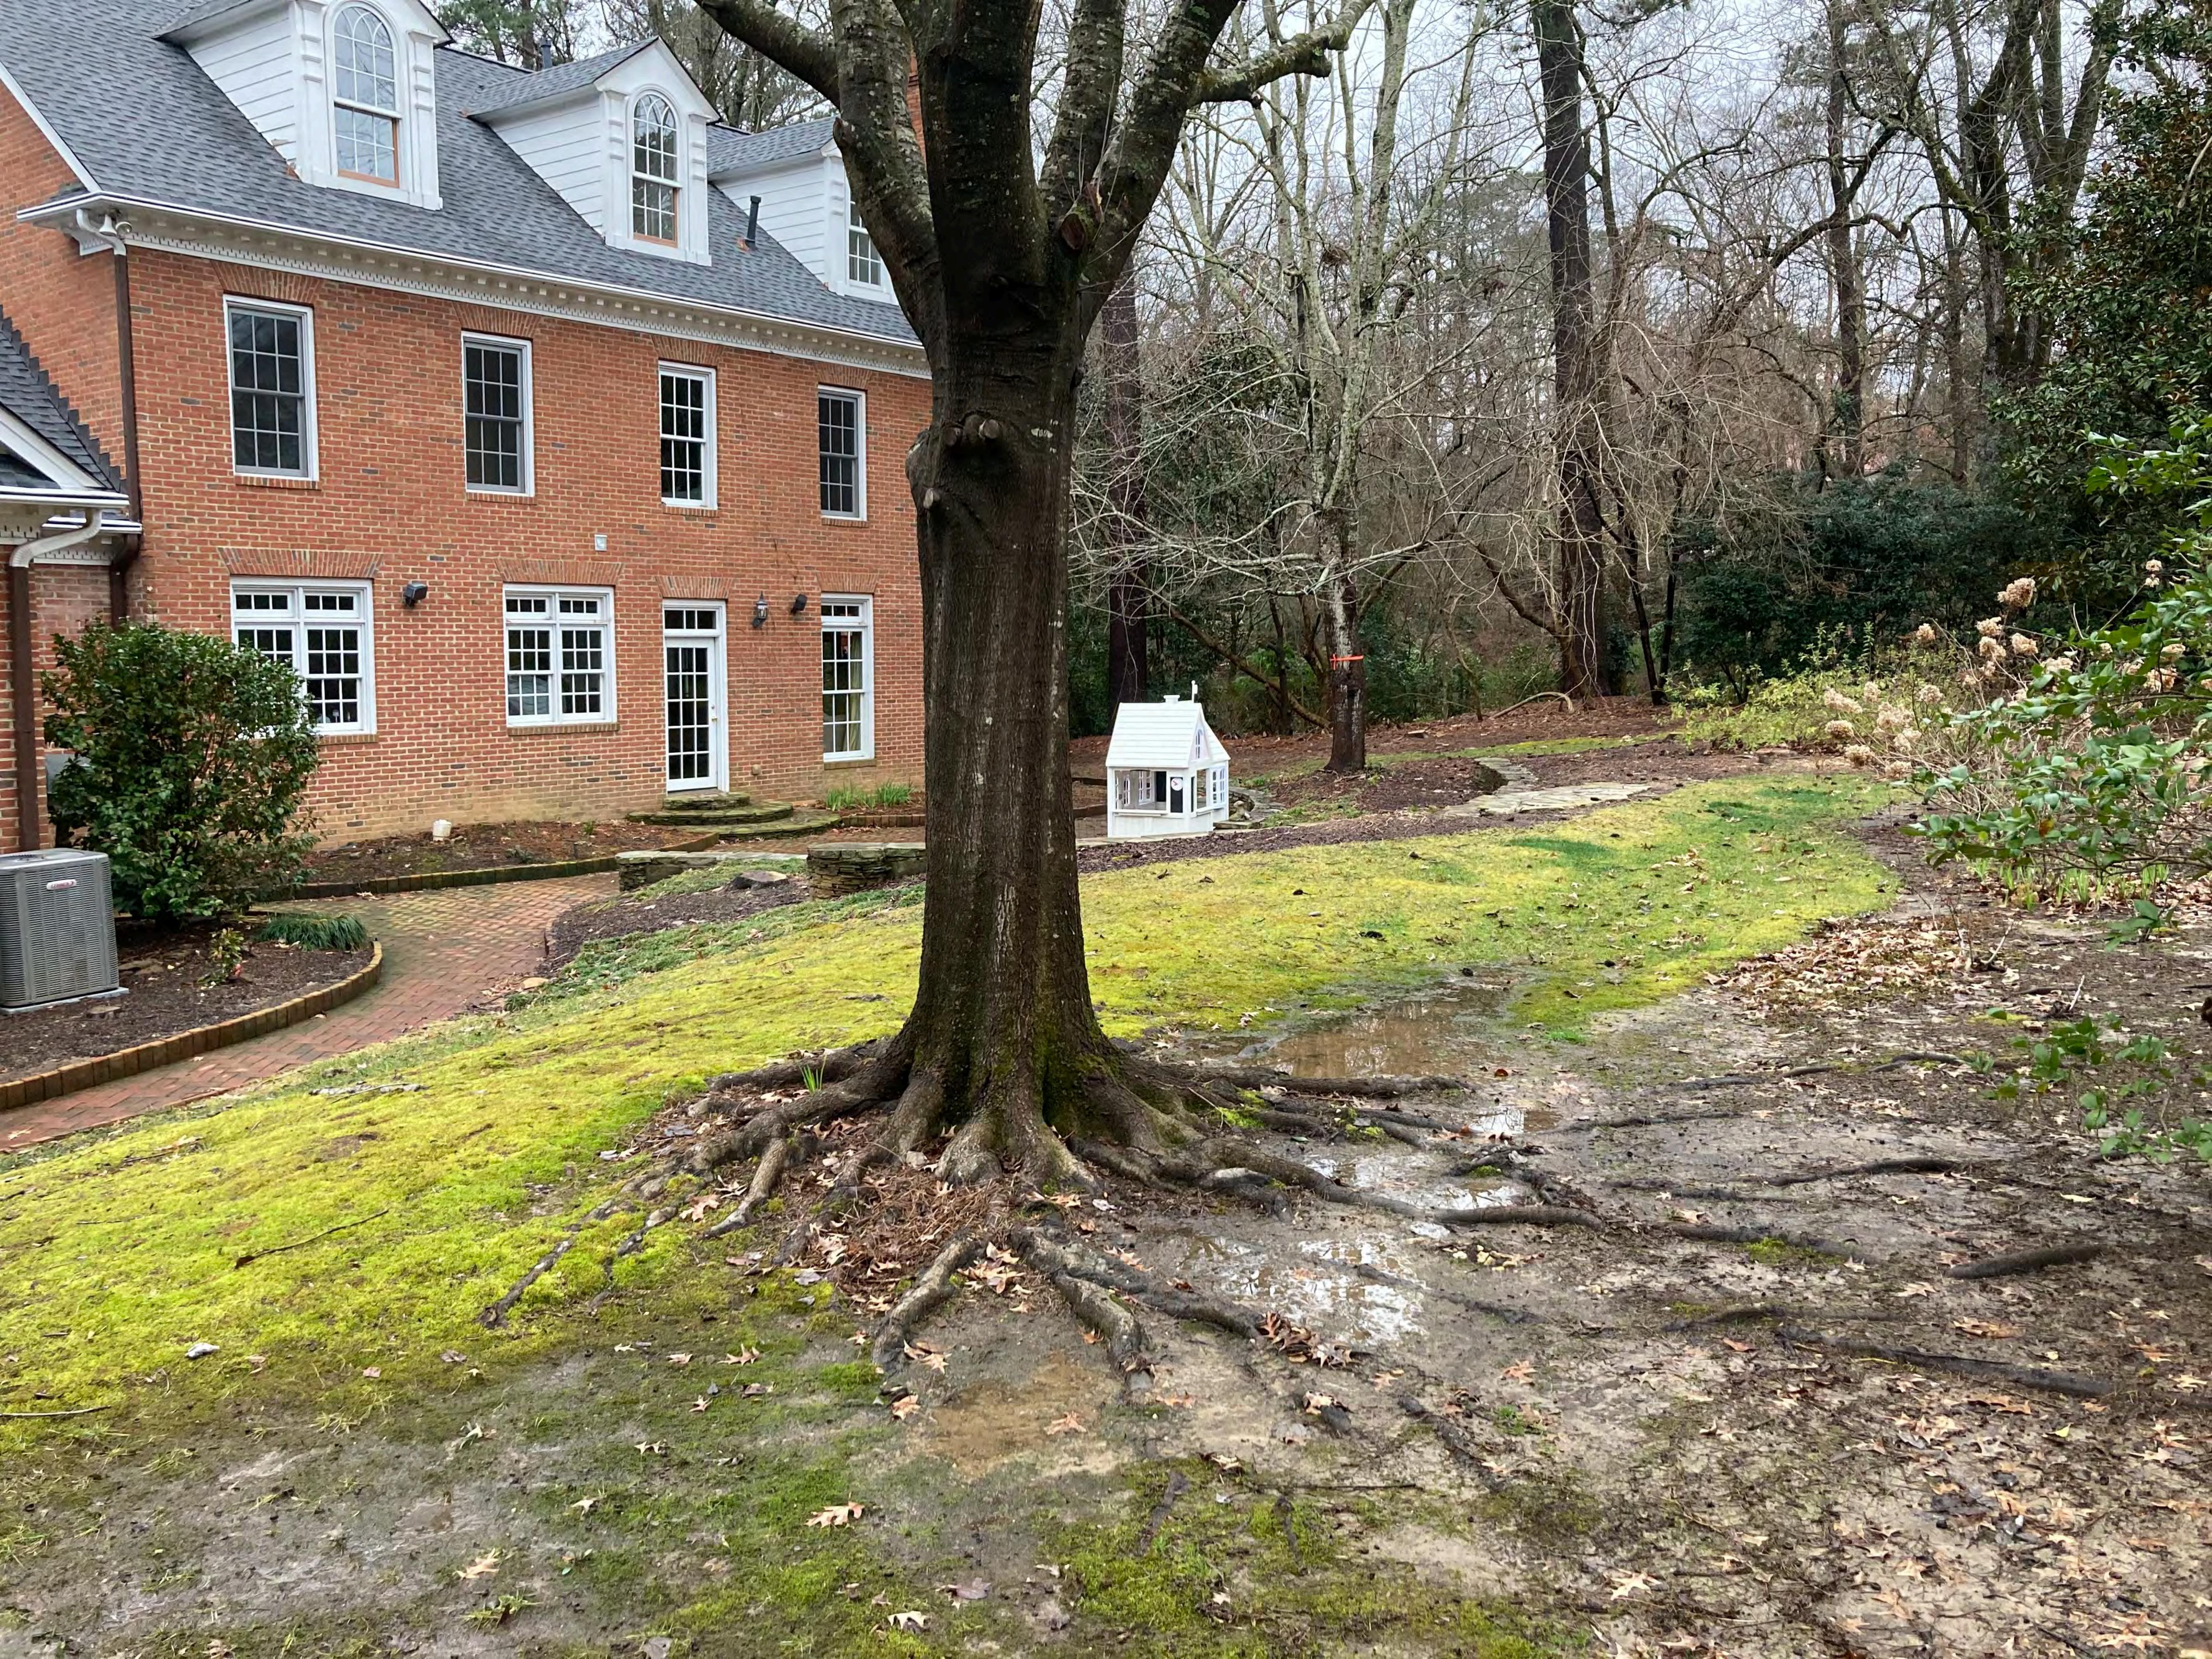

# Remaining Tree Removals & Replacement Plan:

Multiple small dead trees on property line along "The By Way" deemed hazardous by independent ISA Certified Arborist and approved by DeKalb County Master Arborist Russell Tonning per notifying Druid Hills Historic Preservation Commission.

Per the DeKalb County Tree Protection Ordinance: Section 14-39

- There will remain 25 trees on the property with over 120" of DBH, also equating to over the 15 density units per acre required.
- There will remain 21 over story trees in the front yard with a greater than 2' DBH
- Per Appendix A "Overstory Trees acceptable for Replanting Credits" and as shown in the "1354 The By Way NE: Work & Planting Schedule with Materials" per approval of the Druid Hills Historic Preservation Commission: there will be 28, 7-gallon *llex opaca var. Nellie Stevens* (American Holly) trees planted as well as 20 *Fagus sylvatica* (Copper Beech) trees of 2' DBH.
- This totals to 48 new tree plantings, per approval of the Druid Hills Historic Preservation Commission.

\*\*I would like it to be noted that this far exceeds the minimum base requirements in the Tree Protection Ordinance and would like this to be documented and taken into consideration when any further tree removals may occur on the property of 1354 The By Way NE, Atlanta GA 30306 under the ownership of Charles Aubry.\*\*