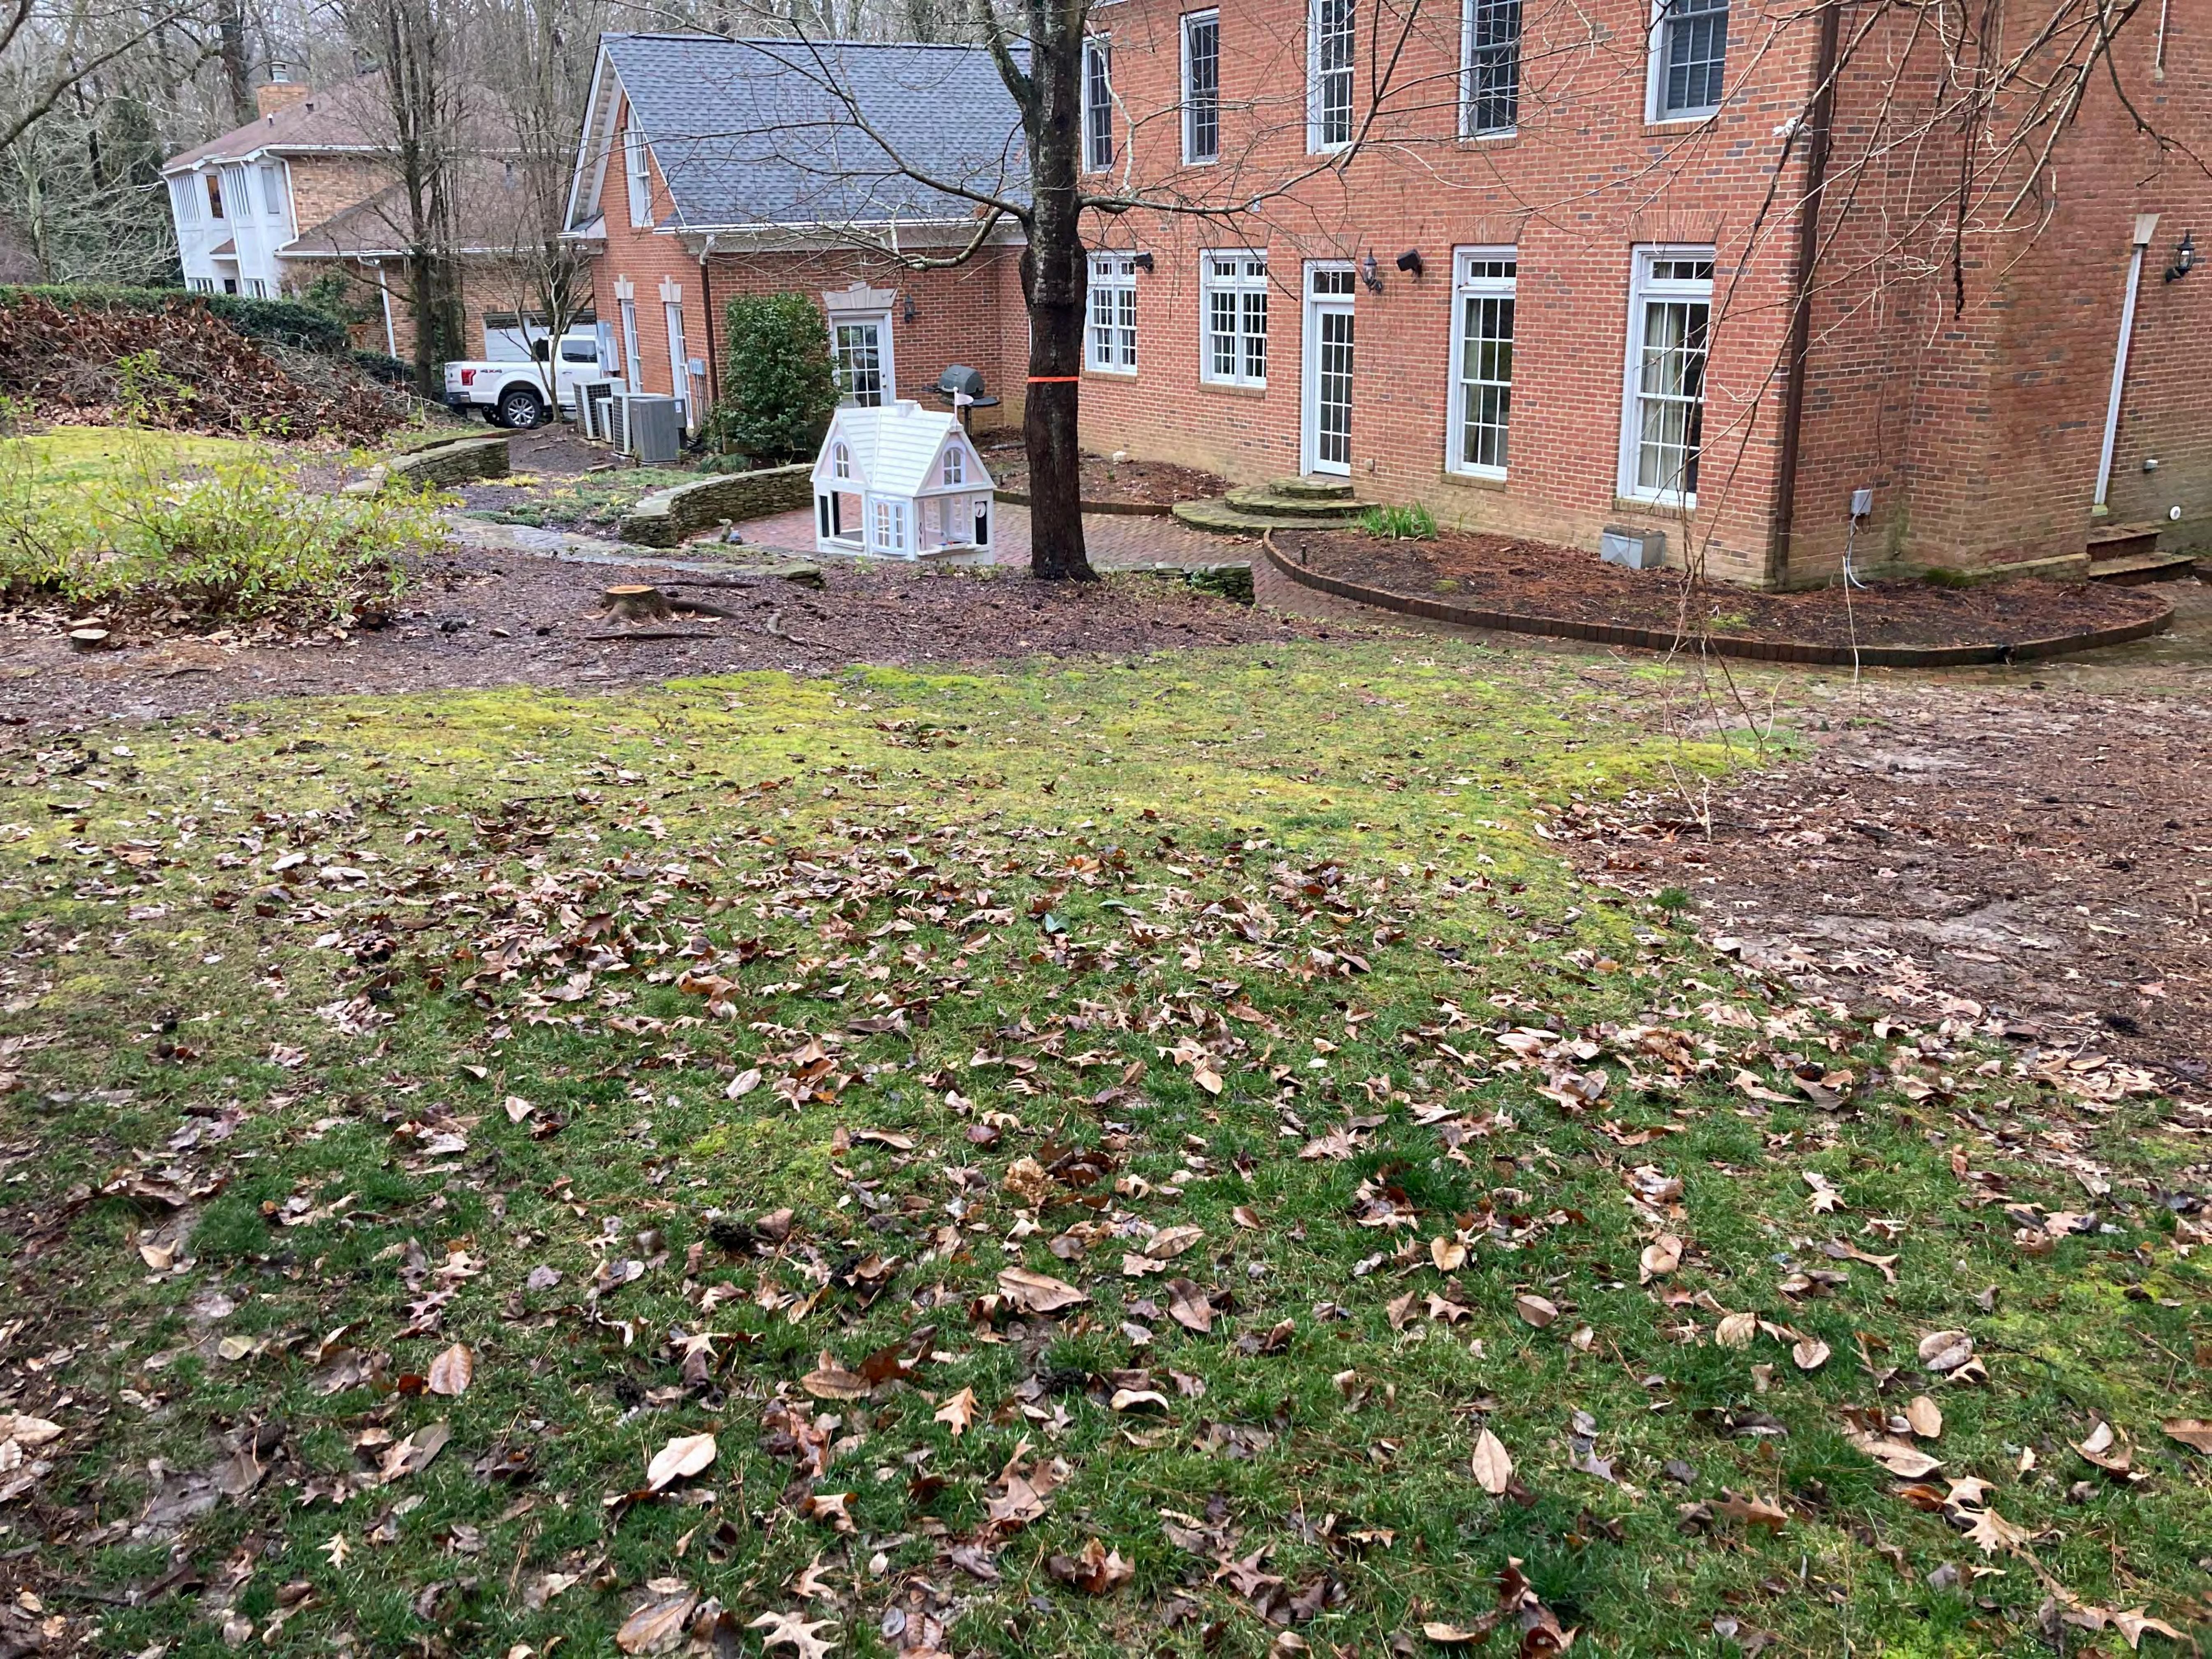

# Remaining Tree Removals & Replacement Plan:

Multiple small dead trees on property line along "The By Way" deemed hazardous by independent ISA Certified Arborist and approved by DeKalb County Master Arborist Russell Tonning per notifying Druid Hills Historic Preservation Commission.

Per the DeKalb County Tree Protection Ordinance: Section 14-39

- There will remain 25 trees on the property with over 120" of DBH, also equating to over the 15 density units per acre required.
- There will remain 21 over story trees in the front yard with a greater than 2' DBH
- Per Appendix A "Overstory Trees acceptable for Replanting Credits" and as shown in the "1354 The By Way NE: Work & Planting Schedule with Materials" per approval of the Druid Hills Historic Preservation Commission: there will be 28, 7-gallon *llex opaca var. Nellie Stevens* (American Holly) trees planted as well as 20 *Fagus sylvatica* (Copper Beech) trees of 2' DBH.
- This totals to 48 new tree plantings, per approval of the Druid Hills Historic Preservation Commission.

\*\*I would like it to be noted that this far exceeds the minimum base requirements in the Tree Protection Ordinance and would like this to be documented and taken into consideration when any further tree removals may occur on the property of 1354 The By Way NE, Atlanta GA 30306 under the ownership of Charles Aubry.\*\*