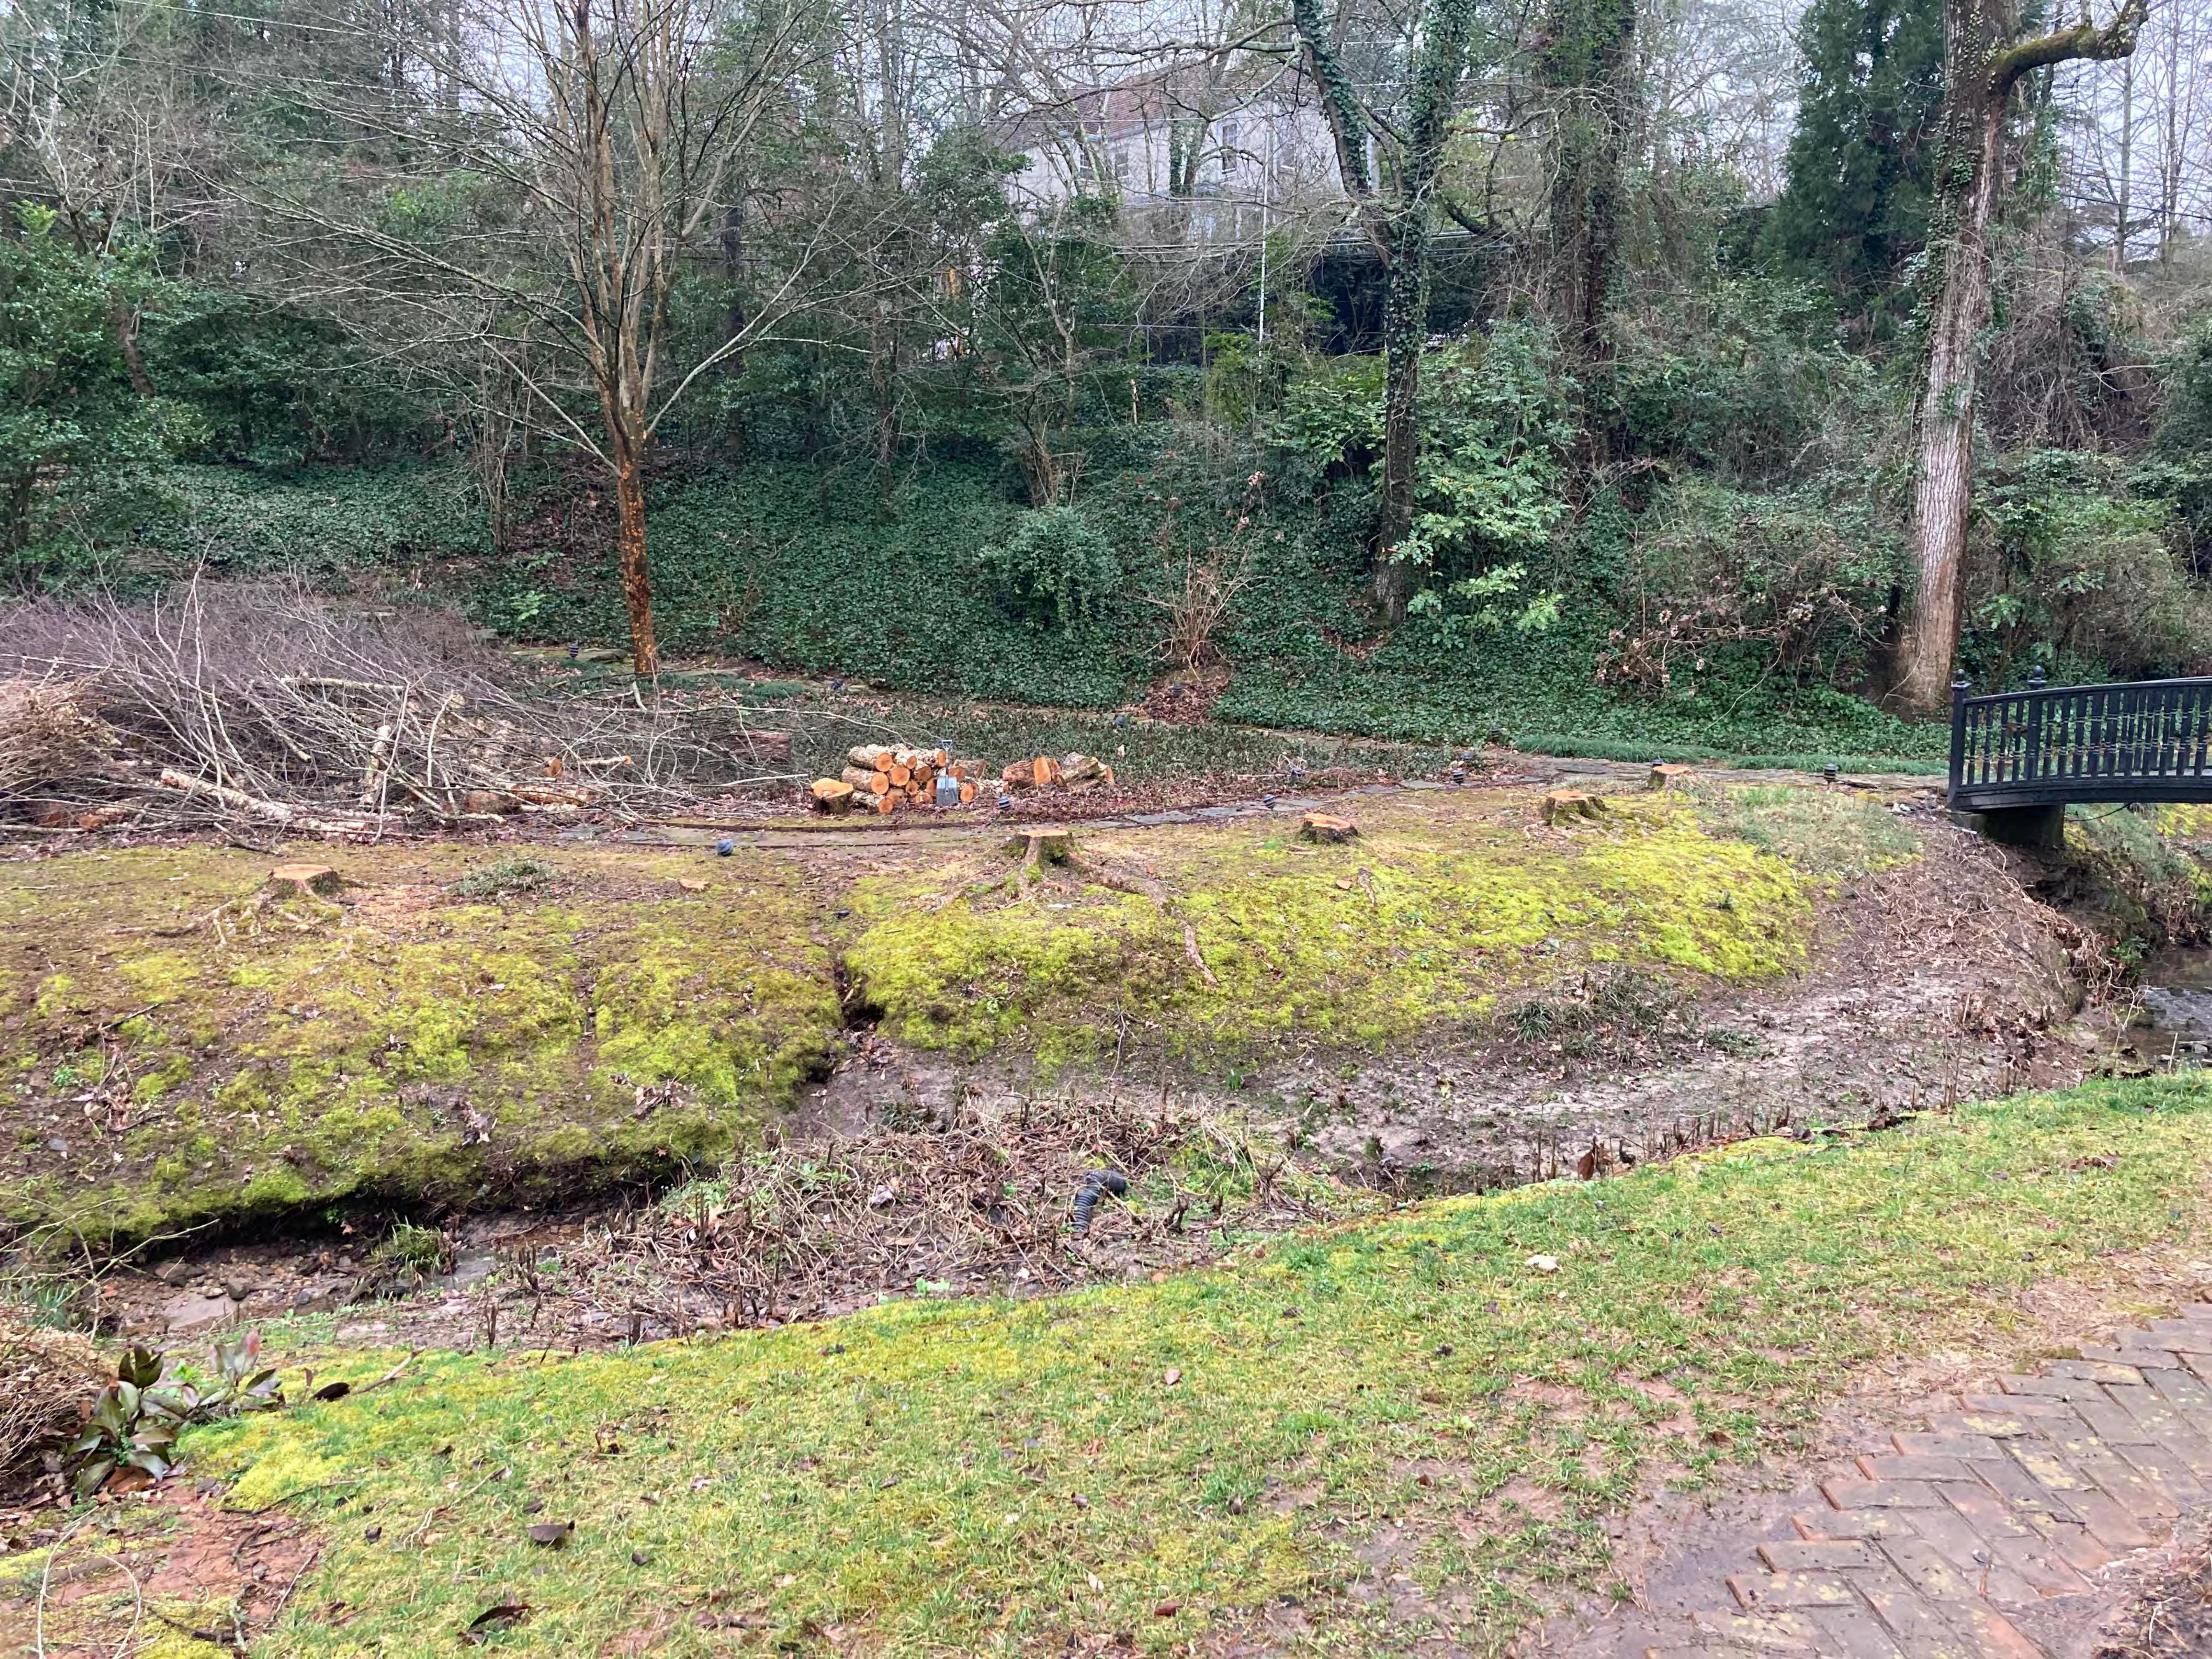

## February 2021

• Finish remaining removals and grind stumps

# Remaining Tree Removals & Replacement Plan:

Multiple small dead trees on property line along "The By Way" deemed hazardous by independent ISA Certified Arborist and approved by DeKalb County Master Arborist Russell Tonning per notifying Druid Hills Historic Preservation Commission.

- 1. Dead hard woods at street.. Remove asap as it is a hazard
- 2. Number of river birch along creek bank.. These trees where planted very close together and for that reason have developed problems... the previous owners have over pruned the trees and the large leads are now dead due to poor pruning... unfortunately these leads are all on the house side of the trees and will reach the house should they fail. Two options ... first remove every other tree and prune out all the dead.. This does not leave much tree and is a temporary fix.. Better option is to remove and replant.. We would need better spacing and I would consider Bald Cypress as a replacement.
- 3. Maples in the back yard.. these trees are all root bound as the girdling roots are very visible .. The tops are now declining....Again I recommend that you remove and replace with a species suited for the site...
- 4. The other dead trees include magnolia on stream bank, maples in the rear of the house... all of these should be removed .