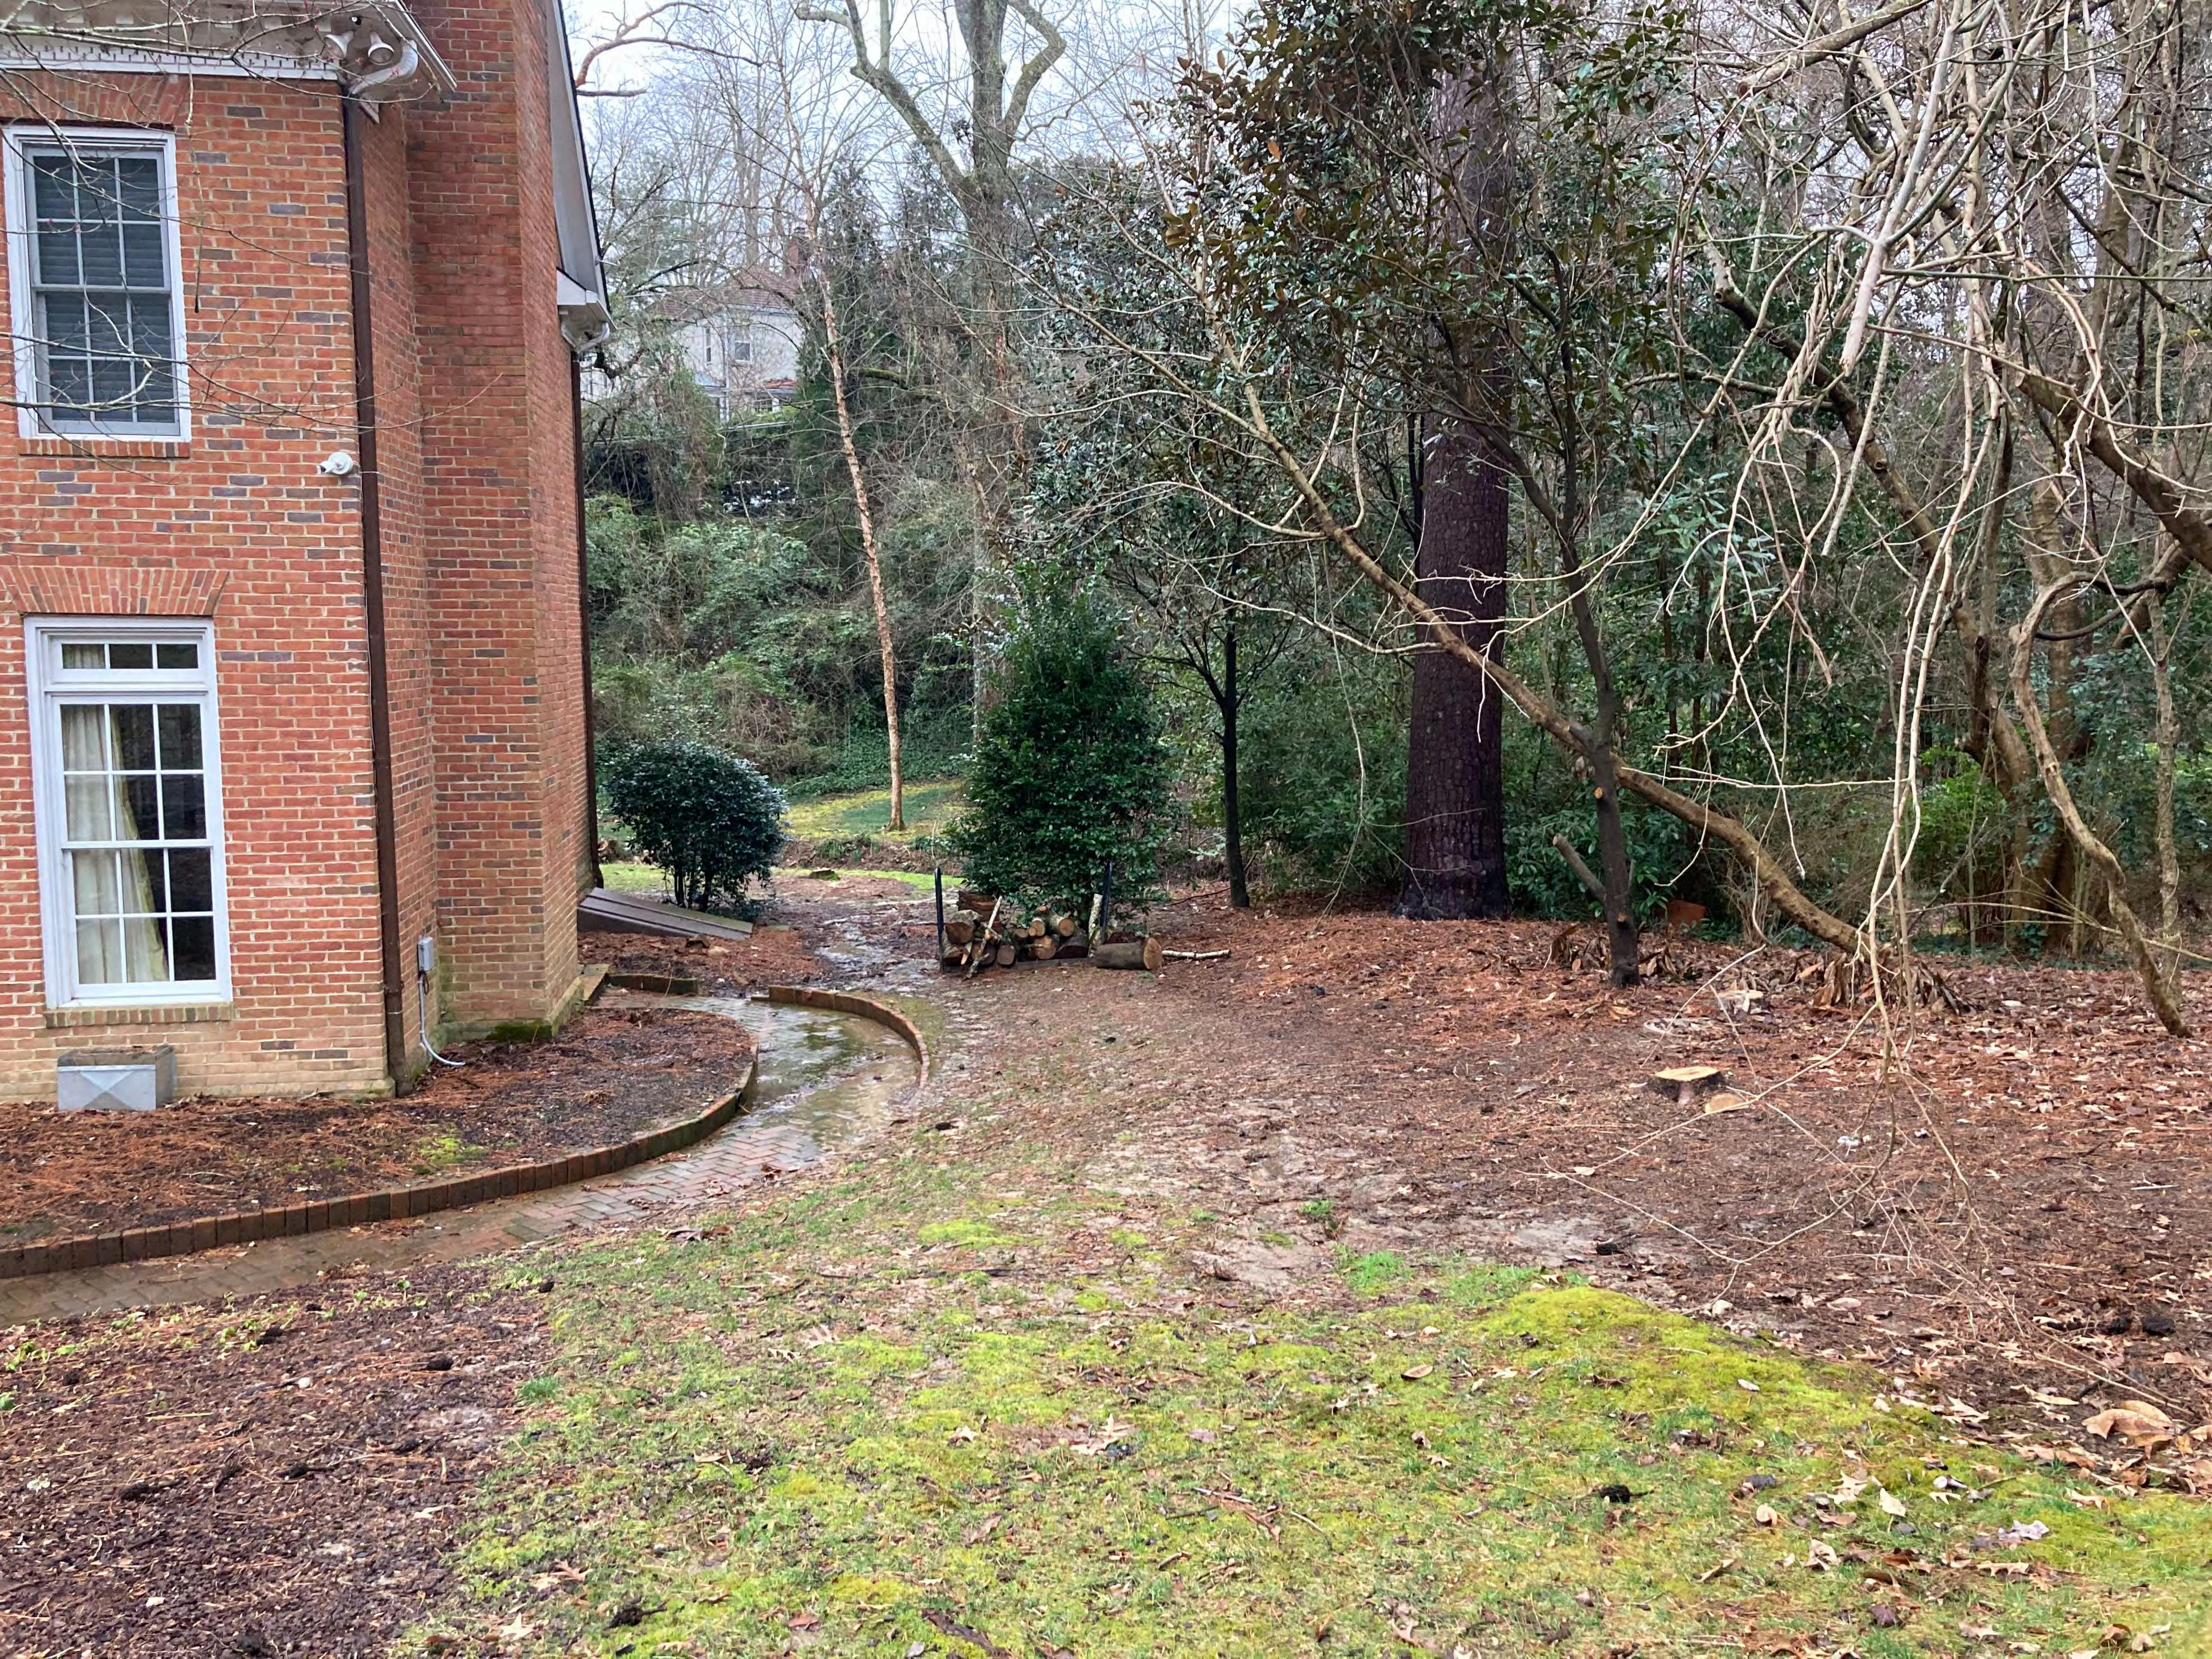

- 1. Dead hard woods at street.. Remove asap as it is a hazard
- 2. Number of river birch along creek bank.. These trees where planted very close together and for that reason have developed problems... the previous owners have over pruned the trees and the large leads are now dead due to poor pruning... unfortunately these leads are all on the house side of the trees and will reach the house should they fail. Two options ... first remove every other tree and prune out all the dead.. This does not leave much tree and is a temporary fix.. Better option is to remove and replant.. We would need better spacing and I would consider Bald Cypress as a replacement.
- 3. Maples in the back yard.. these trees are all root bound as the girdling roots are very visible .. The tops are now declining....Again I recommend that you remove and replace with a species suited for the site...
- 4. The other dead trees include magnolia on stream bank, maples in the rear of the house... all of these should be removed .

Should you need to discuss further I will be happy to speak further about these situations...

Chris Hall

ISA certified arborist

SO-1450