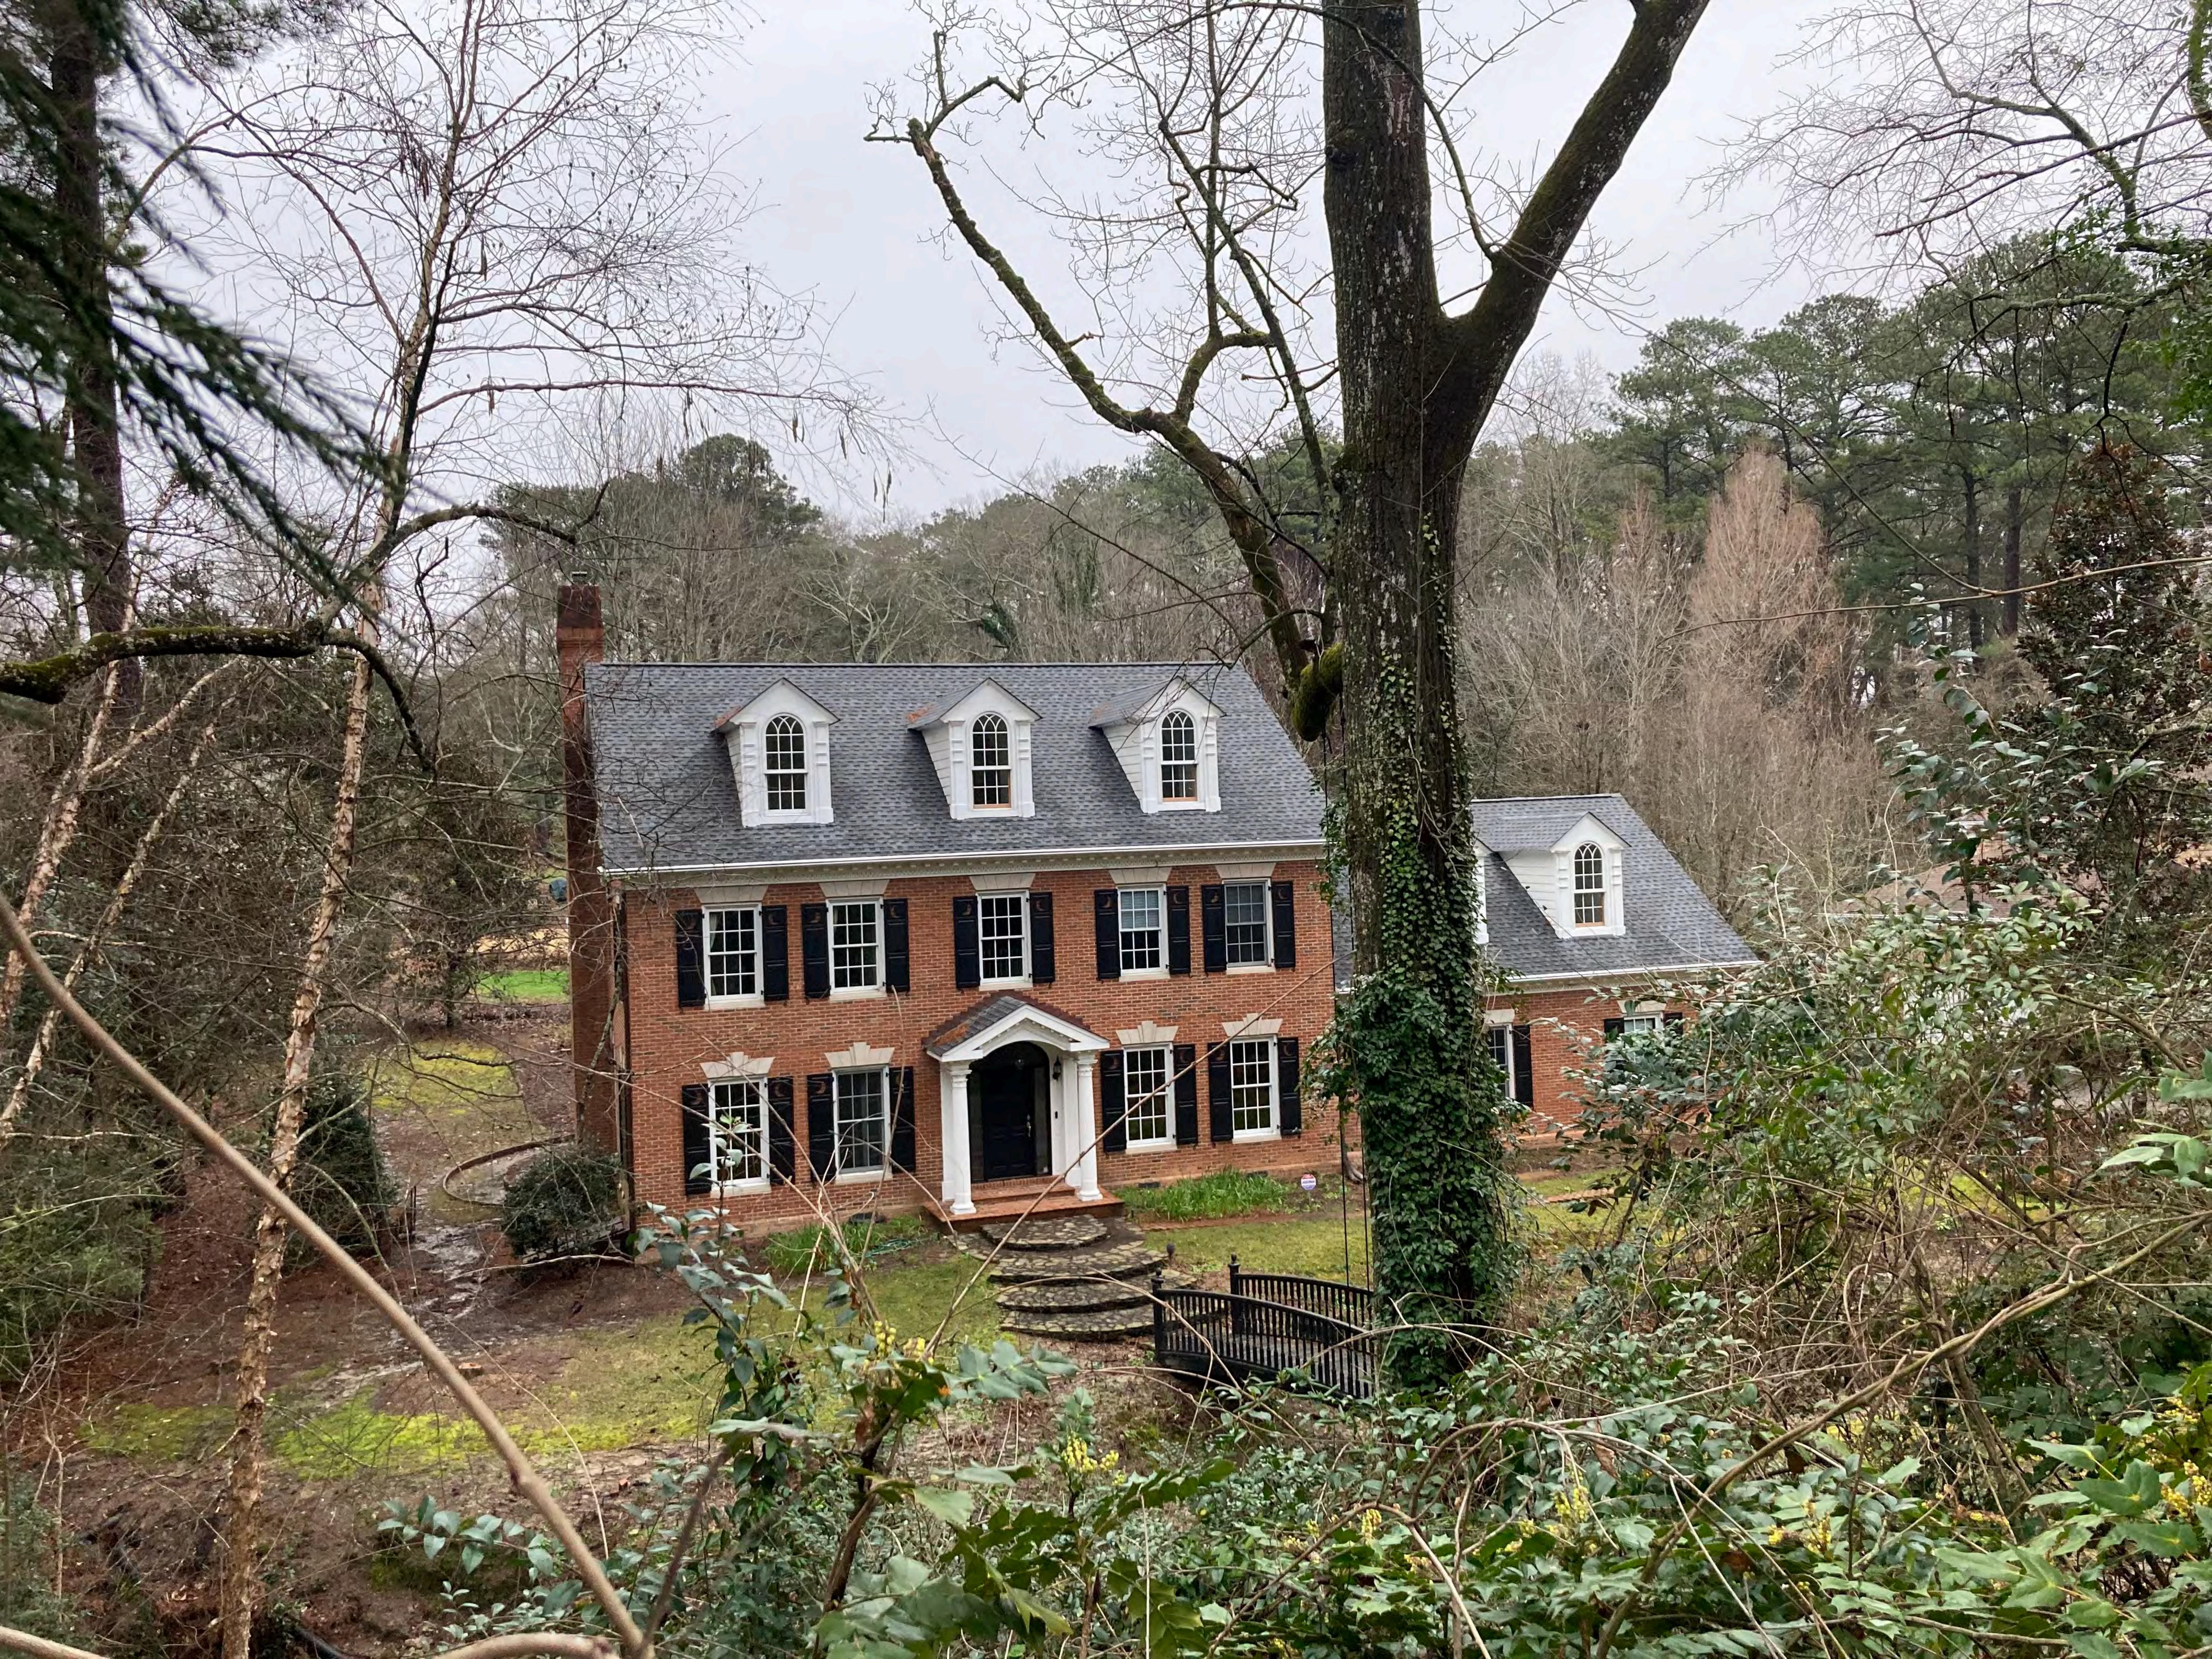

# Remaining Tree Removals & Replacement Plan:

Multiple small dead trees on property line along "The By Way" deemed hazardous by independent ISA Certified Arborist and approved by DeKalb County Master Arborist Russell Tonning per notifying Druid Hills Historic Preservation Commission.

Per the DeKalb County Tree Protection Ordinance: Section 14-39

- There will remain 25 trees on the property with over 120" of DBH, also equating to over the 15 density units per acre required.
- There will remain 21 over story trees in the front yard with a greater than 2' DBH
- Per Appendix A "Overstory Trees acceptable for Replanting Credits" and as shown in the "1354 The By Way NE: Work & Planting Schedule with Materials" per approval of the Druid Hills Historic Preservation Commission: there will be 28, 7-gallon *llex opaca var. Nellie Stevens* (American Holly) trees planted as well as 20 *Fagus sylvatica* (Copper Beech) trees of 2' DBH.
- This totals to 48 new tree plantings, per approval of the Druid Hills Historic Preservation Commission.

\*\*I would like it to be noted that this far exceeds the minimum base requirements in the Tree Protection Ordinance and would like this to be documented and taken into consideration when any further tree removals may occur on the property of 1354 The By Way NE, Atlanta GA 30306 under the ownership of Charles Aubry.\*\*