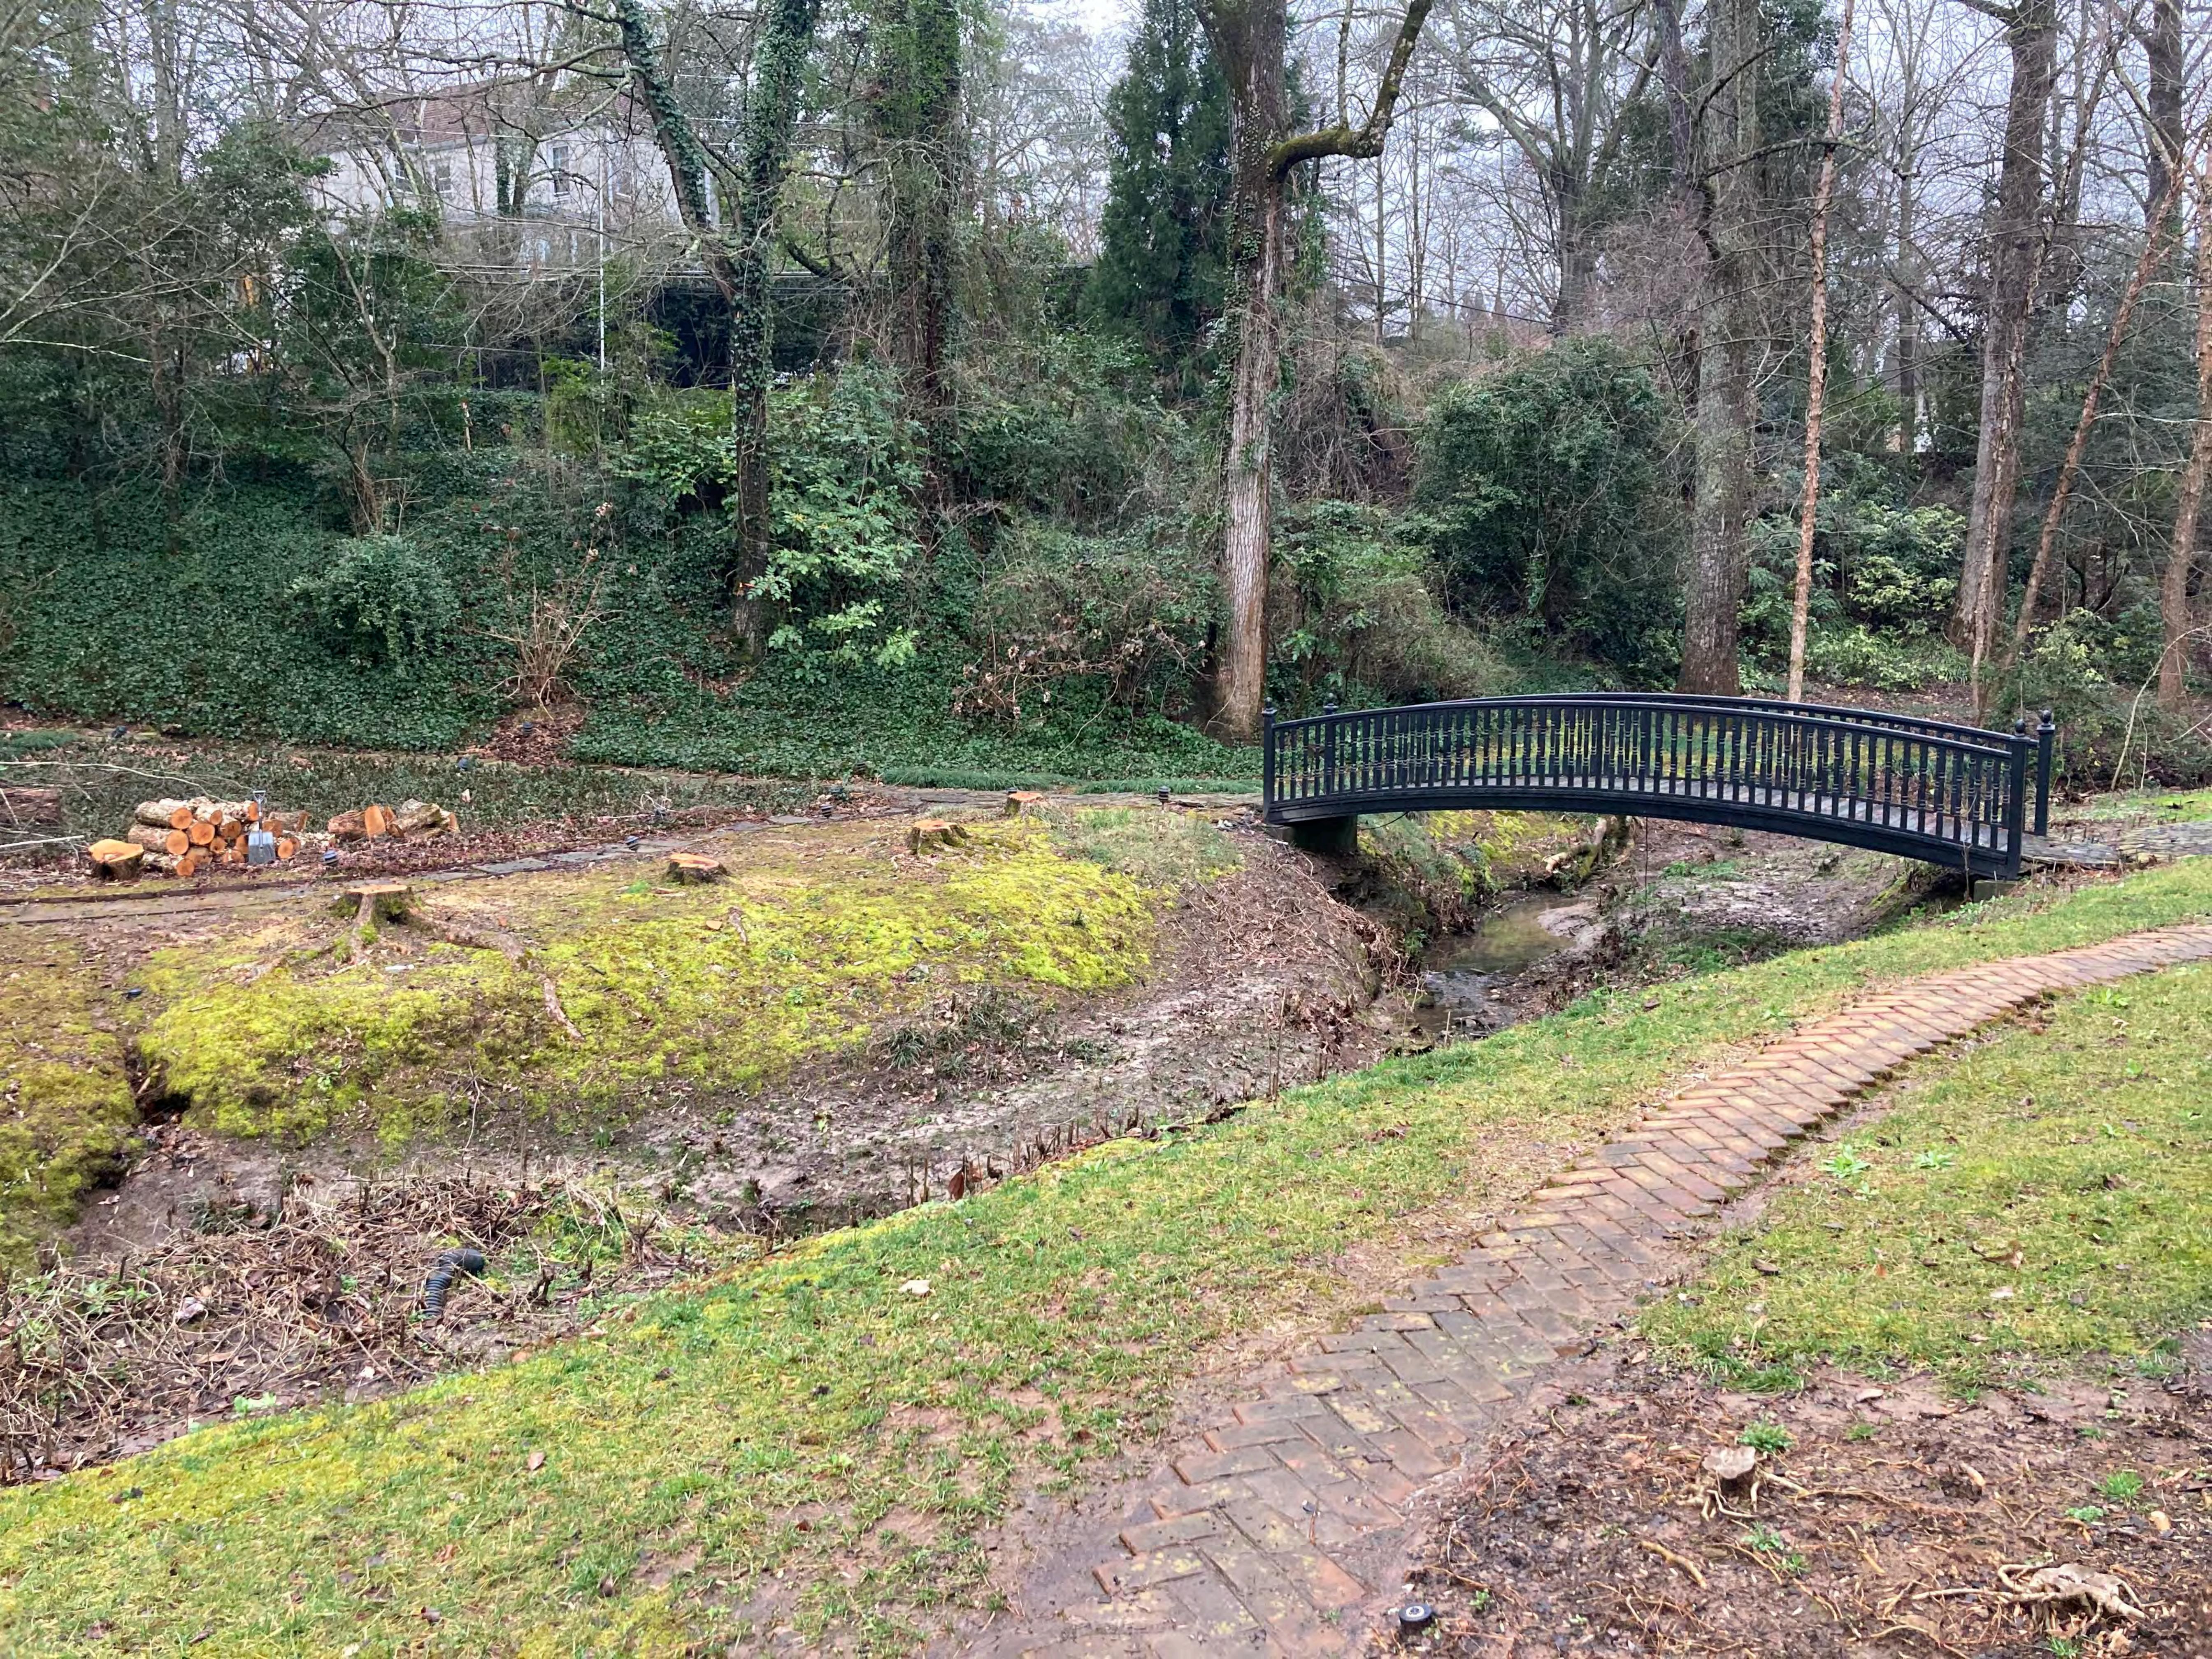

## February 2021

• Finish remaining removals and grind stumps

# Remaining Tree Removals & Replacement Plan:

Multiple small dead trees on property line along "The By Way" deemed hazardous by independent ISA Certified Arborist and approved by DeKalb County Master Arborist Russell Tonning per notifying Druid Hills Historic Preservation Commission.

- 1. Dead hard woods at street.. Remove asap as it is a hazard
- 2. Number of river birch along creek bank.. These trees where planted very close together and for that reason have developed problems... the previous owners have over pruned the trees and the large leads are now dead due to poor pruning... unfortunately these leads are all on the house side of the trees and will reach the house should they fail. Two options ... first remove every other tree and prune out all the dead.. This does not leave much tree and is a temporary fix.. Better option is to remove and replant.. We would need better spacing and I would consider Bald Cypress as a replacement.
- 3. Maples in the back yard.. these trees are all root bound as the girdling roots are very visible .. The tops are now declining....Again I recommend that you remove and replace with a species suited for the site...
- 4. The other dead trees include magnolia on stream bank, maples in the rear of the house... all of these should be removed .