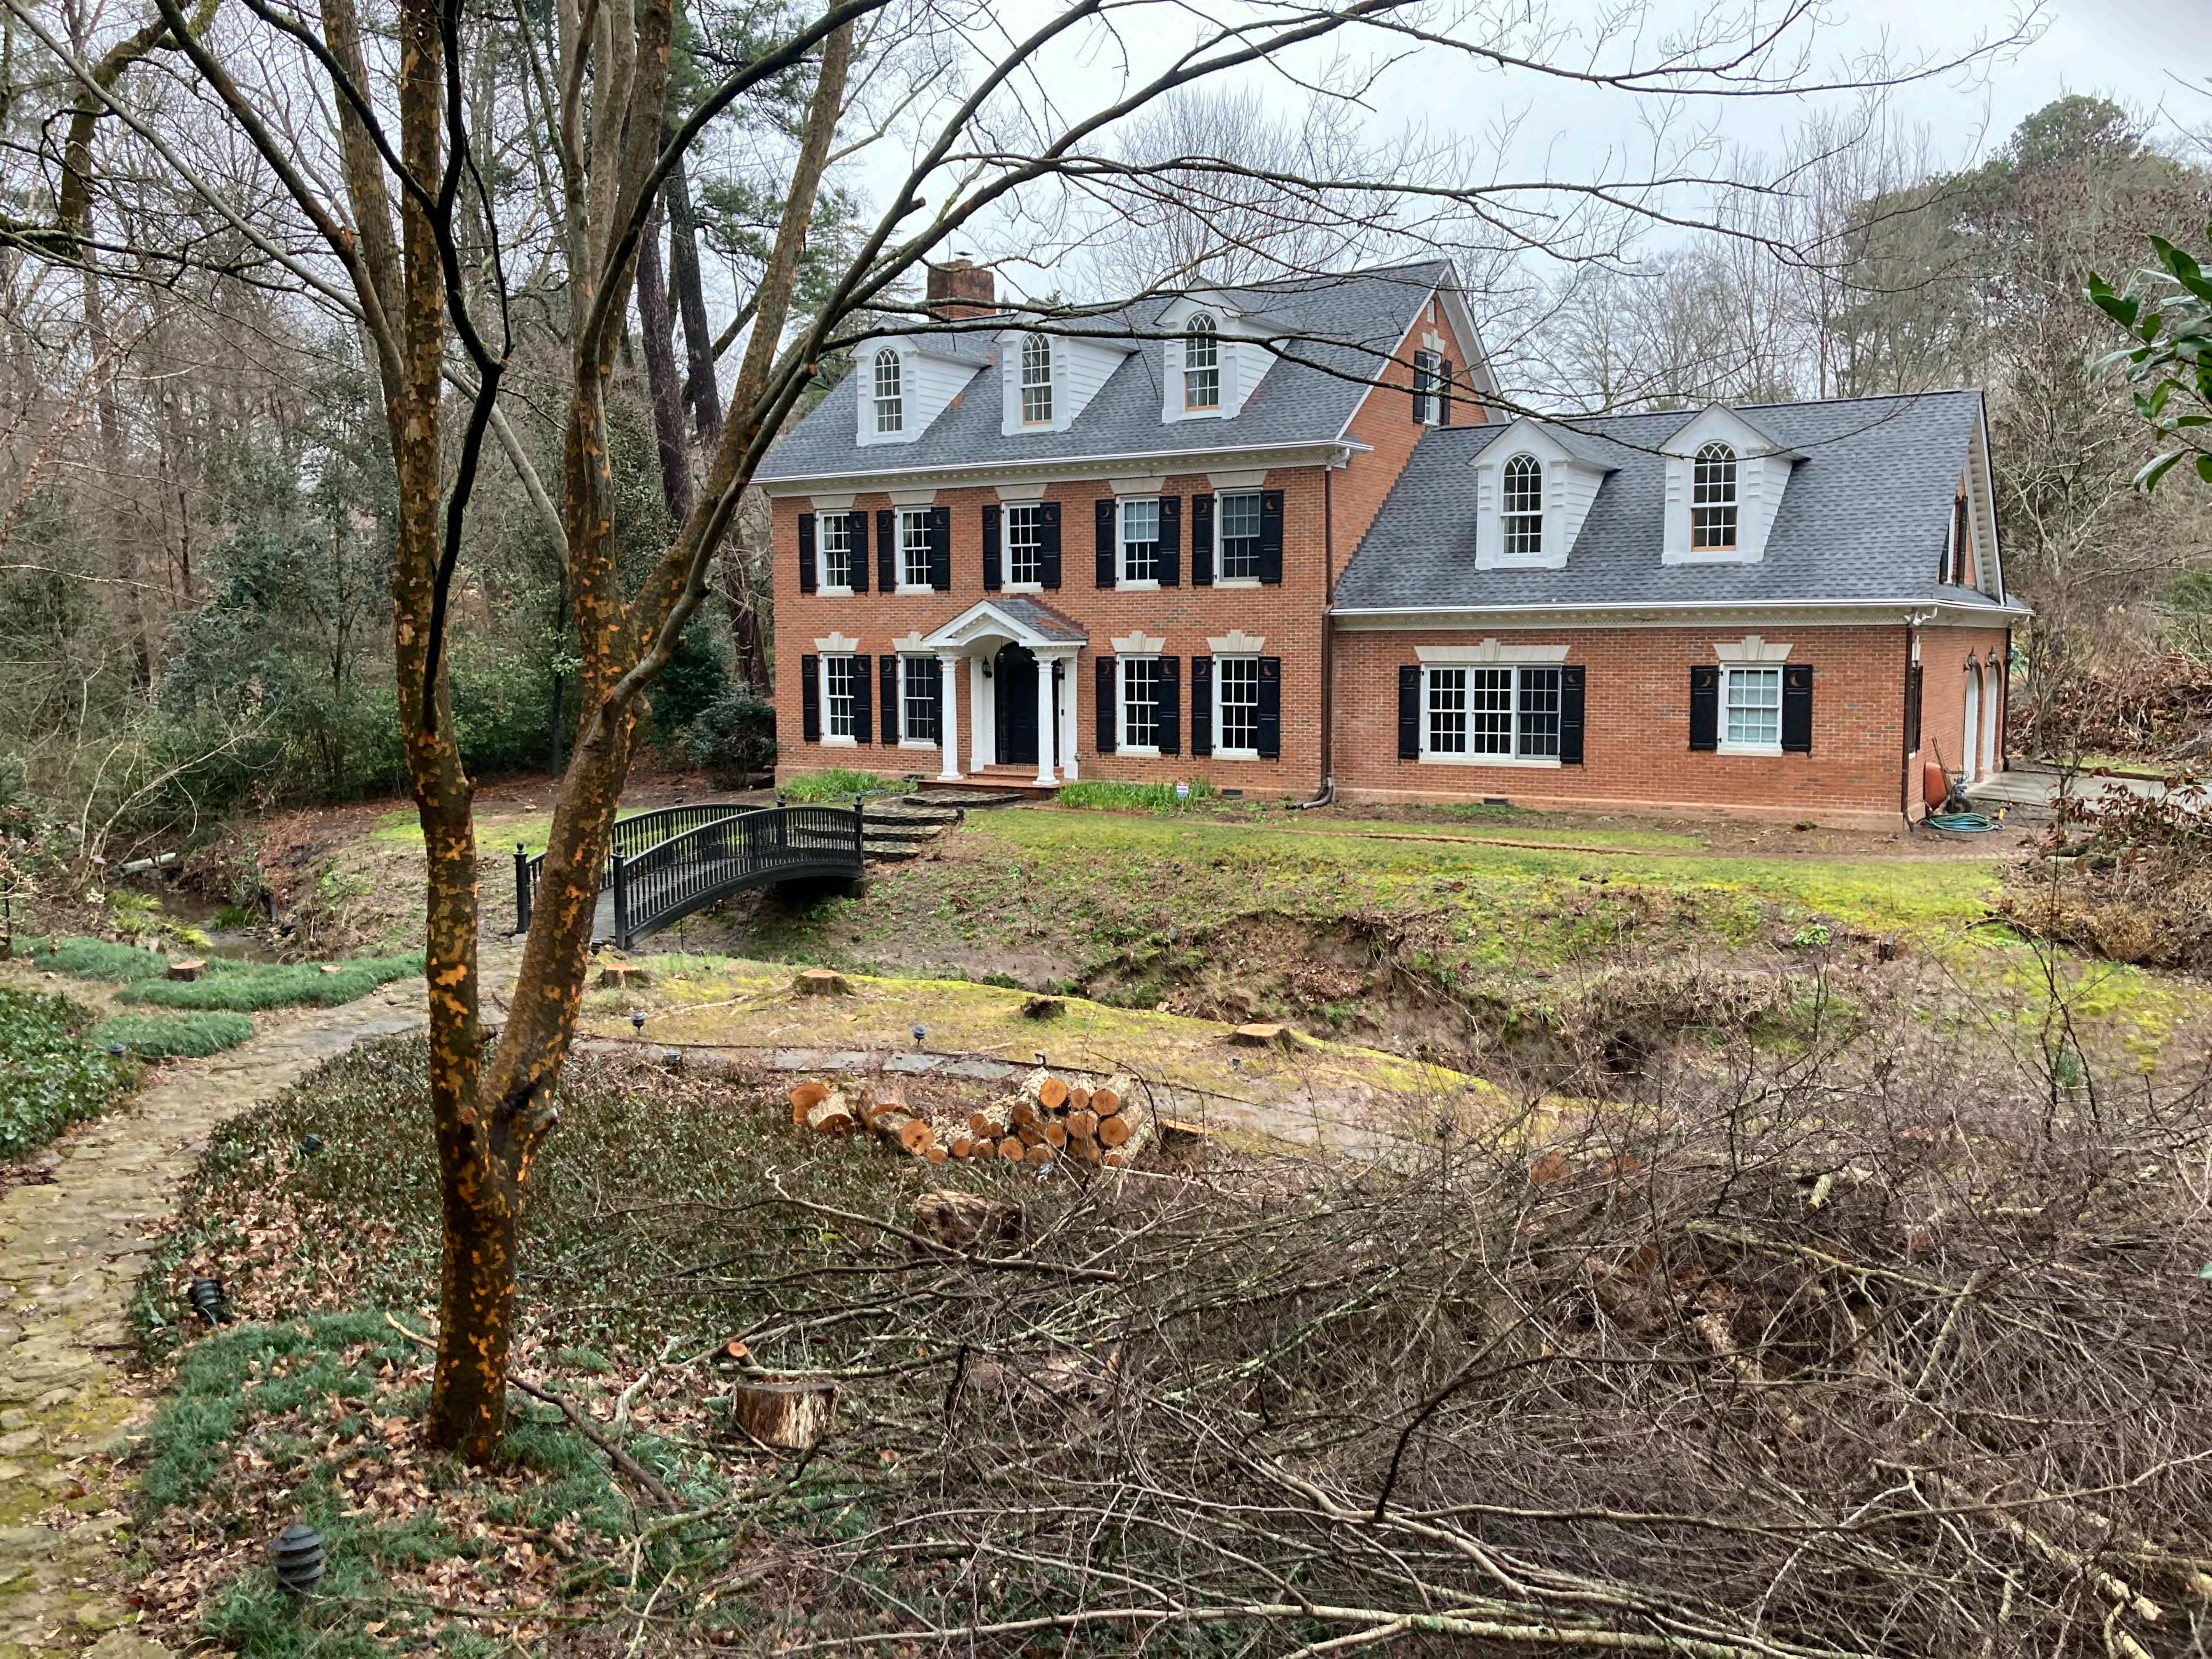

# Remaining Tree Removals & Replacement Plan:

Multiple small dead trees on property line along "The By Way" deemed hazardous by independent ISA Certified Arborist and approved by DeKalb County Master Arborist Russell Tonning per notifying Druid Hills Historic Preservation Commission.

Per the DeKalb County Tree Protection Ordinance: Section 14-39

- There will remain 25 trees on the property with over 120" of DBH, also equating to over the 15 density units per acre required.
- There will remain 21 over story trees in the front yard with a greater than 2' DBH
- Per Appendix A "Overstory Trees acceptable for Replanting Credits" and as shown in the "1354 The By Way NE: Work & Planting Schedule with Materials" per approval of the Druid Hills Historic Preservation Commission: there will be 28, 7-gallon *llex opaca var. Nellie Stevens* (American Holly) trees planted as well as 20 *Fagus sylvatica* (Copper Beech) trees of 2' DBH.
- This totals to 48 new tree plantings, per approval of the Druid Hills Historic Preservation Commission.

\*\*I would like it to be noted that this far exceeds the minimum base requirements in the Tree Protection Ordinance and would like this to be documented and taken into consideration when any further tree removals may occur on the property of 1354 The By Way NE, Atlanta GA 30306 under the ownership of Charles Aubry.\*\*