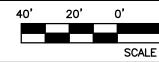

# 1354 The By Way NE: Work & Planting Schedule with Materials

## February 2021

• Finish remaining removals and grind stumps

## March/April 2021

- 28 7-gallon *llex opaca* (Nellie Stevens Hollies)
- 6,300 square feet of Turf Type Tall Fescue Grass

## <u>May 2021</u>

- Installation of vegetative gabion on stream bank plant material TBD (potentially removed)
- Remove temporary walk path and concrete parking pavers
- Install grass paver parking pad

### <u>June 2021</u>

• 8,700 square feet of Meyer Zoysia Grass

## September/ October 2021

- 5 *Rosa 'don juan'* (Don Juan Climbing Roses)
- 50 Dryopteris erythrosora (Autumn Fern)
- 22 Rosa 'meizorland' (White Drift Roses)
- 12 *Buxus sempervirens* (American Boxwoods)
- 180 Buxus microphylla (Korean Boxwoods)
- 2 Camellia sasangua 'Bonanza'
- 6 *Rhododendron spp.* 'Girard's Fushia' (Azaleas)
- 50 *Ajuga reptans* 'Chocolate Chip' (Carpet Bugleweed)
- 5 Rhododendron 'catawbiense'
- 26 Hydrangea macrophylla (Color Fantasy Hydrangea)
- 5 Camellia hybrida 'Winter's Star'

## November 2021

• 20 Fagus sylvatica (Copper Beech Trees)

## OTHER:

- All ornamental landscape beds to be mulched with double ground red oak mulch or pine bark nuggets
- All existing and new trees in landscape plan to be mulched with double ground red oak mulch or pine straw. Bed to be one half to two thirds of the tree's drip line

# Remaining Tree Removals & Replacement Plan:

Multiple small dead trees on property line along "The By Way" deemed hazardous by independent ISA Certified Arborist and approved by DeKalb County Master Arborist Russell Tonning per notifying Druid Hills Historic Preservation Commission.

Per the DeKalb County Tree Protection Ordinance: Section 14-39

- There will remain 25 trees on the property with over 120" of DBH, also equating to over the 15 density units per acre required.
- There will remain 21 over story trees in the front yard with a greater than 2' DBH
- Per Appendix A "Overstory Trees acceptable for Replanting Credits" and as shown in the "1354 The By Way NE: Work & Planting Schedule with Materials" per approval of the Druid Hills Historic Preservation Commission: there will be 28, 7-gallon *llex opaca var. Nellie Stevens* (American Holly) trees planted as well as 20 *Fagus sylvatica* (Copper Beech) trees of 2' DBH.
- This totals to 48 new tree plantings, per approval of the Druid Hills Historic Preservation Commission.