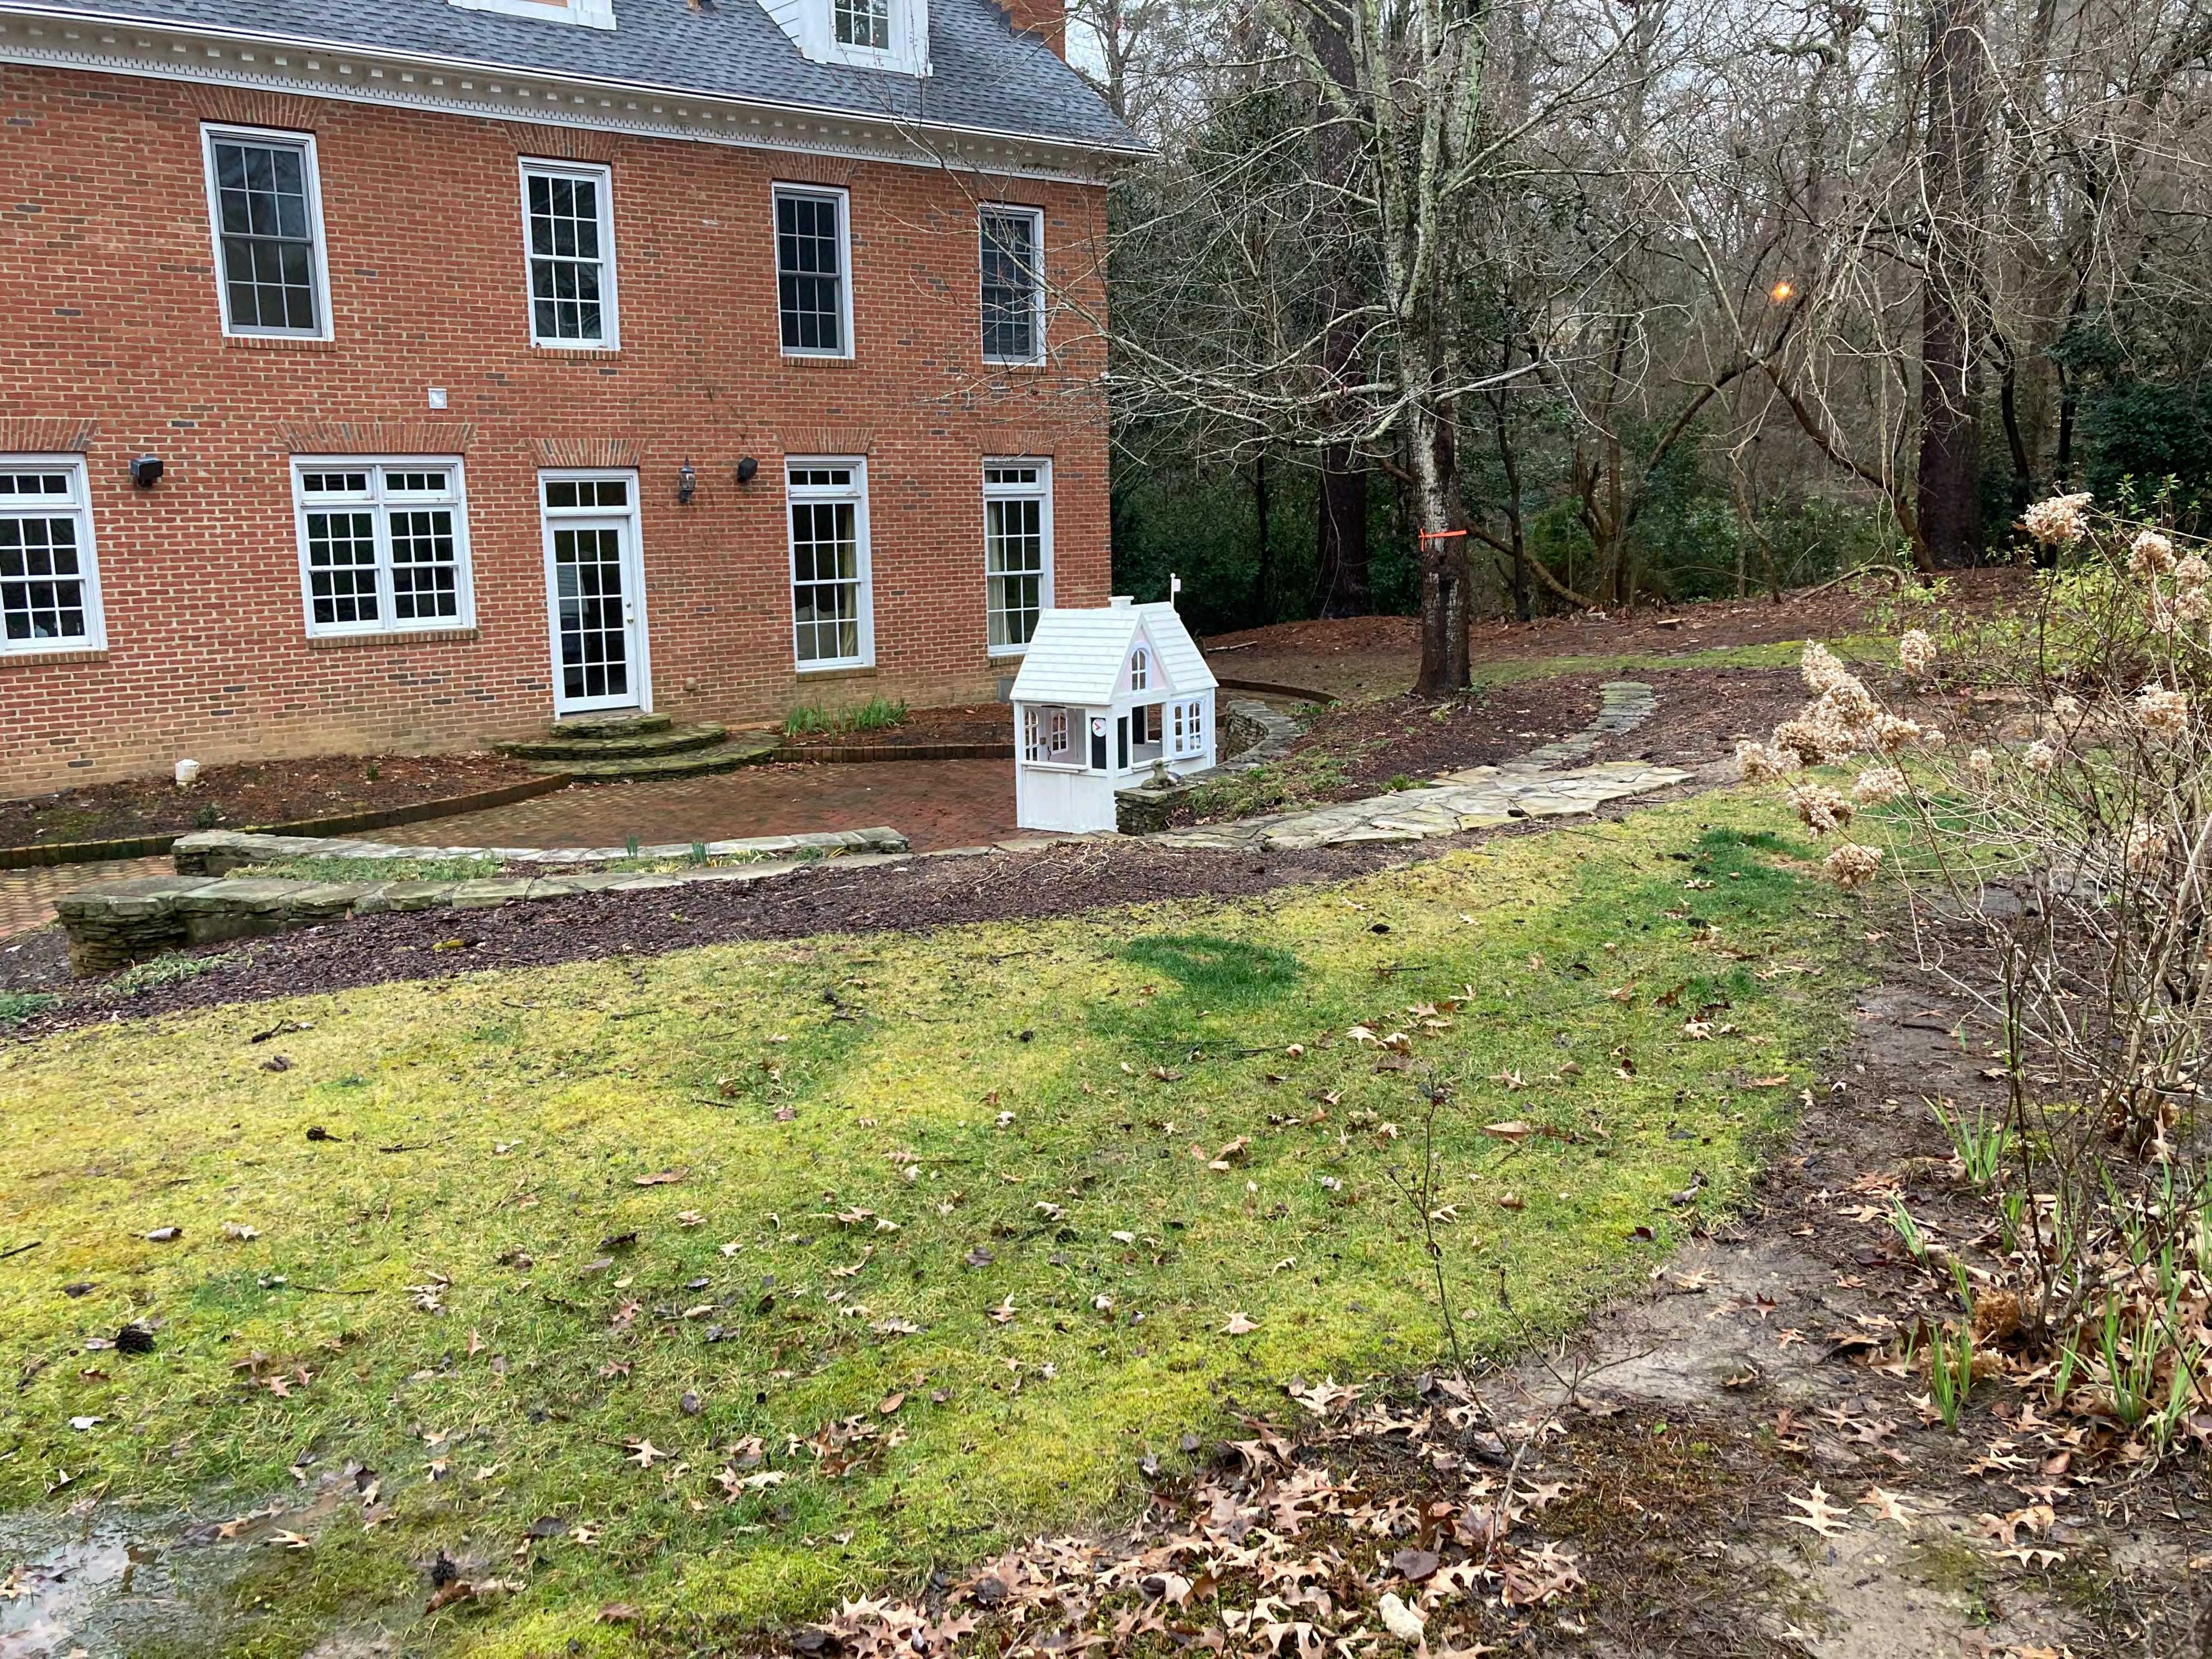

# Remaining Tree Removals & Replacement Plan:

Multiple small dead trees on property line along "The By Way" deemed hazardous by independent ISA Certified Arborist and approved by DeKalb County Master Arborist Russell Tonning per notifying Druid Hills Historic Preservation Commission.

Per the DeKalb County Tree Protection Ordinance: Section 14-39

- There will remain 25 trees on the property with over 120" of DBH, also equating to over the 15 density units per acre required.
- There will remain 21 over story trees in the front yard with a greater than 2' DBH
- Per Appendix A "Overstory Trees acceptable for Replanting Credits" and as shown in the "1354 The By Way NE: Work & Planting Schedule with Materials" per approval of the Druid Hills Historic Preservation Commission: there will be 28, 7-gallon *llex opaca var. Nellie Stevens* (American Holly) trees planted as well as 20 *Fagus sylvatica* (Copper Beech) trees of 2' DBH.
- This totals to 48 new tree plantings, per approval of the Druid Hills Historic Preservation Commission.

\*\*I would like it to be noted that this far exceeds the minimum base requirements in the Tree Protection Ordinance and would like this to be documented and taken into consideration when any further tree removals may occur on the property of 1354 The By Way NE, Atlanta GA 30306 under the ownership of Charles Aubry.\*\*