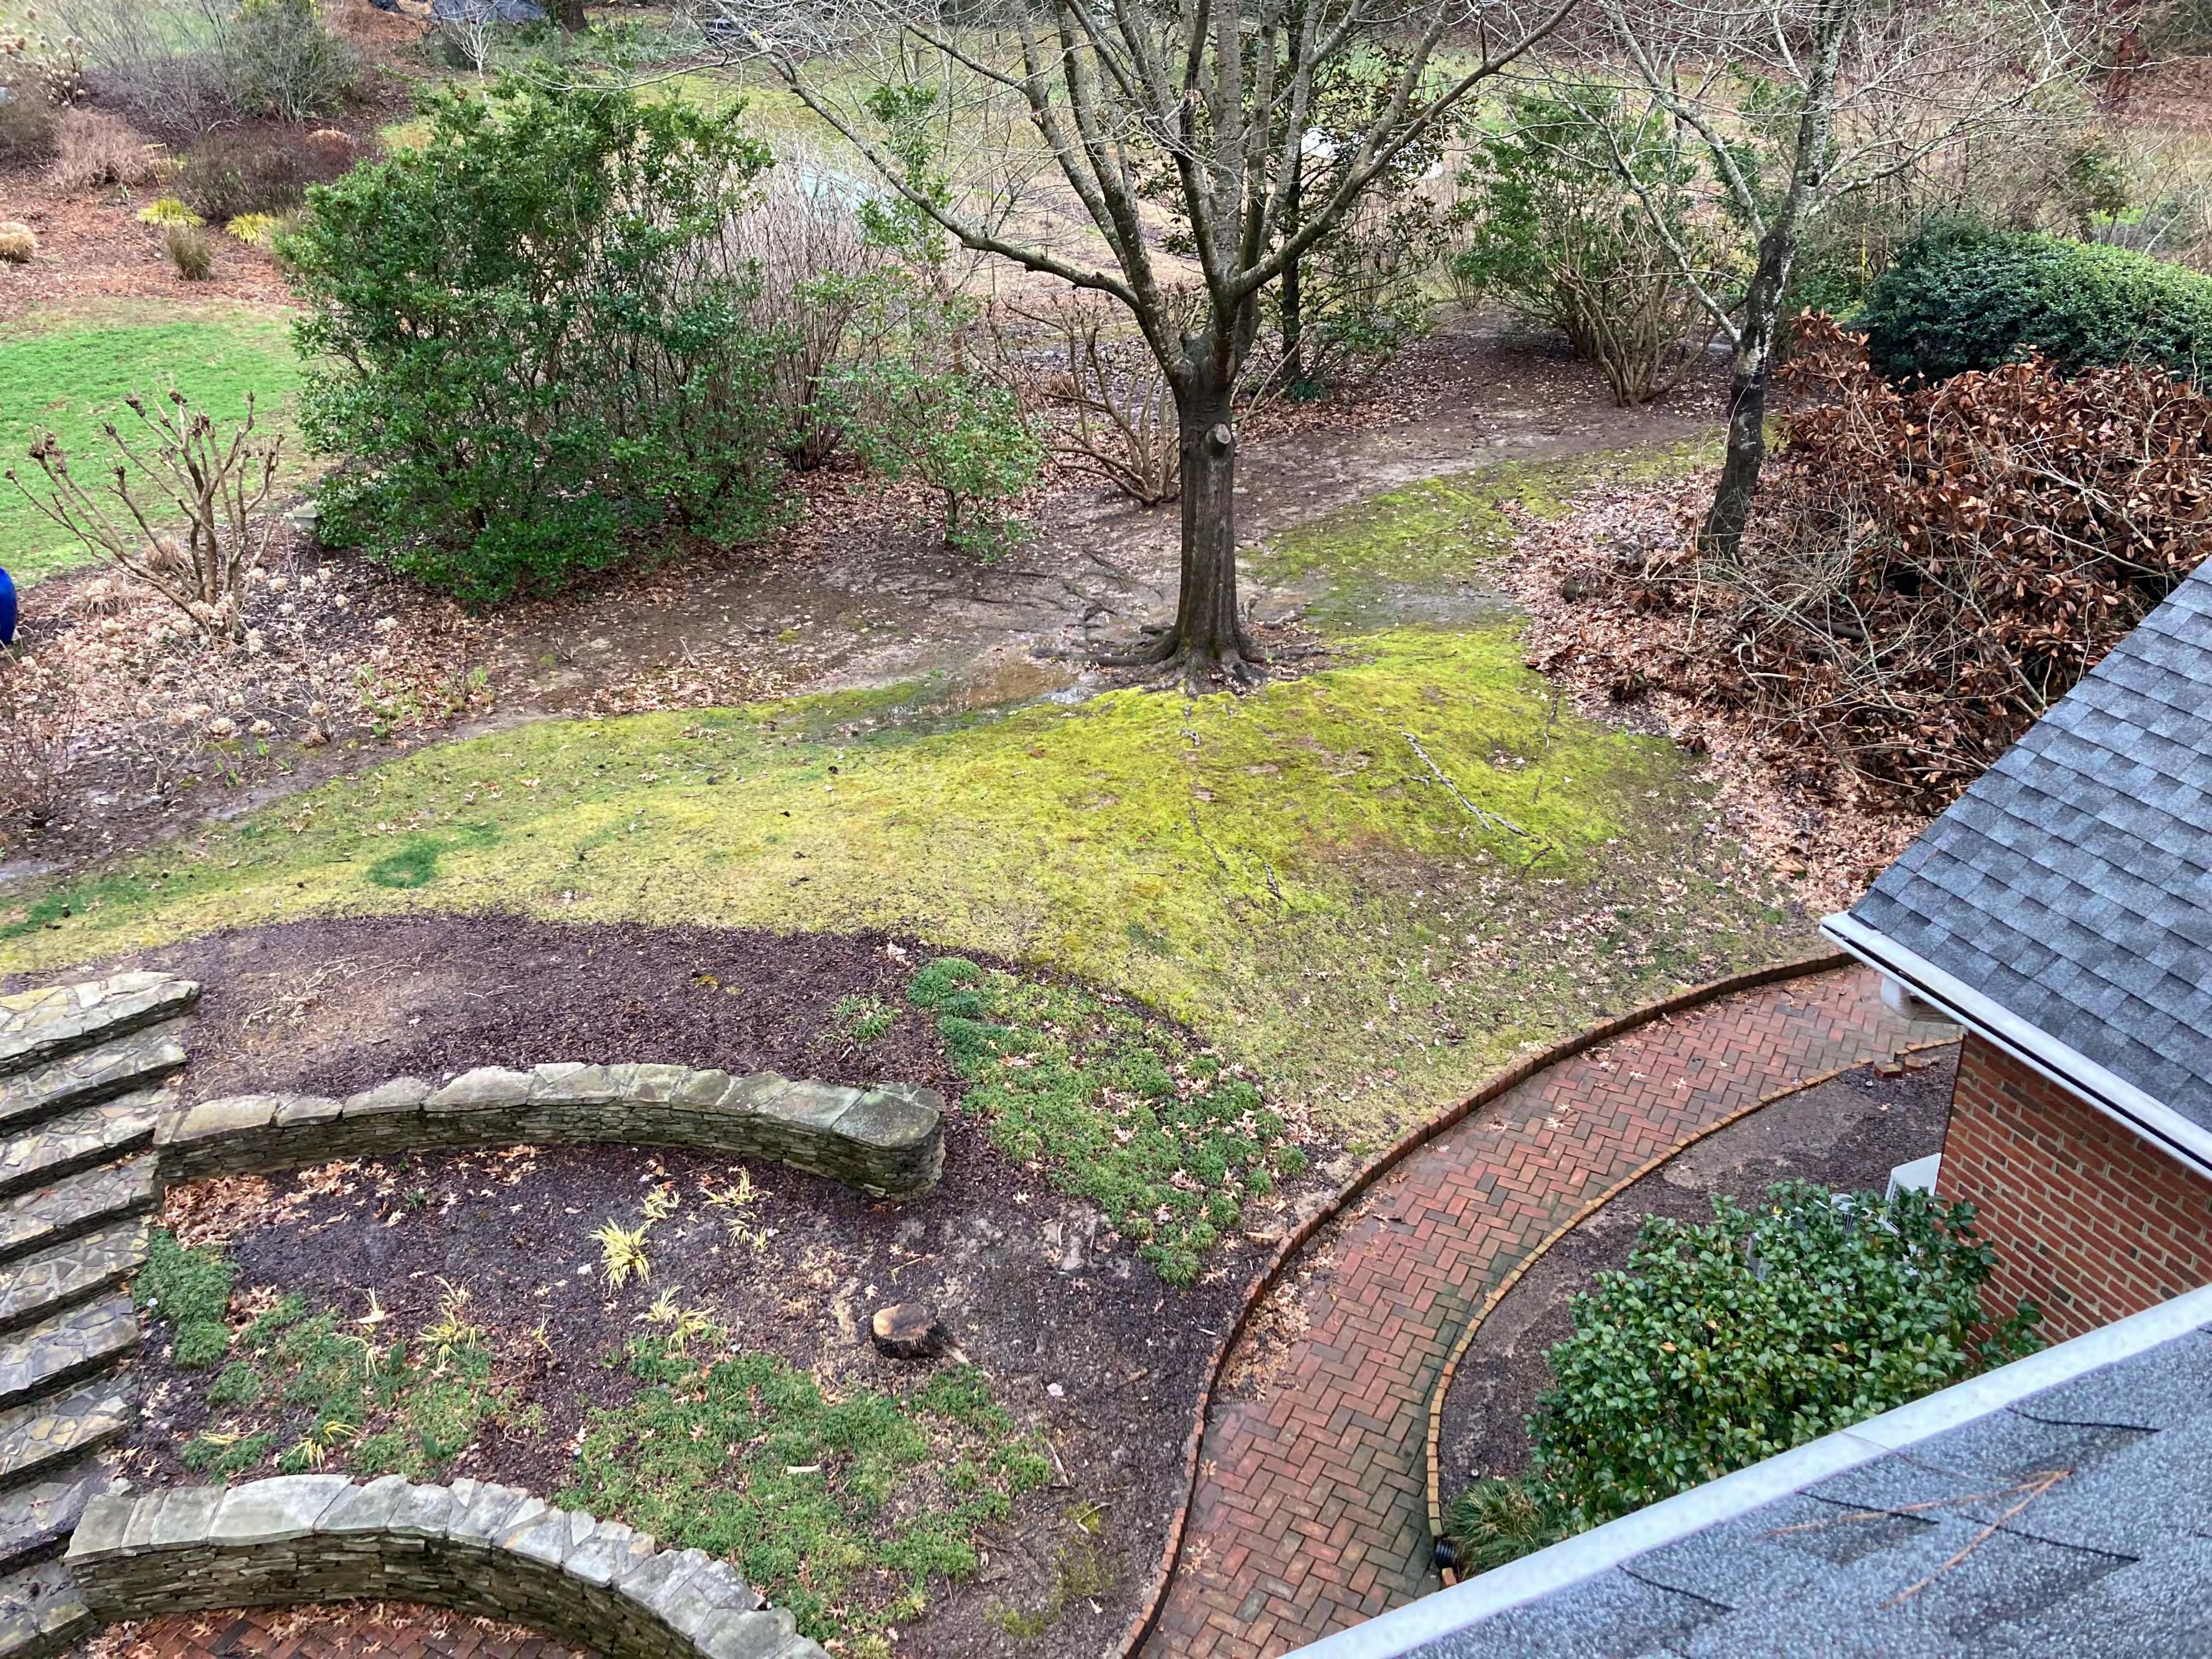

# Remaining Tree Removals & Replacement Plan:

Multiple small dead trees on property line along "The By Way" deemed hazardous by independent ISA Certified Arborist and approved by DeKalb County Master Arborist Russell Tonning per notifying Druid Hills Historic Preservation Commission.

# Notes

GA STATE STREAM BUFFER DEKAB CONTY STREAM BUFFER

2 202 | -0,01 Ren MOL Ż 3 W UBR 13 A CHAMES Aver GISAA CLASS A SUPERWIGHENT # 586 158

Charley,

Thank you so much for having me out to access your trees. You have a beautiful new home and we are very happy to help you get it into playing conditions.. It is very apparent that there are a number of trees issues that should be addressed.. Below are my findings and recommendations..

- 1. Dead hard woods at street.. Remove asap as it is a hazard
- 2. Number of river birch along creek bank.. These trees where planted very close together and for that reason have developed problems... the previous owners have over pruned the trees and the large leads are now dead due to poor pruning... unfortunately these leads are all on the house side of the trees and will reach the house should they fail. Two options ... first remove every other tree and prune out all the dead.. This does not leave much tree and is a temporary fix.. Better option is to remove and replant.. We would need better spacing and I would consider Bald Cypress as a replacement.
- 3. Maples in the back yard.. these trees are all root bound as the girdling roots are very visible .. The tops are now declining....Again I recommend that you remove and replace with a species suited for the site...
- 4. The other dead trees include magnolia on stream bank, maples in the rear of the house... all of these should be removed .