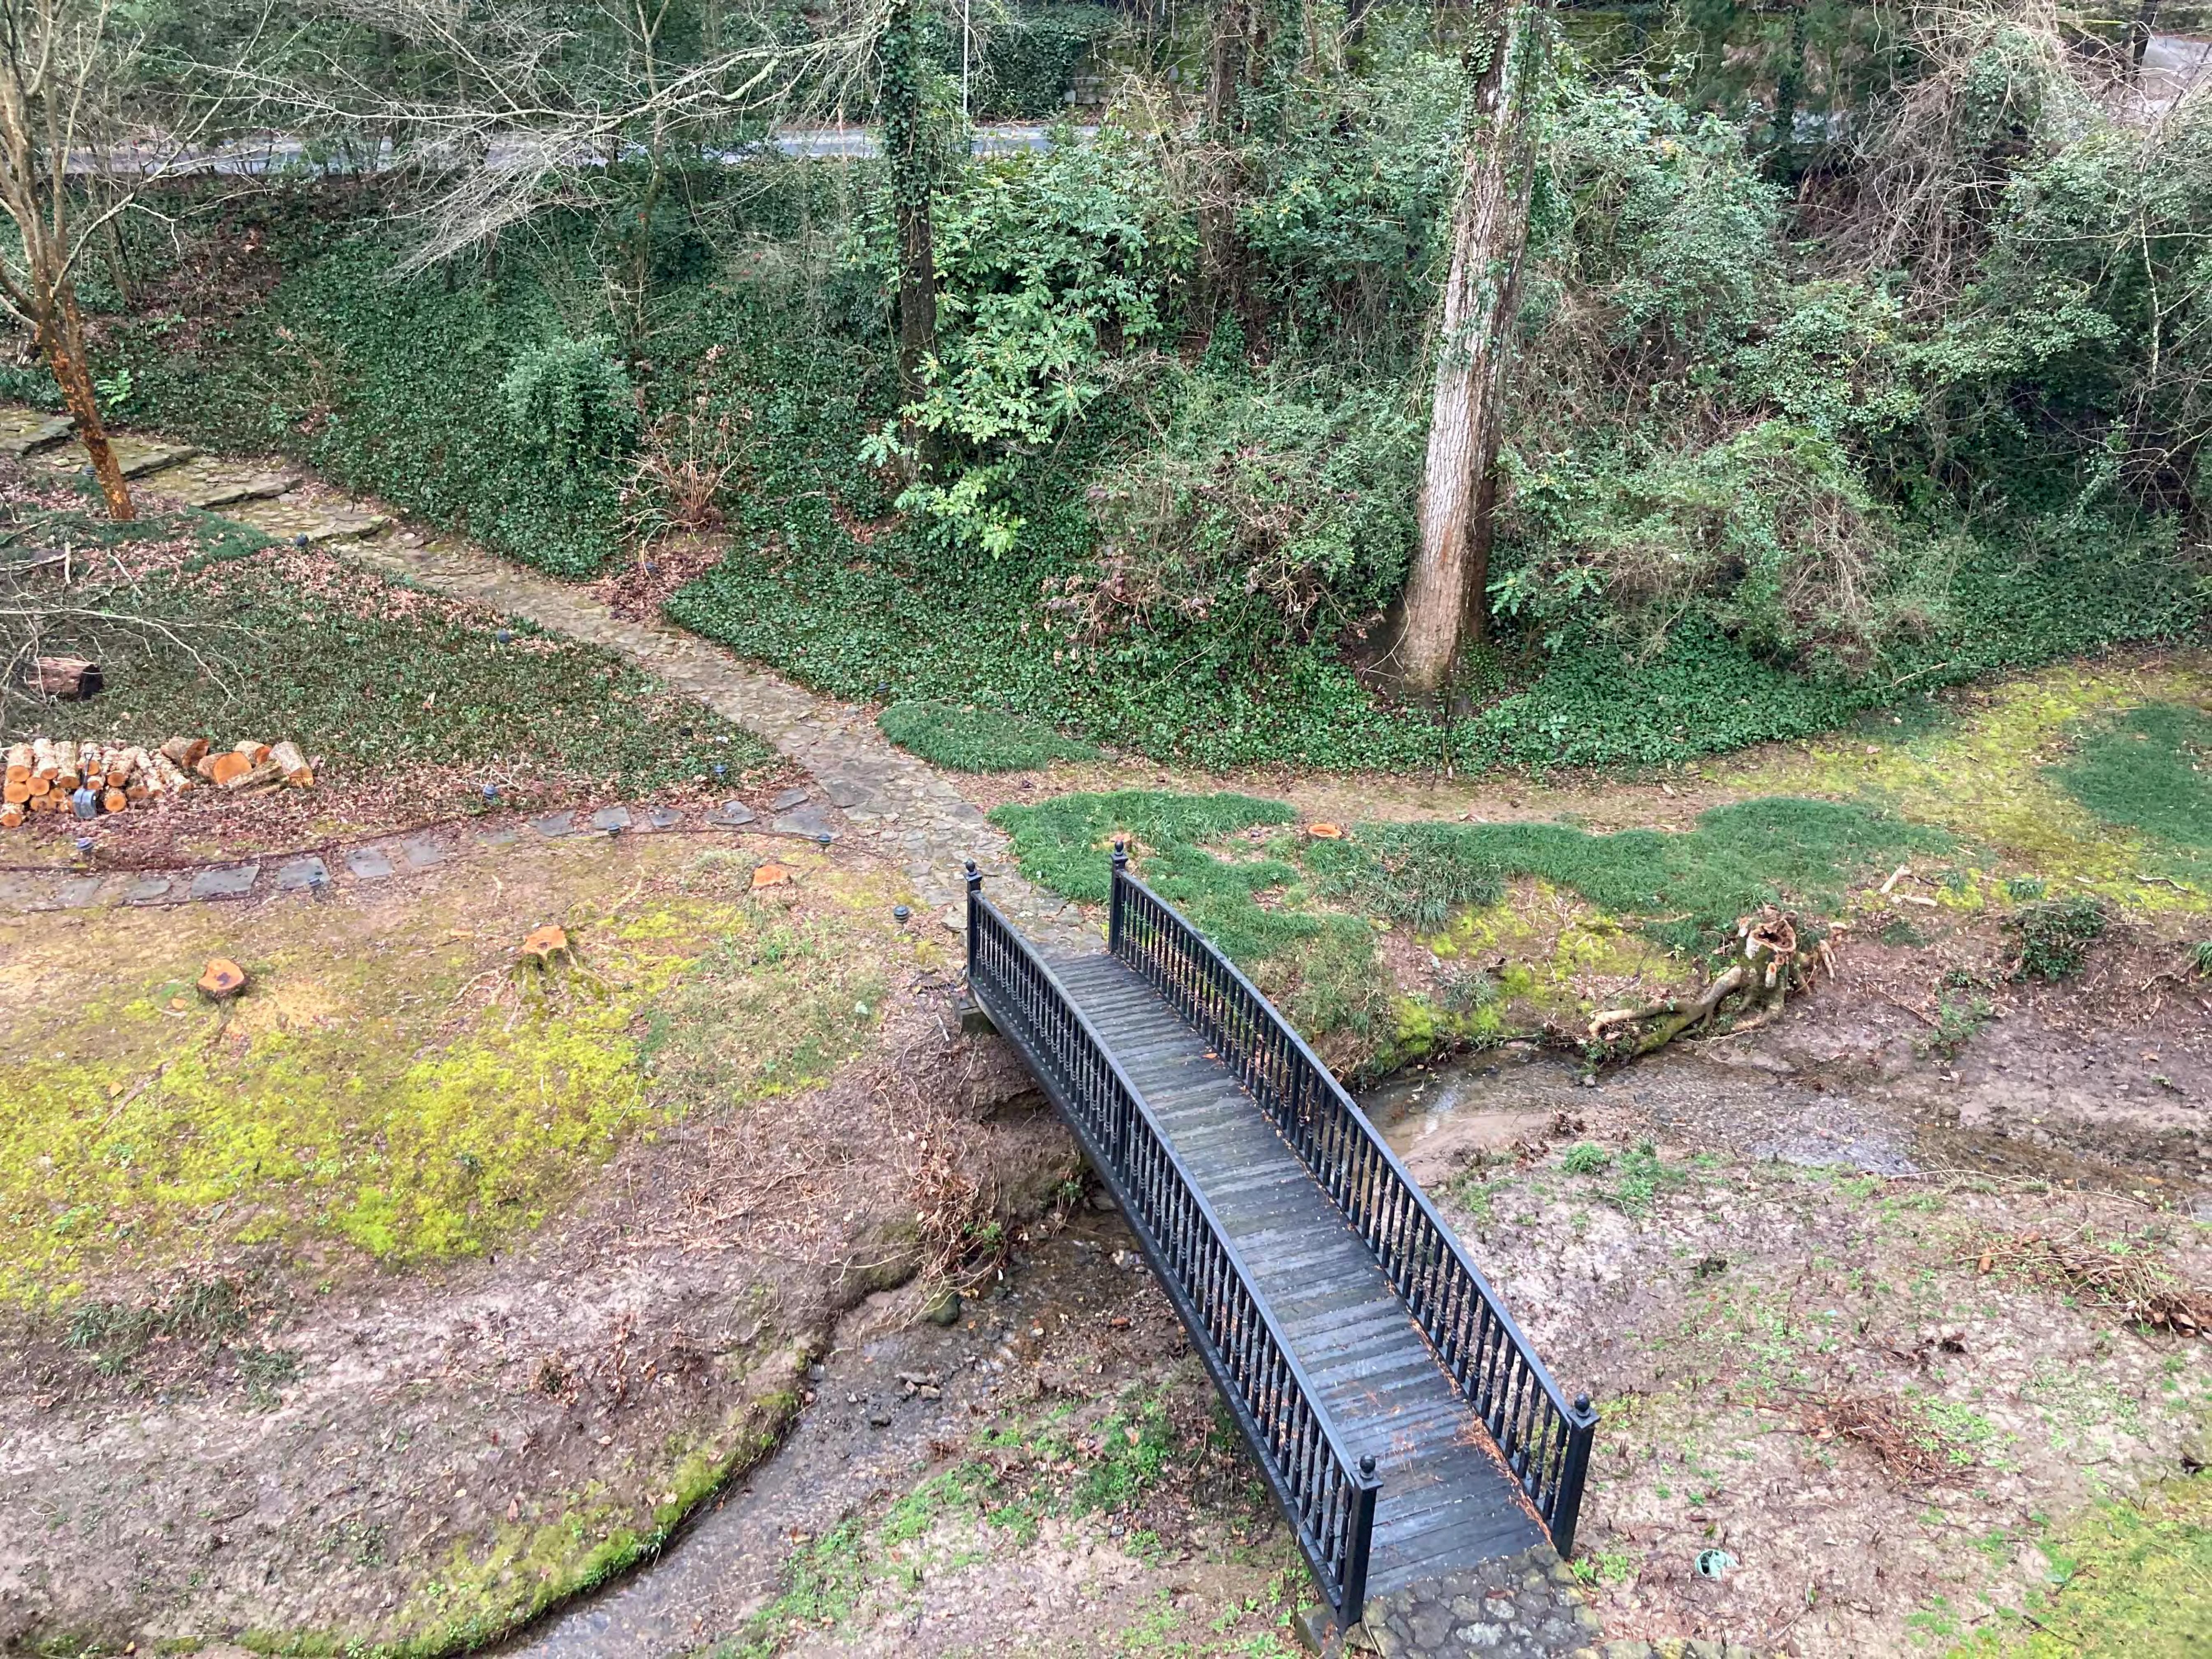

## <u>May 2021</u>

- Installation of vegetative gabion on stream bank plant material TBD (potentially removed)
- Remove temporary walk path and concrete parking pavers
- Install grass paver parking pad

# Remaining Tree Removals & Replacement Plan:

Multiple small dead trees on property line along "The By Way" deemed hazardous by independent ISA Certified Arborist and approved by DeKalb County Master Arborist Russell Tonning per notifying Druid Hills Historic Preservation Commission.