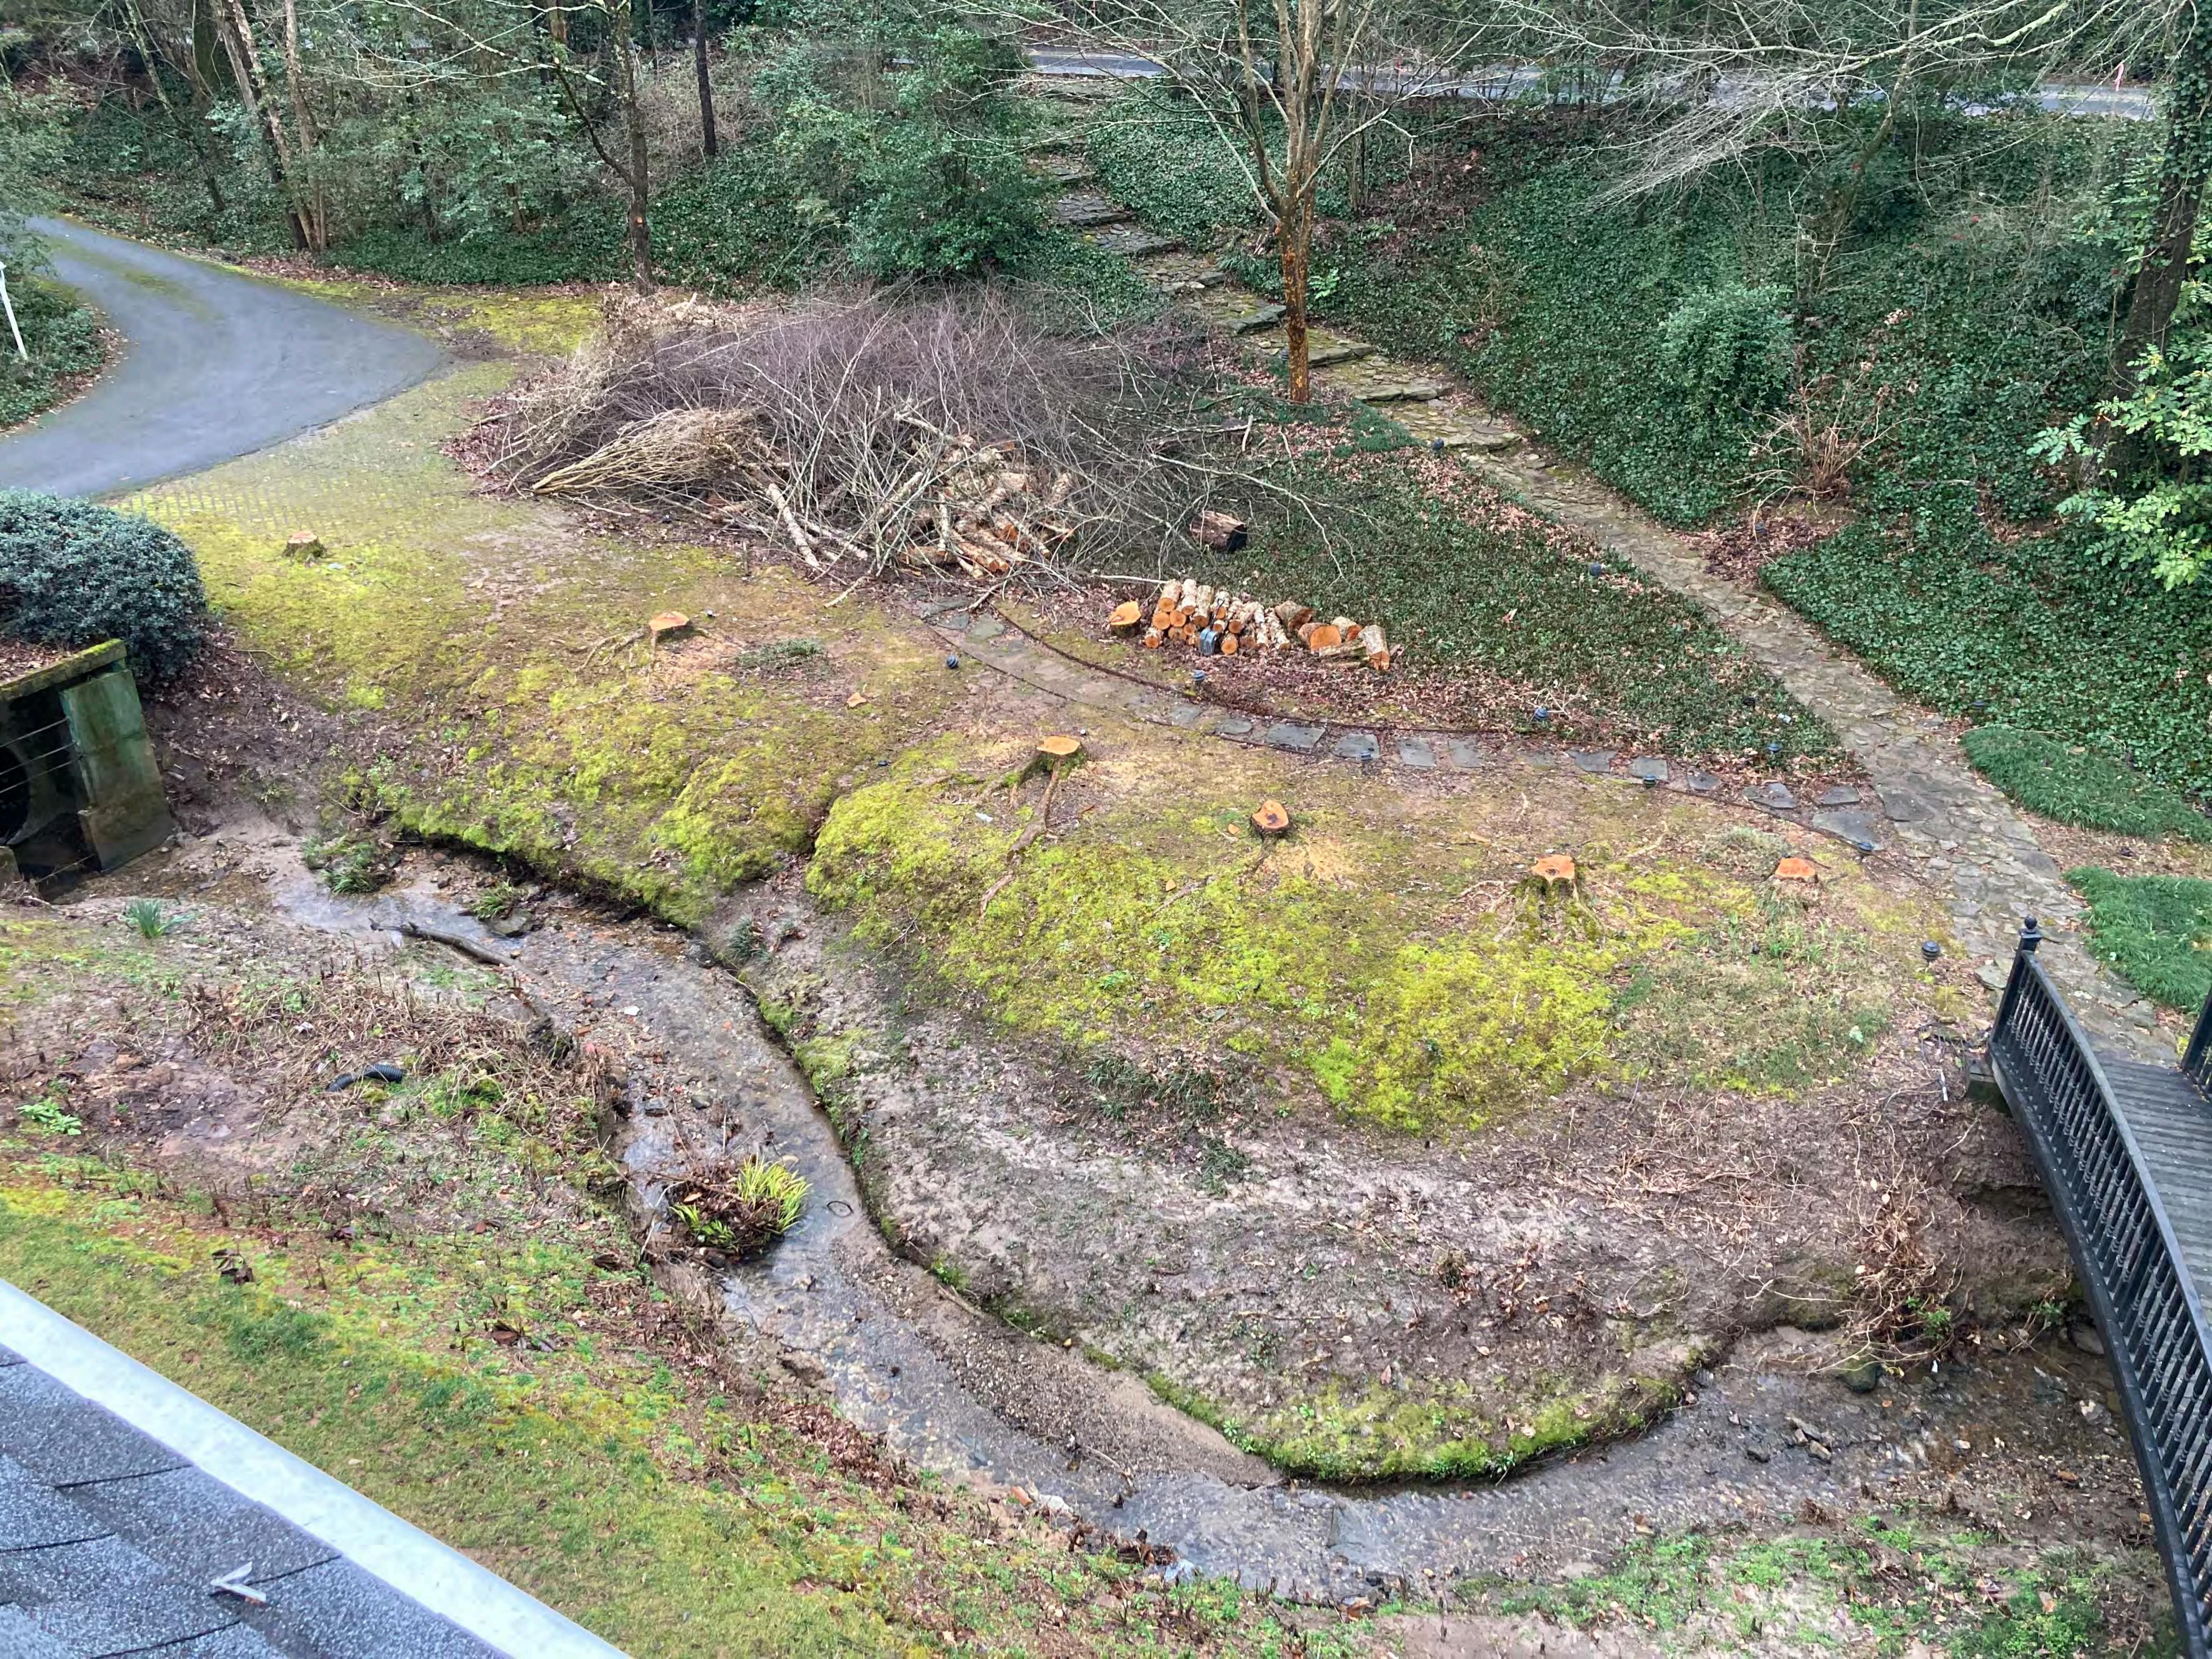

## February 2021

• Finish remaining removals and grind stumps

# Remaining Tree Removals & Replacement Plan:

Multiple small dead trees on property line along "The By Way" deemed hazardous by independent ISA Certified Arborist and approved by DeKalb County Master Arborist Russell Tonning per notifying Druid Hills Historic Preservation Commission.