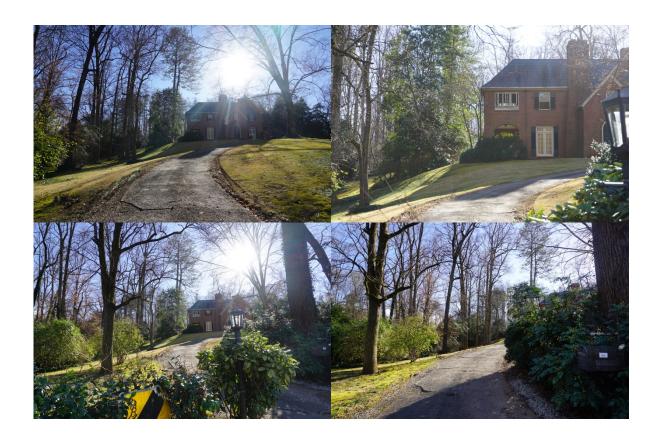

Date

Historic Preservation hearing – March 15, 2021

Re: 841 Clifton Road, NE Atlanta, GA 30307

Additional Details for COA for Pool and Fencing deferred from the January hearing.

- The property is a 1.9-acre site
- The site layout is a pie shaped lot with a large area of county stream buffer running down the left-hand side of the property
- The pool will be situated in the rear yard behind the original home and the fence will tie into the rear corner of the original home
- The addition that was approved at the January hearing will form a courtyard behind the original home for a covered porch overlooking the pool
- The pool will overlook Peavine Creek
- We have situated the pool in this location so that we may preserve the square formal garden areas located at the rear of the property along the fence line with Fernbank Forest
- As shown in the pictures attached, the pool and fencing work will not be visible from Clifton Road due the elevation changes and the location being almost 250 feet from the entrance to the property on Clifton Road
- It is necessary to orient the pool in this manner in order to make the best use of the available property outside of the county stream buffer and will also take advantage of the natural environment with a view of Peavine Creek and Fernbank Forest

## Pictures from Clifton Road