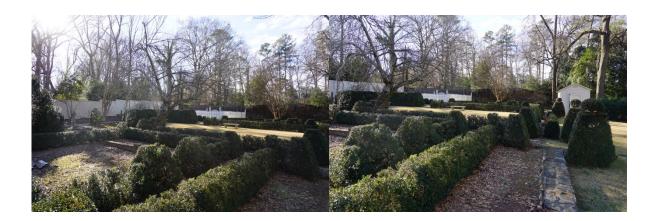

Date

Historic Preservation hearing – March 15, 2021

Re: 841 Clifton Road, NE Atlanta, GA 30307

Additional Details for COA for Pool and Fencing deferred from the January hearing.

- The property is a 1.9-acre site
- The site layout is a pie shaped lot with a large area of county stream buffer running down the left-hand side of the property
- The pool will be situated in the rear yard behind the original home and the fence will tie into the rear corner of the original home
- The addition that was approved at the January hearing will form a courtyard behind the original home for a covered porch overlooking the pool
- The pool will overlook Peavine Creek
- We have situated the pool in this location so that we may preserve the square formal garden areas located at the rear of the property along the fence line with Fernbank Forest
- As shown in the pictures attached, the pool and fencing work will not be visible from Clifton Road due the elevation changes and the location being almost 250 feet from the entrance to the property on Clifton Road
- It is necessary to orient the pool in this manner in order to make the best use of the available property outside of the county stream buffer and will also take advantage of the natural environment with a view of Peavine Creek and Fernbank Forest

## Pictures of Gardens at rear of Property

DEAN HALDOPOULOS
PREPARED FOR: DEKALB COUNTY, GEORGIA – LAND LOT 243, 15TH DISTRICT

841 CLIFTON ROAD

LANDSCAPE PLAN FOR:

POOL FENC NTS

72 HRS NOTICE IS REQUIRED ' PROTECTION CENTER BEFOR HTTP://WWW.GEORGIA811.CO