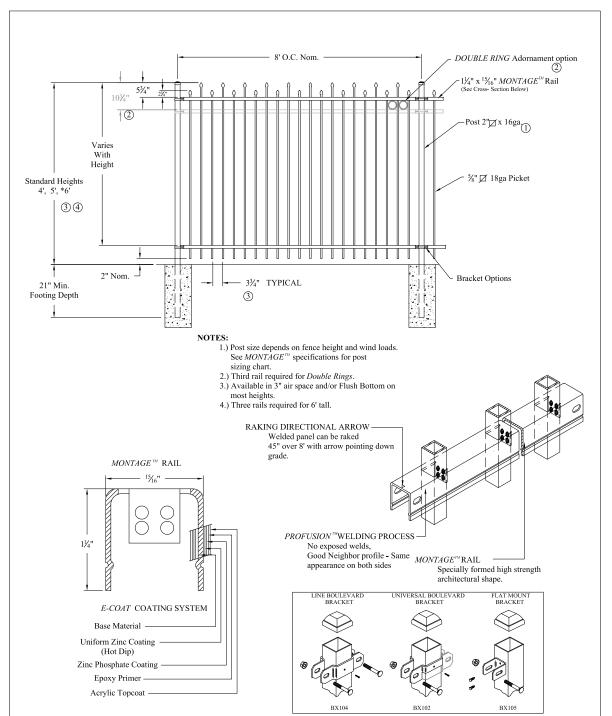

# RESIDENTIAL WELDED STEEL PANEL PRE-ASSEMBLED

Values shown are nominal and not to be used for installation purposes. See product specification for installation requirements.

| MONTAGE WARRIOR 2/3-RAIL |              |        |              |      |   |
|--------------------------|--------------|--------|--------------|------|---|
| DR: CI                   | SH . 1of 1   | SCALE: | DO NOT SCALE |      | 3 |
| CK: ME                   | Date 7-19-11 |        |              | REV: |   |