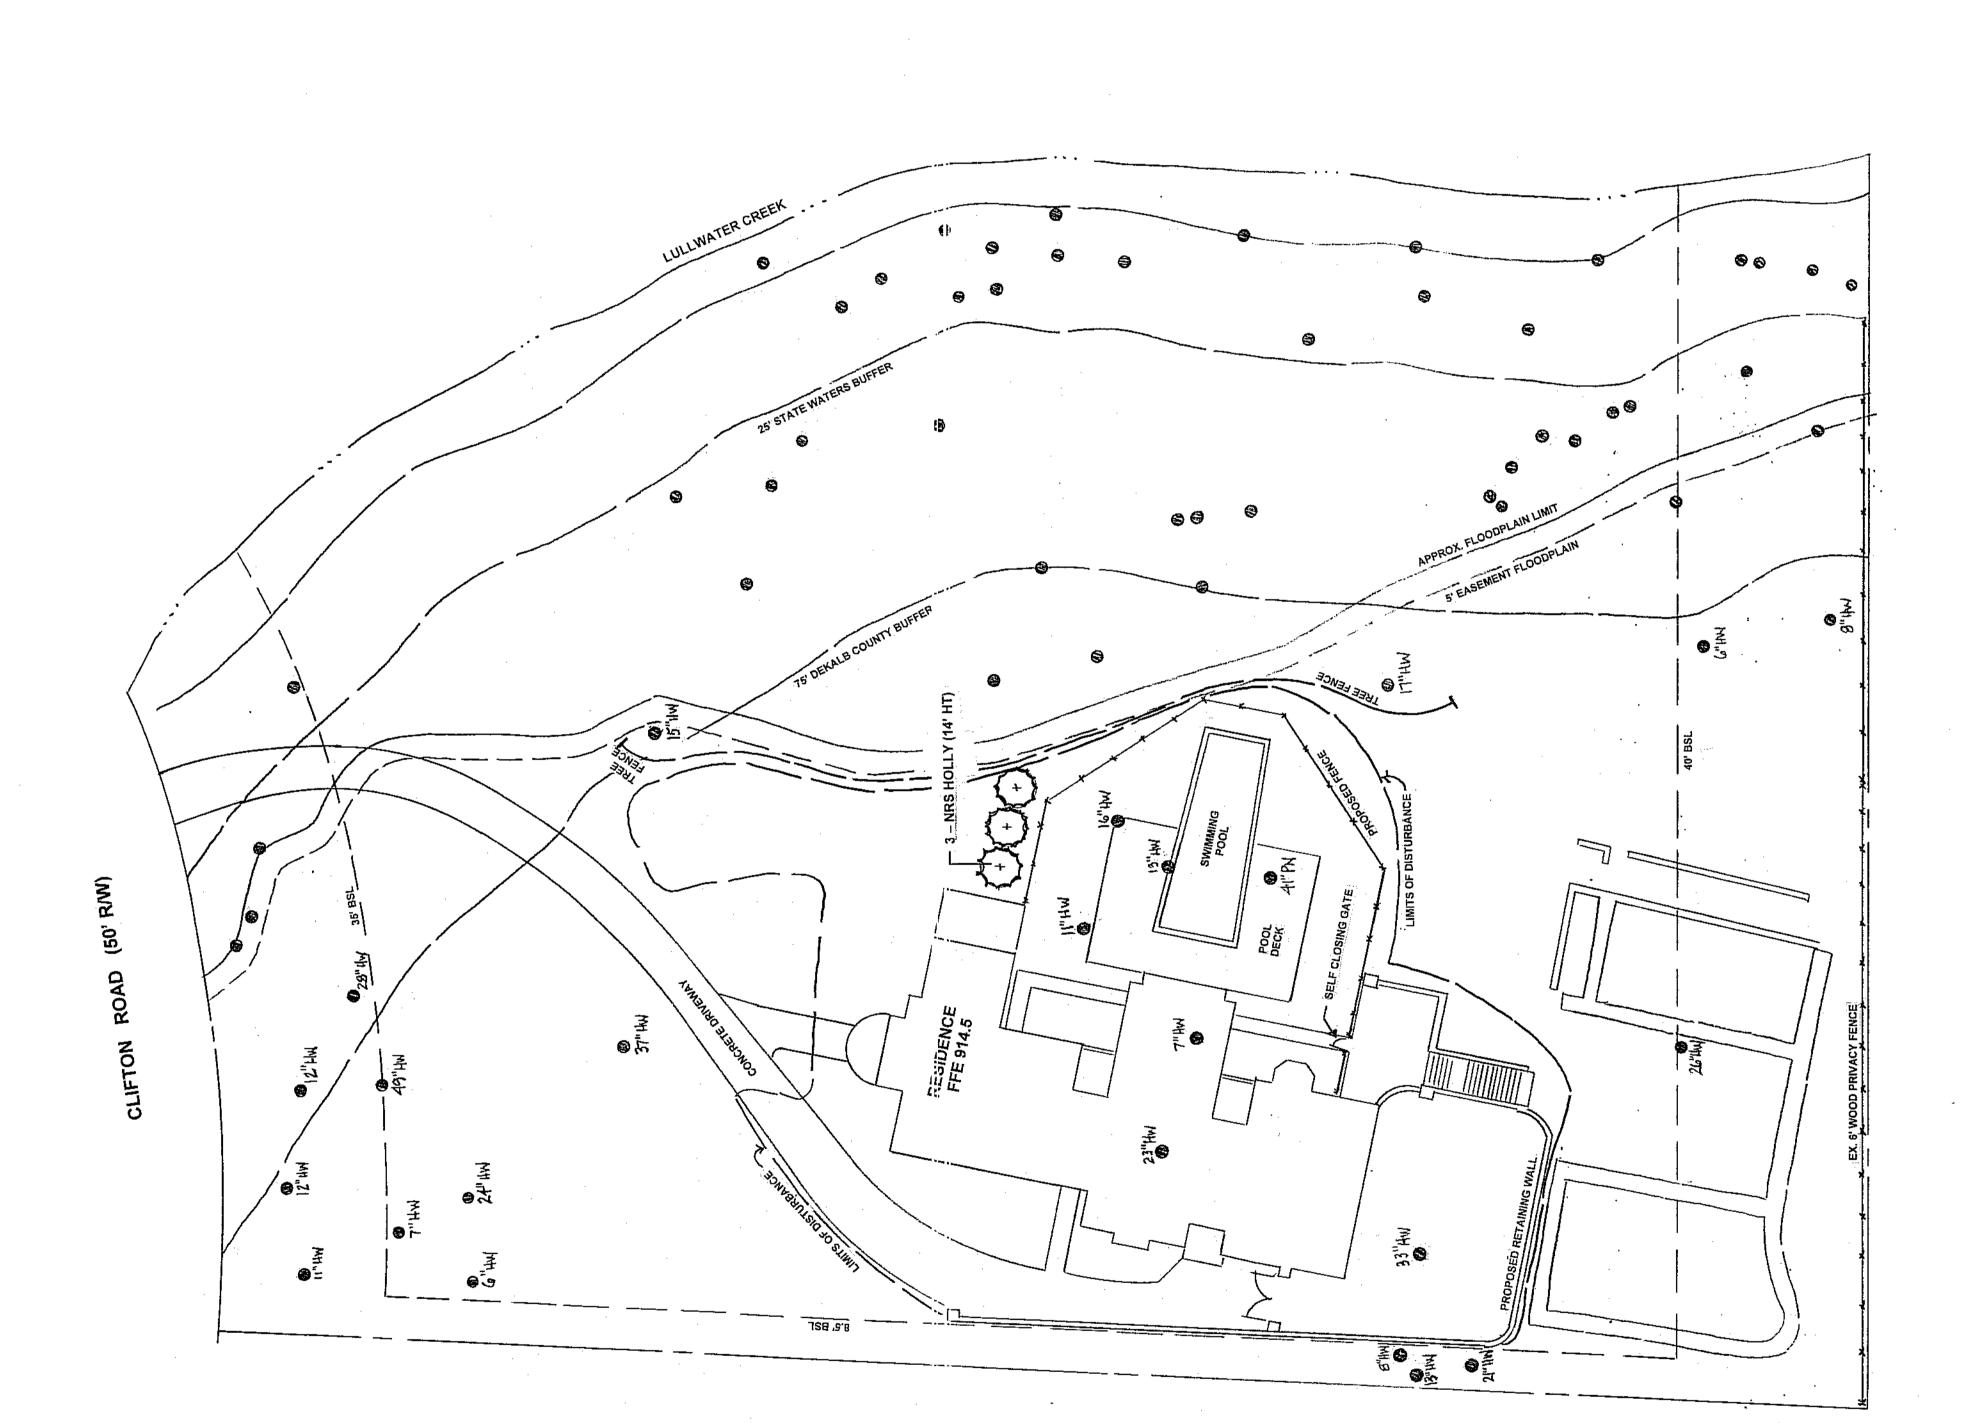

Date

Historic Preservation hearing – March 15, 2021

Re: 841 Clifton Road, NE Atlanta, GA 30307

Additional Details for COA for Pool and Fencing deferred from the January hearing.

- The property is a 1.9-acre site
- The site layout is a pie shaped lot with a large area of county stream buffer running down the left-hand side of the property
- The pool will be situated in the rear yard behind the original home and the fence will tie into the rear corner of the original home
- The addition that was approved at the January hearing will form a courtyard behind the original home for a covered porch overlooking the pool
- The pool will overlook Peavine Creek
- We have situated the pool in this location so that we may preserve the square formal garden areas located at the rear of the property along the fence line with Fernbank Forest
- As shown in the pictures attached, the pool and fencing work will not be visible from Clifton Road due the elevation changes and the location being almost 250 feet from the entrance to the property on Clifton Road
- It is necessary to orient the pool in this manner in order to make the best use of the available property outside of the county stream buffer and will also take advantage of the natural environment with a view of Peavine Creek and Fernbank Forest

#### Included with this additional information:

- Preliminary landscape plan showing pool, pool deck, and fencing layout. Some screening of this area is also shown on this plan
- Proposed fence specifications
- Photographs of the existing conditions taken from Clifton Road
- Photographs of the rear gardens we are planning to preserve

## Pictures of Gardens at rear of Property

DEAN HALDOPOULOS
PREPARED FOR: DEKALB COUNTY, GEORGIA – LAND LOT 243, 15TH DISTRICT

841 CLIFTON ROAD

LANDSCAPE PLAN FOR:

POOL FENC NTS

72 HRS NOTICE IS REQUIRED ' PROTECTION CENTER BEFOR HTTP://WWW.GEORGIA811.CO