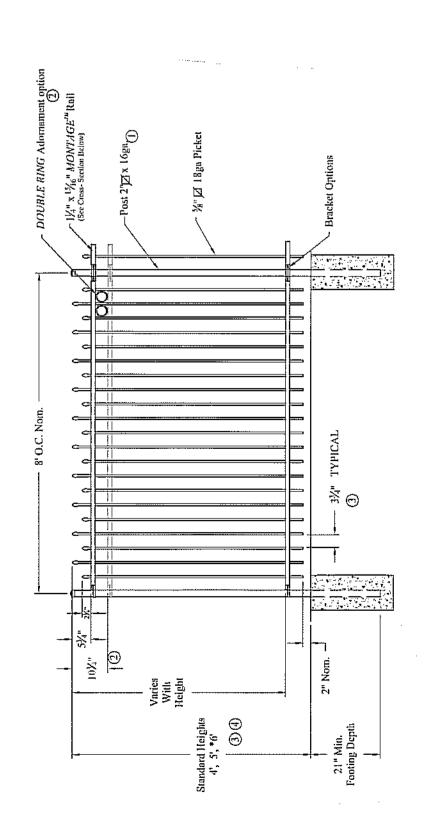

#### Included with this additional information:

- Preliminary landscape plan showing pool, pool deck, and fencing layout. Some screening of this area is also shown on this plan
- Proposed fence specifications
- Photographs of the existing conditions taken from Clifton Road
- Photographs of the rear gardens we are planning to preserve

# RESIDENTIAL WELDED STEEL PANEL PRE-ASSEMBLED

Values shown are nominal and not to be used for installation purposes. See product specification for installation requirements.

| MONTAGE WARRIOR 2/3-RAIL |              |        |              |      |   |
|--------------------------|--------------|--------|--------------|------|---|
| DR: CI                   | SH . 1of 1   | SCALE: | DO NOT SCALE |      | 3 |
| CK: ME                   | Date 7-19-11 |        |              | REV: |   |

1555 N. Mingo Tulsa, OK 74116 1-888-333-3422 www.ameristarfence.com