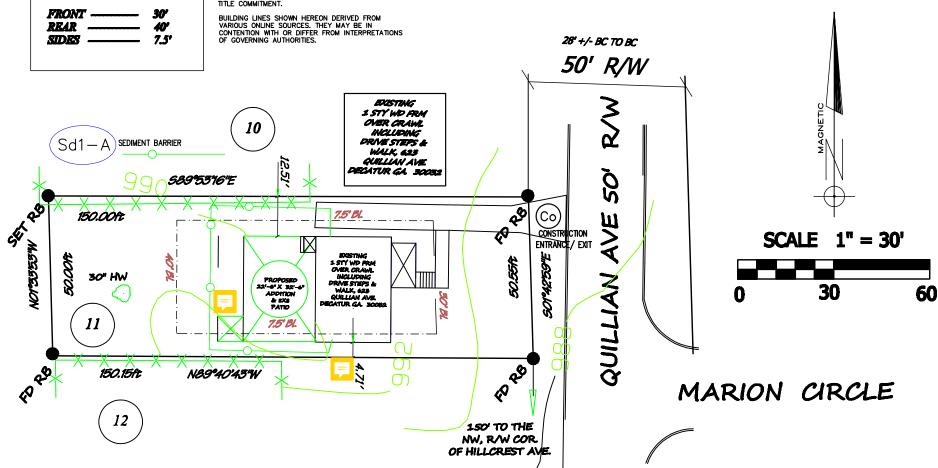

**REQUEST:** Variance from Chapter 27-2.2 Division 2- Residential Zoning Districts: Dimensional Requirements of the

DeKalb County Zoning Ordinance to reduce the southern side yard setback from 7.5 feet to 4.71 feet

#### Variance Analysis:

The subject property is located within the R-75 zoning district. Per Chapter 27-2.2 Division 2- Residential Zoning Districts: Dimensional Requirements of the DeKalb County Zoning Ordinance states the minimum lot area for R-75 zoned properties is 10,000 square feet, and the minimum lot width is 75 feet. Based on the submitted site plan, the subject property has a lot size of 7,500 square feet and a lot width of 50.55 feet causing to subject property to be legally, non-conforming.

Based on the submitted materials, the applicant is requesting a variance to reduce the southern side yard building setback from 7.5 feet to 4.71 feet for a proposed rear addition to the existing single-family, detached structure. Per County records, the existing single-family detached structure was constructed in 1949, approximately seven years before the adoption of the 1956 Dekalb County Zoning Ordinance. Based on the submitted site plan, the proposed addition will encroach approximately 2.79 feet into the southern side yard setback and will encroach no further than the existing structure.

Based on the submitted materials, by reason of exceptional narrowness, the strict application of the requirements of this chapter may deprive the property owner of rights and privileges enjoyed by other property owners in the same zoning district. Based on the site plan, the subject lot is 50 feet wide by 150 feet long, 25-feet narrower than the 75-foot width requirement per the R-75 zoning. The missing 25 feet would likely permit the residential expansion without the need for a variance.

#### SITE LOCATION N 33°44'05.172", W 84°17'53.7036"

EROSION CONTROL MEASURES WILL BE MAINTAINED AT ALL TIMES. IF FULL IMPLEMENTATION OF THE APPROVED PLANS DOES NOT PROVIDE FOR EFFECTIVE EROSION CONTROL, ADDITIONAL MEASURES SHALL BE ADDED TO TREAT THE SEDIMENT SOURCE.

BUILDING SET BACK LINE 40 7.5'

THIS MAP/PLAT WAS MADE WITHOUT THE BENEFIT OF A CURRENT TITLE COMMITMENT. EASEMENTS AND ENCUMBRANCES MAY EXIST WHICH BENEFIT AND BURDEN THIS PROPERTY. THIS MAP/PLAT IS SUBJECT TO REVISIONS AND UPDATE UPON RECEIPT OF SAID TITLE COMMITMENT.

#### LAND AREA 0.173 ACRES 7541 SF

**ZONING** R-75 RESIDENTIAL FLOOD AREA OF MINIMAL FLOOD HAZARD (ZONE X) DEKALB COUNTY UNINCORPORATED AREAS # 130065 FEMA MAP # 13009C0131 EFF DATE 5-16-2013

DEKALB PARCEL # 15 1710612