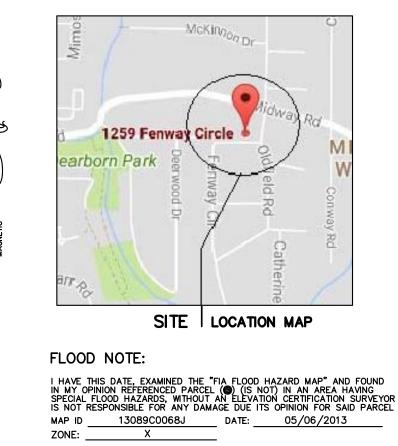

## Commission District: 03 Super District 06

- Applicant: Wright Gardner 154 Krog Street, NE Suite 125 Atlanta, GA 30307
- Owner: Chris Turner 1259 Fenway Circle Decatur, GA 30030
- Project Name: 1259 Fenway Circle
- Location: The property is located north of Fenway Circle, approximately 60 feet west of Oilfield Road at 1259 Fenway Circle Decatur, GA 30030.
- **REQUEST:** Variance from Chapter 27-2.2 Division 2- Residential Zoning Districts: Dimensional Requirements of the DeKalb County Zoning Ordinance to reduce the west side yard setback from 7.5 feet to 3 feet for a carport, relating the R-75 zoning district.

Christophes Michael Turner Owner

Hannah Cotheralt Turner

Owner

Commission expiration date 08/03/2024

Notarized online using audio-video communication

THE FLOOD INFORMATION ON THIS PLAT HAS BEEN DETERMINED AFTER REVIEW OF MAPS WHICH ONLY APPROXIMATE THE LOCATION OF THE APPLICABLE FLOOD HAZARD AREA A SECOND OPINION OR COMPREHENSIVE FLOOD EVALUATION STUDY IS SUGGESTED FOR MORE ACCURATE INFORMATION. FOR FURTHER INFORMATION CONTACT THE LOCAL DRAINAGE DEPARTMENT, CORPS OF ENGINEERS AND INSURANCE COMPANY OR AN APPRAISER.