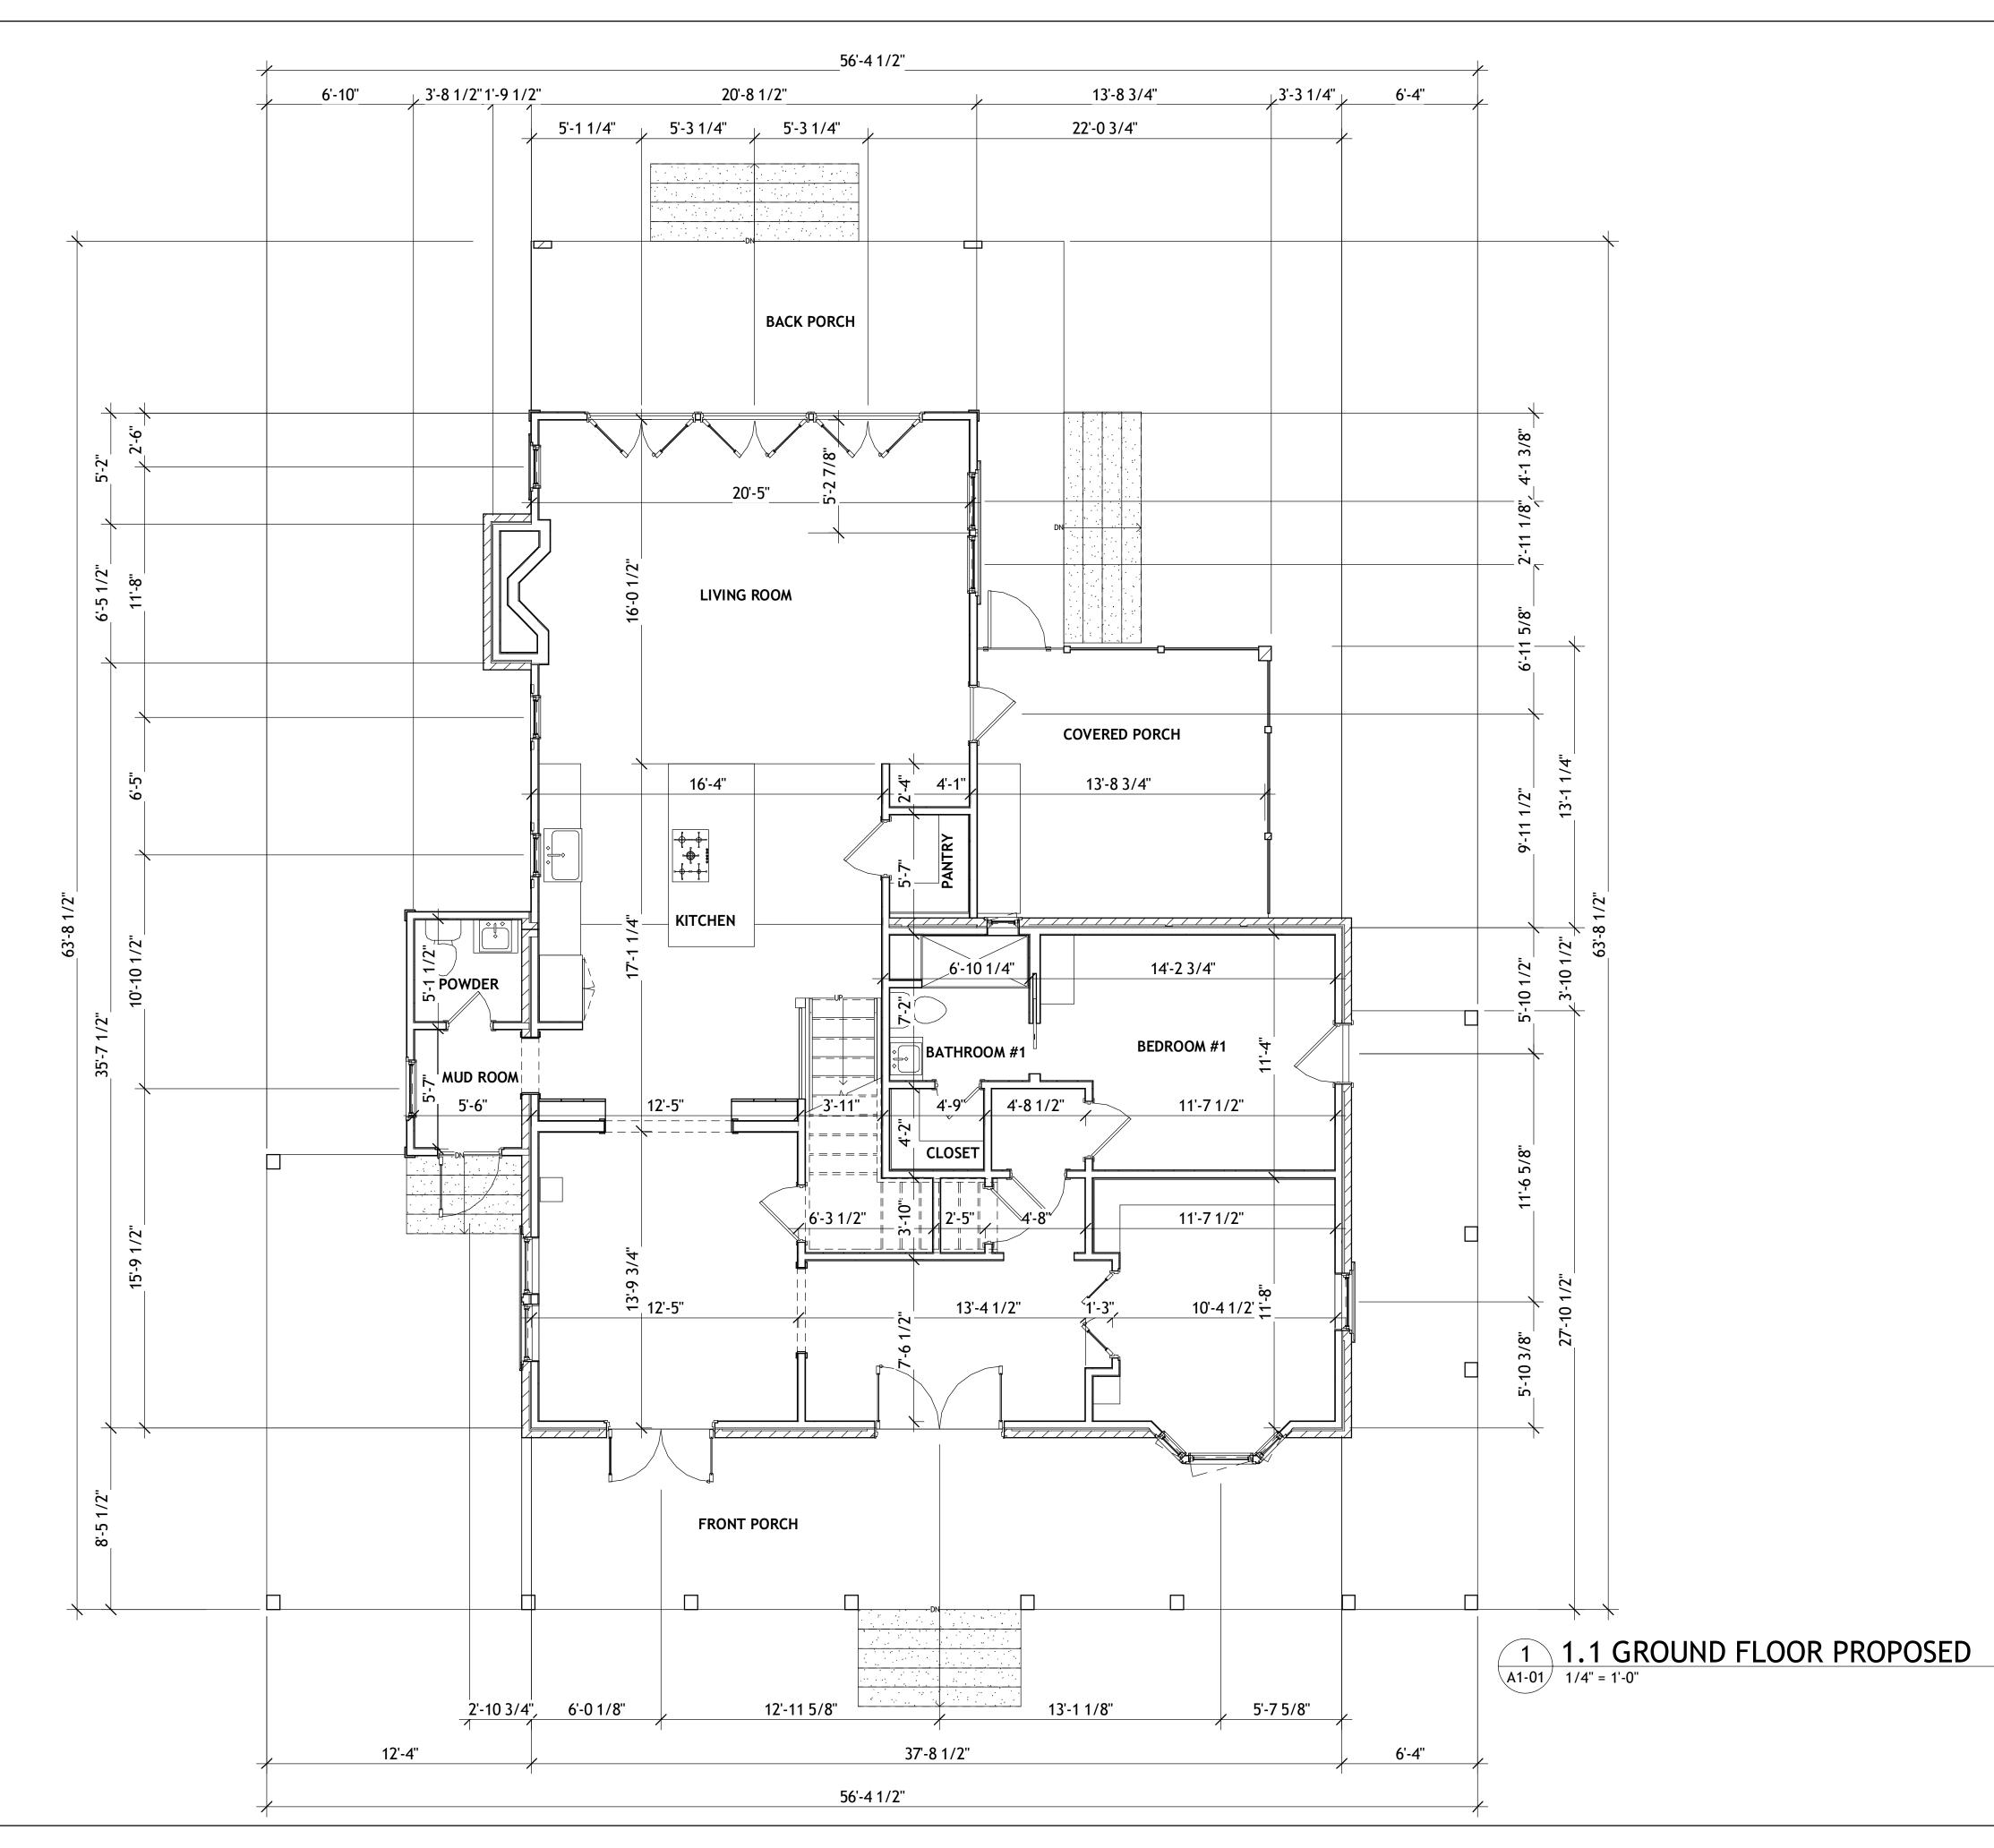

The project includes a home renovation and addition to the existing house at 1259 Fenway Circle. Proposed changes to the existing property are as follow:

- 1. Second story addition to the existing house over the existing main house footprint
- 2. A two story addition to the rear of the main house (within buildable area, no variance required)
- 3. Mud room entry on West side of house (within buildable area, no variance required)
- 4. Covered Rear Porch and Screened porch on North side of house (within buildable area, no variance required)
- 5. Front porch extends 8' past the existing front of the house.
- 6. Carport on West side of house (requires setback variance and parking not behind the front of the house.

Most proposed changes do not require variances.

Variances that are requested include the following.

- 1. Reduce the West side yard setback from 7.5' to 3' in order to build carport. Reviewing the survey, the way that the lot is shaped pinches the lot placing the house at the narrowest part of the lot making it difficult and not possible to provide covered parking close to the house.
- The front of the Proposed carport is in the same line as the front of the existing front porch and places the carport partially in front of the line of the existing/proposed front wall of the house. Variance is needed for the location of the carport to be partially in front of the house.
- 3. The existing house is partially over the front setback line but is generally in line with the neighboring houses. We are proposing to add a second level to the house in line with the front of the existing house. Only open porch extends 8' in front of the line of the existing house Variance needed to build outside of buildable area at the front of the house but no closer to the street than the existing house.