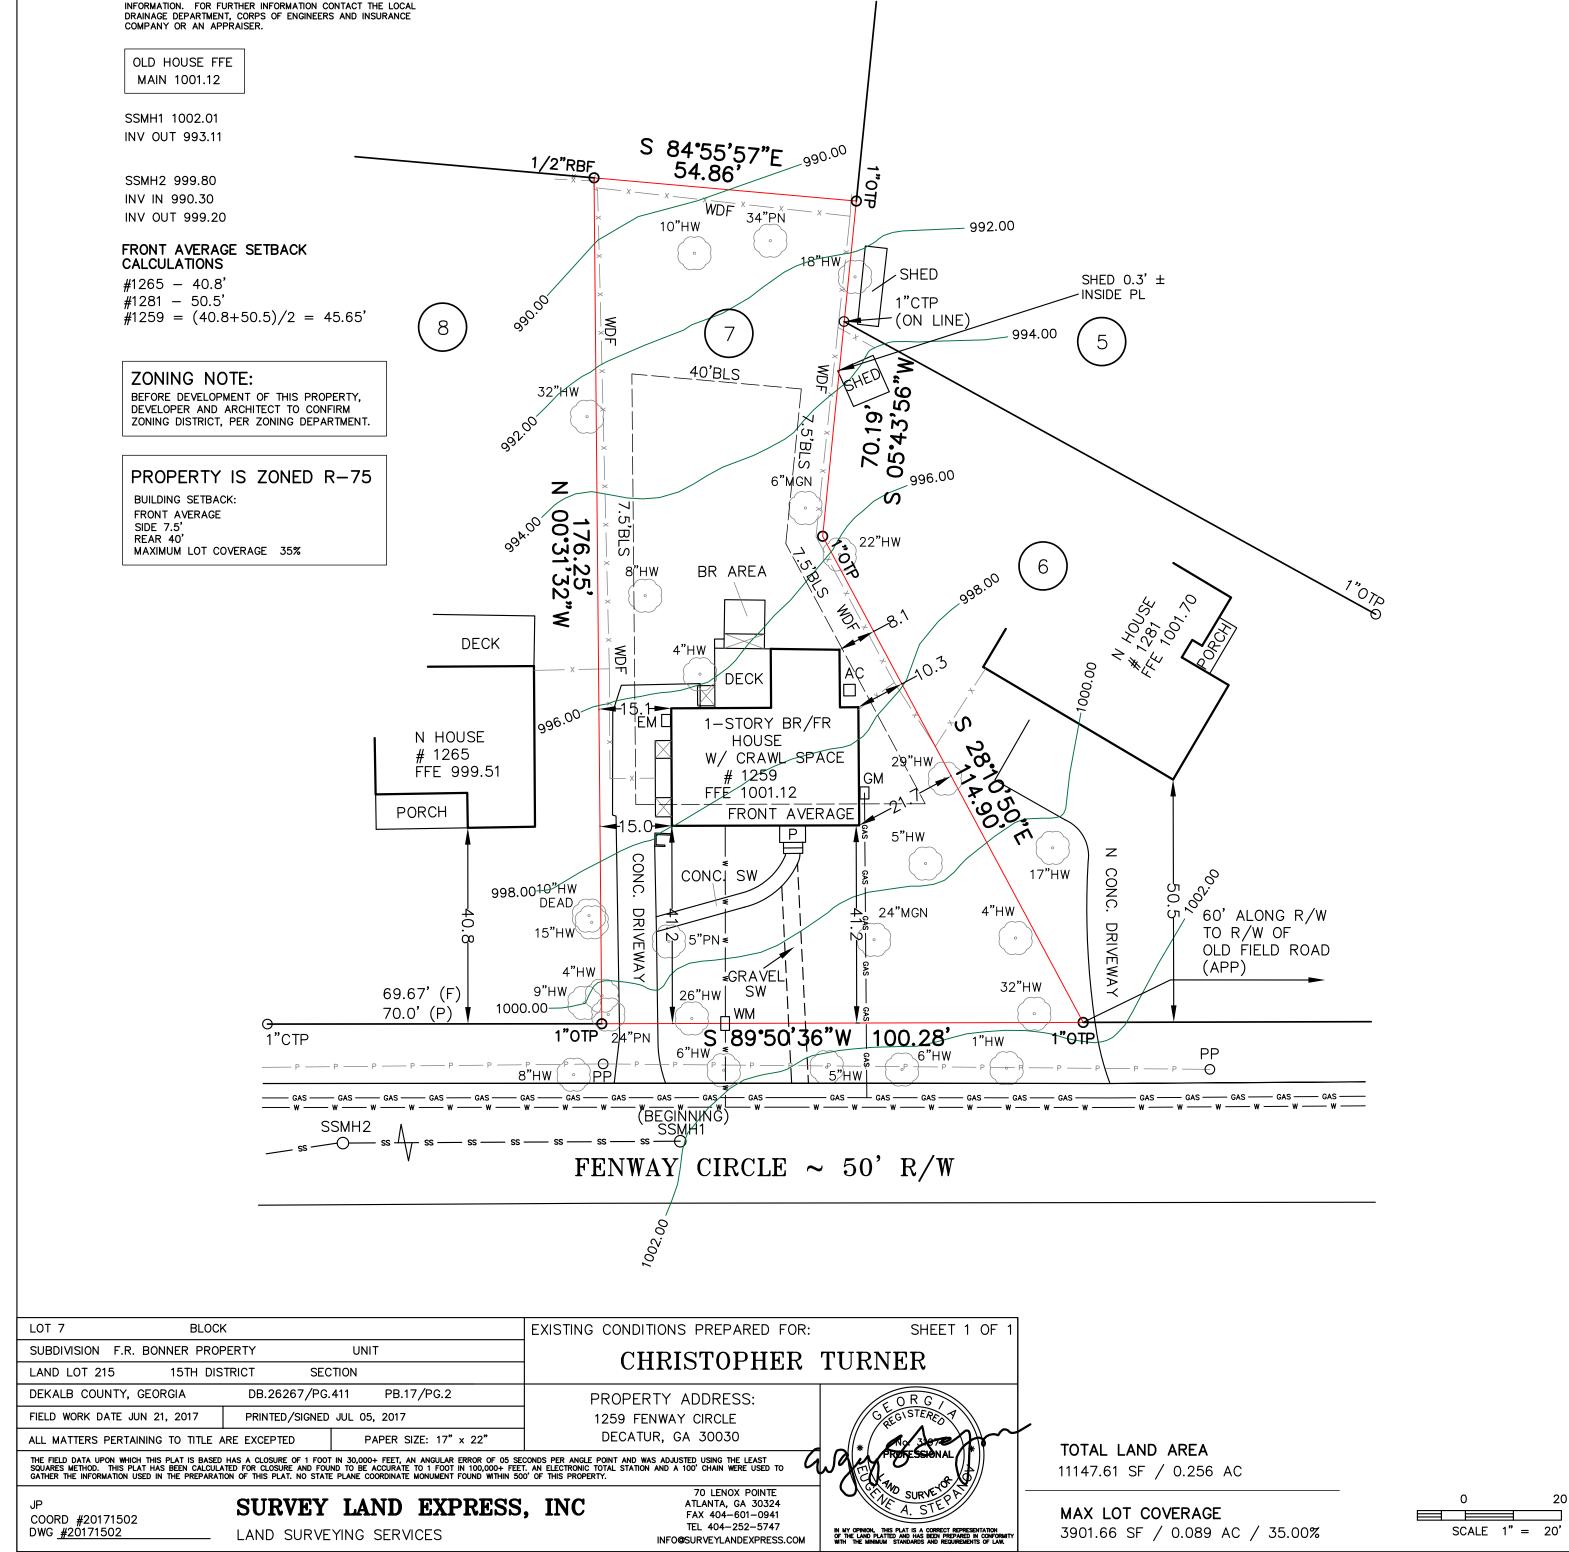

### Variance Analysis:

The subject property is located within the R-75 zoning district. Per Chapter 27-2.2 Division 2- Residential Zoning Districts: Dimensional Requirements of the DeKalb County Zoning Ordinance states the minimum lot area for R-75 zoned properties is 10,000 square feet, and the street frontage is 75 feet. Based on the submitted site plan, the subject property has a lot size of 11,147.61 square feet and a street frontage of 100 feet, conforming to the requirements of the R-75 zoning district.

Based on the submitted materials, the applicant is requesting a variance to reduce the western side yard building setback from 7.5 feet to 3 feet for a proposed car port addition to the existing single-family, detached structure. Per County records, the existing single-family detached structure was constructed in 1950, approximately six years before the adoption of the *1956 Dekalb County Zoning Ordinance*. The extant side-gabled, minimal traditional house conforms to the current zoning codes. Based on the submitted site plan, the proposed addition will encroach approximately 4.5 feet into the southern side yard setback.

The subject lot and house are conforming and based on the submitted materials the requested variance may go beyond the minimum necessary to afford relief. The requested variance may constitute a grant of special privilege inconsistent with the limitations upon other properties in the zoning district in which the property is located.

The application does not show by reason of exceptional narrowness, shallowness, or shape that the strict application of the requirements of this chapter would deprive the property owner of rights and privileges enjoyed by other property owners in the same zoning district. Based on the site plan, the subject lot exceeds the minimum lot size and street frontage for the R-75 zoning district.

Based on the submitted materials, it appears that granting the variance may be materially detrimental to the public welfare or injurious to the property or improvements in the zoning district. The proposed carport would extend in front of the front elevation and be visible from the public right-of-way. The proposed carport would narrow the space between the house at 1259 Fenway Circle and its western neighbor, 1265 Fenway Circle, from approximately 28 feet to 17 feet.