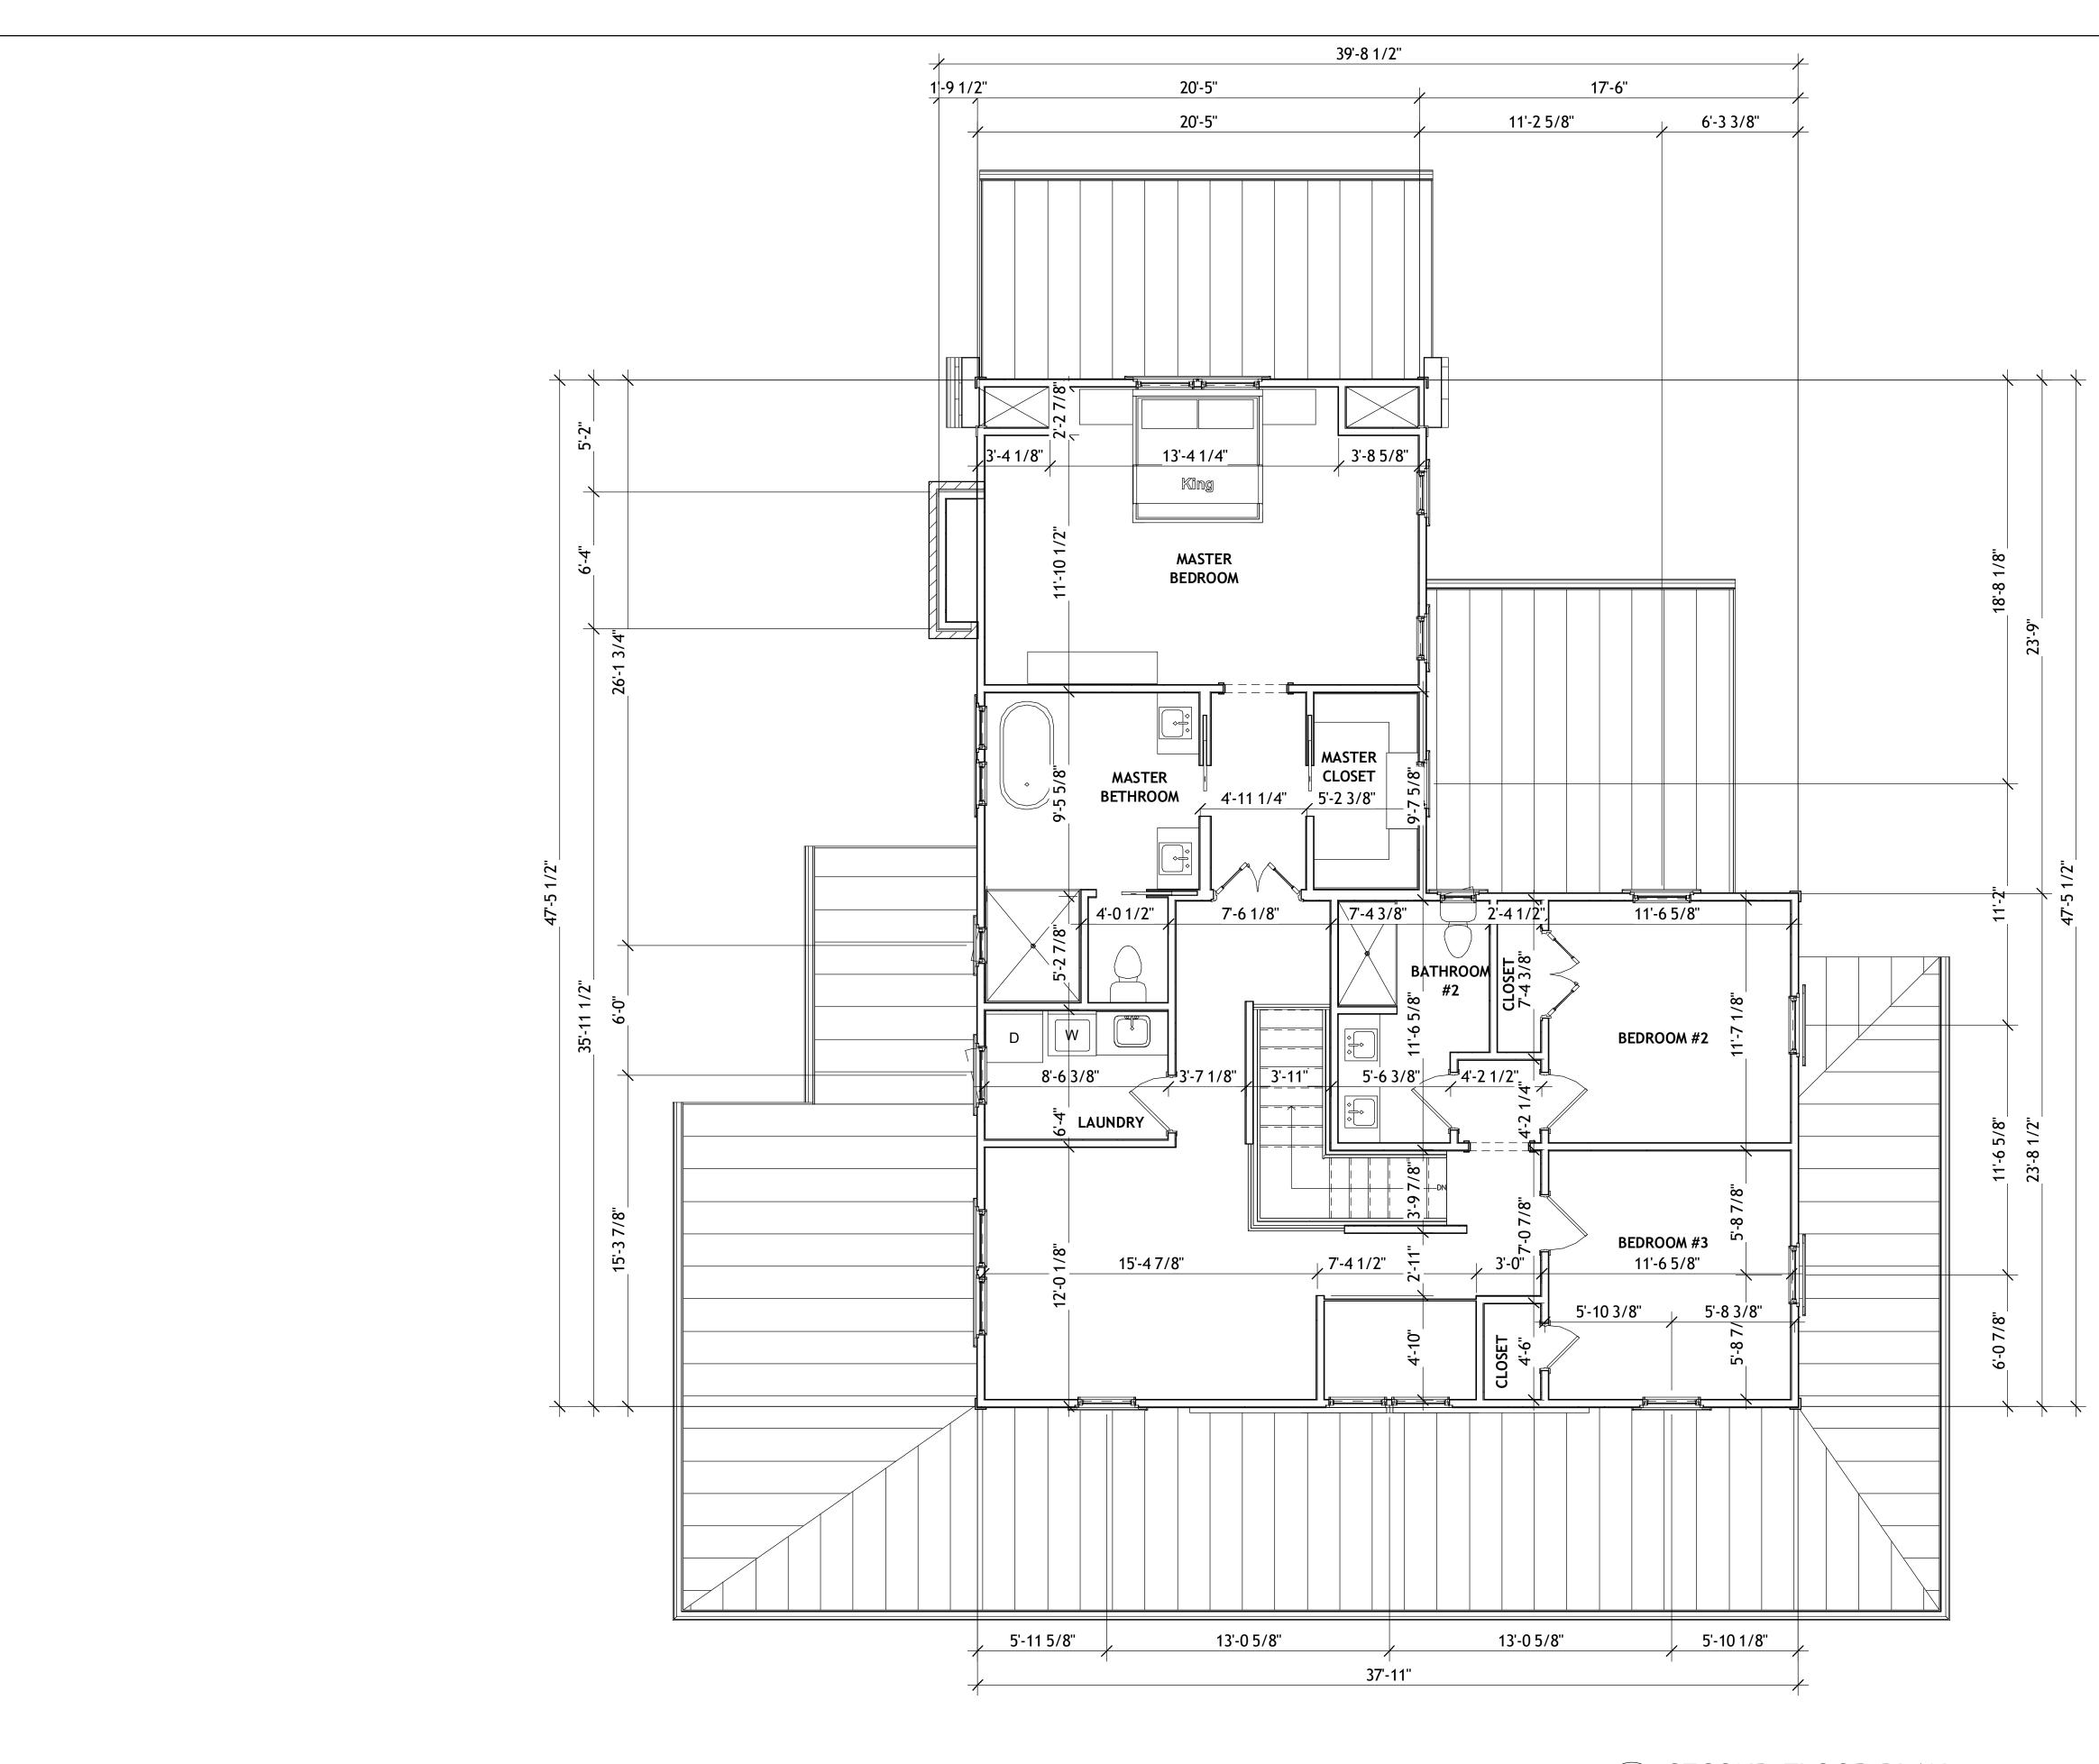

The project includes a home renovation and addition to the existing house at 1259 Fenway Circle. Proposed changes to the existing property are as follow:

- 1. Second story addition to the existing house over the existing main house footprint
- 2. A two story addition to the rear of the main house (within buildable area, no variance required)
- 3. Mud room entry on West side of house (within buildable area, no variance required)
- 4. Covered Rear Porch and Screened porch on North side of house (within buildable area, no variance required)
- 5. Front porch extends 8' past the existing front of the house.
- 6. Carport on West side of house (requires setback variance and parking not behind the front of the house.

Most proposed changes do not require variances.

Variances that are requested include the following.

- 1. Reduce the West side yard setback from 7.5' to 3' in order to build carport. Reviewing the survey, the way that the lot is shaped pinches the lot placing the house at the narrowest part of the lot making it difficult and not possible to provide covered parking close to the house.
- The front of the Proposed carport is in the same line as the front of the existing front porch and places the carport partially in front of the line of the existing/proposed front wall of the house. Variance is needed for the location of the carport to be partially in front of the house.
- 3. The existing house is partially over the front setback line but is generally in line with the neighboring houses. We are proposing to add a second level to the house in line with the front of the existing house. Only open porch extends 8' in front of the line of the existing house Variance needed to build outside of buildable area at the front of the house but no closer to the street than the existing house.