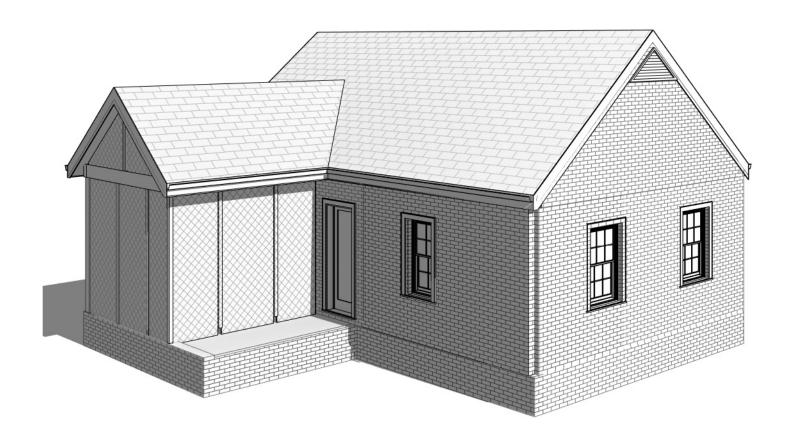

Based on the submitted materials, the applicant is requesting a variance to reduce the western side yard building setback from 7.5 feet to 3 feet for a proposed car port addition to the existing single-family, detached structure. Per County records, the existing single-family detached structure was constructed in 1950, approximately six years before the adoption of the *1956 Dekalb County Zoning Ordinance*. The extant side-gabled, minimal traditional house conforms to the current zoning codes. Based on the submitted site plan, the proposed addition will encroach approximately 4.5 feet into the southern side yard setback.

The project includes a home renovation and addition to the existing house at 1259 Fenway Circle. Proposed changes to the existing property are as follow:

- 1. Second story addition to the existing house over the existing main house footprint
- 2. A two story addition to the rear of the main house (within buildable area, no variance required)
- 3. Mud room entry on West side of house (within buildable area, no variance required)
- 4. Covered Rear Porch and Screened porch on North side of house (within buildable area, no variance required)
- 5. Front porch extends 8' past the existing front of the house.
- 6. Carport on West side of house (requires setback variance and parking not behind the front of the house.

Most proposed changes do not require variances.

Variances that are requested include the following.

- 1. Reduce the West side yard setback from 7.5' to 3' in order to build carport. Reviewing the survey, the way that the lot is shaped pinches the lot placing the house at the narrowest part of the lot making it difficult and not possible to provide covered parking close to the house.
- The front of the Proposed carport is in the same line as the front of the existing front porch and places the carport partially in front of the line of the existing/proposed front wall of the house. Variance is needed for the location of the carport to be partially in front of the house.
- 3. The existing house is partially over the front setback line but is generally in line with the neighboring houses. We are proposing to add a second level to the house in line with the front of the existing house. Only open porch extends 8' in front of the line of the existing house Variance needed to build outside of buildable area at the front of the house but no closer to the street than the existing house.