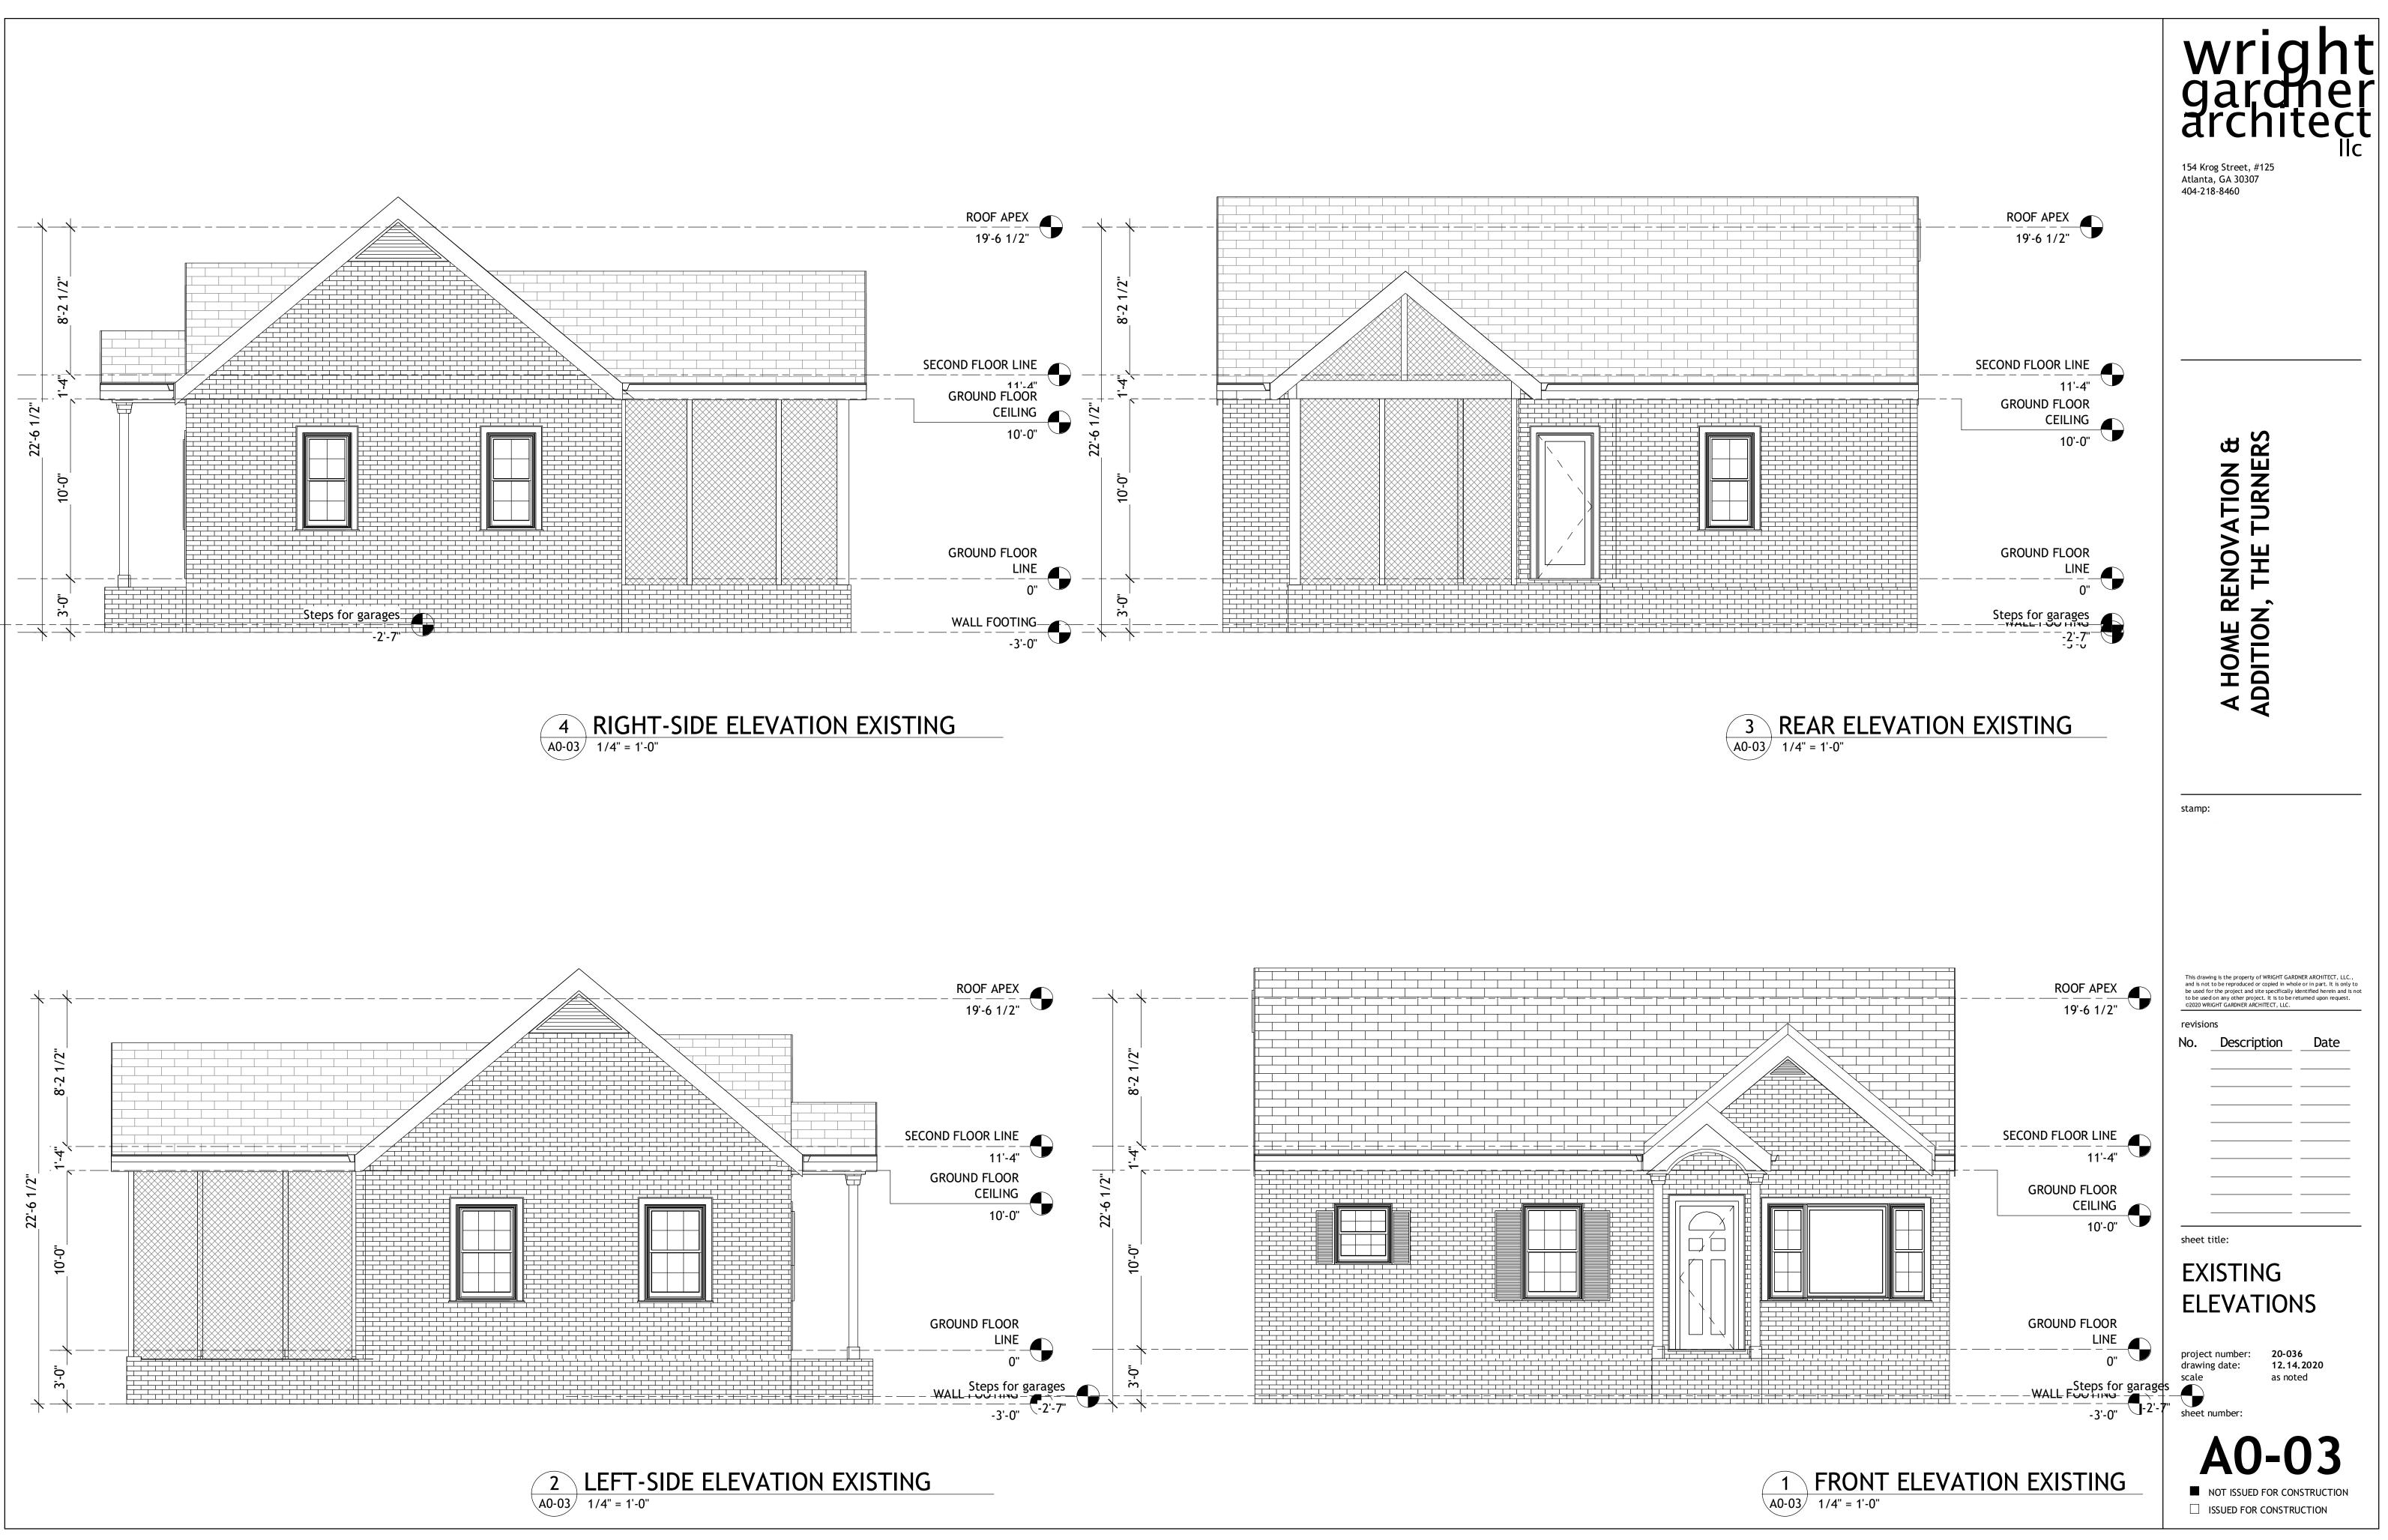

Based on the submitted materials, the applicant is requesting a variance to reduce the western side yard building setback from 7.5 feet to 3 feet for a proposed car port addition to the existing single-family, detached structure. Per County records, the existing single-family detached structure was constructed in 1950, approximately six years before the adoption of the *1956 Dekalb County Zoning Ordinance*. The extant side-gabled, minimal traditional house conforms to the current zoning codes. Based on the submitted site plan, the proposed addition will encroach approximately 4.5 feet into the southern side yard setback.

Based on the submitted materials, it appears that granting the variance may be materially detrimental to the public welfare or injurious to the property or improvements in the zoning district. The proposed carport would extend in front of the front elevation and be visible from the public right-of-way. The proposed carport would narrow the space between the house at 1259 Fenway Circle and its western neighbor, 1265 Fenway Circle, from approximately 28 feet to 17 feet.

The project includes a home renovation and addition to the existing house at 1259 Fenway Circle. Proposed changes to the existing property are as follow:

- 1. Second story addition to the existing house over the existing main house footprint
- 2. A two story addition to the rear of the main house (within buildable area, no variance required)
- 3. Mud room entry on West side of house (within buildable area, no variance required)
- 4. Covered Rear Porch and Screened porch on North side of house (within buildable area, no variance required)
- 5. Front porch extends 8' past the existing front of the house.
- 6. Carport on West side of house (requires setback variance and parking not behind the front of the house.