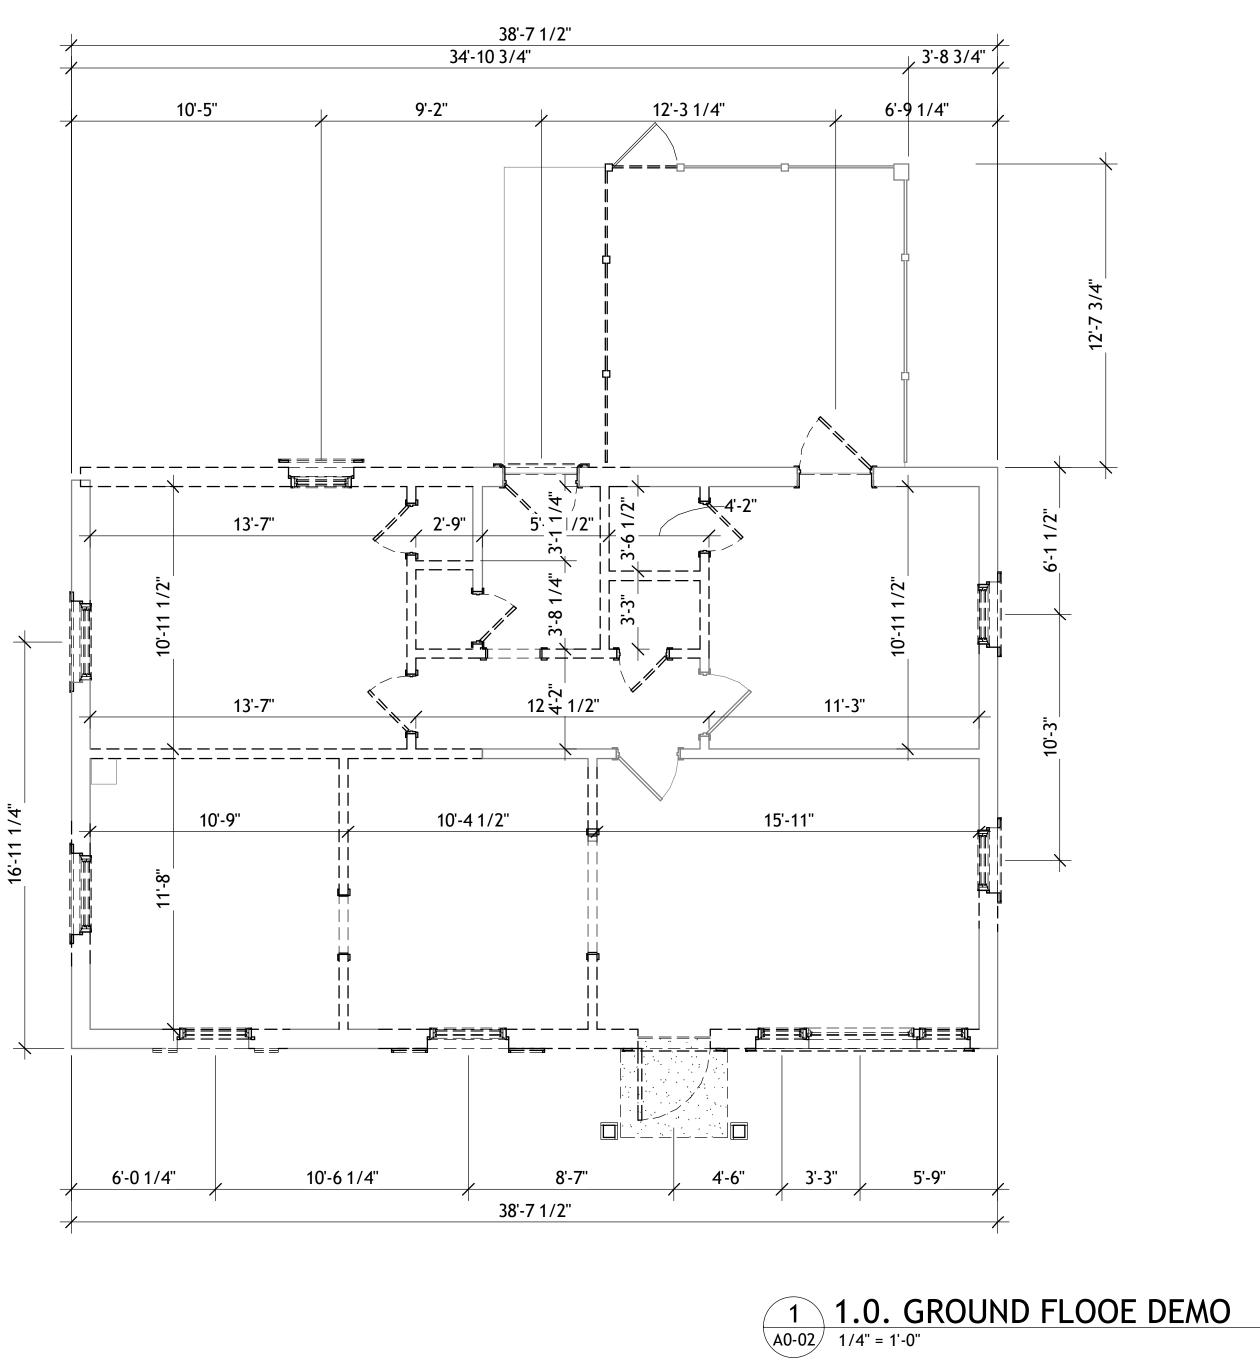

### Variance Analysis:

The subject property is located within the R-75 zoning district. Per Chapter 27-2.2 Division 2- Residential Zoning Districts: Dimensional Requirements of the DeKalb County Zoning Ordinance states the minimum lot area for R-75 zoned properties is 10,000 square feet, and the street frontage is 75 feet. Based on the submitted site plan, the subject property has a lot size of 11,147.61 square feet and a street frontage of 100 feet, conforming to the requirements of the R-75 zoning district.

Based on the submitted materials, the applicant is requesting a variance to reduce the western side yard building setback from 7.5 feet to 3 feet for a proposed car port addition to the existing single-family, detached structure. Per County records, the existing single-family detached structure was constructed in 1950, approximately six years before the adoption of the *1956 Dekalb County Zoning Ordinance*. The extant side-gabled, minimal traditional house conforms to the current zoning codes. Based on the submitted site plan, the proposed addition will encroach approximately 4.5 feet into the southern side yard setback.

The project includes a home renovation and addition to the existing house at 1259 Fenway Circle. Proposed changes to the existing property are as follow:

- 1. Second story addition to the existing house over the existing main house footprint
- 2. A two story addition to the rear of the main house (within buildable area, no variance required)
- 3. Mud room entry on West side of house (within buildable area, no variance required)
- 4. Covered Rear Porch and Screened porch on North side of house (within buildable area, no variance required)
- 5. Front porch extends 8' past the existing front of the house.
- 6. Carport on West side of house (requires setback variance and parking not behind the front of the house.

Most proposed changes do not require variances.

Variances that are requested include the following.

- 1. Reduce the West side yard setback from 7.5' to 3' in order to build carport. Reviewing the survey, the way that the lot is shaped pinches the lot placing the house at the narrowest part of the lot making it difficult and not possible to provide covered parking close to the house.
- The front of the Proposed carport is in the same line as the front of the existing front porch and places the carport partially in front of the line of the existing/proposed front wall of the house. Variance is needed for the location of the carport to be partially in front of the house.
- 3. The existing house is partially over the front setback line but is generally in line with the neighboring houses. We are proposing to add a second level to the house in line with the front of the existing house. Only open porch extends 8' in front of the line of the existing house Variance needed to build outside of buildable area at the front of the house but no closer to the street than the existing house.