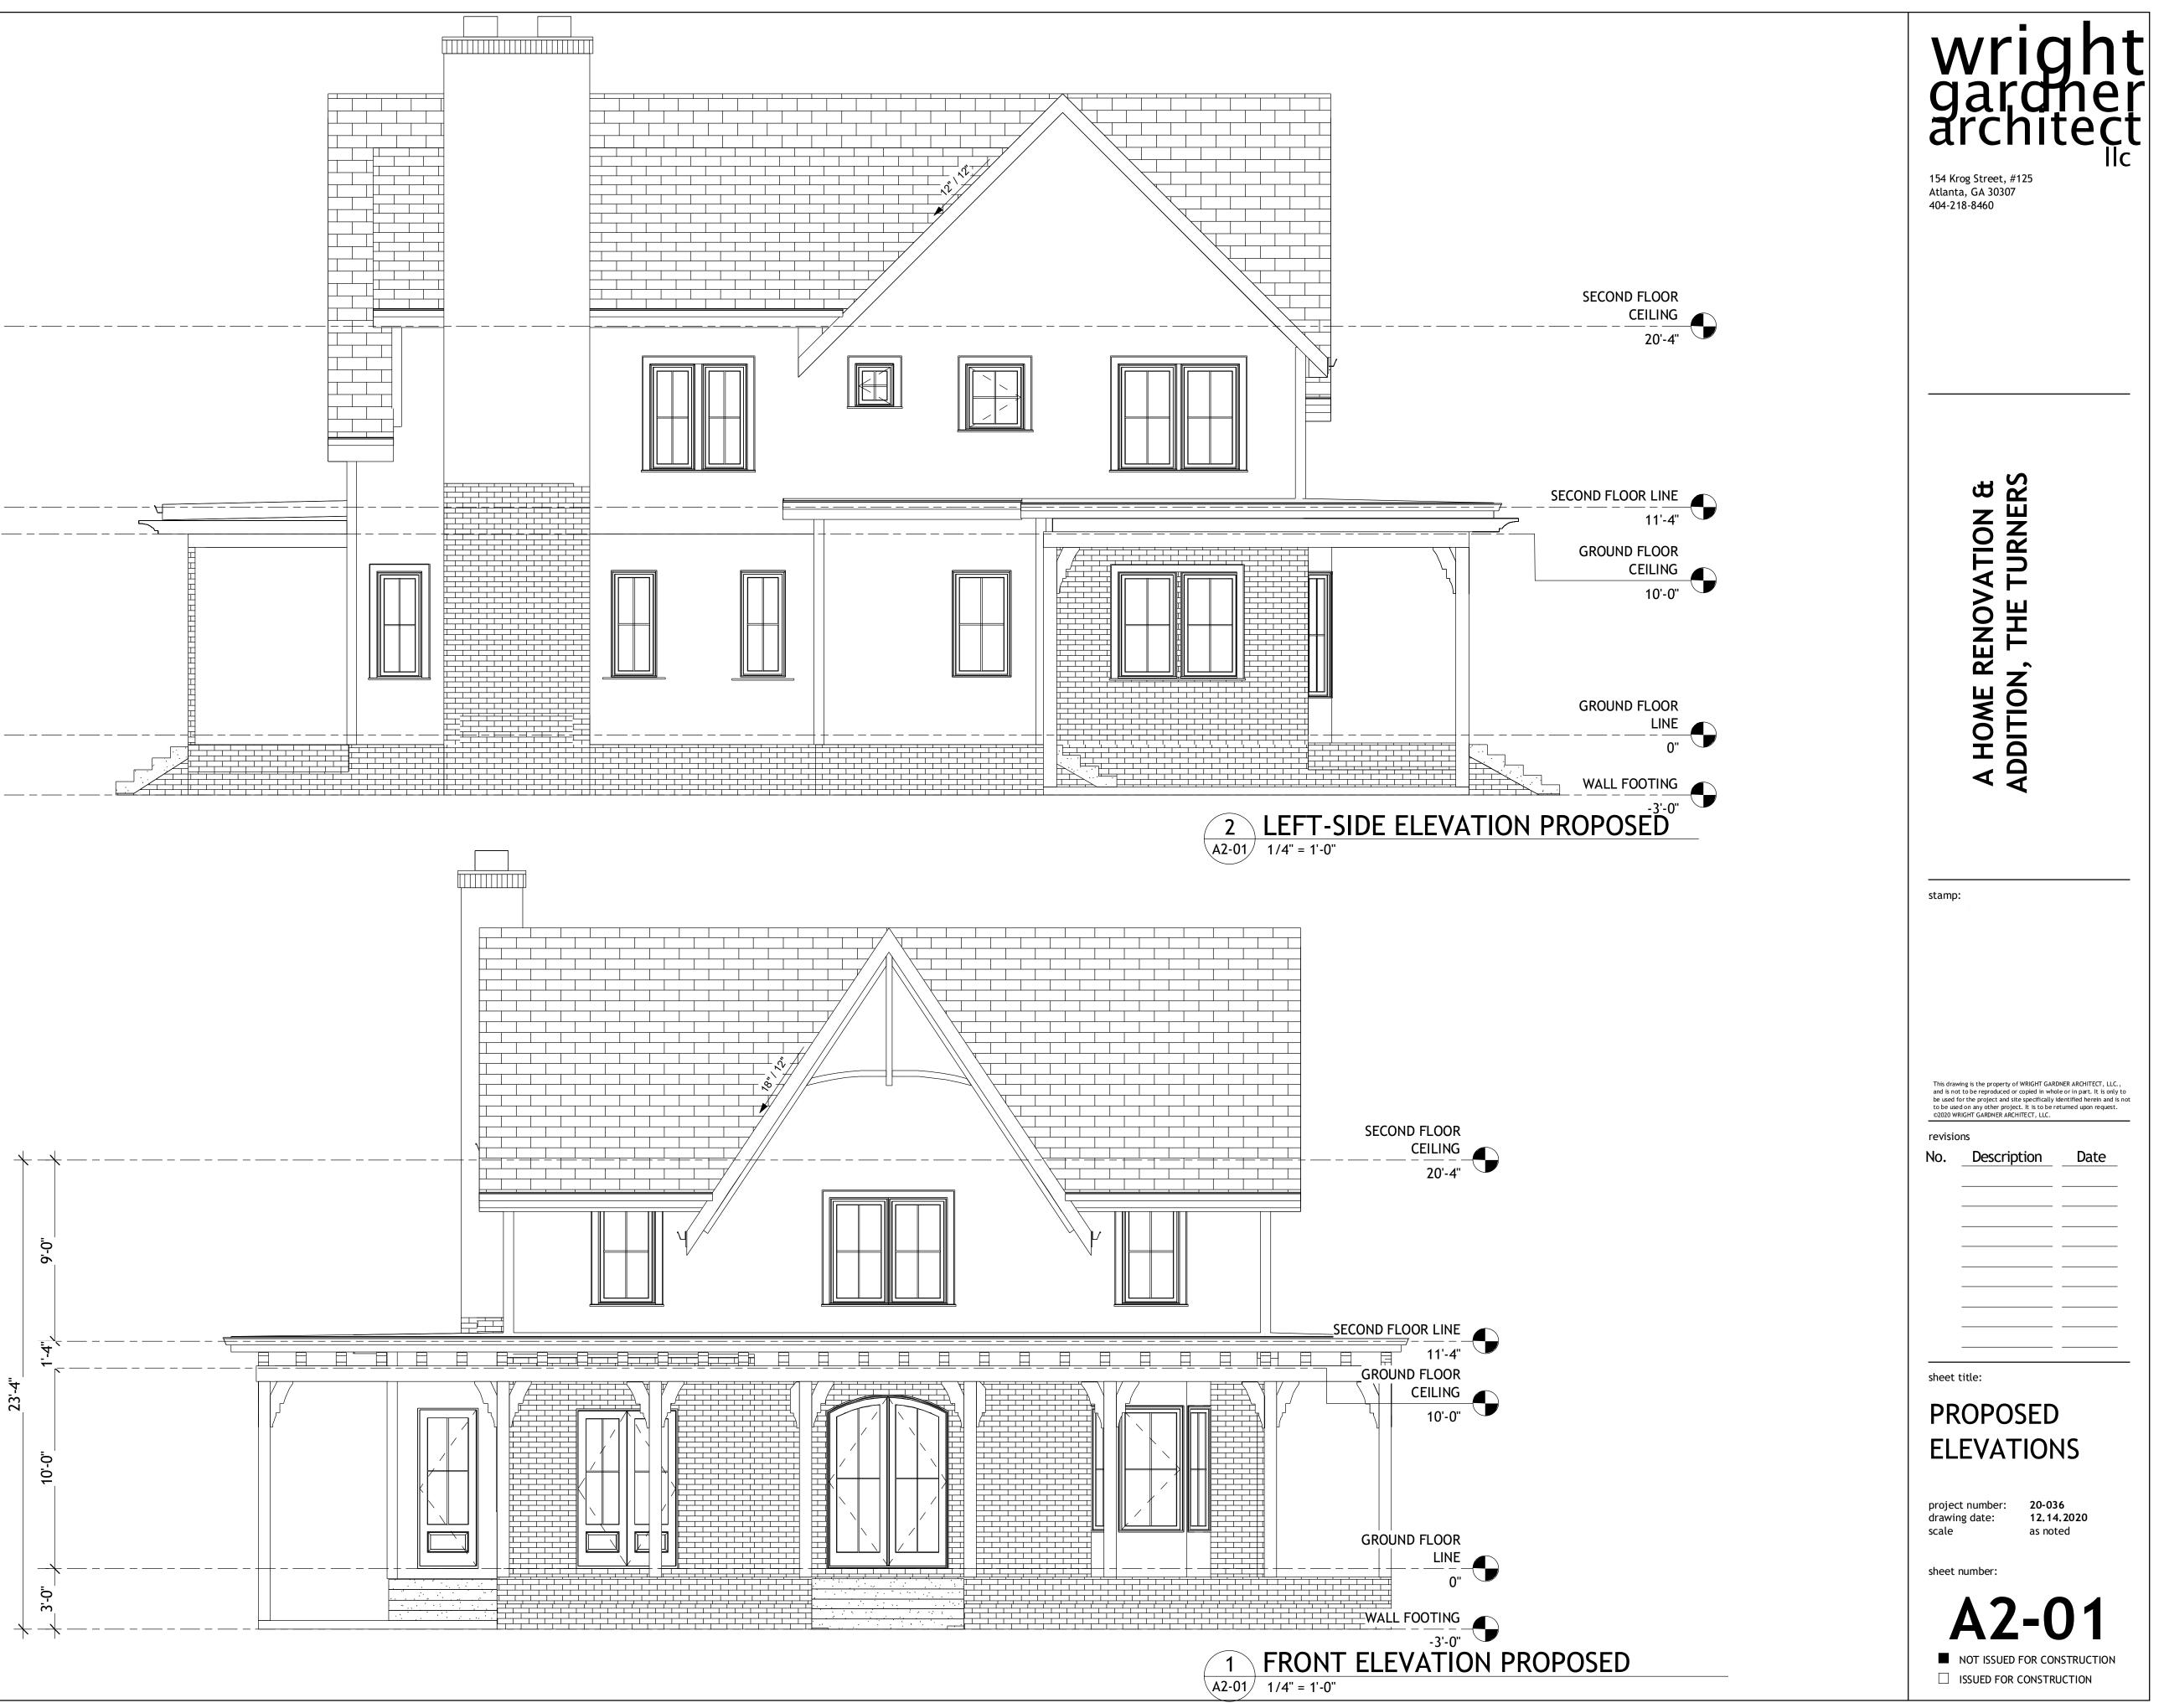

The project includes a home renovation and addition to the existing house at 1259 Fenway Circle. Proposed changes to the existing property are as follow:

- 1. Second story addition to the existing house over the existing main house footprint
- 2. A two story addition to the rear of the main house (within buildable area, no variance required)
- 3. Mud room entry on West side of house (within buildable area, no variance required)
- 4. Covered Rear Porch and Screened porch on North side of house (within buildable area, no variance required)
- 5. Front porch extends 8' past the existing front of the house.
- 6. Carport on West side of house (requires setback variance and parking not behind the front of the house.

Most proposed changes do not require variances.

Variances that are requested include the following.

- 1. Reduce the West side yard setback from 7.5' to 3' in order to build carport. Reviewing the survey, the way that the lot is shaped pinches the lot placing the house at the narrowest part of the lot making it difficult and not possible to provide covered parking close to the house.
- The front of the Proposed carport is in the same line as the front of the existing front porch and places the carport partially in front of the line of the existing/proposed front wall of the house. Variance is needed for the location of the carport to be partially in front of the house.
- 3. The existing house is partially over the front setback line but is generally in line with the neighboring houses. We are proposing to add a second level to the house in line with the front of the existing house. Only open porch extends 8' in front of the line of the existing house Variance needed to build outside of buildable area at the front of the house but no closer to the street than the existing house.

Based on the submitted materials, it appears that granting the variance may be materially detrimental to the public welfare or injurious to the property or improvements in the zoning district. The proposed carport would extend in front of the front elevation and be visible from the public right-of-way. The proposed carport would narrow the space between the house at 1259 Fenway Circle and its western neighbor, 1265 Fenway Circle, from approximately 28 feet to 17 feet.