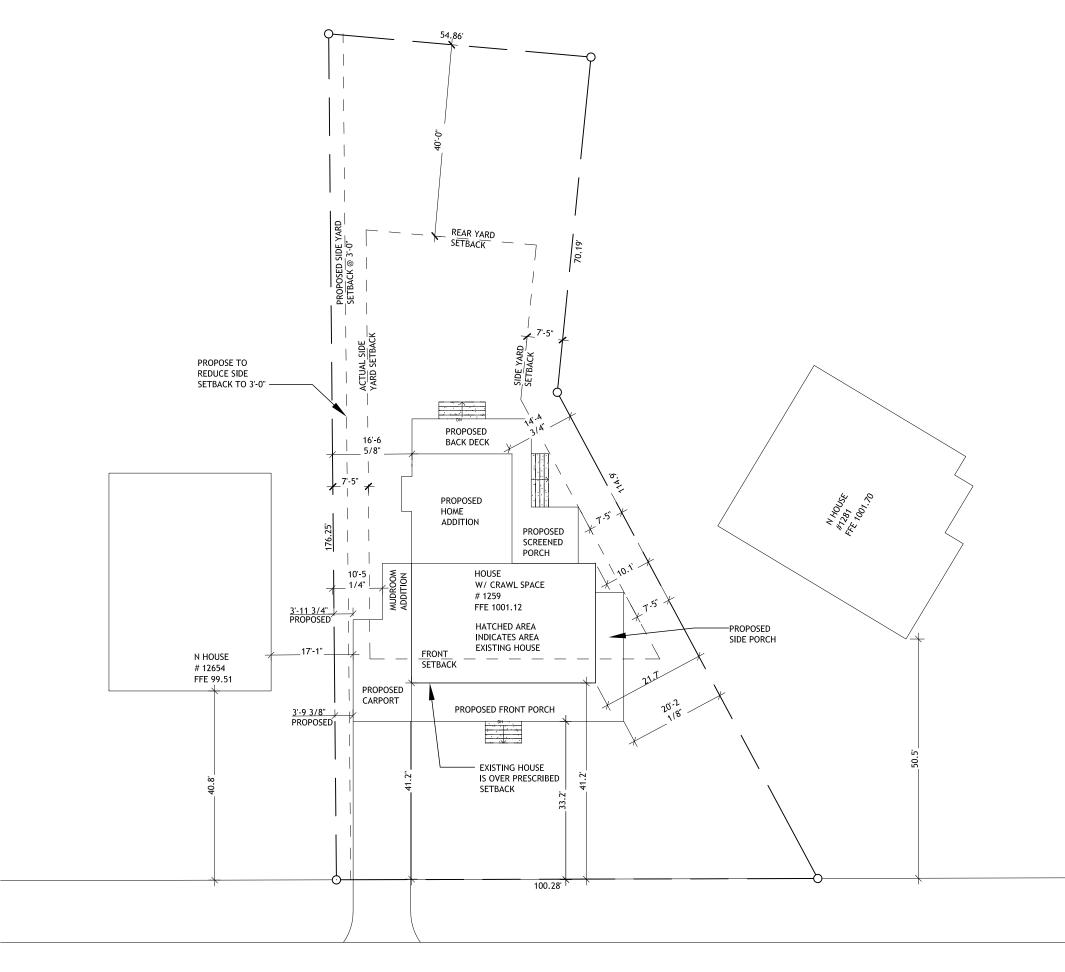

The project includes a home renovation and addition to the existing house at 1259 Fenway Circle. Proposed changes to the existing property are as follow:

- 1. Second story addition to the existing house over the existing main house footprint
- 2. A two story addition to the rear of the main house (within buildable area, no variance required)
- 3. Mud room entry on West side of house (within buildable area, no variance required)
- 4. Covered Rear Porch and Screened porch on North side of house (within buildable area, no variance required)
- 5. Front porch extends 8' past the existing front of the house.
- 6. Carport on West side of house (requires setback variance and parking not behind the front of the house.

Most proposed changes do not require variances.

Variances that are requested include the following.

- 1. Reduce the West side yard setback from 7.5' to 3' in order to build carport. Reviewing the survey, the way that the lot is shaped pinches the lot placing the house at the narrowest part of the lot making it difficult and not possible to provide covered parking close to the house.
- The front of the Proposed carport is in the same line as the front of the existing front porch and places the carport partially in front of the line of the existing/proposed front wall of the house. Variance is needed for the location of the carport to be partially in front of the house.
- 3. The existing house is partially over the front setback line but is generally in line with the neighboring houses. We are proposing to add a second level to the house in line with the front of the existing house. Only open porch extends 8' in front of the line of the existing house Variance needed to build outside of buildable area at the front of the house but no closer to the street than the existing house.