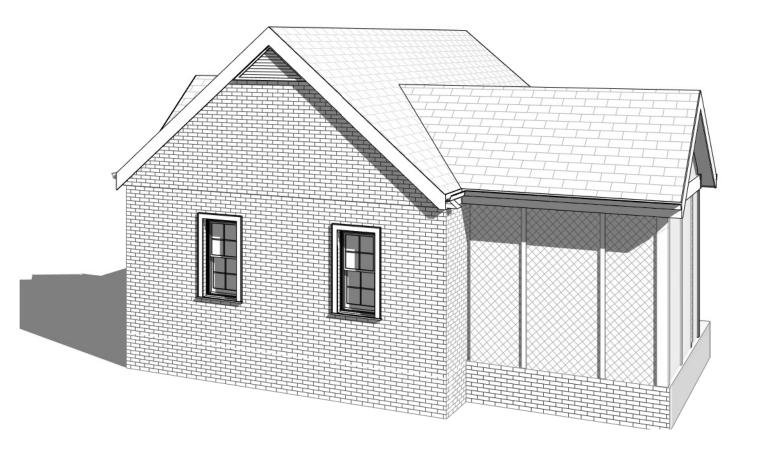

Based on the submitted materials, the applicant is requesting a variance to reduce the western side yard building setback from 7.5 feet to 3 feet for a proposed car port addition to the existing single-family, detached structure. Per County records, the existing single-family detached structure was constructed in 1950, approximately six years before the adoption of the *1956 Dekalb County Zoning Ordinance*. The extant side-gabled, minimal traditional house conforms to the current zoning codes. Based on the submitted site plan, the proposed addition will encroach approximately 4.5 feet into the southern side yard setback.

The project includes a home renovation and addition to the existing house at 1259 Fenway Circle. Proposed changes to the existing property are as follow:

- 1. Second story addition to the existing house over the existing main house footprint
- 2. A two story addition to the rear of the main house (within buildable area, no variance required)
- 3. Mud room entry on West side of house (within buildable area, no variance required)
- 4. Covered Rear Porch and Screened porch on North side of house (within buildable area, no variance required)
- 5. Front porch extends 8' past the existing front of the house.
- 6. Carport on West side of house (requires setback variance and parking not behind the front of the house.

Most proposed changes do not require variances.

Variances that are requested include the following.

- 1. Reduce the West side yard setback from 7.5' to 3' in order to build carport. Reviewing the survey, the way that the lot is shaped pinches the lot placing the house at the narrowest part of the lot making it difficult and not possible to provide covered parking close to the house.
- The front of the Proposed carport is in the same line as the front of the existing front porch and places the carport partially in front of the line of the existing/proposed front wall of the house. Variance is needed for the location of the carport to be partially in front of the house.
- 3. The existing house is partially over the front setback line but is generally in line with the neighboring houses. We are proposing to add a second level to the house in line with the front of the existing house. Only open porch extends 8' in front of the line of the existing house Variance needed to build outside of buildable area at the front of the house but no closer to the street than the existing house.