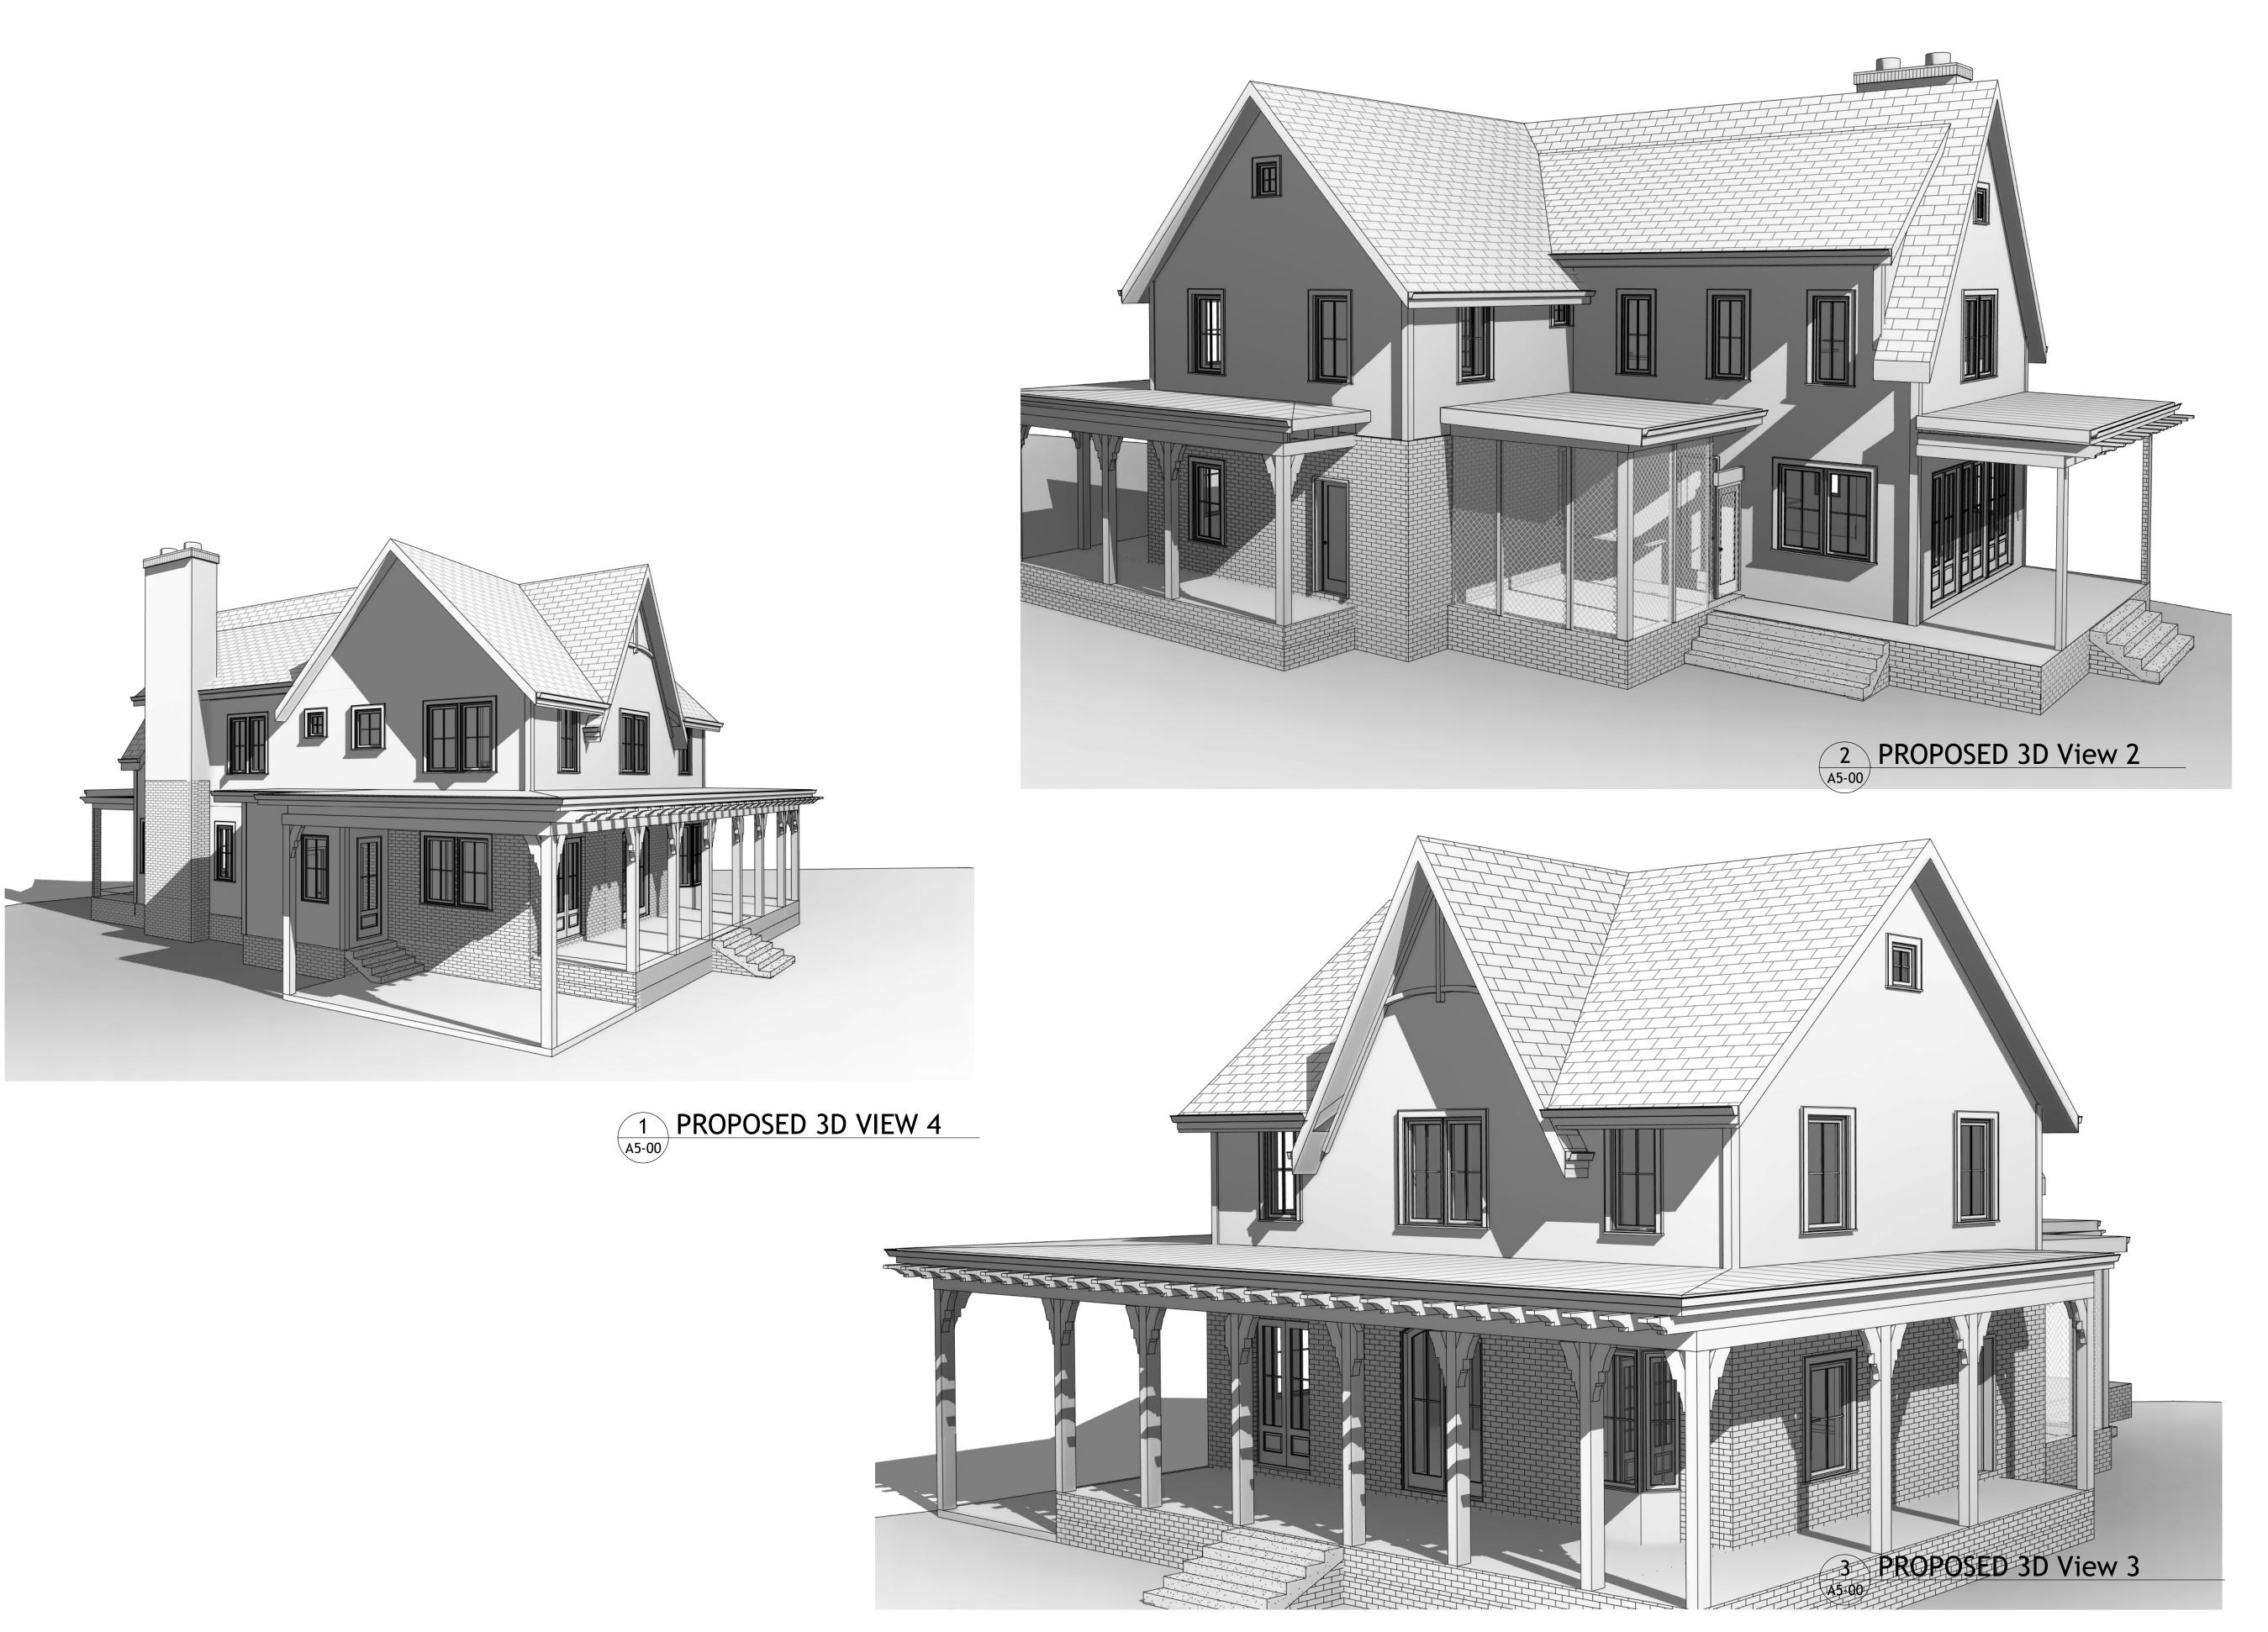

The project includes a home renovation and addition to the existing house at 1259 Fenway Circle. Proposed changes to the existing property are as follow:

- 1. Second story addition to the existing house over the existing main house footprint
- 2. A two story addition to the rear of the main house (within buildable area, no variance required)
- 3. Mud room entry on West side of house (within buildable area, no variance required)
- 4. Covered Rear Porch and Screened porch on North side of house (within buildable area, no variance required)
- 5. Front porch extends 8' past the existing front of the house.
- 6. Carport on West side of house (requires setback variance and parking not behind the front of the house.

Most proposed changes do not require variances.

Variances that are requested include the following.

- 1. Reduce the West side yard setback from 7.5' to 3' in order to build carport. Reviewing the survey, the way that the lot is shaped pinches the lot placing the house at the narrowest part of the lot making it difficult and not possible to provide covered parking close to the house.
- The front of the Proposed carport is in the same line as the front of the existing front porch and places the carport partially in front of the line of the existing/proposed front wall of the house. Variance is needed for the location of the carport to be partially in front of the house.
- 3. The existing house is partially over the front setback line but is generally in line with the neighboring houses. We are proposing to add a second level to the house in line with the front of the existing house. Only open porch extends 8' in front of the line of the existing house Variance needed to build outside of buildable area at the front of the house but no closer to the street than the existing house.

Based on the submitted materials, it appears that granting the variance may be materially detrimental to the public welfare or injurious to the property or improvements in the zoning district. The proposed carport would extend in front of the front elevation and be visible from the public right-of-way. The proposed carport would narrow the space between the house at 1259 Fenway Circle and its western neighbor, 1265 Fenway Circle, from approximately 28 feet to 17 feet.