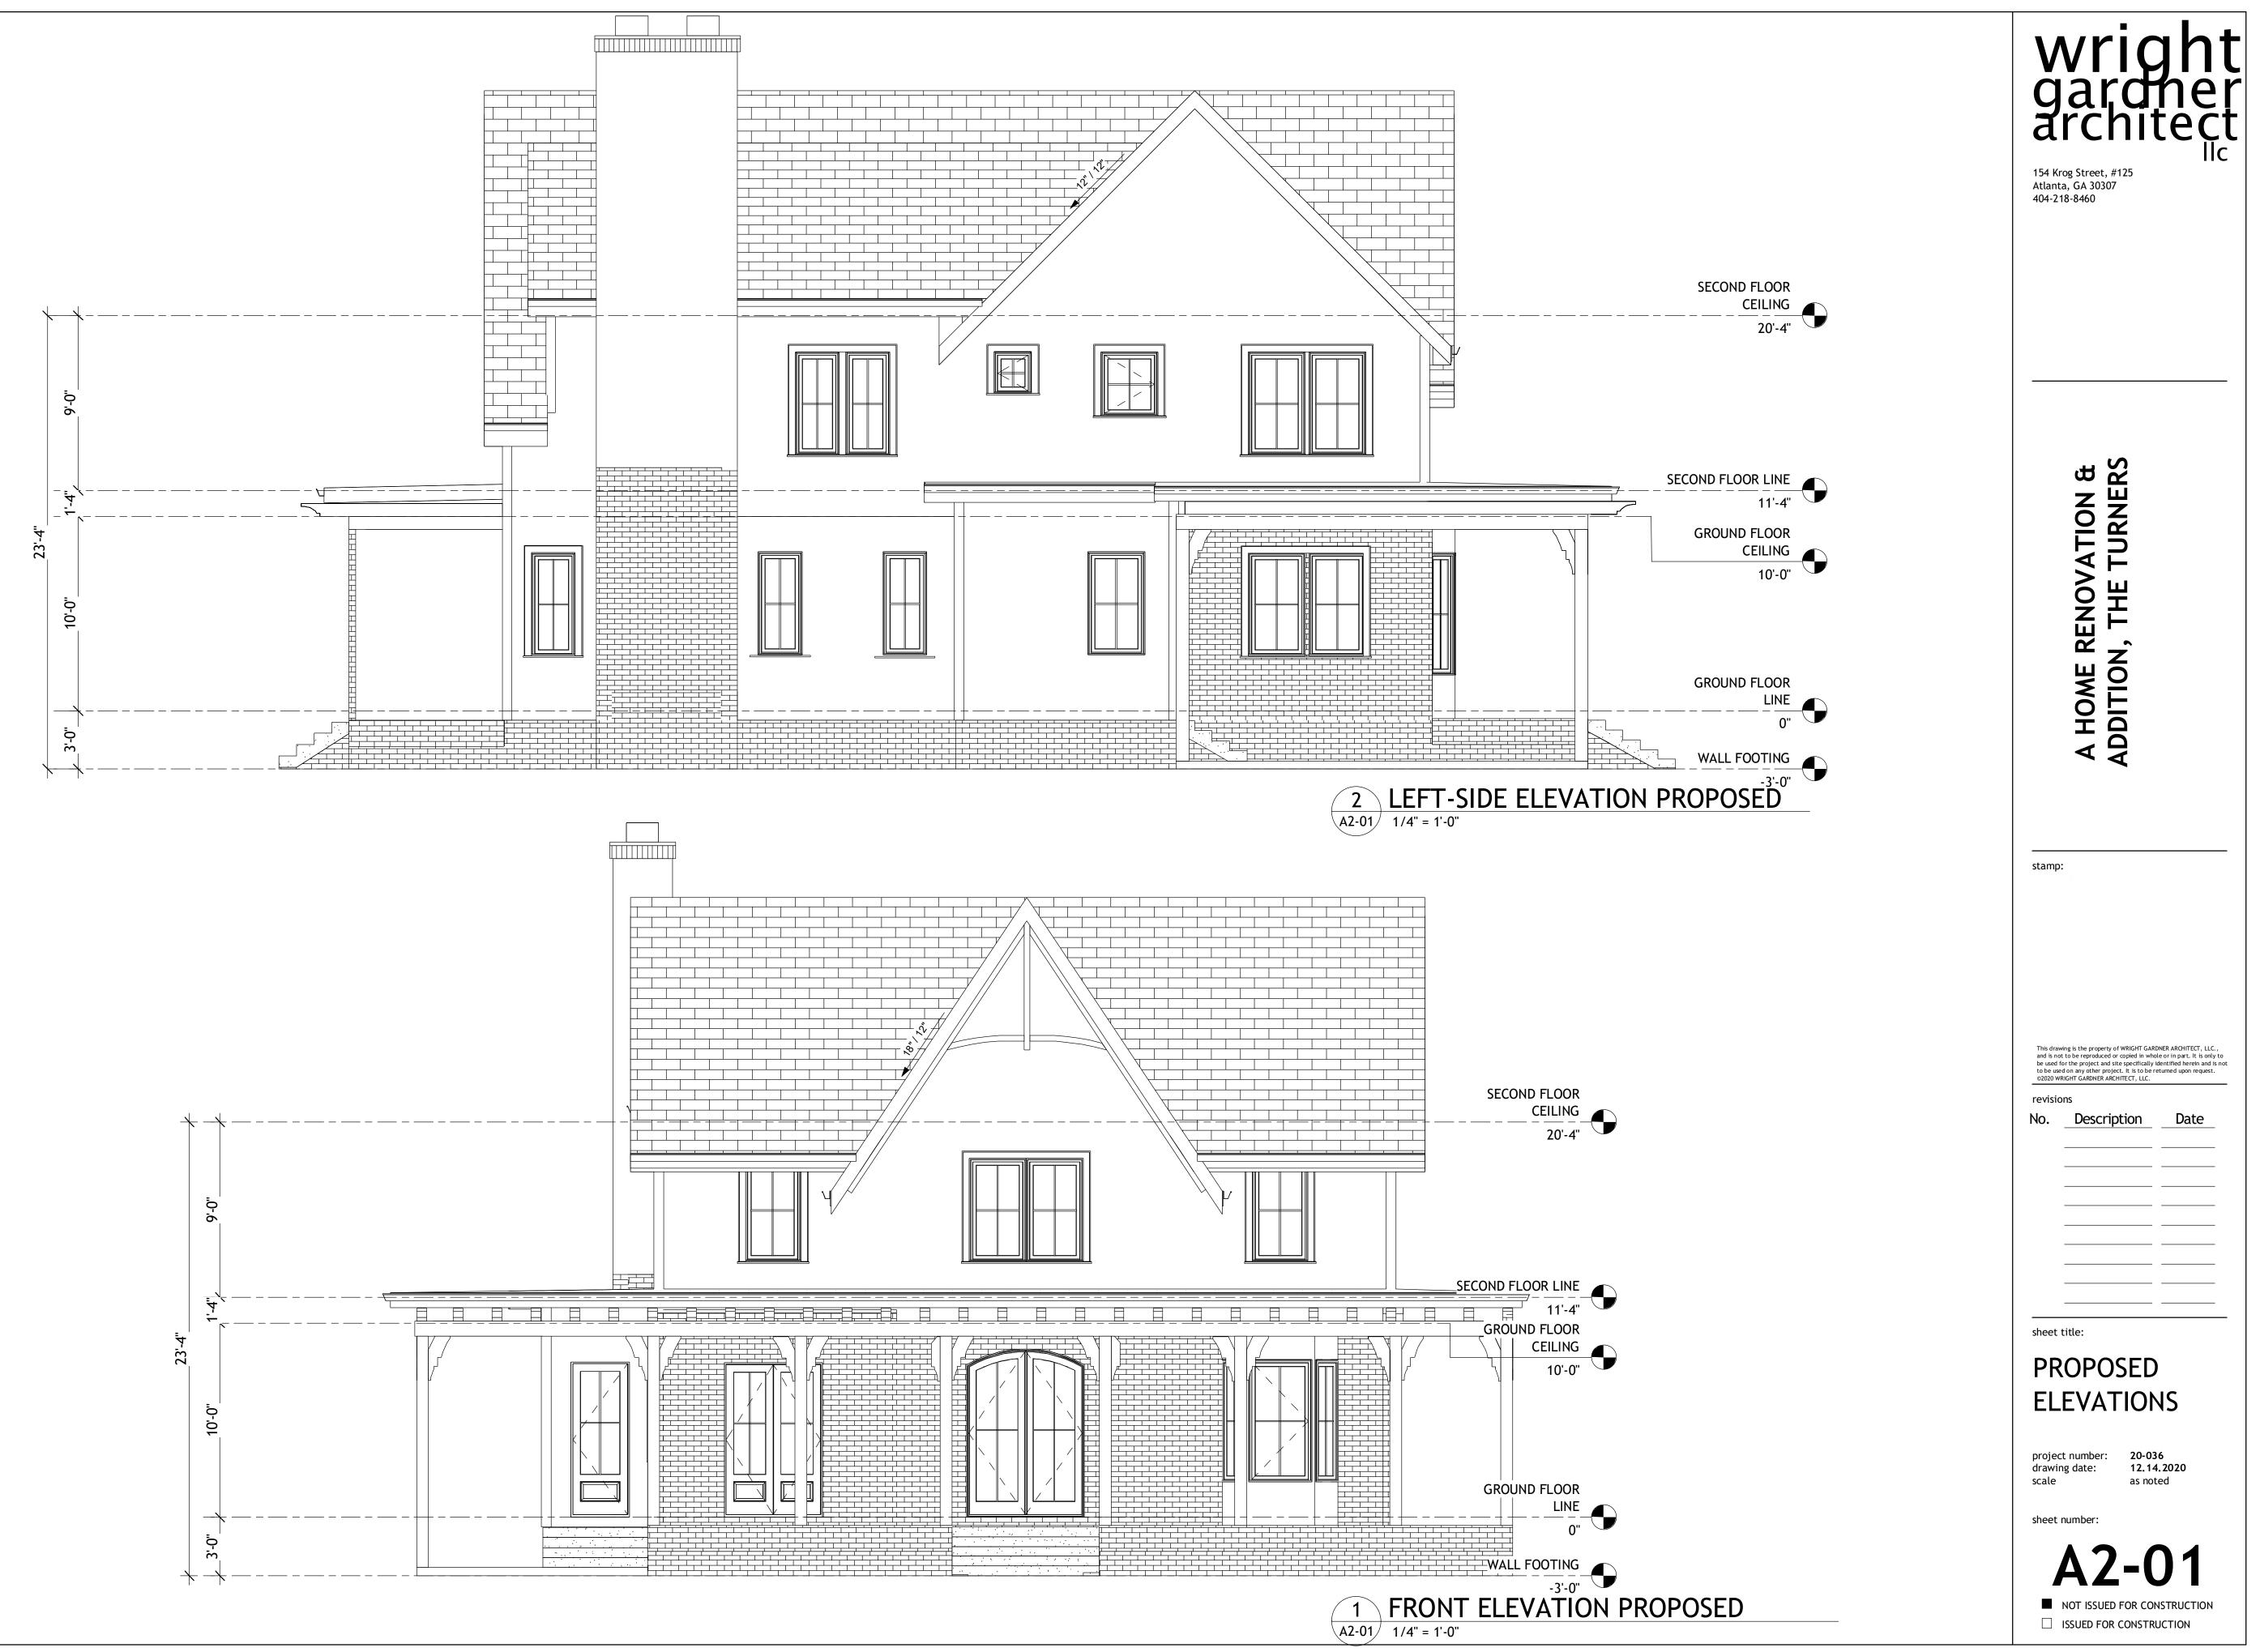

The project includes a home renovation and addition to the existing house at 1259 Fenway Circle. Proposed changes to the existing property are as follow:

- 1. Second story addition to the existing house over the existing main house footprint
- 2. A two story addition to the rear of the main house (within buildable area, no variance required)
- 3. Mud room entry on West side of house (within buildable area, no variance required)
- 4. Covered Rear Porch and Screened porch on North side of house (within buildable area, no variance required)
- 5. Front porch extends 8' past the existing front of the house.
- 6. Carport on West side of house (requires setback variance and parking not behind the front of the house.

Most proposed changes do not require variances.

Variances that are requested include the following.

- 1. Reduce the West side yard setback from 7.5' to 3' in order to build carport. Reviewing the survey, the way that the lot is shaped pinches the lot placing the house at the narrowest part of the lot making it difficult and not possible to provide covered parking close to the house.
- The front of the Proposed carport is in the same line as the front of the existing front porch and places the carport partially in front of the line of the existing/proposed front wall of the house. Variance is needed for the location of the carport to be partially in front of the house.
- 3. The existing house is partially over the front setback line but is generally in line with the neighboring houses. We are proposing to add a second level to the house in line with the front of the existing house. Only open porch extends 8' in front of the line of the existing house Variance needed to build outside of buildable area at the front of the house but no closer to the street than the existing house.

Based on the submitted materials, it appears that granting the variance may be materially detrimental to the public welfare or injurious to the property or improvements in the zoning district. The proposed carport would extend in front of the front elevation and be visible from the public right-of-way. The proposed carport would narrow the space between the house at 1259 Fenway Circle and its western neighbor, 1265 Fenway Circle, from approximately 28 feet to 17 feet.