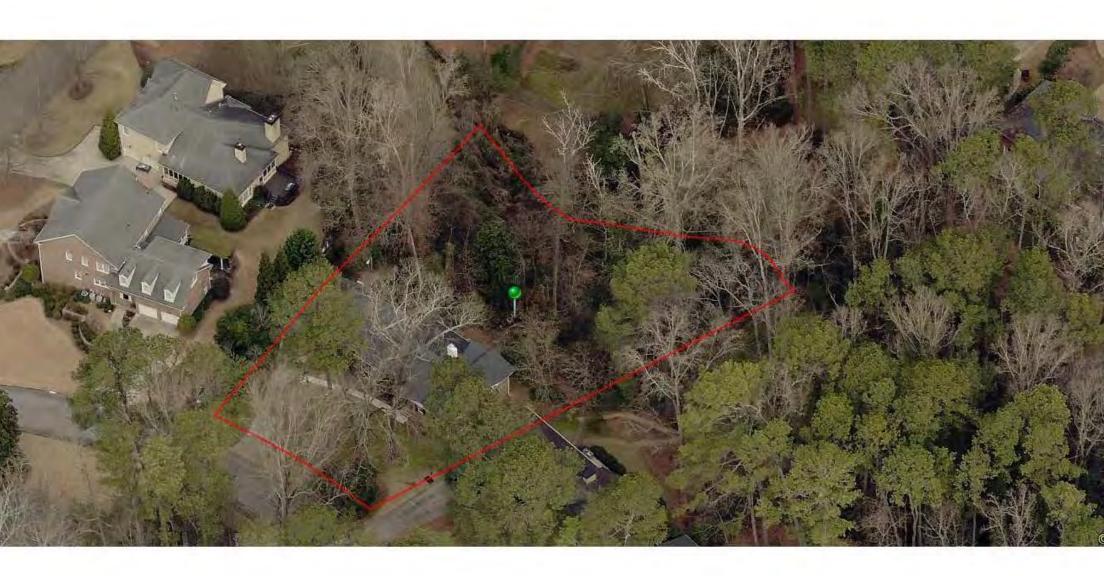

#### **PROJECT ANALYSIS**

The subject property is a 0.58-acre interior lot within a mid-century Ranch neighborhood in northeast DeKalb County. It is occupied by a 1958 single-family, detached Ranch-style house. A driveway of approximately 100-feet leads from North Ridgeway Road to a double-car garage on the western side of the house. North Ridgeway Road leads to Briarcliff Road NE, a two-lane minor arterial road.

The applicant Glory Be, Inc., proposes to locate her single-employee hair salon in the residence's attached two-car garage. The garage was converted into a den with a sink and laundry by a previous owner. The entrance to this room is directly off the driveway. The applicant states clients would be seen one-at-a-time for a maximum of four partial days a week. Clients would park in the driveway.