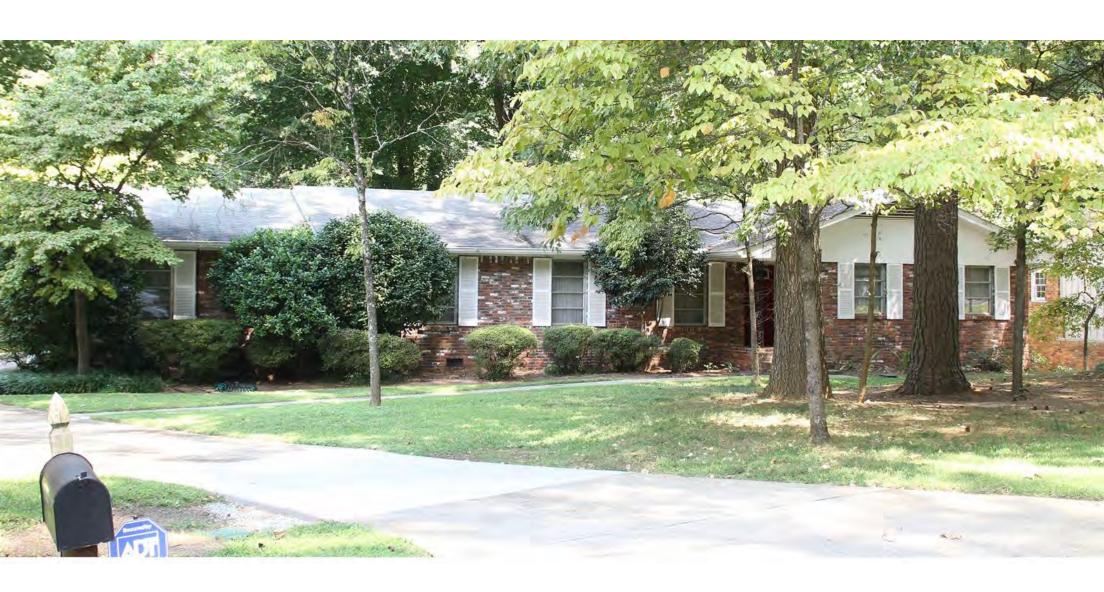

#### **PROJECT ANALYSIS**

The subject property is a 0.58-acre interior lot within a mid-century Ranch neighborhood in northeast DeKalb County. It is occupied by a 1958 single-family, detached Ranch-style house. A driveway of approximately 100-feet leads from North Ridgeway Road to a double-car garage on the western side of the house. North Ridgeway Road leads to Briarcliff Road NE, a two-lane minor arterial road.

#### **Building Mass and Materials:**

The 1958, one-story, side gabled, ranch house is sited east-to-west with the front elevation facing North Ridgway Road. It has a projecting front gable on the eastern side of the front elevation. The roof is clad in asphalt shingles and the walls in a running-bond brick veneer. The two-car attached garage is on the side, eastern-elevation. The driveway enters the lot on the eastern side and continues behind the house.