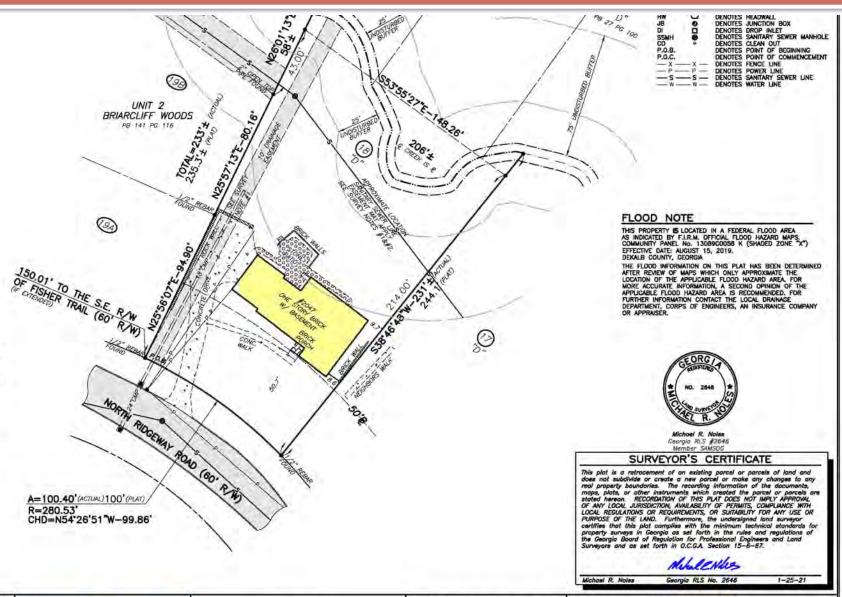

#### **PURPOSE:**

Application of Glory Be, Inc. requesting a Special Land Use Permit (SLUP) to allow a Home Occupation with Customer Contact (hair salon) within an existing single-family home in the R-100 (Residential-Medium Lot-100) District, in accordance with Chapter 27, Article 4, Use Table 4.1. The property is located on the northeast side of North Ridgeway Road, approximately 150 feet east of Fisher Trail, at 2047 North Ridgeway Road in Atlanta. The property has approximately 100 feet of frontage on North Ridgeway Road and contains 0.58 acre.

#### **PROJECT ANALYSIS**

The subject property is a 0.58-acre interior lot within a mid-century Ranch neighborhood in northeast DeKalb County. It is occupied by a 1958 single-family, detached Ranch-style house. A driveway of approximately 100-feet leads from North Ridgeway Road to a double-car garage on the western side of the house. North Ridgeway Road leads to Briarcliff Road NE, a two-lane minor arterial road.

#### **Compliance with District Standards:**

| R-100 STANDARD |                     | REQUIREMENT | PROVIDED              | COMPLIANCE |
|----------------|---------------------|-------------|-----------------------|------------|
| LOT WIDTH      |                     | 100 FT      | 100 FT                | Yes        |
| LOT A          | AREA                | 15,000SF    | 0.58 ACRES (23,500SF) | Yes        |
| BLDG. SETBACKS | FRONT               | 35FT        | 50FT                  | Yes        |
|                | CORNER LOT -SIDE    | N/A         | N/A                   | N/A        |
|                | INTERIOR LOT - SIDE | 10FT        | 8.6FT                 | No         |
|                | REAR                | 40FT        | 110FT                 | Yes        |
| HEIGHT         |                     | 35FT        | LESS THAN 35FT        | Yes        |
| OPEN           | N SPACE             | 20%         | MORE THAN 20%         | Yes        |
| UNIT SIZE      |                     | 2,000SF     | approximately 3,500SF | Yes        |