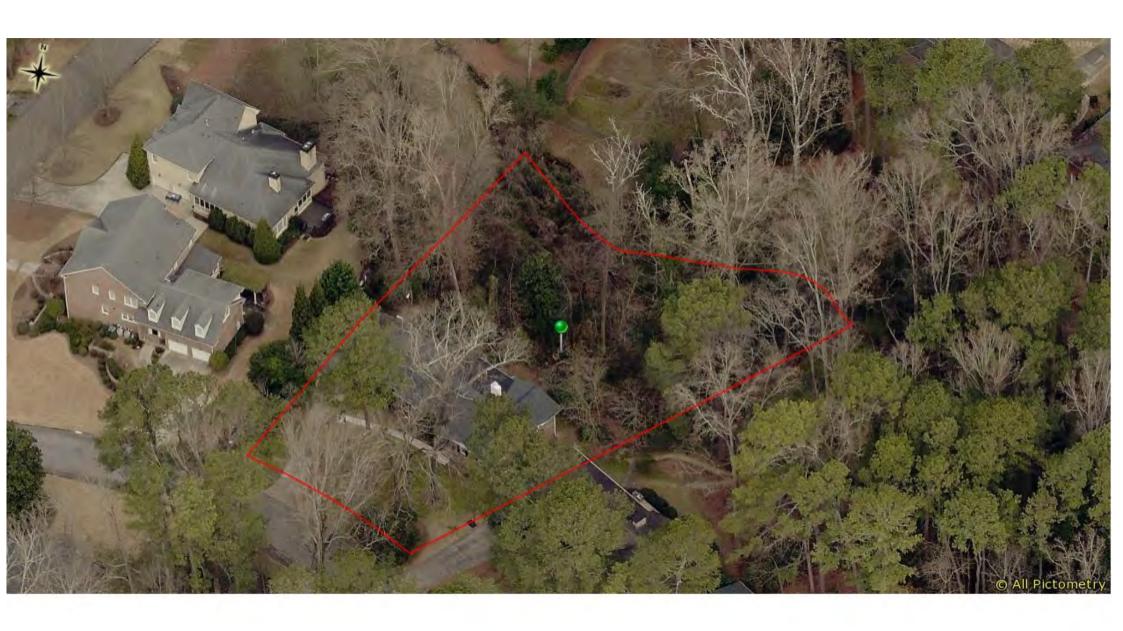

#### **PROJECT ANALYSIS**

The subject property is a 0.58-acre interior lot within a mid-century Ranch neighborhood in northeast DeKalb County. It is occupied by a 1958 single-family, detached Ranch-style house. A driveway of approximately 100-feet leads from North Ridgeway Road to a double-car garage on the western side of the house. North Ridgeway Road leads to Briarcliff Road NE, a two-lane minor arterial road.

The applicant Glory Be, Inc., proposes to locate her single-employee hair salon in the residence's attached two-car garage. The garage was converted into a den with a sink and laundry by a previous owner. The entrance to this room is directly off the driveway. The applicant states clients would be seen one-at-a-time for a maximum of four partial days a week. Clients would park in the driveway.

#### **Building Mass and Materials:**

The 1958, one-story, side gabled, ranch house is sited east-to-west with the front elevation facing North Ridgway Road. It has a projecting front gable on the eastern side of the front elevation. The roof is clad in asphalt shingles and the walls in a running-bond brick veneer. The two-car attached garage is on the side, eastern-elevation. The driveway enters the lot on the eastern side and continues behind the house.