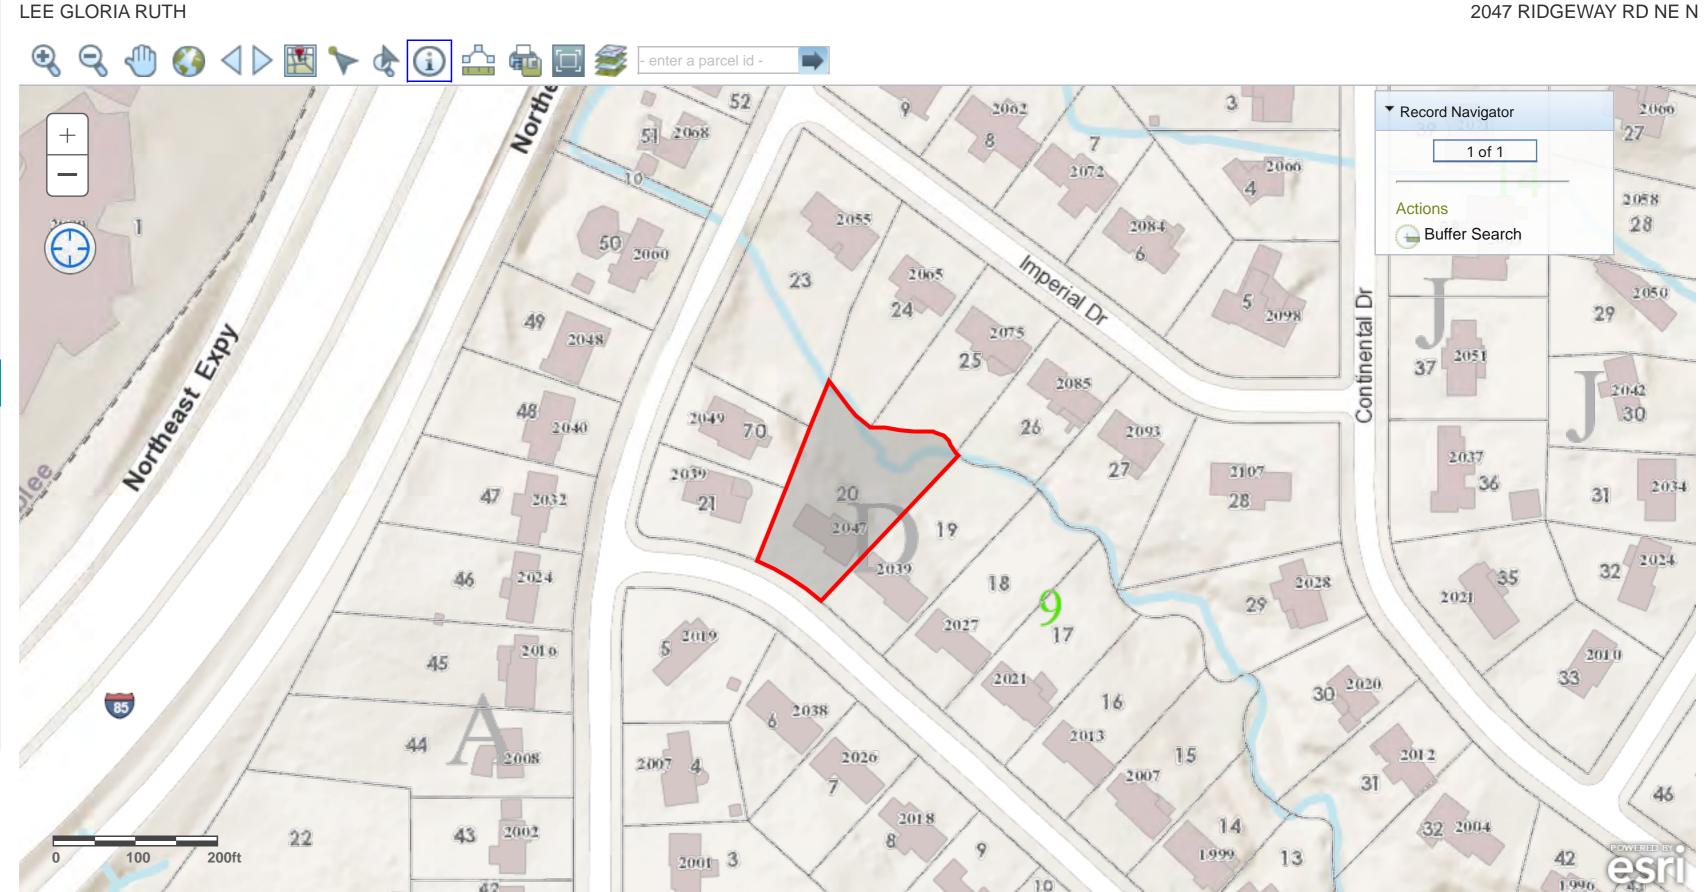

#### **PURPOSE:**

Application of Glory Be, Inc. requesting a Special Land Use Permit (SLUP) to allow a Home Occupation with Customer Contact (hair salon) within an existing single-family home in the R-100 (Residential-Medium Lot-100) District, in accordance with Chapter 27, Article 4, Use Table 4.1. The property is located on the northeast side of North Ridgeway Road, approximately 150 feet east of Fisher Trail, at 2047 North Ridgeway Road in Atlanta. The property has approximately 100 feet of frontage on North Ridgeway Road and contains 0.58 acre.

Surrounding Properties: To the North, South, East, and West R-100 (Residential Medium Density-100).

**Proposed Density:** 1.72 (same as existing) **Existing Density:** 1.72

**Proposed Units:** One (same as existing) **Existing Units:** One (same as existing)

#### **PROJECT ANALYSIS**

The subject property is a 0.58-acre interior lot within a mid-century Ranch neighborhood in northeast DeKalb County. It is occupied by a 1958 single-family, detached Ranch-style house. A driveway of approximately 100-feet leads from North Ridgeway Road to a double-car garage on the western side of the house. North Ridgeway Road leads to Briarcliff Road NE, a two-lane minor arterial road.