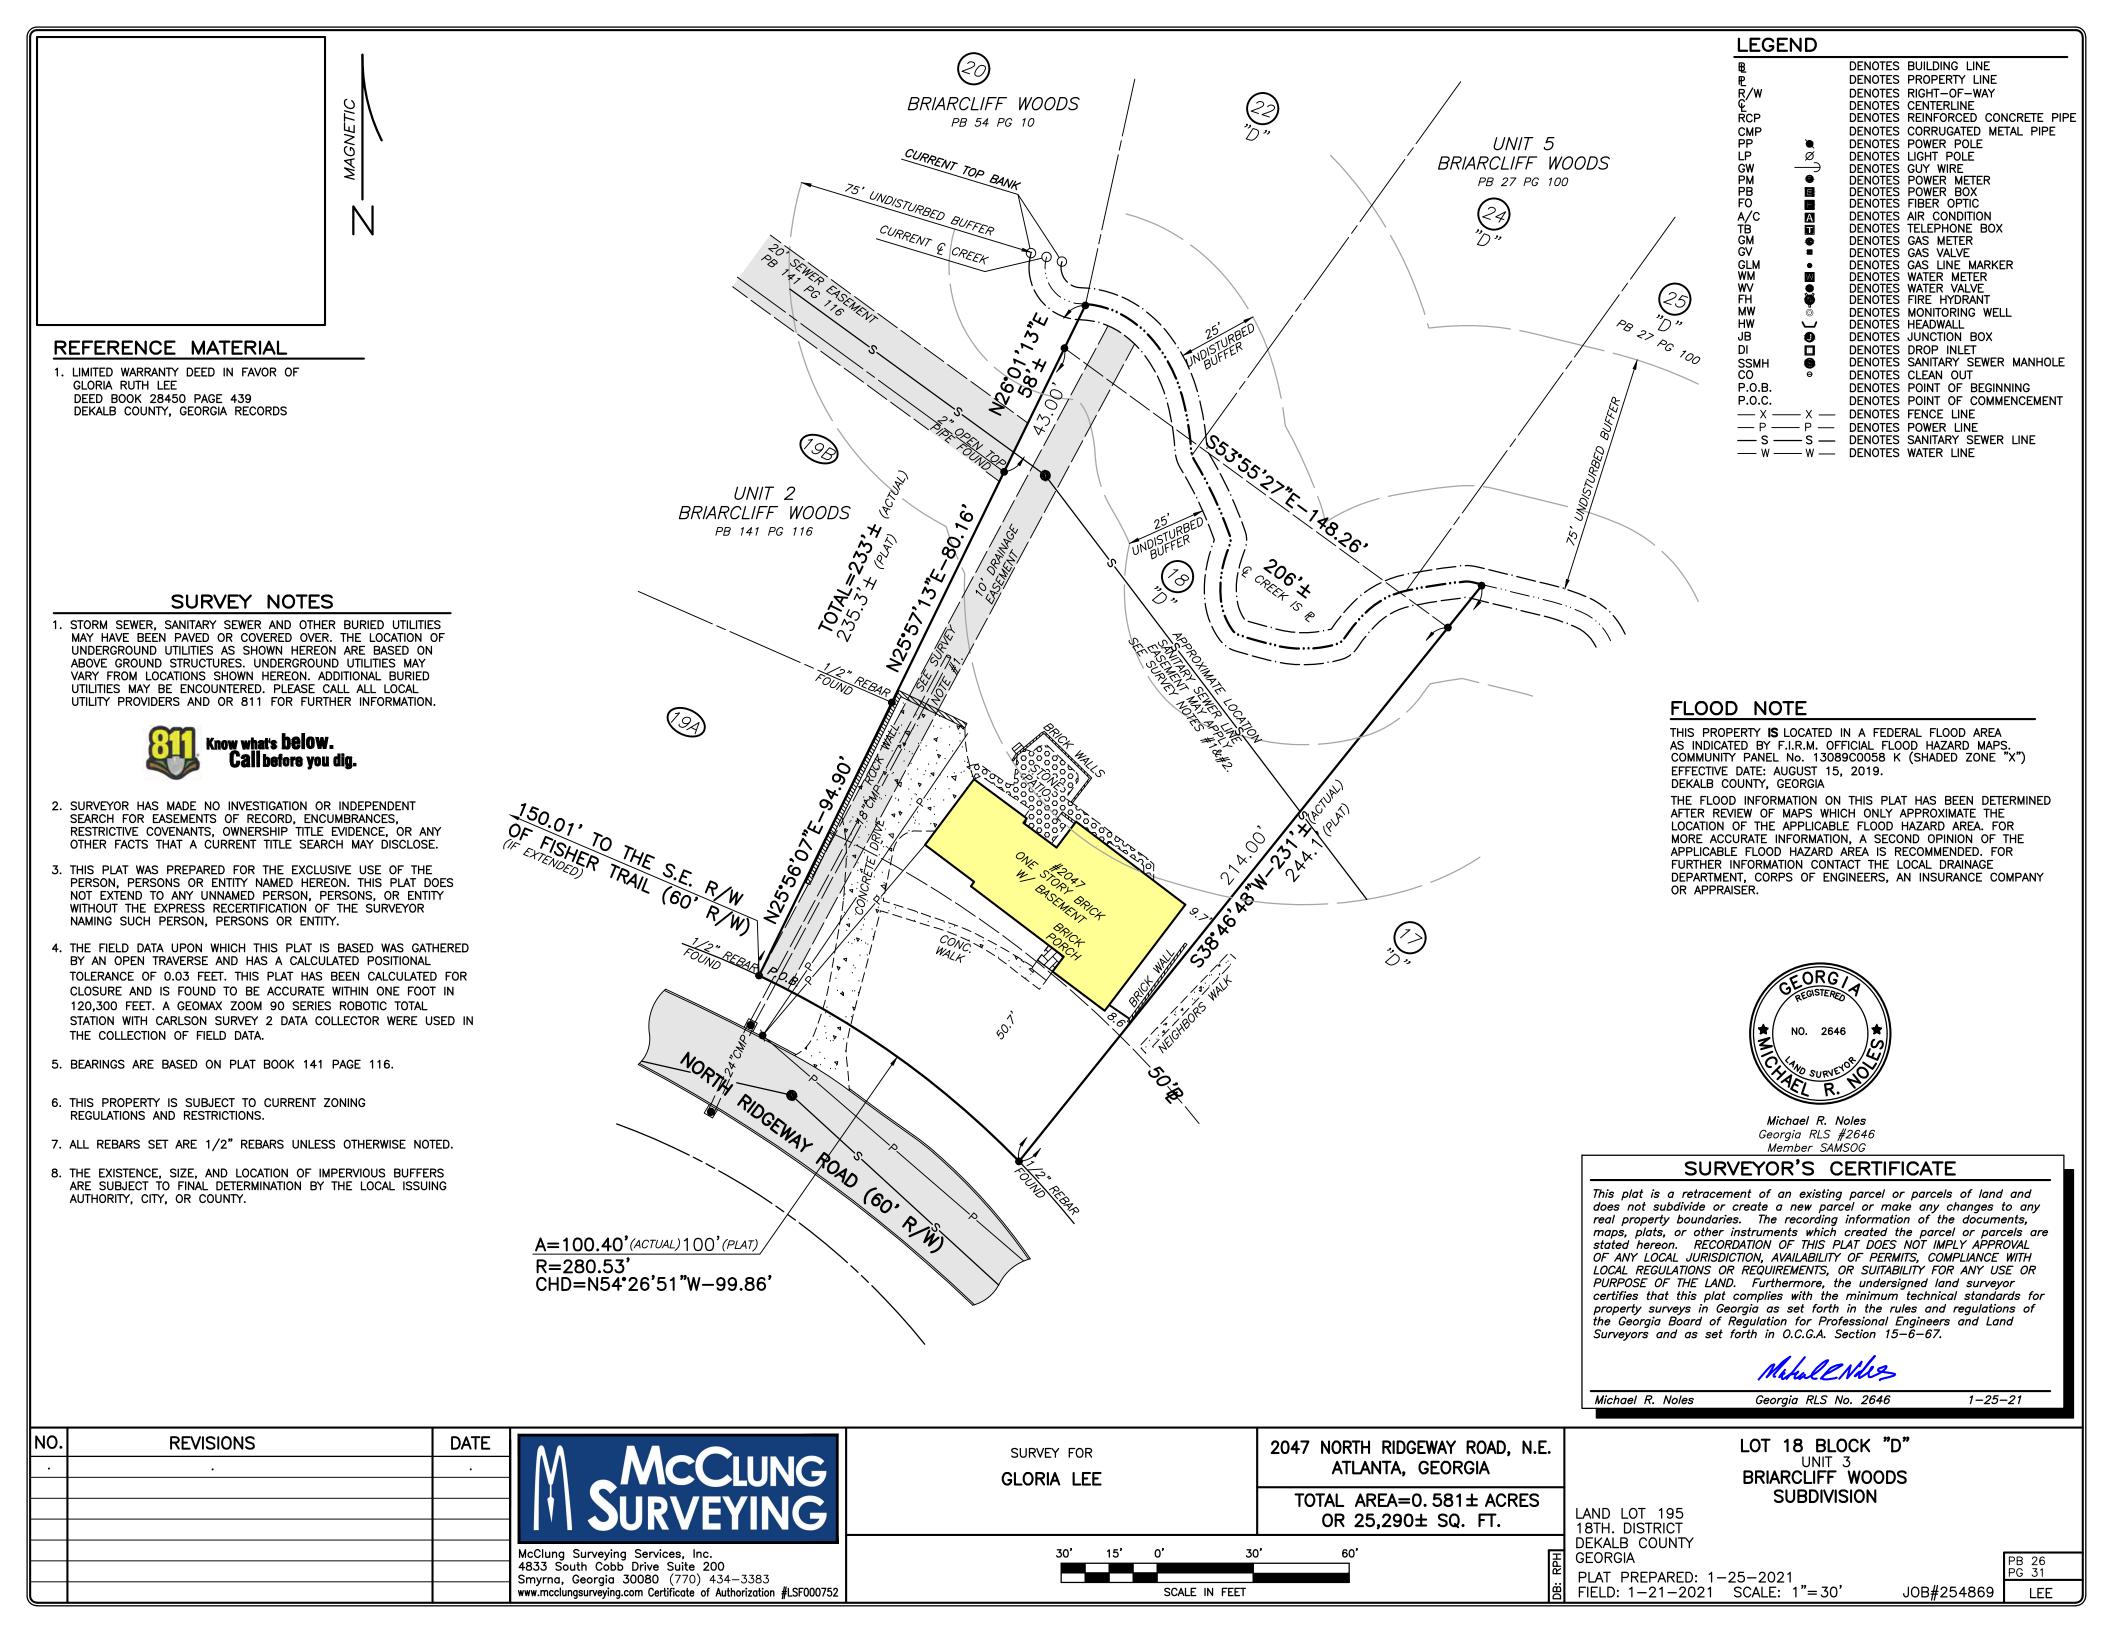

#### **PURPOSE:**

Application of Glory Be, Inc. requesting a Special Land Use Permit (SLUP) to allow a Home Occupation with Customer Contact (hair salon) within an existing single-family home in the R-100 (Residential-Medium Lot-100) District, in accordance with Chapter 27, Article 4, Use Table 4.1. The property is located on the northeast side of North Ridgeway Road, approximately 150 feet east of Fisher Trail, at 2047 North Ridgeway Road in Atlanta. The property has approximately 100 feet of frontage on North Ridgeway Road and contains 0.58 acre.

#### **PROJECT ANALYSIS**

The subject property is a 0.58-acre interior lot within a mid-century Ranch neighborhood in northeast DeKalb County. It is occupied by a 1958 single-family, detached Ranch-style house. A driveway of approximately 100-feet leads from North Ridgeway Road to a double-car garage on the western side of the house. North Ridgeway Road leads to Briarcliff Road NE, a two-lane minor arterial road.

The applicant Glory Be, Inc., proposes to locate her single-employee hair salon in the residence's attached two-car garage. The garage was converted into a den with a sink and laundry by a previous owner. The entrance to this room is directly off the driveway. The applicant states clients would be seen one-at-a-time for a maximum of four partial days a week. Clients would park in the driveway.

#### **Building Mass and Materials:**

The 1958, one-story, side gabled, ranch house is sited east-to-west with the front elevation facing North Ridgway Road. It has a projecting front gable on the eastern side of the front elevation. The roof is clad in asphalt shingles and the walls in a running-bond brick veneer. The two-car attached garage is on the side, eastern-elevation. The driveway enters the lot on the eastern side and continues behind the house.

#### **Compliance with District Standards:**

| R-100 STANDARD |                     | REQUIREMENT | PROVIDED              | COMPLIANCE |
|----------------|---------------------|-------------|-----------------------|------------|
| LOT WIDTH      |                     | 100 FT      | 100 FT                | Yes        |
| LOT A          | AREA                | 15,000SF    | 0.58 ACRES (23,500SF) | Yes        |
| BLDG. SETBACKS | FRONT               | 35FT        | 50FT                  | Yes        |
|                | CORNER LOT -SIDE    | N/A         | N/A                   | N/A        |
|                | INTERIOR LOT - SIDE | 10FT        | 8.6FT                 | No         |
|                | REAR                | 40FT        | 110FT                 | Yes        |
| HEIGHT         |                     | 35FT        | LESS THAN 35FT        | Yes        |
| OPEN           | N SPACE             | 20%         | MORE THAN 20%         | Yes        |
| UNIT SIZE      |                     | 2,000SF     | approximately 3,500SF | Yes        |