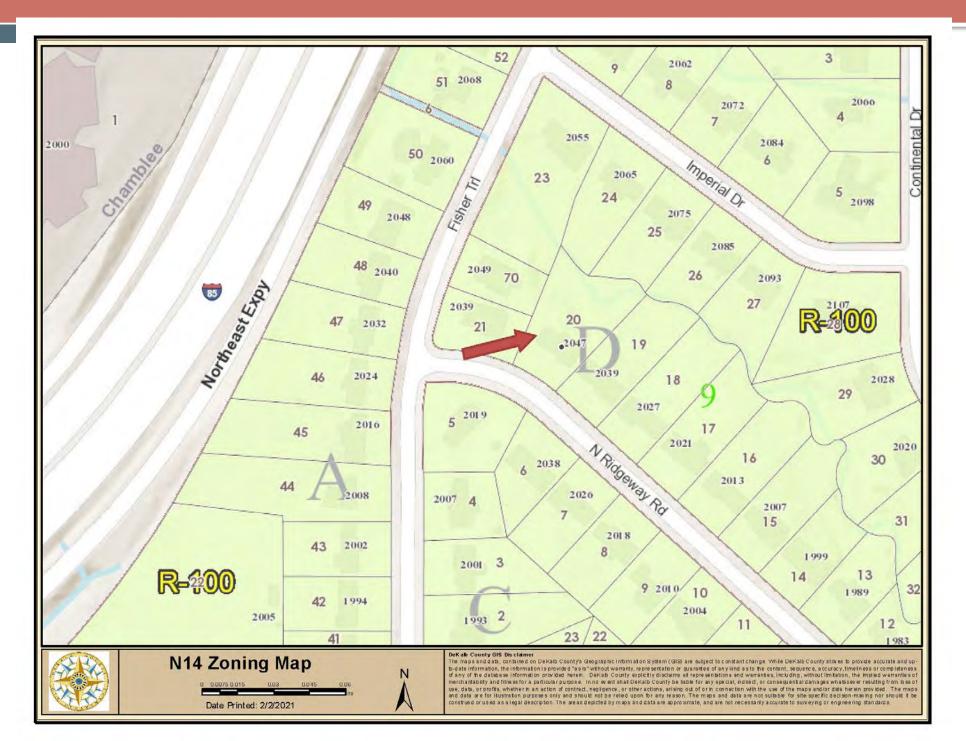

#### **PURPOSE:**

Application of Glory Be, Inc. requesting a Special Land Use Permit (SLUP) to allow a Home Occupation with Customer Contact (hair salon) within an existing single-family home in the R-100 (Residential-Medium Lot-100) District, in accordance with Chapter 27, Article 4, Use Table 4.1. The property is located on the northeast side of North Ridgeway Road, approximately 150 feet east of Fisher Trail, at 2047 North Ridgeway Road in Atlanta. The property has approximately 100 feet of frontage on North Ridgeway Road and contains 0.58 acre.

Surrounding Properties: To the North, South, East, and West R-100 (Residential Medium Density-100).

**Proposed Density:** 1.72 (same as existing) **Existing Density:** 1.72

**Proposed Units:** One (same as existing) **Existing Units:** One (same as existing)

#### **Compliance with District Standards:**

| R-100 STANDARD |                     | REQUIREMENT | PROVIDED              | COMPLIANCE |
|----------------|---------------------|-------------|-----------------------|------------|
| LOT WIDTH      |                     | 100 FT      | 100 FT                | Yes        |
| LOT A          | AREA                | 15,000SF    | 0.58 ACRES (23,500SF) | Yes        |
| BLDG. SETBACKS | FRONT               | 35FT        | 50FT                  | Yes        |
|                | CORNER LOT -SIDE    | N/A         | N/A                   | N/A        |
|                | INTERIOR LOT - SIDE | 10FT        | 8.6FT                 | No         |
|                | REAR                | 40FT        | 110FT                 | Yes        |
| HEIGHT         |                     | 35FT        | LESS THAN 35FT        | Yes        |
| OPEN           | N SPACE             | 20%         | MORE THAN 20%         | Yes        |
| UNIT SIZE      |                     | 2,000SF     | approximately 3,500SF | Yes        |