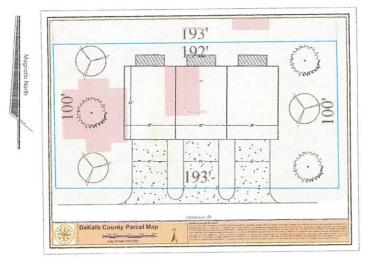

All that tract or parcel of land lying and being in Land Lot 67 of the 18th District of DeKalb County, Georgia, and being more particularly described as follows:

BEGINNING at the northwest corner of Jamieson Place (formerly known as Forrest Street) and Market Street (formerly known as McLendon Avenue) and running thence west along the north side of Jamieson Place, one hundred ninety-two (192) feet to an alley; thence north along the east side of said alley one hundred (100) feet; thence east one hundred ninety-three (193) feet to the west side of Market Street; thence south along the west side of Market Street one hundred (100) feet to the point of beginning; being improved property known as 3720 Jamieson Place (formerly known as Forrest Street) according to the present system of numbering in DeKalb County, Georgia.