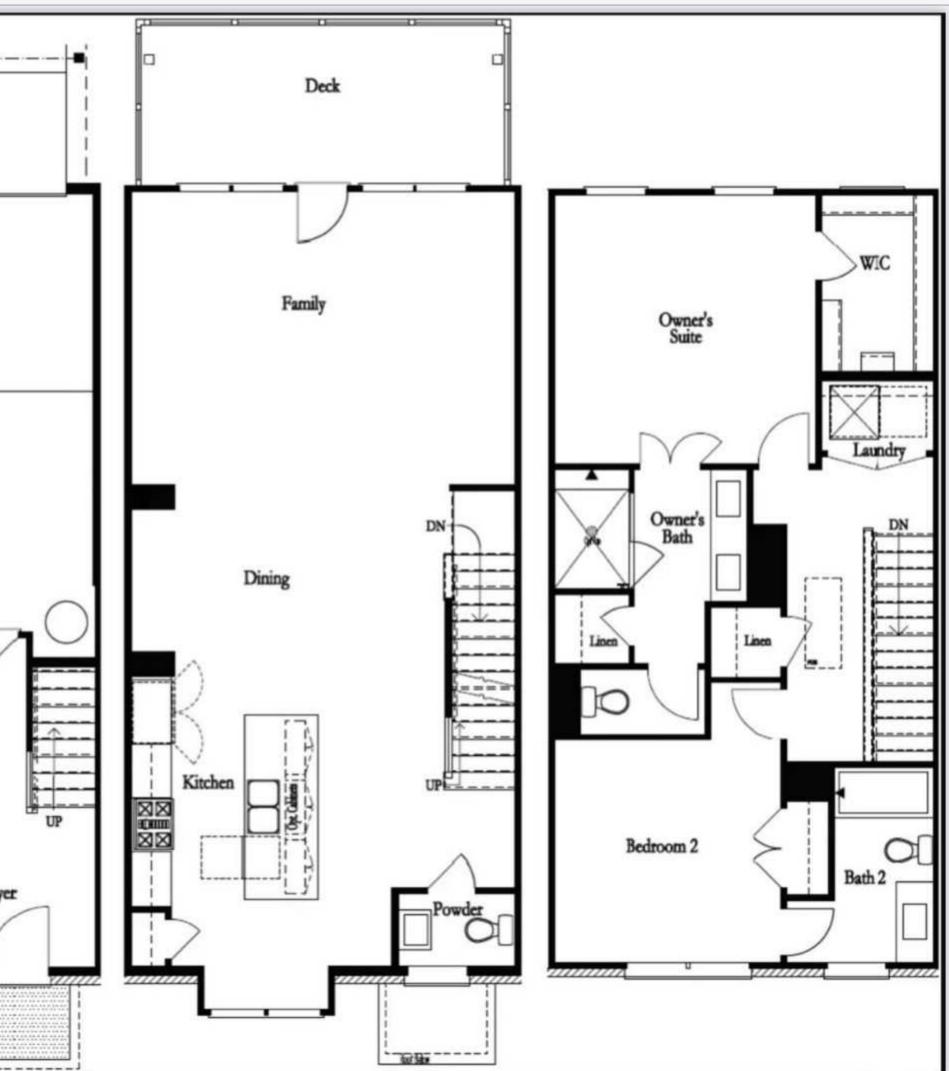

3720 Jamison Place Rezoning

Clarkston, GA Dekalb County

To Whom it May Concern,

We are providing this letter of explanation to support our request of the rezoning of the property located at 3720 Jamison Place in Clarkston, Georgia, from its current Zoning Class of R-85 to RSM. We are proposing to redevelop the lot with three townhome units as shown on the included site plan.