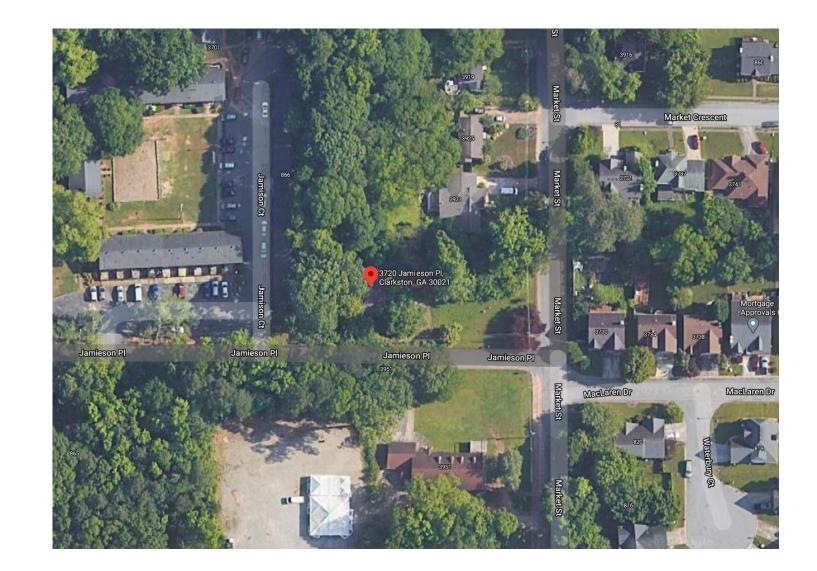

Date:

February 10, 2021

To:

Community Members

Jamieson Place Rezoning Request

Clarkston, GA Dekalb County

Subject:

3720 Jamison Place Rezoning

Clarkston, GA Dekalb County

Local Community Members,

I hope this letter finds you well and safe in these times.

This notice is being sent to inform you of our request to rezone the property located at 3720 Jamison Place from R-85 to RSM. The property is currently developed with two existing mobile homes. We are proposing to demolish these structures, and rebuild in their place, 3 townhomes for the lot to serve single family clients.

3720 Jamison Place Rezoning

Clarkston, GA Dekalb County

To Whom it May Concern,

We are providing this letter of explanation to support our request of the rezoning of the property located at 3720 Jamison Place in Clarkston, Georgia, from its current Zoning Class of R-85 to RSM. We are proposing to redevelop the lot with three townhome units as shown on the included site plan.