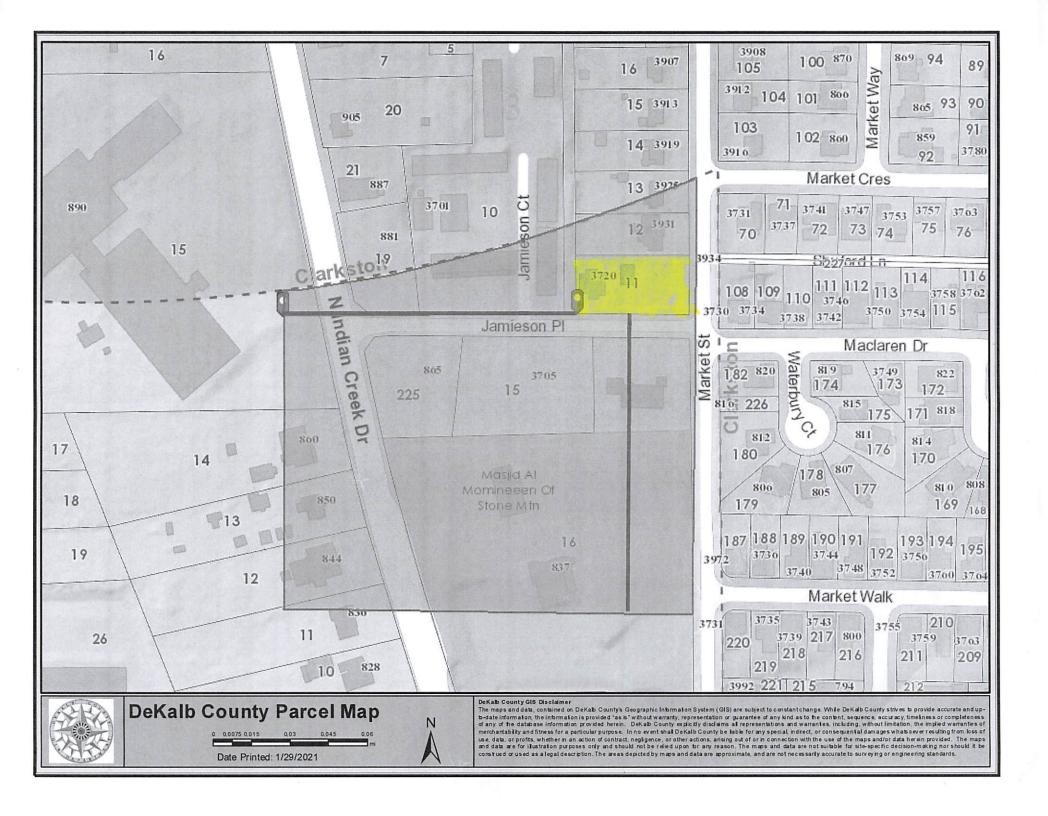

3720 Jamison Place Rezoning

Clarkston, GA Dekalb County

To Whom it May Concern,

We are providing this letter of explanation to support our request of the rezoning of the property located at 3720 Jamison Place in Clarkston, Georgia, from its current Zoning Class of R-85 to RSM. We are proposing to redevelop the lot with three townhome units as shown on the included site plan.

All that tract or parcel of land lying and being in Land Lot 67 of the 18th District of DeKalb County, Georgia, and being more particularly described as follows:

BEGINNING at the northwest corner of Jamieson Place (formerly known as Forrest Street) and Market Street (formerly known as McLendon Avenue) and running thence west along the north side of Jamieson Place, one hundred ninety-two (192) feet to an alley; thence north along the east side of said alley one hundred (100) feet; thence east one hundred ninety-three (193) feet to the west side of Market Street; thence south along the west side of Market Street one hundred (100) feet to the point of beginning; being improved property known as 3720 Jamieson Place (formerly known as Forrest Street) according to the present system of numbering in DeKalb County, Georgia.