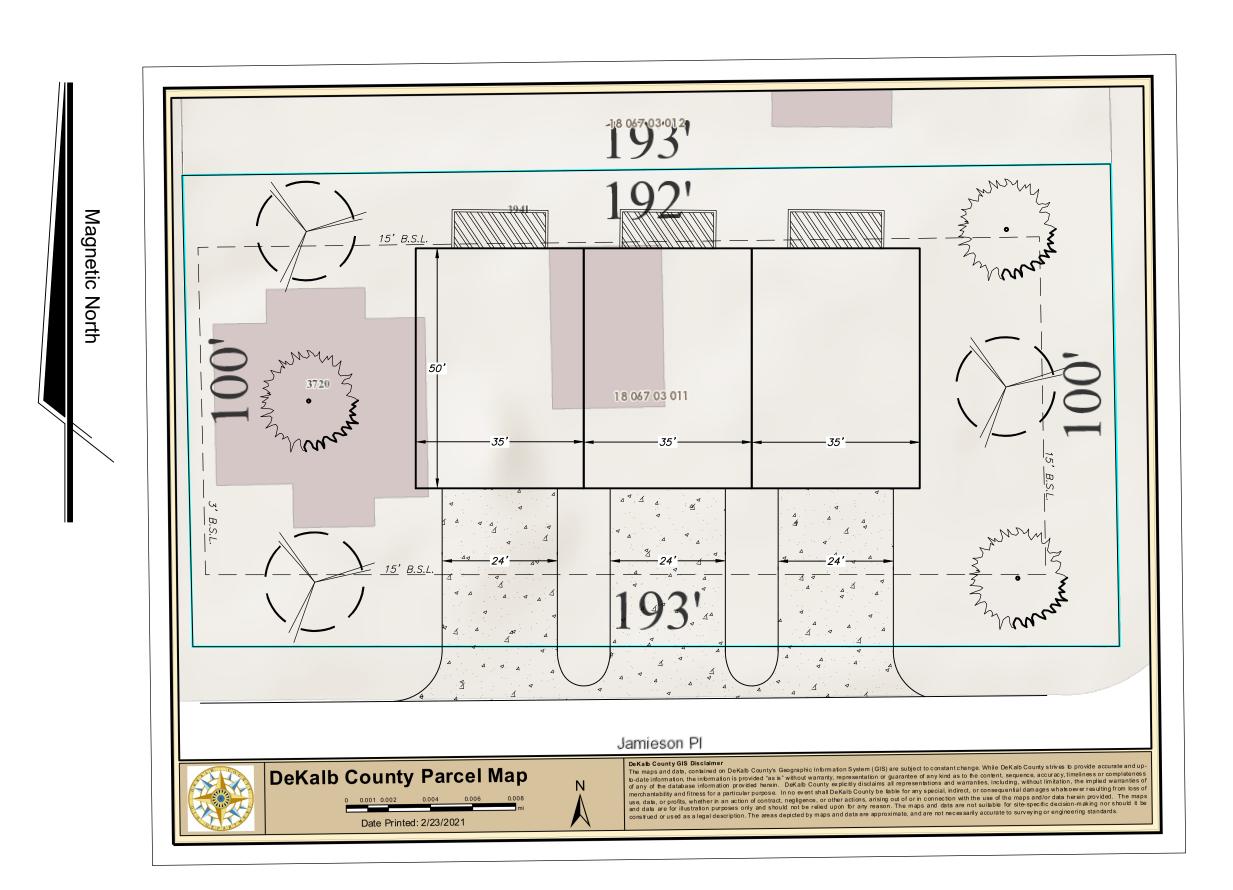

## Rezoning Application to Amend the Official Zoning Map of DeKalb County, Georgia

| Date Received:                               | Application No:                                         |
|----------------------------------------------|---------------------------------------------------------|
| Applicant Name: Aman da Woo                  | pdruff                                                  |
| Applicant E-Mail Address: am and             | a@woodruffda.com                                        |
|                                              | cwart Lake Roms                                         |
| Monyoe                                       | GA 30655                                                |
|                                              | t124 Fax:                                               |
|                                              |                                                         |
| Owner Name:                                  | (LBM Custom Homes) in one owner, attach list of owners. |
| Owner Mailing Address: 4181 Lan              | tern Hill Drive Dacula GA                               |
| Owner Daytime Phone: 409 - 28                | 30019                                                   |
| •                                            |                                                         |
| Address of Subject Property:3720 1           | Jamison Place                                           |
| Clarke                                       | itan GA                                                 |
| Parcel ID#: 18 - 067 - 03 -                  |                                                         |
| Acreage: 0.44Ac                              | Commission District:                                    |
| Present Zoning District(s):                  |                                                         |
| Proposed Zoning District: RSM                |                                                         |
| Present Land Use Designation:                | RESIDENTIAL                                             |
| Proposed Land Use Designation (if applicable | le): RESIDENTIAL                                        |

3720 Jamison Place Rezoning

Clarkston, GA Dekalb County

To Whom it May Concern,

We are providing this letter of explanation to support our request of the rezoning of the property located at 3720 Jamison Place in Clarkston, Georgia, from its current Zoning Class of R-85 to RSM. We are proposing to redevelop the lot with three townhome units as shown on the included site plan.

All that tract or parcel of land lying and being in Land Lot 67 of the 18th District of DeKalb County, Georgia, and being more particularly described as follows:

BEGINNING at the northwest corner of Jamieson Place (formerly known as Forrest Street) and Market Street (formerly known as McLendon Avenue) and running thence west along the north side of Jamieson Place, one hundred ninety-two (192) feet to an alley; thence north along the east side of said alley one hundred (100) feet; thence east one hundred ninety-three (193) feet to the west side of Market Street; thence south along the west side of Market Street one hundred (100) feet to the point of beginning; being improved property known as 3720 Jamieson Place (formerly known as Forrest Street) according to the present system of numbering in DeKalb County, Georgia.