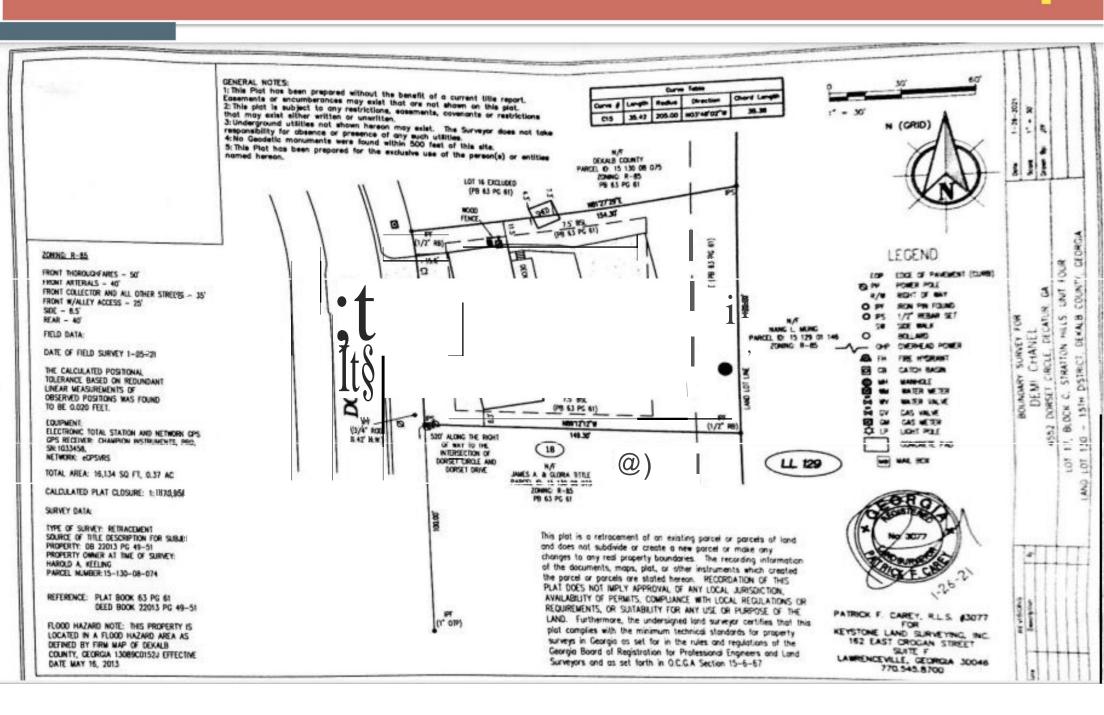

#### **STAFF ANALYSIS**

| Case No.:                | SLUP-21-1244575                                                                                                                                                         |                   |                        |                    |
|--------------------------|-------------------------------------------------------------------------------------------------------------------------------------------------------------------------|-------------------|------------------------|--------------------|
| Location/Address:        | 4552 Dorset Circle, Decat<br>30035                                                                                                                                      | ur, GA <b>C</b> o | ommission District: 05 | Super District: 07 |
| Parcel ID:               | 15-130-08-074                                                                                                                                                           |                   |                        |                    |
| Request:                 | Special Land Use Permit (SLUP) request to allow transitional housing for displaced male youth.                                                                          |                   |                        |                    |
| Property Owner(s):       | Harold Keeling                                                                                                                                                          |                   |                        |                    |
| Applicant/Agent:         | Demetrius Battle                                                                                                                                                        |                   |                        |                    |
| Acreage:                 | .37 acres                                                                                                                                                               |                   |                        |                    |
| Existing Land Use:       | Single Family Residential                                                                                                                                               |                   |                        |                    |
| Surrounding Properties:  | To the north, east, and south of the subject property is single family residential, to the west of the subject property is Dorset Circle and single family residential. |                   |                        |                    |
| Adjacent Zoning:         | North: R-85 South: R-85 East: R-85 West: R-85                                                                                                                           |                   |                        |                    |
| Comprehensive Plan:      | Suburban (SUB)                                                                                                                                                          |                   | Consistent             | x Inconsistent     |
| Proposed Density: N/A    |                                                                                                                                                                         | Existing D        | ensity: N/A            |                    |
| Proposed Square Ft.: N/A |                                                                                                                                                                         | Existing U        | Inits/Square Feet: N/A |                    |