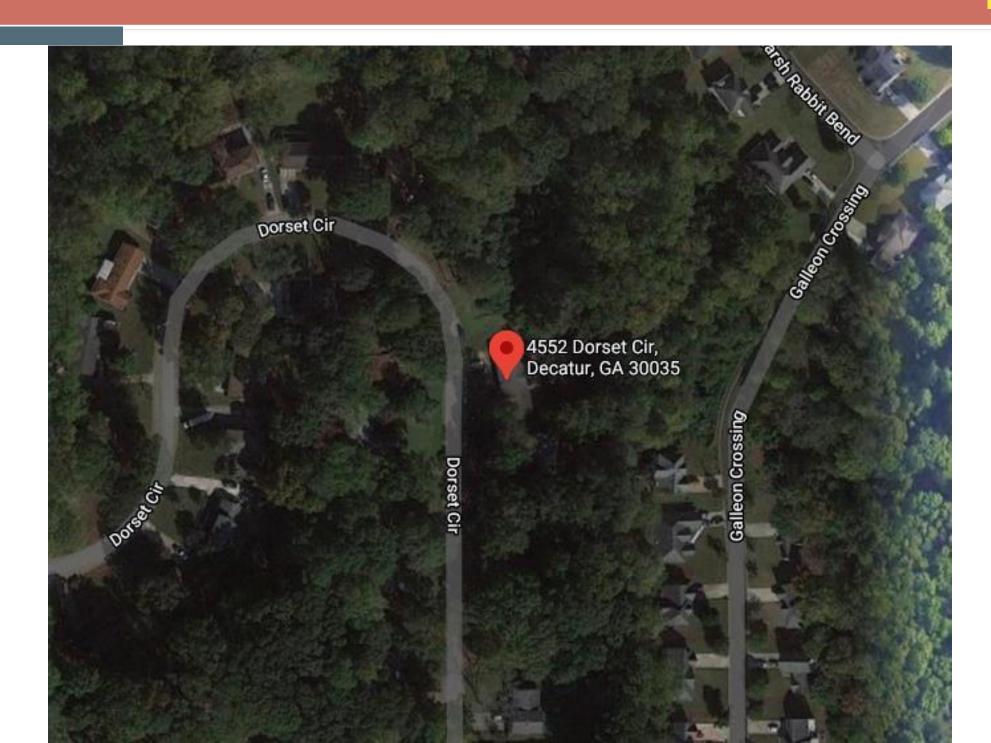

#### **STAFF ANALYSIS**

| Case No.:                | SLUP-21-1244575                                                                                                                                                         |                   |                        |                    |
|--------------------------|-------------------------------------------------------------------------------------------------------------------------------------------------------------------------|-------------------|------------------------|--------------------|
| Location/Address:        | 4552 Dorset Circle, Decat<br>30035                                                                                                                                      | ur, GA <b>C</b> o | ommission District: 05 | Super District: 07 |
| Parcel ID:               | 15-130-08-074                                                                                                                                                           |                   |                        |                    |
| Request:                 | Special Land Use Permit (SLUP) request to allow transitional housing for displaced male youth.                                                                          |                   |                        |                    |
| Property Owner(s):       | Harold Keeling                                                                                                                                                          |                   |                        |                    |
| Applicant/Agent:         | Demetrius Battle                                                                                                                                                        |                   |                        |                    |
| Acreage:                 | .37 acres                                                                                                                                                               |                   |                        |                    |
| Existing Land Use:       | Single Family Residential                                                                                                                                               |                   |                        |                    |
| Surrounding Properties:  | To the north, east, and south of the subject property is single family residential, to the west of the subject property is Dorset Circle and single family residential. |                   |                        |                    |
| Adjacent Zoning:         | North: R-85 South: R-85 East: R-85 West: R-85                                                                                                                           |                   |                        |                    |
| Comprehensive Plan:      | Suburban (SUB)                                                                                                                                                          |                   | Consistent             | x Inconsistent     |
| Proposed Density: N/A    |                                                                                                                                                                         | Existing D        | ensity: N/A            |                    |
| Proposed Square Ft.: N/A |                                                                                                                                                                         | Existing U        | Inits/Square Feet: N/A |                    |