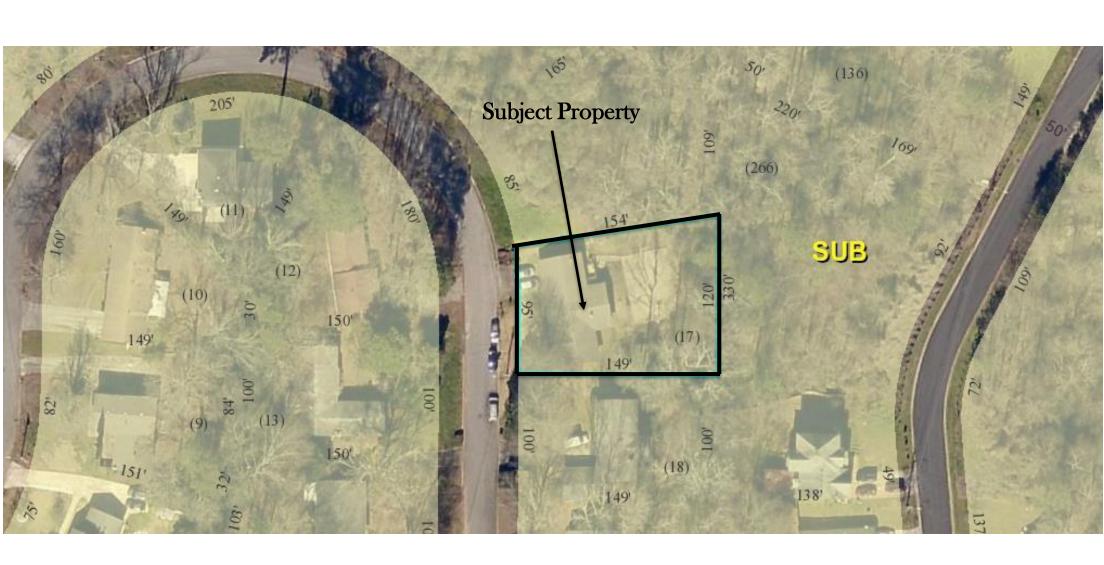

#### **STAFF ANALYSIS**

| Case No.:                | SLUP-21-1244575                                                                                                                                                         |                   |                        |                    |
|--------------------------|-------------------------------------------------------------------------------------------------------------------------------------------------------------------------|-------------------|------------------------|--------------------|
| Location/Address:        | 4552 Dorset Circle, Decat<br>30035                                                                                                                                      | ur, GA <b>C</b> o | ommission District: 05 | Super District: 07 |
| Parcel ID:               | 15-130-08-074                                                                                                                                                           |                   |                        |                    |
| Request:                 | Special Land Use Permit (SLUP) request to allow transitional housing for displaced male youth.                                                                          |                   |                        |                    |
| Property Owner(s):       | Harold Keeling                                                                                                                                                          |                   |                        |                    |
| Applicant/Agent:         | Demetrius Battle                                                                                                                                                        |                   |                        |                    |
| Acreage:                 | .37 acres                                                                                                                                                               |                   |                        |                    |
| Existing Land Use:       | Single Family Residential                                                                                                                                               |                   |                        |                    |
| Surrounding Properties:  | To the north, east, and south of the subject property is single family residential, to the west of the subject property is Dorset Circle and single family residential. |                   |                        |                    |
| Adjacent Zoning:         | North: R-85 South: R-85 East: R-85 West: R-85                                                                                                                           |                   |                        |                    |
| Comprehensive Plan:      | Suburban (SUB)                                                                                                                                                          |                   | Consistent             | x Inconsistent     |
| Proposed Density: N/A    |                                                                                                                                                                         | Existing D        | ensity: N/A            |                    |
| Proposed Square Ft.: N/A |                                                                                                                                                                         | Existing U        | Inits/Square Feet: N/A |                    |