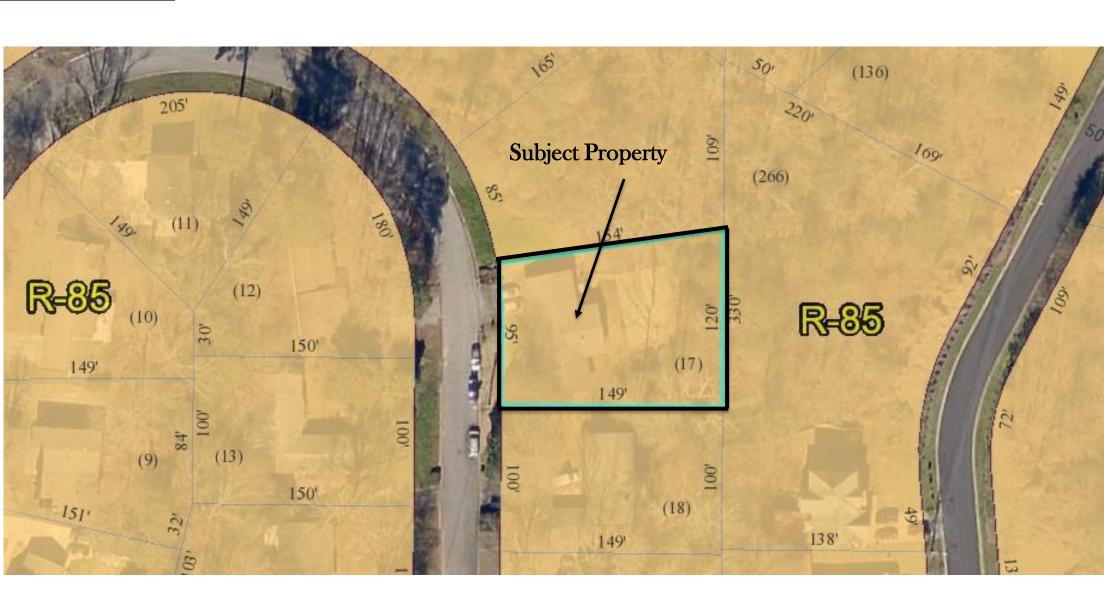

#### **STAFF ANALYSIS**

| Case No.:                | SLUP-21-1244575                                                                                                                                                         |                   |                        |                    |
|--------------------------|-------------------------------------------------------------------------------------------------------------------------------------------------------------------------|-------------------|------------------------|--------------------|
| Location/Address:        | 4552 Dorset Circle, Decat<br>30035                                                                                                                                      | ur, GA <b>C</b> o | ommission District: 05 | Super District: 07 |
| Parcel ID:               | 15-130-08-074                                                                                                                                                           |                   |                        |                    |
| Request:                 | Special Land Use Permit (SLUP) request to allow transitional housing for displaced male youth.                                                                          |                   |                        |                    |
| Property Owner(s):       | Harold Keeling                                                                                                                                                          |                   |                        |                    |
| Applicant/Agent:         | Demetrius Battle                                                                                                                                                        |                   |                        |                    |
| Acreage:                 | .37 acres                                                                                                                                                               |                   |                        |                    |
| Existing Land Use:       | Single Family Residential                                                                                                                                               |                   |                        |                    |
| Surrounding Properties:  | To the north, east, and south of the subject property is single family residential, to the west of the subject property is Dorset Circle and single family residential. |                   |                        |                    |
| Adjacent Zoning:         | North: R-85 South: R-85 East: R-85 West: R-85                                                                                                                           |                   |                        |                    |
| Comprehensive Plan:      | Suburban (SUB)                                                                                                                                                          |                   | Consistent             | x Inconsistent     |
| Proposed Density: N/A    |                                                                                                                                                                         | Existing D        | ensity: N/A            |                    |
| Proposed Square Ft.: N/A |                                                                                                                                                                         | Existing U        | Inits/Square Feet: N/A |                    |