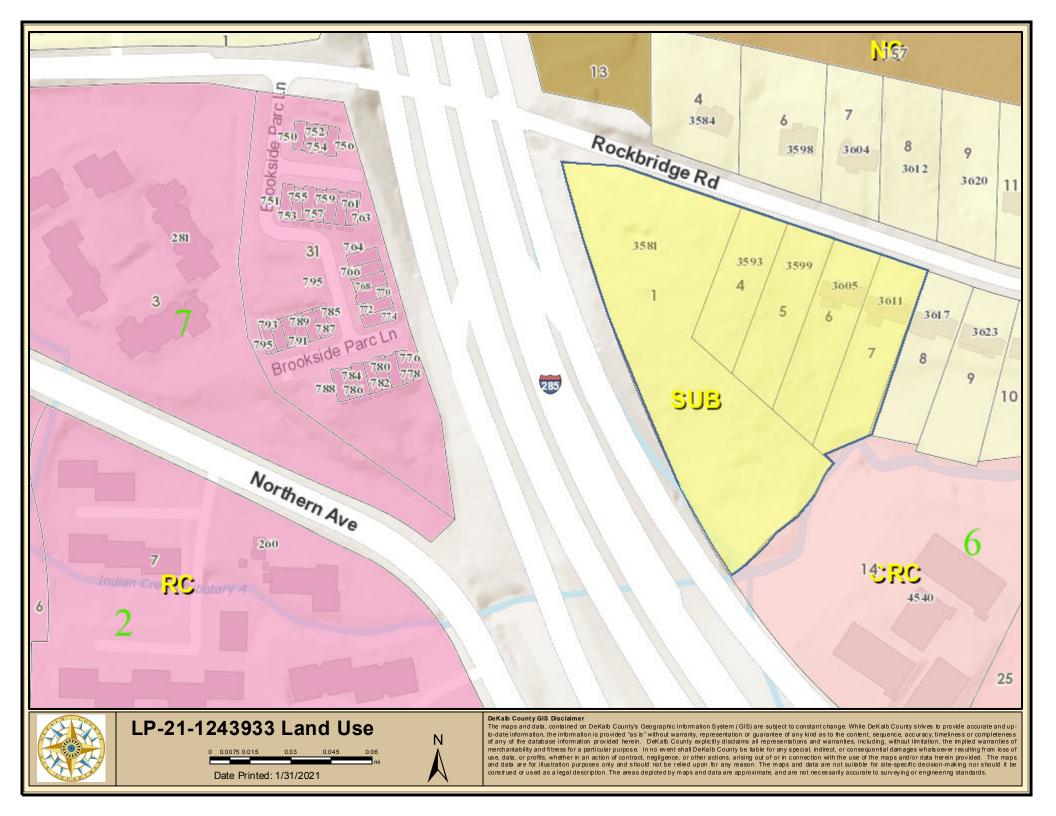

Location/Address: 3581 Rockbridge Rd, Stone Mountain, GA 30083 Commission District:4 Super District:6

**Parcel IDs:** 18 011 06 001, 18 011 06 004, 18 011 06 005,

18 011 06 006, 18 011 06 007

**Request:** Future Land Use Plan Map Amendment **Property Owner(s):** Kyle Williams & Williams Teusink, LLC

Applicant/Agent:

Acreage: 4.8 Acres

**Existing Land Use:** Suburban (SUB)

**Proposed Land Use:** Neighborhood Center (NC)

**Surrounding Properties:** Suburban (SUB)

Adjacent Zoning: North:MZ (SUB) South: R-85 (SUB) East: RNC (SUB) West: RNC (SUB) Northeast: MZ

#### **Attachments:**

- 1. Department and Division Comments
- 2. Application
- 3. Site Plan
- 4. Zoning Map
- 5. Land Use Plan Map
- 6. Aerial Photograph
- 7. Sections of the Memorial Drive Corridor Study Report