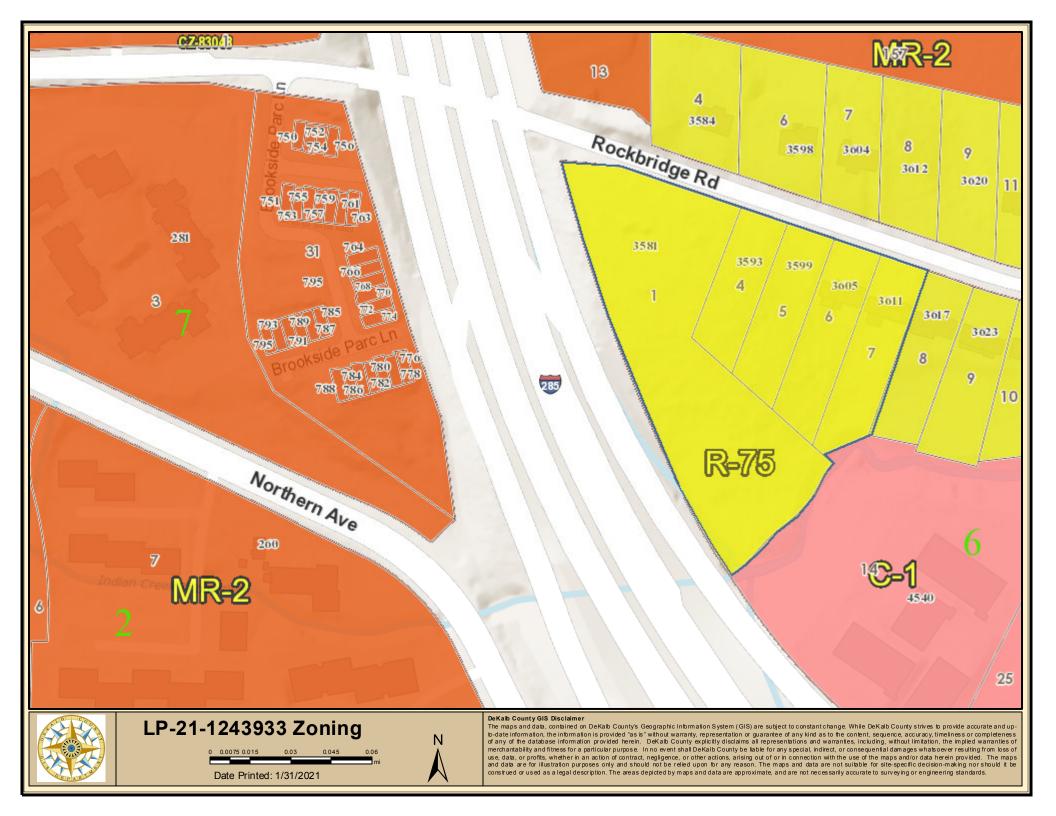

Applicant/Agent:

Acreage: 4.8 Acres

**Existing Land Use:** Suburban (SUB)

**Proposed Land Use:** Neighborhood Center (NC)

**Surrounding Properties:** Suburban (SUB)

Adjacent Zoning: North:MZ (SUB) South: R-85 (SUB) East: RNC (SUB) West: RNC (SUB) Northeast: MZ

#### **Companion Application:**

The applicant has filed a companion application (Z-21-1243934) to amend the Zoning of the parcel from R-75 (Single-Family Residential) to MR-2 (Medium Density Residential-2).

#### **Attachments:**

- 1. Department and Division Comments
- 2. Application
- 3. Site Plan
- 4. Zoning Map
- 5. Land Use Plan Map
- 6. Aerial Photograph
- 7. Sections of the Memorial Drive Corridor Study Report