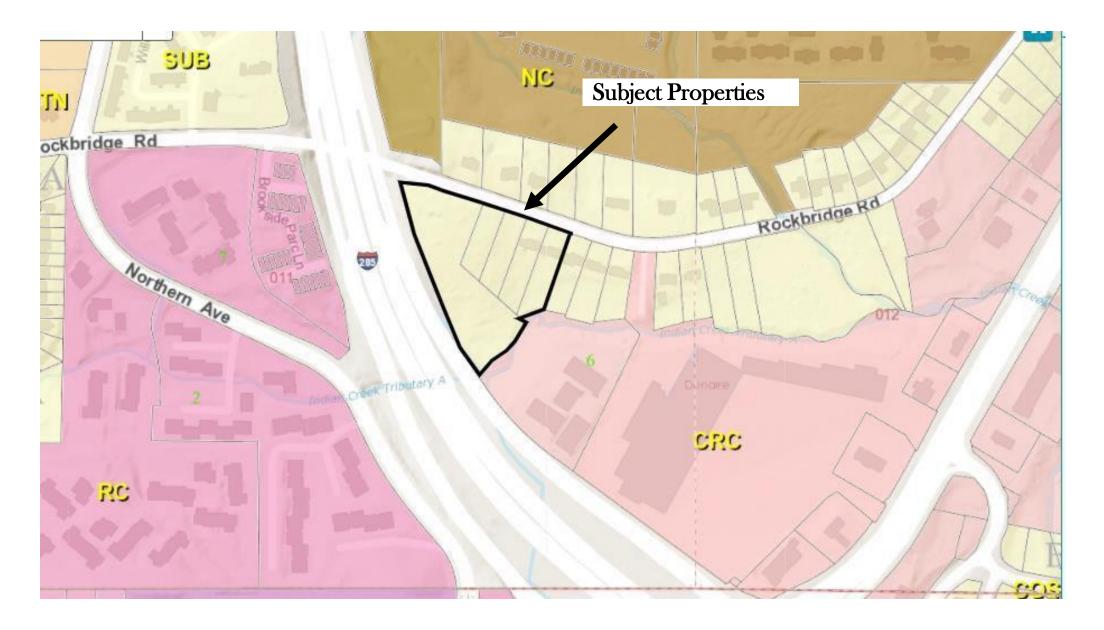

#### **STAFF ANALYSIS**

| Case No.:                                                           | Z-21-1243934                                                                                                                    |                        | Agenda #: D4.                               |
|---------------------------------------------------------------------|---------------------------------------------------------------------------------------------------------------------------------|------------------------|---------------------------------------------|
| Location/<br>Address:                                               | The south side of Rockbridge Roa<br>side of Interstate 285 at 3605, 36<br>3593, & 3581 Rockbridge Road in<br>Mountain, Georgia. | 511, 3599,             | Commission District: 4 Super<br>District: 6 |
| Parcel ID:                                                          | 18-011-06-001,18-011-06-004,18<br>005,18-011-06-006,18-011-06-00                                                                |                        |                                             |
| Request:                                                            | To rezone properties from R-75<br>Density Residential-2) District to<br>attached townhomes.                                     |                        |                                             |
| Property Owner:                                                     | The Williams Boggs Corbin Trust,                                                                                                | , Thomas and Ma        | argaret Corbin, Ahmad Ferida                |
| Applicant/Agent:                                                    | Kyle Williams                                                                                                                   |                        |                                             |
| Acreage:                                                            | 4.8                                                                                                                             |                        |                                             |
| Existing Land Use:                                                  | Vacant Land and Single-Family h                                                                                                 | omes.                  |                                             |
| Surrounding Properties:                                             | To be investigated                                                                                                              |                        |                                             |
| Adjacent Zoning:                                                    | North: R-75 and MR-2 South: (                                                                                                   | C-1 East: R-75 W       | /est: NA (Interstate 285)                   |
| Comprehensive Plan:                                                 | Proposed NC (Neighborhood Cer                                                                                                   | nter) <b>Consisten</b> | t X _ Inconsistent                          |
| Proposed Density: 10.8 un<br>Proposed Units/Square Ft.<br>townhomes | : 52 attached single-family                                                                                                     | •                      | Square Feet: Vacant                         |
| Proposed Lot Coverage: NA                                           | A                                                                                                                               | Existing Lot Cov       | verage: NA                                  |

# **ZONING MAP**

Aerial