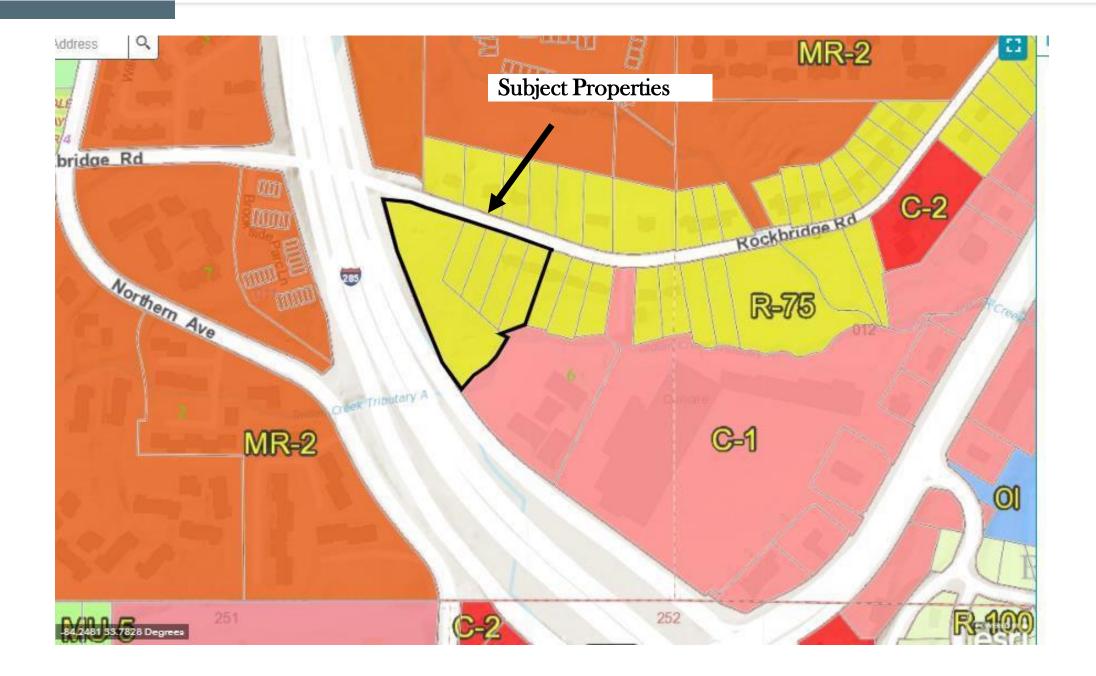

#### **STAFF ANALYSIS**

| Case No.:                                                           | Z-21-1243934                                                                                                                    |                        | Agenda #: D4.                               |
|---------------------------------------------------------------------|---------------------------------------------------------------------------------------------------------------------------------|------------------------|---------------------------------------------|
| Location/<br>Address:                                               | The south side of Rockbridge Roa<br>side of Interstate 285 at 3605, 36<br>3593, & 3581 Rockbridge Road in<br>Mountain, Georgia. | 511, 3599,             | Commission District: 4 Super<br>District: 6 |
| Parcel ID:                                                          | 18-011-06-001,18-011-06-004,18<br>005,18-011-06-006,18-011-06-00                                                                |                        |                                             |
| Request:                                                            | To rezone properties from R-75<br>Density Residential-2) District to<br>attached townhomes.                                     |                        |                                             |
| Property Owner:                                                     | The Williams Boggs Corbin Trust,                                                                                                | , Thomas and Ma        | argaret Corbin, Ahmad Ferida                |
| Applicant/Agent:                                                    | Kyle Williams                                                                                                                   |                        |                                             |
| Acreage:                                                            | 4.8                                                                                                                             |                        |                                             |
| Existing Land Use:                                                  | Vacant Land and Single-Family h                                                                                                 | omes.                  |                                             |
| Surrounding Properties:                                             | To be investigated                                                                                                              |                        |                                             |
| Adjacent Zoning:                                                    | North: R-75 and MR-2 South: (                                                                                                   | C-1 East: R-75 W       | /est: NA (Interstate 285)                   |
| Comprehensive Plan:                                                 | Proposed NC (Neighborhood Cer                                                                                                   | nter) <b>Consisten</b> | t X _ Inconsistent                          |
| Proposed Density: 10.8 un<br>Proposed Units/Square Ft.<br>townhomes | : 52 attached single-family                                                                                                     | •                      | Square Feet: Vacant                         |
| Proposed Lot Coverage: NA                                           | A                                                                                                                               | Existing Lot Cov       | verage: NA                                  |

# **ZONING MAP**

Aerial