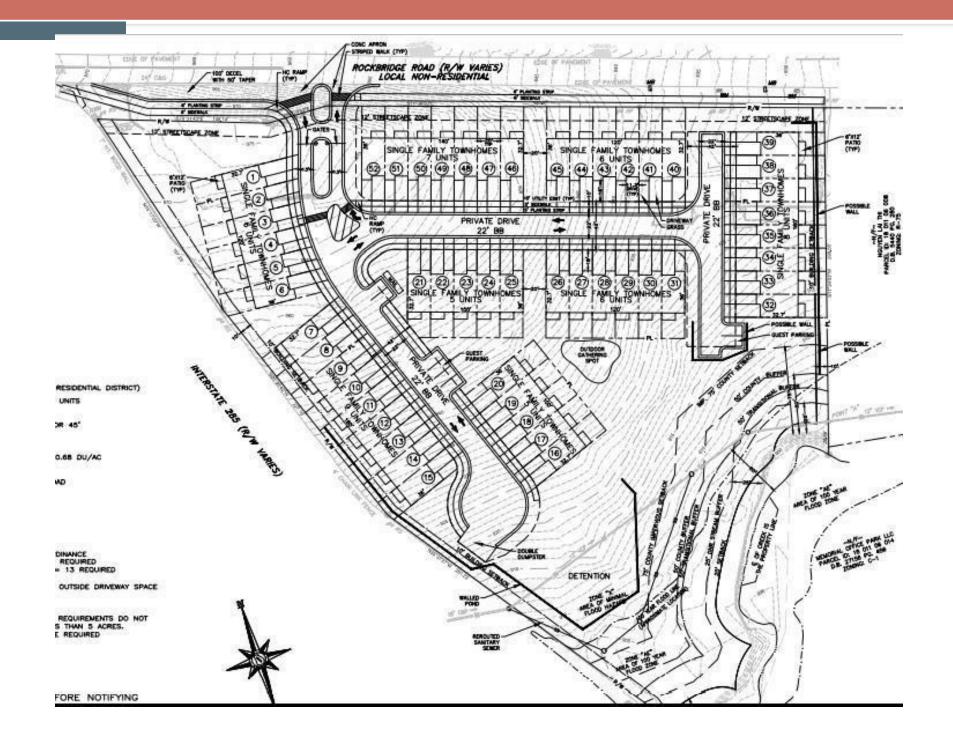

#### **STAFF ANALYSIS**

| Case No.:                                                           | Z-21-1243934                                                                                                                    |                        | Agenda #: D4.                               |
|---------------------------------------------------------------------|---------------------------------------------------------------------------------------------------------------------------------|------------------------|---------------------------------------------|
| Location/<br>Address:                                               | The south side of Rockbridge Roa<br>side of Interstate 285 at 3605, 36<br>3593, & 3581 Rockbridge Road in<br>Mountain, Georgia. | 511, 3599,             | Commission District: 4 Super<br>District: 6 |
| Parcel ID:                                                          | 18-011-06-001,18-011-06-004,18<br>005,18-011-06-006,18-011-06-00                                                                |                        |                                             |
| Request:                                                            | To rezone properties from R-75<br>Density Residential-2) District to<br>attached townhomes.                                     |                        |                                             |
| Property Owner:                                                     | The Williams Boggs Corbin Trust,                                                                                                | , Thomas and Ma        | argaret Corbin, Ahmad Ferida                |
| Applicant/Agent:                                                    | Kyle Williams                                                                                                                   |                        |                                             |
| Acreage:                                                            | 4.8                                                                                                                             |                        |                                             |
| Existing Land Use:                                                  | Vacant Land and Single-Family h                                                                                                 | omes.                  |                                             |
| Surrounding Properties:                                             | To be investigated                                                                                                              |                        |                                             |
| Adjacent Zoning:                                                    | North: R-75 and MR-2 South: (                                                                                                   | C-1 East: R-75 W       | /est: NA (Interstate 285)                   |
| Comprehensive Plan:                                                 | Proposed NC (Neighborhood Cer                                                                                                   | nter) <b>Consisten</b> | t X _ Inconsistent                          |
| Proposed Density: 10.8 un<br>Proposed Units/Square Ft.<br>townhomes | : 52 attached single-family                                                                                                     | •                      | Square Feet: Vacant                         |
| Proposed Lot Coverage: NA                                           | A                                                                                                                               | Existing Lot Cov       | verage: NA                                  |

### SITE PLAN