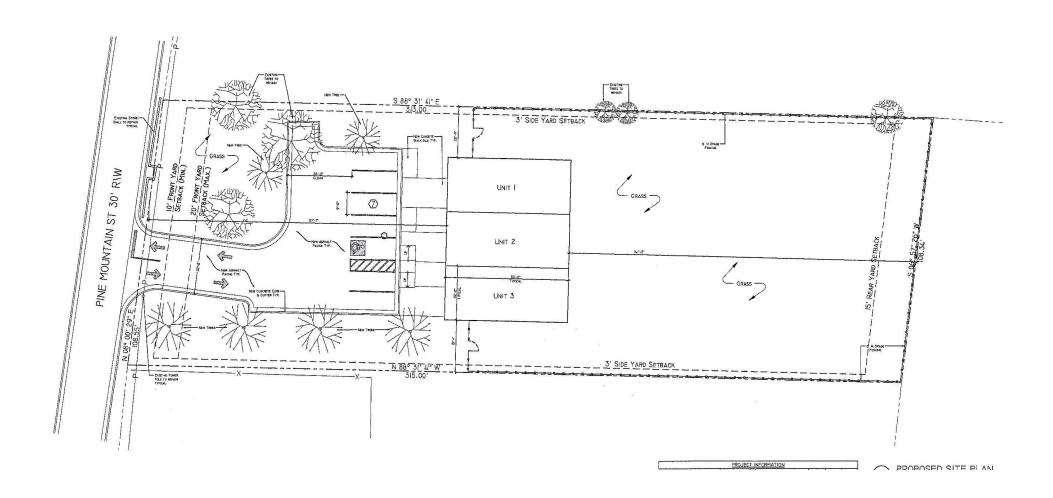

#### **STAFF ANALYSIS**

| Case No.:                              | Z-21-1244542                                                                                                                                                                                                                                                      |                                          | Agenda #: D6.                            |
|----------------------------------------|-------------------------------------------------------------------------------------------------------------------------------------------------------------------------------------------------------------------------------------------------------------------|------------------------------------------|------------------------------------------|
| Location/Address:                      | 2328 Pine Mountain Street, Lith                                                                                                                                                                                                                                   | ionia, GA                                | Commission District: 5 Super District: 7 |
| Parcel ID(s):                          | 16-167-08-010                                                                                                                                                                                                                                                     |                                          |                                          |
| Request:                               | Rezone property from M-1 (Light Industrial) to MR-1 (Medium Density Residential-1) to allow construction of three single-family attached townhomes.                                                                                                               |                                          |                                          |
| Property Owner(s):                     | Datona Properties, LLC                                                                                                                                                                                                                                            |                                          |                                          |
| Applicant/Agent:                       | Aisha Thomas of AJT Law                                                                                                                                                                                                                                           |                                          |                                          |
| Acreage:                               | .079 acre                                                                                                                                                                                                                                                         |                                          |                                          |
| Existing Land Use:                     | A trailer and some inoperable automobiles                                                                                                                                                                                                                         |                                          |                                          |
| Surrounding Properties:                | North and Northeast: Single-Family Residential (zoned M); East and Southeast: Semi trailer parking (zoned M); South: Single-Family Residential and cleared property (zoned M and RE); Southwest, West, and Northwest: Single-family residential (zoned M and RE). |                                          |                                          |
| Comprehensive Plan:                    | LIND (Light Industrial)                                                                                                                                                                                                                                           | c                                        | Inconsistent (see LP-21-1244541)         |
| Proposed Density: 3.79 per acre        |                                                                                                                                                                                                                                                                   | Existing Density: 1.26 units/acre        |                                          |
| Proposed Units: Three                  |                                                                                                                                                                                                                                                                   | Existing Units: One                      |                                          |
| Proposed Lot Coverage: 26.8 units/acre |                                                                                                                                                                                                                                                                   | Existing Lot Coverage: approximately 25% |                                          |

D6. Z-21-1244542 Site Plan

D6. Z-21-1244542 Aerial View

D6. Z-21-1244542 Site Photo