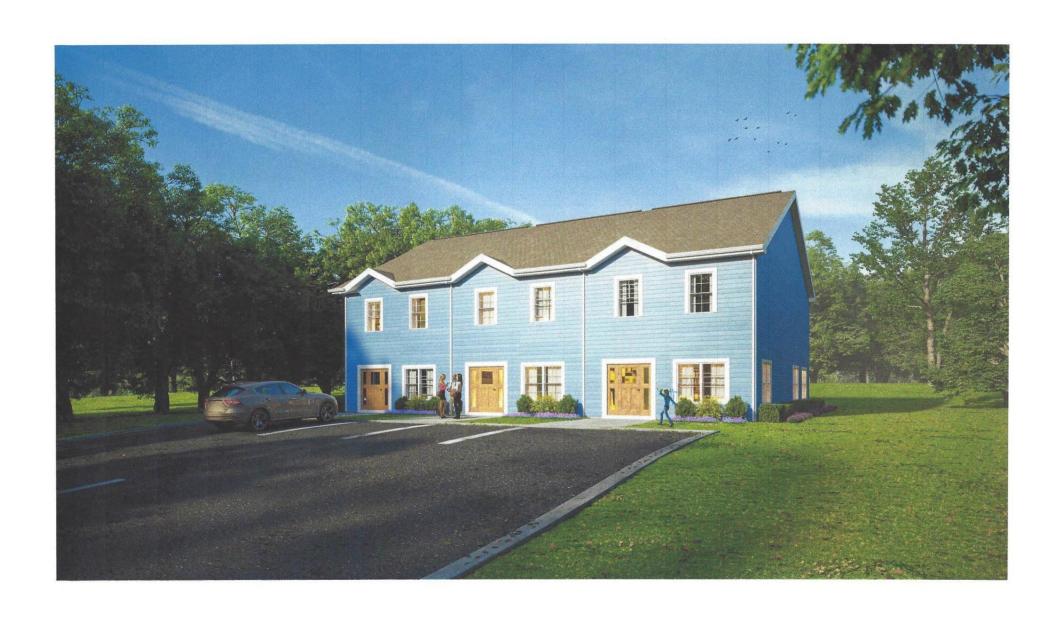

#### **STAFF ANALYSIS**

| Case No.:                              | Z-21-1244542                                                                                                                                                                                                                                                      |                                          | Agenda #: D6.                            |
|----------------------------------------|-------------------------------------------------------------------------------------------------------------------------------------------------------------------------------------------------------------------------------------------------------------------|------------------------------------------|------------------------------------------|
| Location/Address:                      | 2328 Pine Mountain Street, Lith                                                                                                                                                                                                                                   | ionia, GA                                | Commission District: 5 Super District: 7 |
| Parcel ID(s):                          | 16-167-08-010                                                                                                                                                                                                                                                     |                                          |                                          |
| Request:                               | Rezone property from M-1 (Light Industrial) to MR-1 (Medium Density Residential-1) to allow construction of three single-family attached townhomes.                                                                                                               |                                          |                                          |
| Property Owner(s):                     | Datona Properties, LLC                                                                                                                                                                                                                                            |                                          |                                          |
| Applicant/Agent:                       | Aisha Thomas of AJT Law                                                                                                                                                                                                                                           |                                          |                                          |
| Acreage:                               | .079 acre                                                                                                                                                                                                                                                         |                                          |                                          |
| Existing Land Use:                     | A trailer and some inoperable automobiles                                                                                                                                                                                                                         |                                          |                                          |
| Surrounding Properties:                | North and Northeast: Single-Family Residential (zoned M); East and Southeast: Semi trailer parking (zoned M); South: Single-Family Residential and cleared property (zoned M and RE); Southwest, West, and Northwest: Single-family residential (zoned M and RE). |                                          |                                          |
| Comprehensive Plan:                    | LIND (Light Industrial)                                                                                                                                                                                                                                           | c                                        | Inconsistent (see LP-21-1244541)         |
| Proposed Density: 3.79 per acre        |                                                                                                                                                                                                                                                                   | Existing Density: 1.26 units/acre        |                                          |
| Proposed Units: Three                  |                                                                                                                                                                                                                                                                   | Existing Units: One                      |                                          |
| Proposed Lot Coverage: 26.8 units/acre |                                                                                                                                                                                                                                                                   | Existing Lot Coverage: approximately 25% |                                          |

D6. Z-21-1244542 Site Plan

D6. Z-21-1244542 Aerial View

D6. Z-21-1244542 Site Photo