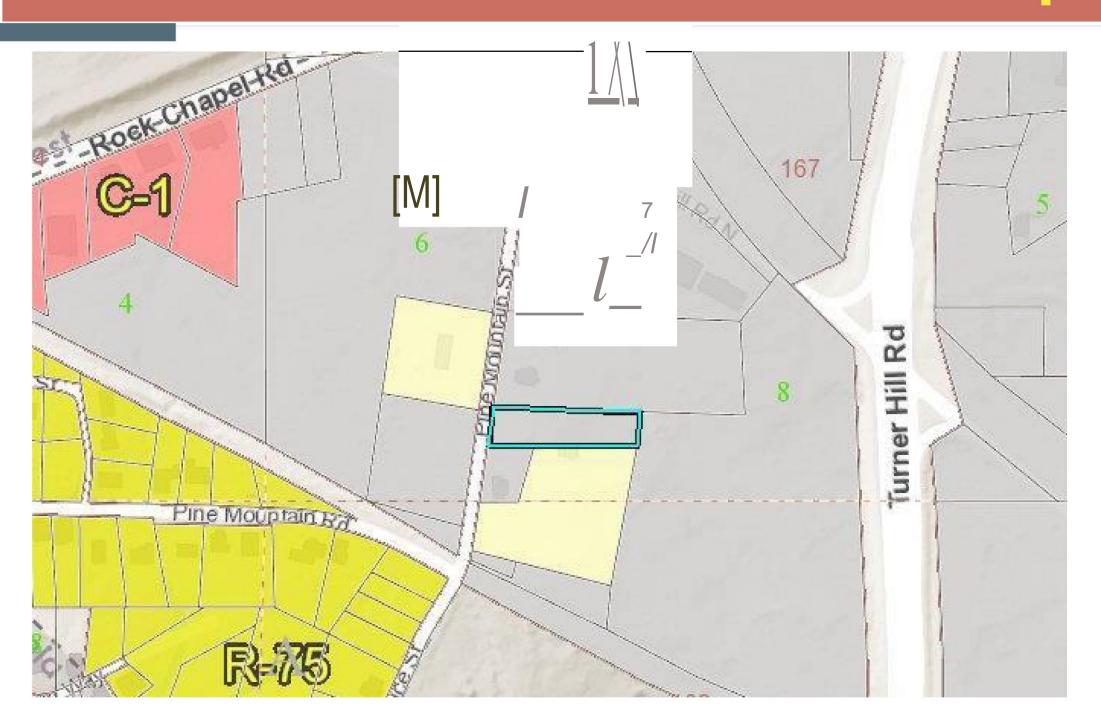

#### **STAFF ANALYSIS**

| Case No.:                              | Z-21-1244542                                                                                                                                                                                                                                                      |                                          | Agenda #: D6.                            |
|----------------------------------------|-------------------------------------------------------------------------------------------------------------------------------------------------------------------------------------------------------------------------------------------------------------------|------------------------------------------|------------------------------------------|
| Location/Address:                      | 2328 Pine Mountain Street, Lith                                                                                                                                                                                                                                   | ionia, GA                                | Commission District: 5 Super District: 7 |
| Parcel ID(s):                          | 16-167-08-010                                                                                                                                                                                                                                                     |                                          |                                          |
| Request:                               | Rezone property from M-1 (Light Industrial) to MR-1 (Medium Density Residential-1) to allow construction of three single-family attached townhomes.                                                                                                               |                                          |                                          |
| Property Owner(s):                     | Datona Properties, LLC                                                                                                                                                                                                                                            |                                          |                                          |
| Applicant/Agent:                       | Aisha Thomas of AJT Law                                                                                                                                                                                                                                           |                                          |                                          |
| Acreage:                               | .079 acre                                                                                                                                                                                                                                                         |                                          |                                          |
| Existing Land Use:                     | A trailer and some inoperable automobiles                                                                                                                                                                                                                         |                                          |                                          |
| Surrounding Properties:                | North and Northeast: Single-Family Residential (zoned M); East and Southeast: Semi trailer parking (zoned M); South: Single-Family Residential and cleared property (zoned M and RE); Southwest, West, and Northwest: Single-family residential (zoned M and RE). |                                          |                                          |
| Comprehensive Plan:                    | LIND (Light Industrial)                                                                                                                                                                                                                                           | c                                        | Inconsistent (see LP-21-1244541)         |
| Proposed Density: 3.79 per acre        |                                                                                                                                                                                                                                                                   | Existing Density: 1.26 units/acre        |                                          |
| Proposed Units: Three                  |                                                                                                                                                                                                                                                                   | Existing Units: One                      |                                          |
| Proposed Lot Coverage: 26.8 units/acre |                                                                                                                                                                                                                                                                   | Existing Lot Coverage: approximately 25% |                                          |

D6. Z-21-1244542 Site Plan

D6. Z-21-1244542 Aerial View

D6. Z-21-1244542 Site Photo