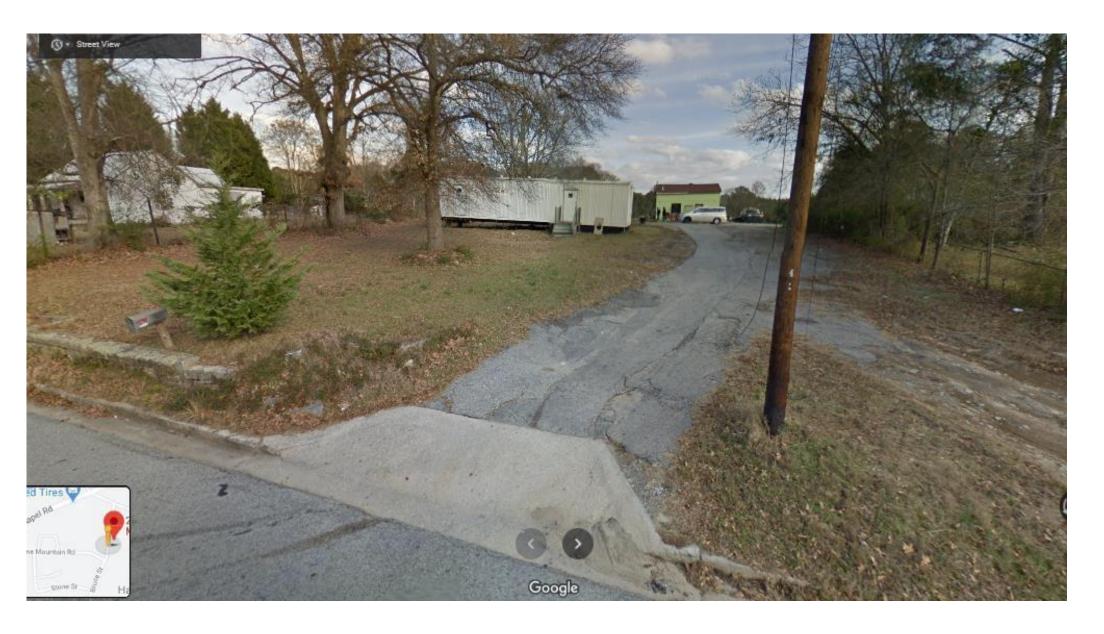

#### **STAFF ANALYSIS**

| Case No.:                              | Z-21-1244542                                                                                                                                                                                                                                                      |                                          | Agenda #: D6.                            |
|----------------------------------------|-------------------------------------------------------------------------------------------------------------------------------------------------------------------------------------------------------------------------------------------------------------------|------------------------------------------|------------------------------------------|
| Location/Address:                      | 2328 Pine Mountain Street, Lith                                                                                                                                                                                                                                   | ionia, GA                                | Commission District: 5 Super District: 7 |
| Parcel ID(s):                          | 16-167-08-010                                                                                                                                                                                                                                                     |                                          |                                          |
| Request:                               | Rezone property from M-1 (Light Industrial) to MR-1 (Medium Density Residential-1) to allow construction of three single-family attached townhomes.                                                                                                               |                                          |                                          |
| Property Owner(s):                     | Datona Properties, LLC                                                                                                                                                                                                                                            |                                          |                                          |
| Applicant/Agent:                       | Aisha Thomas of AJT Law                                                                                                                                                                                                                                           |                                          |                                          |
| Acreage:                               | .079 acre                                                                                                                                                                                                                                                         |                                          |                                          |
| Existing Land Use:                     | A trailer and some inoperable automobiles                                                                                                                                                                                                                         |                                          |                                          |
| Surrounding Properties:                | North and Northeast: Single-Family Residential (zoned M); East and Southeast: Semi trailer parking (zoned M); South: Single-Family Residential and cleared property (zoned M and RE); Southwest, West, and Northwest: Single-family residential (zoned M and RE). |                                          |                                          |
| Comprehensive Plan:                    | LIND (Light Industrial)                                                                                                                                                                                                                                           | c                                        | Inconsistent (see LP-21-1244541)         |
| Proposed Density: 3.79 per acre        |                                                                                                                                                                                                                                                                   | Existing Density: 1.26 units/acre        |                                          |
| Proposed Units: Three                  |                                                                                                                                                                                                                                                                   | Existing Units: One                      |                                          |
| Proposed Lot Coverage: 26.8 units/acre |                                                                                                                                                                                                                                                                   | Existing Lot Coverage: approximately 25% |                                          |

D6. Z-21-1244542 Site Plan

D6. Z-21-1244542 Aerial View

D6. Z-21-1244542 Site Photo