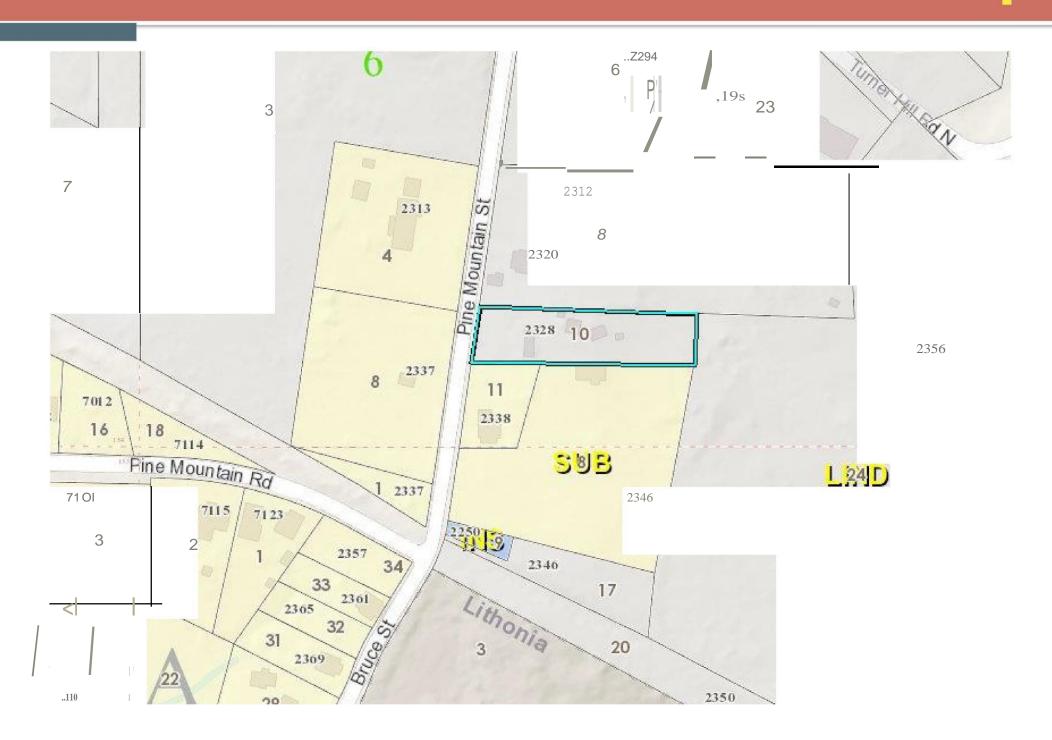

#### **STAFF ANALYSIS**

| Case No.:                              | Z-21-1244542                                                                                                                                                                                                                                                      |                                          | Agenda #: D6.                            |
|----------------------------------------|-------------------------------------------------------------------------------------------------------------------------------------------------------------------------------------------------------------------------------------------------------------------|------------------------------------------|------------------------------------------|
| Location/Address:                      | 2328 Pine Mountain Street, Lith                                                                                                                                                                                                                                   | ionia, GA                                | Commission District: 5 Super District: 7 |
| Parcel ID(s):                          | 16-167-08-010                                                                                                                                                                                                                                                     |                                          |                                          |
| Request:                               | Rezone property from M-1 (Light Industrial) to MR-1 (Medium Density Residential-1) to allow construction of three single-family attached townhomes.                                                                                                               |                                          |                                          |
| Property Owner(s):                     | Datona Properties, LLC                                                                                                                                                                                                                                            |                                          |                                          |
| Applicant/Agent:                       | Aisha Thomas of AJT Law                                                                                                                                                                                                                                           |                                          |                                          |
| Acreage:                               | .079 acre                                                                                                                                                                                                                                                         |                                          |                                          |
| Existing Land Use:                     | A trailer and some inoperable automobiles                                                                                                                                                                                                                         |                                          |                                          |
| Surrounding Properties:                | North and Northeast: Single-Family Residential (zoned M); East and Southeast: Semi trailer parking (zoned M); South: Single-Family Residential and cleared property (zoned M and RE); Southwest, West, and Northwest: Single-family residential (zoned M and RE). |                                          |                                          |
| Comprehensive Plan:                    | LIND (Light Industrial)                                                                                                                                                                                                                                           | c                                        | Inconsistent (see LP-21-1244541)         |
| Proposed Density: 3.79 per acre        |                                                                                                                                                                                                                                                                   | Existing Density: 1.26 units/acre        |                                          |
| Proposed Units: Three                  |                                                                                                                                                                                                                                                                   | Existing Units: One                      |                                          |
| Proposed Lot Coverage: 26.8 units/acre |                                                                                                                                                                                                                                                                   | Existing Lot Coverage: approximately 25% |                                          |

D6. Z-21-1244542 Site Plan

D6. Z-21-1244542 Aerial View

D6. Z-21-1244542 Site Photo