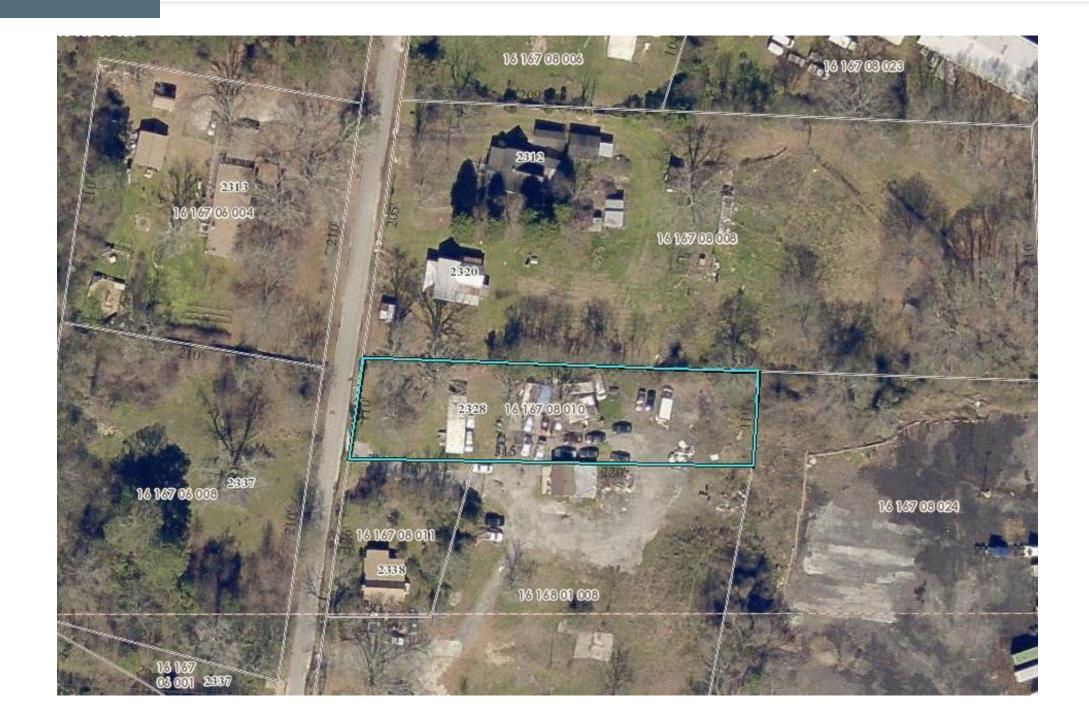

#### **STAFF ANALYSIS**

| Case No.:                              | Z-21-1244542                                                                                                                                                                                                                                                      |                                          | Agenda #: D6.                            |
|----------------------------------------|-------------------------------------------------------------------------------------------------------------------------------------------------------------------------------------------------------------------------------------------------------------------|------------------------------------------|------------------------------------------|
| Location/Address:                      | 2328 Pine Mountain Street, Lith                                                                                                                                                                                                                                   | ionia, GA                                | Commission District: 5 Super District: 7 |
| Parcel ID(s):                          | 16-167-08-010                                                                                                                                                                                                                                                     |                                          |                                          |
| Request:                               | Rezone property from M-1 (Light Industrial) to MR-1 (Medium Density Residential-1) to allow construction of three single-family attached townhomes.                                                                                                               |                                          |                                          |
| Property Owner(s):                     | Datona Properties, LLC                                                                                                                                                                                                                                            |                                          |                                          |
| Applicant/Agent:                       | Aisha Thomas of AJT Law                                                                                                                                                                                                                                           |                                          |                                          |
| Acreage:                               | .079 acre                                                                                                                                                                                                                                                         |                                          |                                          |
| Existing Land Use:                     | A trailer and some inoperable automobiles                                                                                                                                                                                                                         |                                          |                                          |
| Surrounding Properties:                | North and Northeast: Single-Family Residential (zoned M); East and Southeast: Semi trailer parking (zoned M); South: Single-Family Residential and cleared property (zoned M and RE); Southwest, West, and Northwest: Single-family residential (zoned M and RE). |                                          |                                          |
| Comprehensive Plan:                    | LIND (Light Industrial)                                                                                                                                                                                                                                           | c                                        | Inconsistent (see LP-21-1244541)         |
| Proposed Density: 3.79 per acre        |                                                                                                                                                                                                                                                                   | Existing Density: 1.26 units/acre        |                                          |
| Proposed Units: Three                  |                                                                                                                                                                                                                                                                   | Existing Units: One                      |                                          |
| Proposed Lot Coverage: 26.8 units/acre |                                                                                                                                                                                                                                                                   | Existing Lot Coverage: approximately 25% |                                          |

D6. Z-21-1244542 Site Plan

D6. Z-21-1244542 Aerial View

D6. Z-21-1244542 Site Photo