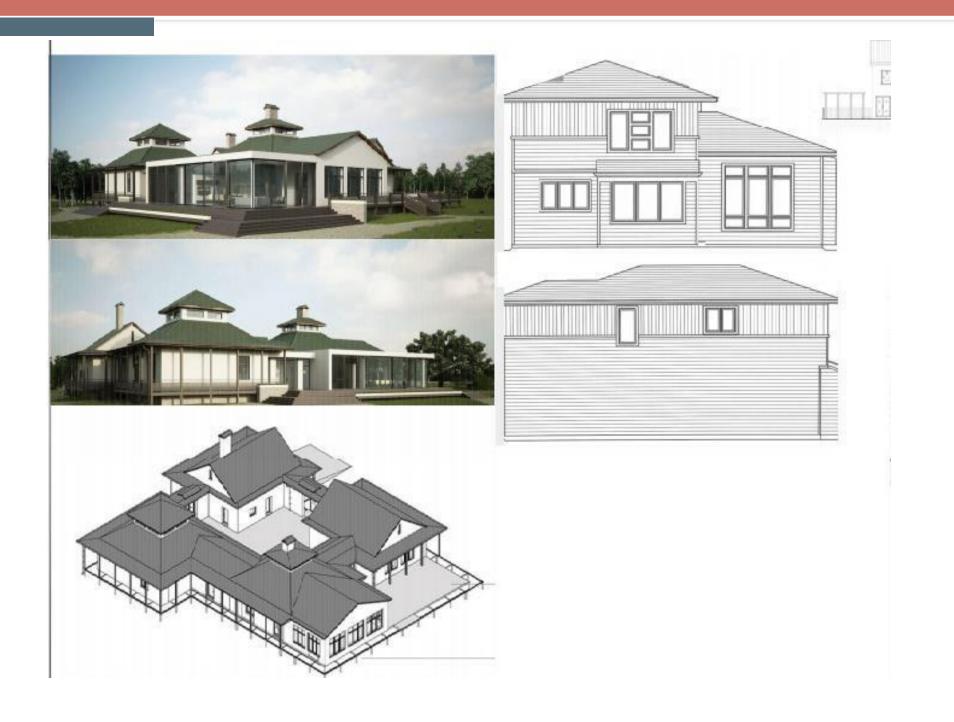

d Use (SLUP): Place of we e staff of the Planning and | TION: 5942 Rockbridge, DeKalb Count Block(s): sion District(s):4 vorship  I Development Department | Rd  y, GA, 30087  Parcel(s): 18 035 01 001  Existing Zoning: R-100  ent to inspect the property that is the |     |
| Stone Mountain  District(s): 18  Acreage or Square Foroposed Special Lathereby authorize the subject of this application. | Land Lot(s): 35  eet: 3.001ac Commiss and Use (SLUP): Place of w                              | TION: 5942 Rockbridge, DeKalb Count Block(s): sion District(s):4 vorship  I Development Department | Rd  y, GA, 30087  Parcel(s): 18 035 01 001  Existing Zoning: R-100  ent to inspect the property that is the |     |

# **ZONING MAP**





**D7. SLUP 21 1244249** Aerial





# **CONCEPTUAL ELEVATIONS**