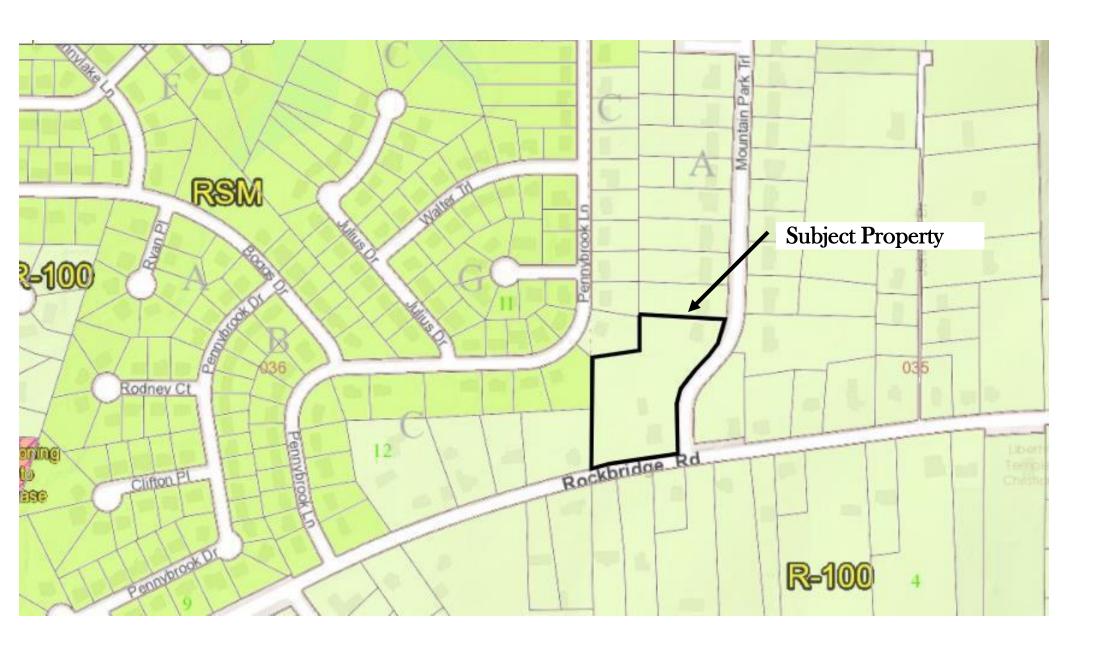

#### **STAFF ANALYSIS**

| Case No.:               | SLUP-21-1244249                                                                                                                                                                                           | Agenda #: D7.                                                |
|-------------------------|-----------------------------------------------------------------------------------------------------------------------------------------------------------------------------------------------------------|--------------------------------------------------------------|
| Location/<br>Address:   | The northwest corner of Rockbridge Road and Mountain Park Trail at 5942 Rockbridge Road in Stone Mountain, Georgia.                                                                                       | Commission District: 4 Super District: 7                     |
| Parcel ID:              | 18-035-01-001                                                                                                                                                                                             |                                                              |
| Request:                | To request a Special Land Use Permit (SLUP) in the Residential) district to construct a Place of Worsh development center, international visitor guest he garden, grounds keeper residence, and religious | nip and an accessory skills<br>nouse, gymnasium, educational |
| Property Owner:         | Chinagozi Sarah Ugwu                                                                                                                                                                                      |                                                              |
| Applicant/Agent:        | Casswell Design Group                                                                                                                                                                                     |                                                              |
| Acreage:                | 3.001                                                                                                                                                                                                     |                                                              |
| Existing Land Use:      | Single-Family home.                                                                                                                                                                                       |                                                              |
| Surrounding Properties: | To be investigated                                                                                                                                                                                        |                                                              |
| Adjacent Zoning:        | North: R-100 South: R-100 East: R-100 West: R-                                                                                                                                                            | 100 & RSM                                                    |
| Comprehensive Plan:     | SUB (Suburban) Consistent X                                                                                                                                                                               | nconsistent _                                                |

# **ZONING MAP**

**D7. SLUP 21 1244249** Aerial