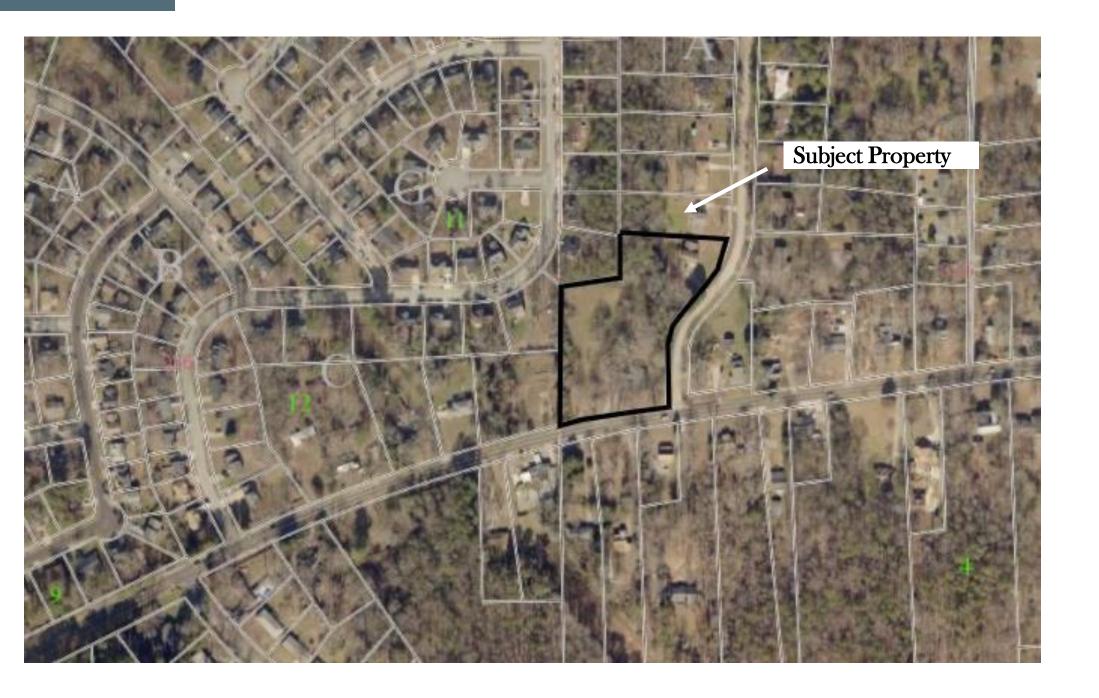

#### **STAFF ANALYSIS**

| Case No.:               | SLUP-21-1244249                                                                                                                                                                                           | Agenda #: D7.                                                |
|-------------------------|-----------------------------------------------------------------------------------------------------------------------------------------------------------------------------------------------------------|--------------------------------------------------------------|
| Location/<br>Address:   | The northwest corner of Rockbridge Road and Mountain Park Trail at 5942 Rockbridge Road in Stone Mountain, Georgia.                                                                                       | Commission District: 4 Super District: 7                     |
| Parcel ID:              | 18-035-01-001                                                                                                                                                                                             |                                                              |
| Request:                | To request a Special Land Use Permit (SLUP) in the Residential) district to construct a Place of Worsh development center, international visitor guest he garden, grounds keeper residence, and religious | nip and an accessory skills<br>nouse, gymnasium, educational |
| Property Owner:         | Chinagozi Sarah Ugwu                                                                                                                                                                                      |                                                              |
| Applicant/Agent:        | Casswell Design Group                                                                                                                                                                                     |                                                              |
| Acreage:                | 3.001                                                                                                                                                                                                     |                                                              |
| Existing Land Use:      | Single-Family home.                                                                                                                                                                                       |                                                              |
| Surrounding Properties: | To be investigated                                                                                                                                                                                        |                                                              |
| Adjacent Zoning:        | North: R-100 South: R-100 East: R-100 West: R-                                                                                                                                                            | 100 & RSM                                                    |
| Comprehensive Plan:     | SUB (Suburban) Consistent X                                                                                                                                                                               | nconsistent _                                                |

# **ZONING MAP**

**D7. SLUP 21 1244249** Aerial