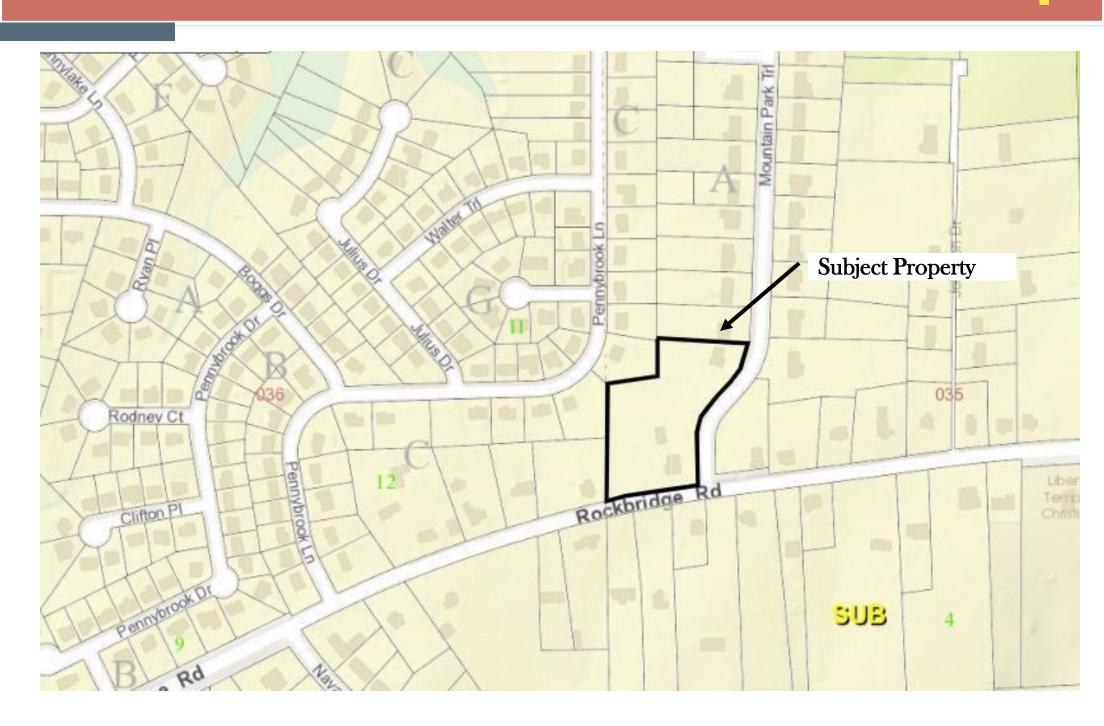

#### **STAFF ANALYSIS**

| Case No.:               | SLUP-21-1244249                                                                                                                                                                                           | Agenda #: D7.                                                |
|-------------------------|-----------------------------------------------------------------------------------------------------------------------------------------------------------------------------------------------------------|--------------------------------------------------------------|
| Location/<br>Address:   | The northwest corner of Rockbridge Road and Mountain Park Trail at 5942 Rockbridge Road in Stone Mountain, Georgia.                                                                                       | Commission District: 4 Super District: 7                     |
| Parcel ID:              | 18-035-01-001                                                                                                                                                                                             |                                                              |
| Request:                | To request a Special Land Use Permit (SLUP) in the Residential) district to construct a Place of Worsh development center, international visitor guest he garden, grounds keeper residence, and religious | nip and an accessory skills<br>nouse, gymnasium, educational |
| Property Owner:         | Chinagozi Sarah Ugwu                                                                                                                                                                                      |                                                              |
| Applicant/Agent:        | Casswell Design Group                                                                                                                                                                                     |                                                              |
| Acreage:                | 3.001                                                                                                                                                                                                     |                                                              |
| Existing Land Use:      | Single-Family home.                                                                                                                                                                                       |                                                              |
| Surrounding Properties: | To be investigated                                                                                                                                                                                        |                                                              |
| Adjacent Zoning:        | North: R-100 South: R-100 East: R-100 West: R-                                                                                                                                                            | 100 & RSM                                                    |
| Comprehensive Plan:     | SUB (Suburban) Consistent X                                                                                                                                                                               | nconsistent _                                                |

# **ZONING MAP**

**D7. SLUP 21 1244249** Aerial