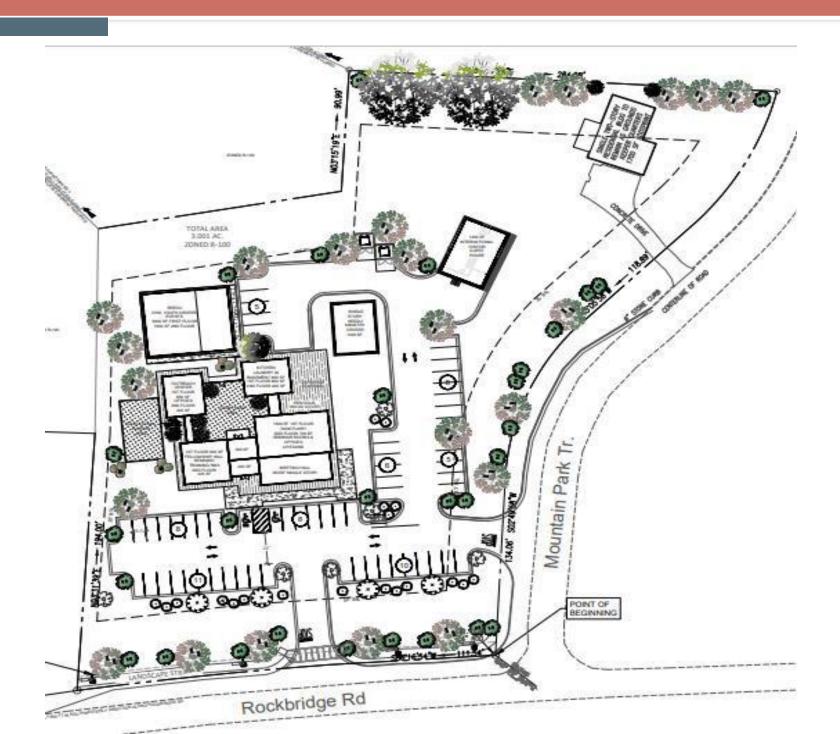

#### **STAFF ANALYSIS**

| Case No.:               | SLUP-21-1244249                                                                                                                                                                                           | Agenda #: D7.                                                |
|-------------------------|-----------------------------------------------------------------------------------------------------------------------------------------------------------------------------------------------------------|--------------------------------------------------------------|
| Location/<br>Address:   | The northwest corner of Rockbridge Road and Mountain Park Trail at 5942 Rockbridge Road in Stone Mountain, Georgia.                                                                                       | Commission District: 4 Super District: 7                     |
| Parcel ID:              | 18-035-01-001                                                                                                                                                                                             |                                                              |
| Request:                | To request a Special Land Use Permit (SLUP) in the Residential) district to construct a Place of Worsh development center, international visitor guest he garden, grounds keeper residence, and religious | nip and an accessory skills<br>nouse, gymnasium, educational |
| Property Owner:         | Chinagozi Sarah Ugwu                                                                                                                                                                                      |                                                              |
| Applicant/Agent:        | Casswell Design Group                                                                                                                                                                                     |                                                              |
| Acreage:                | 3.001                                                                                                                                                                                                     |                                                              |
| Existing Land Use:      | Single-Family home.                                                                                                                                                                                       |                                                              |
| Surrounding Properties: | To be investigated                                                                                                                                                                                        |                                                              |
| Adjacent Zoning:        | North: R-100 South: R-100 East: R-100 West: R-                                                                                                                                                            | 100 & RSM                                                    |
| Comprehensive Plan:     | SUB (Suburban) Consistent X                                                                                                                                                                               | nconsistent _                                                |

**Existing Density: NA Proposed Density:** NA

Proposed Units/Square Ft.: 1,500 s.f. Place of Worship and accessory skills development center, international visitor guest house, gymnasium, educational garden, grounds keeper residence, and religious education facilities

**Proposed Lot Coverage: 32%** 

**Existing Units/Square Feet:** One Single-Family home.

**Existing Lot Coverage: NA** 

| Date Received                                                                                                             |                                                                                               | Application No.:                                                                                   |                                                                                                             |     |
|---------------------------------------------------------------------------------------------------------------------------|-----------------------------------------------------------------------------------------------|----------------------------------------------------------------------------------------------------|-------------------------------------------------------------------------------------------------------------|-----|
| APPLICANT NAME:                                                                                                           | Hanna Casswell                                                                                |                                                                                                    |                                                                                                             |     |
| Daytime Phone # _4                                                                                                        | 04-317-9766                                                                                   | Fax #. ft/a                                                                                        |                                                                                                             |     |
| Mailing Address: 27                                                                                                       | 9 W. Crogan St, Lawrencevi                                                                    | lle, GA 30046                                                                                      | THE PROPERTY OF                                                                                             |     |
|                                                                                                                           |                                                                                               | E-mail: hannaca                                                                                    | sswell@ymail.com                                                                                            |     |
|                                                                                                                           | hinagozi Sarah Ugwu                                                                           |                                                                                                    |                                                                                                             | (   |
|                                                                                                                           | r, attach contact information                                                                 | on for each owner)                                                                                 |                                                                                                             | - 0 |
| Daytime Phone #: 6                                                                                                        | 14-316-3416                                                                                   | Fax #: _n/a                                                                                        |                                                                                                             |     |
| Mailing Address: 63                                                                                                       | 55 Windy Ridge Way, I                                                                         | ithonia, GA 30058                                                                                  |                                                                                                             | _   |
|                                                                                                                           |                                                                                               |                                                                                                    |                                                                                                             |     |
|                                                                                                                           |                                                                                               | E-mail: okcugwu                                                                                    | @yahoo.com                                                                                                  |     |
| SUBJECT PROPER                                                                                                            |                                                                                               |                                                                                                    |                                                                                                             | -   |
| SUBJECT PROPER                                                                                                            | TY ADDRESS OR LOCA                                                                            | TION: 5942 Rockbridge                                                                              | Rd                                                                                                          |     |
| Stone Mountain                                                                                                            | TY ADDRESS OR LOCA                                                                            | TION: 5942 Rockbridge, DeKalb Count                                                                | Rd<br>y, GA, <u>30087</u>                                                                                   |     |
| Stone Mountain                                                                                                            | TY ADDRESS OR LOCA                                                                            | TION: 5942 Rockbridge, DeKalb Count                                                                | Rd                                                                                                          | _   |
| Stone Mountain District(s): 18                                                                                            | Land Lot(s): 35                                                                               | TION: 5942 Rockbridge, DeKalb Count Block(s):                                                      | Rd<br>y, GA, <u>30087</u>                                                                                   |     |
| Stone Mountain  District(s): 18  Acreage or Square F                                                                      | Land Lot(s): 35                                                                               | TION: 5942 Rockbridge, DeKalb Count Block(s): sion District(s):4                                   | y, GA, 30087  Parcel(s): 18 035 01 001                                                                      |     |
| Stone Mountain  District(s): 18  Acreage or Square Foroposed Special Lathereby authorize the subject of this application. | Land Lot(s): 35  eet: 3.001ac Commiss and Use (SLUP): Place of we e staff of the Planning and | TION: 5942 Rockbridge, DeKalb Count Block(s): sion District(s):4 vorship  I Development Department | Rd  y, GA, 30087  Parcel(s): 18 035 01 001  Existing Zoning: R-100  ent to inspect the property that is the |     |
| Stone Mountain  District(s): 18  Acreage or Square Foroposed Special Lathereby authorize the subject of this application. | Land Lot(s): 35  eet: 3.001ac Commiss and Use (SLUP): Place of w                              | TION: 5942 Rockbridge, DeKalb Count Block(s): sion District(s):4 vorship  I Development Department | Rd  y, GA, 30087  Parcel(s): 18 035 01 001  Existing Zoning: R-100  ent to inspect the property that is the |     |