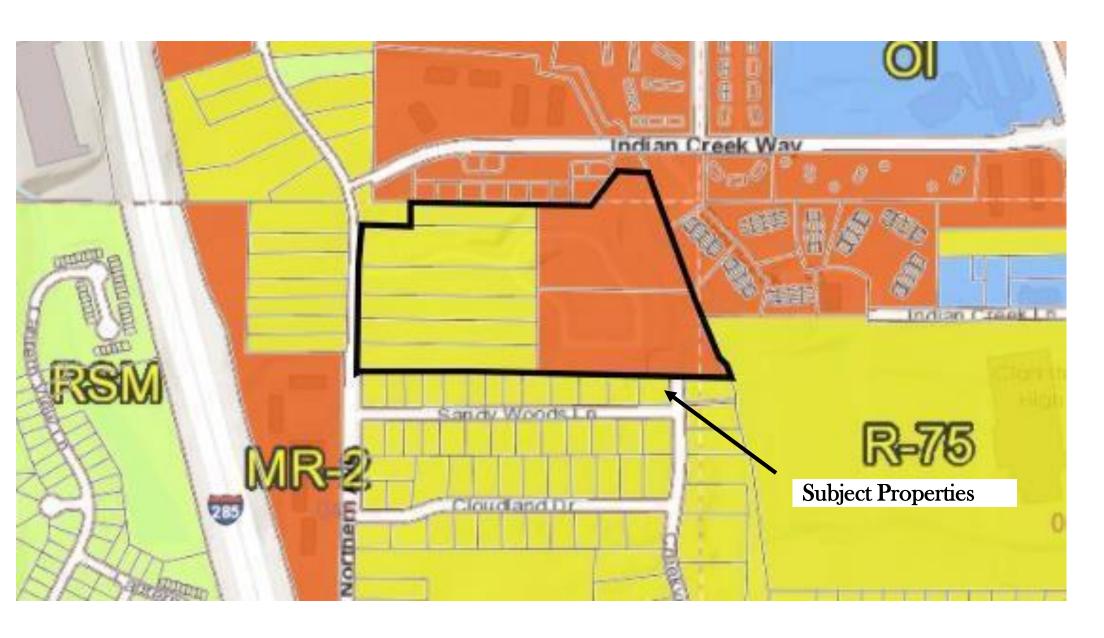

### **STAFF ANALYSIS**

| Case No.:               | Z-21-1244531                                                                                                                                                                                                         | Agenda #: D8.                            |  |
|-------------------------|----------------------------------------------------------------------------------------------------------------------------------------------------------------------------------------------------------------------|------------------------------------------|--|
| Location/<br>Address:   | The east side of Northern Avenue and the northern terminus of Creekview Drive, approximately 140 feet south of Indian Creek Way at 671, 657, 635, 655, 649, 641, 631, and 623 Northern Avenue in Clarkston, Georgia. | Commission District: 4 Super District: 6 |  |
| Parcel ID:              | 18-045-08-001,18-045-08-003,18-045-08-<br>004,18-045-08-005,18-045-08-006,18-045-08-<br>007,18-045-08-008,18-045-08-095                                                                                              |                                          |  |
| Request:                | To rezone properties from R-75 (Single-Family Residential and MR-2 (Medium Density Residential-2) District to RSM (Small Lot Residential Mix) District to construct townhomes and single-family detached residences. |                                          |  |
| Property Owner:         | Fugees Land Holdings, LLC, Anjali Grandhige, & Hemanth Grandhige                                                                                                                                                     |                                          |  |
| Applicant/Agent:        | Inline Communities LLC c/o Battle Law                                                                                                                                                                                |                                          |  |
| Acreage:                | 22                                                                                                                                                                                                                   |                                          |  |
| Existing Land Use:      | Vacant Land and Single-Family homes.                                                                                                                                                                                 |                                          |  |
| Surrounding Properties: | To be investigated                                                                                                                                                                                                   |                                          |  |
| Adjacent Zoning:        | <b>North:</b> R-75 & MR-2 <b>South:</b> R-75 <b>East:</b> MR-2 &                                                                                                                                                     | R-75 <b>West:</b> R-75 & MR-2            |  |
| Comprehensive Plan:     | SUB (Suburban) Consistent X                                                                                                                                                                                          | Inconsistent _                           |  |