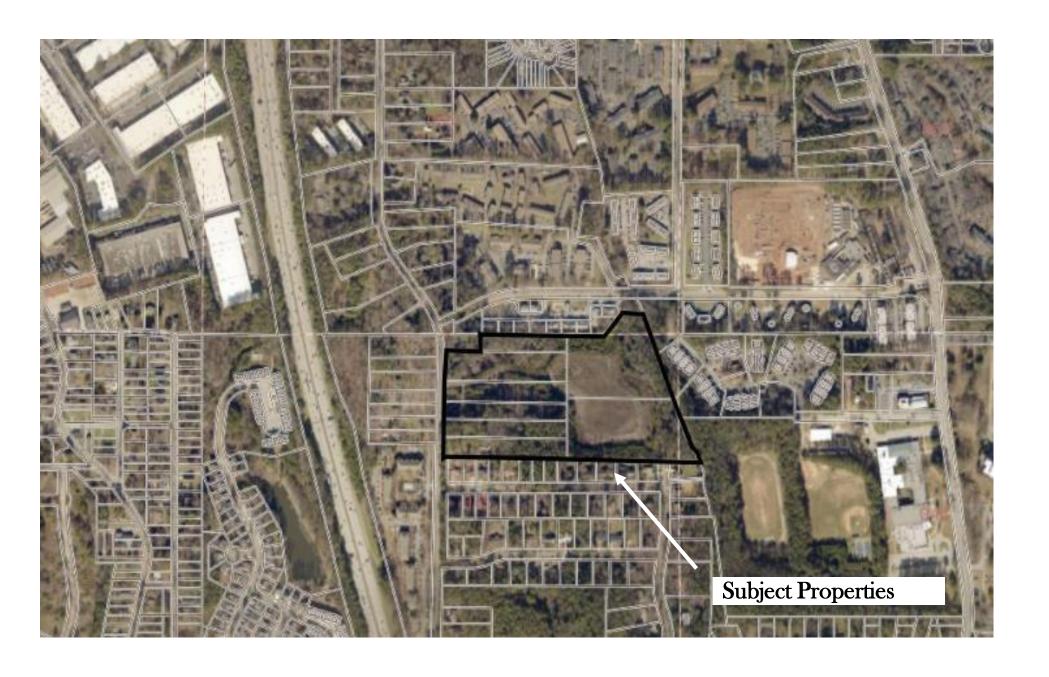

### **STAFF ANALYSIS**

| Case No.:               | Z-21-1244531                                                                                                                                                                                                         | Agenda #: D8.                            |  |
|-------------------------|----------------------------------------------------------------------------------------------------------------------------------------------------------------------------------------------------------------------|------------------------------------------|--|
| Location/<br>Address:   | The east side of Northern Avenue and the northern terminus of Creekview Drive, approximately 140 feet south of Indian Creek Way at 671, 657, 635, 655, 649, 641, 631, and 623 Northern Avenue in Clarkston, Georgia. | Commission District: 4 Super District: 6 |  |
| Parcel ID:              | 18-045-08-001,18-045-08-003,18-045-08-<br>004,18-045-08-005,18-045-08-006,18-045-08-<br>007,18-045-08-008,18-045-08-095                                                                                              |                                          |  |
| Request:                | To rezone properties from R-75 (Single-Family Residential and MR-2 (Medium Density Residential-2) District to RSM (Small Lot Residential Mix) District to construct townhomes and single-family detached residences. |                                          |  |
| Property Owner:         | Fugees Land Holdings, LLC, Anjali Grandhige, & Hemanth Grandhige                                                                                                                                                     |                                          |  |
| Applicant/Agent:        | Inline Communities LLC c/o Battle Law                                                                                                                                                                                |                                          |  |
| Acreage:                | 22                                                                                                                                                                                                                   |                                          |  |
| Existing Land Use:      | Vacant Land and Single-Family homes.                                                                                                                                                                                 |                                          |  |
| Surrounding Properties: | To be investigated                                                                                                                                                                                                   |                                          |  |
| Adjacent Zoning:        | <b>North:</b> R-75 & MR-2 <b>South:</b> R-75 <b>East:</b> MR-2 &                                                                                                                                                     | R-75 <b>West:</b> R-75 & MR-2            |  |
| Comprehensive Plan:     | SUB (Suburban) Consistent X                                                                                                                                                                                          | Inconsistent _                           |  |

#### Disclosure of Campaign Contributions

D8. Z 21 1244531 ZONING MAP

D8. Z 21 1244531 ZONING MAP

**D8. Z 21 1244531** Aerial

D8. Z 21 1244531 SITE PLAN