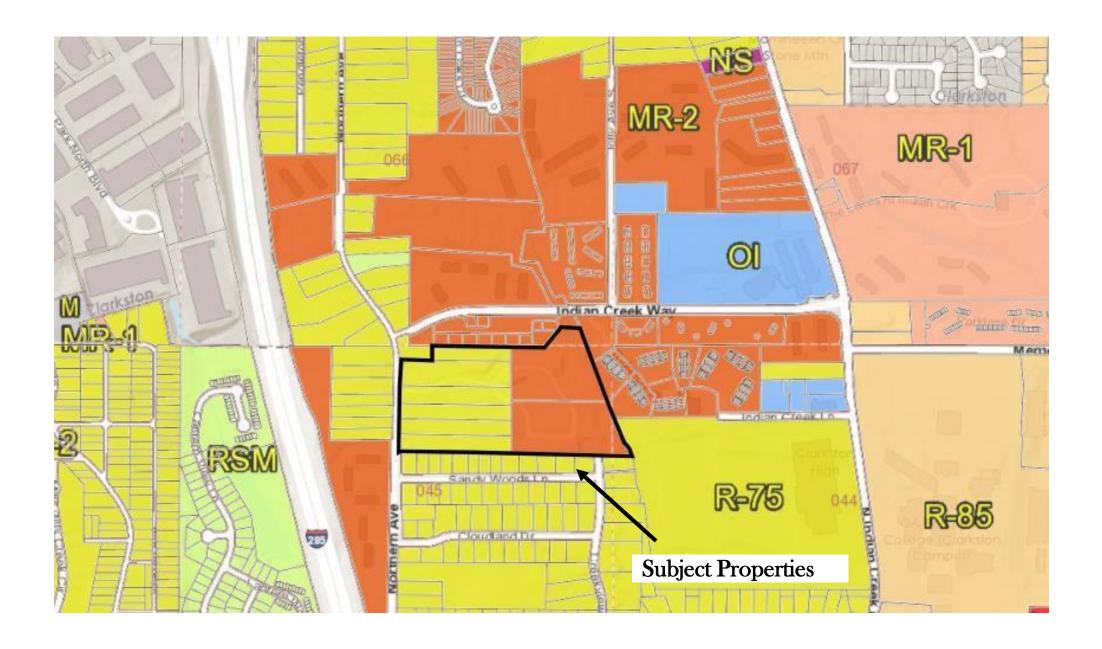

### **STAFF ANALYSIS**

| Case No.:               | Z-21-1244531                                                                                                                                                                                                         | Agenda #: D8.                            |  |
|-------------------------|----------------------------------------------------------------------------------------------------------------------------------------------------------------------------------------------------------------------|------------------------------------------|--|
| Location/<br>Address:   | The east side of Northern Avenue and the northern terminus of Creekview Drive, approximately 140 feet south of Indian Creek Way at 671, 657, 635, 655, 649, 641, 631, and 623 Northern Avenue in Clarkston, Georgia. | Commission District: 4 Super District: 6 |  |
| Parcel ID:              | 18-045-08-001,18-045-08-003,18-045-08-<br>004,18-045-08-005,18-045-08-006,18-045-08-<br>007,18-045-08-008,18-045-08-095                                                                                              |                                          |  |
| Request:                | To rezone properties from R-75 (Single-Family Residential and MR-2 (Medium Density Residential-2) District to RSM (Small Lot Residential Mix) District to construct townhomes and single-family detached residences. |                                          |  |
| Property Owner:         | Fugees Land Holdings, LLC, Anjali Grandhige, & Hemanth Grandhige                                                                                                                                                     |                                          |  |
| Applicant/Agent:        | Inline Communities LLC c/o Battle Law                                                                                                                                                                                |                                          |  |
| Acreage:                | 22                                                                                                                                                                                                                   |                                          |  |
| Existing Land Use:      | Vacant Land and Single-Family homes.                                                                                                                                                                                 |                                          |  |
| Surrounding Properties: | To be investigated                                                                                                                                                                                                   |                                          |  |
| Adjacent Zoning:        | <b>North:</b> R-75 & MR-2 <b>South:</b> R-75 <b>East:</b> MR-2 &                                                                                                                                                     | R-75 <b>West:</b> R-75 & MR-2            |  |
| Comprehensive Plan:     | SUB (Suburban) Consistent X                                                                                                                                                                                          | Inconsistent _                           |  |