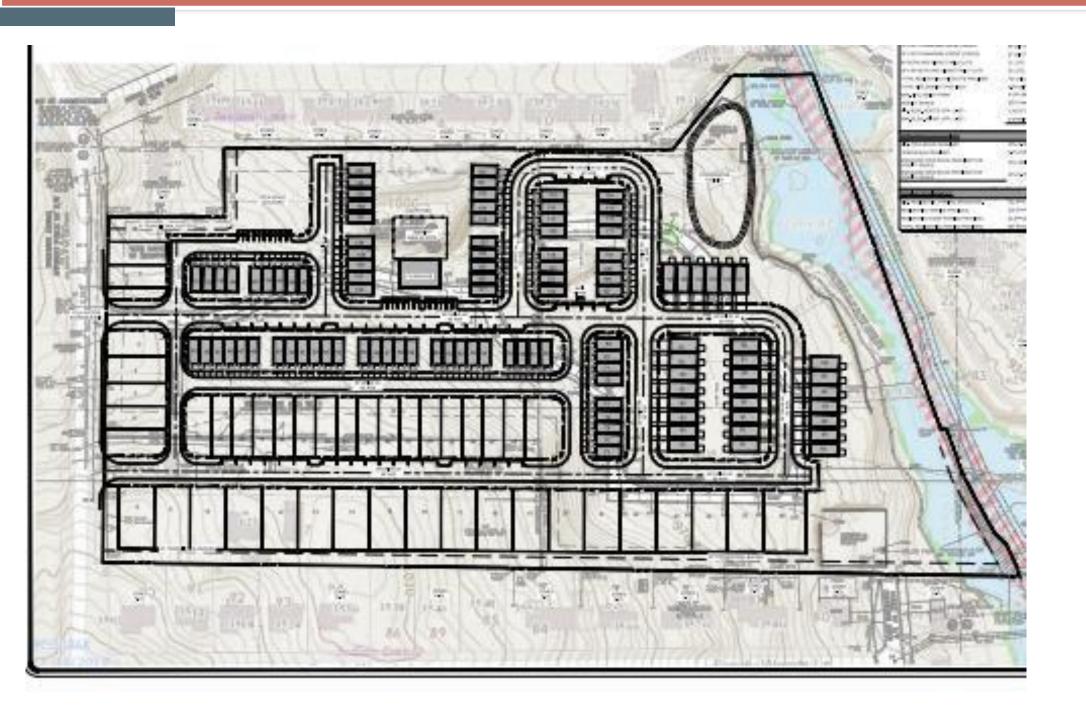

**Proposed Density:** 6.84 units per acre **Existing Density:** NA

Proposed Units/Square Ft.: 151 residential units Existing Units/Square Feet: Vacant land and

comprising single-family attached townhomes and single- Single-Family homes.

family detached homes.

Proposed Lot Coverage: 32% Existing Lot Coverage: NA

#### Disclosure of Campaign Contributions

D8. Z 21 1244531 ZONING MAP

D8. Z 21 1244531 ZONING MAP

**D8. Z 21 1244531** Aerial

D8. Z 21 1244531 SITE PLAN