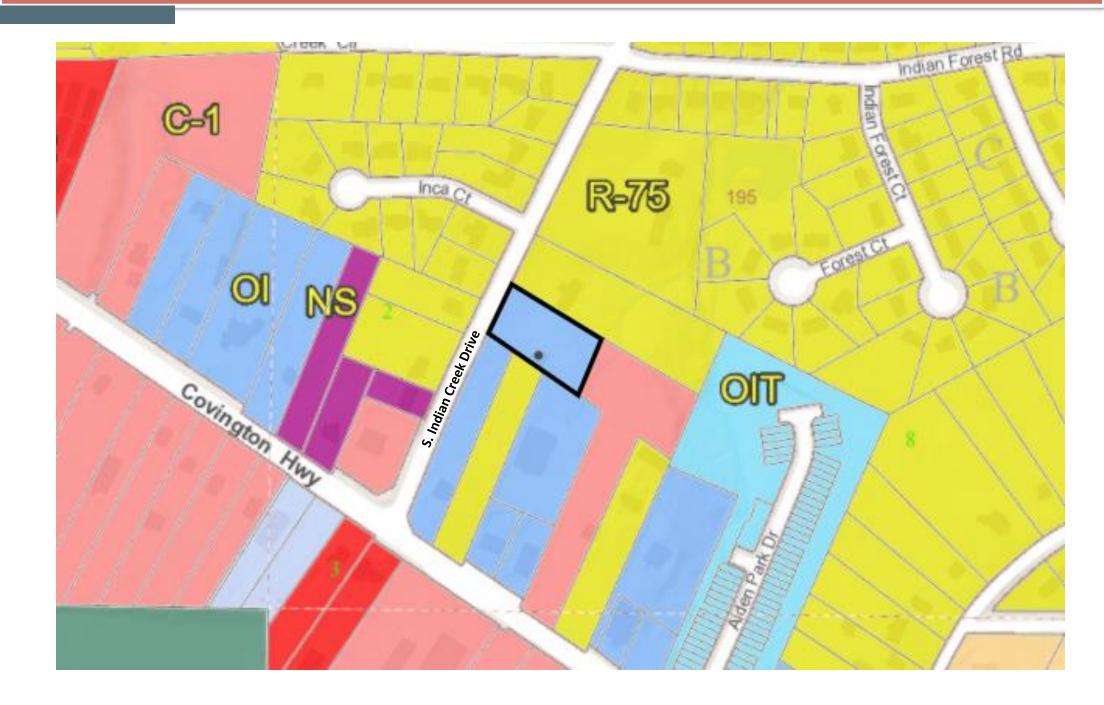

### MAJOR MODIFICATION – CHANGE OF CONDITIONS STAFF ANALYSIS

| Case No.:                                        | CZ-21-1244672                                                                                                                                                                                                                                                                  | Agenda #: N. 6                                                                                          |
|--------------------------------------------------|--------------------------------------------------------------------------------------------------------------------------------------------------------------------------------------------------------------------------------------------------------------------------------|---------------------------------------------------------------------------------------------------------|
| Location/Address:                                | 1630 South Indian Creek Stone Mountain, GA                                                                                                                                                                                                                                     | Drive, Commission District: 5 Super District: 7                                                         |
| Parcel ID:                                       | 15-195-08-035                                                                                                                                                                                                                                                                  |                                                                                                         |
| Request:                                         | _                                                                                                                                                                                                                                                                              | ning conditions approved pursuant to CZ-96024 to allow a erty in an OI (Office Institutional) district. |
| Property Owner:                                  | Sarah Powell                                                                                                                                                                                                                                                                   |                                                                                                         |
| Applicant/Agent:                                 | Sarah Powell                                                                                                                                                                                                                                                                   |                                                                                                         |
| Acreage:                                         | 1.11                                                                                                                                                                                                                                                                           |                                                                                                         |
| Existing Land Use:                               | A one-story building                                                                                                                                                                                                                                                           |                                                                                                         |
| Surrounding Properties:                          | To the west, northwest, north, and northeast: single-family residential (zoned R-75); to the east and southeast: a scrap yard (zoned C-1); to the south and southwest: single-family residential (zoned OI and R-75); to the southwest: single-family residential (zoned R-75) |                                                                                                         |
| Comprehensive Plan:                              | CRC (Commercial Redeve<br>Corridor)                                                                                                                                                                                                                                            | lopment X Consistent Inconsistent                                                                       |
| Proposed Building Square Feet: 2,046 square feet |                                                                                                                                                                                                                                                                                | Existing Building Square Feet: 1,056 square feet                                                        |
| Proposed Lot Coverage: less than 15%             |                                                                                                                                                                                                                                                                                | Existing Lot Coverage: not applicable                                                                   |