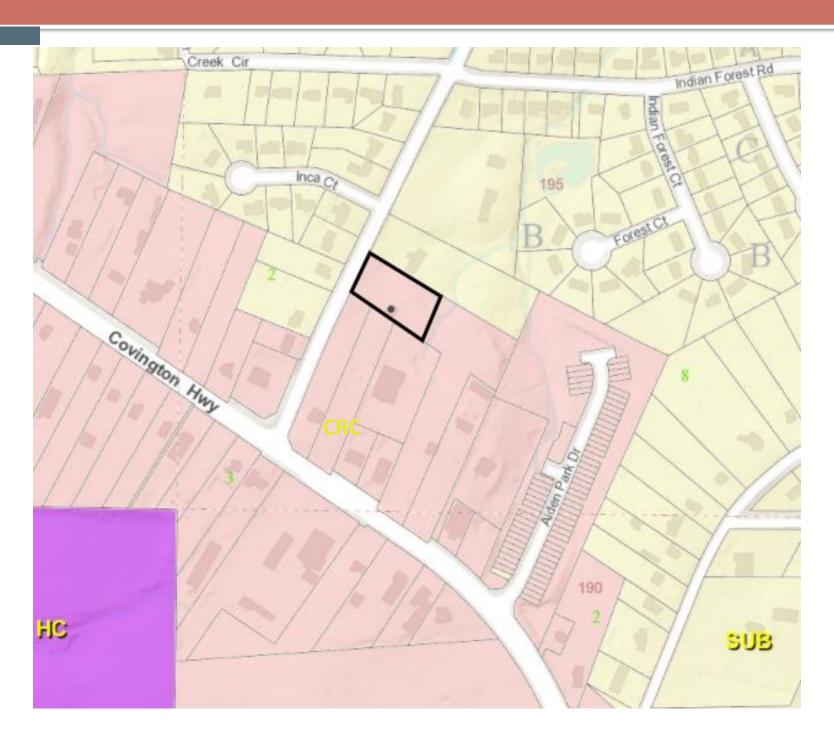

### MAJOR MODIFICATION – CHANGE OF CONDITIONS STAFF ANALYSIS

| Case No.:                                        | CZ-21-1244672                                                                                                                                                                                                                                                                  | Agenda #: N. 6                                                                                          |
|--------------------------------------------------|--------------------------------------------------------------------------------------------------------------------------------------------------------------------------------------------------------------------------------------------------------------------------------|---------------------------------------------------------------------------------------------------------|
| Location/Address:                                | 1630 South Indian Creek Stone Mountain, GA                                                                                                                                                                                                                                     | Drive, Commission District: 5 Super District: 7                                                         |
| Parcel ID:                                       | 15-195-08-035                                                                                                                                                                                                                                                                  |                                                                                                         |
| Request:                                         | _                                                                                                                                                                                                                                                                              | ning conditions approved pursuant to CZ-96024 to allow a erty in an OI (Office Institutional) district. |
| Property Owner:                                  | Sarah Powell                                                                                                                                                                                                                                                                   |                                                                                                         |
| Applicant/Agent:                                 | Sarah Powell                                                                                                                                                                                                                                                                   |                                                                                                         |
| Acreage:                                         | 1.11                                                                                                                                                                                                                                                                           |                                                                                                         |
| Existing Land Use:                               | A one-story building                                                                                                                                                                                                                                                           |                                                                                                         |
| Surrounding Properties:                          | To the west, northwest, north, and northeast: single-family residential (zoned R-75); to the east and southeast: a scrap yard (zoned C-1); to the south and southwest: single-family residential (zoned OI and R-75); to the southwest: single-family residential (zoned R-75) |                                                                                                         |
| Comprehensive Plan:                              | CRC (Commercial Redeve<br>Corridor)                                                                                                                                                                                                                                            | lopment X Consistent Inconsistent                                                                       |
| Proposed Building Square Feet: 2,046 square feet |                                                                                                                                                                                                                                                                                | Existing Building Square Feet: 1,056 square feet                                                        |
| Proposed Lot Coverage: less than 15%             |                                                                                                                                                                                                                                                                                | Existing Lot Coverage: not applicable                                                                   |