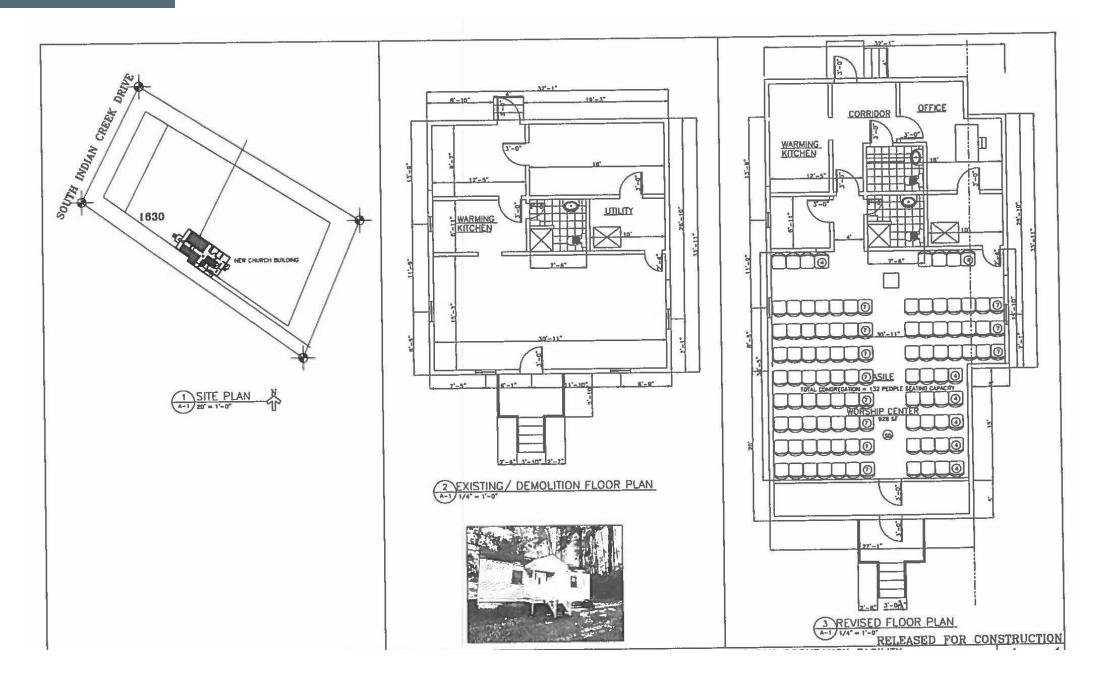

### MAJOR MODIFICATION – CHANGE OF CONDITIONS STAFF ANALYSIS

| Case No.:                                        | CZ-21-1244672                                                                                                                                                                                                                                                                  | Agenda #: N. 6                                                                                          |
|--------------------------------------------------|--------------------------------------------------------------------------------------------------------------------------------------------------------------------------------------------------------------------------------------------------------------------------------|---------------------------------------------------------------------------------------------------------|
| Location/Address:                                | 1630 South Indian Creek Stone Mountain, GA                                                                                                                                                                                                                                     | Drive, Commission District: 5 Super District: 7                                                         |
| Parcel ID:                                       | 15-195-08-035                                                                                                                                                                                                                                                                  |                                                                                                         |
| Request:                                         | _                                                                                                                                                                                                                                                                              | ning conditions approved pursuant to CZ-96024 to allow a erty in an OI (Office Institutional) district. |
| Property Owner:                                  | Sarah Powell                                                                                                                                                                                                                                                                   |                                                                                                         |
| Applicant/Agent:                                 | Sarah Powell                                                                                                                                                                                                                                                                   |                                                                                                         |
| Acreage:                                         | 1.11                                                                                                                                                                                                                                                                           |                                                                                                         |
| Existing Land Use:                               | A one-story building                                                                                                                                                                                                                                                           |                                                                                                         |
| Surrounding Properties:                          | To the west, northwest, north, and northeast: single-family residential (zoned R-75); to the east and southeast: a scrap yard (zoned C-1); to the south and southwest: single-family residential (zoned OI and R-75); to the southwest: single-family residential (zoned R-75) |                                                                                                         |
| Comprehensive Plan:                              | CRC (Commercial Redeve<br>Corridor)                                                                                                                                                                                                                                            | lopment X Consistent Inconsistent                                                                       |
| Proposed Building Square Feet: 2,046 square feet |                                                                                                                                                                                                                                                                                | Existing Building Square Feet: 1,056 square feet                                                        |
| Proposed Lot Coverage: less than 15%             |                                                                                                                                                                                                                                                                                | Existing Lot Coverage: not applicable                                                                   |