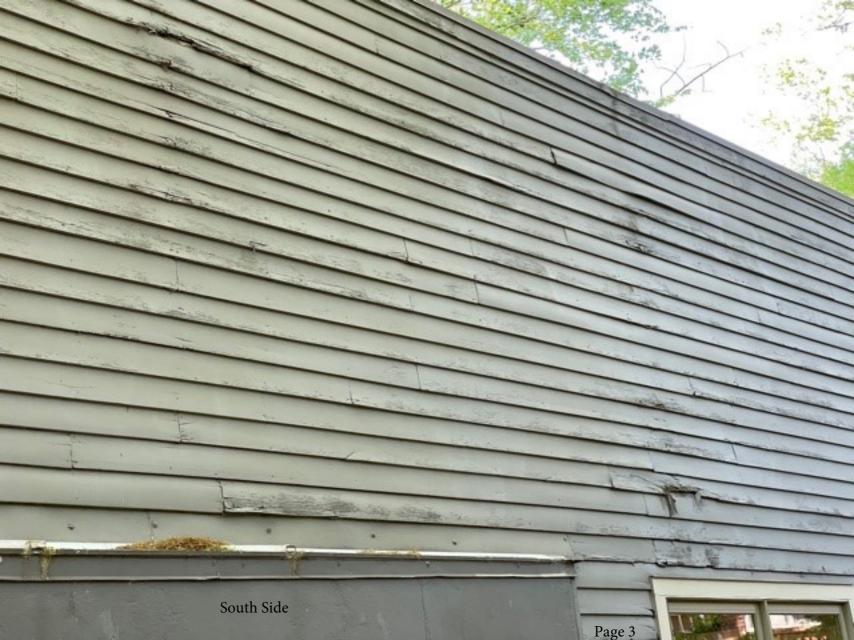

## Dear Commission,

We are applying for a Certificate of Appropriateness to replace the siding and trim on our home which was built in 1985. The wooden clapboard siding and trim has deteriorated on the east, south and west sides of our house due to sun and weather exposure. The north side of the house does not get the same sun and weather exposure and, consequently, the wooden clap board siding and trim has not deteriorated on this side of the house. The goal is to replace the clap board siding and trim on the east, south and west sides of our house and we are currently seeking estimates from various siding companies. We are considering a smooth hardi-board product, due to its durability, that will match the current facade and color of our house. (Please see attached photos of our house, architectural drawings of the house, and example of a hardi-board product.) If the hardi-board does not prove to be a good option, we would then do the replacement with wood. Thank you for your consideration of our request and we will be attending the meeting on Monday, May 17, 2021 at 6:00pm via Zoom to answer any questions from the Commission.