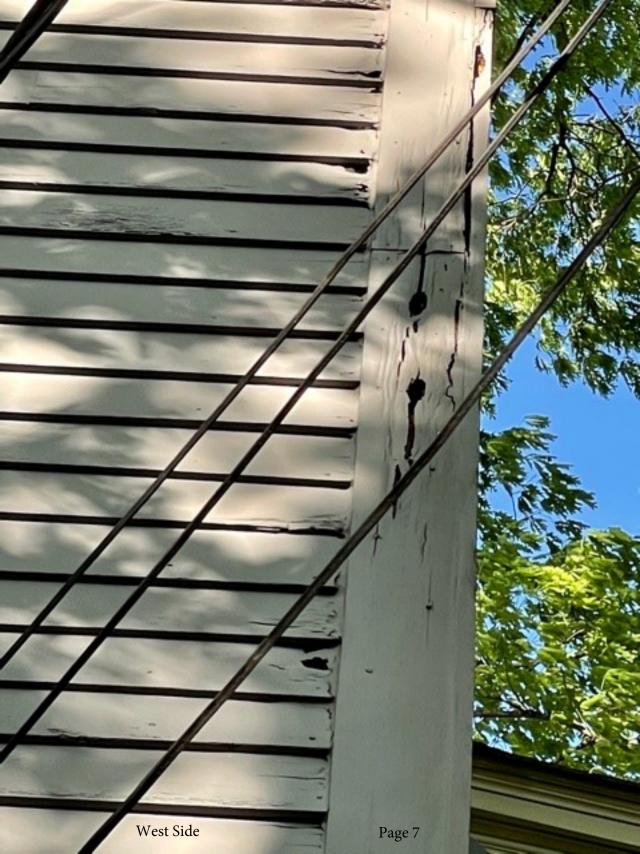

## Dear Commission,

We are applying for a Certificate of Appropriateness to replace the siding and trim on our home which was built in 1985. The wooden clapboard siding and trim has deteriorated on the east, south and west sides of our house due to sun and weather exposure. The north side of the house does not get the same sun and weather exposure and, consequently, the wooden clap board siding and trim has not deteriorated on this side of the house. The goal is to replace the clap board siding and trim on the east, south and west sides of our house and we are currently seeking estimates from various siding companies. We are considering a smooth hardi-board product, due to its durability, that will match the current facade and color of our house. (Please see attached photos of our house, architectural drawings of the house, and example of a hardi-board product.) If the hardi-board does not prove to be a good option, we would then do the replacement with wood. Thank you for your consideration of our request and we will be attending the meeting on Monday, May 17, 2021 at 6:00pm via Zoom to answer any questions from the Commission.

Sincerely,

Pete Frisina and Amy Stone 1190 N Decatur Road Atlanta, GA 30306 404-312-6908 pfrisina@mindspring.com

East Side

Page 6

Example of Hardi-board Siding

Page 8

1.00