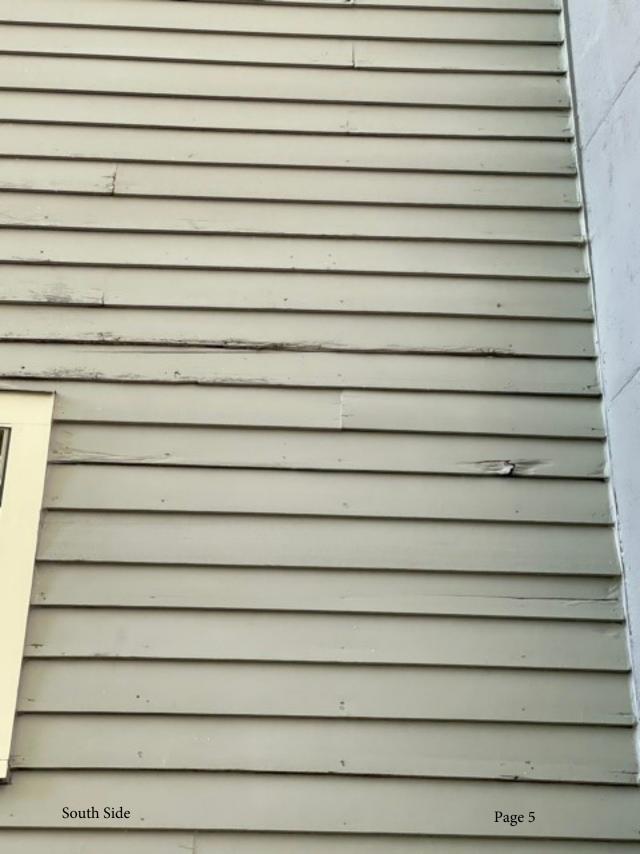

## Dear Commission,

We are applying for a Certificate of Appropriateness to replace the siding and trim on our home which was built in 1985. The wooden clapboard siding and trim has deteriorated on the east, south and west sides of our house due to sun and weather exposure. The north side of the house does not get the same sun and weather exposure and, consequently, the wooden clap board siding and trim has not deteriorated on this side of the house. The goal is to replace the clap board siding and trim on the east, south and west sides of our house and we are currently seeking estimates from various siding companies. We are considering a smooth hardi-board product, due to its durability, that will match the current facade and color of our house. (Please see attached photos of our house, architectural drawings of the house, and example of a hardi-board product.) If the hardi-board does not prove to be a good option, we would then do the replacement with wood. Thank you for your consideration of our request and we will be attending the meeting on Monday, May 17, 2021 at 6:00pm via Zoom to answer any questions from the Commission.