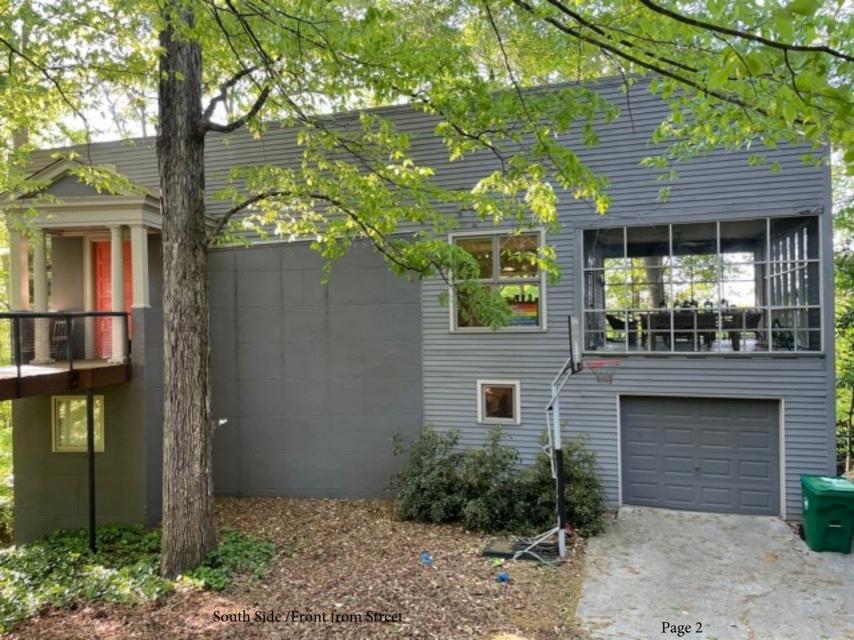

## Dear Commission,

We are applying for a Certificate of Appropriateness to replace the siding and trim on our home which was built in 1985. The wooden clapboard siding and trim has deteriorated on the east, south and west sides of our house due to sun and weather exposure. The north side of the house does not get the same sun and weather exposure and, consequently, the wooden clap board siding and trim has not deteriorated on this side of the house. The goal is to replace the clap board siding and trim on the east, south and west sides of our house and we are currently seeking estimates from various siding companies. We are considering a smooth hardi-board product, due to its durability, that will match the current facade and color of our house. (Please see attached photos of our house, architectural drawings of the house, and example of a hardi-board product.) If the hardi-board does not prove to be a good option, we would then do the replacement with wood. Thank you for your consideration of our request and we will be attending the meeting on Monday, May 17, 2021 at 6:00pm via Zoom to answer any questions from the Commission.