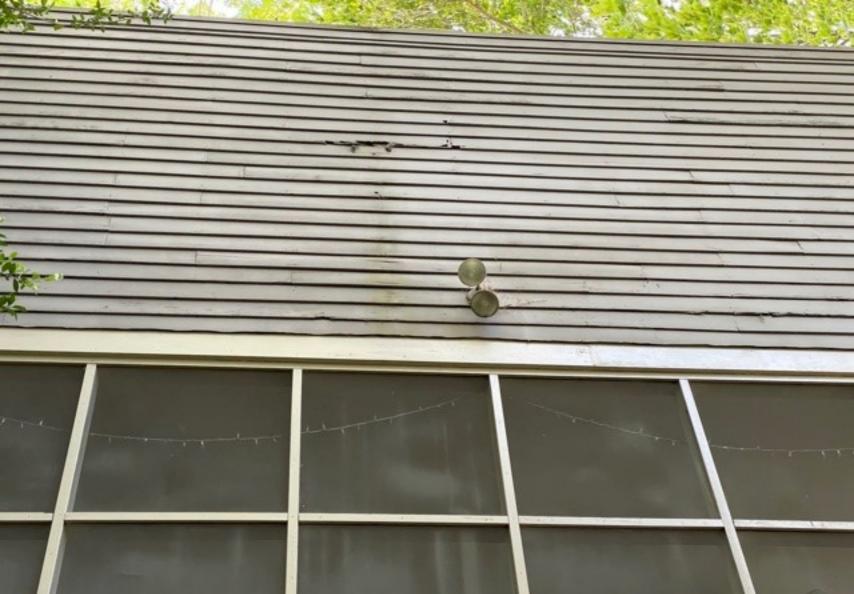

## Dear Commission,

We are applying for a Certificate of Appropriateness to replace the siding and trim on our home which was built in 1985. The wooden clapboard siding and trim has deteriorated on the east, south and west sides of our house due to sun and weather exposure. The north side of the house does not get the same sun and weather exposure and, consequently, the wooden clap board siding and trim has not deteriorated on this side of the house. The goal is to replace the clap board siding and trim on the east, south and west sides of our house and we are currently seeking estimates from various siding companies. We are considering a smooth hardi-board product, due to its durability, that will match the current facade and color of our house. (Please see attached photos of our house, architectural drawings of the house, and example of a hardi-board product.) If the hardi-board does not prove to be a good option, we would then do the replacement with wood. Thank you for your consideration of our request and we will be attending the meeting on Monday, May 17, 2021 at 6:00pm via Zoom to answer any questions from the Commission.

Sincerely,

Pete Frisina and Amy Stone 1190 N Decatur Road Atlanta, GA 30306 404-312-6908 pfrisina@mindspring.com

East Side

Page 6

Example of Hardi-board Siding

Page 8

1.00