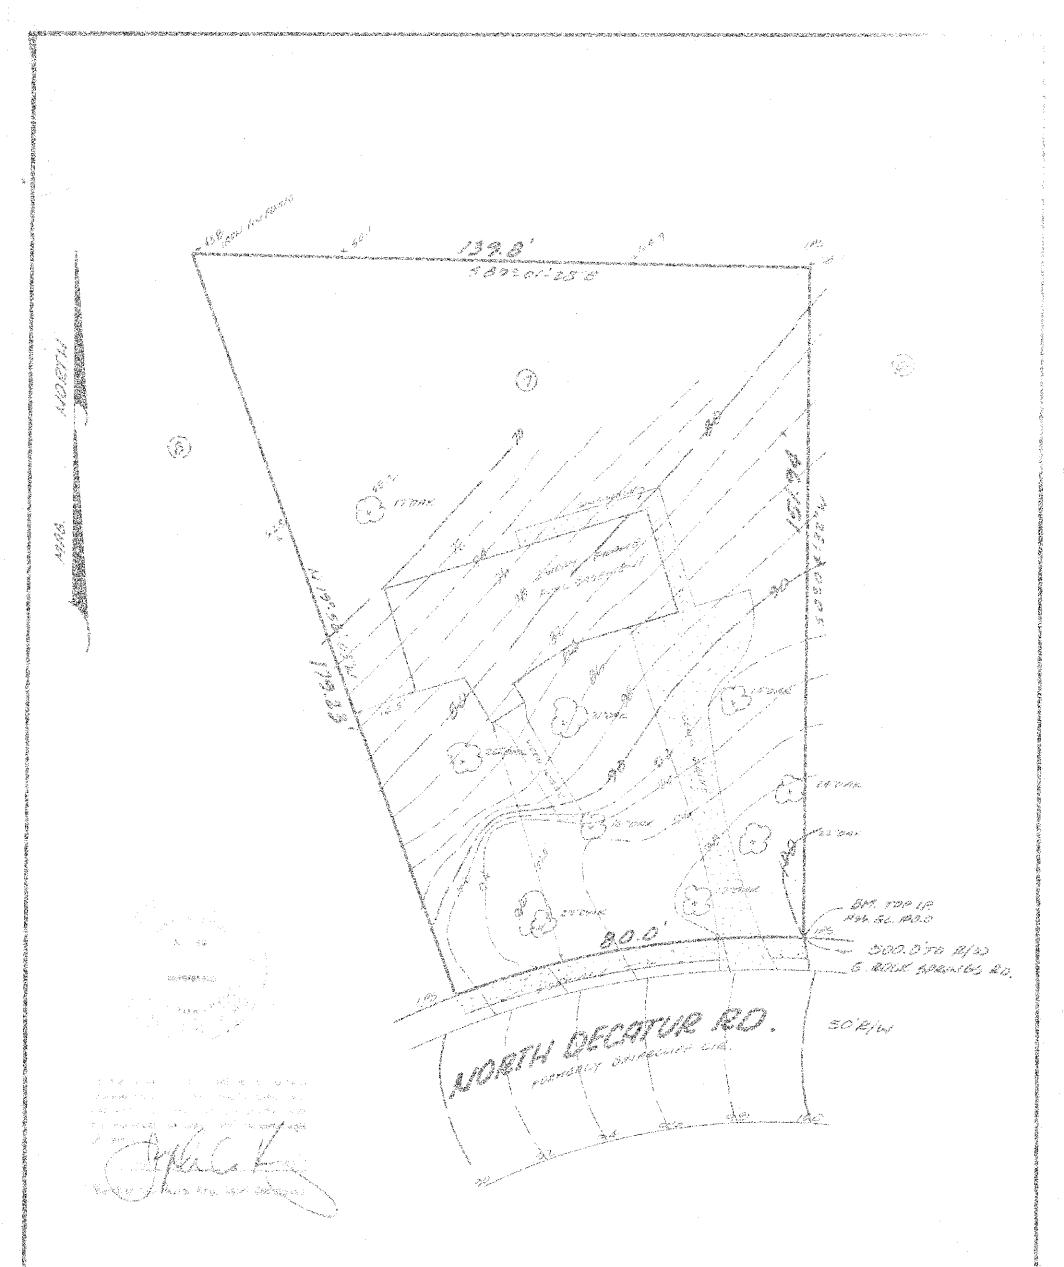

# SITE PLAN 1510'

NORTH

INFORMATION FOR THIS SITE PLAN TAKEN FROM A SURVEY BY JOSEPH C. KING, LAND SURVEYOR PATED 12-28-84.

LOT 7, BLOCK "A", PROVISIONAL PLAT OF DRUID HILLS HEIGHTS 3/0 LAND LOT 55- 18TH DISTRICT-DEKALE COUNTY , GEORGIA.

# O INDICATES TREES THAT HAVE BEEN CUT DOWN AND REMOVED FROM THE CONSTRUCTION AREA - CONTRACTOR AND REMOVAL OF SMALLER TREES AND REMOVAL OF SMALLER TREES AND REMOVAL OF SMALLER TREES AND REMOVAL OF SMALLER TREES

AND PROPERTY IS NOT COURTED AS WOR AN OPPOTTED FOUDD HARACE AREA. GURUPY FOR

37000

JAMES R. & KATHLEELIS, BARBER 1077 BODCIE A ROMSMUNE MATOR OR DU MUS HEIBUTS SID LAND OTT SE-RATIOSTRET BERNE BENTY BEDESIN DATE: 12-18-85-80026 IS 10