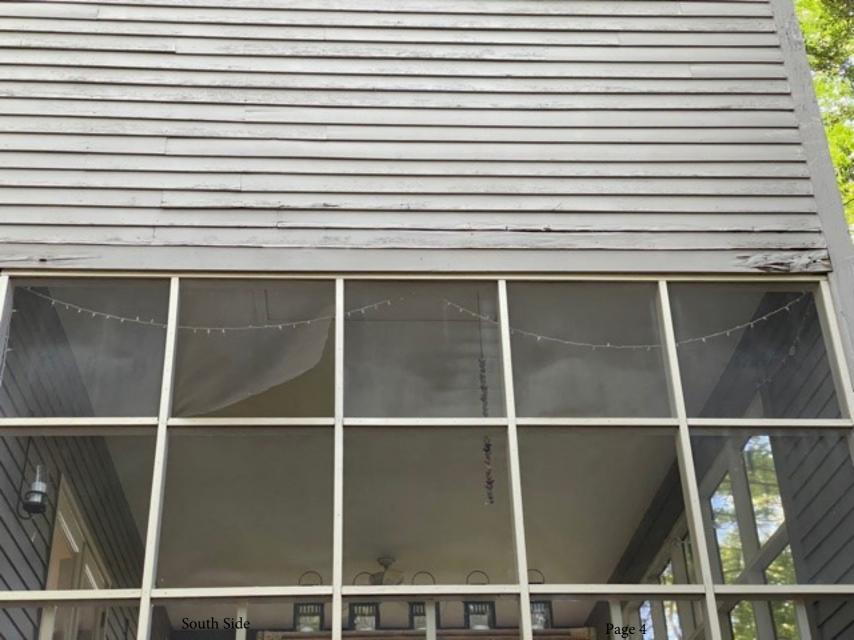

## Dear Commission,

We are applying for a Certificate of Appropriateness to replace the siding and trim on our home which was built in 1985. The wooden clapboard siding and trim has deteriorated on the east, south and west sides of our house due to sun and weather exposure. The north side of the house does not get the same sun and weather exposure and, consequently, the wooden clap board siding and trim has not deteriorated on this side of the house. The goal is to replace the clap board siding and trim on the east, south and west sides of our house and we are currently seeking estimates from various siding companies. We are considering a smooth hardi-board product, due to its durability, that will match the current facade and color of our house. (Please see attached photos of our house, architectural drawings of the house, and example of a hardi-board product.) If the hardi-board does not prove to be a good option, we would then do the replacement with wood. Thank you for your consideration of our request and we will be attending the meeting on Monday, May 17, 2021 at 6:00pm via Zoom to answer any questions from the Commission.