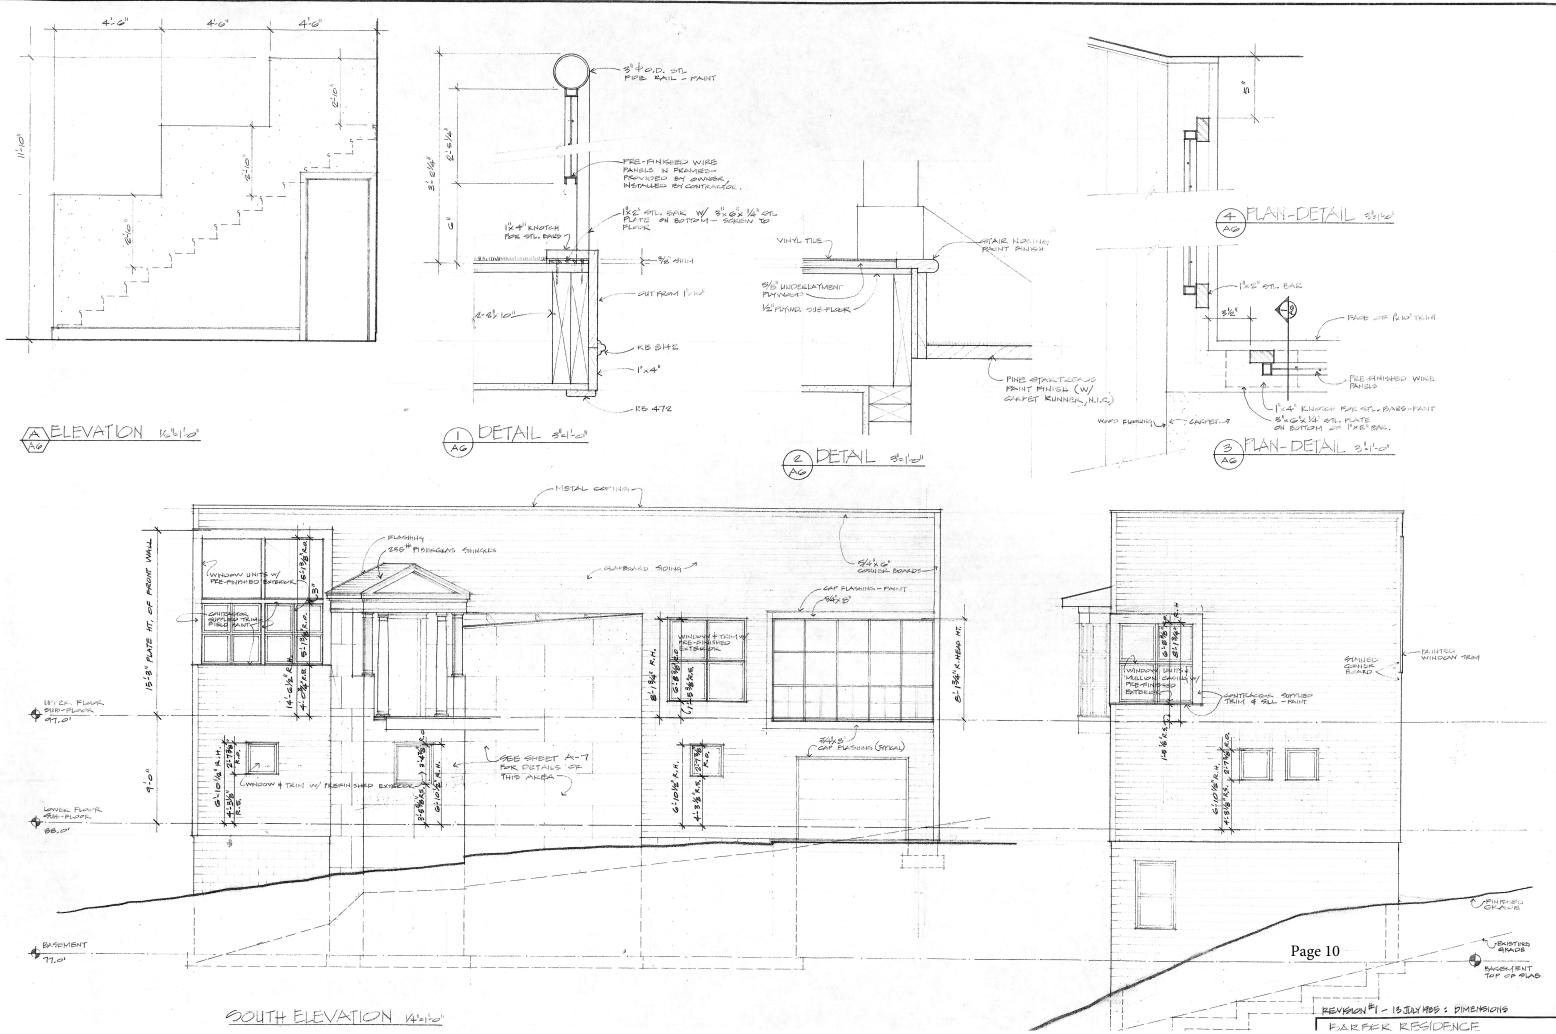

#### Wood Siding:

Siding and corner board materials will be provided by Owner, and ins by Contractor. Siding will be 6" Mahogany Clapboard with 4½" expose stall with stainless steel staples of galvanized casing nails. Corne shall be 5/4" "D" fir. Back stain all siding and corner board mater