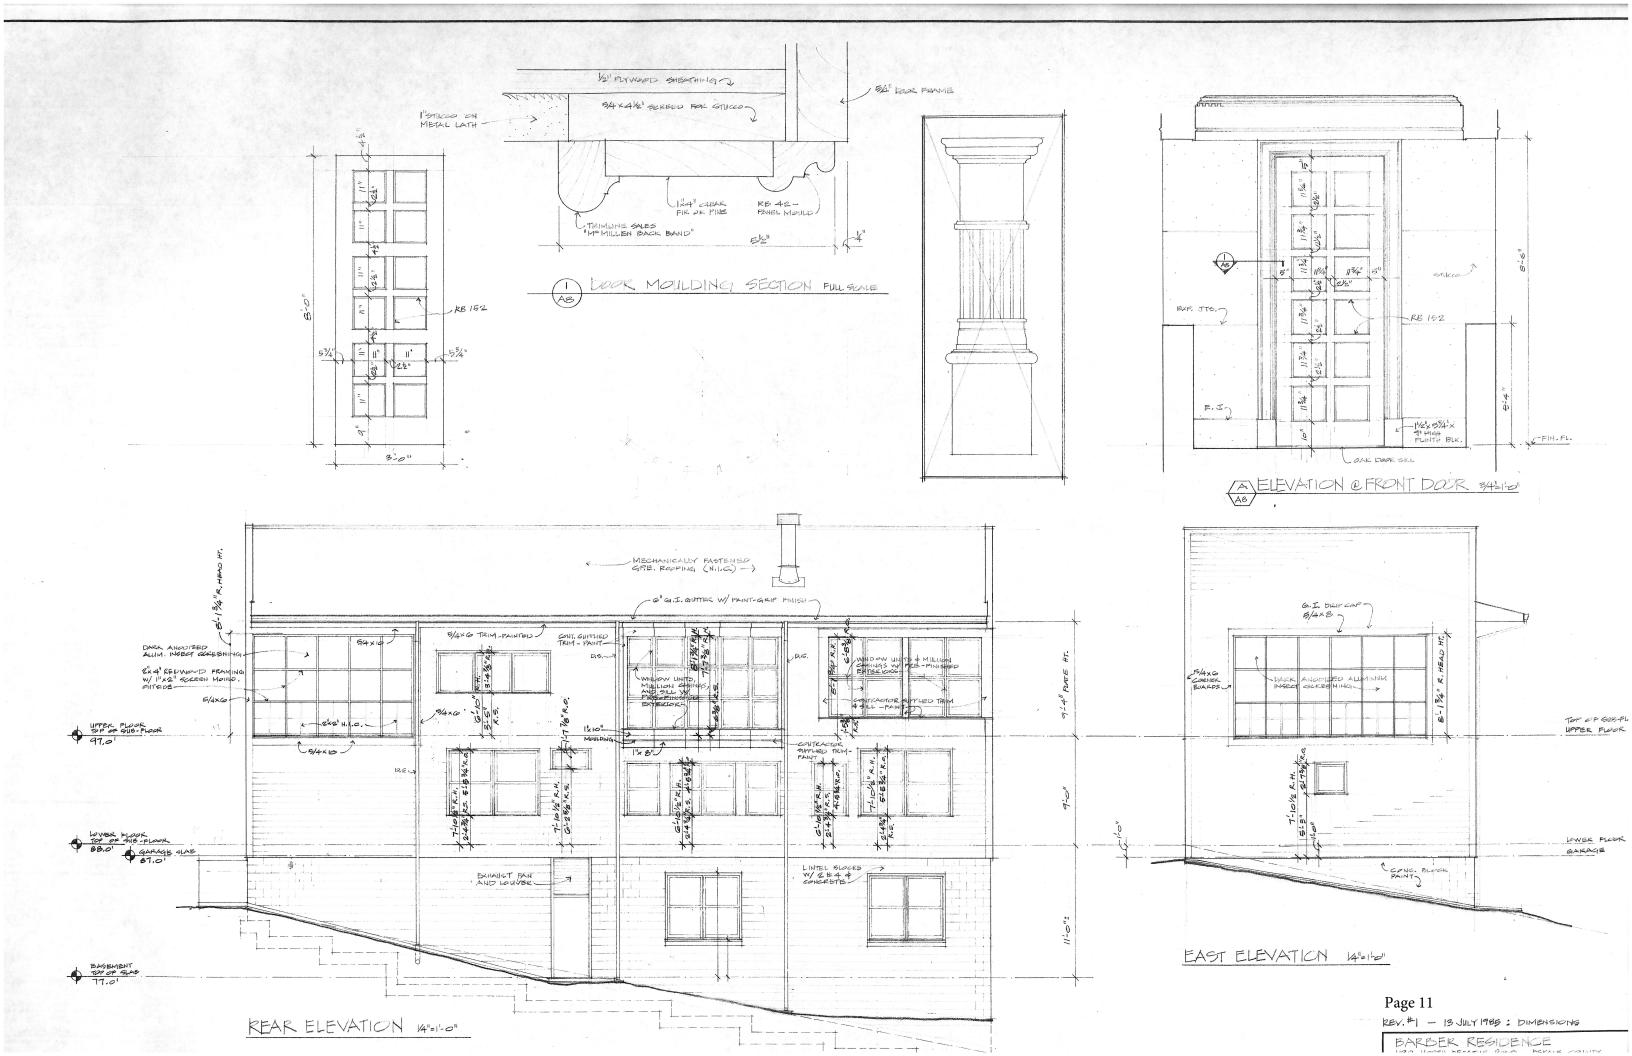

## Dear Commission,

We are applying for a Certificate of Appropriateness to replace the siding and trim on our home which was built in 1985. The wooden clapboard siding and trim has deteriorated on the east, south and west sides of our house due to sun and weather exposure. The north side of the house does not get the same sun and weather exposure and, consequently, the wooden clap board siding and trim has not deteriorated on this side of the house. The goal is to replace the clap board siding and trim on the east, south and west sides of our house and we are currently seeking estimates from various siding companies. We are considering a smooth hardi-board product, due to its durability, that will match the current facade and color of our house. (Please see attached photos of our house, architectural drawings of the house, and example of a hardi-board product.) If the hardi-board does not prove to be a good option, we would then do the replacement with wood. Thank you for your consideration of our request and we will be attending the meeting on Monday, May 17, 2021 at 6:00pm via Zoom to answer any questions from the Commission.

#### Wood Siding:

Siding and corner board materials will be provided by Owner, and ins by Contractor. Siding will be 6" Mahogany Clapboard with 4½" expose stall with stainless steel staples of galvanized casing nails. Corne shall be 5/4" "D" fir. Back stain all siding and corner board mater