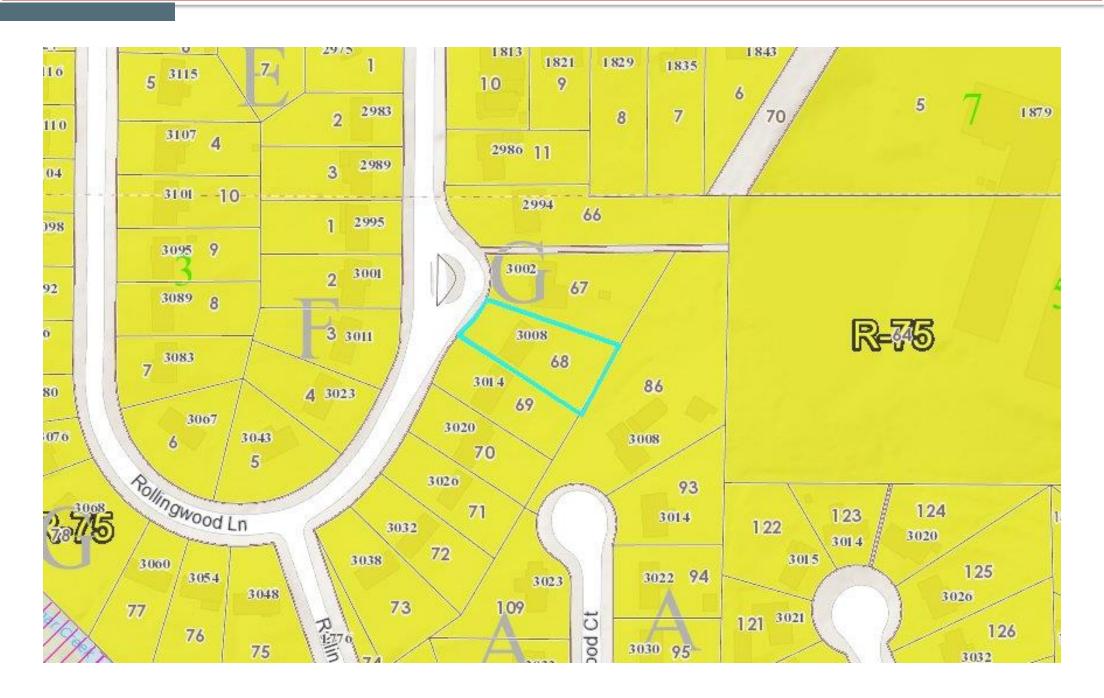

#### **STAFF ANALYSIS**

5

| Case No.:                                                                      | SLUP-21-1244899                                                   | Agenda #: N. 6                                                                                  |
|--------------------------------------------------------------------------------|-------------------------------------------------------------------|-------------------------------------------------------------------------------------------------|
| Location/Address:                                                              | 3008 Rollingwood Lane, SE                                         | Commission District: 3 Super District: 6                                                        |
| Parcel ID(s):                                                                  | 15-084-05-068                                                     |                                                                                                 |
| Request:                                                                       | A Special Land Use Permit for a Residential) district, in accorda | an in-house day care facility in an R-75 (Medium Lot – nce with Table 4.1, Use Table.           |
| Property Owner(s):                                                             | Loren Howard                                                      |                                                                                                 |
| Applicant/Agent:                                                               | Loren Howard                                                      |                                                                                                 |
| Acreage:                                                                       | .35 acres                                                         |                                                                                                 |
| Existing Land Use:                                                             | A single-family attached house                                    |                                                                                                 |
| Surrounding Properties:                                                        | Surrounding properties in all di detached dwellings.              | rections are zoned R-75 and are occupied by single-family                                       |
| Comprehensive Plan:                                                            | SUB (Suburban)                                                    | X Consistent Inconsistent                                                                       |
| Proposed Units: 1 unit                                                         |                                                                   | Existing Units: 1 unit                                                                          |
| Proposed Lot Coverage: no change Proposed Open Space: (when lot coverage n.a.) |                                                                   | Existing Lot Coverage: (estimated): less than 35% Existing Open Space: (when lot coverage n.a.) |