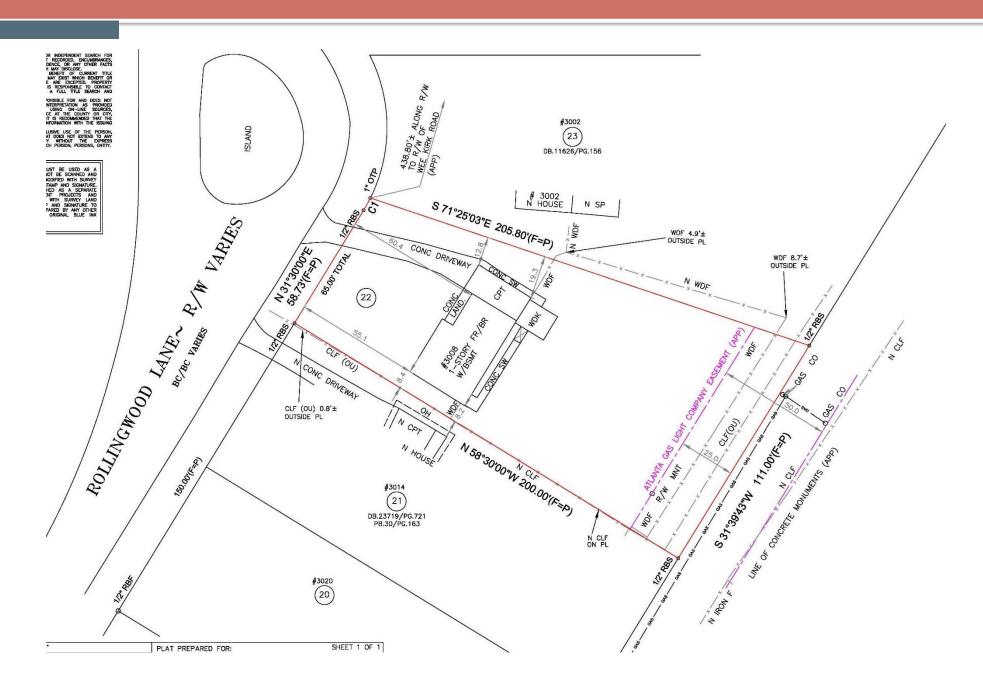

#### **STAFF ANALYSIS**

5

| Case No.:                                                                      | SLUP-21-1244899                                                   | Agenda #: N. 6                                                                                  |
|--------------------------------------------------------------------------------|-------------------------------------------------------------------|-------------------------------------------------------------------------------------------------|
| Location/Address:                                                              | 3008 Rollingwood Lane, SE                                         | Commission District: 3 Super District: 6                                                        |
| Parcel ID(s):                                                                  | 15-084-05-068                                                     |                                                                                                 |
| Request:                                                                       | A Special Land Use Permit for a Residential) district, in accorda | an in-house day care facility in an R-75 (Medium Lot – nce with Table 4.1, Use Table.           |
| Property Owner(s):                                                             | Loren Howard                                                      |                                                                                                 |
| Applicant/Agent:                                                               | Loren Howard                                                      |                                                                                                 |
| Acreage:                                                                       | .35 acres                                                         |                                                                                                 |
| Existing Land Use:                                                             | A single-family attached house                                    |                                                                                                 |
| Surrounding Properties:                                                        | Surrounding properties in all di detached dwellings.              | rections are zoned R-75 and are occupied by single-family                                       |
| Comprehensive Plan:                                                            | SUB (Suburban)                                                    | X Consistent Inconsistent                                                                       |
| Proposed Units: 1 unit                                                         |                                                                   | Existing Units: 1 unit                                                                          |
| Proposed Lot Coverage: no change Proposed Open Space: (when lot coverage n.a.) |                                                                   | Existing Lot Coverage: (estimated): less than 35% Existing Open Space: (when lot coverage n.a.) |