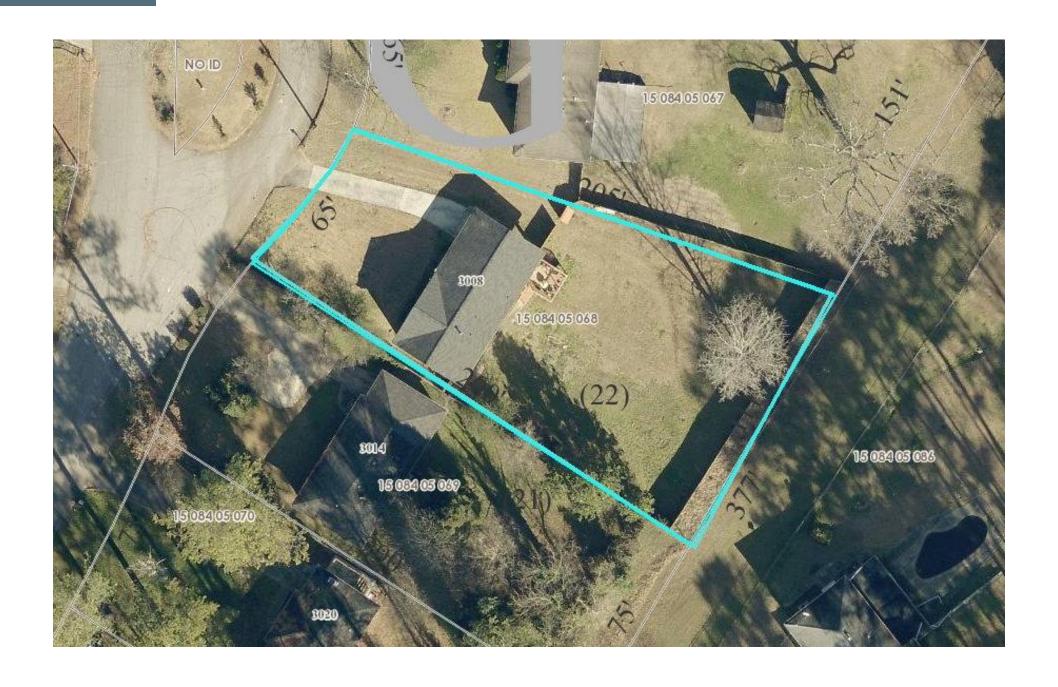

otary Signature and Seal:  MARTIN A SHELTON Notary Public, Georgia Dekalb County My Commission Expires July 02, 2022                                                                                                                                                                                                                                                                                                                                                                                                                                                                                                                                                                           |       |  |  |

P:\Current\_Planning\Forms\Application Forms 2018\SPECIAL LAND USE PERMIT (SLUP).docx





### **Aerial View**





**Subject Property**