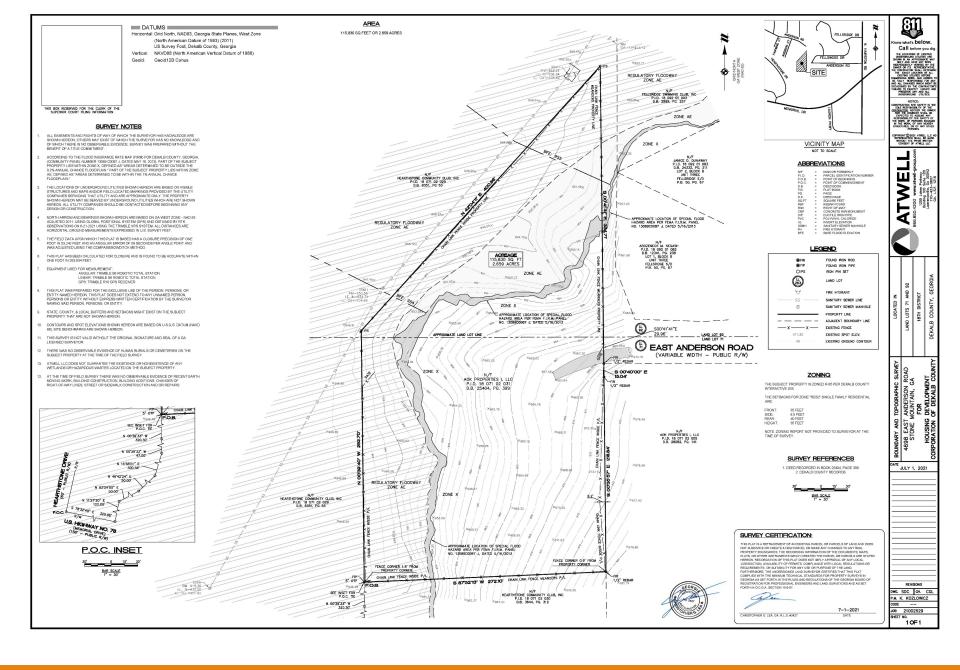

LOCATION: 4698 E. Anderson Road, Stone Mountain, Georgia 30083

PARCEL NO.: 18 071 02 031

**INFO. CONTACT:** Brian Brewer, Sr. Planner

**PHONE NUMBER:** 404-371-2155

#### **PURPOSE:**

Application of Housing Development Corporation c/o Keri Taylor-Spann to amend the Future Land Use Map from Suburban (SUB) to Commercial Redevelopment Corridor (CRC) to allow the construction of a multi-family residential and single-family attached townhome development. The property is located on the east side of West Anderson Road (paper right-of-way only, no frontage), approximately 850 feet north of Memorial Drive at 4698 East Anderson Road in Stone Mountain, Georgia. The property has approximately 570 feet of frontage along West Anderson Road and contains 2.56 acres.

#### **STAFF ANALYSIS**

| Case No.:<br>Location/Address:       | LP-21-1245068<br>4698 E. Anderson Road, Stone Mou<br>30083 | ntain, Georgia  | Agenda #: N.6<br>Commission Dist | trict:4 Super District:6 |
|--------------------------------------|------------------------------------------------------------|-----------------|----------------------------------|--------------------------|
| Parcel IDs:                          | 18 071 02 031                                              |                 |                                  |                          |
| Request:                             | To amend the Future Land Plan Ma<br>Corridor (CRC)         | from Suburba    | n (SUB) to Comm                  | ercial Redevelopment     |
| Property Owner(s):                   | Aok Properties, LLC                                        |                 |                                  |                          |
| Applicant/Agent:                     | Kerri Taylor-Spann, Housing Develo                         | oment Corpora   | tion                             |                          |
| Acreage:                             | 2.56 acres                                                 |                 |                                  |                          |
| Existing Land Use:                   | Suburban                                                   |                 |                                  |                          |
| <b>Surrounding Properties:</b>       |                                                            |                 |                                  |                          |
| Adjacent Zoning:                     | North:R-85(SUB) South: R-85(SUB)                           | East:C-1(CRC)   | West:R-85(SUB)                   |                          |
| Comprehensive Plan:                  |                                                            | X Cons          | istent                           | Inconsistent             |
| Proposed Density: 9.9                | O units/acre                                               | Existing Densi  | ty: N/A                          |                          |
| Proposed Units/Squa<br>16 townhomes) | re Ft.: 178 units (162 apts. &                             | Existing Units, | <b>/Square Feet</b> : N/         | А                        |
| Proposed Lot Coverag                 | ge:                                                        | Existing Lot Co | overage:                         |                          |