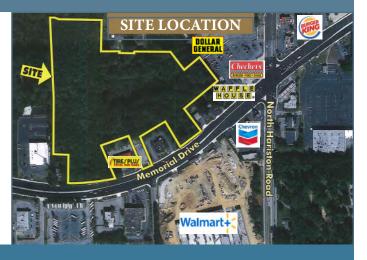

LOCATION: 4698 E. Anderson Road, Stone Mountain, Georgia 30083

PARCEL NO.: 18 071 02 031

**INFO. CONTACT:** Brian Brewer, Sr. Planner

**PHONE NUMBER:** 404-371-2155

#### **PURPOSE:**

Application of Housing Development Corporation c/o Keri Taylor-Spann to amend the Future Land Use Map from Suburban (SUB) to Commercial Redevelopment Corridor (CRC) to allow the construction of a multi-family residential and single-family attached townhome development. The property is located on the east side of West Anderson Road (paper right-of-way only, no frontage), approximately 850 feet north of Memorial Drive at 4698 East Anderson Road in Stone Mountain, Georgia. The property has approximately 570 feet of frontage along West Anderson Road and contains 2.56 acres.