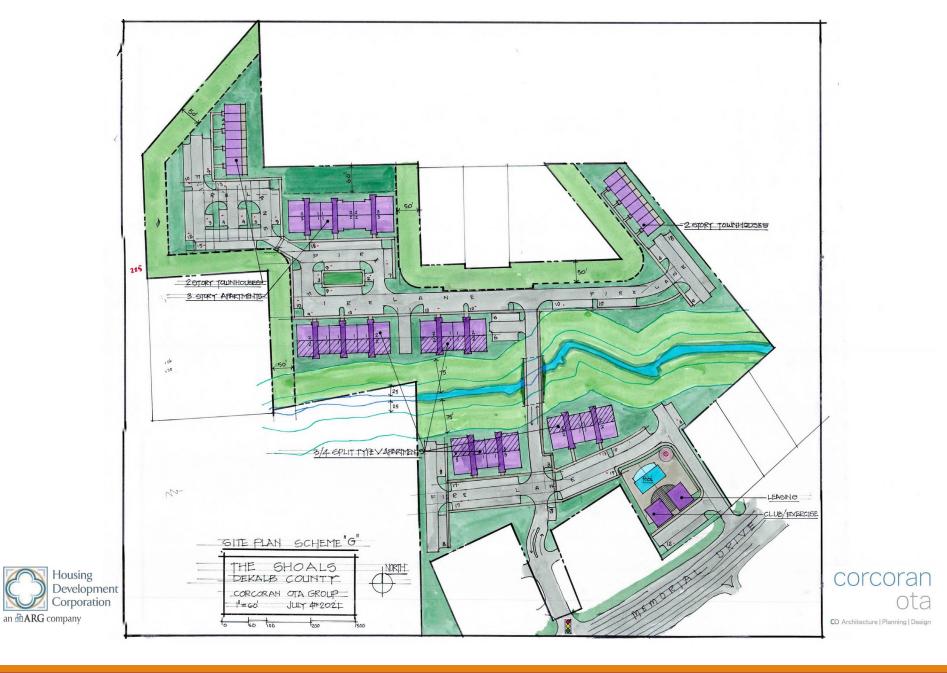

#### **STAFF ANALYSIS**

| Case No.:<br>Location/Address:       | LP-21-1245068<br>4698 E. Anderson Road, Stone Mou<br>30083 | ntain, Georgia  | Agenda #: N.6<br>Commission Dist | trict:4 Super District:6 |
|--------------------------------------|------------------------------------------------------------|-----------------|----------------------------------|--------------------------|
| Parcel IDs:                          | 18 071 02 031                                              |                 |                                  |                          |
| Request:                             | To amend the Future Land Plan Ma<br>Corridor (CRC)         | from Suburba    | n (SUB) to Comm                  | ercial Redevelopment     |
| Property Owner(s):                   | Aok Properties, LLC                                        |                 |                                  |                          |
| Applicant/Agent:                     | Kerri Taylor-Spann, Housing Develo                         | oment Corpora   | tion                             |                          |
| Acreage:                             | 2.56 acres                                                 |                 |                                  |                          |
| Existing Land Use:                   | Suburban                                                   |                 |                                  |                          |
| <b>Surrounding Properties:</b>       |                                                            |                 |                                  |                          |
| Adjacent Zoning:                     | North:R-85(SUB) South: R-85(SUB)                           | East:C-1(CRC)   | West:R-85(SUB)                   |                          |
| Comprehensive Plan:                  |                                                            | X Cons          | istent                           | Inconsistent             |
| Proposed Density: 9.9                | O units/acre                                               | Existing Densi  | ty: N/A                          |                          |
| Proposed Units/Squa<br>16 townhomes) | re Ft.: 178 units (162 apts. &                             | Existing Units, | <b>/Square Feet</b> : N/         | А                        |
| Proposed Lot Coverag                 | ge:                                                        | Existing Lot Co | overage:                         |                          |

#### **Companion Application:**

The applicant has filed a companion application Z-21-1245066 to amend the zoning of properties from R-85 (Residential Medium Lot) and C-1 (Local Commercial) districts to MR-2 (Medium Density Residential-2) district to allow new multi-family apartments and townhomes.