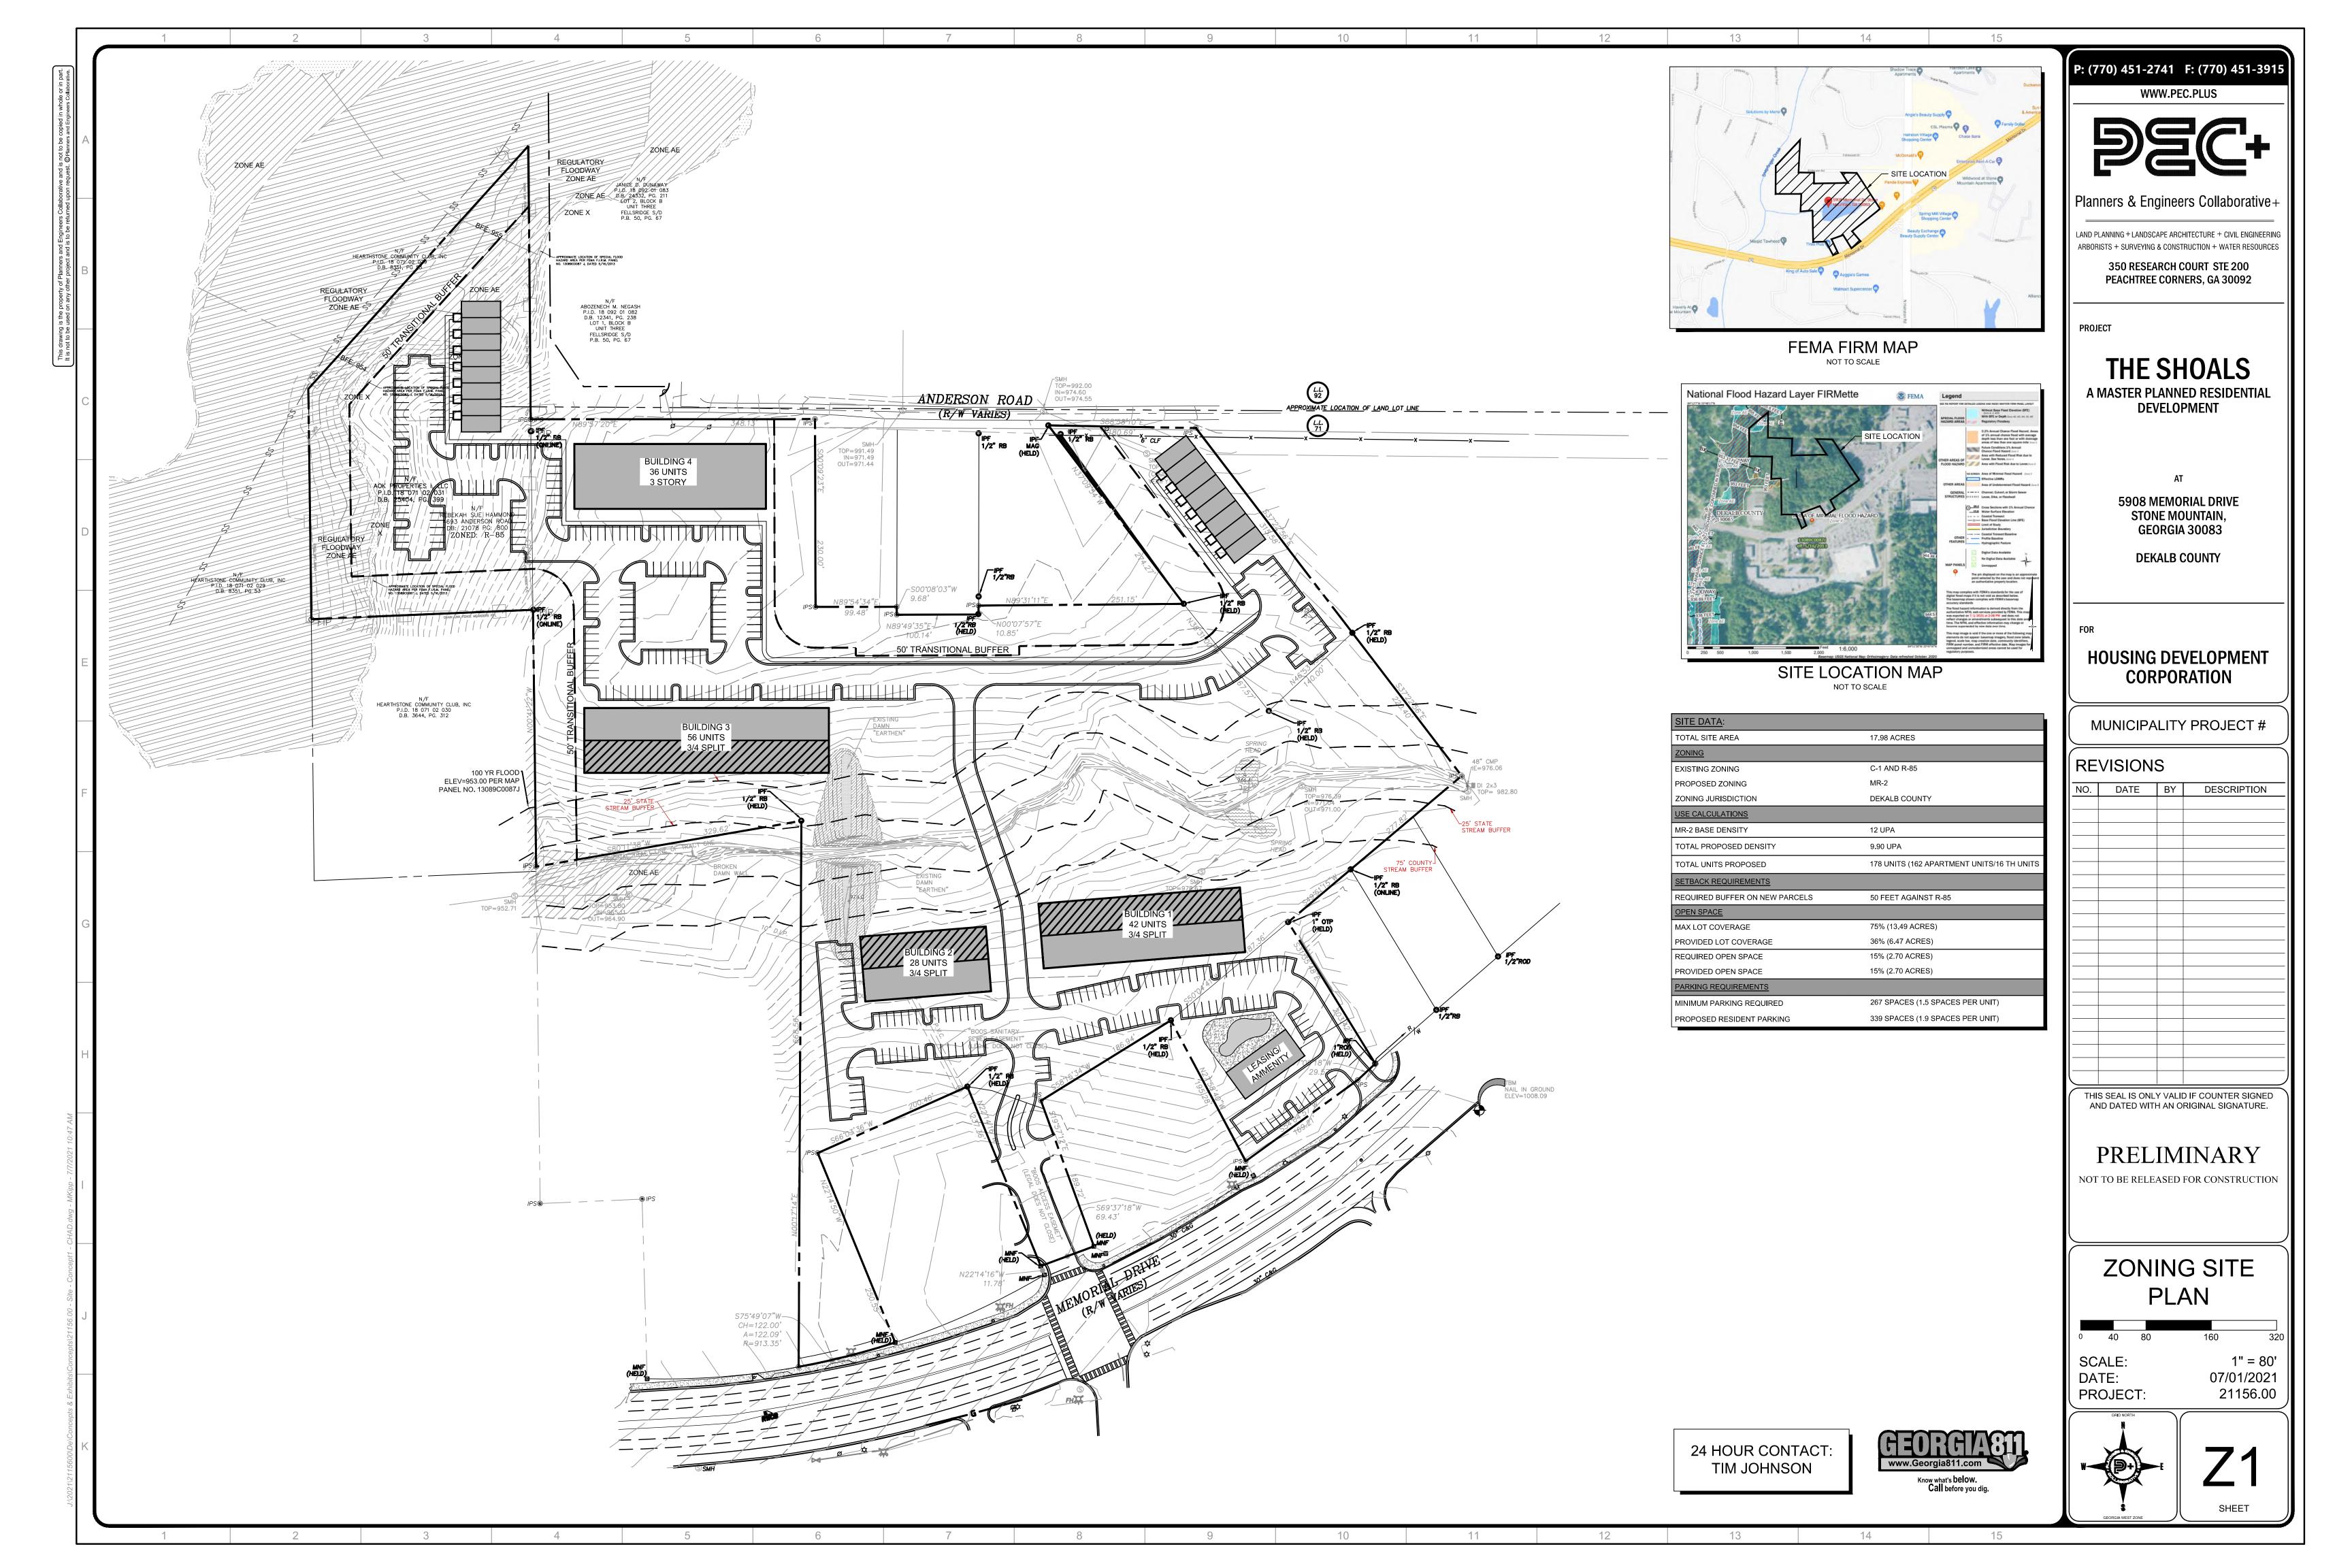

#### **PURPOSE:**

Application of Housing Development Corporation c/o Keri Taylor-Spann to amend the Future Land Use Map from Suburban (SUB) to Commercial Redevelopment Corridor (CRC) to allow the construction of a multi-family residential and single-family attached townhome development. The property is located on the east side of West Anderson Road (paper right-of-way only, no frontage), approximately 850 feet north of Memorial Drive at 4698 East Anderson Road in Stone Mountain, Georgia. The property has approximately 570 feet of frontage along West Anderson Road and contains 2.56 acres.

#### **STAFF ANALYSIS**

| Case No.:<br>Location/Address:       | LP-21-1245068<br>4698 E. Anderson Road, Stone Mou<br>30083 | ntain, Georgia  | Agenda #: N.6<br>Commission Dist | trict:4 Super District:6 |
|--------------------------------------|------------------------------------------------------------|-----------------|----------------------------------|--------------------------|
| Parcel IDs:                          | 18 071 02 031                                              |                 |                                  |                          |
| Request:                             | To amend the Future Land Plan Ma<br>Corridor (CRC)         | from Suburba    | n (SUB) to Comm                  | ercial Redevelopment     |
| Property Owner(s):                   | Aok Properties, LLC                                        |                 |                                  |                          |
| Applicant/Agent:                     | Kerri Taylor-Spann, Housing Develo                         | oment Corpora   | tion                             |                          |
| Acreage:                             | 2.56 acres                                                 |                 |                                  |                          |
| Existing Land Use:                   | Suburban                                                   |                 |                                  |                          |
| <b>Surrounding Properties:</b>       |                                                            |                 |                                  |                          |
| Adjacent Zoning:                     | North:R-85(SUB) South: R-85(SUB)                           | East:C-1(CRC)   | West:R-85(SUB)                   |                          |
| Comprehensive Plan:                  |                                                            | X Cons          | istent                           | Inconsistent             |
| Proposed Density: 9.9                | O units/acre                                               | Existing Densi  | ty: N/A                          |                          |
| Proposed Units/Squa<br>16 townhomes) | re Ft.: 178 units (162 apts. &                             | Existing Units, | <b>/Square Feet</b> : N/         | А                        |
| Proposed Lot Coverag                 | ge:                                                        | Existing Lot Co | overage:                         |                          |

#### **Companion Application:**

The applicant has filed a companion application Z-21-1245066 to amend the zoning of properties from R-85 (Residential Medium Lot) and C-1 (Local Commercial) districts to MR-2 (Medium Density Residential-2) district to allow new multi-family apartments and townhomes.