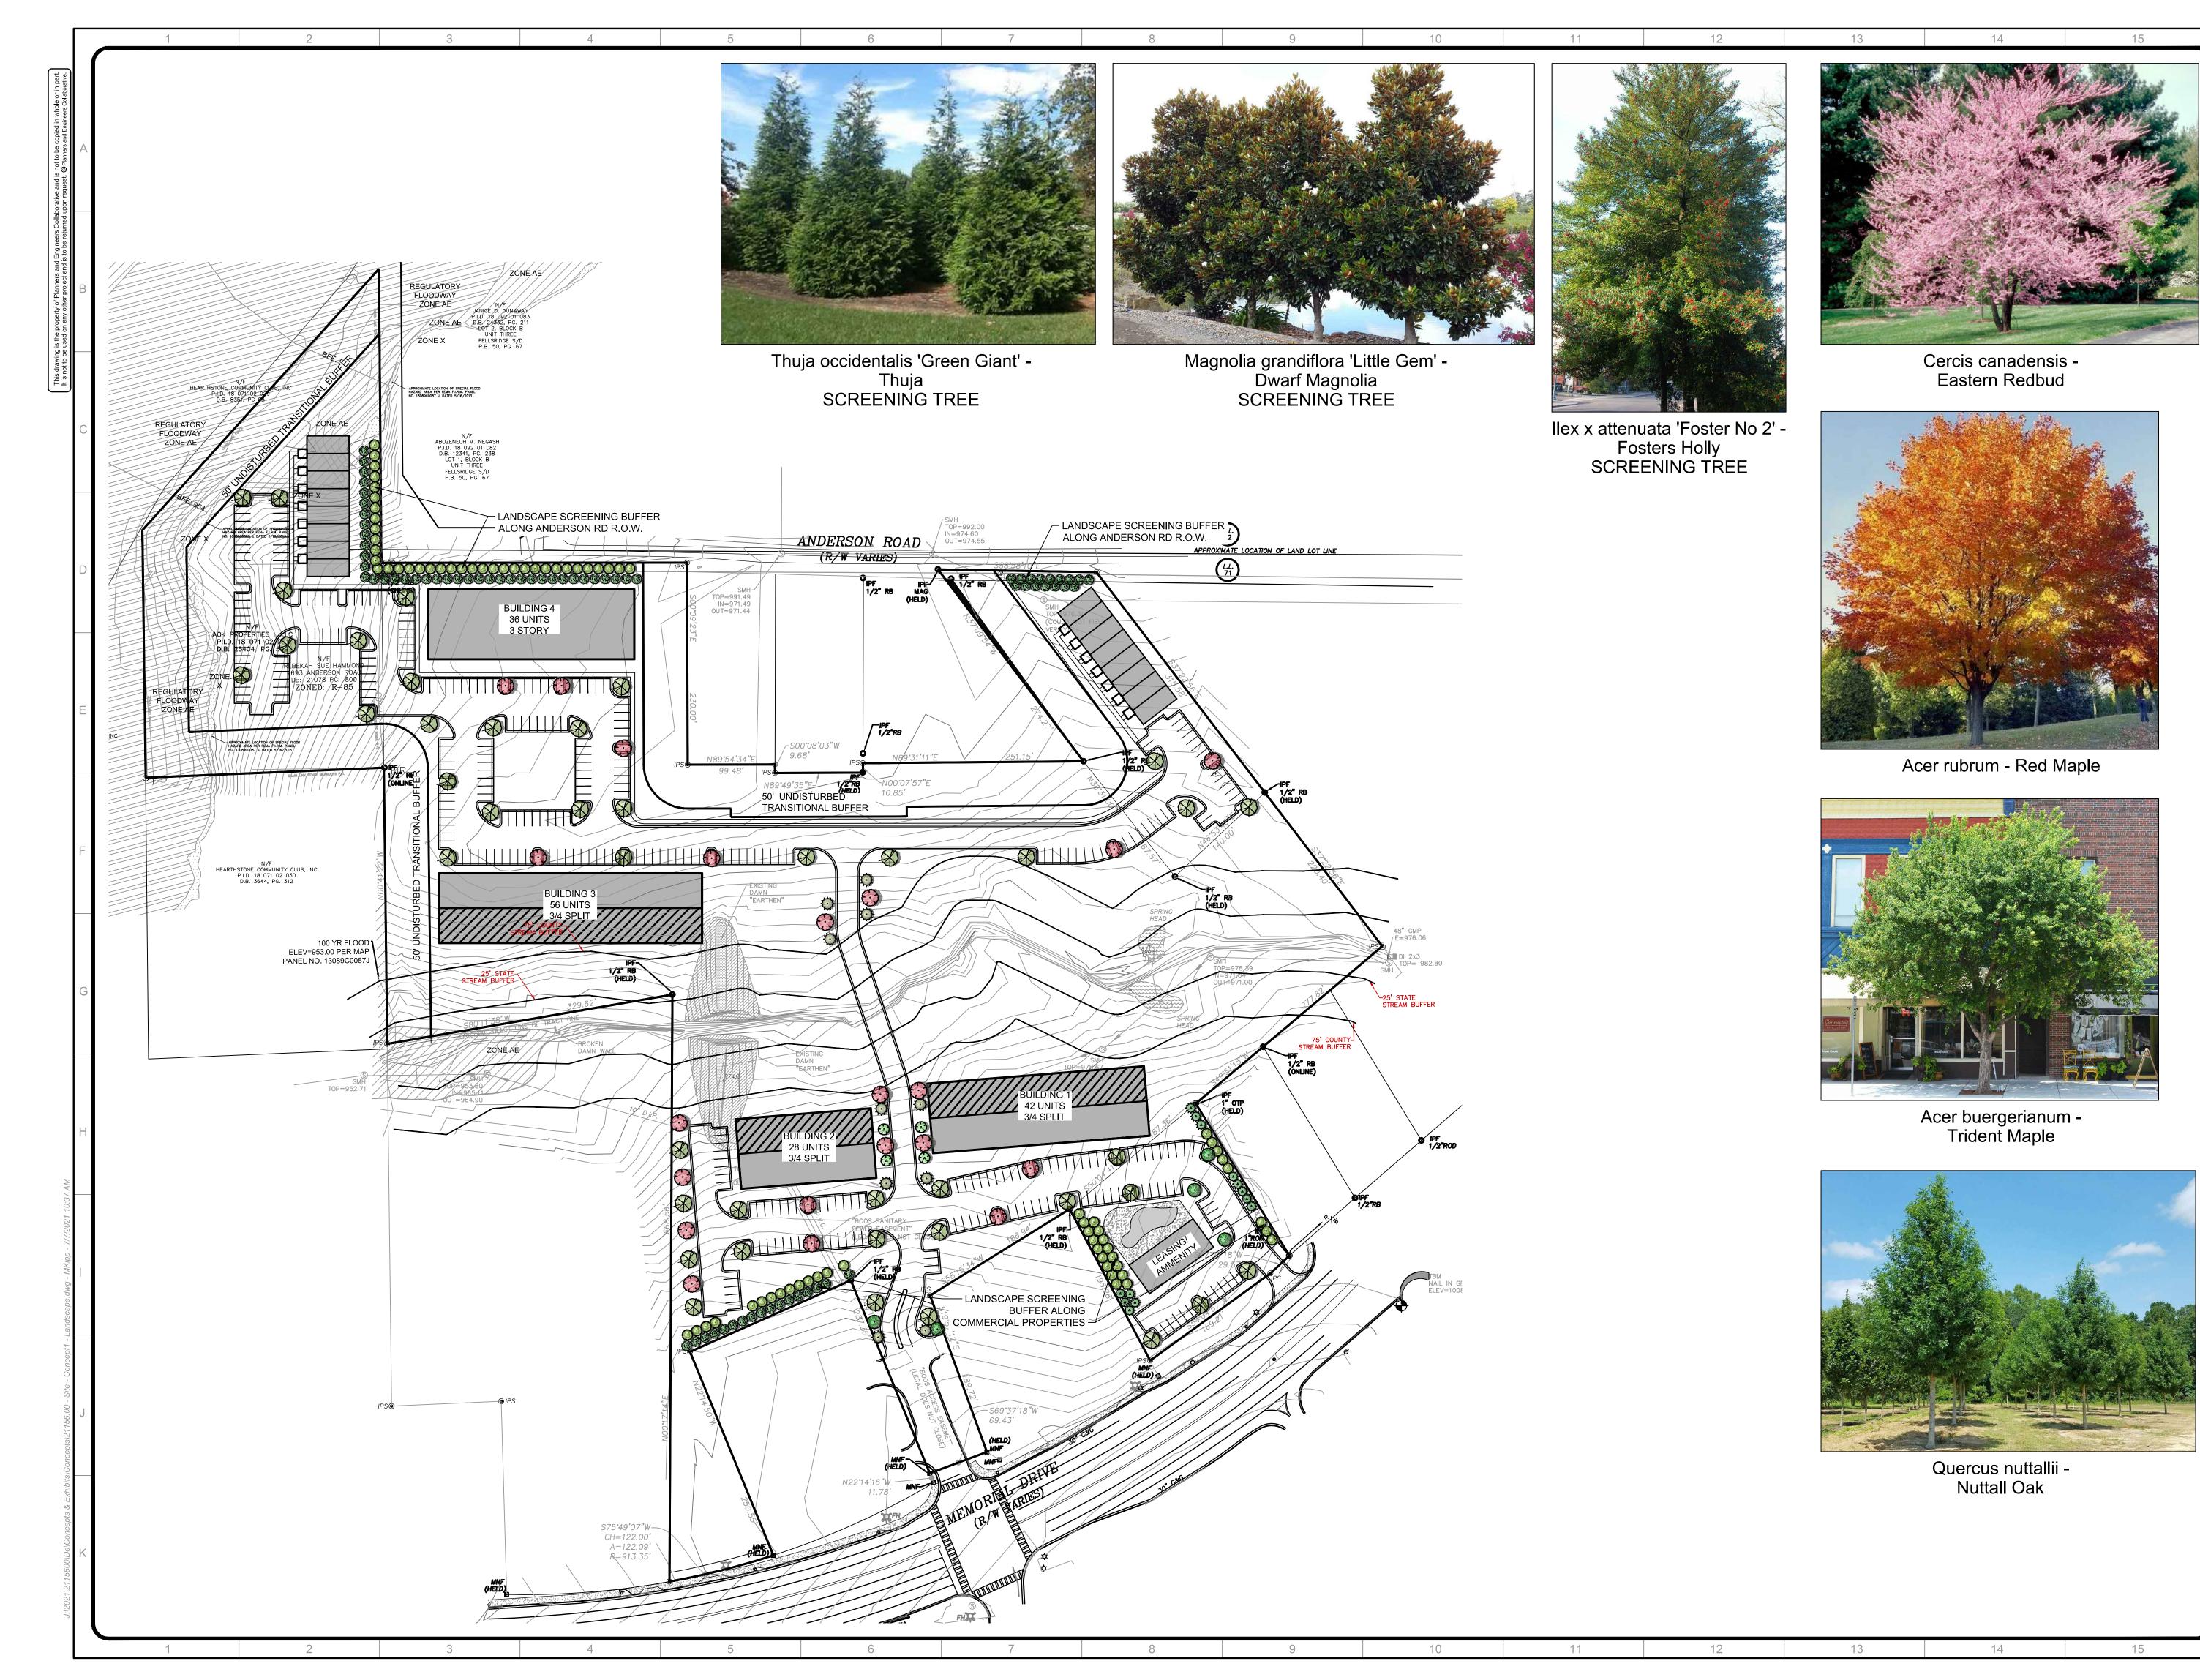

#### **PURPOSE:**

Application of Housing Development Corporation c/o Keri Taylor-Spann to amend the Future Land Use Map from Suburban (SUB) to Commercial Redevelopment Corridor (CRC) to allow the construction of a multi-family residential and single-family attached townhome development. The property is located on the east side of West Anderson Road (paper right-of-way only, no frontage), approximately 850 feet north of Memorial Drive at 4698 East Anderson Road in Stone Mountain, Georgia. The property has approximately 570 feet of frontage along West Anderson Road and contains 2.56 acres.

#### **STAFF ANALYSIS**

| Case No.:<br>Location/Address:       | LP-21-1245068<br>4698 E. Anderson Road, Stone Mou<br>30083 | ntain, Georgia  | Agenda #: N.6<br>Commission Dist | trict:4 Super District:6 |
|--------------------------------------|------------------------------------------------------------|-----------------|----------------------------------|--------------------------|
| Parcel IDs:                          | 18 071 02 031                                              |                 |                                  |                          |
| Request:                             | To amend the Future Land Plan Ma<br>Corridor (CRC)         | from Suburba    | n (SUB) to Comm                  | ercial Redevelopment     |
| Property Owner(s):                   | Aok Properties, LLC                                        |                 |                                  |                          |
| Applicant/Agent:                     | Kerri Taylor-Spann, Housing Develo                         | oment Corpora   | tion                             |                          |
| Acreage:                             | 2.56 acres                                                 |                 |                                  |                          |
| Existing Land Use:                   | Suburban                                                   |                 |                                  |                          |
| <b>Surrounding Properties:</b>       |                                                            |                 |                                  |                          |
| Adjacent Zoning:                     | North:R-85(SUB) South: R-85(SUB)                           | East:C-1(CRC)   | West:R-85(SUB)                   |                          |
| Comprehensive Plan:                  |                                                            | X Cons          | istent                           | Inconsistent             |
| Proposed Density: 9.9                | O units/acre                                               | Existing Densi  | ty: N/A                          |                          |
| Proposed Units/Squa<br>16 townhomes) | re Ft.: 178 units (162 apts. &                             | Existing Units, | <b>/Square Feet</b> : N/         | А                        |
| Proposed Lot Coverag                 | ge:                                                        | Existing Lot Co | overage:                         |                          |