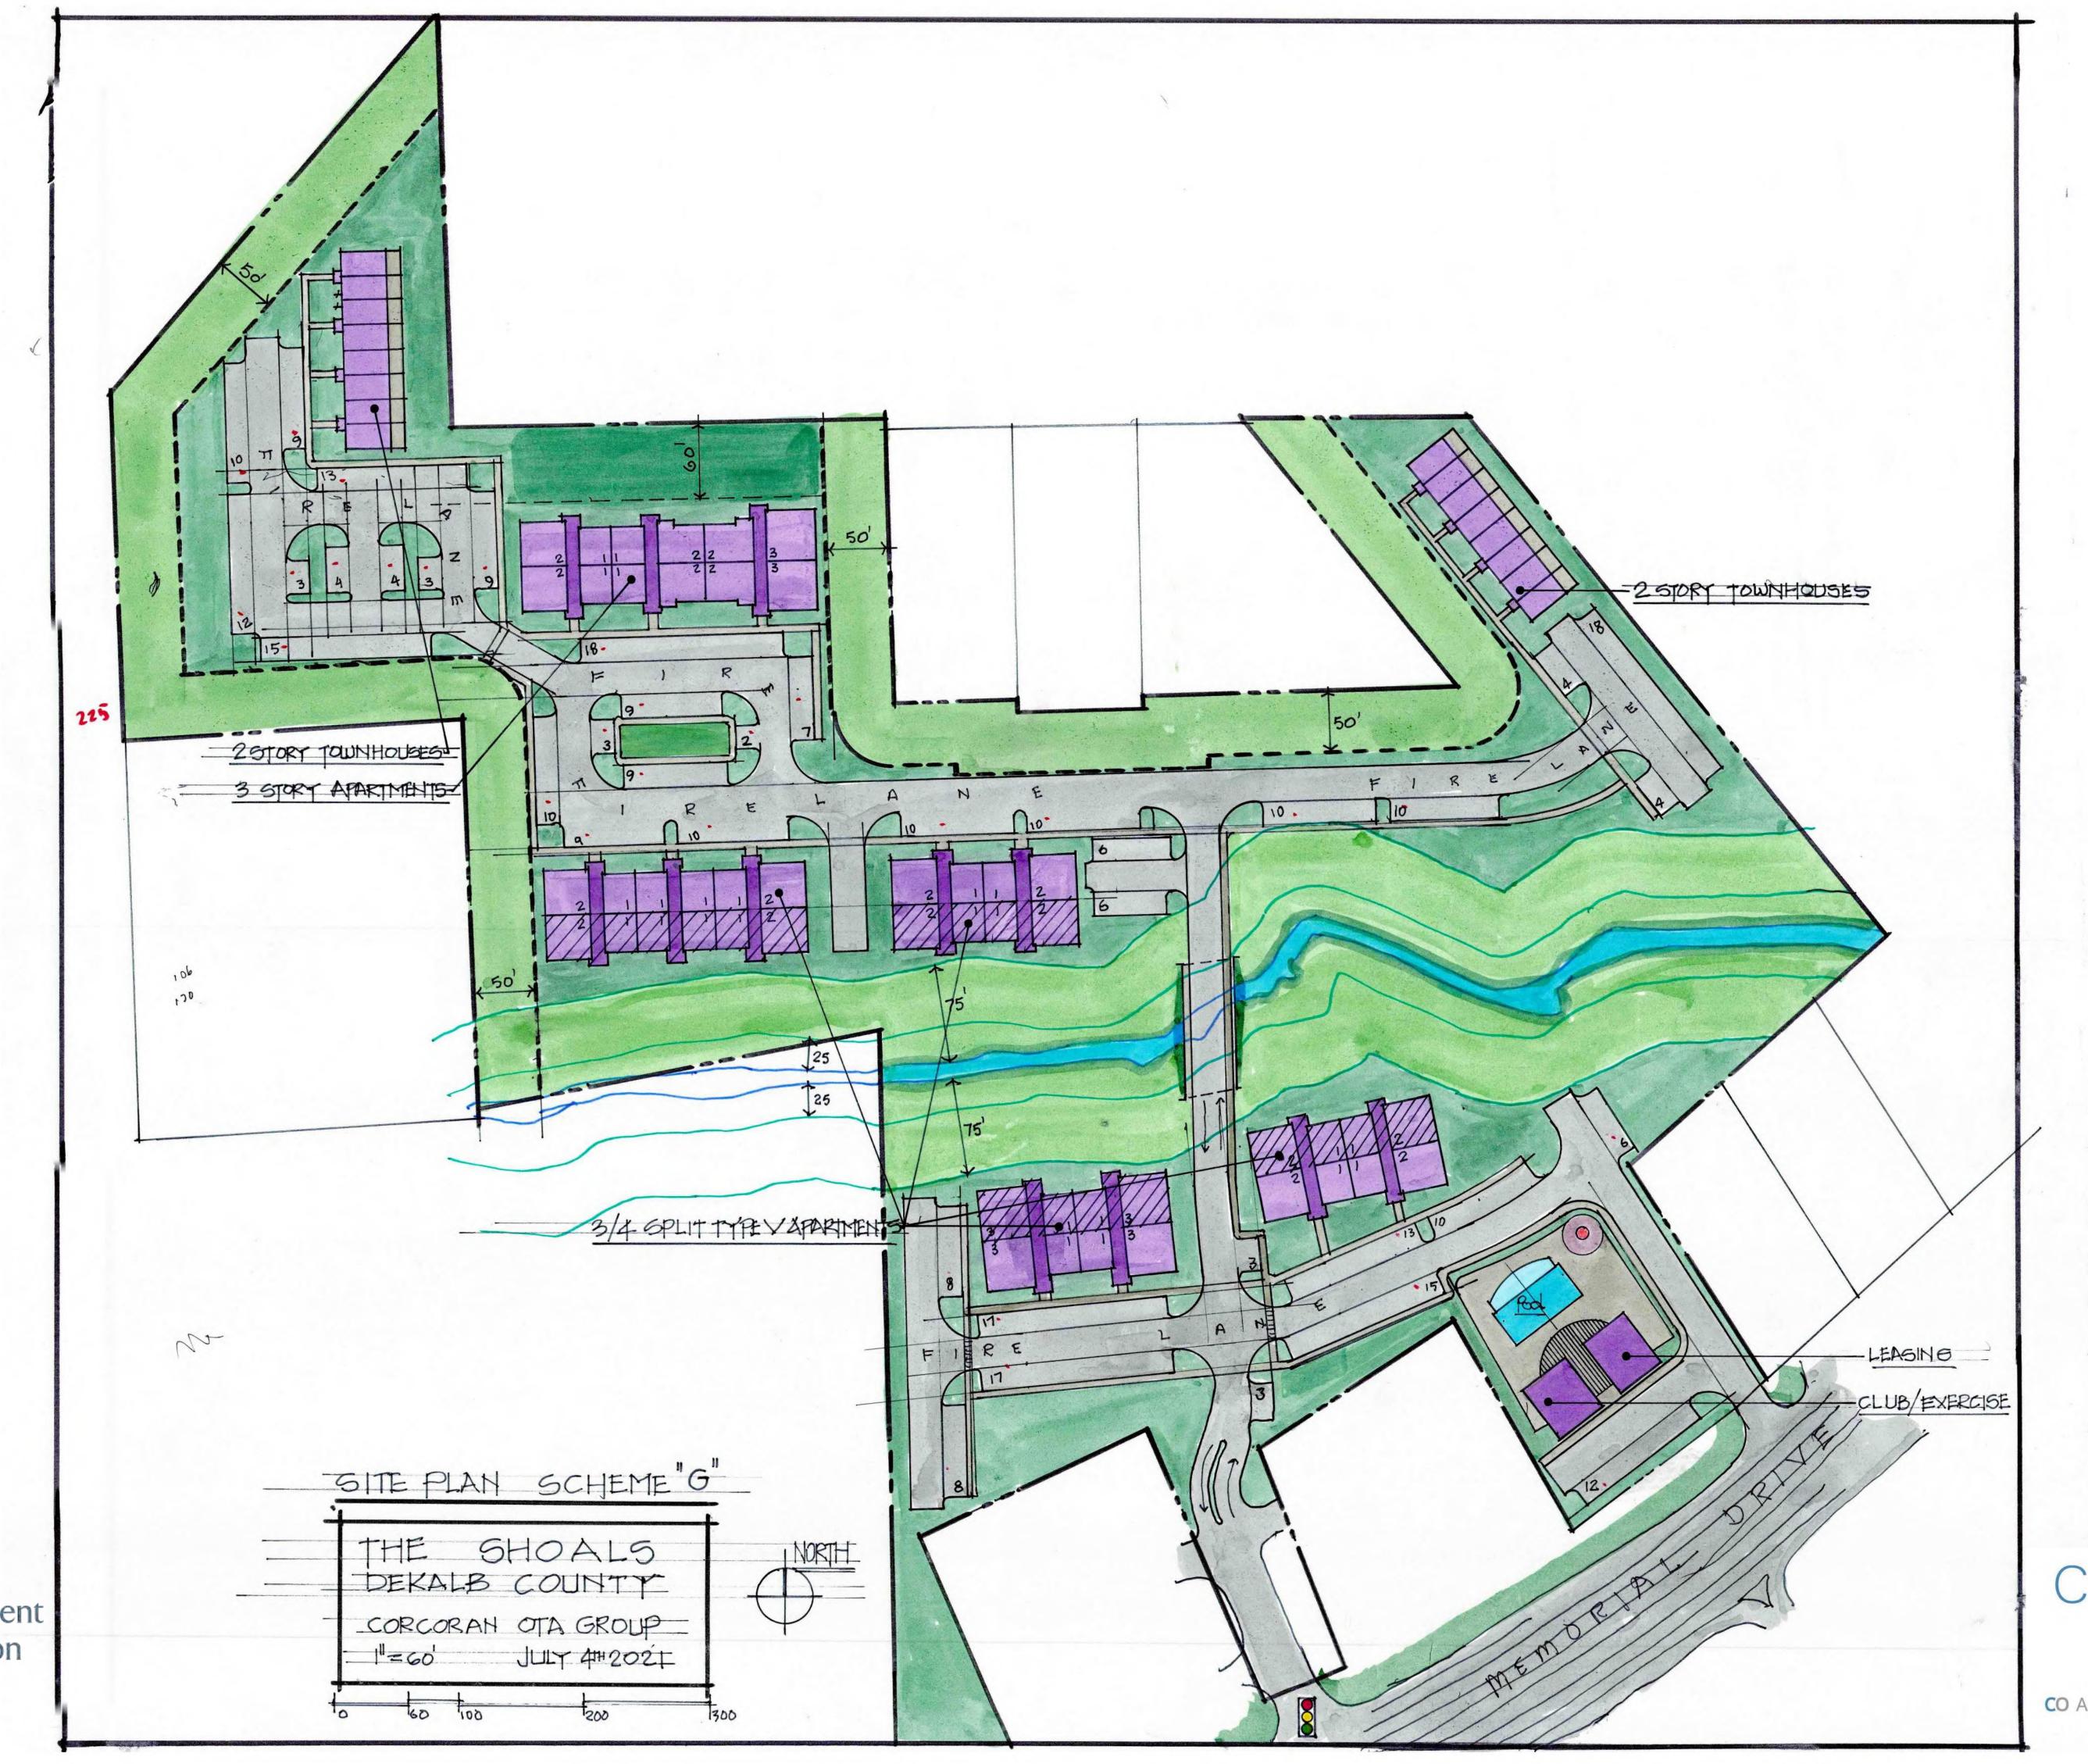

#### **Companion Application:**

The applicant has filed a companion application Z-21-1245066 to amend the zoning of properties from R-85 (Residential Medium Lot) and C-1 (Local Commercial) districts to MR-2 (Medium Density Residential-2) district to allow new multi-family apartments and townhomes.

#### **Major CRC Corridors Include:**

- Memorial Drive
- Lawrenceville Highway
- Covington Highway
- Panola Road
- Turner Hill Road
- Rock Chapel Road
- Hairston Road

This overall development proposal is between the Hambrick Village Tier and the Gateway East Tier of the Memorial Drive Corridor Revitalization Plan. The subject property is located in an area that the plan recommends 'Retain Existing Intensity.' The subject parcel lacks street frontage and is unlikely to be developed as housing under it's current zoning and future land use designations. Incorporating the subject parcel into the proposed mixed development offers transition of housing type to the surrounding single-family residential development pattern. It is staff's opinion that the development proposal is consistent with the recommendations of the 2035 Comprehensive Plan as well as the Memorial Drive Corridor Revitalization Plan.