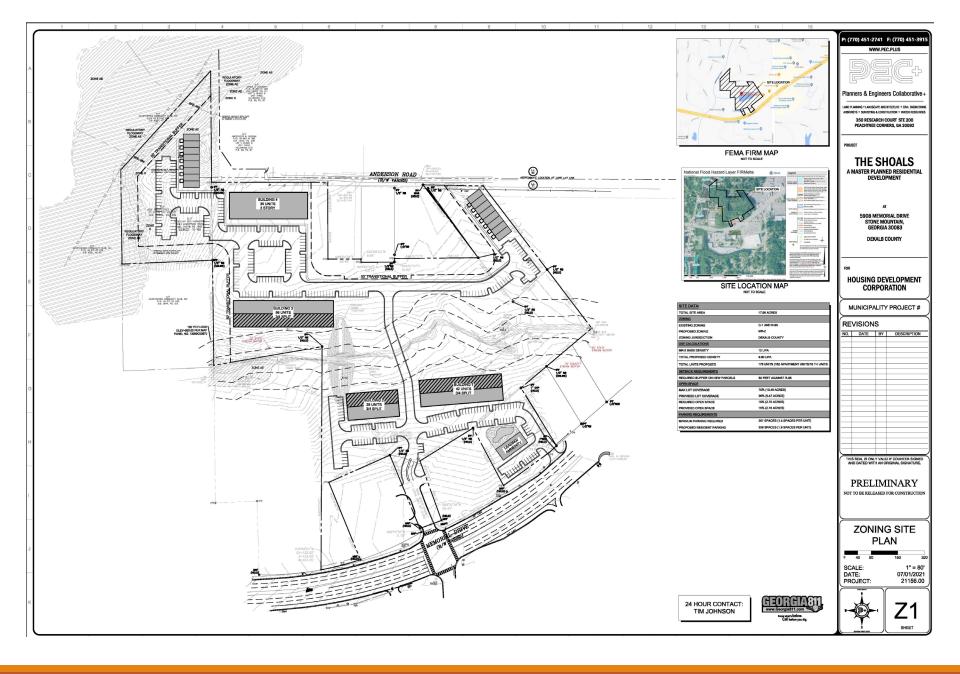

#### **STAFF ANALYSIS**

| Case No.:<br>Location/Address:       | LP-21-1245068<br>4698 E. Anderson Road, Stone Mou<br>30083 | ntain, Georgia  | Agenda #: N.6<br>Commission Dist | trict:4 Super District:6 |
|--------------------------------------|------------------------------------------------------------|-----------------|----------------------------------|--------------------------|
| Parcel IDs:                          | 18 071 02 031                                              |                 |                                  |                          |
| Request:                             | To amend the Future Land Plan Ma<br>Corridor (CRC)         | from Suburba    | n (SUB) to Comm                  | ercial Redevelopment     |
| Property Owner(s):                   | Aok Properties, LLC                                        |                 |                                  |                          |
| Applicant/Agent:                     | Kerri Taylor-Spann, Housing Develo                         | oment Corpora   | tion                             |                          |
| Acreage:                             | 2.56 acres                                                 |                 |                                  |                          |
| Existing Land Use:                   | Suburban                                                   |                 |                                  |                          |
| <b>Surrounding Properties:</b>       |                                                            |                 |                                  |                          |
| Adjacent Zoning:                     | North:R-85(SUB) South: R-85(SUB)                           | East:C-1(CRC)   | West:R-85(SUB)                   |                          |
| Comprehensive Plan:                  |                                                            | X Cons          | istent                           | Inconsistent             |
| Proposed Density: 9.9                | O units/acre                                               | Existing Densi  | ty: N/A                          |                          |
| Proposed Units/Squa<br>16 townhomes) | re Ft.: 178 units (162 apts. &                             | Existing Units, | <b>/Square Feet</b> : N/         | А                        |
| Proposed Lot Coverag                 | ge:                                                        | Existing Lot Co | overage:                         |                          |

#### **Companion Application:**

The applicant has filed a companion application Z-21-1245066 to amend the zoning of properties from R-85 (Residential Medium Lot) and C-1 (Local Commercial) districts to MR-2 (Medium Density Residential-2) district to allow new multi-family apartments and townhomes.

N5. No Comment

N6. No file forwarded for review.

N7. Memorial Drive is a state route. Review and approval of GDOT District 7 is required prior to a land disturbance permit (<a href="mathis@dot.ga.gov">mathis@dot.ga.gov</a>) Memorial Drive is classified as a Major Arterial. Infrastructure Requirements: 50 foot right of way dedication from centerline or such that all public infrastructure is within public right of way, whichever greater, 6 foot sidewalk, 4 foot bike lane (or 10 foot multiuse path in lieu of required bike lanes and 6 foot sidewalk), 10 foot landscape strip and street lights. East Anderson Road is classified as a local road. The Land Development Code requires improvements on all property frontages. Infrastructure Requirements: 27.5 foot right of way dedication from centerline or such that all public infrastructure is within public right of way, whichever greater, 5 foot sidewalk, 6 foot landscape strip and street lights. A variance from the Zoning Board of Appeals for the Zoning Code requirements is necessary to eliminate the infrastructure improvements. However, the Transportation Division requires that the right of way dedication of 27.5 feet from centerline be donated- even if ZBA variances for sidewalks, streetlights, etc. are granted. The Land Development Code Section 14-200 (5) requires 3 access points for 170 units. If you propose over 150 units, you will need a variance from the BOC for the Land Development Code prior to approval of the land development permit. You will also need a variance from the BOC if you do not dedicate the right of way on East Anderson Road.