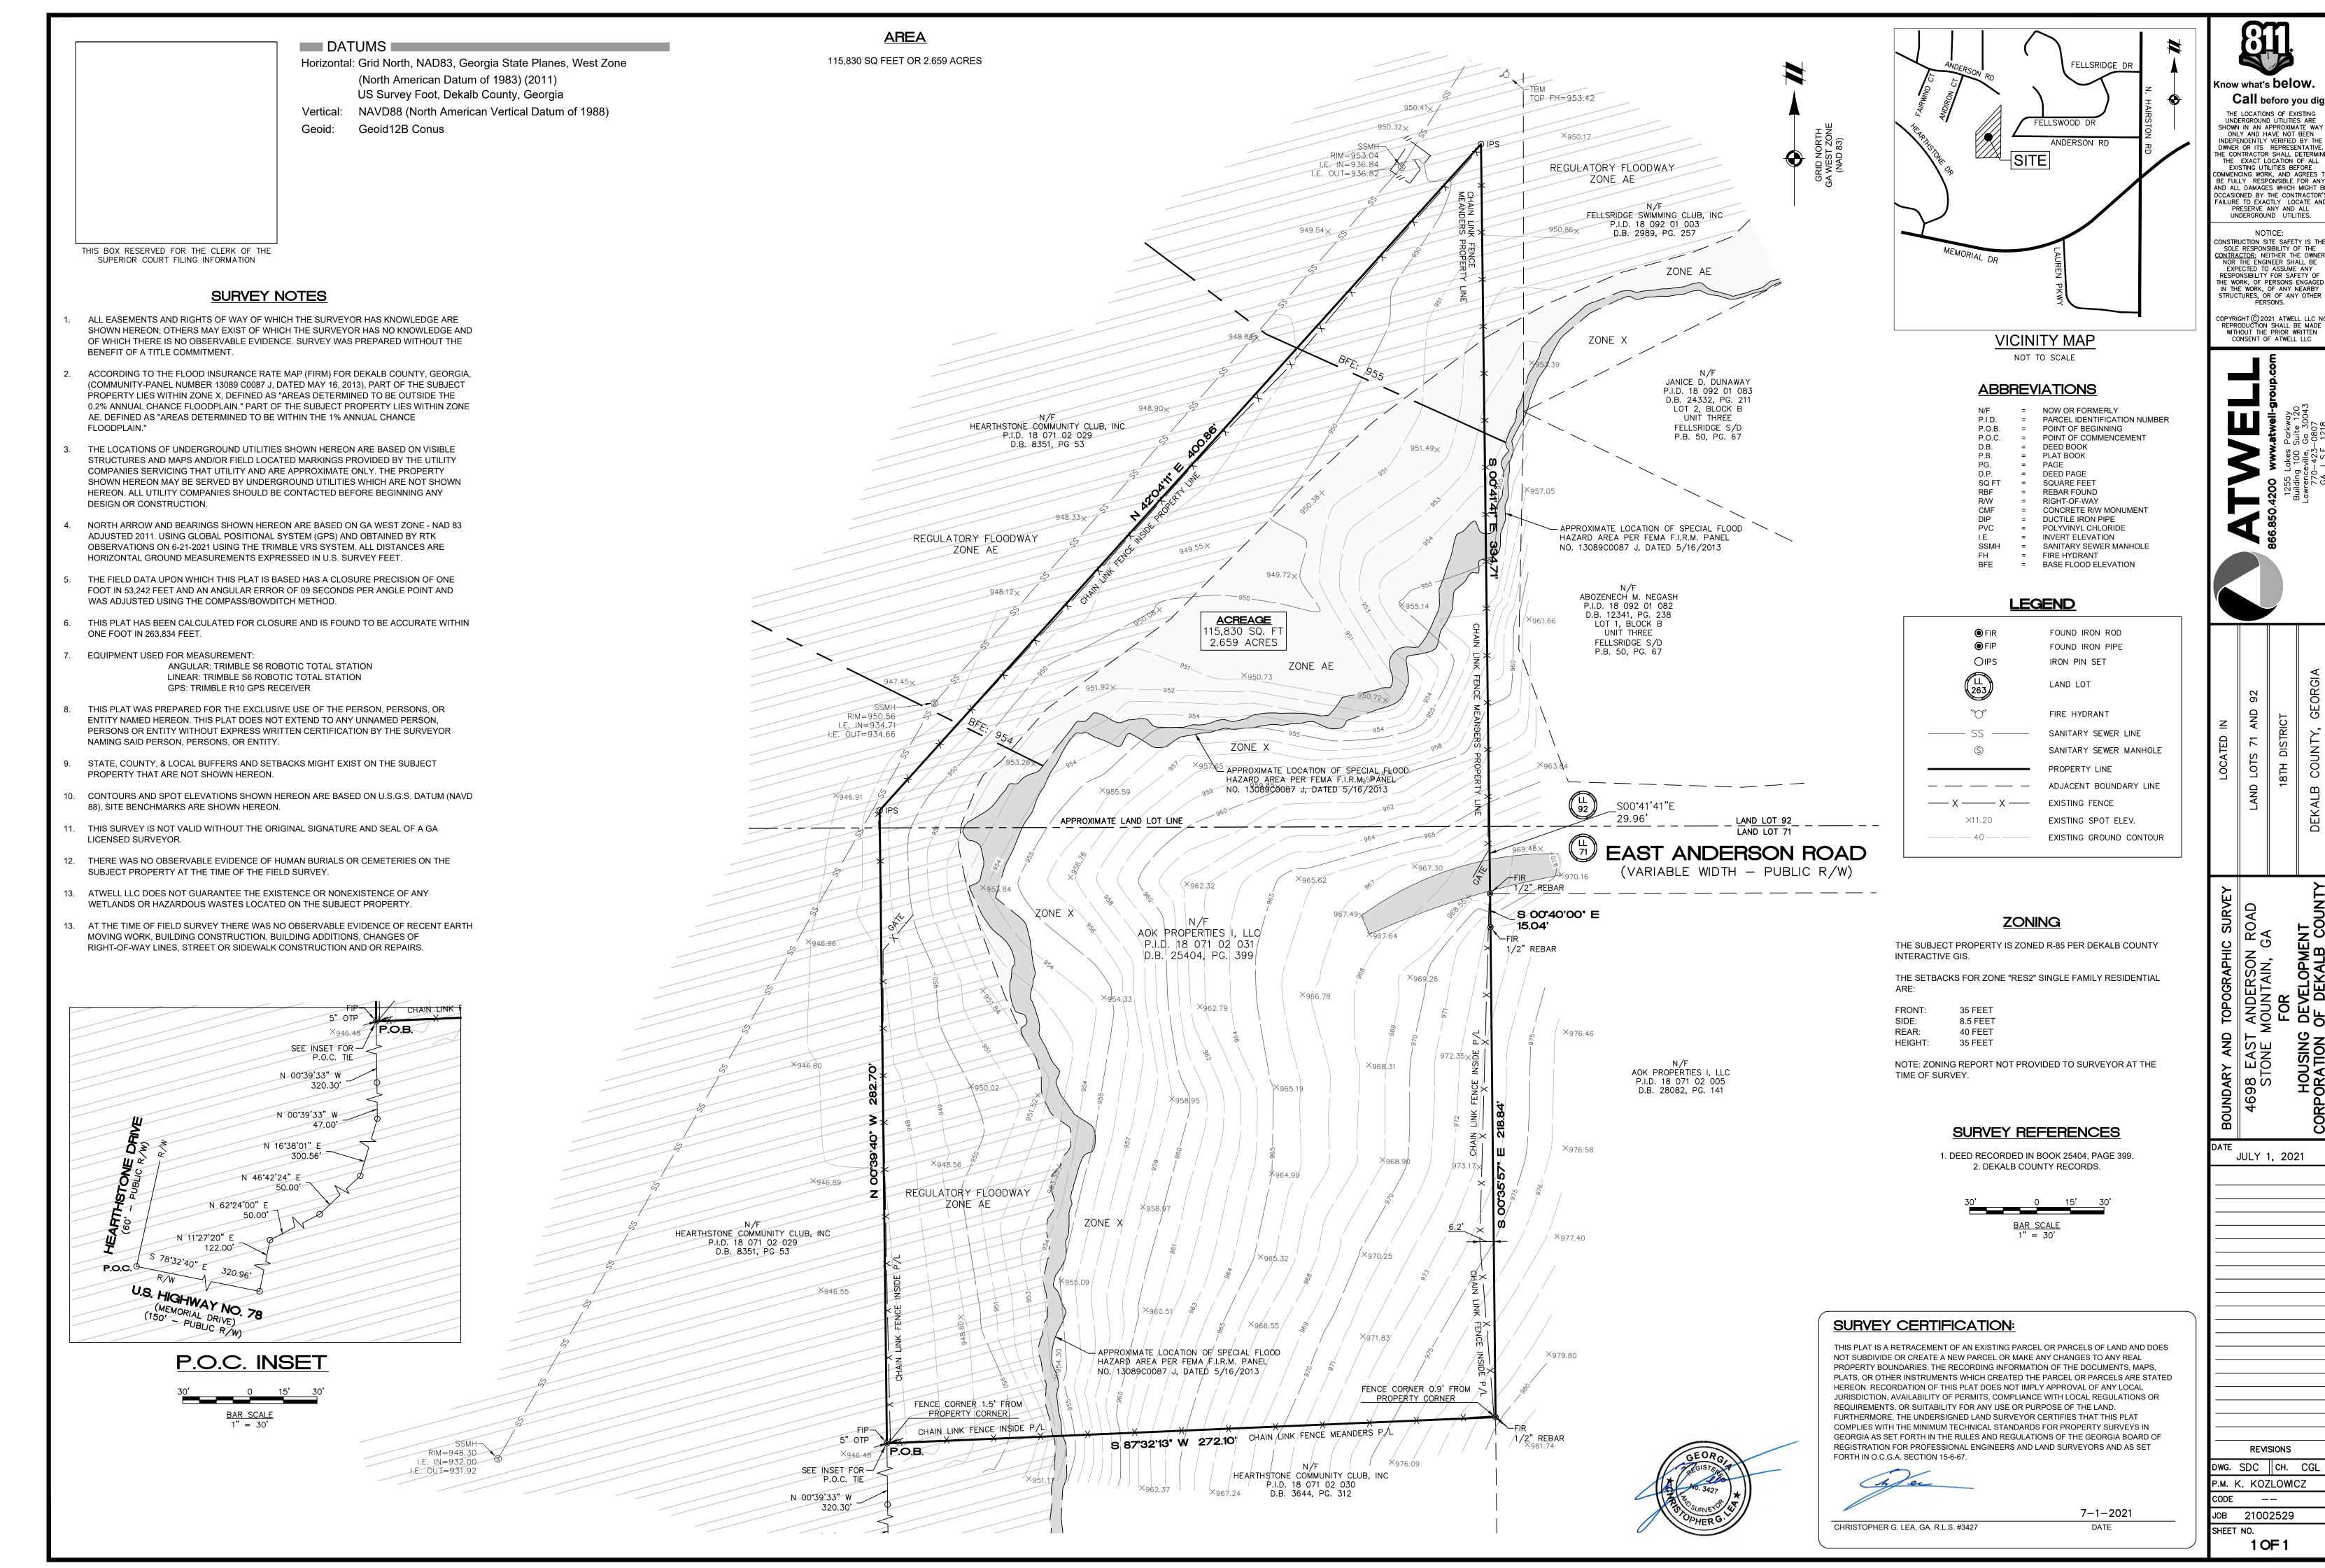

LOCATION: 4698 E. Anderson Road, Stone Mountain, Georgia 30083

PARCEL NO.: 18 071 02 031

**INFO. CONTACT:** Brian Brewer, Sr. Planner

**PHONE NUMBER:** 404-371-2155

#### **PURPOSE:**

Application of Housing Development Corporation c/o Keri Taylor-Spann to amend the Future Land Use Map from Suburban (SUB) to Commercial Redevelopment Corridor (CRC) to allow the construction of a multi-family residential and single-family attached townhome development. The property is located on the east side of West Anderson Road (paper right-of-way only, no frontage), approximately 850 feet north of Memorial Drive at 4698 East Anderson Road in Stone Mountain, Georgia. The property has approximately 570 feet of frontage along West Anderson Road and contains 2.56 acres.

#### **STAFF ANALYSIS**

| Case No.:<br>Location/Address:       | LP-21-1245068<br>4698 E. Anderson Road, Stone Mou<br>30083 | ntain, Georgia  | Agenda #: N.6<br>Commission Dist | trict:4 Super District:6 |
|--------------------------------------|------------------------------------------------------------|-----------------|----------------------------------|--------------------------|
| Parcel IDs:                          | 18 071 02 031                                              |                 |                                  |                          |
| Request:                             | To amend the Future Land Plan Ma<br>Corridor (CRC)         | from Suburba    | n (SUB) to Comm                  | ercial Redevelopment     |
| Property Owner(s):                   | Aok Properties, LLC                                        |                 |                                  |                          |
| Applicant/Agent:                     | Kerri Taylor-Spann, Housing Develo                         | oment Corpora   | tion                             |                          |
| Acreage:                             | 2.56 acres                                                 |                 |                                  |                          |
| Existing Land Use:                   | Suburban                                                   |                 |                                  |                          |
| <b>Surrounding Properties:</b>       |                                                            |                 |                                  |                          |
| Adjacent Zoning:                     | North:R-85(SUB) South: R-85(SUB)                           | East:C-1(CRC)   | West:R-85(SUB)                   |                          |
| Comprehensive Plan:                  |                                                            | X Cons          | istent                           | Inconsistent             |
| Proposed Density: 9.9                | O units/acre                                               | Existing Densi  | ty: N/A                          |                          |
| Proposed Units/Squa<br>16 townhomes) | re Ft.: 178 units (162 apts. &                             | Existing Units, | <b>/Square Feet</b> : N/         | А                        |
| Proposed Lot Coverag                 | ge:                                                        | Existing Lot Co | overage:                         |                          |