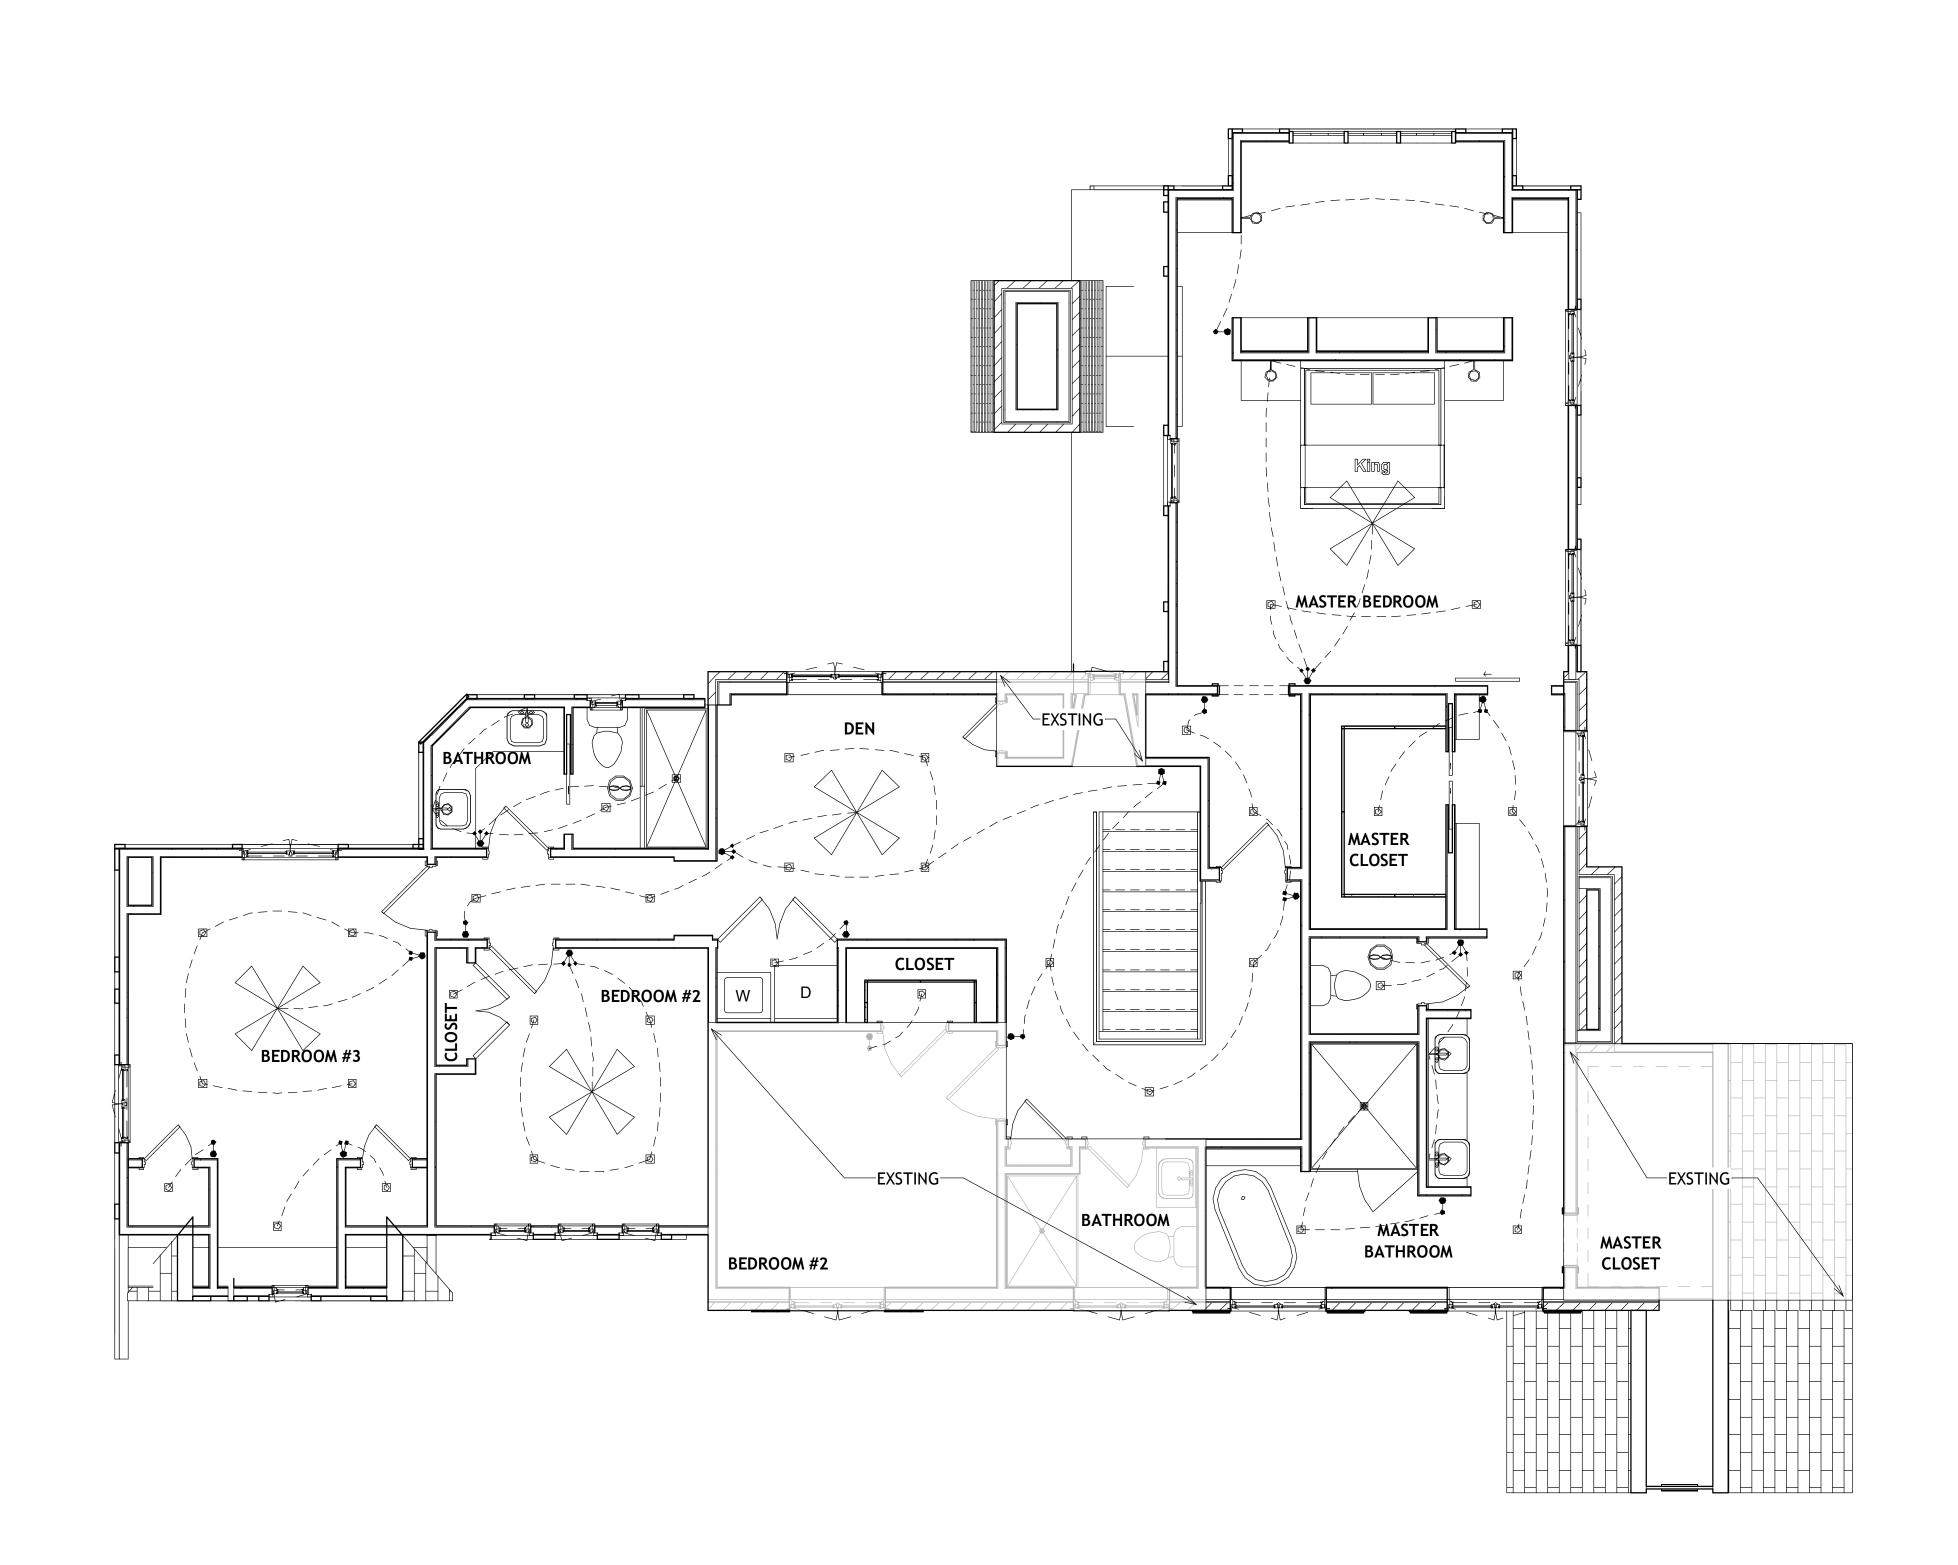

No. Description Date

sheet title:

RCP PLAN

sheet number:

project number: 21-nnn
drawing date: MM.DD.2021
scale as noted

A1-04

NOT ISSUED FOR CONSTRUCTION

ISSUED FOR CONSTRUCTION

This drawing is the property of WRIGHT GARDNER ARCHITECT, LLC., and is not to be reproduced or copied in whole or in part. It is only to be used for the project and site specifically identified herein and is not to be used on any other project. It is to be returned upon request. ©2021 WRIGHT GARDNER ARCHITECT, LLC.

No. Description Date

sheet title:

RCP PLAN

project number: 21-nnn drawing date: MM.DD.2021

sheet number: A1-05

☐ ISSUED FOR CONSTRUCTION

2 1.1 RCP BASEMENT PROPOSED

1/4" = 1'-0"

1 1.6 RCP SECOND FLOOR PROPOSED

A1-05 1/4" = 1'-0"

8 1.4.1 RCP SWEET GROUND FLOOR PROPOSED

1/4" = 1'-0"

7 SWEET ROOF PLAN
A1-06 1/4" = 1'-0"

1 1.6.1 SWEET SECOND FLOOR PROPOSED

A1-06 1/4" = 1'-0"

154 Krog Street, #125 Atlanta, GA 30307 404-218-8460