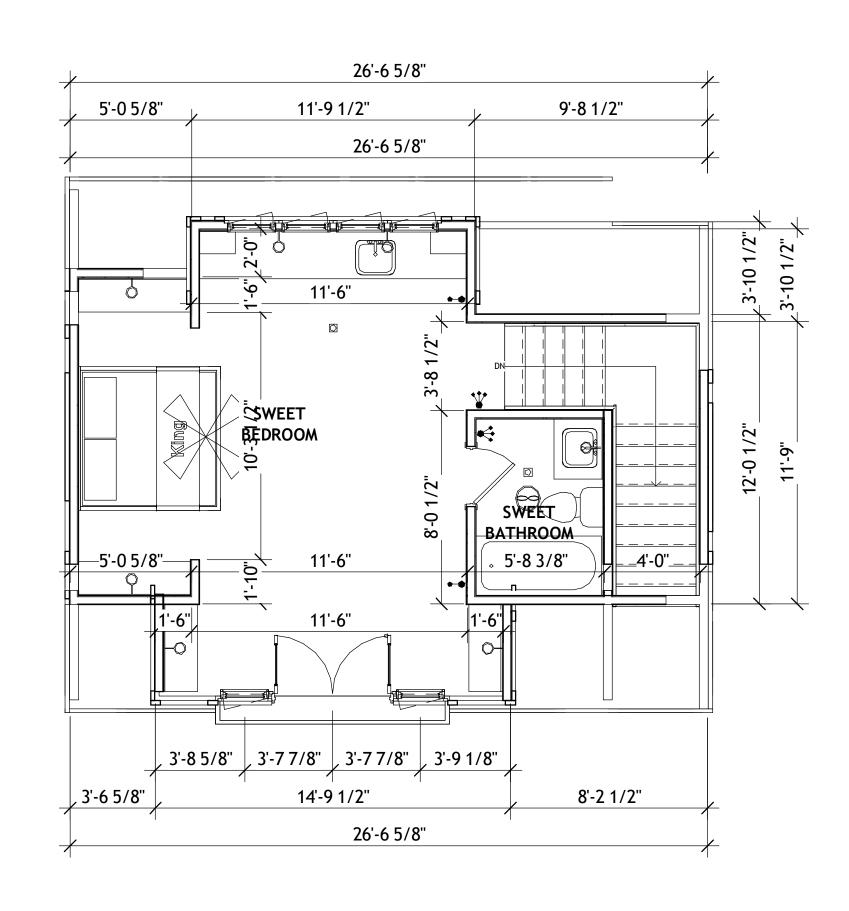

1 1.6 RCP SECOND FLOOR PROPOSED

A1-05 1/4" = 1'-0"

8 1.4.1 RCP SWEET GROUND FLOOR PROPOSED

1/4" = 1'-0"

7 SWEET ROOF PLAN
A1-06 1/4" = 1'-0"

1 1.6.1 SWEET SECOND FLOOR PROPOSED

A1-06 1/4" = 1'-0"

154 Krog Street, #125 Atlanta, GA 30307 404-218-8460

> NORTH DECATUR HOME RENOVATIONS

| revisi | ons     |      |        |
|--------|---------|------|--------|
| No.    | Descrip | tion | Date   |
|        |         |      |        |
|        |         |      |        |
|        |         |      |        |
|        |         |      |        |
|        |         |      |        |
| sheet  | title:  |      |        |
|        |         |      |        |
| G/     | ARAGI   | E/S' |        |
| G.     | ARAGI   | E/S' | VVEE   |
| G.     | ARAG    | E/S' | VV E I |