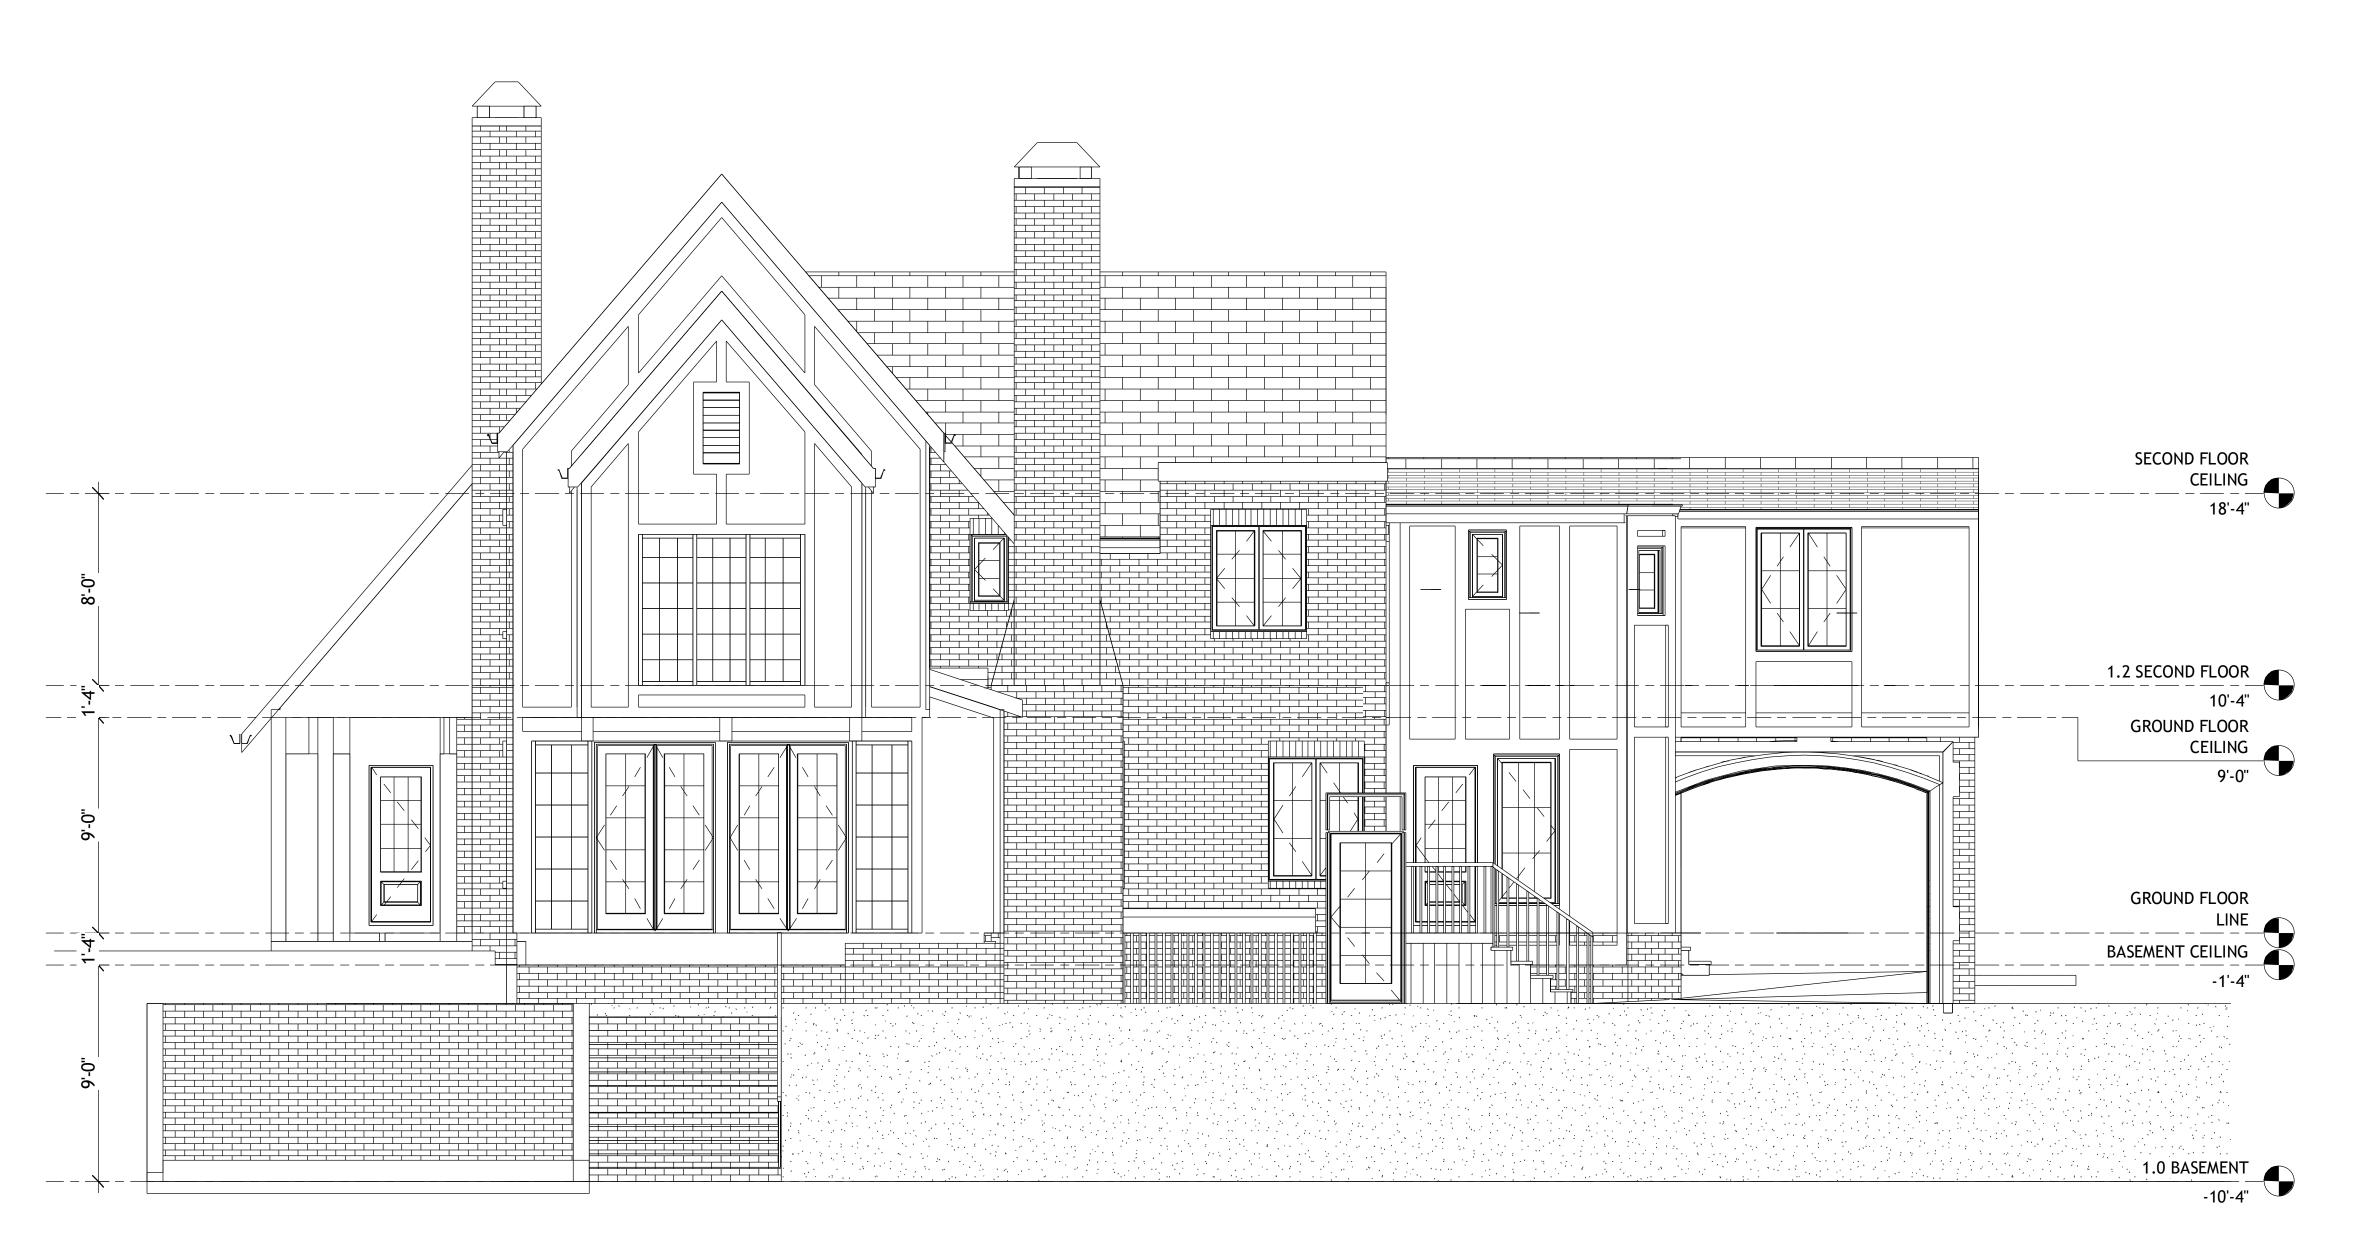

NORTH DECATUR HOME RENOVATIONS

stamp:

This drawing is the property of WRIGHT GARDNER ARCHITECT, LLC., and is not to be reproduced or copied in whole or in part. It is only to be used for the project and site specifically identified herein and is not to be used on any other project. It is to be returned upon request. ©2021 WRIGHT GARDNER ARCHITECT, LLC.

\*\*revisions\*\*

No. \*\*Description\*\*

Date\*\*

Sheet title:

ELEVATIONS

A2-02

NOT ISSUED FOR CONSTRUCTION
ISSUED FOR CONSTRUCTION

NORTH DECATUR HOME RENOVATIONS