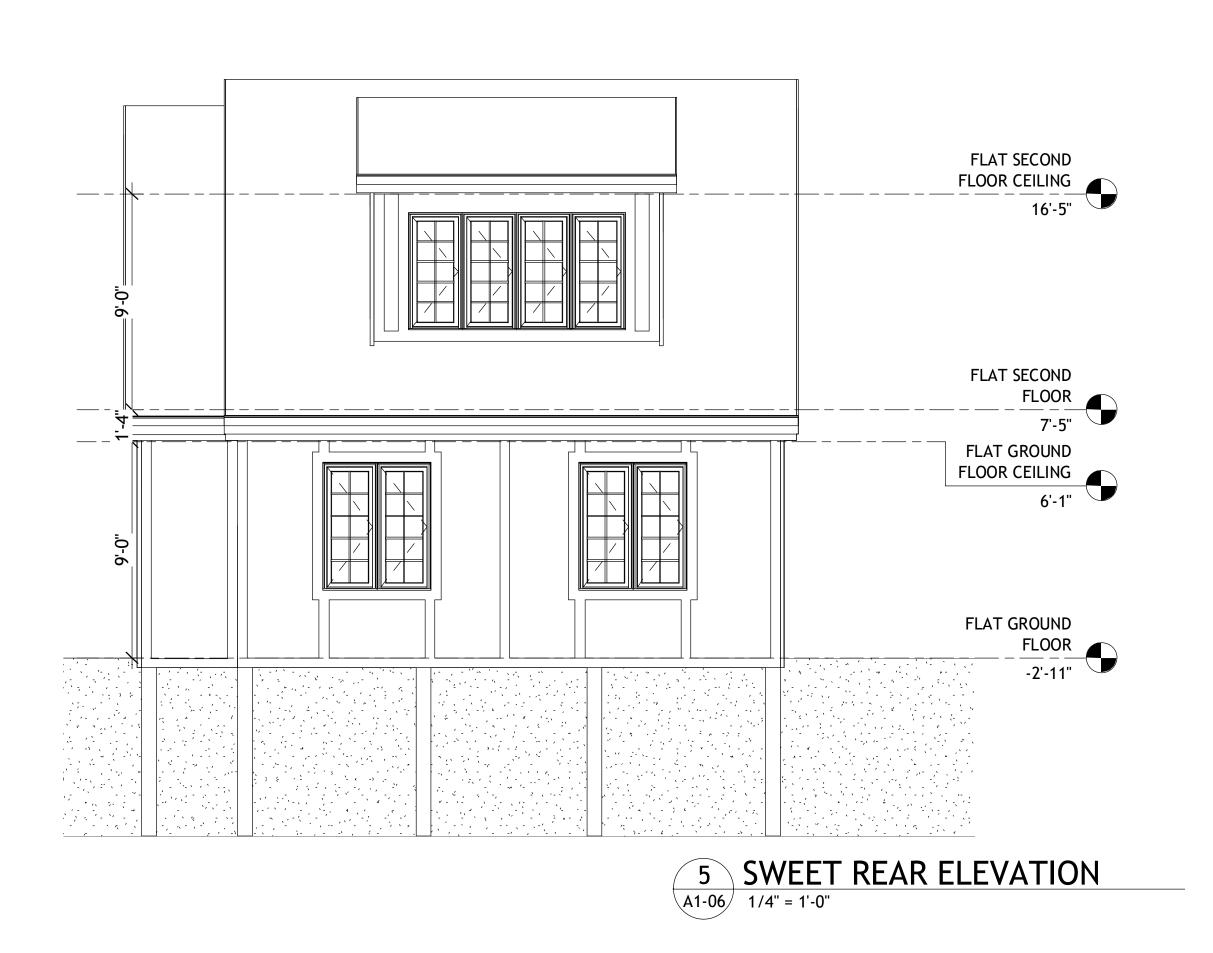

revisions

No. Description Date

ELEVATIONS

sheet number:
A2-01

2 RIGHT-SIDE ELEVATION PROPOSED

1/4" = 1'-0"

1 REAR ELEVATION PROPOSED

1/4" = 1'-0"