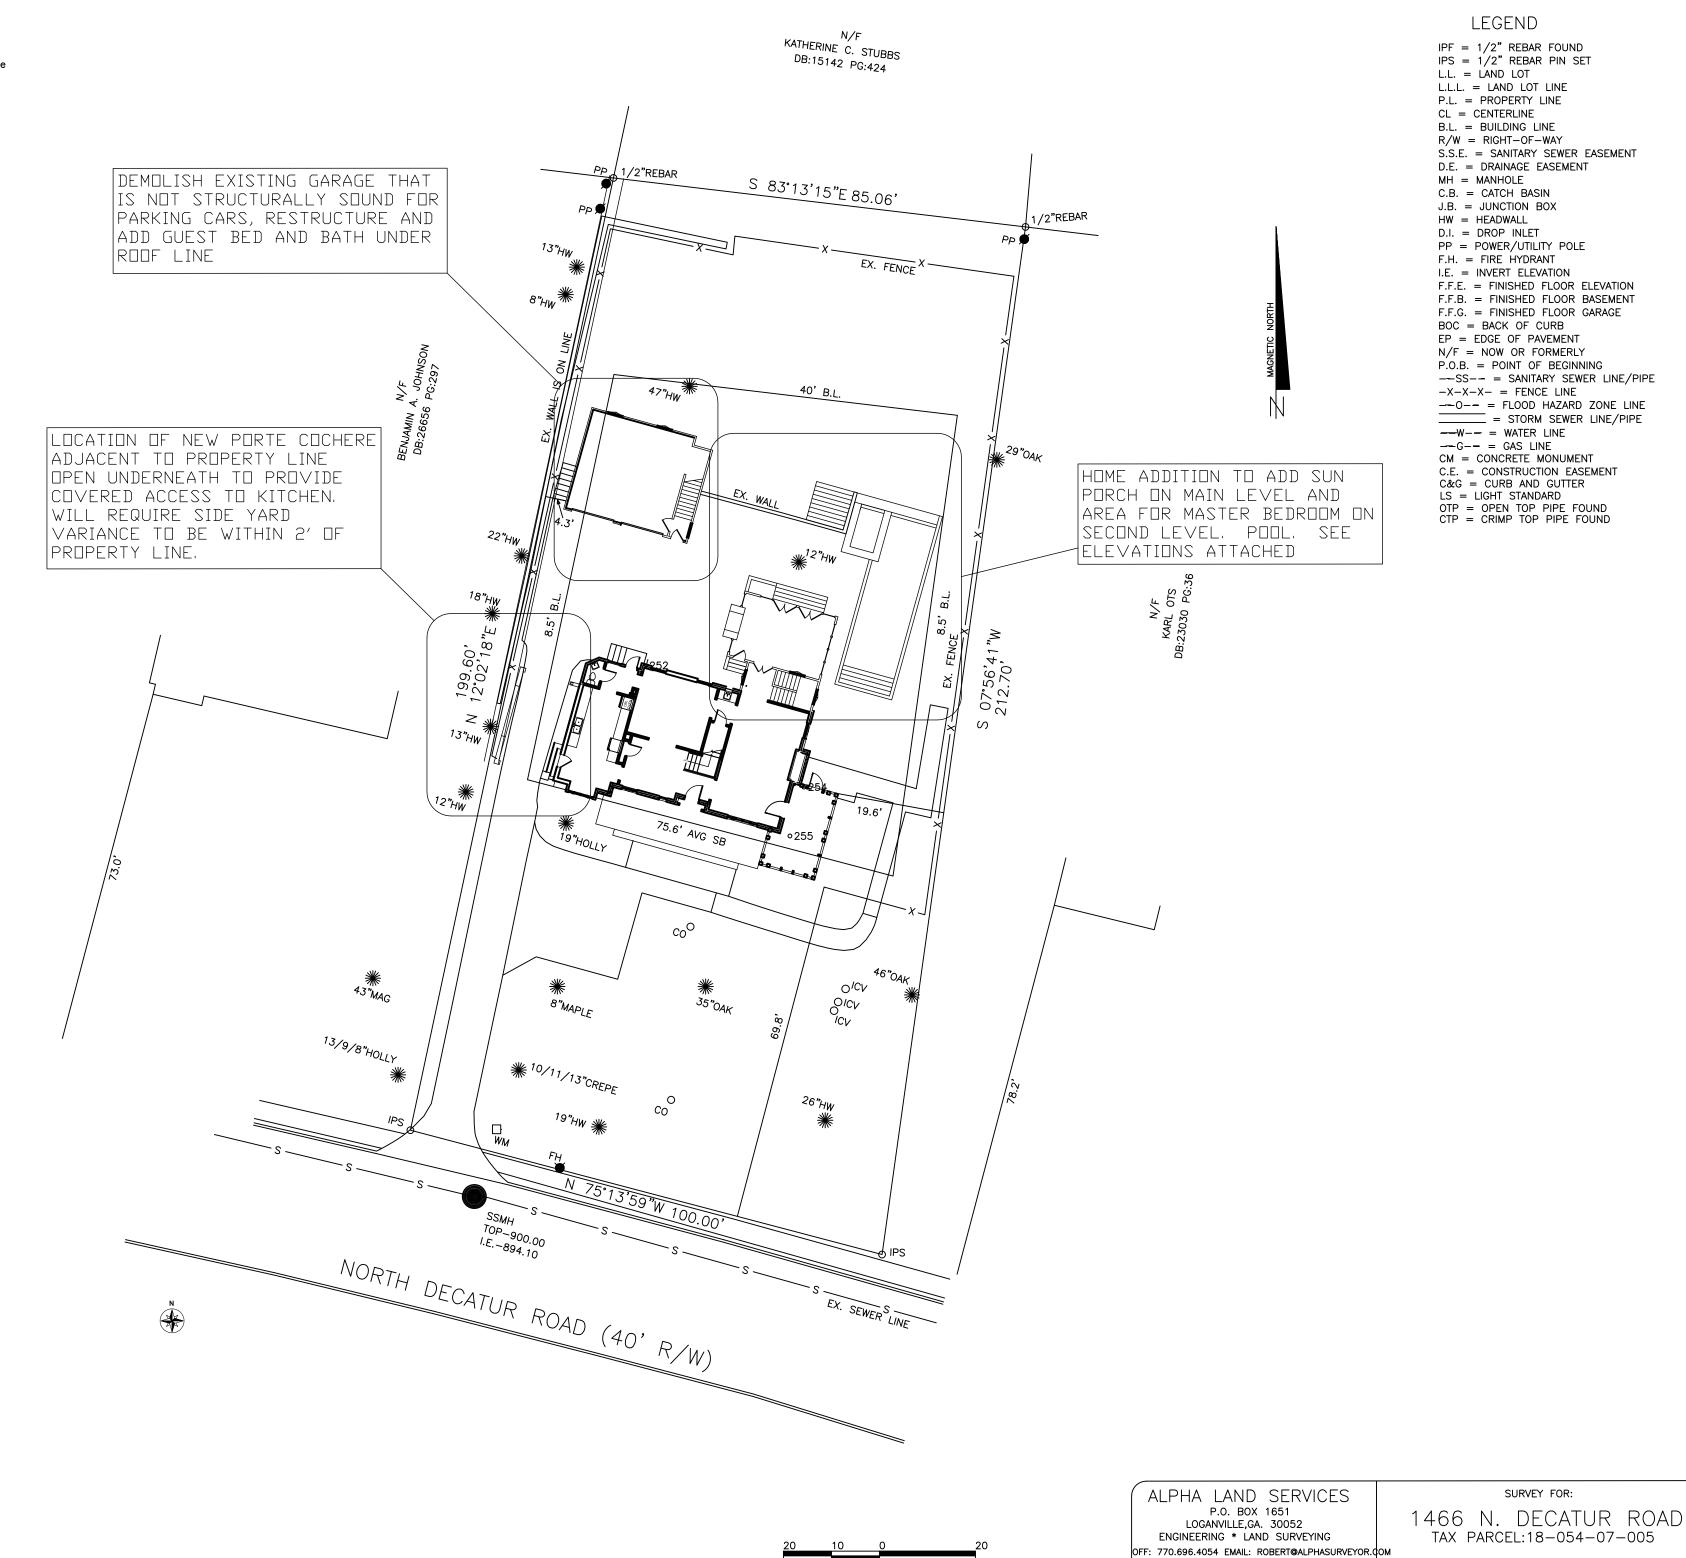

LEGEND The field data upon which this plat is based has a closure precision N/F KATHERINE C. STUBBS DB:15142 PG:424 of one foot in 15,000 feet and an angular error of 03" IPF = 1/2" REBAR FOUND IPS = 1/2" REBAR PIN SET L.L. = LAND LOT seconds per angle point and was adjusted using the Compass Rule. This plat has been calculated for closure and is found to be accurate within one foot in 100,000 feet. L.L.L. = LAND LOT LINE Equipment used: Topcon GTS-213 Total Station. P.L. = PROPERTY LINE CL = CENTERLINEB.L. = BUILDING LINER/W = RIGHT-OF-WAYFLOOD HAZARD STATEMENT S.S.E. = SANITARY SEWER EASEMENT D.E. = DRAINAGE EASEMENT S 83°13'15"E 85.06' MH = MANHOLETHIS PROPERTY IS NOT IN A FLOOD HAZARD AREA AS PER C.B. = CATCH BASINTHE FIRM FLOOD HAZARD MAP OF DEKALB COUNTY, GEORGIA, J.B. = JUNCTION BOX COMMUNITY PANEL NUMBER 13089C 0062K, DATED 08/15/19 /2"REBAR HW = HEADWALL D.I. = DROP INLET 13"HW PP = POWER/UTILITY POLE F.H. = FIRE HYDRANTEX. FENCE I.E. = INVERT ELEVATION F.F.E. = FINISHED FLOOR ELEVATION 894 \_ ZONING INFORMATION 8"HW F.F.B. = FINISHED FLOOR BASEMENT F.F.G. = FINISHED FLOOR GARAGE CLASSIFICATION: R-85 BOC = BACK OF CURBEP = EDGE OF PAVEMENT MINIMUM LOT WIDTH - 85 FEET N/F = NOW OR FORMERLYP.O.B. = POINT OF BEGINNING MINIMUM LOT AREA - 12,000 sf. ---SS--- = SANITARY SEWER LINE/PIPE 40' B.L SETBACKS: FRONT - 35 FEET -X-X-X- = FENCE LINE——O— = FLOOD HAZARD ZONE LINE —— = STORM SEWER LINE/PIPE SIDE - 8.5 FEET ---W--- = WATER LINE REAR - 40 FEET ---G---=GAS LINE.F.<sub>G.</sub>=902.70 MAXIMUM LOT COVERAGE - 35% CM = CONCRETE MONUMENT C.E. = CONSTRUCTION EASEMENT
C&G = CURB AND GUTTER
LS = LIGHT STANDARD
OTP = OPEN TOP PIPE FOUND
CTP = CRIMP TOP PIPE FOUND MINIMUM FLOOR AREA - 2000 sf. MAXIMUM BUILDING HEIGHT - 35 FEET PATIO LOT AREA: PLANTER 19,013 sf. 07°56'41" 212.70° 0.437 ACRES #1466 EX. 2-STORY HOUSE W/BASEMENT 75.6' AVG SB 19"HOLLY PORCH coo O/CV 8"MAPLE **Q**ICV 13/9/8"HOLLY \*\* 10/11/13"CREPE 902 26"HW N 75°13′59′′W 100.00′ 898 — SSMH TOP-900.00 I.E.-894.10 NORTH DECATUR ROAD (40'/R/W) EX. SEWER LINE AS REQUIRED BY SUBSECTION (d) OF O.C.G.A. SECTION 15-6-67, THIS PLAT HAS BEEN PREPARED BY A LAND SURVEYOR AND APPROVED BY ALL APPLICABLE LOCAL JURISDICTIONS FOR RECORDING AS EVIDENCED BY APPROVAL CERTIFICATES, SIGNATURES, STAMPS, OR STATEMENTS HEREON. SUCH APPROVALS OR AFFIRMATIONS SHOULD BE CONFIRMED WITH THE APPROPRIATE GOVERNMENTAL BODIES BY ANY PURCHASER OR USER OF THIS PLAT AS TO INTENDED USE OF ANY PARCEL. FURTHERMORE, THE UNDERSIGNED LAND SURVEYOR CERTIFIES THAT THIS PLAT COMPLIES WITH THE MINIMUM TECHNICAL STANDARDS FOR PROPERTY SURVEYS IN GEORGIA AS SET FORTH IN THE RULES AND REGULATIONS OF THE GEORGIA BOARD OF REGISTRATION FOR PROFESSIONAL ENGINEERS AND LAND SURVEYORS AND SURVEY FOR: ALPHA LAND SERVICES FORTH IN O.C.G.A. SECTION 15-6-67. P.O. BOX 1651 1466 N. DECATUR ROAD LOGANVILLE, GA. 30052 ENGINEERING \* LAND SURVEYING TAX PARCEL:18-054-07-005 OFF: 770.696.4054 EMAIL: ROBERT@ALPHASURVEYOR.COM LAND LOT: REVISION: LOT: 5 BLOCK: B DISTRICT: 18TH 11/09/20 SUB: <u>LULLWATER</u> DEKALB COUNT GEORGIA ROBERT W. RICHARDSON, GA RLS #3419 DATE FIELD DATE: 10/28/20 | AREA = 0.437 ACRES PLAT DATE: 11/09/20 | JOB No. 20-10-551 AREA = 0.437 ACRESREF. PLAT: PB. <u>8</u> P. <u>36</u>

The field data upon which this plat is based has a closure precision of one foot in 15,000 feet and an angular error of 03" seconds per angle point and was adjusted using the Compass Rule. This plat has been calculated for closure and is found to be accurate within one foot in 100,000 feet.

Equipment used: Topcon GTS-213 Total Station.

## FLOOD HAZARD STATEMENT

THIS PROPERTY IS NOT IN A FLOOD HAZARD AREA AS PER THE FIRM FLOOD HAZARD MAP OF DEKALB COUNTY, GEORGIA, COMMUNITY PANEL NUMBER 13089C 0062K, DATED 08/15/19

ZONING INFORMATION

CLASSIFICATION: R-85

MINIMUM LOT WIDTH - 85 FEET MINIMUM LOT AREA - 12,000 sf. SETBACKS: FRONT - 35 FEET

SIDE - 8.5 FEET

REAR - 40 FEET

MAXIMUM LOT COVERAGE - 35% MINIMUM FLOOR AREA - 2000 sf. MAXIMUM BUILDING HEIGHT - 35 FEET

LOT AREA: 19,013 sf.

0.437 ACRES

LEGEND

SURVEY FOR:

LAND LOT: 54 LOT: 5 BLOCK: B

PLAT DATE: 11/09/20 JOB No. 20-10-551

SUB: <u>LULLWATER</u>

AREA = <u>0.437 ACRES</u>

18TH

\_\_\_\_ COUNTY

DISTRICT:

GEORGIA

DEKALB

FIELD DATE: <u>10/28/20</u>

REVISION:

REF. PLAT: PB. <u>8</u> P. <u>36</u>