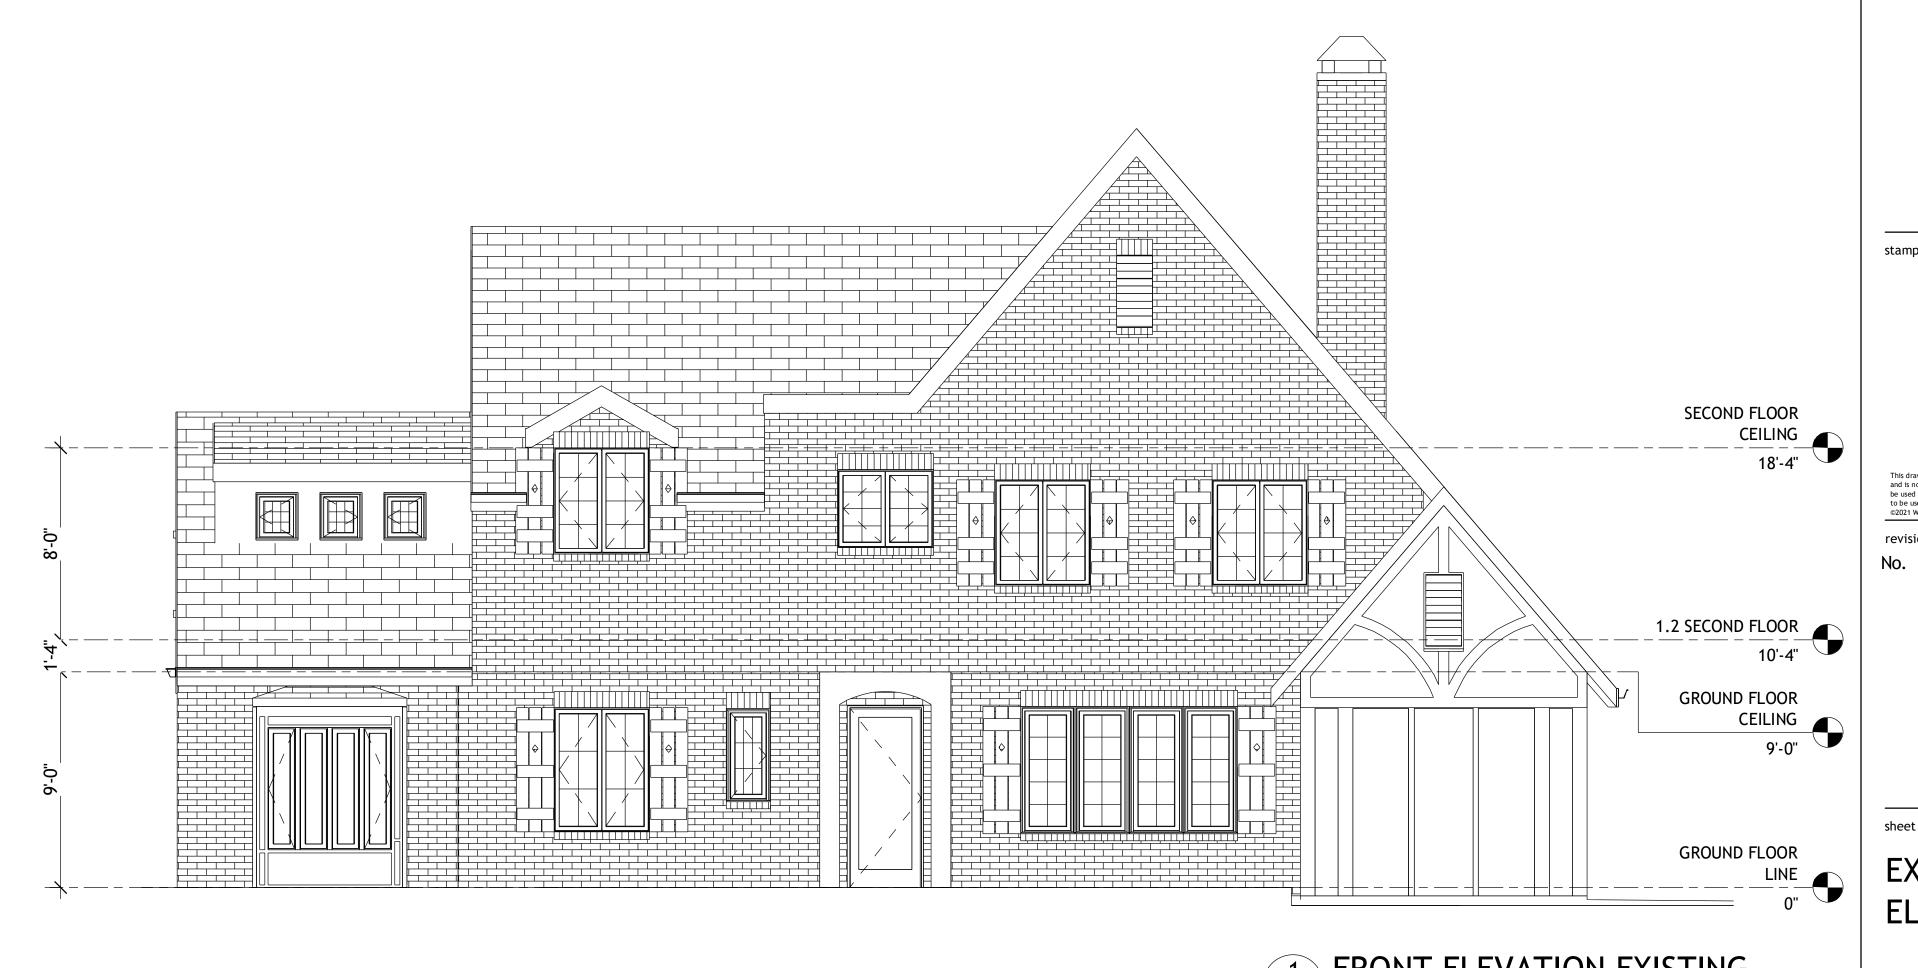

ISSUED FOR CONSTRUCTION

RIGHT-SIDE ELEVATION EXISTING

A0-11 1/4" = 1'-0"

D FLOOR
CEILING
18'-4"

This drawing is the property of WRIGHT GARDNER ARCHITECT, LLC., and is not to be reproduced or copied in whole or in part. It is only to be used for the project and site specifically identified herein and is not to be used on any other pole. It is to be returned upon request.
c2821 WRIGHT GARDNER ARCHITECT, LLC.

revisions

No. Description Date

D FLOOR
CEILING
9'-0"

sheet title:

EXISTING
ELEVATIONS

project number: 21-nnn
drawing date: MM.DD.2021

NORTH DECATUR HOME RENOVATIONS

1 FRONT ELEVATION EXISTING
A0-11 1/4" = 1'-0"

r-0"

project number: 21-drawing date: MM scale as i

AO-11

NOT ISSUED FOR CONSTRUCTION
ISSUED FOR CONSTRUCTION

 $\square$  Issued for construction

48'-0 1/2"

6'-5 1/4"

13'-8 1/4"