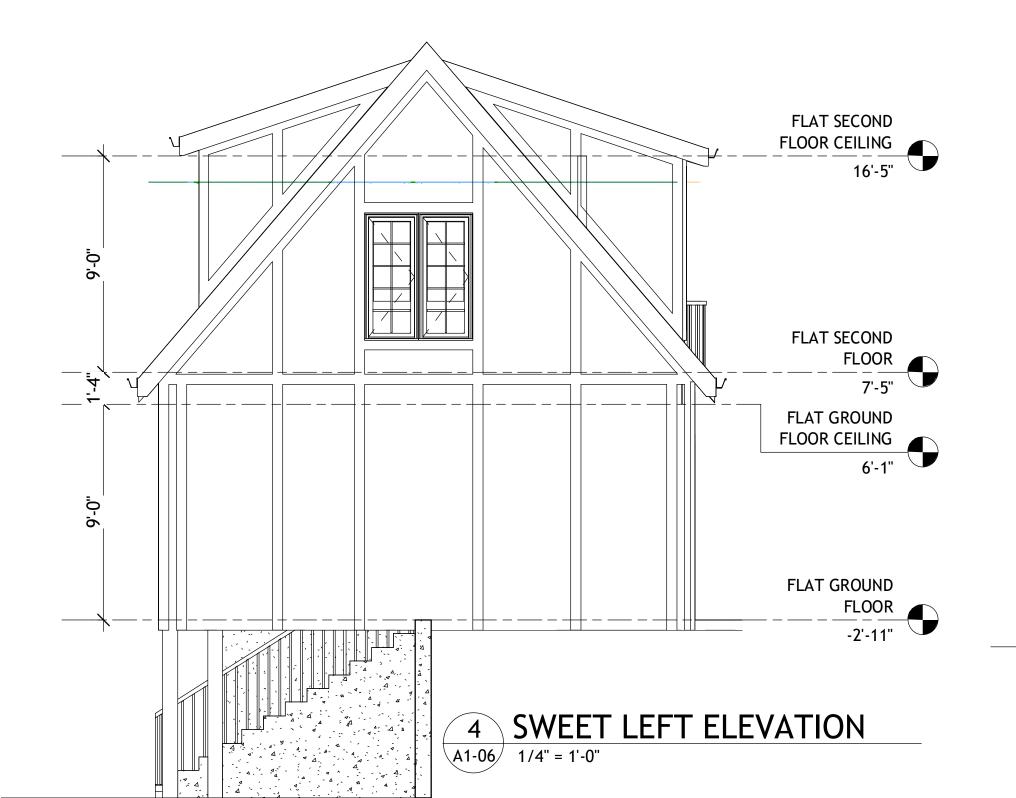

1 1.6 RCP SECOND FLOOR PROPOSED

A1-05 1/4" = 1'-0"

8 1.4.1 RCP SWEET GROUND FLOOR PROPOSED

1/4" = 1'-0"

7 SWEET ROOF PLAN
A1-06 1/4" = 1'-0"

1 1.6.1 SWEET SECOND FLOOR PROPOSED

A1-06 1/4" = 1'-0"

154 Krog Street, #125 Atlanta, GA 30307 404-218-8460

> NORTH DECATUR HOME RENOVATIONS

| revisi | ons     |      |        |
|--------|---------|------|--------|
| No.    | Descrip | tion | Date   |
|        |         |      |        |
|        |         |      |        |
|        |         |      |        |
|        |         |      |        |
|        |         |      |        |
| sheet  | title:  |      |        |
|        |         |      |        |
| G/     | ARAGI   | E/S' |        |
| G.     | ARAGI   | E/S' | VVEE   |
| G.     | ARAG    | E/S' | VV E I |