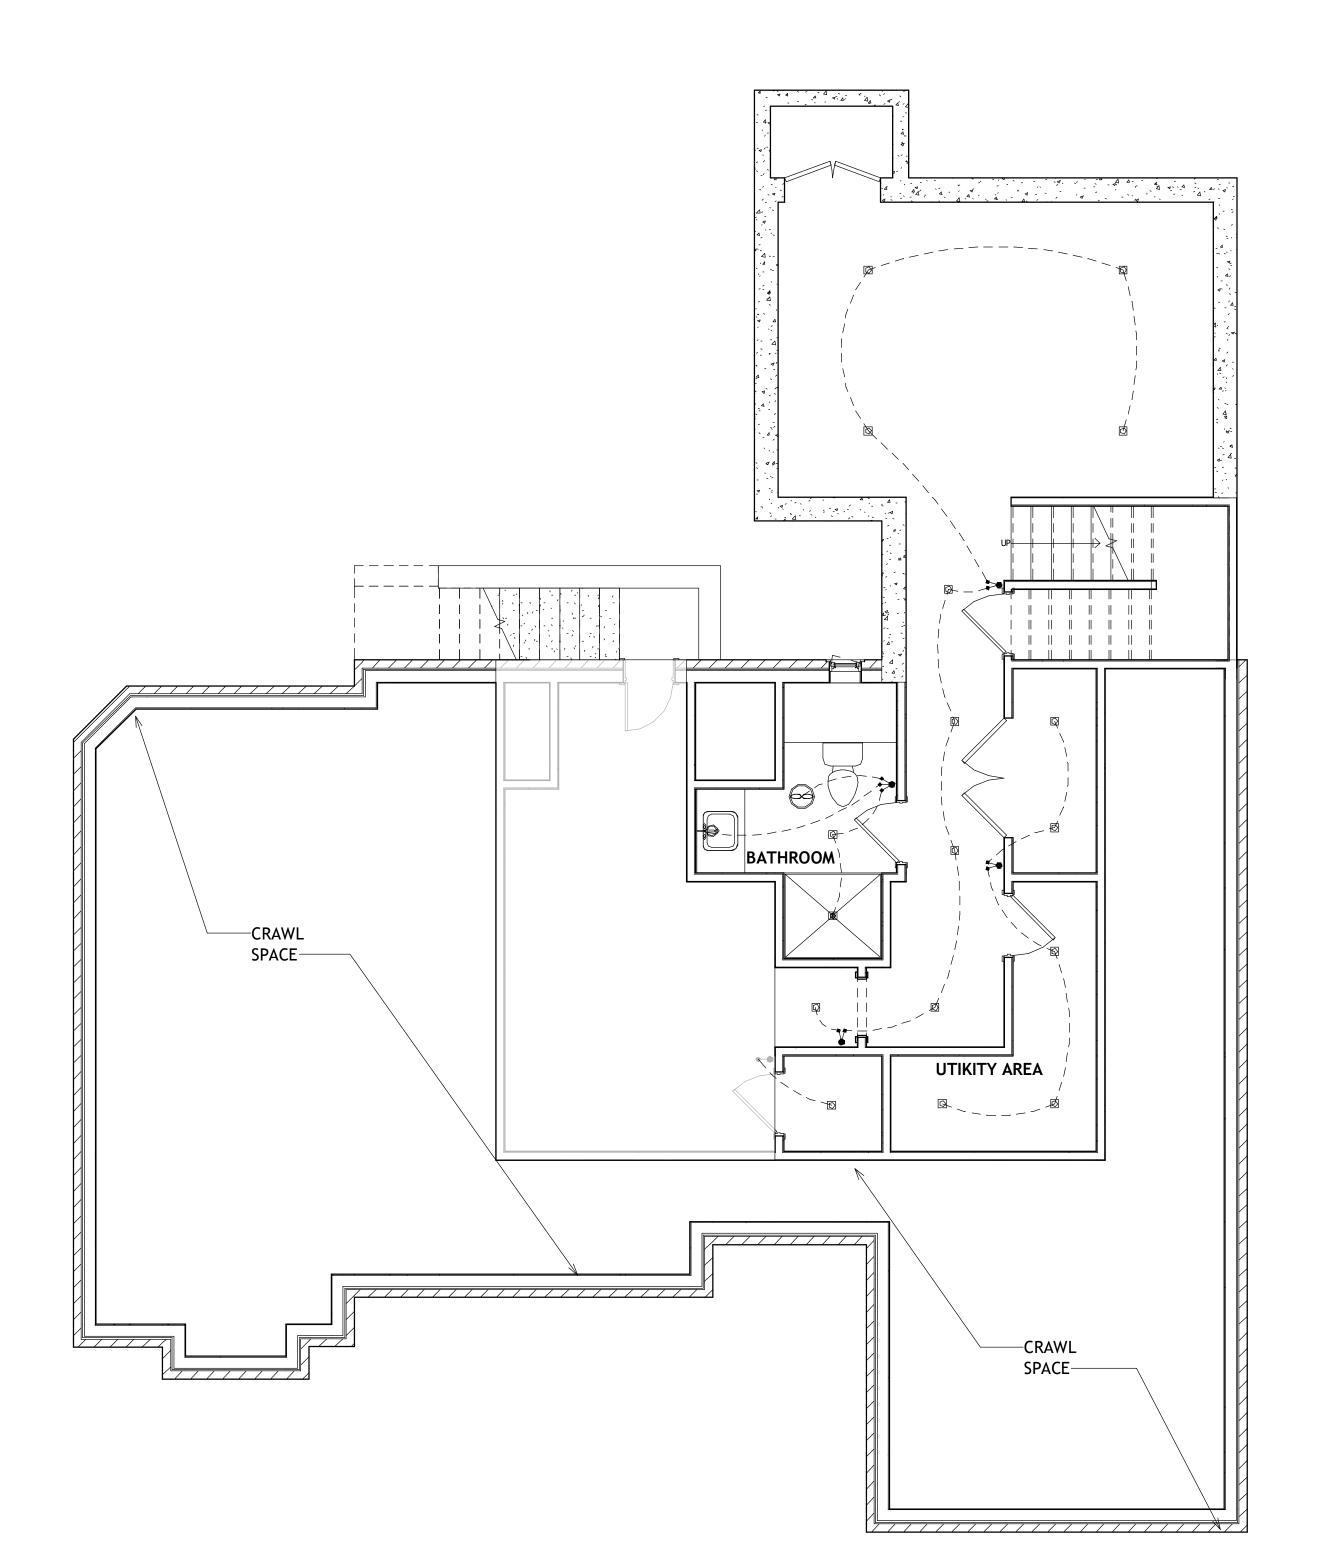

|           | DEMOLITION NOTES                                                |
|-----------|-----------------------------------------------------------------|
| Key Value | Keynote Text                                                    |
|           |                                                                 |
| 1         | EXISTING NON LOAD BEARING & LOAD BEARING WALLS TO BE DEMOLISHED |
| 2         | REMOVE EXISTING DOOR AND FRAME                                  |
| 3         | REMOVE EXISTING GUTTER AND FASCIA BOARDS                        |
| 4         | REMOVE EXISTING WINDOW, TRANSOM & SIDELITES                     |
| 5         | REMOVE EXISTING SHOWER AND FIXTURES                             |
| 6         | REMOVE EXISTING SINK & VANITY. MAINTAIN PLUMBING CONNECTIONS    |
| 7         | REMOVE EXISTING STAIR AND RAILING                               |

3 1.0 BASEMENT DEMO A0-10 1/4" = 1'-0"

1 1.3. GROUND FLOOE DEMO
1/4" = 1'-0"

wright gardner gardner gardner architect llc 154 Krog Street, #125 Atlanta, GA 30307 404-218-8460

NORTH DECATUR HOME RENOVATIONS