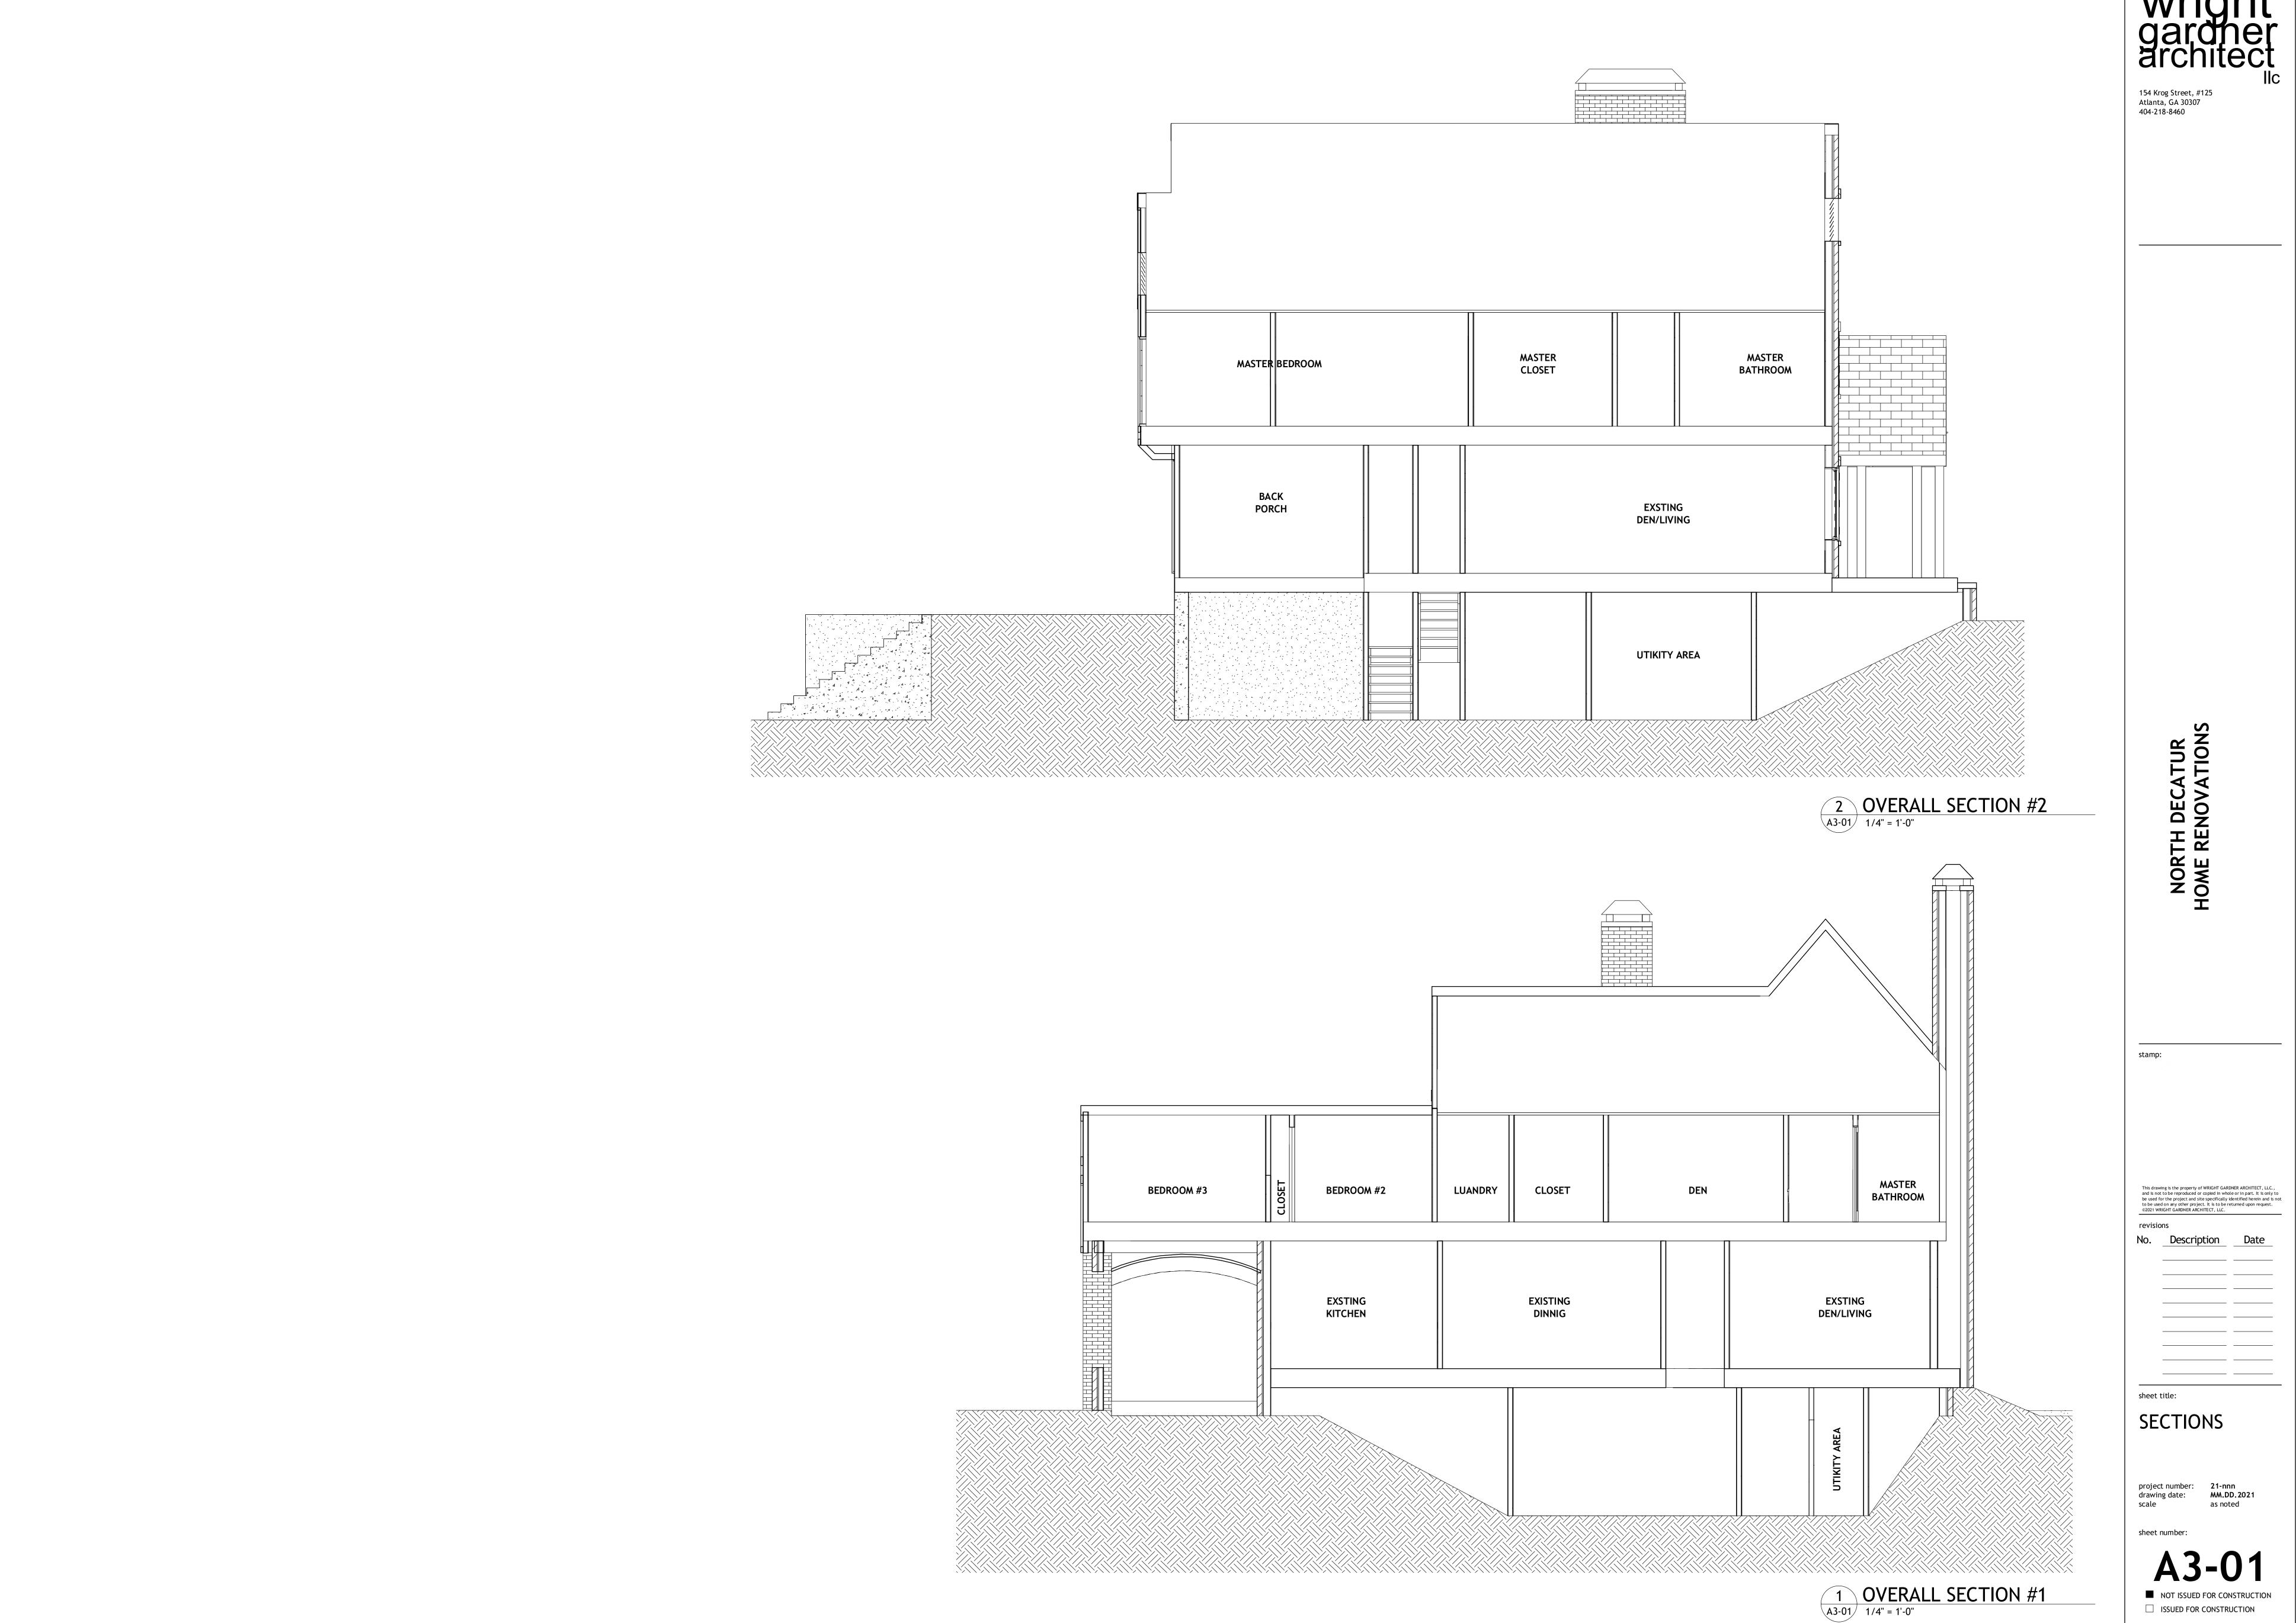

3 1.0 BASEMENT DEMO A0-10 1/4" = 1'-0"

1 1.3. GROUND FLOOE DEMO
1/4" = 1'-0"

wright gardner gardner gardner architect llc 154 Krog Street, #125 Atlanta, GA 30307 404-218-8460

NORTH DECATUR HOME RENOVATIONS

This drawing is the property of WRIGHT GARDNER ARCHITECT, LLC., and is not to be reproduced or copied in whole or in part. It is only to be used for the project and site specifically identified herein and is not to be used on any other project. It is to be returned upon request. ©2021 WRIGHT GARDNER ARCHITECT, LLC.

\*\*REVISIONS\*\*

No. Description Date

EXISTING/DEMO
PLANS

project number: 21-nnn drawing date: MM.DD.2021

drawing date: MM.DD.: scale as noted

sheet number:

AO-10

NOT ISSUED FOR CONSTRUCTION