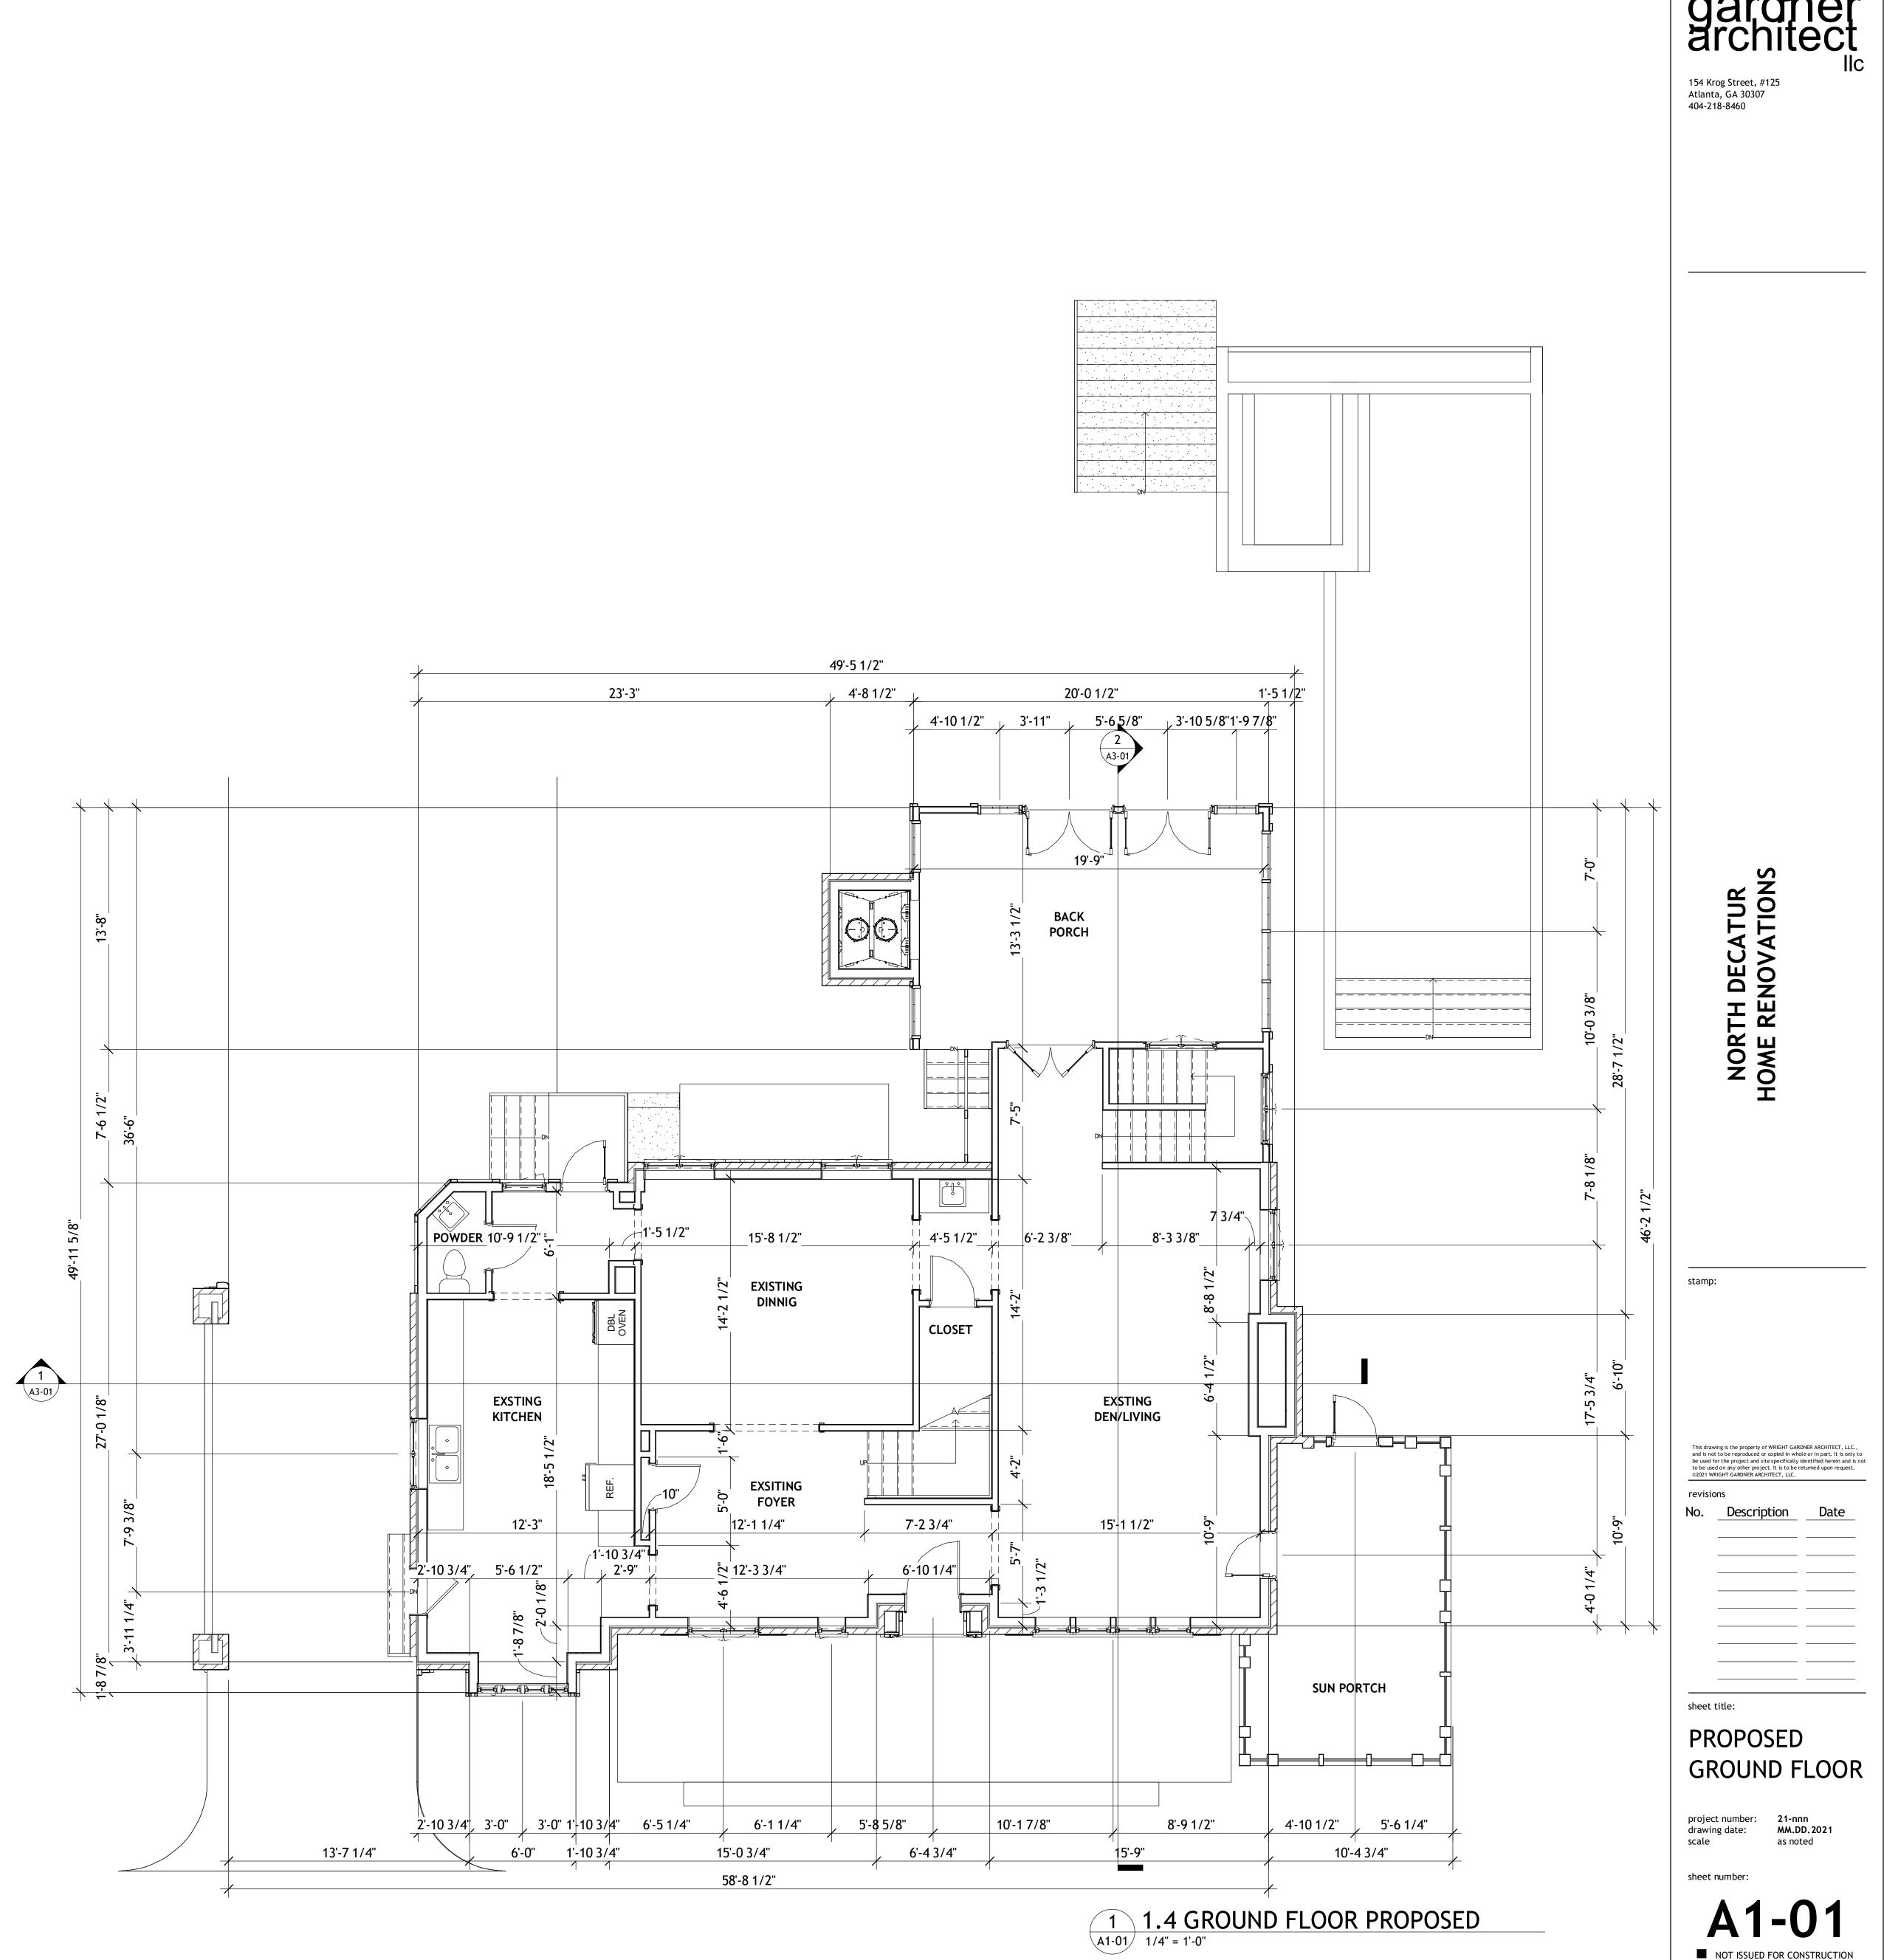

3 1.0 BASEMENT DEMO A0-10 1/4" = 1'-0"

1 1.3. GROUND FLOOE DEMO
1/4" = 1'-0"

wright gardner gardner gardner architect llc 154 Krog Street, #125 Atlanta, GA 30307 404-218-8460

NORTH DECATUR HOME RENOVATIONS

This drawing is the property of WRIGHT GARDNER ARCHITECT, LLC., and is not to be reproduced or copied in whole or in part. It is only to be used for the project and site specifically identified herein and is not to be used on any other project. It is to be returned upon request. ©2021 WRIGHT GARDNER ARCHITECT, LLC.

\*\*REVISIONS\*\*

No. Description Date

EXISTING/DEMO
PLANS

project number: 21-nnn drawing date: MM.DD.2021

drawing date: MM.DD.: scale as noted

sheet number:

AO-10

NOT ISSUED FOR CONSTRUCTION