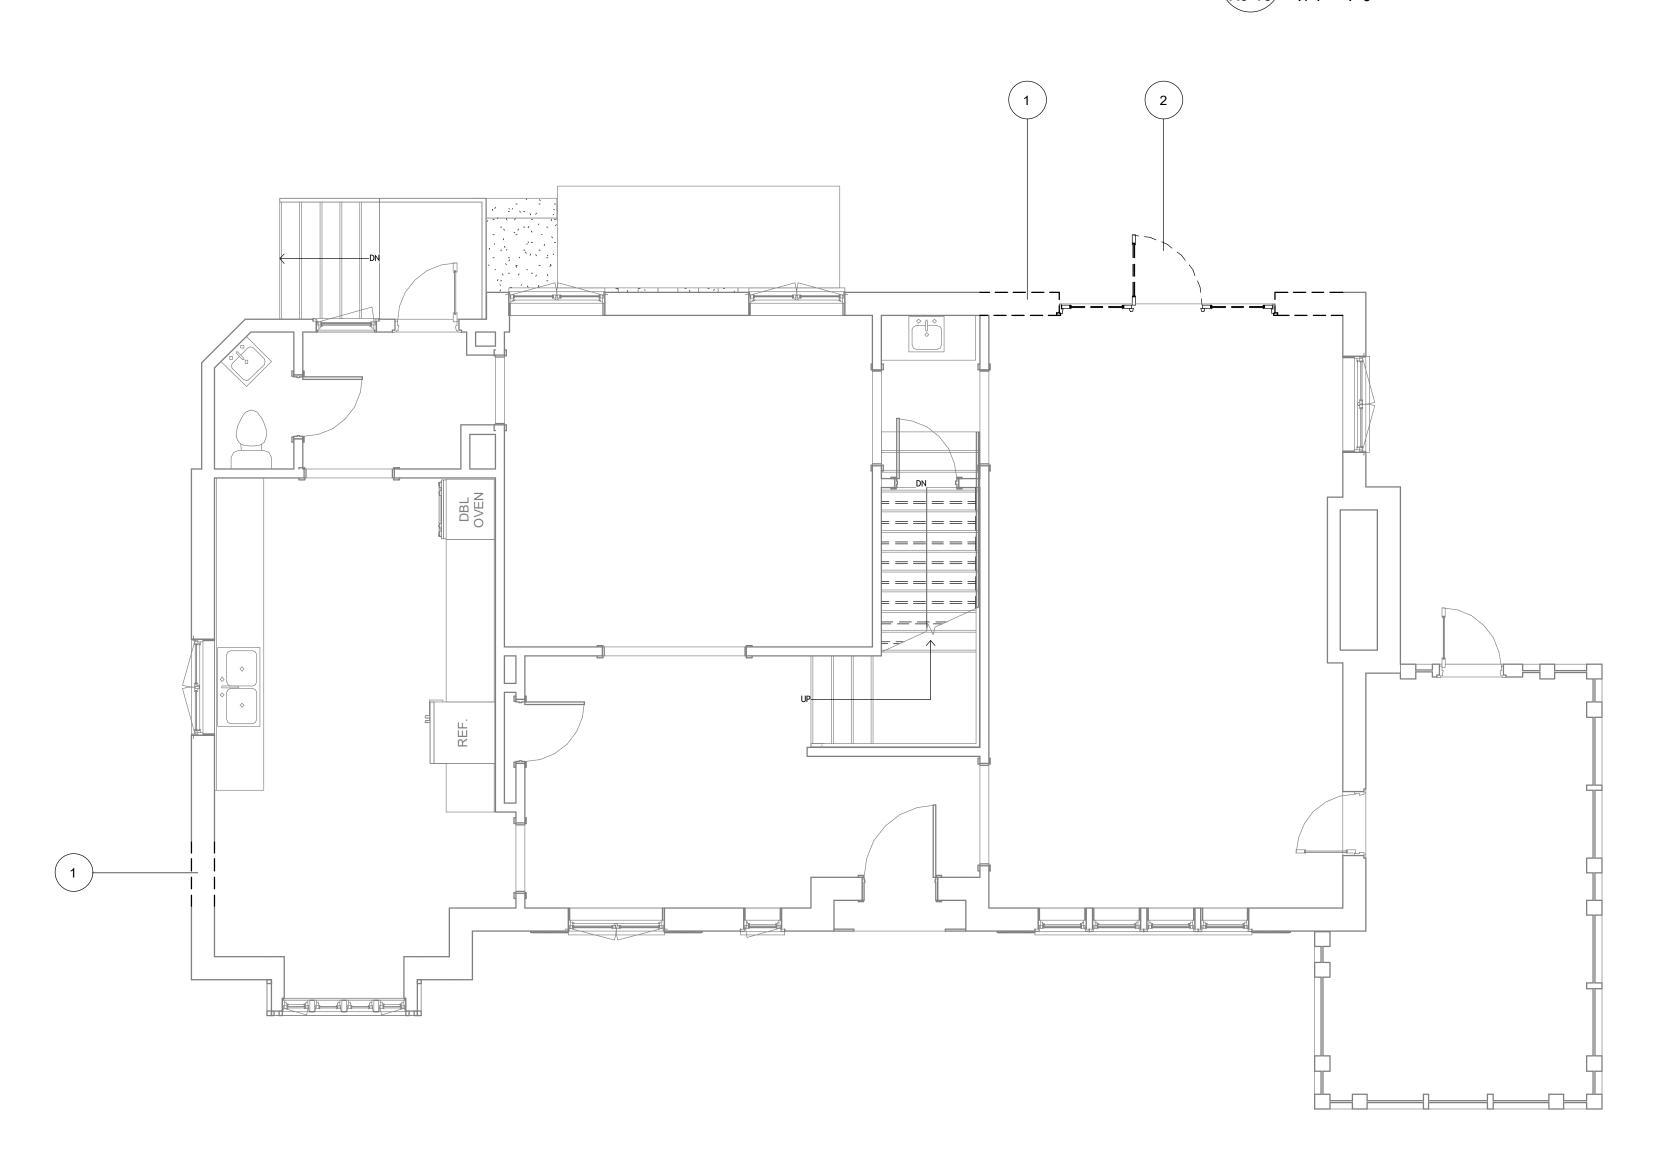

|           | DEMOLITION NOTES                                                |
|-----------|-----------------------------------------------------------------|
| Key Value | Keynote Text                                                    |
|           |                                                                 |
| 1         | EXISTING NON LOAD BEARING & LOAD BEARING WALLS TO BE DEMOLISHED |
| 2         | REMOVE EXISTING DOOR AND FRAME                                  |
| 3         | REMOVE EXISTING GUTTER AND FASCIA BOARDS                        |
| 4         | REMOVE EXISTING WINDOW, TRANSOM & SIDELITES                     |
| 5         | REMOVE EXISTING SHOWER AND FIXTURES                             |
| 6         | REMOVE EXISTING SINK & VANITY. MAINTAIN PLUMBING CONNECTIONS    |
| 7         | REMOVE EXISTING STAIR AND RAILING                               |

3 1.0 BASEMENT DEMO A0-10 1/4" = 1'-0"

1 1.3. GROUND FLOOE DEMO
1/4" = 1'-0"

wright gardner gardner gardner architect llc 154 Krog Street, #125 Atlanta, GA 30307 404-218-8460

NORTH DECATUR HOME RENOVATIONS