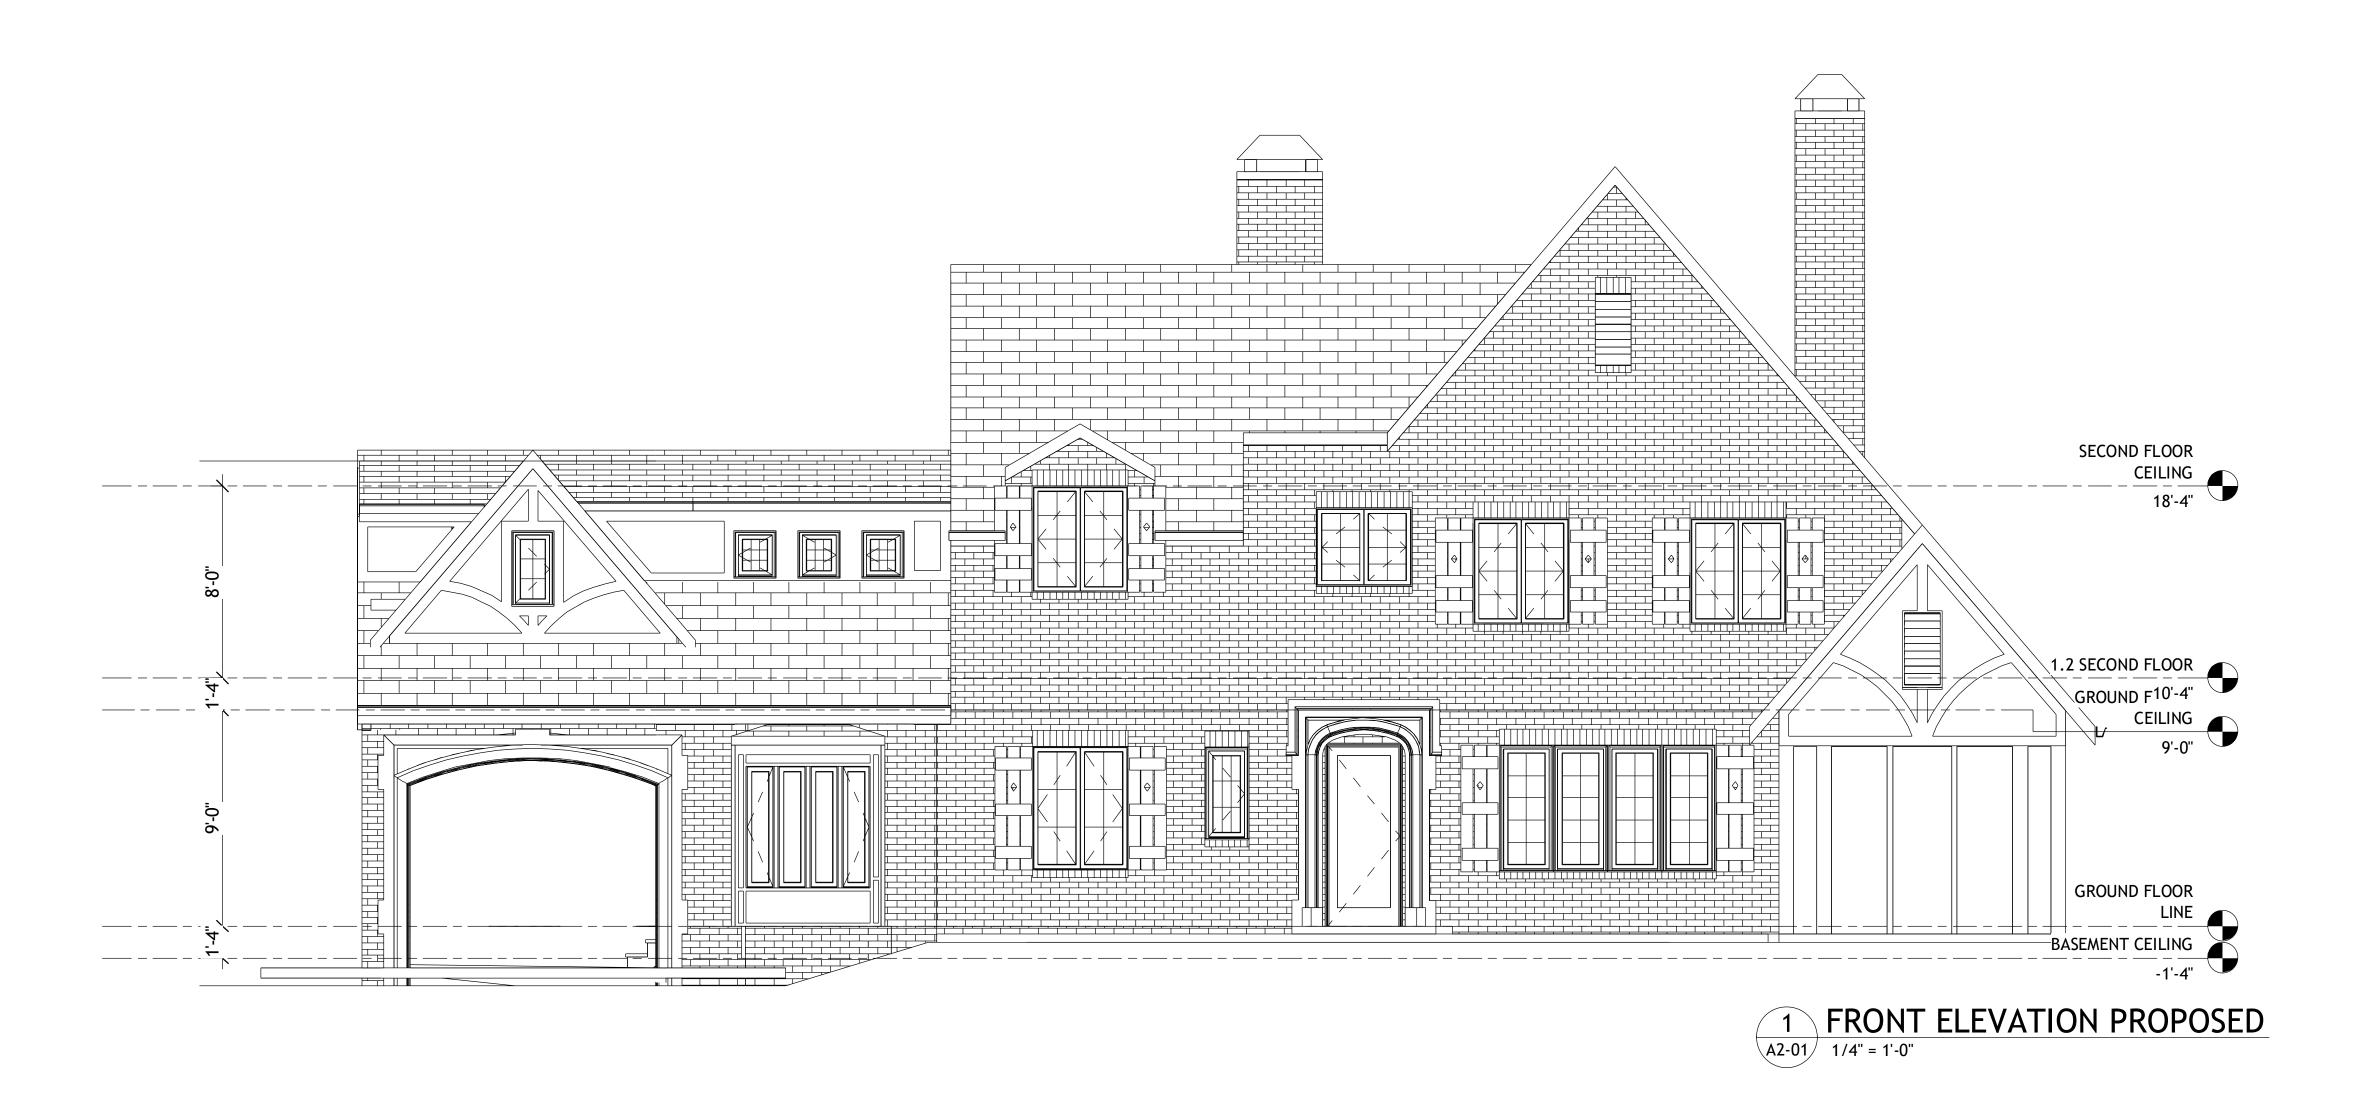

revisions

No. Description Date

D FLOOR
CEILING
9'-0"

sheet title:

EXISTING
ELEVATIONS

project number: 21-nnn
drawing date: MM.DD.2021

NORTH DECATUR HOME RENOVATIONS

1 FRONT ELEVATION EXISTING
A0-11 1/4" = 1'-0"