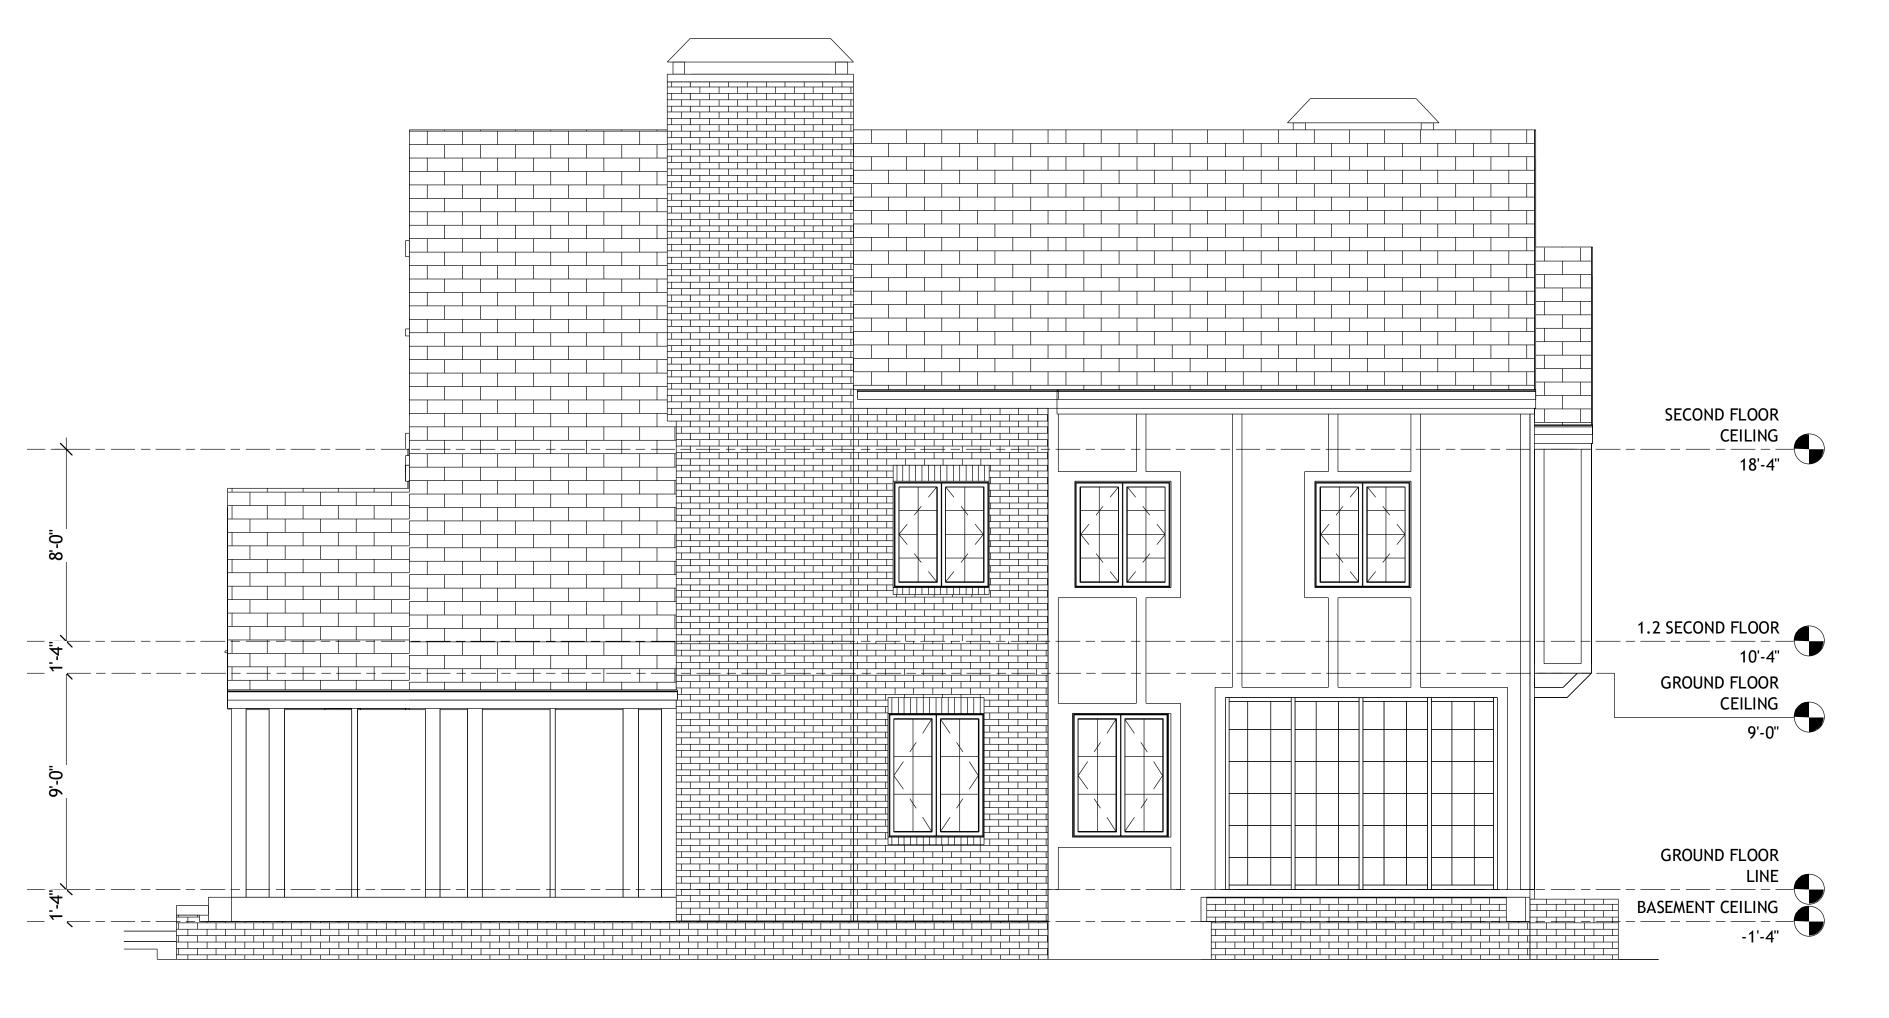

revisions

No. Description Date

ELEVATIONS

sheet number:
A2-01

2 RIGHT-SIDE ELEVATION PROPOSED

1/4" = 1'-0"

1 REAR ELEVATION PROPOSED

1/4" = 1'-0"