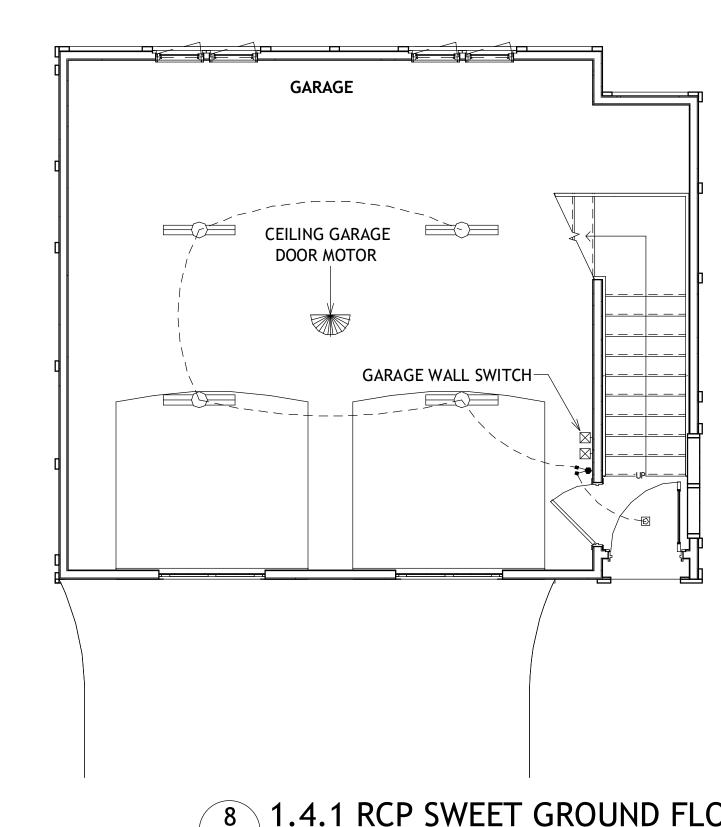

1 1.6 RCP SECOND FLOOR PROPOSED

A1-05 1/4" = 1'-0"

8 1.4.1 RCP SWEET GROUND FLOOR PROPOSED

1/4" = 1'-0"

7 SWEET ROOF PLAN
A1-06 1/4" = 1'-0"

1 1.6.1 SWEET SECOND FLOOR PROPOSED

A1-06 1/4" = 1'-0"

154 Krog Street, #125 Atlanta, GA 30307 404-218-8460

> NORTH DECATUR HOME RENOVATIONS

| revisi | ons     |      |        |
|--------|---------|------|--------|
| No.    | Descrip | tion | Date   |
|        |         |      |        |
|        |         |      |        |
|        |         |      |        |
|        |         |      |        |
|        |         |      |        |
| sheet  | title:  |      |        |
|        |         |      |        |
| G/     | ARAGI   | E/S' |        |
| G.     | ARAGI   | E/S' | VVEE   |
| G.     | ARAG    | E/S' | VV E I |