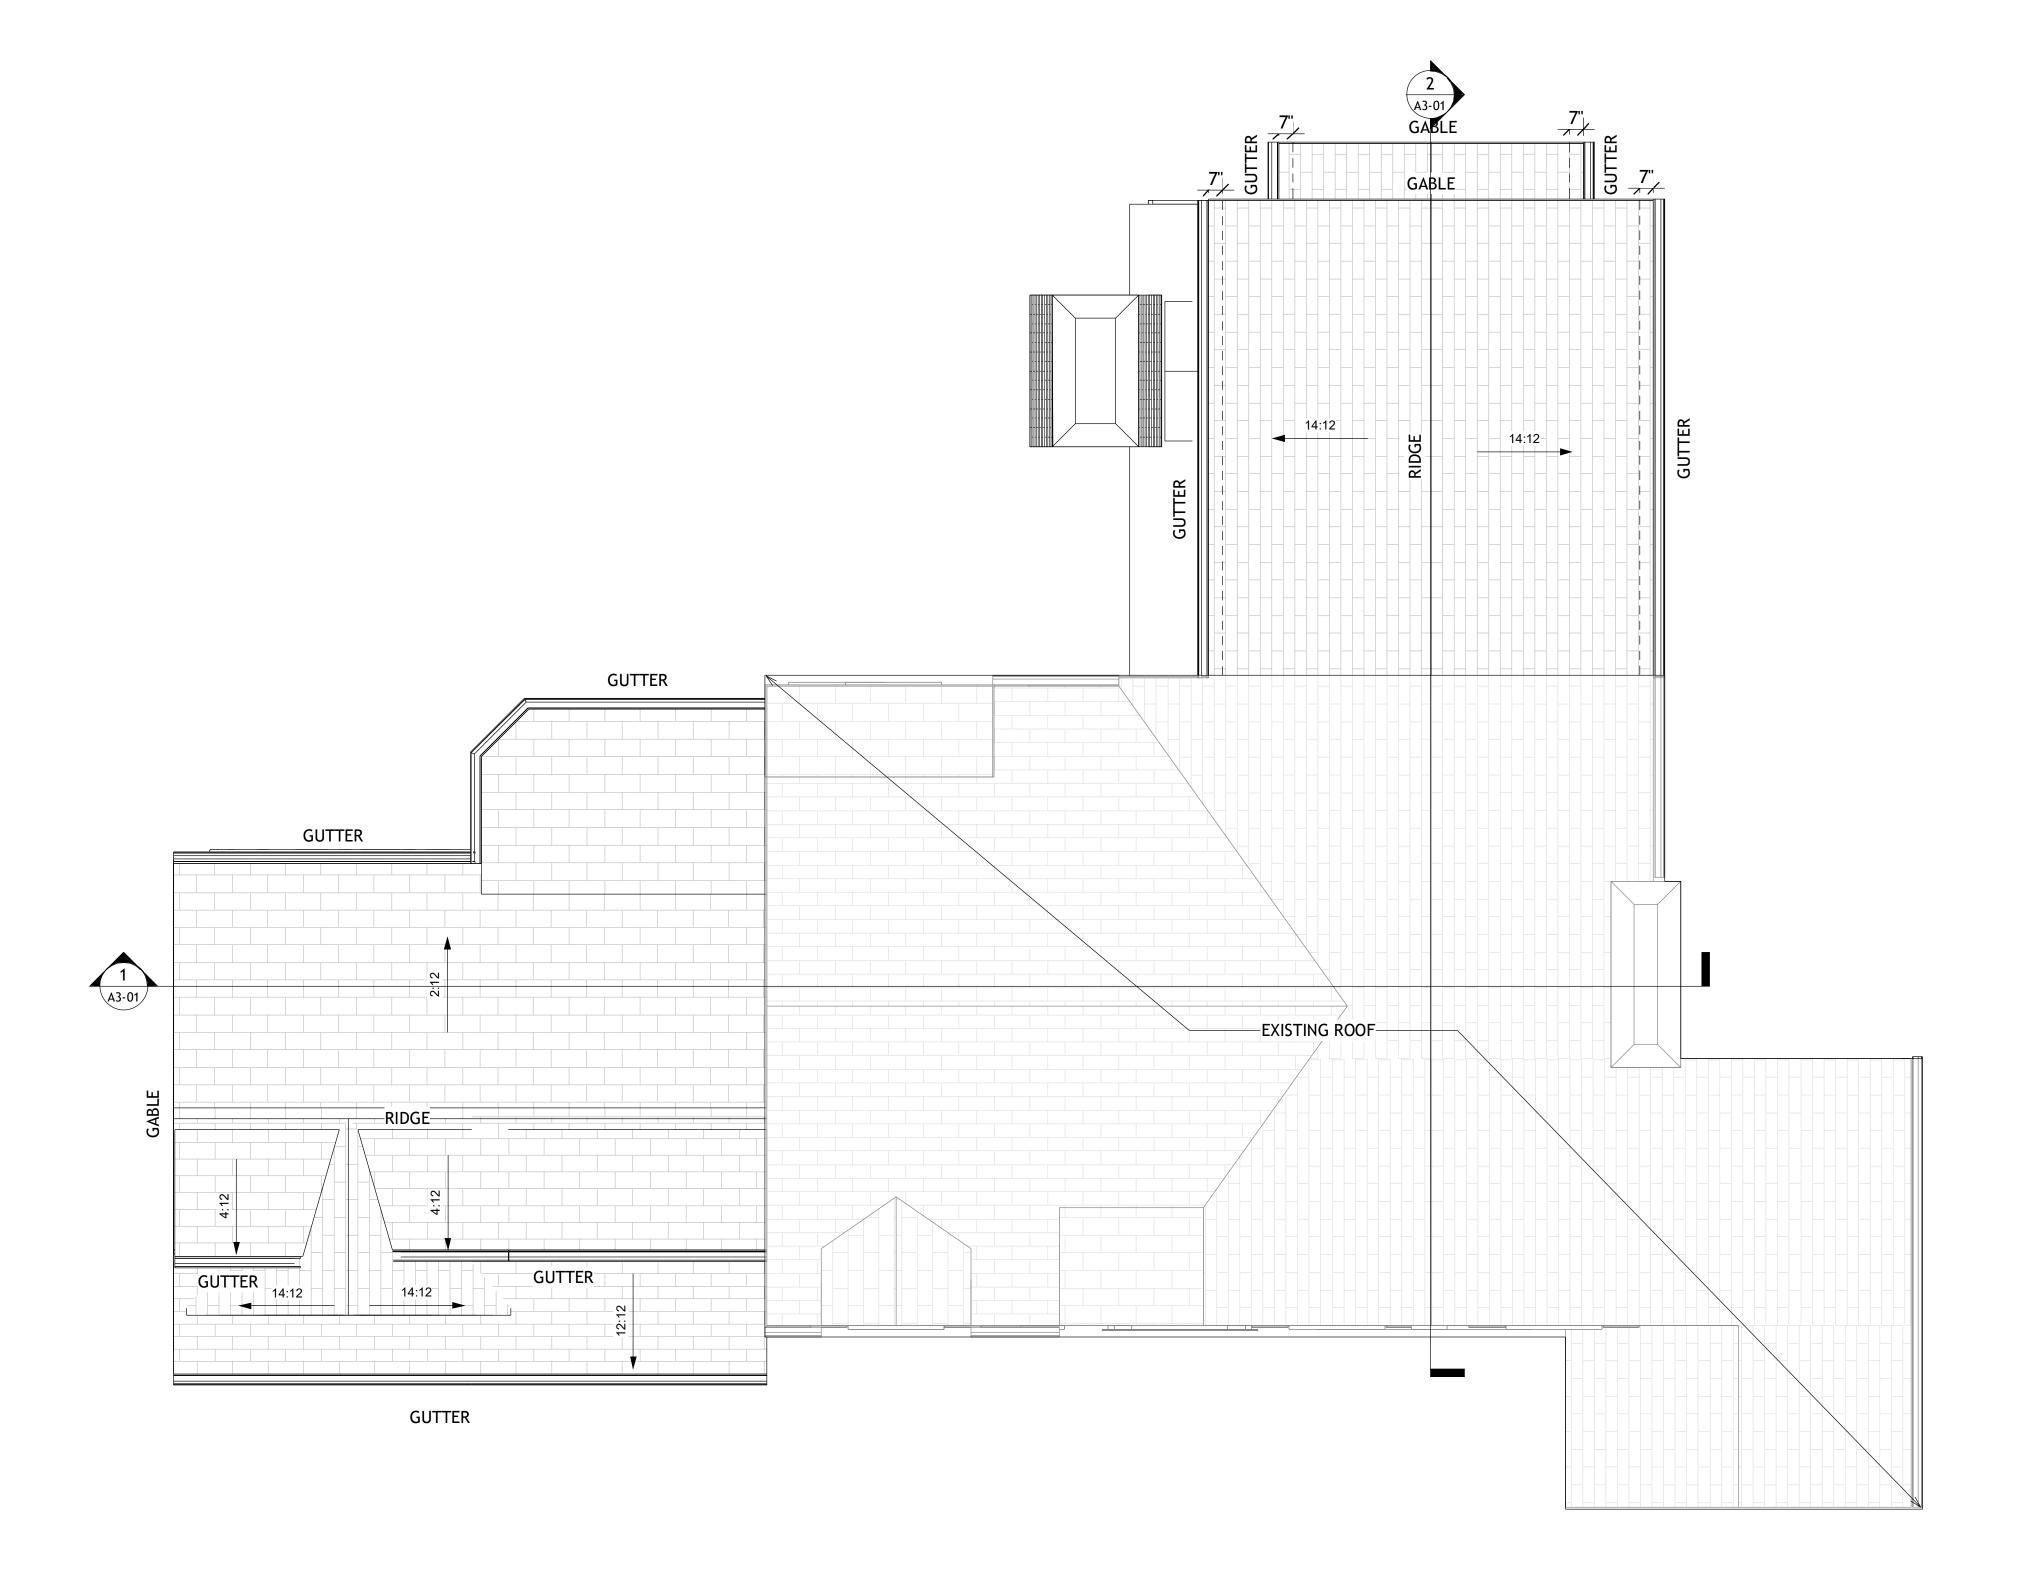

4'-8 1/2" 3'-5 5/8" 2'-7 5/8"

27'-11"

11'-10"

11'-8 1/2"

NORTH DECATUR HOME RENOVATIONS

stamn:

This drawing is the property of WRIGHT GARDNER ARCHITECT, LLC., and is not to be reproduced or copied in whole or in part. It is only to be used for the project and site specifically identified herein and is not to be used on any other project. It is to be returned upon request. ©2021 WRIGHT GARDNER ARCHITECT, LLC.

revisions
No. Description Date

sheet title:

ROOF PLAN

sheet number:

A1-0

154 Krog Street, #125 Atlanta, GA 30307 404-218-8460

NORTH DECATUR HOME RENOVATIONS

\_\_\_\_