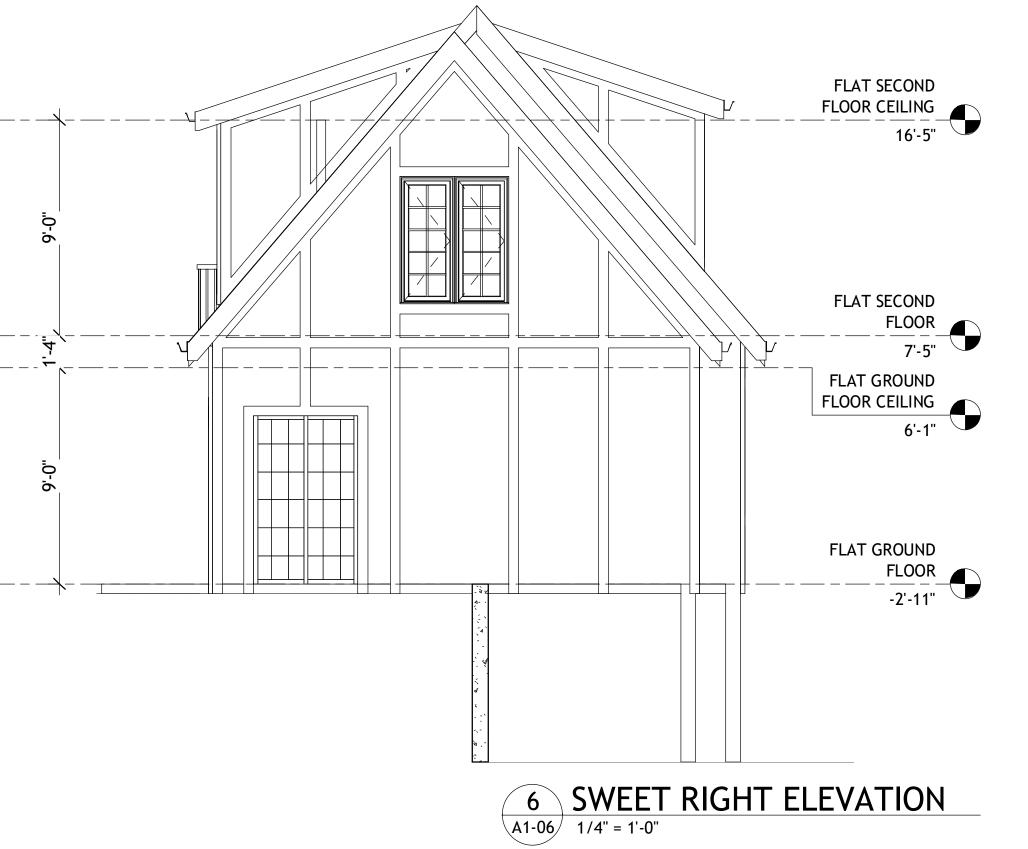

1 1.6 RCP SECOND FLOOR PROPOSED

A1-05 1/4" = 1'-0"

8 1.4.1 RCP SWEET GROUND FLOOR PROPOSED

1/4" = 1'-0"

7 SWEET ROOF PLAN
A1-06 1/4" = 1'-0"

1 1.6.1 SWEET SECOND FLOOR PROPOSED

A1-06 1/4" = 1'-0"

154 Krog Street, #125 Atlanta, GA 30307 404-218-8460

> NORTH DECATUR HOME RENOVATIONS

| revisi | ons     |      |        |
|--------|---------|------|--------|
| No.    | Descrip | tion | Date   |
|        |         |      |        |
|        |         |      |        |
|        |         |      |        |
|        |         |      |        |
|        |         |      |        |
| sheet  | title:  |      |        |
|        |         |      |        |
| G/     | ARAGI   | E/S' |        |
| G.     | ARAGI   | E/S' | VVEE   |
| G.     | ARAG    | E/S' | VV E I |