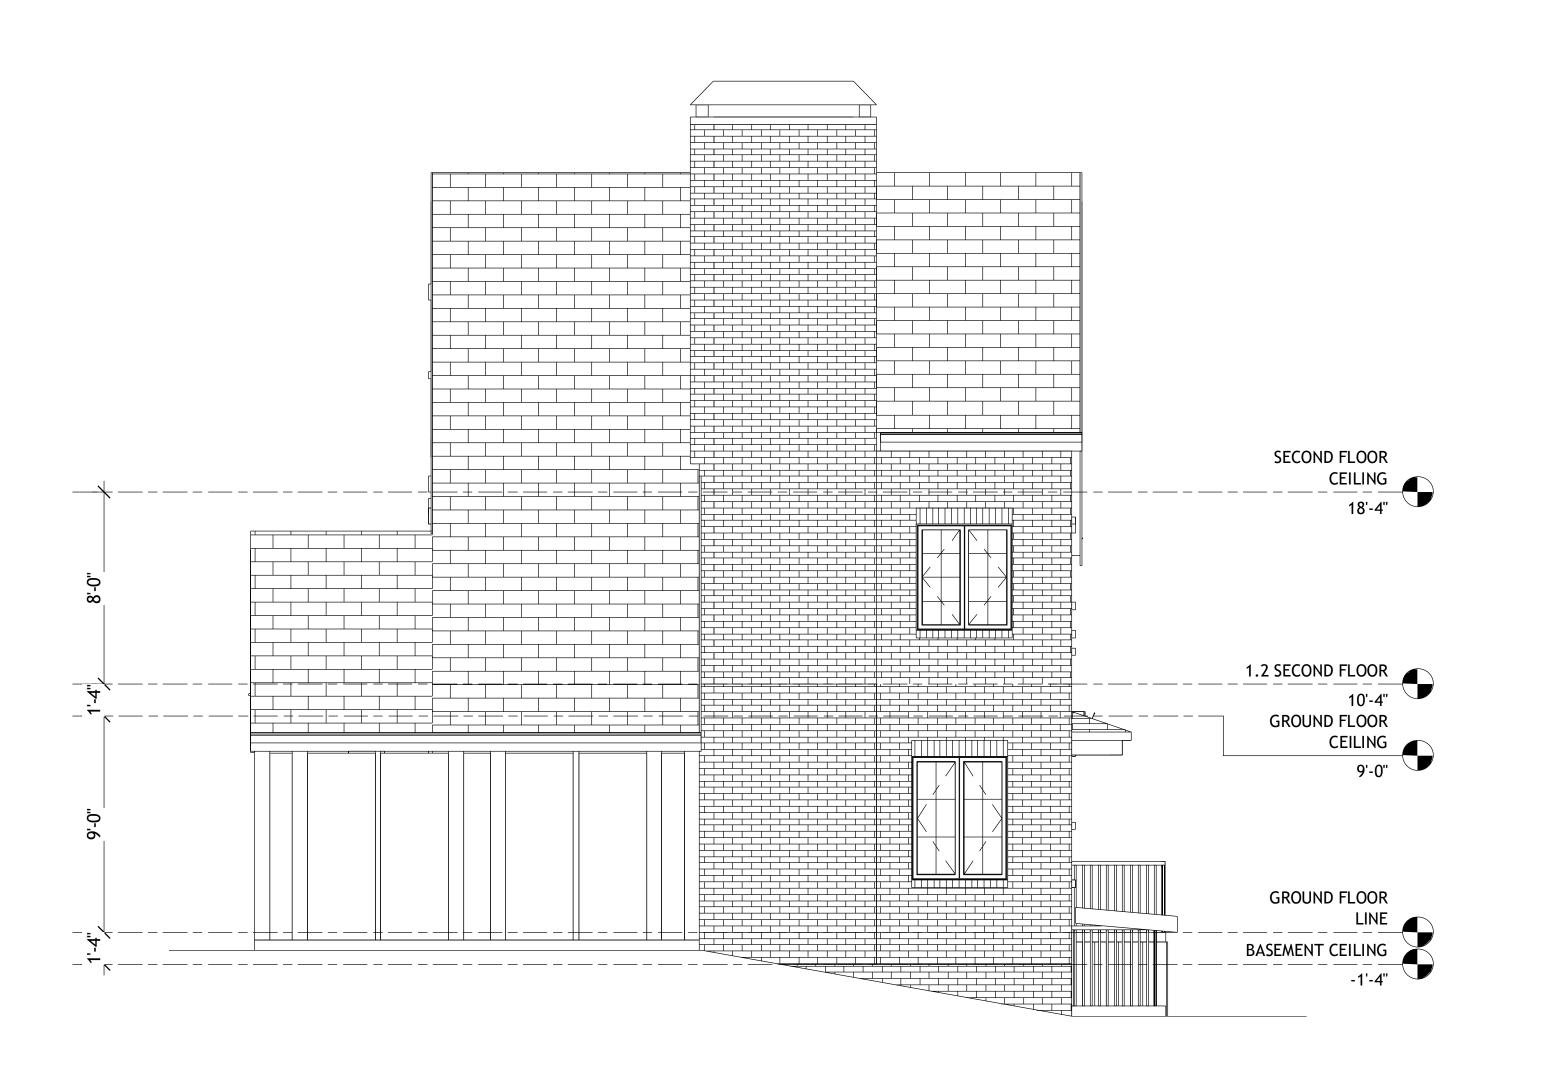

ISSUED FOR CONSTRUCTION

RIGHT-SIDE ELEVATION EXISTING

A0-11 1/4" = 1'-0"

D FLOOR
CEILING
18'-4"

This drawing is the property of WRIGHT GARDNER ARCHITECT, LLC., and is not to be reproduced or copied in whole or in part. It is only to be used for the project and site specifically identified herein and is not to be used on any other pole. It is to be returned upon request.
c2821 WRIGHT GARDNER ARCHITECT, LLC.

revisions

No. Description Date

D FLOOR
CEILING
9'-0"

sheet title:

EXISTING
ELEVATIONS

project number: 21-nnn
drawing date: MM.DD.2021

NORTH DECATUR HOME RENOVATIONS

1 FRONT ELEVATION EXISTING
A0-11 1/4" = 1'-0"

r-0"

project number: 21-drawing date: MM scale as i

AO-11

NOT ISSUED FOR CONSTRUCTION
ISSUED FOR CONSTRUCTION

 $\square$  Issued for construction

48'-0 1/2"

6'-5 1/4"

13'-8 1/4"