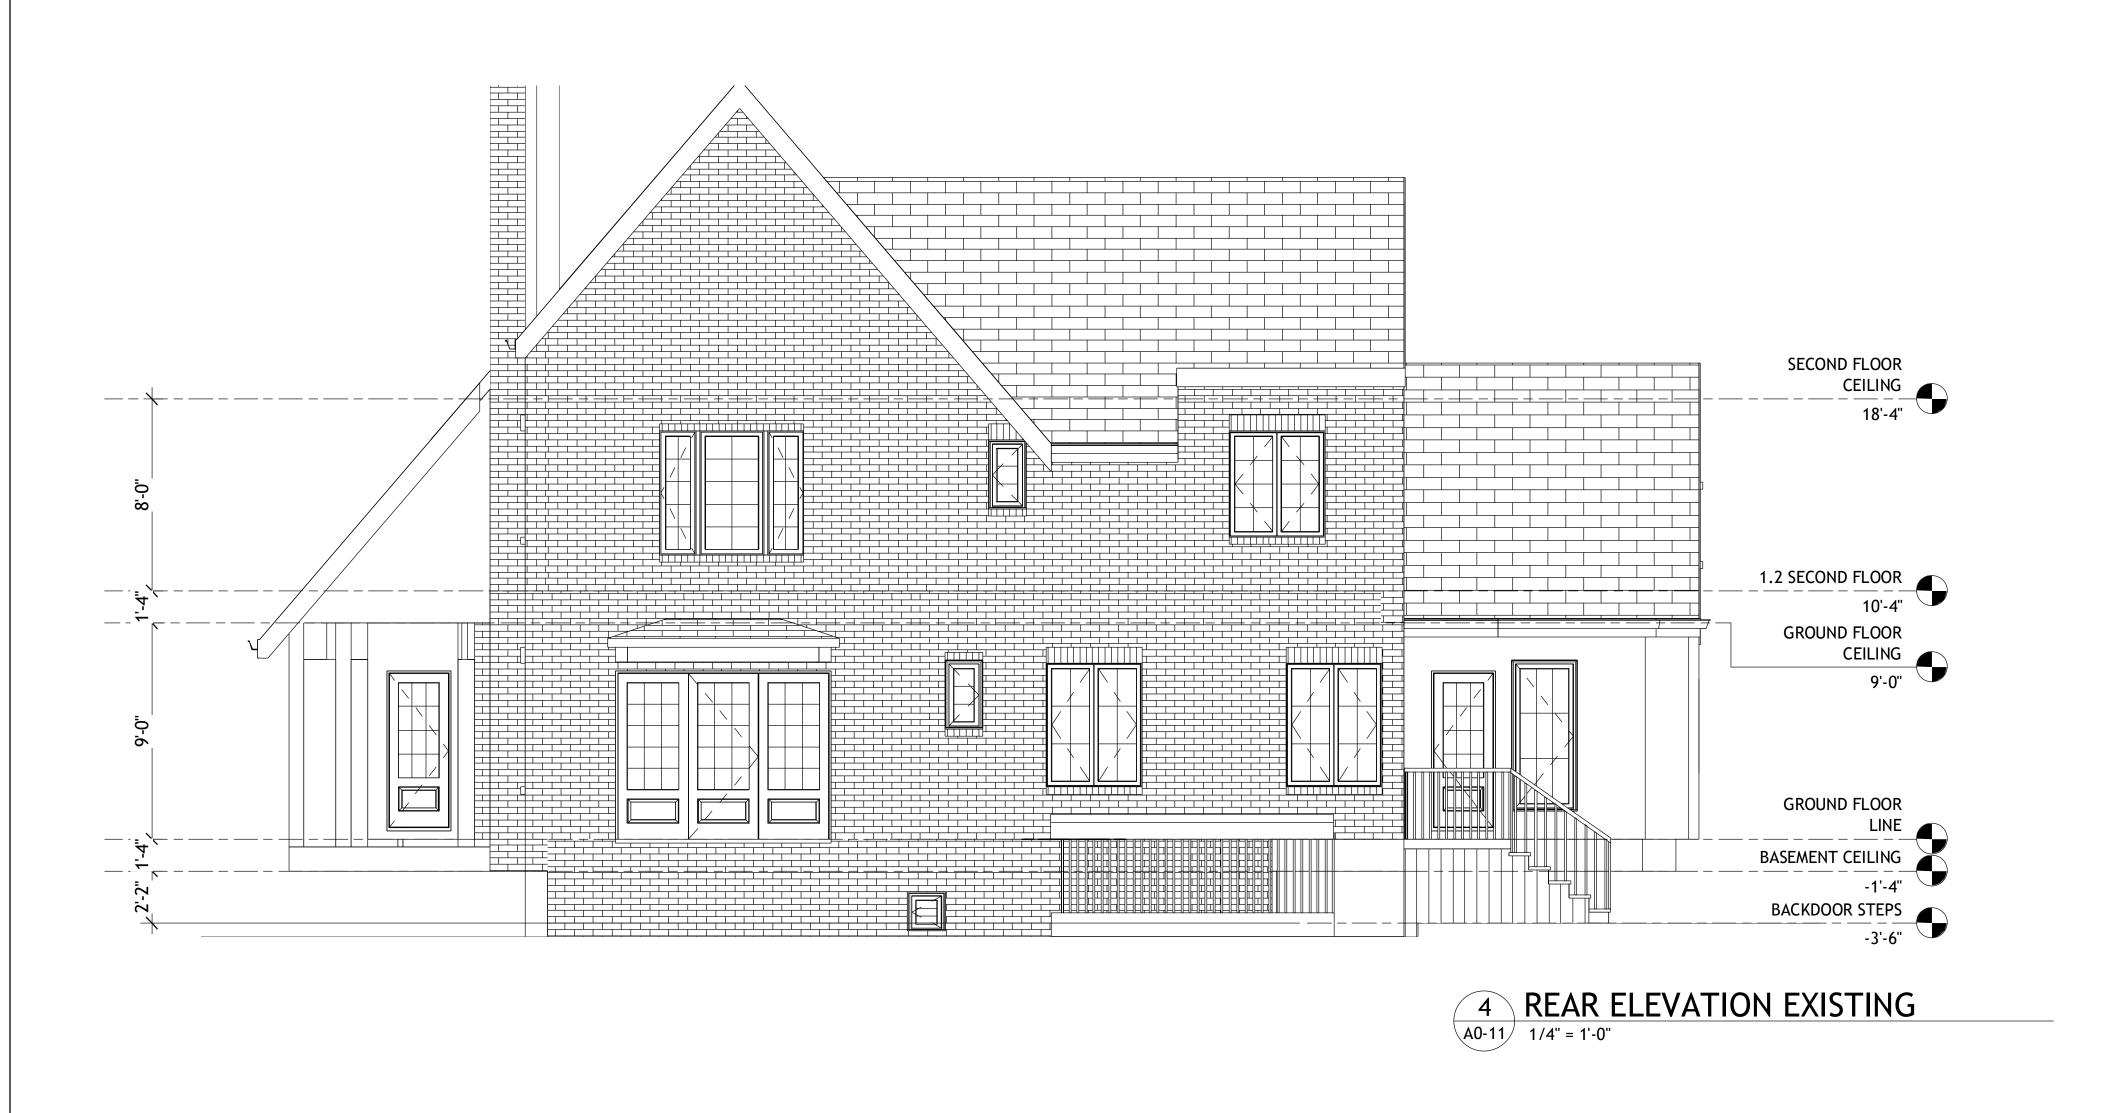

ISSUED FOR CONSTRUCTION

RIGHT-SIDE ELEVATION EXISTING

A0-11 1/4" = 1'-0"

D FLOOR
CEILING
18'-4"

This drawing is the property of WRIGHT GARDNER ARCHITECT, LLC., and is not to be reproduced or copied in whole or in part. It is only to be used for the project and site specifically identified herein and is not to be used on any other pole. It is to be returned upon request.
c2821 WRIGHT GARDNER ARCHITECT, LLC.

revisions

No. Description Date

D FLOOR
CEILING
9'-0"

sheet title:

EXISTING
ELEVATIONS

project number: 21-nnn
drawing date: MM.DD.2021

NORTH DECATUR HOME RENOVATIONS

1 FRONT ELEVATION EXISTING
A0-11 1/4" = 1'-0"