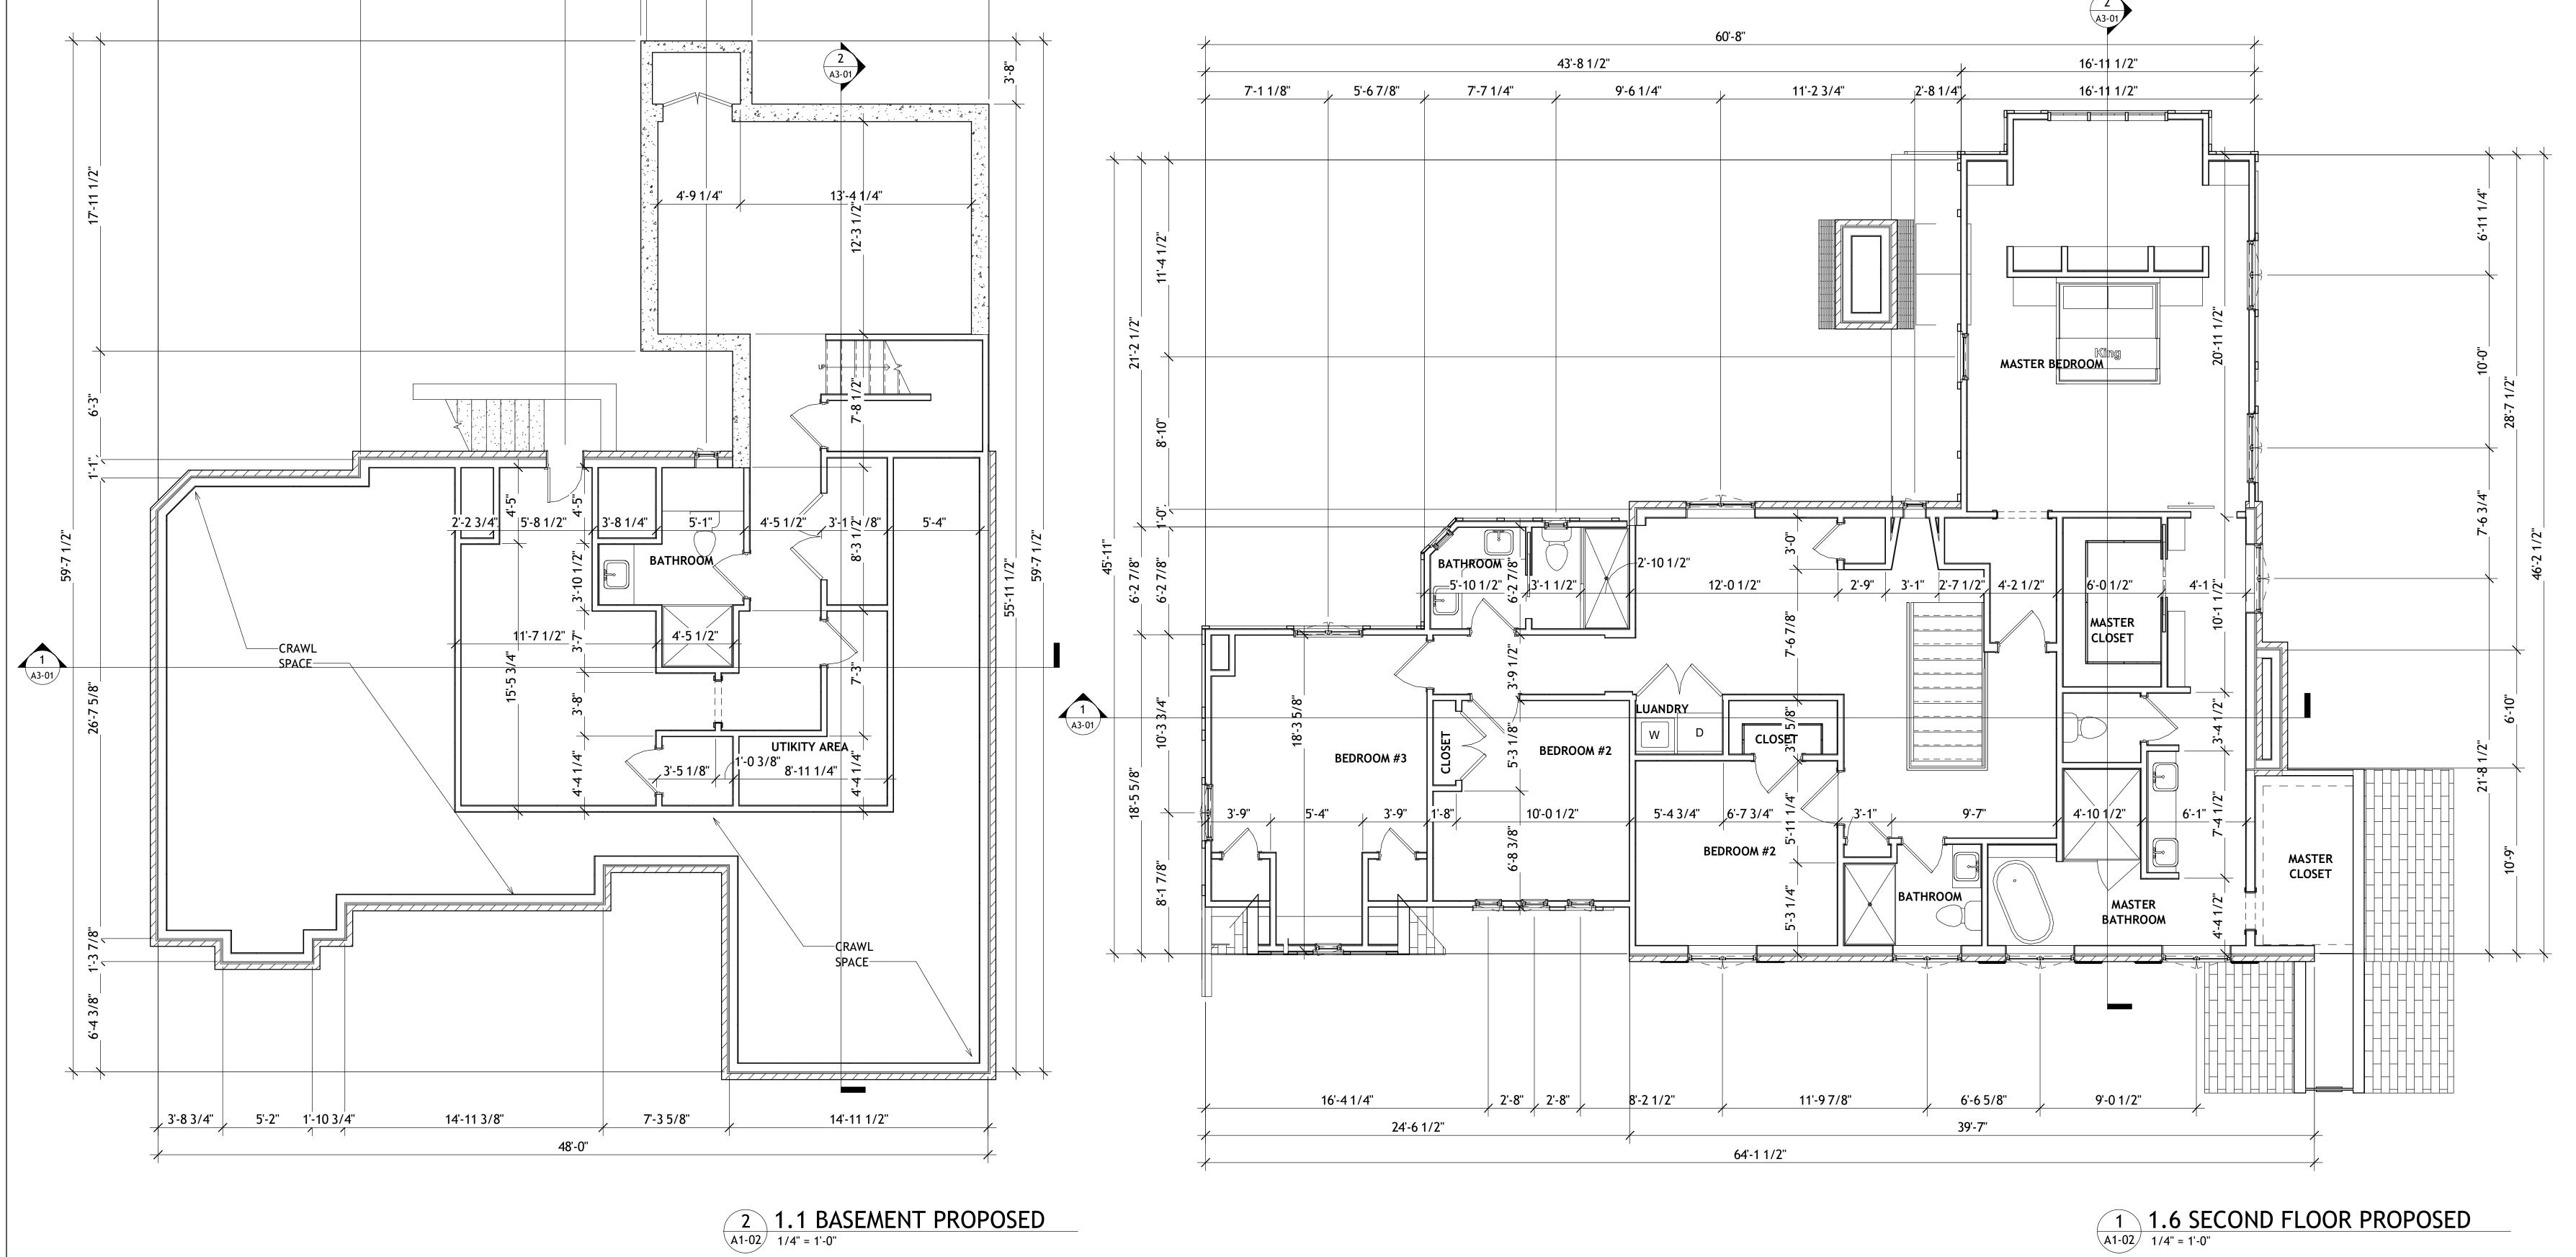

3 1.0 BASEMENT DEMO A0-10 1/4" = 1'-0"

1 1.3. GROUND FLOOE DEMO
1/4" = 1'-0"

wright gardner gardner gardner architect llc 154 Krog Street, #125 Atlanta, GA 30307 404-218-8460

NORTH DECATUR HOME RENOVATIONS

\*\*REVISIONS\*\*

No. Description Date

EXISTING/DEMO
PLANS

project number: 21-nnn drawing date: MM.DD.2021

drawing date: MM.DD.: scale as noted

sheet number:

AO-10

NOT ISSUED FOR CONSTRUCTION