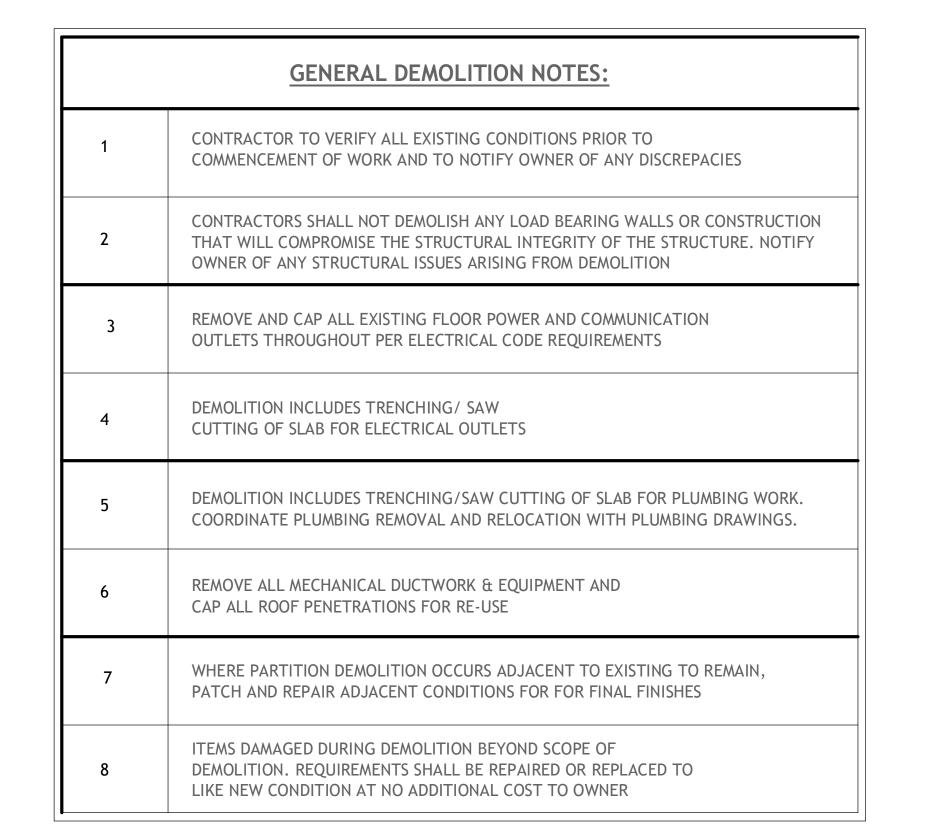

|           | DEMOLITION NOTES                                                |
|-----------|-----------------------------------------------------------------|
| Key Value | Keynote Text                                                    |
|           |                                                                 |
| 1         | EXISTING NON LOAD BEARING & LOAD BEARING WALLS TO BE DEMOLISHED |
| 2         | REMOVE EXISTING DOOR AND FRAME                                  |
| 3         | REMOVE EXISTING GUTTER AND FASCIA BOARDS                        |
| 4         | REMOVE EXISTING WINDOW, TRANSOM & SIDELITES                     |
| 5         | REMOVE EXISTING SHOWER AND FIXTURES                             |
| 6         | REMOVE EXISTING SINK & VANITY. MAINTAIN PLUMBING CONNECTIONS    |
| 7         | REMOVE EXISTING STAIR AND RAILING                               |