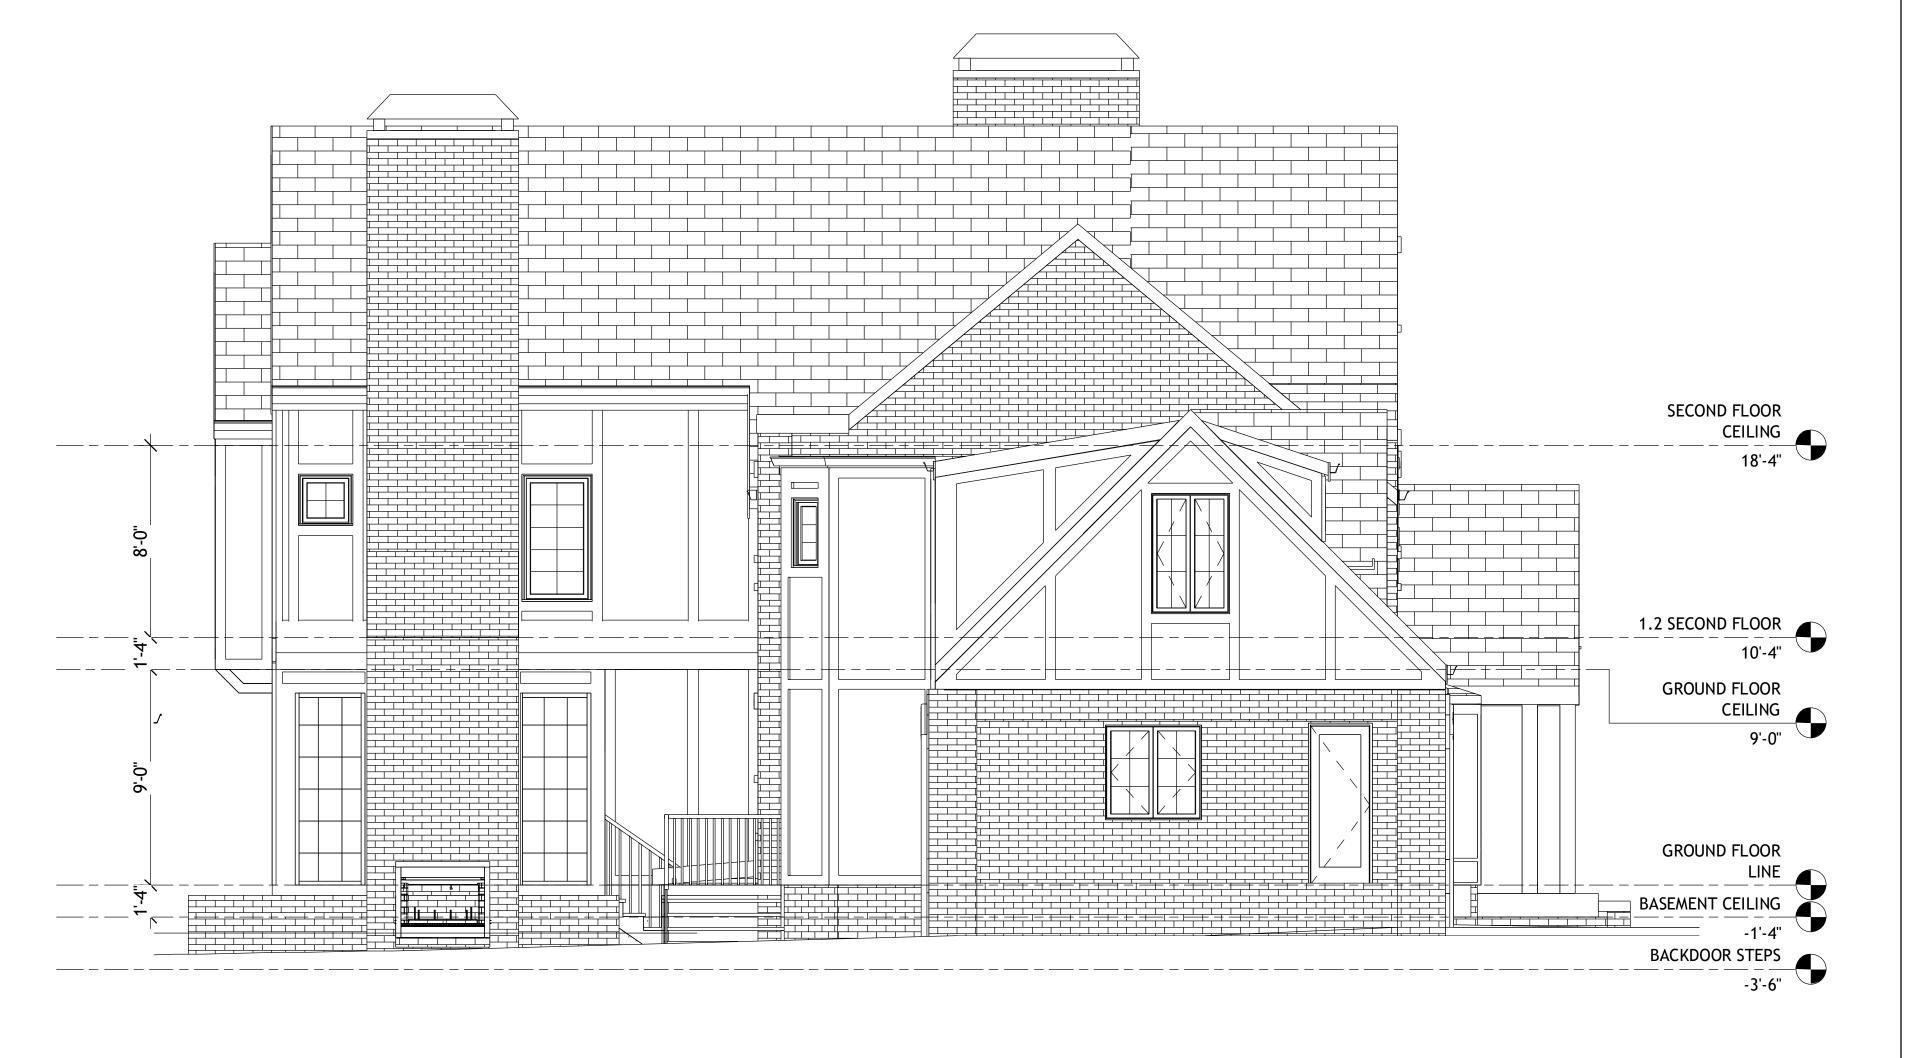

revisions

No. Description Date

ELEVATIONS

sheet number:
A2-01

2 RIGHT-SIDE ELEVATION PROPOSED

1/4" = 1'-0"

1 REAR ELEVATION PROPOSED

1/4" = 1'-0"