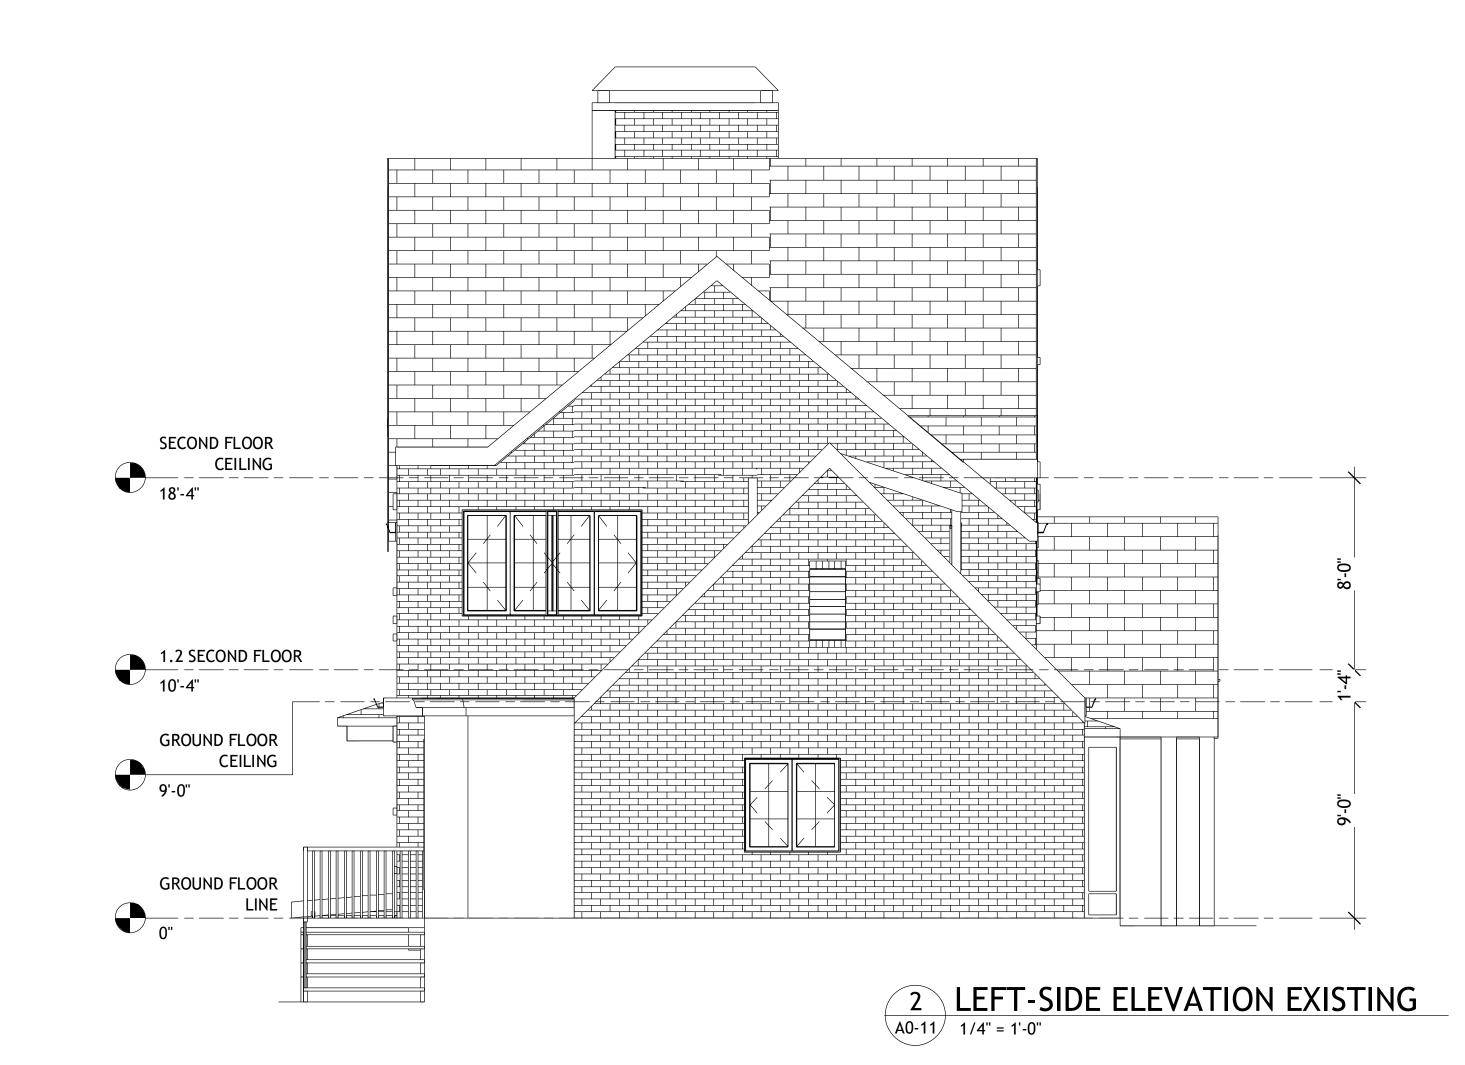

ISSUED FOR CONSTRUCTION

RIGHT-SIDE ELEVATION EXISTING

A0-11 1/4" = 1'-0"

D FLOOR
CEILING
18'-4"

This drawing is the property of WRIGHT GARDNER ARCHITECT, LLC., and is not to be reproduced or copied in whole or in part. It is only to be used for the project and site specifically identified herein and is not to be used on any other pole. It is to be returned upon request.
c2821 WRIGHT GARDNER ARCHITECT, LLC.

revisions

No. Description Date

D FLOOR
CEILING
9'-0"

sheet title:

EXISTING
ELEVATIONS

project number: 21-nnn
drawing date: MM.DD.2021

NORTH DECATUR HOME RENOVATIONS

1 FRONT ELEVATION EXISTING
A0-11 1/4" = 1'-0"

r-0"

project number: 21-drawing date: MM scale as i

AO-11

NOT ISSUED FOR CONSTRUCTION
ISSUED FOR CONSTRUCTION

 $\square$  Issued for construction

48'-0 1/2"

6'-5 1/4"

13'-8 1/4"