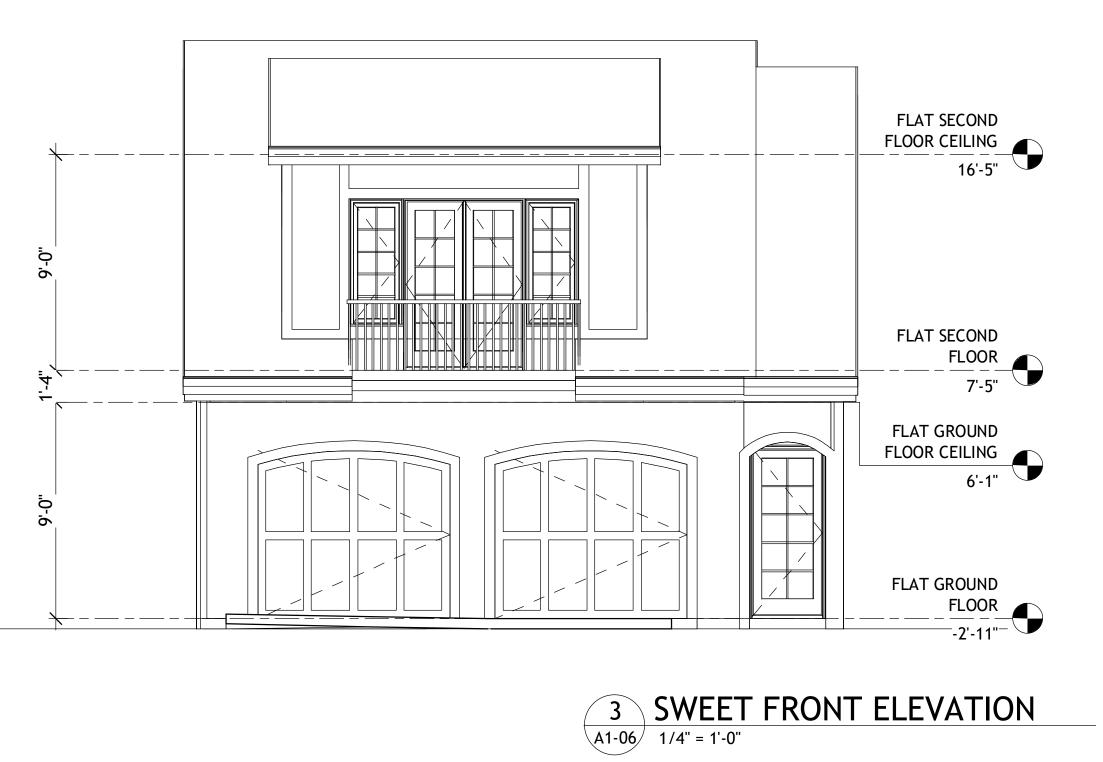

1 1.6 RCP SECOND FLOOR PROPOSED

A1-05 1/4" = 1'-0"

8 1.4.1 RCP SWEET GROUND FLOOR PROPOSED

1/4" = 1'-0"

7 SWEET ROOF PLAN
A1-06 1/4" = 1'-0"

1 1.6.1 SWEET SECOND FLOOR PROPOSED

A1-06 1/4" = 1'-0"

154 Krog Street, #125 Atlanta, GA 30307 404-218-8460

> NORTH DECATUR HOME RENOVATIONS

| revisi | ons     |      |        |
|--------|---------|------|--------|
| No.    | Descrip | tion | Date   |
|        |         |      |        |
|        |         |      |        |
|        |         |      |        |
|        |         |      |        |
|        |         |      |        |
| sheet  | title:  |      |        |
|        |         |      |        |
| G/     | ARAGI   | E/S' |        |
| G.     | ARAGI   | E/S' | VVEE   |
| G.     | ARAG    | E/S' | VV E I |