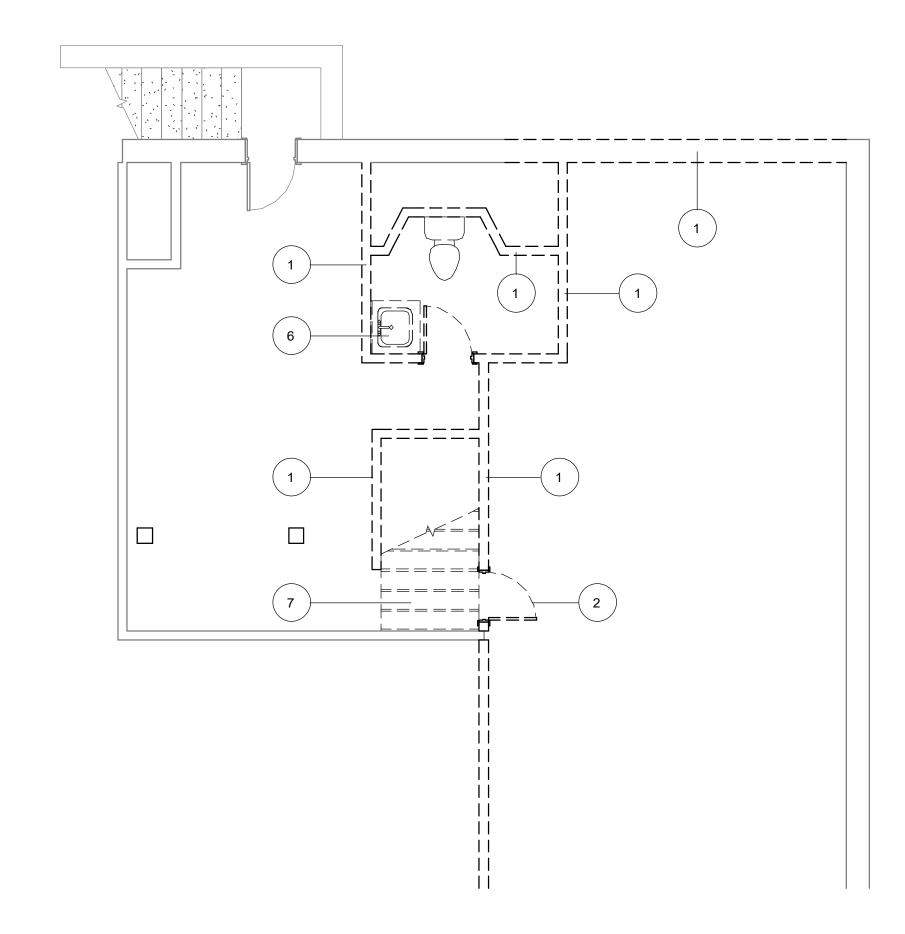

|           | DEMOLITION NOTES                                                |
|-----------|-----------------------------------------------------------------|
| Key Value | Keynote Text                                                    |
|           |                                                                 |
| 1         | EXISTING NON LOAD BEARING & LOAD BEARING WALLS TO BE DEMOLISHED |
| 2         | REMOVE EXISTING DOOR AND FRAME                                  |
| 3         | REMOVE EXISTING GUTTER AND FASCIA BOARDS                        |
| 4         | REMOVE EXISTING WINDOW, TRANSOM & SIDELITES                     |
| 5         | REMOVE EXISTING SHOWER AND FIXTURES                             |
| 6         | REMOVE EXISTING SINK & VANITY. MAINTAIN PLUMBING CONNECTIONS    |
| 7         | REMOVE EXISTING STAIR AND RAILING                               |

3 1.0 BASEMENT DEMO A0-10 1/4" = 1'-0"

1 1.3. GROUND FLOOE DEMO
1/4" = 1'-0"

wright gardner gardner gardner architect llc 154 Krog Street, #125 Atlanta, GA 30307 404-218-8460

NORTH DECATUR HOME RENOVATIONS