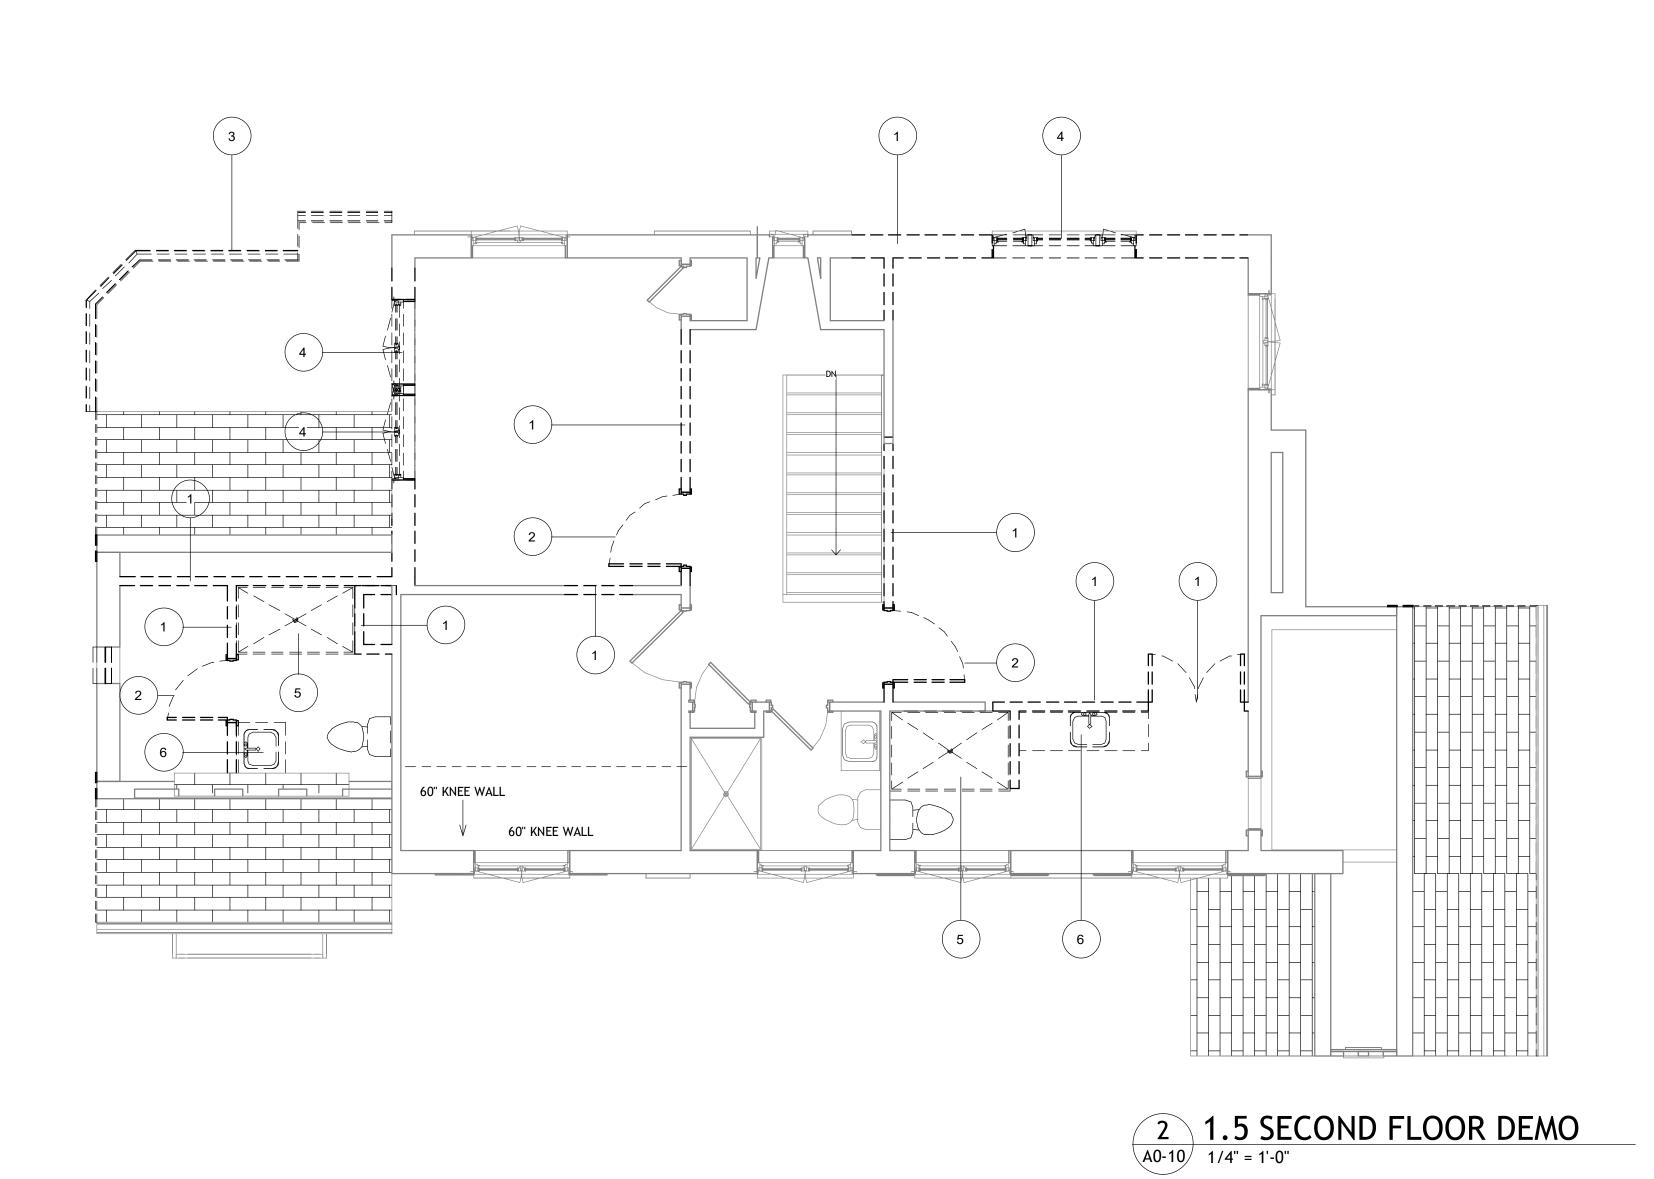

|           | DEMOLITION NOTES                                                |
|-----------|-----------------------------------------------------------------|
| Key Value | Keynote Text                                                    |
|           |                                                                 |
| 1         | EXISTING NON LOAD BEARING & LOAD BEARING WALLS TO BE DEMOLISHED |
| 2         | REMOVE EXISTING DOOR AND FRAME                                  |
| 3         | REMOVE EXISTING GUTTER AND FASCIA BOARDS                        |
| 4         | REMOVE EXISTING WINDOW, TRANSOM & SIDELITES                     |
| 5         | REMOVE EXISTING SHOWER AND FIXTURES                             |
| 6         | REMOVE EXISTING SINK & VANITY. MAINTAIN PLUMBING CONNECTIONS    |
| 7         | REMOVE EXISTING STAIR AND RAILING                               |

1 1.6 RCP SECOND FLOOR PROPOSED

A1-05 1/4" = 1'-0"

8 1.4.1 RCP SWEET GROUND FLOOR PROPOSED

1/4" = 1'-0"

7 SWEET ROOF PLAN
A1-06 1/4" = 1'-0"

1 1.6.1 SWEET SECOND FLOOR PROPOSED

A1-06 1/4" = 1'-0"

154 Krog Street, #125 Atlanta, GA 30307 404-218-8460