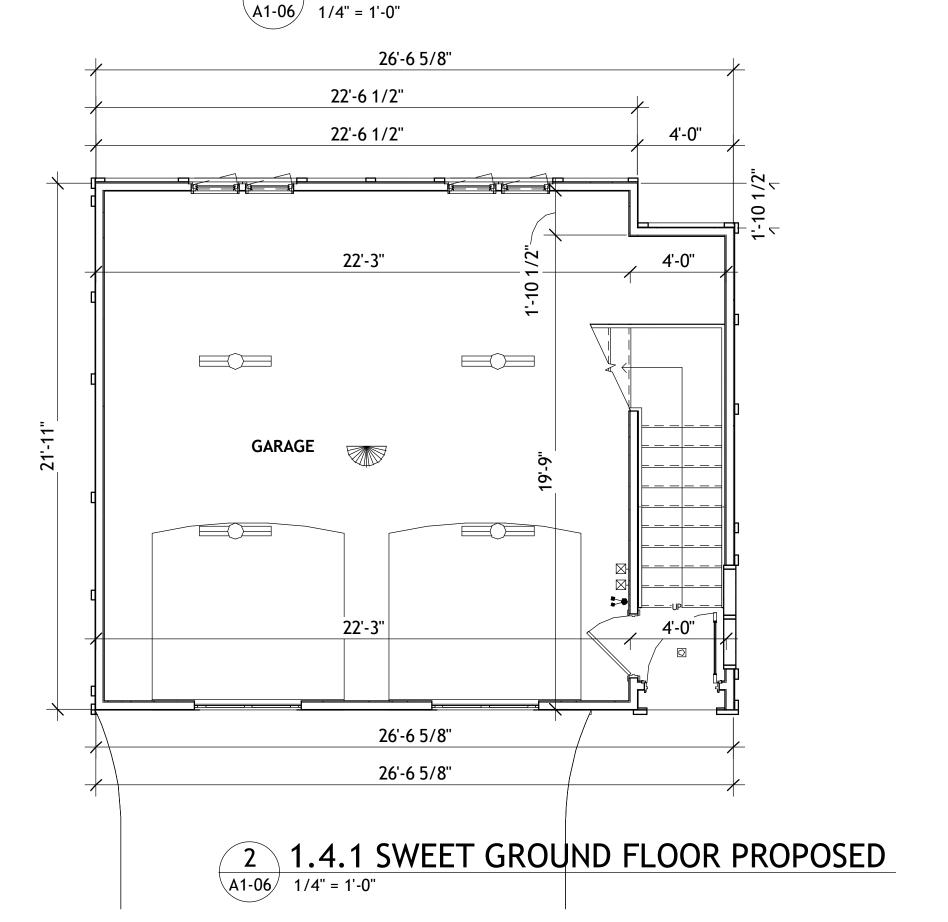

1 1.6 RCP SECOND FLOOR PROPOSED

A1-05 1/4" = 1'-0"

8 1.4.1 RCP SWEET GROUND FLOOR PROPOSED

1/4" = 1'-0"

7 SWEET ROOF PLAN
A1-06 1/4" = 1'-0"

1 1.6.1 SWEET SECOND FLOOR PROPOSED

A1-06 1/4" = 1'-0"

154 Krog Street, #125 Atlanta, GA 30307 404-218-8460

> NORTH DECATUR HOME RENOVATIONS

| revisi | ons     |      |        |
|--------|---------|------|--------|
| No.    | Descrip | tion | Date   |
|        |         |      |        |
|        |         |      |        |
|        |         |      |        |
|        |         |      |        |
|        |         |      |        |
| sheet  | title:  |      |        |
|        |         |      |        |
| G/     | ARAGI   | E/S' |        |
| G.     | ARAGI   | E/S' | VVEE   |
| G.     | ARAG    | E/S' | VV E I |