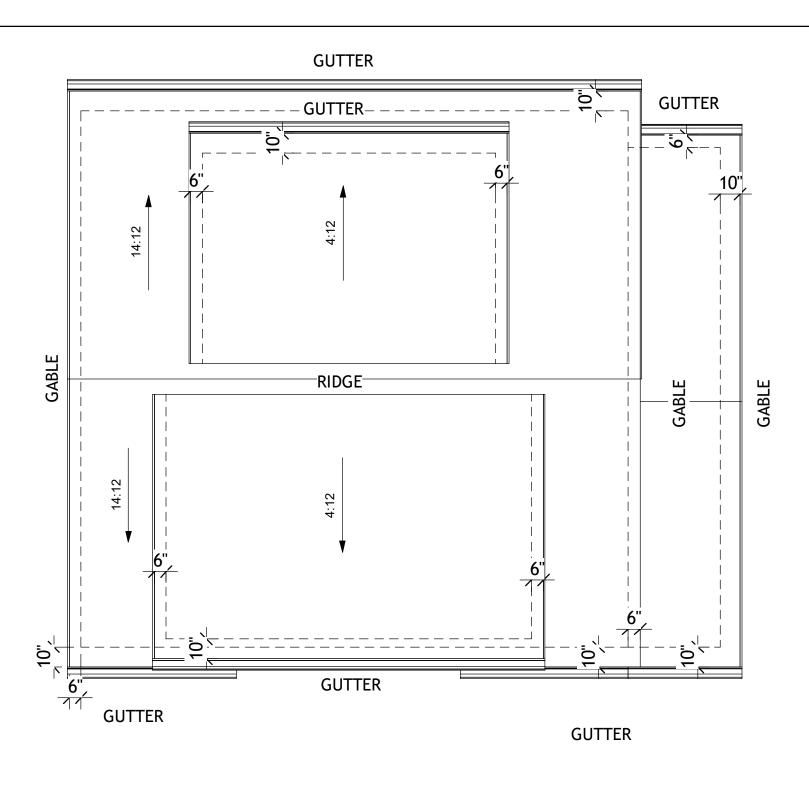

revisions
No. Description Date

sheet title:

ROOF PLAN

sheet number:

A1-0

154 Krog Street, #125 Atlanta, GA 30307 404-218-8460

NORTH DECATUR HOME RENOVATIONS

\_\_\_\_