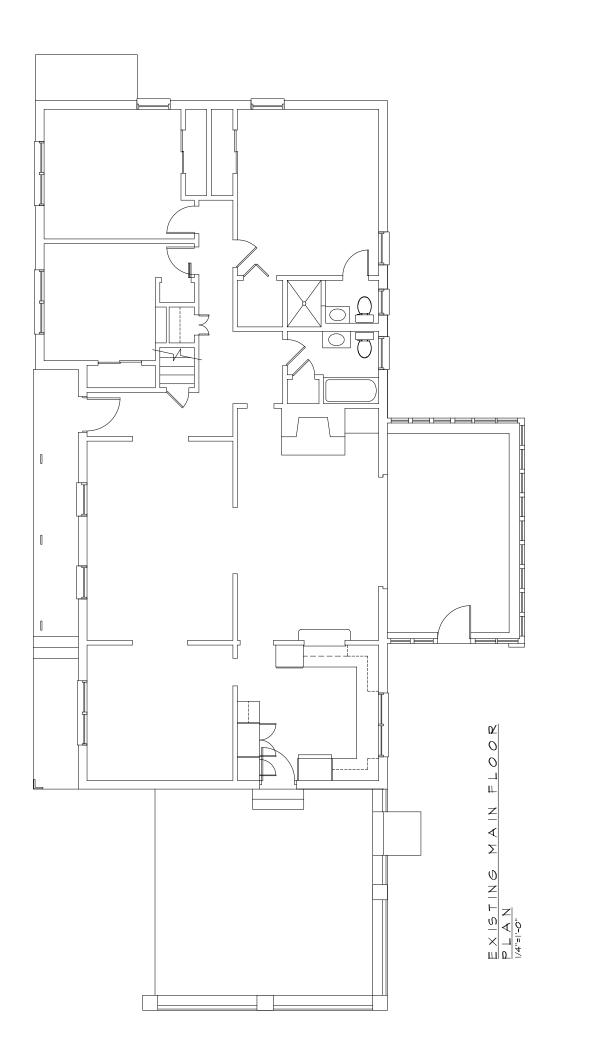

Attached are the following documents to support the CoA application for the above property:

| Sheet No. | Sheet Description                       | Scale          | Sheet size |
|-----------|-----------------------------------------|----------------|------------|
|           | Signed application.                     | n/a            | 8 ½" x 11" |
|           | Photographs of existing house (2 pages) | n/a            | 8 ½" x 11" |
|           | Property survey                         | (1" = 20')     | 18" x 24"  |
| A-1       | Proposed site plan                      | (1" = 20")     | 11"x17"    |
| A-2       | Existing floor plan                     | (1/4" = 1'-0") | 18" x 24"  |
| A-3       | Existing basement plan                  | (1/4" = 1'-0") | 18" x 24"  |
| A-4       | Existing front & east elevations        | (1/4" = 1'-0") | 18" x 24"  |
| A-5       | Existing west & rear elevations         | (1/4" = 1'-0") | 18" x 24"  |
| A-6       | Proposed floor plan                     | (1/4" = 1'-0") | 18" x 24"  |
| A-7       | Proposed basement plan                  | (1/4" = 1'-0") | 18" x 24"  |
| A-8       | Proposed front & east elevations        | (1/4" = 1'-0") | 18" x 24"  |
| A-9       | Proposed west & rear elevations         | (1/4" = 1'-0") | 18" x 24"  |