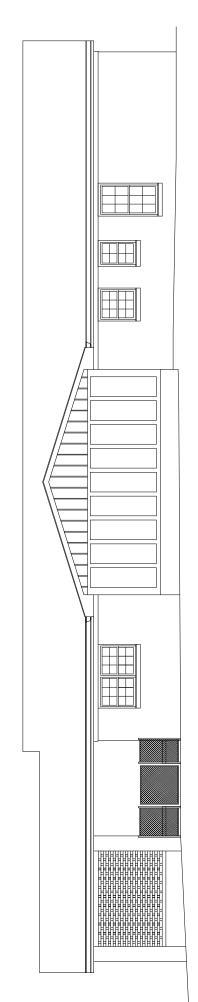

Attached are the following documents to support the CoA application for the above property:

| Sheet No. | Sheet Description                       | Scale          | Sheet size |
|-----------|-----------------------------------------|----------------|------------|
|           | Signed application.                     | n/a            | 8 ½" x 11" |
|           | Photographs of existing house (2 pages) | n/a            | 8 ½" x 11" |
|           | Property survey                         | (1" = 20')     | 18" x 24"  |
| A-1       | Proposed site plan                      | (1" = 20")     | 11"x17"    |
| A-2       | Existing floor plan                     | (1/4" = 1'-0") | 18" x 24"  |
| A-3       | Existing basement plan                  | (1/4" = 1'-0") | 18" x 24"  |
| A-4       | Existing front & east elevations        | (1/4" = 1'-0") | 18" x 24"  |
| A-5       | Existing west & rear elevations         | (1/4" = 1'-0") | 18" x 24"  |
| A-6       | Proposed floor plan                     | (1/4" = 1'-0") | 18" x 24"  |
| A-7       | Proposed basement plan                  | (1/4" = 1'-0") | 18" x 24"  |
| A-8       | Proposed front & east elevations        | (1/4" = 1'-0") | 18" x 24"  |
| A-9       | Proposed west & rear elevations         | (1/4" = 1'-0") | 18" x 24"  |

SCALE: 1/4" = 1'-0"

ELEVATION  $\Omega$ % ∏ ∀ 

SCALE: 1/4" = 1'-0"

SHEET A-5

935 BARTON WOOD ROAD, ATLANTA, GEORGIA 30030 ADDITION & RENOVATION TO THE: WIGGINS RESIDENCE

RICHARD M. STEVENS, ARCHITECT, LLC PHONE 404 377 1499 www.rmsarchitect.com