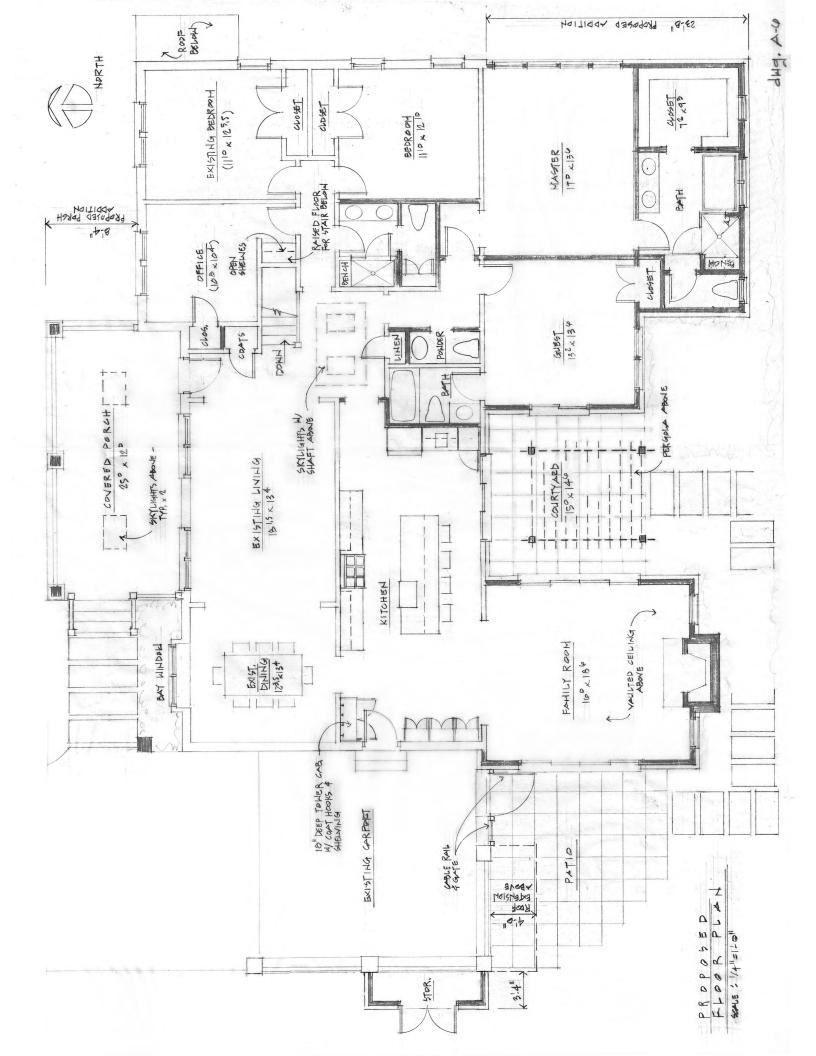

Attached are the following documents to support the CoA application for the above property:

| Sheet No. | Sheet Description                       | Scale          | Sheet size |
|-----------|-----------------------------------------|----------------|------------|
|           | Signed application.                     | n/a            | 8 ½" x 11" |
|           | Photographs of existing house (2 pages) | n/a            | 8 ½" x 11" |
|           | Property survey                         | (1" = 20')     | 18" x 24"  |
| A-1       | Proposed site plan                      | (1" = 20")     | 11"x17"    |
| A-2       | Existing floor plan                     | (1/4" = 1'-0") | 18" x 24"  |
| A-3       | Existing basement plan                  | (1/4" = 1'-0") | 18" x 24"  |
| A-4       | Existing front & east elevations        | (1/4" = 1'-0") | 18" x 24"  |
| A-5       | Existing west & rear elevations         | (1/4" = 1'-0") | 18" x 24"  |
| A-6       | Proposed floor plan                     | (1/4" = 1'-0") | 18" x 24"  |
| A-7       | Proposed basement plan                  | (1/4" = 1'-0") | 18" x 24"  |
| A-8       | Proposed front & east elevations        | (1/4" = 1'-0") | 18" x 24"  |
| A-9       | Proposed west & rear elevations         | (1/4" = 1'-0") | 18" x 24"  |

#### **Description of Proposed Work:**

- Proposed front porch addition, proposed rear den addition, proposed rear bedroom / bath addition, and proposed storage room addition at side of house.
- Complete renovation of interior and exterior of house, including replacement of all double-hung windows with
  casement windows, installation of box bay window at dining room, installation of additional living room windows,
  and re-roofing of entire house.

#### **Exterior Materials of construction:**

- Windows will be casement type with wood frames and sashes. All windows and sliding French doors will be single light (no grids), as manufactured by JeldWen or Monarch.
- Foundation wall at proposed front porch extension will be brick veneer to match the existing brick.

## RICHARD M. STEVENS ARCHITECT, LLC

- Proposed front porch slab and stair treads will be finished with stone veneer. Porch steps and risers will be brick.
- Proposed front porch will have brick piers with cedar posts above. Porch roof framing will be cedar. All cedar will have a natural wood stain.
- Front porch ceiling and sloped eave soffits all around house will be finished with stain-grade tongue & groove wood.
- Porch railing will be stainless steel cables with natural wood top rail.
- Exterior walls of rear den addition, rear bedroom / bath addition, and side storage room addition will have brick veneer wainscoting approximately 4'-0" high, with board and batten fiber-cement siding above wainscoting.
- Roofing will be 30 year architectural grade asphalt-fiberglass shingles.
- Skylights will be Velux brand.
- Gutters will be six-inch ogee style with four-inch round downspouts.
- Rear patio and courtyard will be finished with dyed concrete, scored with two-foot grid pattern.
- Courtyard pergola will be cedar or pressure-treated wood with natural stain.
- Retaining walls and rear steps will be brick veneer.