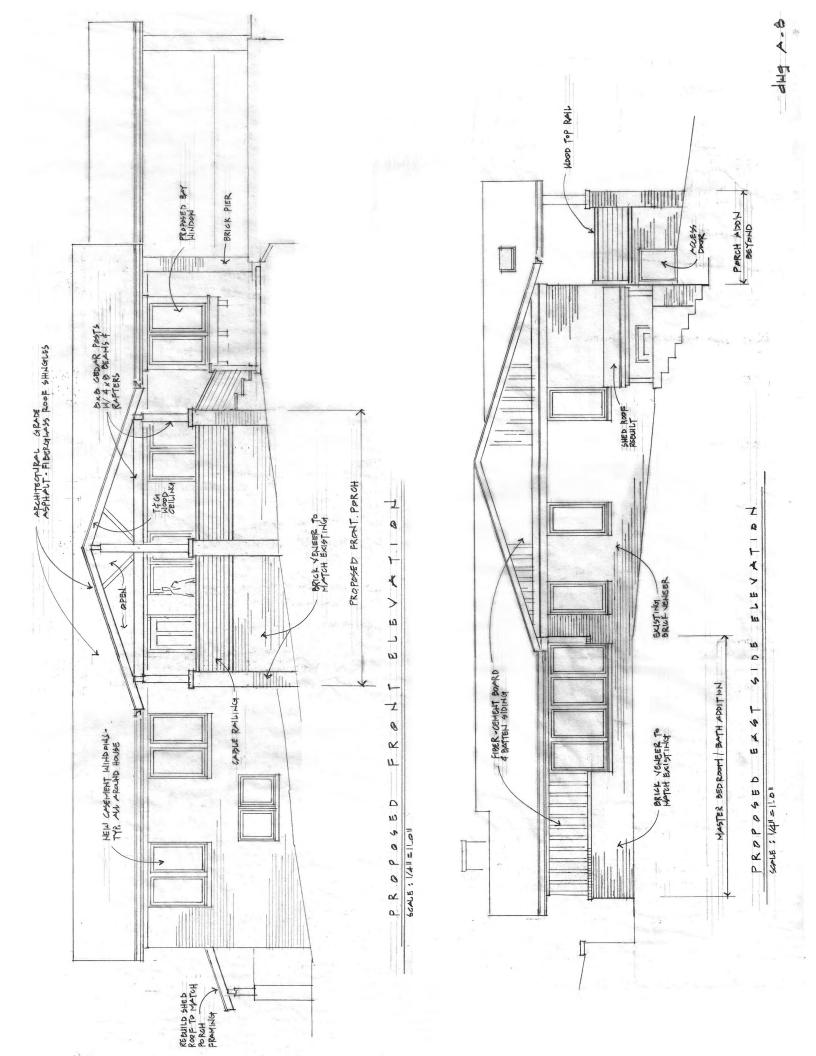

Attached are the following documents to support the CoA application for the above property:

| Sheet No. | Sheet Description                       | Scale          | Sheet size |
|-----------|-----------------------------------------|----------------|------------|
|           | Signed application.                     | n/a            | 8 ½" x 11" |
|           | Photographs of existing house (2 pages) | n/a            | 8 ½" x 11" |
|           | Property survey                         | (1" = 20')     | 18" x 24"  |
| A-1       | Proposed site plan                      | (1" = 20")     | 11"x17"    |
| A-2       | Existing floor plan                     | (1/4" = 1'-0") | 18" x 24"  |
| A-3       | Existing basement plan                  | (1/4" = 1'-0") | 18" x 24"  |
| A-4       | Existing front & east elevations        | (1/4" = 1'-0") | 18" x 24"  |
| A-5       | Existing west & rear elevations         | (1/4" = 1'-0") | 18" x 24"  |
| A-6       | Proposed floor plan                     | (1/4" = 1'-0") | 18" x 24"  |
| A-7       | Proposed basement plan                  | (1/4" = 1'-0") | 18" x 24"  |
| A-8       | Proposed front & east elevations        | (1/4" = 1'-0") | 18" x 24"  |
| A-9       | Proposed west & rear elevations         | (1/4" = 1'-0") | 18" x 24"  |

#### **Description of Proposed Work:**

- Proposed front porch addition, proposed rear den addition, proposed rear bedroom / bath addition, and proposed storage room addition at side of house.
- Complete renovation of interior and exterior of house, including replacement of all double-hung windows with
  casement windows, installation of box bay window at dining room, installation of additional living room windows,
  and re-roofing of entire house.

#### **Exterior Materials of construction:**

- Windows will be casement type with wood frames and sashes. All windows and sliding French doors will be single light (no grids), as manufactured by JeldWen or Monarch.
- Foundation wall at proposed front porch extension will be brick veneer to match the existing brick.

## RICHARD M. STEVENS ARCHITECT, LLC

- Proposed front porch slab and stair treads will be finished with stone veneer. Porch steps and risers will be brick.
- Proposed front porch will have brick piers with cedar posts above. Porch roof framing will be cedar. All cedar will have a natural wood stain.
- Front porch ceiling and sloped eave soffits all around house will be finished with stain-grade tongue & groove wood.
- Porch railing will be stainless steel cables with natural wood top rail.
- Exterior walls of rear den addition, rear bedroom / bath addition, and side storage room addition will have brick veneer wainscoting approximately 4'-0" high, with board and batten fiber-cement siding above wainscoting.
- Roofing will be 30 year architectural grade asphalt-fiberglass shingles.
- Skylights will be Velux brand.
- Gutters will be six-inch ogee style with four-inch round downspouts.
- Rear patio and courtyard will be finished with dyed concrete, scored with two-foot grid pattern.
- Courtyard pergola will be cedar or pressure-treated wood with natural stain.
- Retaining walls and rear steps will be brick veneer.