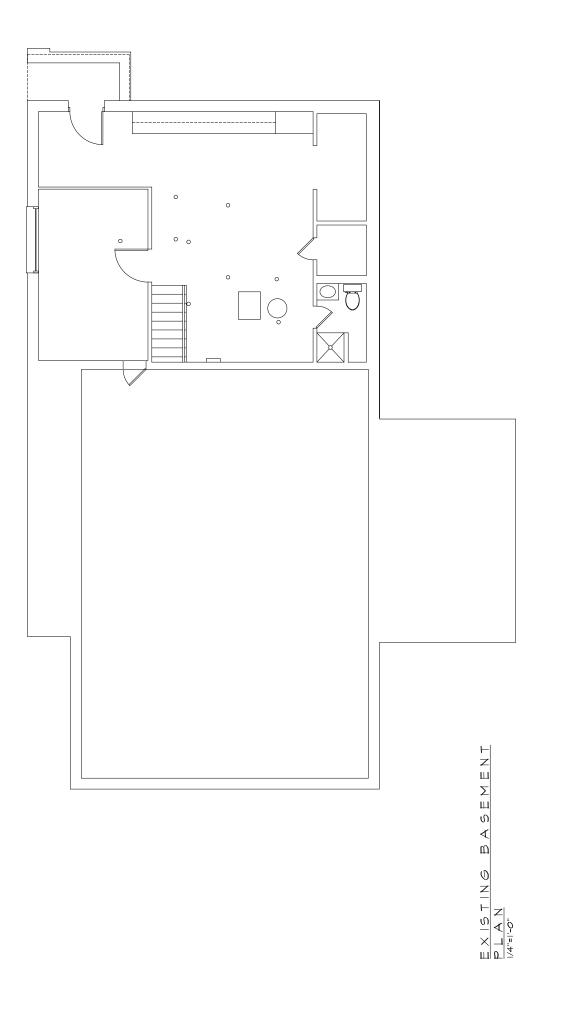

Attached are the following documents to support the CoA application for the above property:

| Sheet No. | Sheet Description                       | Scale          | Sheet size |
|-----------|-----------------------------------------|----------------|------------|
|           | Signed application.                     | n/a            | 8 ½" x 11" |
|           | Photographs of existing house (2 pages) | n/a            | 8 ½" x 11" |
|           | Property survey                         | (1" = 20')     | 18" x 24"  |
| A-1       | Proposed site plan                      | (1" = 20")     | 11"x17"    |
| A-2       | Existing floor plan                     | (1/4" = 1'-0") | 18" x 24"  |
| A-3       | Existing basement plan                  | (1/4" = 1'-0") | 18" x 24"  |
| A-4       | Existing front & east elevations        | (1/4" = 1'-0") | 18" x 24"  |
| A-5       | Existing west & rear elevations         | (1/4" = 1'-0") | 18" x 24"  |
| A-6       | Proposed floor plan                     | (1/4" = 1'-0") | 18" x 24"  |
| A-7       | Proposed basement plan                  | (1/4" = 1'-0") | 18" x 24"  |
| A-8       | Proposed front & east elevations        | (1/4" = 1'-0") | 18" x 24"  |
| A-9       | Proposed west & rear elevations         | (1/4" = 1'-0") | 18" x 24"  |