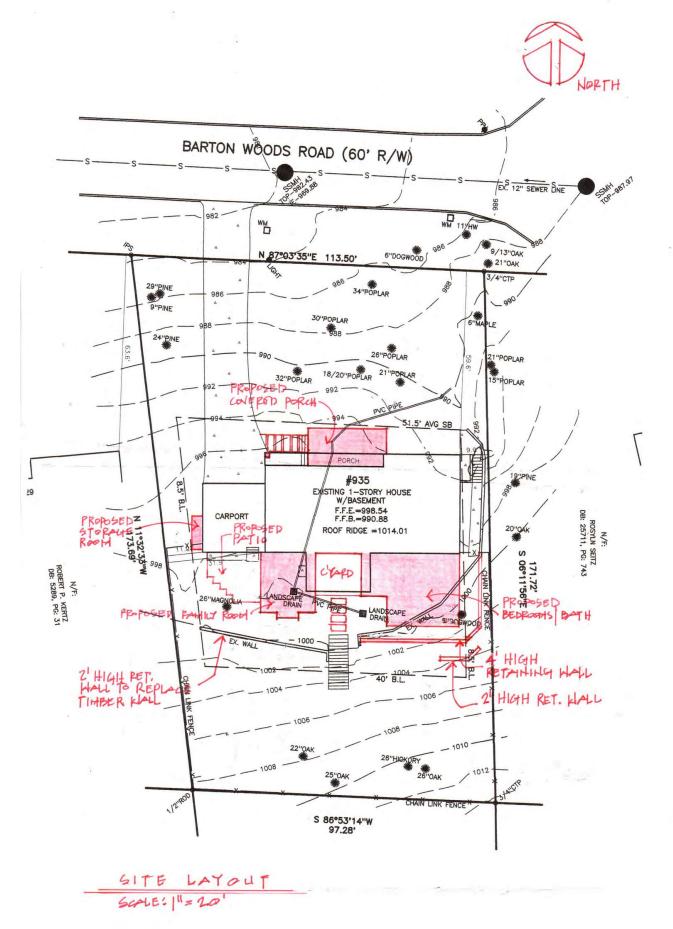

#### **Description of Proposed Work:**

- Proposed front porch addition, proposed rear den addition, proposed rear bedroom / bath addition, and proposed storage room addition at side of house.
- Complete renovation of interior and exterior of house, including replacement of all double-hung windows with
  casement windows, installation of box bay window at dining room, installation of additional living room windows,
  and re-roofing of entire house.

#### **Exterior Materials of construction:**

- Windows will be casement type with wood frames and sashes. All windows and sliding French doors will be single light (no grids), as manufactured by JeldWen or Monarch.
- Foundation wall at proposed front porch extension will be brick veneer to match the existing brick.

## RICHARD M. STEVENS ARCHITECT, LLC

- Proposed front porch slab and stair treads will be finished with stone veneer. Porch steps and risers will be brick.
- Proposed front porch will have brick piers with cedar posts above. Porch roof framing will be cedar. All cedar will have a natural wood stain.
- Front porch ceiling and sloped eave soffits all around house will be finished with stain-grade tongue & groove wood.
- Porch railing will be stainless steel cables with natural wood top rail.
- Exterior walls of rear den addition, rear bedroom / bath addition, and side storage room addition will have brick veneer wainscoting approximately 4'-0" high, with board and batten fiber-cement siding above wainscoting.
- Roofing will be 30 year architectural grade asphalt-fiberglass shingles.
- Skylights will be Velux brand.
- Gutters will be six-inch ogee style with four-inch round downspouts.
- Rear patio and courtyard will be finished with dyed concrete, scored with two-foot grid pattern.
- Courtyard pergola will be cedar or pressure-treated wood with natural stain.
- Retaining walls and rear steps will be brick veneer.