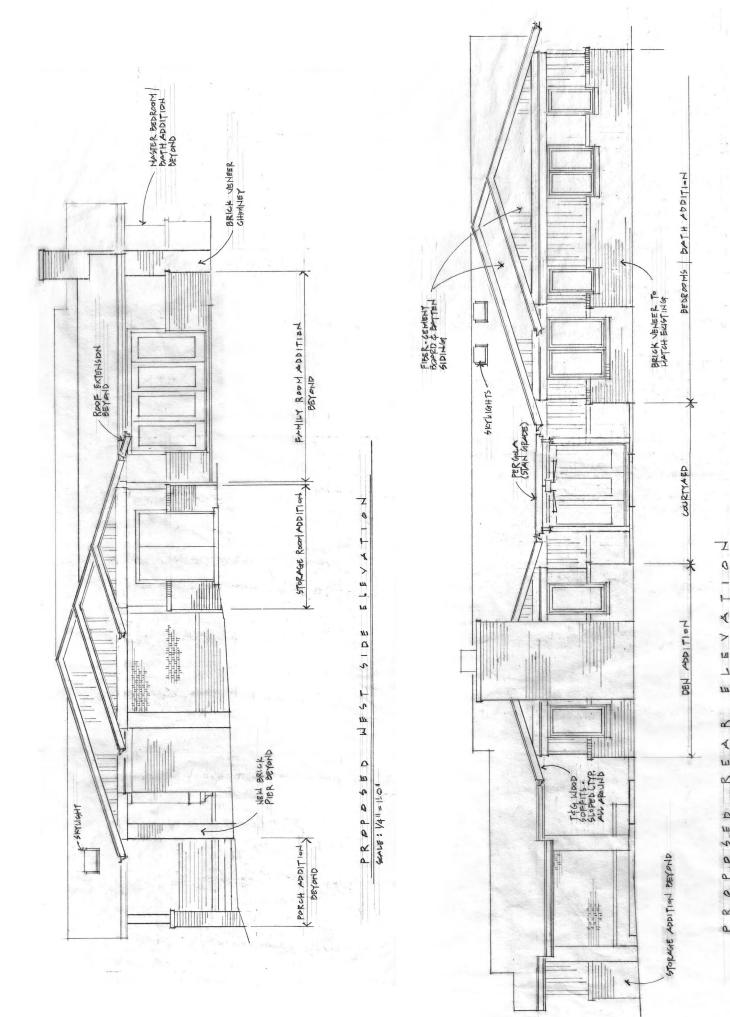

Attached are the following documents to support the CoA application for the above property:

| Sheet No. | Sheet Description                       | Scale          | Sheet size |
|-----------|-----------------------------------------|----------------|------------|
|           | Signed application.                     | n/a            | 8 ½" x 11" |
|           | Photographs of existing house (2 pages) | n/a            | 8 ½" x 11" |
|           | Property survey                         | (1" = 20')     | 18" x 24"  |
| A-1       | Proposed site plan                      | (1" = 20")     | 11"x17"    |
| A-2       | Existing floor plan                     | (1/4" = 1'-0") | 18" x 24"  |
| A-3       | Existing basement plan                  | (1/4" = 1'-0") | 18" x 24"  |
| A-4       | Existing front & east elevations        | (1/4" = 1'-0") | 18" x 24"  |
| A-5       | Existing west & rear elevations         | (1/4" = 1'-0") | 18" x 24"  |
| A-6       | Proposed floor plan                     | (1/4" = 1'-0") | 18" x 24"  |
| A-7       | Proposed basement plan                  | (1/4" = 1'-0") | 18" x 24"  |
| A-8       | Proposed front & east elevations        | (1/4" = 1'-0") | 18" x 24"  |
| A-9       | Proposed west & rear elevations         | (1/4" = 1'-0") | 18" x 24"  |

#### **Description of Proposed Work:**

- Proposed front porch addition, proposed rear den addition, proposed rear bedroom / bath addition, and proposed storage room addition at side of house.
- Complete renovation of interior and exterior of house, including replacement of all double-hung windows with
  casement windows, installation of box bay window at dining room, installation of additional living room windows,
  and re-roofing of entire house.

#### **Exterior Materials of construction:**

- Windows will be casement type with wood frames and sashes. All windows and sliding French doors will be single light (no grids), as manufactured by JeldWen or Monarch.
- Foundation wall at proposed front porch extension will be brick veneer to match the existing brick.

## RICHARD M. STEVENS ARCHITECT, LLC

- Proposed front porch slab and stair treads will be finished with stone veneer. Porch steps and risers will be brick.
- Proposed front porch will have brick piers with cedar posts above. Porch roof framing will be cedar. All cedar will have a natural wood stain.
- Front porch ceiling and sloped eave soffits all around house will be finished with stain-grade tongue & groove wood.
- Porch railing will be stainless steel cables with natural wood top rail.
- Exterior walls of rear den addition, rear bedroom / bath addition, and side storage room addition will have brick veneer wainscoting approximately 4'-0" high, with board and batten fiber-cement siding above wainscoting.
- Roofing will be 30 year architectural grade asphalt-fiberglass shingles.
- Skylights will be Velux brand.
- Gutters will be six-inch ogee style with four-inch round downspouts.
- Rear patio and courtyard will be finished with dyed concrete, scored with two-foot grid pattern.
- Courtyard pergola will be cedar or pressure-treated wood with natural stain.
- Retaining walls and rear steps will be brick veneer.