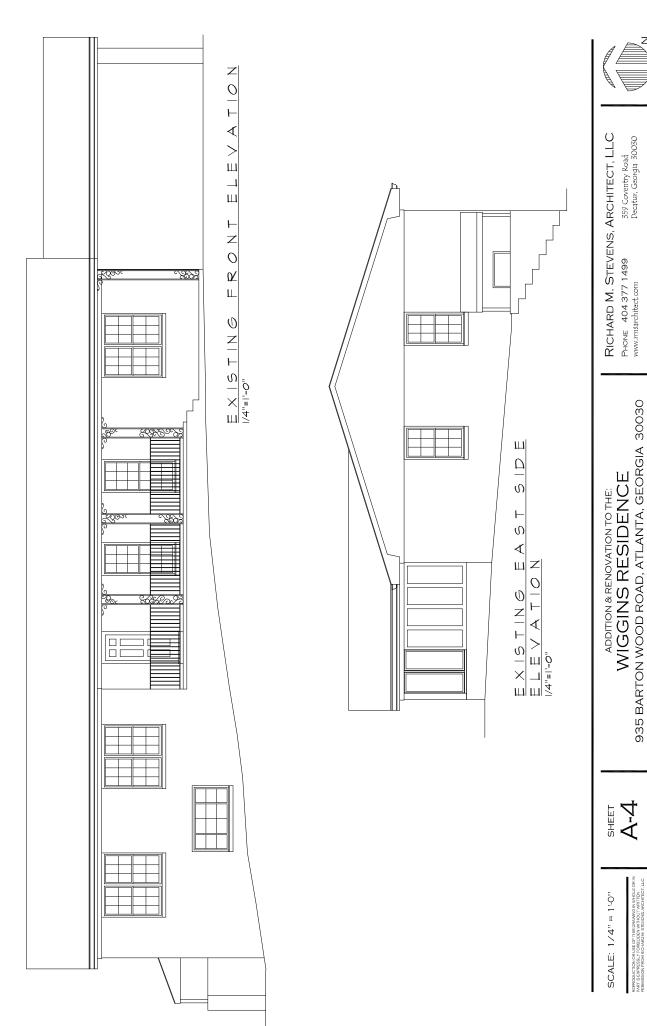

Attached are the following documents to support the CoA application for the above property:

| Sheet No. | Sheet Description                       | Scale          | Sheet size |
|-----------|-----------------------------------------|----------------|------------|
|           | Signed application.                     | n/a            | 8 ½" x 11" |
|           | Photographs of existing house (2 pages) | n/a            | 8 ½" x 11" |
|           | Property survey                         | (1" = 20')     | 18" x 24"  |
| A-1       | Proposed site plan                      | (1" = 20")     | 11"x17"    |
| A-2       | Existing floor plan                     | (1/4" = 1'-0") | 18" x 24"  |
| A-3       | Existing basement plan                  | (1/4" = 1'-0") | 18" x 24"  |
| A-4       | Existing front & east elevations        | (1/4" = 1'-0") | 18" x 24"  |
| A-5       | Existing west & rear elevations         | (1/4" = 1'-0") | 18" x 24"  |
| A-6       | Proposed floor plan                     | (1/4" = 1'-0") | 18" x 24"  |
| A-7       | Proposed basement plan                  | (1/4" = 1'-0") | 18" x 24"  |
| A-8       | Proposed front & east elevations        | (1/4" = 1'-0") | 18" x 24"  |
| A-9       | Proposed west & rear elevations         | (1/4" = 1'-0") | 18" x 24"  |

ADDITION & RENOVATION TO THE: WIGGINS RESIDENCE 935 BARTON WOOD ROAD, ATLANTA, GEORGIA 30030

SCALE: 1/4" = 1'-0"

RICHARD M. STEVENS, ARCHITECT, LLC PHONE 404 377 1499 359 Covertry Road www.rmsarchitect.com Pecatur, Georgia 30030