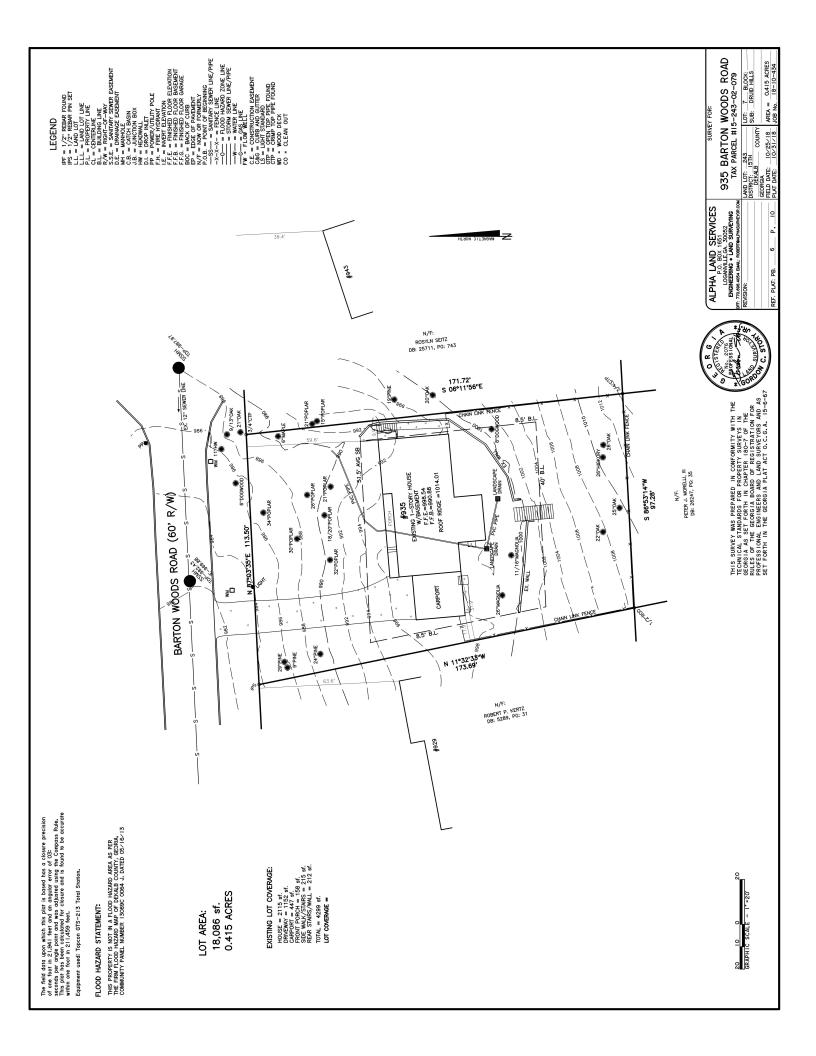

Attached are the following documents to support the CoA application for the above property:

| Sheet No. | Sheet Description                       | Scale          | Sheet size |
|-----------|-----------------------------------------|----------------|------------|
|           | Signed application.                     | n/a            | 8 ½" x 11" |
|           | Photographs of existing house (2 pages) | n/a            | 8 ½" x 11" |
|           | Property survey                         | (1" = 20')     | 18" x 24"  |
| A-1       | Proposed site plan                      | (1" = 20")     | 11"x17"    |
| A-2       | Existing floor plan                     | (1/4" = 1'-0") | 18" x 24"  |
| A-3       | Existing basement plan                  | (1/4" = 1'-0") | 18" x 24"  |
| A-4       | Existing front & east elevations        | (1/4" = 1'-0") | 18" x 24"  |
| A-5       | Existing west & rear elevations         | (1/4" = 1'-0") | 18" x 24"  |
| A-6       | Proposed floor plan                     | (1/4" = 1'-0") | 18" x 24"  |
| A-7       | Proposed basement plan                  | (1/4" = 1'-0") | 18" x 24"  |
| A-8       | Proposed front & east elevations        | (1/4" = 1'-0") | 18" x 24"  |
| A-9       | Proposed west & rear elevations         | (1/4" = 1'-0") | 18" x 24"  |