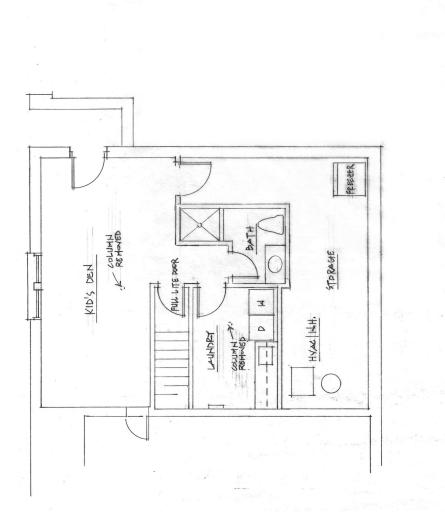

Attached are the following documents to support the CoA application for the above property:

| Sheet No. | Sheet Description                       | Scale          | Sheet size |
|-----------|-----------------------------------------|----------------|------------|
|           | Signed application.                     | n/a            | 8 ½" x 11" |
|           | Photographs of existing house (2 pages) | n/a            | 8 ½" x 11" |
|           | Property survey                         | (1" = 20')     | 18" x 24"  |
| A-1       | Proposed site plan                      | (1" = 20")     | 11"x17"    |
| A-2       | Existing floor plan                     | (1/4" = 1'-0") | 18" x 24"  |
| A-3       | Existing basement plan                  | (1/4" = 1'-0") | 18" x 24"  |
| A-4       | Existing front & east elevations        | (1/4" = 1'-0") | 18" x 24"  |
| A-5       | Existing west & rear elevations         | (1/4" = 1'-0") | 18" x 24"  |
| A-6       | Proposed floor plan                     | (1/4" = 1'-0") | 18" x 24"  |
| A-7       | Proposed basement plan                  | (1/4" = 1'-0") | 18" x 24"  |
| A-8       | Proposed front & east elevations        | (1/4" = 1'-0") | 18" x 24"  |
| A-9       | Proposed west & rear elevations         | (1/4" = 1'-0") | 18" x 24"  |

#### **Description of Proposed Work:**

- Proposed front porch addition, proposed rear den addition, proposed rear bedroom / bath addition, and proposed storage room addition at side of house.
- Complete renovation of interior and exterior of house, including replacement of all double-hung windows with
  casement windows, installation of box bay window at dining room, installation of additional living room windows,
  and re-roofing of entire house.

## RICHARD M. STEVENS ARCHITECT, LLC

- Proposed front porch slab and stair treads will be finished with stone veneer. Porch steps and risers will be brick.
- Proposed front porch will have brick piers with cedar posts above. Porch roof framing will be cedar. All cedar will have a natural wood stain.
- Front porch ceiling and sloped eave soffits all around house will be finished with stain-grade tongue & groove wood.
- Porch railing will be stainless steel cables with natural wood top rail.
- Exterior walls of rear den addition, rear bedroom / bath addition, and side storage room addition will have brick veneer wainscoting approximately 4'-0" high, with board and batten fiber-cement siding above wainscoting.
- Roofing will be 30 year architectural grade asphalt-fiberglass shingles.
- Skylights will be Velux brand.
- Gutters will be six-inch ogee style with four-inch round downspouts.
- Rear patio and courtyard will be finished with dyed concrete, scored with two-foot grid pattern.
- Courtyard pergola will be cedar or pressure-treated wood with natural stain.
- Retaining walls and rear steps will be brick veneer.