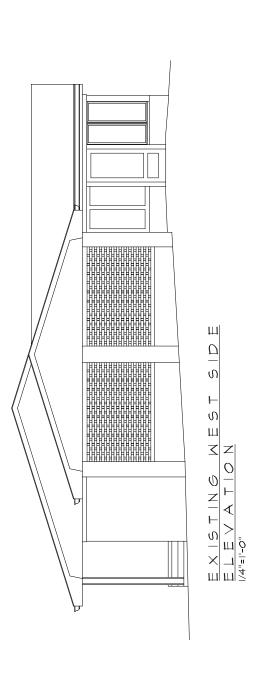

Attached are the following documents to support the CoA application for the above property:

| Sheet No. | Sheet Description                       | Scale          | Sheet size |
|-----------|-----------------------------------------|----------------|------------|
|           | Signed application.                     | n/a            | 8 ½" x 11" |
|           | Photographs of existing house (2 pages) | n/a            | 8 ½" x 11" |
|           | Property survey                         | (1" = 20')     | 18" x 24"  |
| A-1       | Proposed site plan                      | (1" = 20")     | 11"x17"    |
| A-2       | Existing floor plan                     | (1/4" = 1'-0") | 18" x 24"  |
| A-3       | Existing basement plan                  | (1/4" = 1'-0") | 18" x 24"  |
| A-4       | Existing front & east elevations        | (1/4" = 1'-0") | 18" x 24"  |
| A-5       | Existing west & rear elevations         | (1/4" = 1'-0") | 18" x 24"  |
| A-6       | Proposed floor plan                     | (1/4" = 1'-0") | 18" x 24"  |
| A-7       | Proposed basement plan                  | (1/4" = 1'-0") | 18" x 24"  |
| A-8       | Proposed front & east elevations        | (1/4" = 1'-0") | 18" x 24"  |
| A-9       | Proposed west & rear elevations         | (1/4" = 1'-0") | 18" x 24"  |

SCALE: 1/4" = 1'-0"

ELEVATION  $\Omega$ % ∏ ∀ 

SCALE: 1/4" = 1'-0"

SHEET A-5

935 BARTON WOOD ROAD, ATLANTA, GEORGIA 30030 ADDITION & RENOVATION TO THE: WIGGINS RESIDENCE

RICHARD M. STEVENS, ARCHITECT, LLC PHONE 404 377 1499 www.rmsarchitect.com