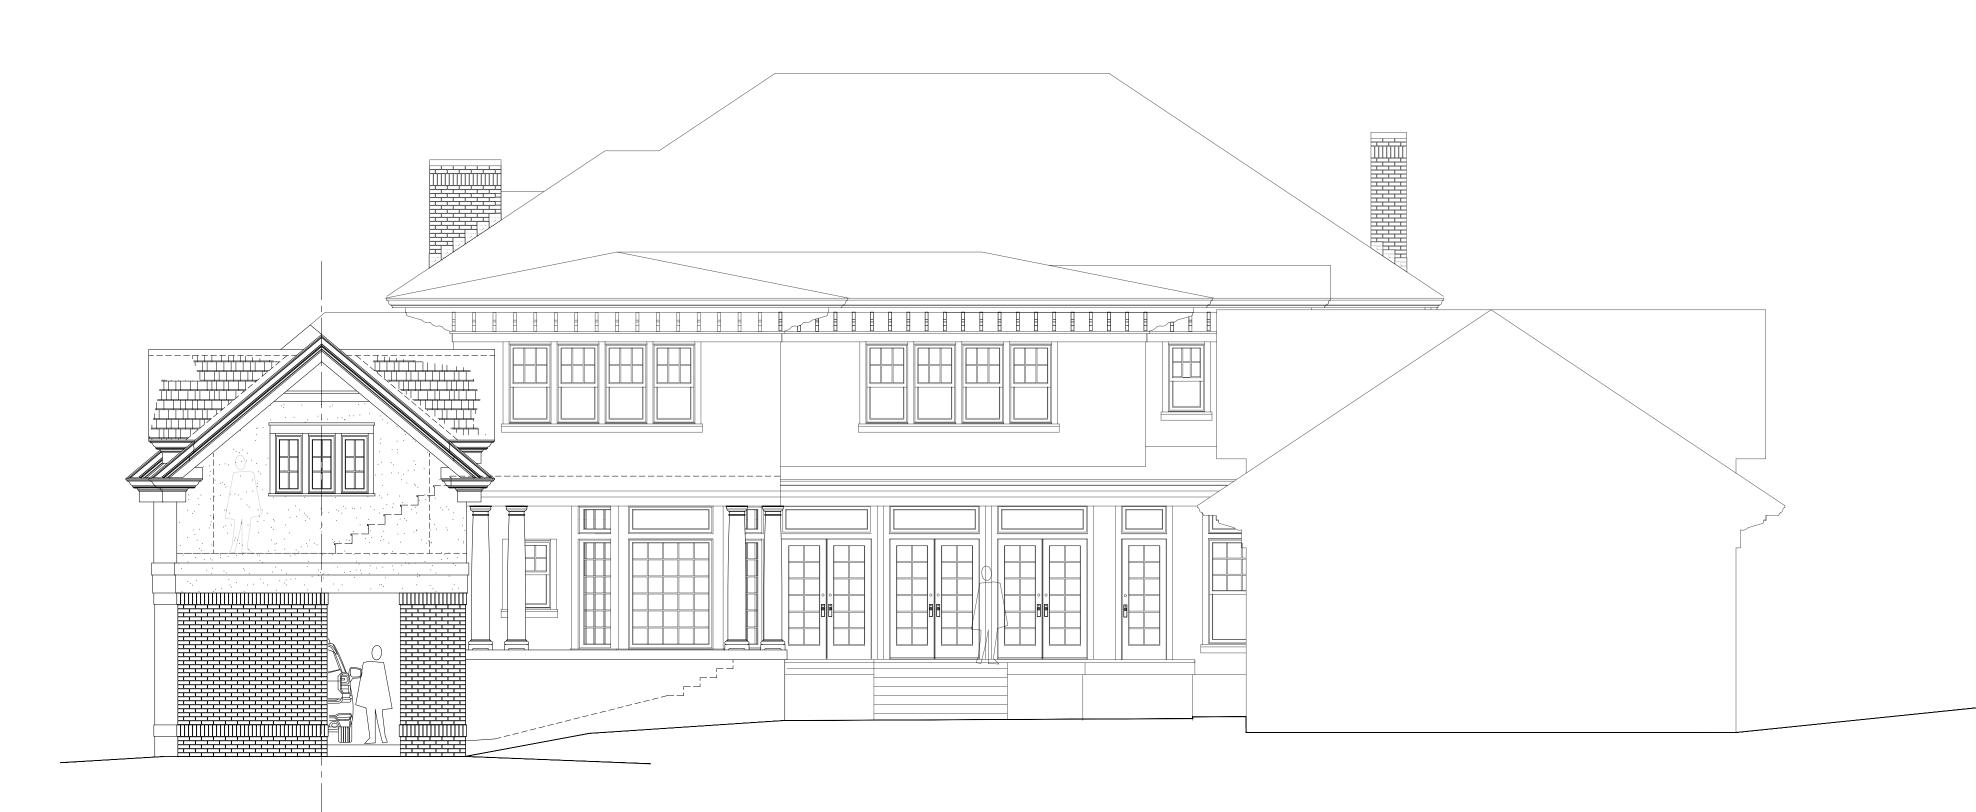

# Hurwitz Breezeway Design 935 Springdale Road Northeast Atlanta, Georgia 30306

ARCHITECTS

SHOWALTER

THIS DOCUMENT IS THE PROPERTY OF SHOWALTER ARCHITECTS, P.C. AND IS NOT TO BE REPRODUCED OR COPIED IN WHOLE OR IN PART WITHOUT WRITTEN APPROVAL FROM SHOWALTER ARCHITECTS, P.C. THIS DOCUMENT IS PROJECT AND SITE SPECIFIC AND NOT TO BE USED ELSEWHERE WITHOUT WRITTEN APPROVAL OF SHOWALTER ARCHITECTS, P.C.

COPYRIGHT 2021

Professional Seal:

Ø3-26-21 Design Review Board Submittal Ø5-12-21 Design Review Board Submittal

Sheet Name:

REAR EXTERIOR ELEVATION

*0*3-26-2 Project No: 2021-0000