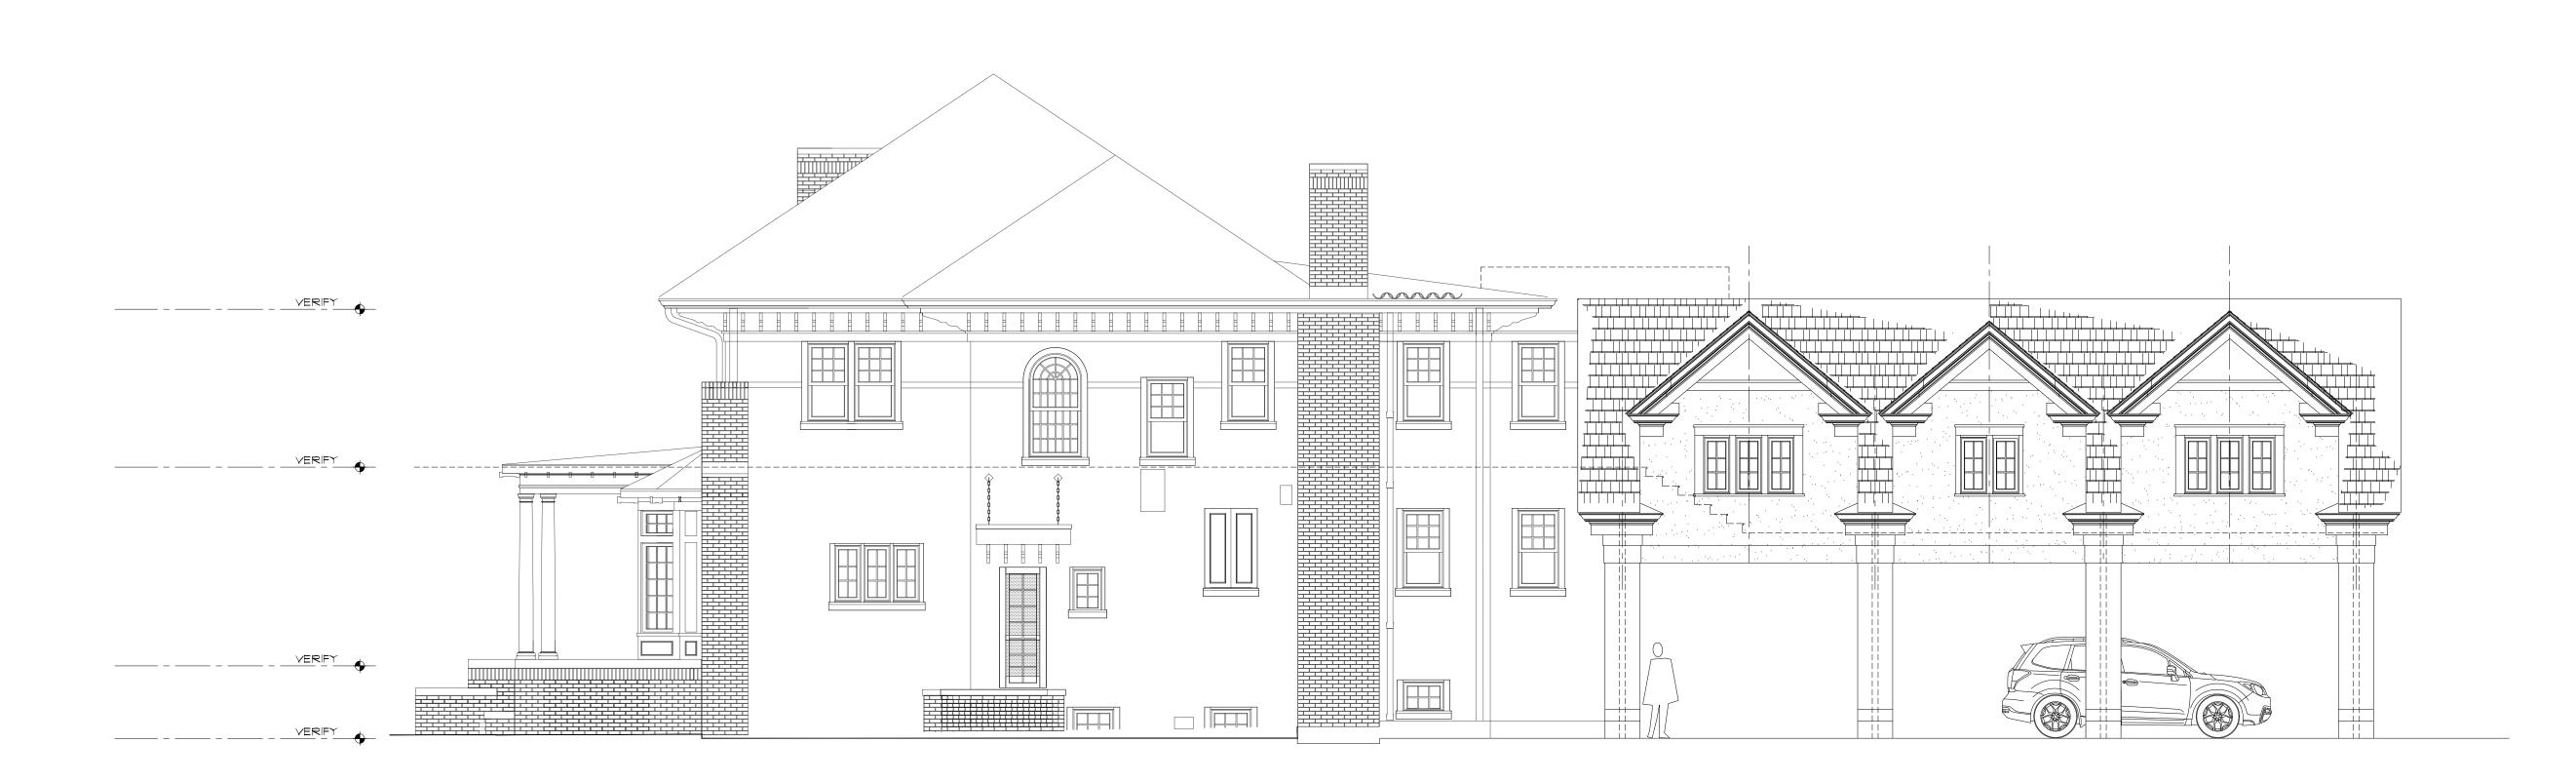

COPYRIGHT 2021

SHOWALTER

935 Springdale Road Northeast Atlanta, Georgia 30306

Hurwitz Breezeway

Professional Seal:

Ø3-26-21 Design Review Board Submittal 05-06-21 Progress Set

Sheet Name:

SIDE EXTERIOR ELEVATION

*0*3-26-2 Project No: 2021-0000

SIDE EXTERIOR ELEVATION

nurwitz breezeway Design 935 Springdale Road Northeast Atlanta, Georgia 30306

THIS DOCUMENT IS THE PROPERTY OF SHOWALTER ARCHITECTS, P.C. AND IS NOT TO BE REPRODUCED OR COPIED IN WHOLE OR IN PART WITHOUT WRITTEN APPROVAL FROM SHOWALTER ARCHITECTS, P.C.