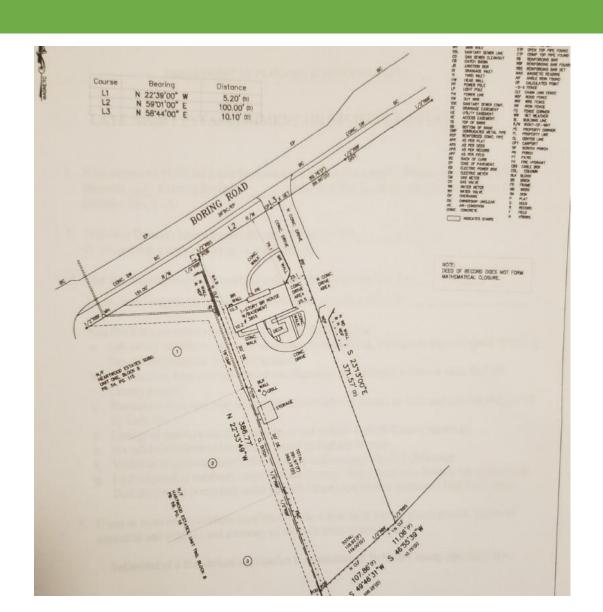

| SUB (Suburban)                                                                                                           | X                                             | onsistent Inc          | consistent        |
| Proposed Building Square Ft.: not applicable |                                                                                                                          | Proposed Building Square Feet: not applicable |                        |                   |
| Proposed Lot Coverage: not applicable        |                                                                                                                          | Existing Lot Coverage: not applicable         |                        |                   |

#### N.1

## 3815 Boring Road Survey



N.1

### 3815 Boring Road

#### Aerial



#### N.1

### 3815 Boring Road Topo Map



# N.1 3815 Boring Road Site Photo