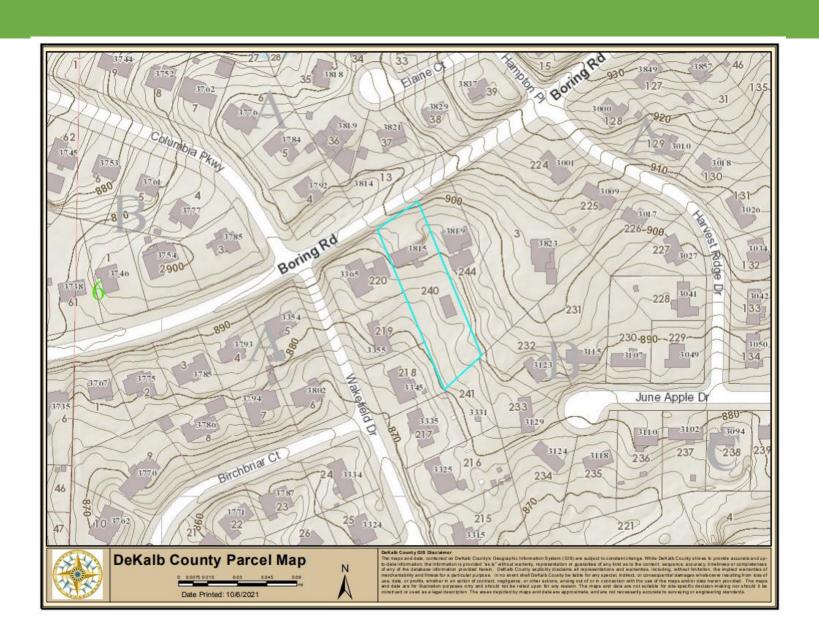

| X                                             | onsistent Inc          | consistent        |
| Proposed Building Square Ft.: not applicable |                                                                                                                          | Proposed Building Square Feet: not applicable |                        |                   |
| Proposed Lot Coverage: not applicable        |                                                                                                                          | Existing Lot Coverage: not applicable         |                        |                   |

#### N.1

## 3815 Boring Road Survey



N.1

### 3815 Boring Road

#### Aerial



#### N.1

### 3815 Boring Road Topo Map



# N.1 3815 Boring Road Site Photo