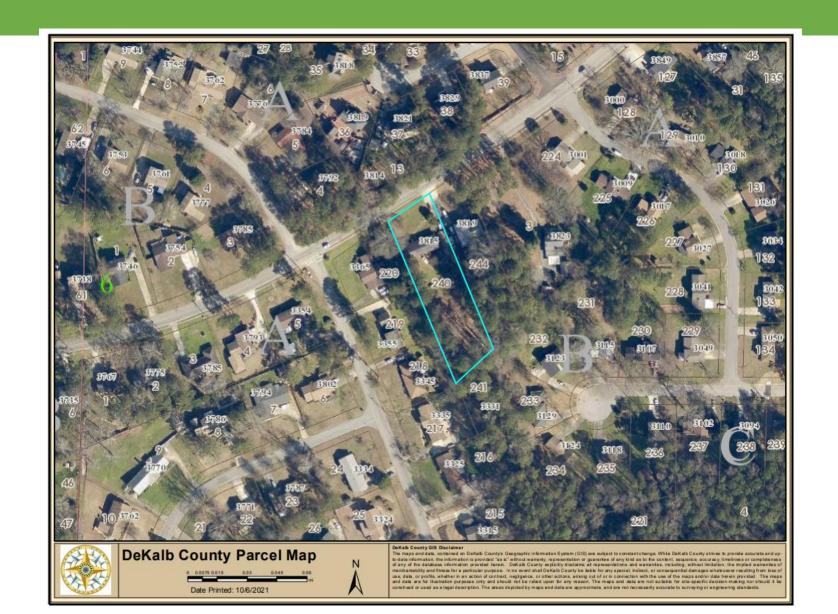

| X                                             | onsistent Inc          | consistent        |
| Proposed Building Square Ft.: not applicable |                                                                                                                          | Proposed Building Square Feet: not applicable |                        |                   |
| Proposed Lot Coverage: not applicable        |                                                                                                                          | Existing Lot Coverage: not applicable         |                        |                   |

#### N.1

## 3815 Boring Road Survey



N.1

### 3815 Boring Road

#### Aerial



#### N.1

### 3815 Boring Road Topo Map



# N.1 3815 Boring Road Site Photo