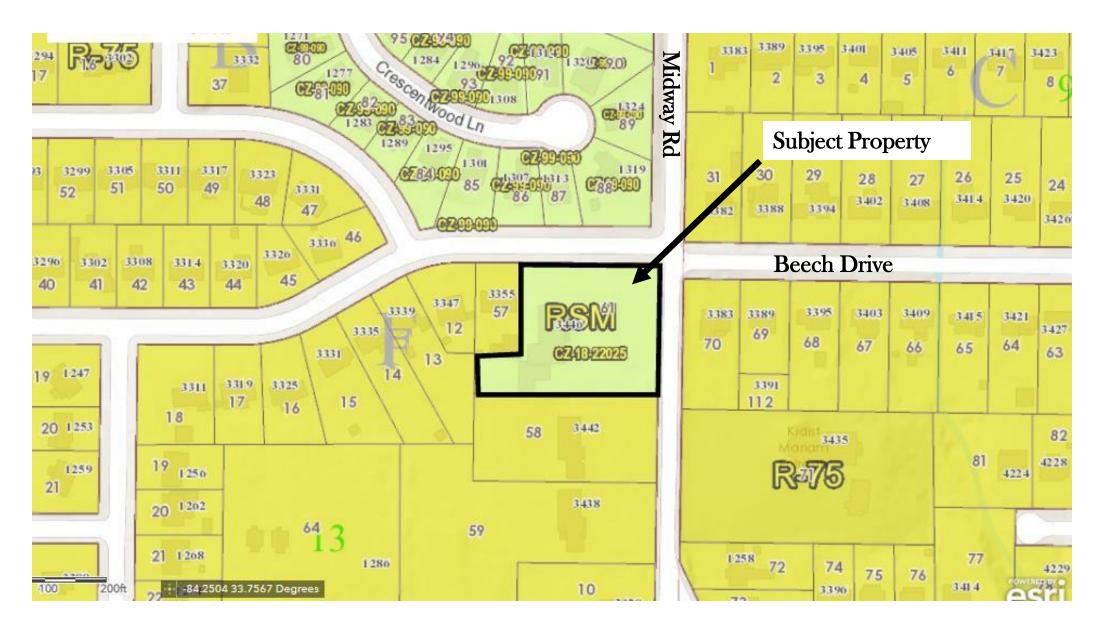

#### **STAFF ANALYSIS**

| Case No.:                                                                             | CZ-21-1245234                                                                                                                                                                       |                                                       | Agenda #: N.4                               |  |  |
|---------------------------------------------------------------------------------------|-------------------------------------------------------------------------------------------------------------------------------------------------------------------------------------|-------------------------------------------------------|---------------------------------------------|--|--|
| Location/<br>Address:                                                                 | The southwest corner of Midw<br>Beech Drive, at 3446 Midway F<br>Georgia.                                                                                                           | •                                                     | Commission District: 3 Super<br>District: 7 |  |  |
| Parcel ID:                                                                            | 15-218-13-061                                                                                                                                                                       |                                                       |                                             |  |  |
| Request:                                                                              | For a Major Modification of the conditional site plan and other conditions of RSM (Residential Small Lot Mix) zoning approved pursuant to CZ-18-22025, for six single-family homes. |                                                       |                                             |  |  |
| Property Owner:                                                                       | Flyaway Homes, LLC                                                                                                                                                                  |                                                       |                                             |  |  |
| Applicant/Agent:                                                                      | James Cantrell                                                                                                                                                                      |                                                       |                                             |  |  |
| Acreage:                                                                              | 1.12                                                                                                                                                                                |                                                       |                                             |  |  |
| Existing Land Use:                                                                    | Single-family home and vacant                                                                                                                                                       | land                                                  |                                             |  |  |
| Surrounding Properties:                                                               | To be investigated                                                                                                                                                                  |                                                       |                                             |  |  |
| Adjacent Zoning:                                                                      | North: RSM South: R-75 East: R-75 West: R-75                                                                                                                                        |                                                       |                                             |  |  |
| Comprehensive Plan:                                                                   | SUB (Suburban)                                                                                                                                                                      | Consistent                                            | X Inconsistent –                            |  |  |
| Proposed Density: 5.35 uni<br>Proposed Units/Square Ft.:<br>Proposed Lot Coverage: NA | 6 single-family detached lots                                                                                                                                                       | Existing Densit<br>Existing Units/<br>Existing Lot Co | Square Feet: Vacant                         |  |  |