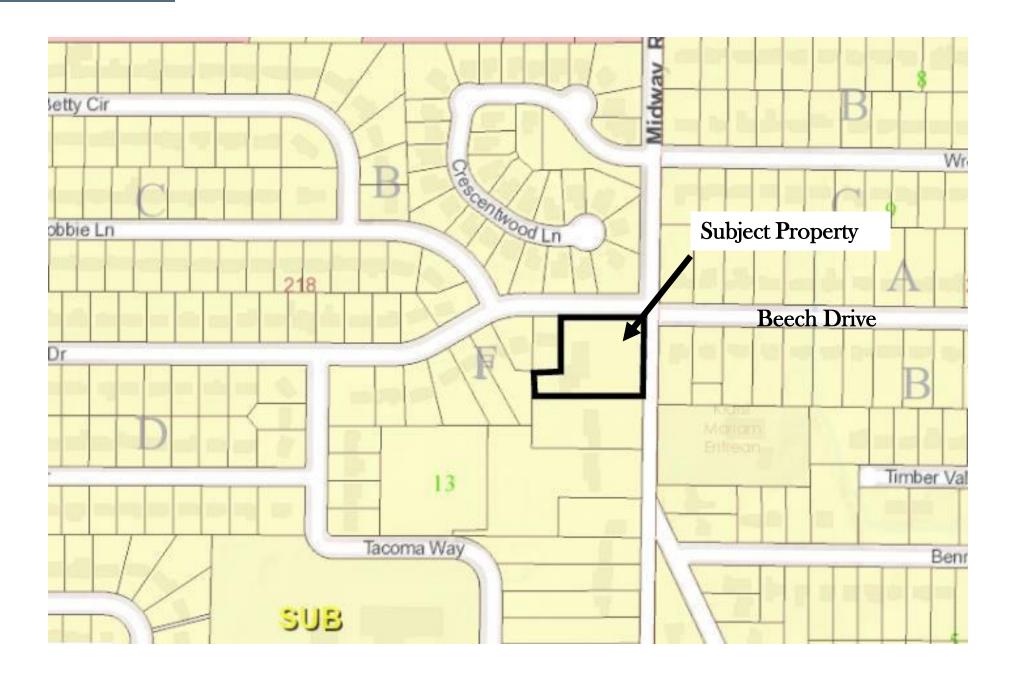

#### **STAFF ANALYSIS**

| Case No.:                                                                             | CZ-21-1245234                                                                                                                                                                       |                                                       | Agenda #: N.4                               |  |  |
|---------------------------------------------------------------------------------------|-------------------------------------------------------------------------------------------------------------------------------------------------------------------------------------|-------------------------------------------------------|---------------------------------------------|--|--|
| Location/<br>Address:                                                                 | The southwest corner of Midw<br>Beech Drive, at 3446 Midway F<br>Georgia.                                                                                                           | •                                                     | Commission District: 3 Super<br>District: 7 |  |  |
| Parcel ID:                                                                            | 15-218-13-061                                                                                                                                                                       |                                                       |                                             |  |  |
| Request:                                                                              | For a Major Modification of the conditional site plan and other conditions of RSM (Residential Small Lot Mix) zoning approved pursuant to CZ-18-22025, for six single-family homes. |                                                       |                                             |  |  |
| Property Owner:                                                                       | Flyaway Homes, LLC                                                                                                                                                                  |                                                       |                                             |  |  |
| Applicant/Agent:                                                                      | James Cantrell                                                                                                                                                                      |                                                       |                                             |  |  |
| Acreage:                                                                              | 1.12                                                                                                                                                                                |                                                       |                                             |  |  |
| Existing Land Use:                                                                    | Single-family home and vacant                                                                                                                                                       | land                                                  |                                             |  |  |
| Surrounding Properties:                                                               | To be investigated                                                                                                                                                                  |                                                       |                                             |  |  |
| Adjacent Zoning:                                                                      | North: RSM South: R-75 East: R-75 West: R-75                                                                                                                                        |                                                       |                                             |  |  |
| Comprehensive Plan:                                                                   | SUB (Suburban)                                                                                                                                                                      | Consistent                                            | X Inconsistent –                            |  |  |
| Proposed Density: 5.35 uni<br>Proposed Units/Square Ft.:<br>Proposed Lot Coverage: NA | 6 single-family detached lots                                                                                                                                                       | Existing Densit<br>Existing Units/<br>Existing Lot Co | Square Feet: Vacant                         |  |  |