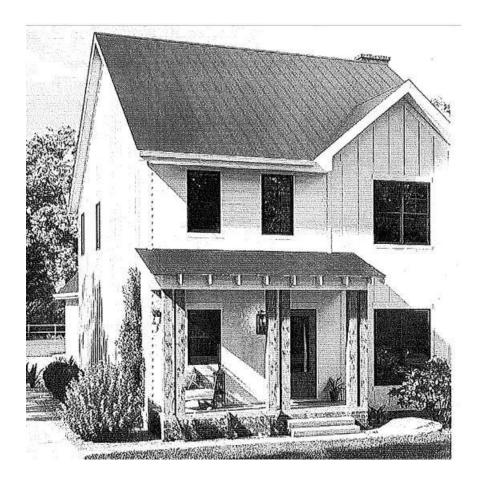

ve Plan:                                                                   | SUB (Suburban)                                                                                                                                                                      | Consistent                                            | X Inconsistent –                            |  |  |
| Proposed Density: 5.35 uni<br>Proposed Units/Square Ft.:<br>Proposed Lot Coverage: NA | 6 single-family detached lots                                                                                                                                                       | Existing Densit<br>Existing Units/<br>Existing Lot Co | Square Feet: Vacant                         |  |  |









Site Plan



# **Conceptual Elevations**





# **Conceptual Elevations**







# **Conceptual Elevations**







|                                            | DEPARTMEN                       | T OF PLANNING & SU         | ISTAINABILITY                                                                           | 5.8                  |
|--------------------------------------------|---------------------------------|----------------------------|-----------------------------------------------------------------------------------------|----------------------|
| St 82                                      | MAJOR M                         | IODIFICATION AP            | PLICATION                                                                               |                      |
| Existing Conditional Zon                   | ing No.: <u>