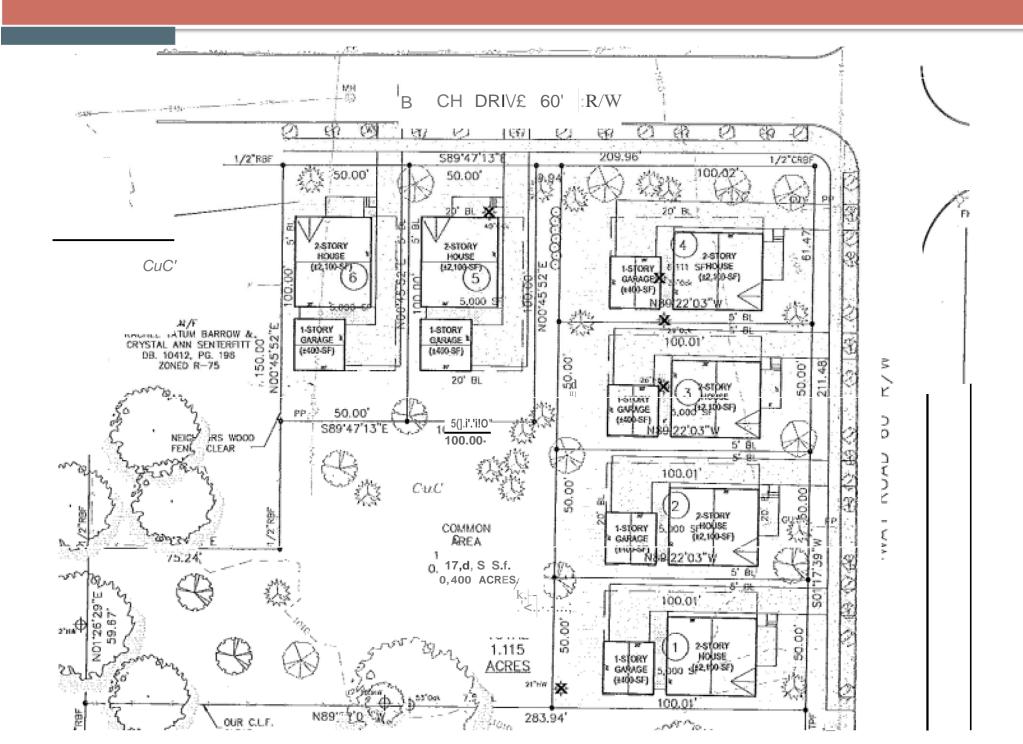

|  |  |
| Comprehensive Plan:                                                                   | SUB (Suburban)                                                                                                                                                                      | Consistent                                            | X Inconsistent –                            |  |  |
| Proposed Density: 5.35 uni<br>Proposed Units/Square Ft.:<br>Proposed Lot Coverage: NA | 6 single-family detached lots                                                                                                                                                       | Existing Densit<br>Existing Units/<br>Existing Lot Co | Square Feet: Vacant                         |  |  |









Site Plan



# **Conceptual Elevations**





# **Conceptual Elevations**







# **Conceptual Elevations**







|                                            | DEPARTMEN                       | T OF PLANNING & SU         | ISTAINABILITY                                                                           | 5.8                  |
|--------------------------------------------|---------------------------------|----------------------------|-----------------------------------------------------------------------------------------|----------------------|
| St 82                                      | MAJOR M                         | IODIFICATION AP            | PLICATION                                                                               |                      |
| Existing Conditional Zon