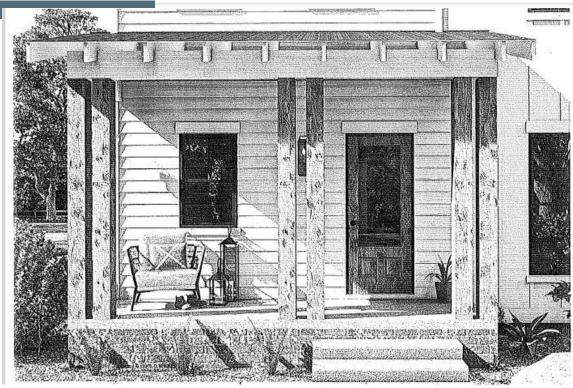

| SUB (Suburban)                                                                                                                                                                      | Consistent                                            | X Inconsistent –                            |  |  |
| Proposed Density: 5.35 uni<br>Proposed Units/Square Ft.:<br>Proposed Lot Coverage: NA | 6 single-family detached lots                                                                                                                                                       | Existing Densit<br>Existing Units/<br>Existing Lot Co | Square Feet: Vacant                         |  |  |









Site Plan



# **Conceptual Elevations**





# **Conceptual Elevations**







# **Conceptual Elevations**







|                                            | DEPARTMEN                       | T OF PLANNING & SU         | ISTAINABILITY                                                                           | 5.8                  |
|--------------------------------------------|---------------------------------|----------------------------|-----------------------------------------------------------------------------------------|----------------------|
| St 82                                      | MAJOR M                         | IODIFICATION AP            | PLICATION                                                                               |                      |
| Existing Conditional Zon                   | ing No.: <u>z-18-22025</u>      |                            |