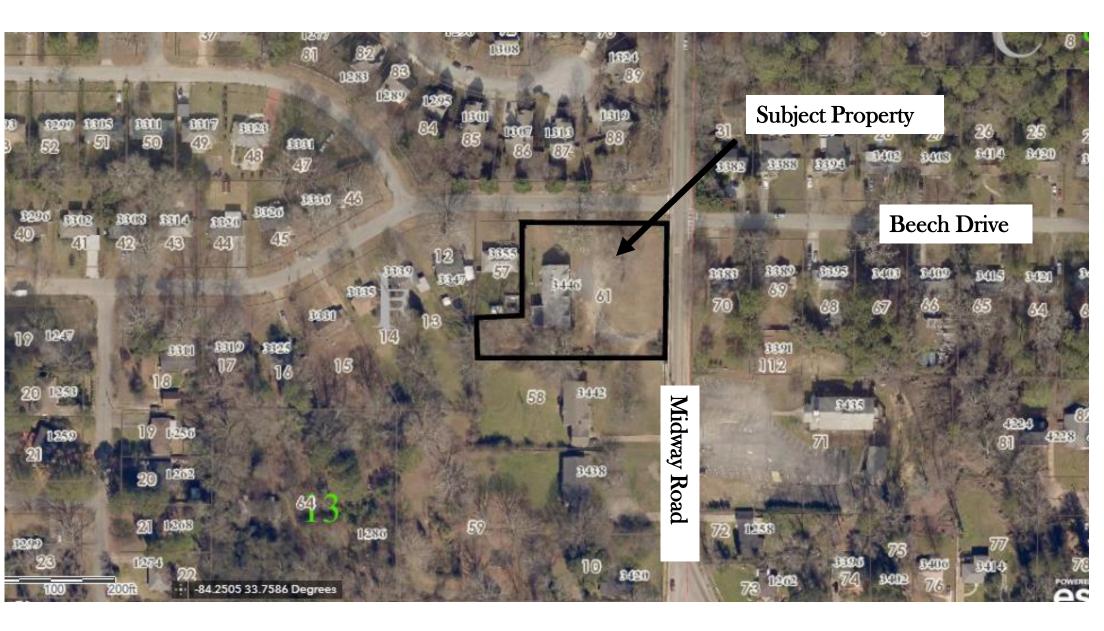

#### **STAFF ANALYSIS**

| Case No.:                                                                             | CZ-21-1245234                                                                                                                                                                       |                                                       | Agenda #: N.4                               |  |  |
|---------------------------------------------------------------------------------------|-------------------------------------------------------------------------------------------------------------------------------------------------------------------------------------|-------------------------------------------------------|---------------------------------------------|--|--|
| Location/<br>Address:                                                                 | The southwest corner of Midw<br>Beech Drive, at 3446 Midway F<br>Georgia.                                                                                                           | •                                                     | Commission District: 3 Super<br>District: 7 |  |  |
| Parcel ID:                                                                            | 15-218-13-061                                                                                                                                                                       |                                                       |                                             |  |  |
| Request:                                                                              | For a Major Modification of the conditional site plan and other conditions of RSM (Residential Small Lot Mix) zoning approved pursuant to CZ-18-22025, for six single-family homes. |                                                       |                                             |  |  |
| Property Owner:                                                                       | Flyaway Homes, LLC                                                                                                                                                                  |                                                       |                                             |  |  |
| Applicant/Agent:                                                                      | James Cantrell                                                                                                                                                                      |                                                       |                                             |  |  |
| Acreage:                                                                              | 1.12                                                                                                                                                                                |                                                       |                                             |  |  |
| Existing Land Use:                                                                    | Single-family home and vacant                                                                                                                                                       | land                                                  |                                             |  |  |
| Surrounding Properties:                                                               | To be investigated                                                                                                                                                                  |                                                       |                                             |  |  |
| Adjacent Zoning:                                                                      | North: RSM South: R-75 East: R-75 West: R-75                                                                                                                                        |                                                       |                                             |  |  |
| Comprehensive Plan:                                                                   | SUB (Suburban)                                                                                                                                                                      | Consistent                                            | X Inconsistent –                            |  |  |
| Proposed Density: 5.35 uni<br>Proposed Units/Square Ft.:<br>Proposed Lot Coverage: NA | 6 single-family detached lots                                                                                                                                                       | Existing Densit<br>Existing Units/<br>Existing Lot Co | Square Feet: Vacant                         |  |  |