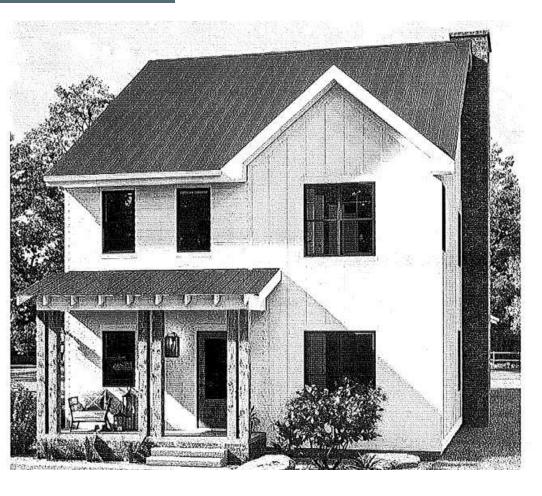

sive Plan:                                                                   | SUB (Suburban)                                                                                                                                                                      | Consistent                                            | X Inconsistent –                            |  |  |
| Proposed Density: 5.35 uni<br>Proposed Units/Square Ft.:<br>Proposed Lot Coverage: NA | 6 single-family detached lots                                                                                                                                                       | Existing Densit<br>Existing Units/<br>Existing Lot Co | Square Feet: Vacant                         |  |  |









Site Plan



# **Conceptual Elevations**





# **Conceptual Elevations**







# **Conceptual Elevations**







|                                            | DEPARTMEN                       | T OF PLANNING & SU         | ISTAINABILITY                                                                           | 5.8                  |
|--------------------------------------------|---------------------------------|----------------------------|-----------------------------------------------------------------------------------------|----------------------|
| St 82                                      | MAJOR M                         | IODIFICATION AP            | PLICATION                                                                               |                      |
| Existing Conditional Zon                   | ing No.: <