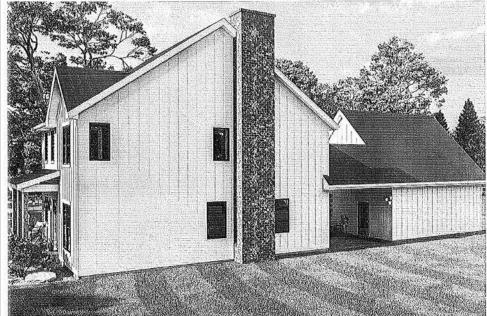

| SUB (Suburban)                                                                                                                                                                      | Consistent                                            | X Inconsistent –                            |  |  |
| Proposed Density: 5.35 uni<br>Proposed Units/Square Ft.:<br>Proposed Lot Coverage: NA | 6 single-family detached lots                                                                                                                                                       | Existing Densit<br>Existing Units/<br>Existing Lot Co | Square Feet: Vacant                         |  |  |









Site Plan



# **Conceptual Elevations**





# **Conceptual Elevations**







# **Conceptual Elevations**







|                                            | DEPARTMEN                       | T OF PLANNING & SU         | ISTAINABILITY                                                                           | 5.8                  |
|--------------------------------------------|---------------------------------|----------------------------|-----------------------------------------------------------------------------------------|----------------------|
| St 82                                      | MAJOR M                         | IODIFICATION AP            | PLICATION                                                                               |                      |
| Existing Conditional Zon                   | ing No.: <u>z-18-22025</u>      |