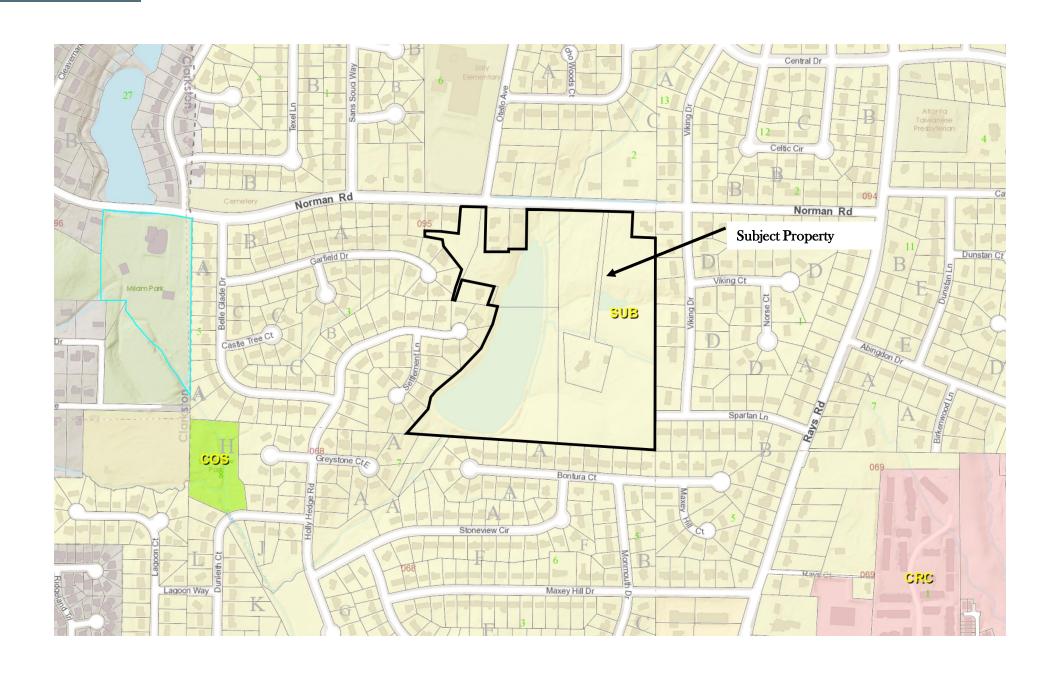

### **STAFF ANALYSIS**

| Case No.:                      | Z-21-1244893                                                                                                                                                                                                                        | Agenda #:                                |  |
|--------------------------------|-------------------------------------------------------------------------------------------------------------------------------------------------------------------------------------------------------------------------------------|------------------------------------------|--|
| Location/<br>Address:          | The south side of Norman Road, approximately 292 feet west of Viking Drive and at the terminus of Spartan Lane, at 3943, 4021, 4039, 4069, 4029, and 4083 Norman Road in Stone Mountain, Georgia.                                   | Commission District: 4 Super District: 6 |  |
| Parcel ID:                     | 18 095 03 005, 18 095 03 006, 18 095 03 008, 18 095 03 009, 18 09503 090, and 18 095 03 094                                                                                                                                         |                                          |  |
| Request:                       | To rezone properties from R-85 (Residential Medium Lot) to RSM (Small Lot Residential Mix) to allow for single-family cottages, conventional single-family detached homes, urban single-family attached and detached, and duplexes. |                                          |  |
| Property Owner:                | Joe and Liezl Martin                                                                                                                                                                                                                |                                          |  |
| Applicant/Agent:               | Mosaic Communities c/o Battle Law                                                                                                                                                                                                   |                                          |  |
| Acreage:                       | 35                                                                                                                                                                                                                                  |                                          |  |
| Existing Land Use:             | One single-family structure and vacant land                                                                                                                                                                                         |                                          |  |
| <b>Surrounding Properties:</b> | To be investigated                                                                                                                                                                                                                  |                                          |  |
| Adjacent Zoning:               | North: R-85 South: R-85 East: R-85 West: R-8                                                                                                                                                                                        | 35                                       |  |
| Comprehensive Plan:            | SUB (Suburban) Consistent                                                                                                                                                                                                           | Inconsistent _                           |  |

**Proposed Density:** 3.4 units per acre **Existing Density:** NA

Proposed Units/Square Ft.: 120 residential units Existing Units/Square Feet: Vacant

Proposed Lot Coverage: NA Existing Lot Coverage: NA