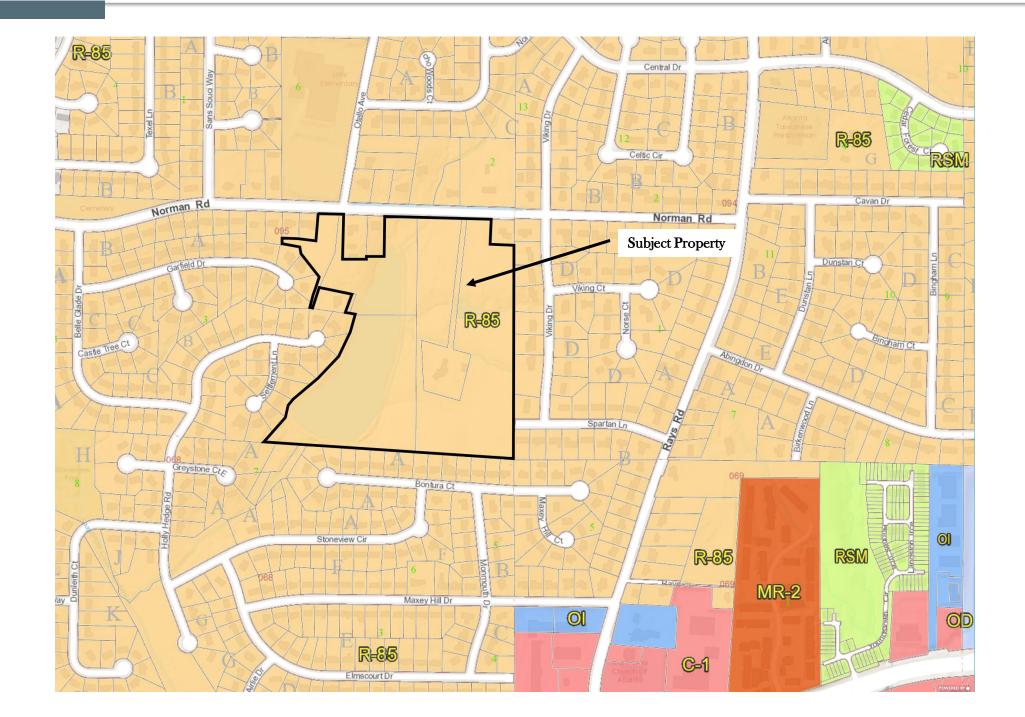

### **STAFF ANALYSIS**

| Case No.:                      | Z-21-1244893                                                                                                                                                                                                                        | Agenda #:                                |  |
|--------------------------------|-------------------------------------------------------------------------------------------------------------------------------------------------------------------------------------------------------------------------------------|------------------------------------------|--|
| Location/<br>Address:          | The south side of Norman Road, approximately 292 feet west of Viking Drive and at the terminus of Spartan Lane, at 3943, 4021, 4039, 4069, 4029, and 4083 Norman Road in Stone Mountain, Georgia.                                   | Commission District: 4 Super District: 6 |  |
| Parcel ID:                     | 18 095 03 005, 18 095 03 006, 18 095 03 008, 18 095 03 009, 18 09503 090, and 18 095 03 094                                                                                                                                         |                                          |  |
| Request:                       | To rezone properties from R-85 (Residential Medium Lot) to RSM (Small Lot Residential Mix) to allow for single-family cottages, conventional single-family detached homes, urban single-family attached and detached, and duplexes. |                                          |  |
| Property Owner:                | Joe and Liezl Martin                                                                                                                                                                                                                |                                          |  |
| Applicant/Agent:               | Mosaic Communities c/o Battle Law                                                                                                                                                                                                   |                                          |  |
| Acreage:                       | 35                                                                                                                                                                                                                                  |                                          |  |
| Existing Land Use:             | One single-family structure and vacant land                                                                                                                                                                                         |                                          |  |
| <b>Surrounding Properties:</b> | To be investigated                                                                                                                                                                                                                  |                                          |  |
| Adjacent Zoning:               | North: R-85 South: R-85 East: R-85 West: R-8                                                                                                                                                                                        | 35                                       |  |
| Comprehensive Plan:            | SUB (Suburban) Consistent                                                                                                                                                                                                           | Inconsistent _                           |  |

**Proposed Density:** 3.4 units per acre **Existing Density:** NA

Proposed Units/Square Ft.: 120 residential units Existing Units/Square Feet: Vacant

Proposed Lot Coverage: NA Existing Lot Coverage: NA