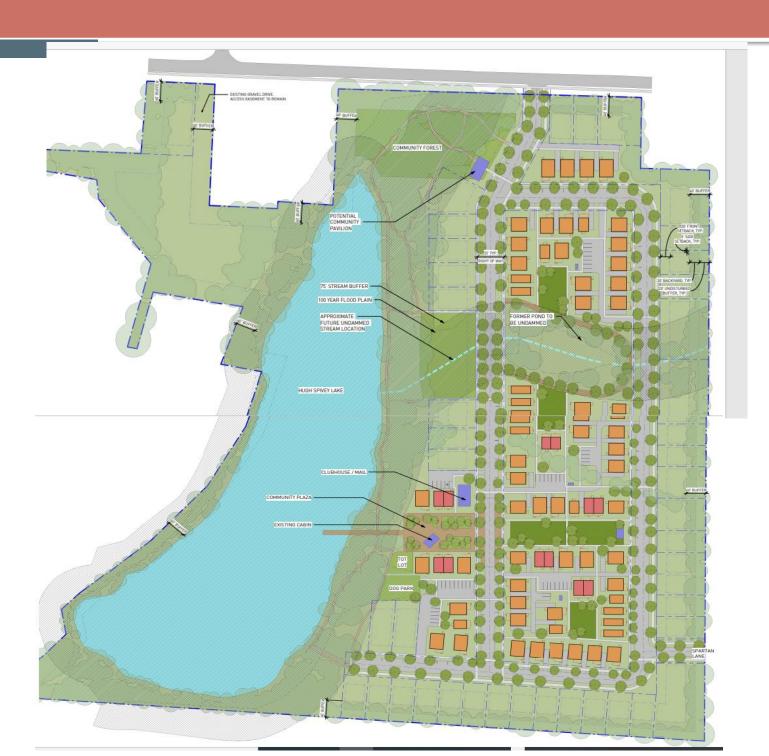

### **STAFF ANALYSIS**

| Case No.:                      | Z-21-1244893                                                                                                                                                                                                                        | Agenda #:                                |  |
|--------------------------------|-------------------------------------------------------------------------------------------------------------------------------------------------------------------------------------------------------------------------------------|------------------------------------------|--|
| Location/<br>Address:          | The south side of Norman Road, approximately 292 feet west of Viking Drive and at the terminus of Spartan Lane, at 3943, 4021, 4039, 4069, 4029, and 4083 Norman Road in Stone Mountain, Georgia.                                   | Commission District: 4 Super District: 6 |  |
| Parcel ID:                     | 18 095 03 005, 18 095 03 006, 18 095 03 008, 18 095 03 009, 18 09503 090, and 18 095 03 094                                                                                                                                         |                                          |  |
| Request:                       | To rezone properties from R-85 (Residential Medium Lot) to RSM (Small Lot Residential Mix) to allow for single-family cottages, conventional single-family detached homes, urban single-family attached and detached, and duplexes. |                                          |  |
| Property Owner:                | Joe and Liezl Martin                                                                                                                                                                                                                |                                          |  |
| Applicant/Agent:               | Mosaic Communities c/o Battle Law                                                                                                                                                                                                   |                                          |  |
| Acreage:                       | 35                                                                                                                                                                                                                                  |                                          |  |
| Existing Land Use:             | One single-family structure and vacant land                                                                                                                                                                                         |                                          |  |
| <b>Surrounding Properties:</b> | To be investigated                                                                                                                                                                                                                  |                                          |  |
| Adjacent Zoning:               | North: R-85 South: R-85 East: R-85 West: R-8                                                                                                                                                                                        | 35                                       |  |
| Comprehensive Plan:            | SUB (Suburban) Consistent                                                                                                                                                                                                           | Inconsistent _                           |  |

**Proposed Density:** 3.4 units per acre **Existing Density:** NA

Proposed Units/Square Ft.: 120 residential units Existing Units/Square Feet: Vacant

Proposed Lot Coverage: NA Existing Lot Coverage: NA