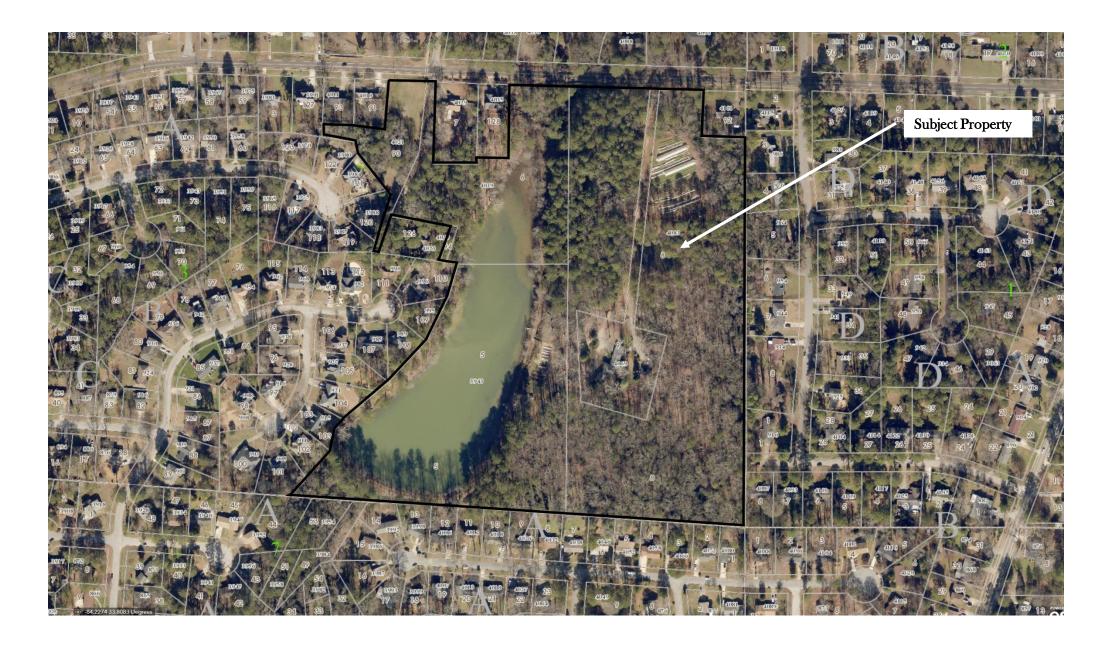

### **STAFF ANALYSIS**

| Case No.:                      | Z-21-1244893                                                                                                                                                                                                                        | Agenda #:                                |  |
|--------------------------------|-------------------------------------------------------------------------------------------------------------------------------------------------------------------------------------------------------------------------------------|------------------------------------------|--|
| Location/<br>Address:          | The south side of Norman Road, approximately 292 feet west of Viking Drive and at the terminus of Spartan Lane, at 3943, 4021, 4039, 4069, 4029, and 4083 Norman Road in Stone Mountain, Georgia.                                   | Commission District: 4 Super District: 6 |  |
| Parcel ID:                     | 18 095 03 005, 18 095 03 006, 18 095 03 008, 18 095 03 009, 18 09503 090, and 18 095 03 094                                                                                                                                         |                                          |  |
| Request:                       | To rezone properties from R-85 (Residential Medium Lot) to RSM (Small Lot Residential Mix) to allow for single-family cottages, conventional single-family detached homes, urban single-family attached and detached, and duplexes. |                                          |  |
| Property Owner:                | Joe and Liezl Martin                                                                                                                                                                                                                |                                          |  |
| Applicant/Agent:               | Mosaic Communities c/o Battle Law                                                                                                                                                                                                   |                                          |  |
| Acreage:                       | 35                                                                                                                                                                                                                                  |                                          |  |
| Existing Land Use:             | One single-family structure and vacant land                                                                                                                                                                                         |                                          |  |
| <b>Surrounding Properties:</b> | To be investigated                                                                                                                                                                                                                  |                                          |  |
| Adjacent Zoning:               | North: R-85 South: R-85 East: R-85 West: R-8                                                                                                                                                                                        | 35                                       |  |
| Comprehensive Plan:            | SUB (Suburban) Consistent                                                                                                                                                                                                           | Inconsistent _                           |  |

**Proposed Density:** 3.4 units per acre **Existing Density:** NA

Proposed Units/Square Ft.: 120 residential units Existing Units/Square Feet: Vacant

Proposed Lot Coverage: NA Existing Lot Coverage: NA