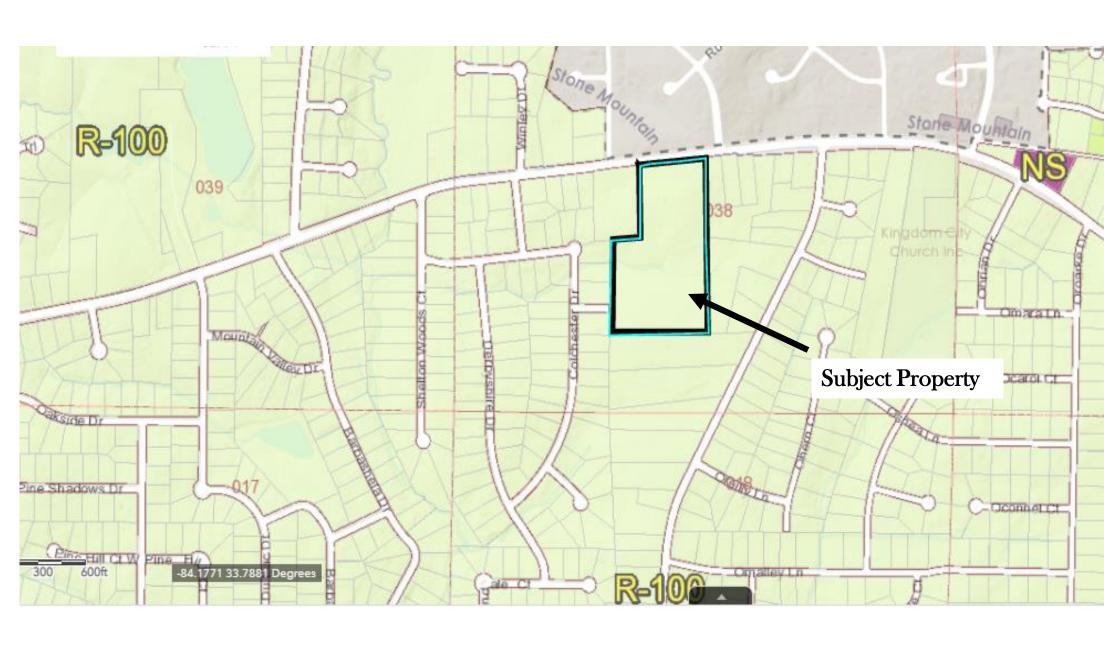

#### **PURPOSE:**

Application of Builders Professional Group, LLC c/o Battle Law, PC to rezone property from R-100 (Residential Medium Lot- 100) to R-75 (Residential Medium Lot - 75) to allow for the construction of a single-family detached residential subdivision. The property is located on the south side of Rockbridge Road, approximately 708 feet west of Martin Road, at 5277 Rockbridge Road, Stone Mountain, Georgia. The property has approximately 390 feet of frontage along Rockbridge Road and contains 12.04 acres.

#### **SITE AND PROJECT ANALYSIS**

Since the November 18<sup>th</sup> Board of Commissioners meeting the applicant has revised the application from R-60 (minimum 6,000 square foot lots) to R-75 (minimum 10,000 square foot lots). The subject property comprises 12.04 acres on the south side of Rockbridge Road, approximately 708 feet west of Martin Road in Stone Mountain, Georgia. The site contains one single-family structure and vacant land and is heavily wooded. The site slopes moderately downward from Rockbridge Road. The site currently has an abundance of mature trees and vegetation.