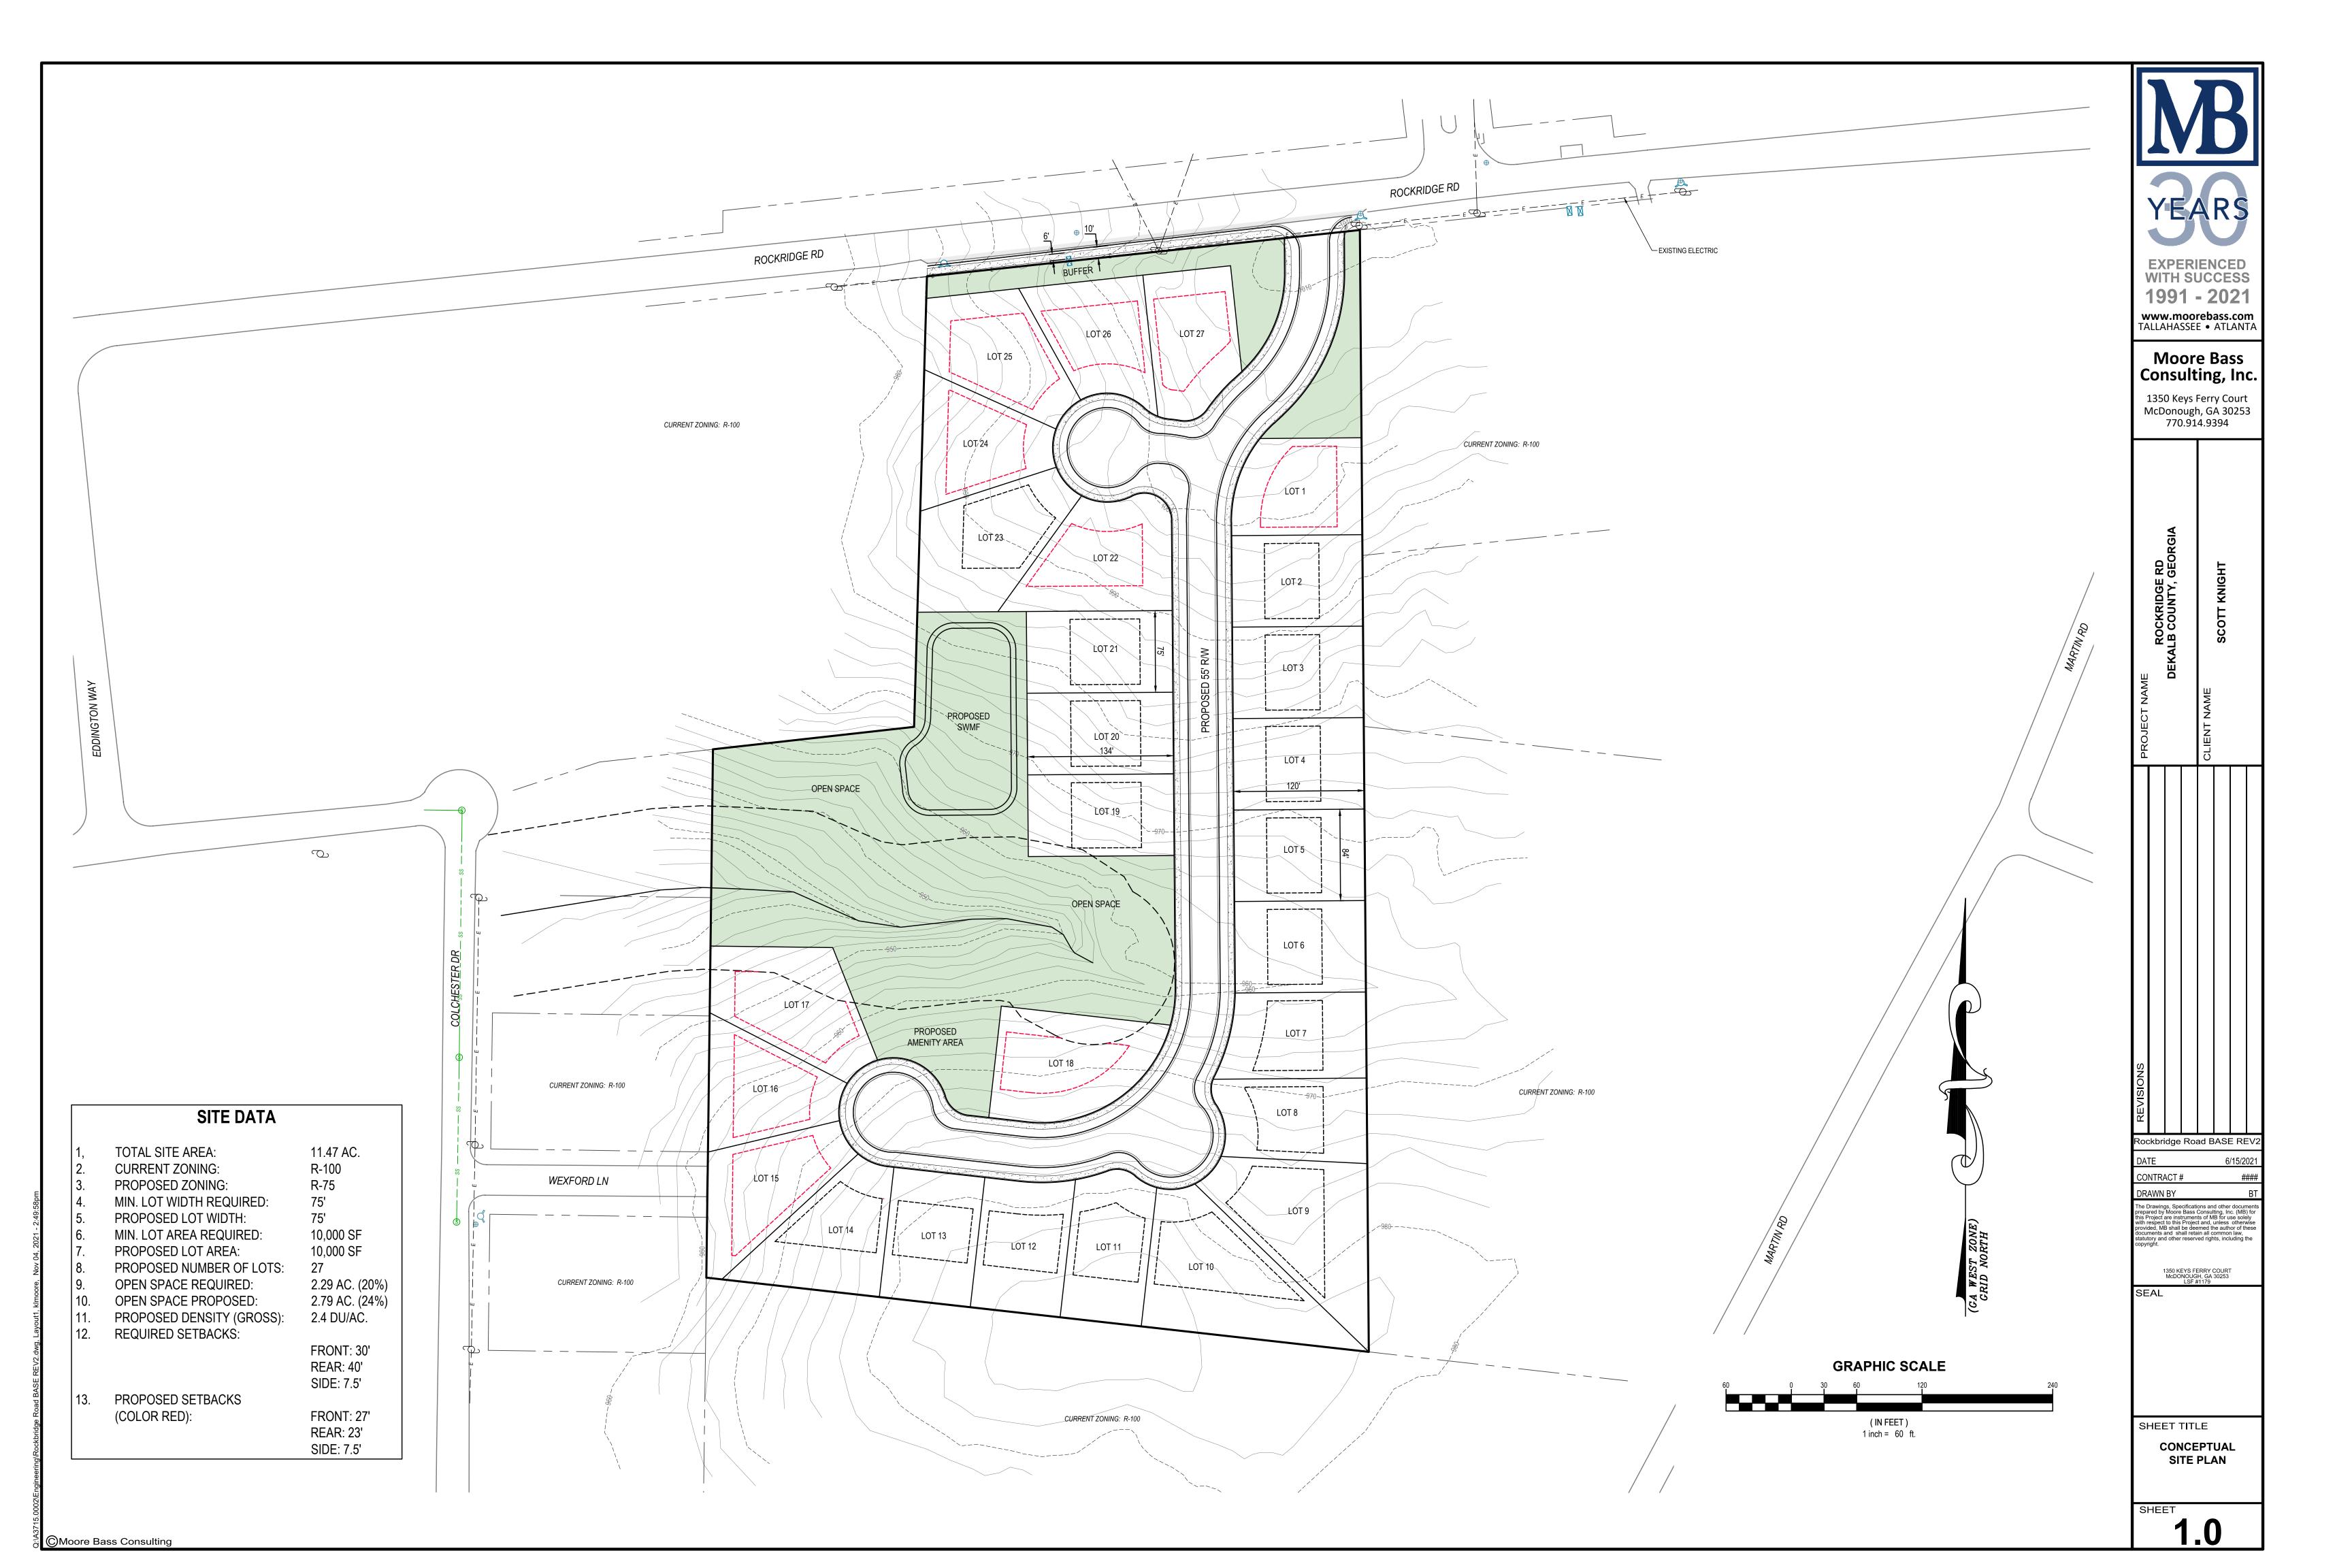

#### **SITE AND PROJECT ANALYSIS**

Since the November 18<sup>th</sup> Board of Commissioners meeting the applicant has revised the application from R-60 (minimum 6,000 square foot lots) to R-75 (minimum 10,000 square foot lots). The subject property comprises 12.04 acres on the south side of Rockbridge Road, approximately 708 feet west of Martin Road in Stone Mountain, Georgia. The site contains one single-family structure and vacant land and is heavily wooded. The site slopes moderately downward from Rockbridge Road. The site currently has an abundance of mature trees and vegetation.

The proposal is for a 27-lot, single-family, residential subdivision with 10,000 square foot lots, 24% open space, and an amenity area. The concept plan submitted by the applicant indicates the proposed subdivision will provide one access to Rockbridge Road, a two-lane Minor Arterial road with curb and gutter and no sidewalks. The revised plan eliminated the secondary access to Wexford Lane on the southwest corner of the site.

The property is located in an area of the County that is predominantly zoned R-100. Surrounding uses include single-family, detached homes in R-100 zoned subdivisions to the northwest, south, east, and west. The existing R-100 zoning would allow approximately 24 lots on the subject property, taking into account that as a general rule approximately 30% of any given property that would be devoted to roads and open space. The applicant's R-75 plan is providing only three more lots (27) than could be developed under the existing R-100 zoning which appears to be compatible with the R-100 zoned properties in the adjacent and surrounding area.

#### **Compliance with District Standards:**

| R-75 STANDARD   | REQUIRED/ALLOWED   | PROPOSED           | COMPLIANCE |
|-----------------|--------------------|--------------------|------------|
| MIN. LOT AREA   | 10,000 square feet | 10,000 square feet | Yes        |
| MIN. LOT WIDTHS | 75 feet            | 75 feet            | Yes        |

| BACKS              | FRONT                        | 30 feet                      | 27 feet                  | No. Will require variances.                                   |
|--------------------|------------------------------|------------------------------|--------------------------|---------------------------------------------------------------|
| MIN. YARD SETBACKS | INTERIOR LOT - SIDE          | 7.5 feet                     | 7.5 feet                 | Yes                                                           |
| MIN.               | REAR                         | 40 feet                      | 23 feet                  | No. Will require variances.                                   |
| MAX. H             | EIGHT                        | 35 feet                      | Information not provided | Unknown. Non-<br>compliance will<br>necessitate<br>variances. |
| MIN. FL            | OOR AREA OF DWELLING         | 1,600 sq. feet               | 2,000 s.f.               | Yes                                                           |
| MAX. LO            | OT COVERAGE                  | 35%                          | Information not provided | Unknown. Non-<br>compliance will<br>necessitate<br>variances. |
| MIN. O             | PEN SPACE (>5 AC OR >36 DUS) | 20%                          | 24%                      | Yes                                                           |
| PARKIN             | G                            | Two spaces per unit<br>(min) | Information not provided | Unknown. Non-<br>compliance will<br>necessitate<br>variances. |