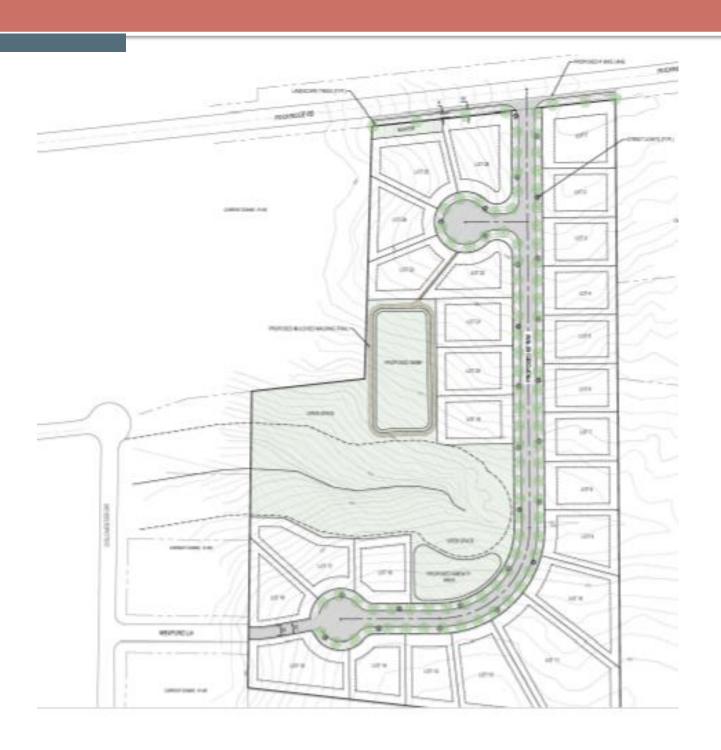

The proposal is for a 27-lot, single-family, residential subdivision with 10,000 square foot lots, 24% open space, and an amenity area. The concept plan submitted by the applicant indicates the proposed subdivision will provide one access to Rockbridge Road, a two-lane Minor Arterial road with curb and gutter and no sidewalks. The revised plan eliminated the secondary access to Wexford Lane on the southwest corner of the site.

The property is located in an area of the County that is predominantly zoned R-100. Surrounding uses include single-family, detached homes in R-100 zoned subdivisions to the northwest, south, east, and west. The existing R-100 zoning would allow approximately 24 lots on the subject property, taking into account that as a general rule approximately 30% of any given property that would be devoted to roads and open space. The applicant's R-75 plan is providing only three more lots (27) than could be developed under the existing R-100 zoning which appears to be compatible with the R-100 zoned properties in the adjacent and surrounding area.

#### **Compliance with District Standards:**

| R-75 STANDARD   | REQUIRED/ALLOWED   | PROPOSED           | COMPLIANCE |
|-----------------|--------------------|--------------------|------------|
| MIN. LOT AREA   | 10,000 square feet | 10,000 square feet | Yes        |
| MIN. LOT WIDTHS | 75 feet            | 75 feet            | Yes        |

| BACKS              | FRONT                        | 30 feet                      | 27 feet                  | No. Will require variances.                                   |
|--------------------|------------------------------|------------------------------|--------------------------|---------------------------------------------------------------|
| MIN. YARD SETBACKS | INTERIOR LOT - SIDE          | 7.5 feet                     | 7.5 feet                 | Yes                                                           |
| MIN.               | REAR                         | 40 feet                      | 23 feet                  | No. Will require variances.                                   |
| MAX. H             | EIGHT                        | 35 feet                      | Information not provided | Unknown. Non-<br>compliance will<br>necessitate<br>variances. |
| MIN. FL            | OOR AREA OF DWELLING         | 1,600 sq. feet               | 2,000 s.f.               | Yes                                                           |
| MAX. LO            | OT COVERAGE                  | 35%                          | Information not provided | Unknown. Non-<br>compliance will<br>necessitate<br>variances. |
| MIN. O             | PEN SPACE (>5 AC OR >36 DUS) | 20%                          | 24%                      | Yes                                                           |
| PARKIN             | G                            | Two spaces per unit<br>(min) | Information not provided | Unknown. Non-<br>compliance will<br>necessitate<br>variances. |