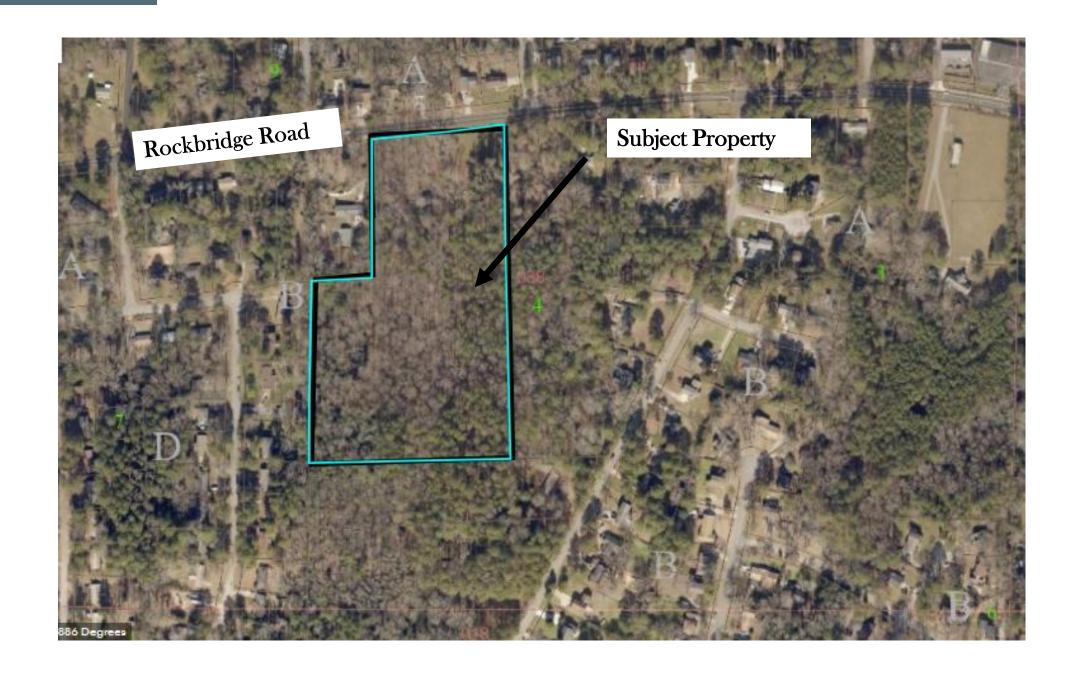

PETITION NO: D5. Z-21-1245221 (2021-3156)

PROPOSED USE: Single-family detached residential subdivision.

LOCATION: 5277 Rockbridge Road, Stone Mountain, Georgia 30088

**PARCEL NO.:** 18-038-04-003

INFO. CONTACT: John Reid, Sr. Planner

#### **PURPOSE:**

Application of Builders Professional Group, LLC c/o Battle Law, PC to rezone property from R-100 (Residential Medium Lot- 100) to R-75 (Residential Medium Lot - 75) to allow for the construction of a single-family detached residential subdivision. The property is located on the south side of Rockbridge Road, approximately 708 feet west of Martin Road, at 5277 Rockbridge Road, Stone Mountain, Georgia. The property has approximately 390 feet of frontage along Rockbridge Road and contains 12.04 acres.

#### **SITE AND PROJECT ANALYSIS**

Since the November 18<sup>th</sup> Board of Commissioners meeting the applicant has revised the application from R-60 (minimum 6,000 square foot lots) to R-75 (minimum 10,000 square foot lots). The subject property comprises 12.04 acres on the south side of Rockbridge Road, approximately 708 feet west of Martin Road in Stone Mountain, Georgia. The site contains one single-family structure and vacant land and is heavily wooded. The site slopes moderately downward from Rockbridge Road. The site currently has an abundance of mature trees and vegetation.