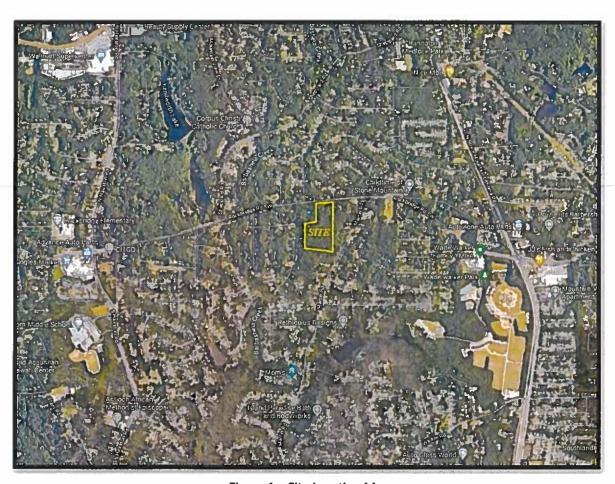

#### **PURPOSE:**

Application of Builders Professional Group, LLC c/o Battle Law, PC to rezone property from R-100 (Residential Medium Lot- 100) to R-75 (Residential Medium Lot - 75) to allow for the construction of a single-family detached residential subdivision. The property is located on the south side of Rockbridge Road, approximately 708 feet west of Martin Road, at 5277 Rockbridge Road, Stone Mountain, Georgia. The property has approximately 390 feet of frontage along Rockbridge Road and contains 12.04 acres.

#### **SITE AND PROJECT ANALYSIS**

Since the November 18<sup>th</sup> Board of Commissioners meeting the applicant has revised the application from R-60 (minimum 6,000 square foot lots) to R-75 (minimum 10,000 square foot lots). The subject property comprises 12.04 acres on the south side of Rockbridge Road, approximately 708 feet west of Martin Road in Stone Mountain, Georgia. The site contains one single-family structure and vacant land and is heavily wooded. The site slopes moderately downward from Rockbridge Road. The site currently has an abundance of mature trees and vegetation.

The property is located in an area of the County that is predominantly zoned R-100. Surrounding uses include single-family, detached homes in R-100 zoned subdivisions to the northwest, south, east, and west. The existing R-100 zoning would allow approximately 24 lots on the subject property, taking into account that as a general rule approximately 30% of any given property that would be devoted to roads and open space. The applicant's R-75 plan is providing only three more lots (27) than could be developed under the existing R-100 zoning which appears to be compatible with the R-100 zoned properties in the adjacent and surrounding area.