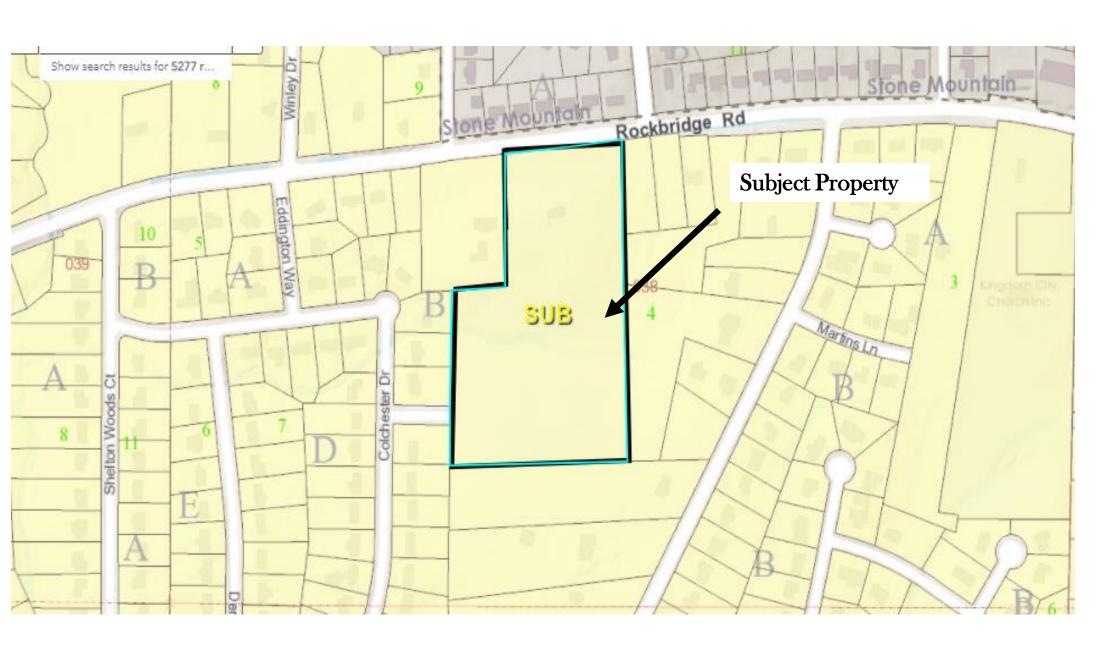

#### **PURPOSE:**

Application of Builders Professional Group, LLC c/o Battle Law, PC to rezone property from R-100 (Residential Medium Lot- 100) to R-75 (Residential Medium Lot - 75) to allow for the construction of a single-family detached residential subdivision. The property is located on the south side of Rockbridge Road, approximately 708 feet west of Martin Road, at 5277 Rockbridge Road, Stone Mountain, Georgia. The property has approximately 390 feet of frontage along Rockbridge Road and contains 12.04 acres.

#### **SITE AND PROJECT ANALYSIS**

Since the November 18<sup>th</sup> Board of Commissioners meeting the applicant has revised the application from R-60 (minimum 6,000 square foot lots) to R-75 (minimum 10,000 square foot lots). The subject property comprises 12.04 acres on the south side of Rockbridge Road, approximately 708 feet west of Martin Road in Stone Mountain, Georgia. The site contains one single-family structure and vacant land and is heavily wooded. The site slopes moderately downward from Rockbridge Road. The site currently has an abundance of mature trees and vegetation.