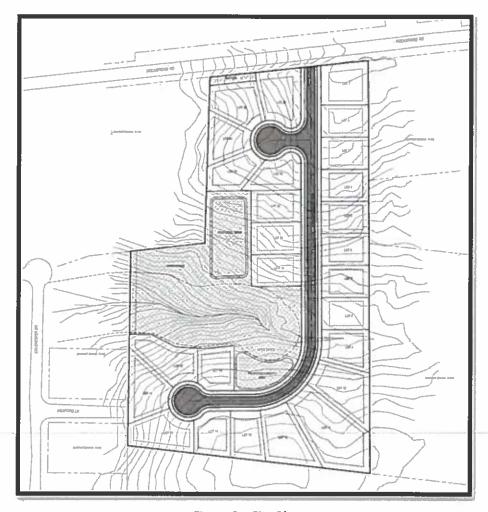

The proposal is for a 27-lot, single-family, residential subdivision with 10,000 square foot lots, 24% open space, and an amenity area. The concept plan submitted by the applicant indicates the proposed subdivision will provide one access to Rockbridge Road, a two-lane Minor Arterial road with curb and gutter and no sidewalks. The revised plan eliminated the secondary access to Wexford Lane on the southwest corner of the site.

#### **Compliance with District Standards:**

| R-75 STANDARD   | REQUIRED/ALLOWED   | PROPOSED           | COMPLIANCE |
|-----------------|--------------------|--------------------|------------|
| MIN. LOT AREA   | 10,000 square feet | 10,000 square feet | Yes        |
| MIN. LOT WIDTHS | 75 feet            | 75 feet            | Yes        |

| BACKS              | FRONT                        | 30 feet                      | 27 feet                  | No. Will require variances.                                   |
|--------------------|------------------------------|------------------------------|--------------------------|---------------------------------------------------------------|
| MIN. YARD SETBACKS | INTERIOR LOT - SIDE          | 7.5 feet                     | 7.5 feet                 | Yes                                                           |
| MIN.               | REAR                         | 40 feet                      | 23 feet                  | No. Will require variances.                                   |
| MAX. H             | EIGHT                        | 35 feet                      | Information not provided | Unknown. Non-<br>compliance will<br>necessitate<br>variances. |
| MIN. FL            | OOR AREA OF DWELLING         | 1,600 sq. feet               | 2,000 s.f.               | Yes                                                           |
| MAX. LO            | OT COVERAGE                  | 35%                          | Information not provided | Unknown. Non-<br>compliance will<br>necessitate<br>variances. |
| MIN. O             | PEN SPACE (>5 AC OR >36 DUS) | 20%                          | 24%                      | Yes                                                           |
| PARKIN             | G                            | Two spaces per unit<br>(min) | Information not provided | Unknown. Non-<br>compliance will<br>necessitate<br>variances. |